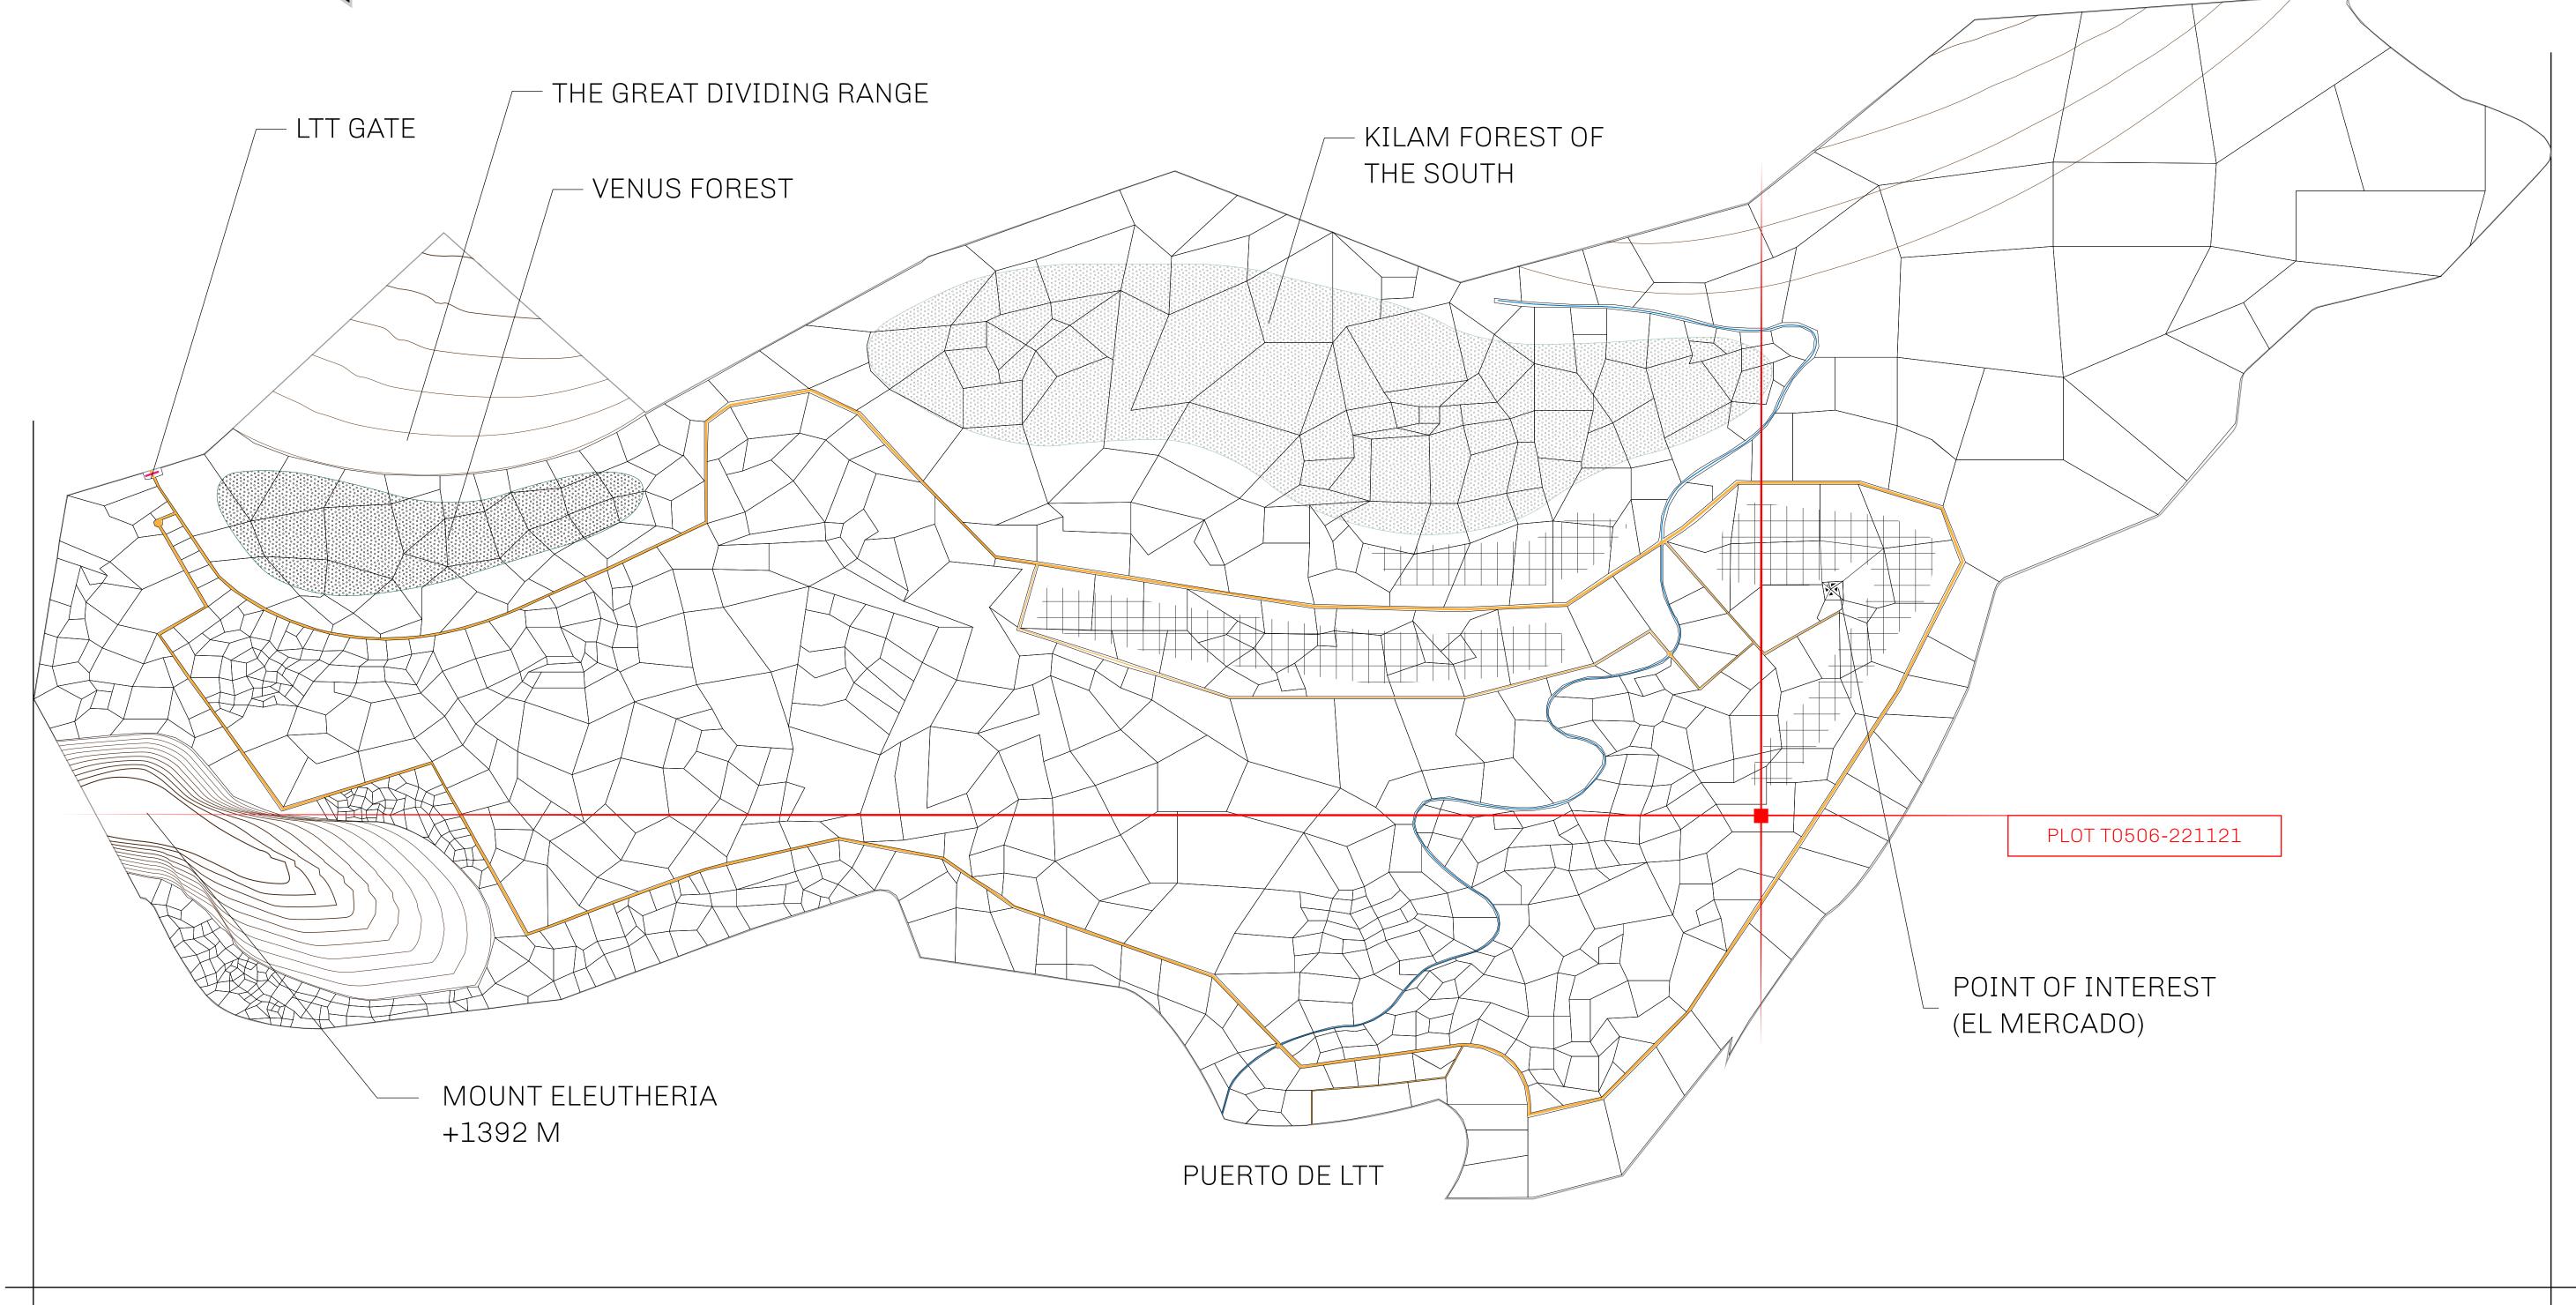

## THE SPANISH ARMADA

The most flamboyant of all of the states, this Spanish-speaking territory houses a clash of cultures. From the LTT trades in the El Mercado district to the solicitations for invites to the Great Empire, and even the traveling Caravans, it is a transient place; people are always on the move on the way to the Great Empire or a trek through the Dividing Range to the Royaume De Satoshi. Commerce uses derivations of LTT such as LTTE, LTTB, and LTTC.

## GEOGRAPHY

COASTLINE
BORDERS
HIGHEST POINT
LOWEST POINT
PLOTS
SCALE

193.03 KM (119.94 MILES)
OCEAN, THE GREAT EMPIRE
MT ELEUTHERIA +1392 M
PUERTO DE LTT 0 M

1045

1:50000

## H.M. LNFT Land Registry

TITLE NUMBER

T0506-221121

TERRITORIO LTT ST

ISSUED 22 November 2021

SCALE **1/50000** 

OWNER ENTITLEMENT

Type W-T: Share of 0.1% of all BUN sales (rewarded in Credits) plus 1% of all LTT redeemed based on