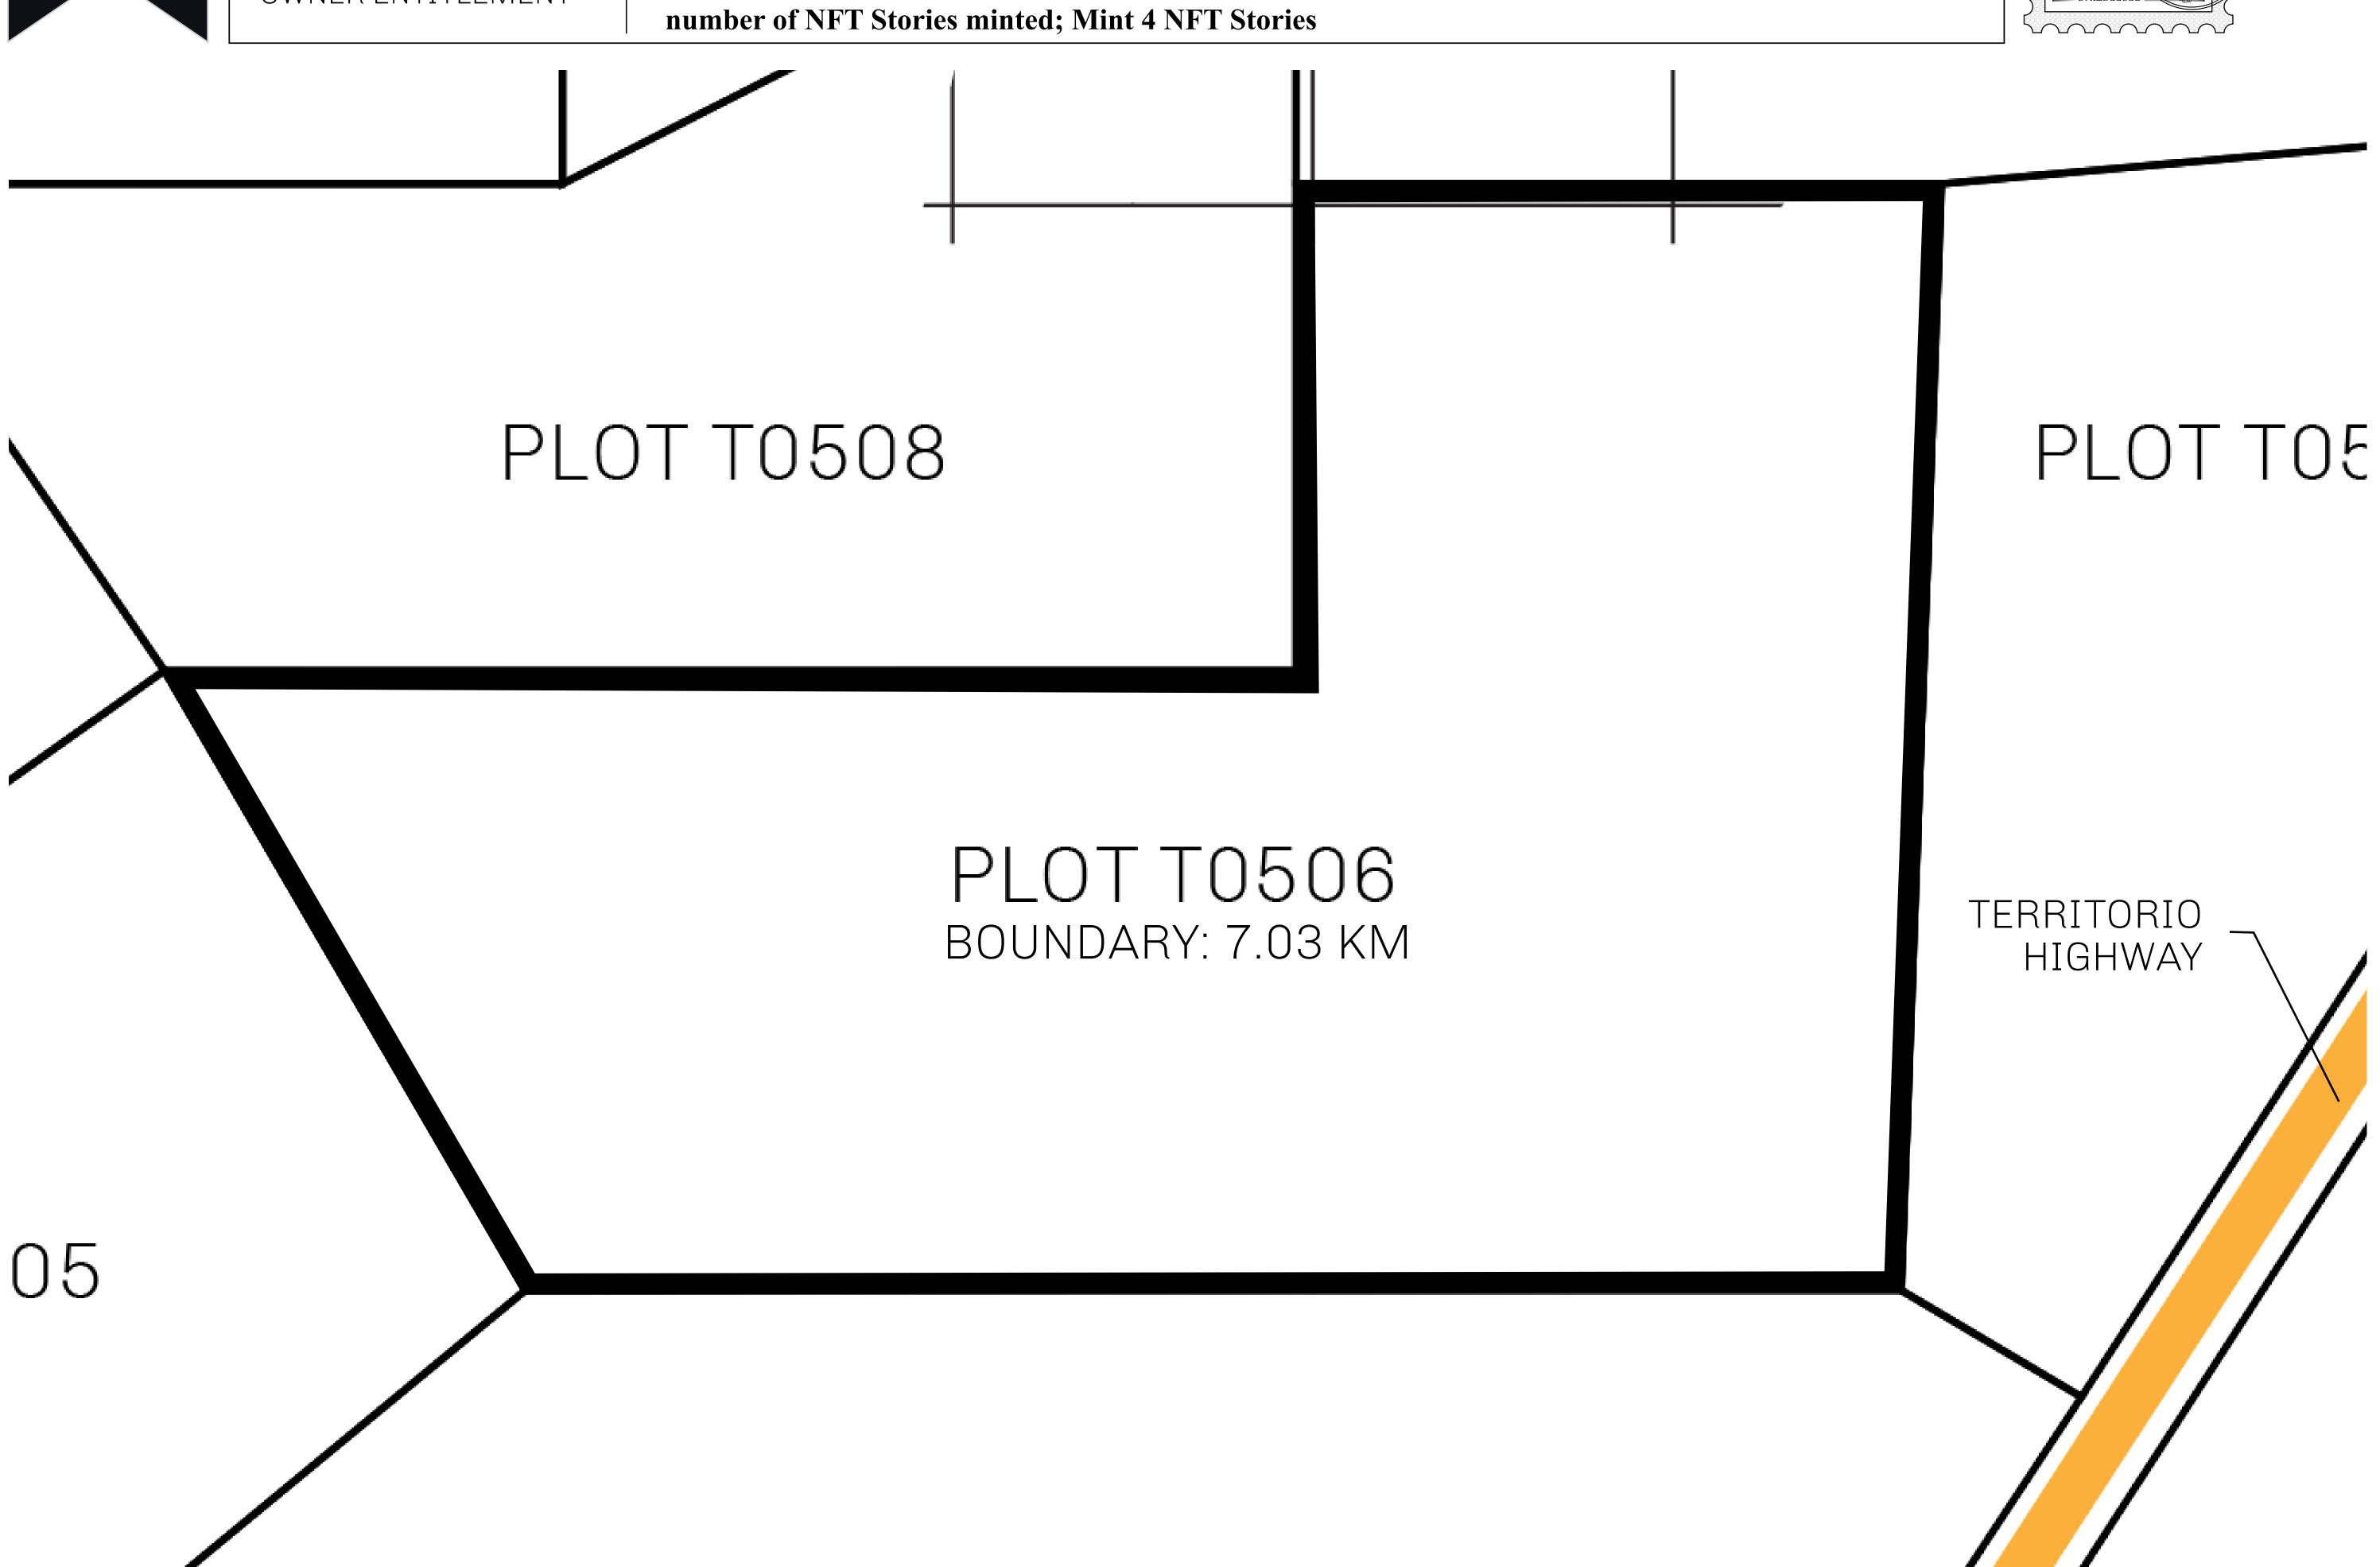

## GEOGRAPHY

COASTLINE
BORDERS
HIGHEST POINT
LOWEST POINT
PLOTS
SCALE

193.03 KM (119.94 MILES)
OCEAN, THE GREAT EMPIRE
MT ELEUTHERIA +1392 M
PUERTO DE LTT 0 M

1045

1:50000

## H.M. LNFT Land Registry

TITLE NUMBER

T0506-221121

TERRITORIO LTT ST

ISSUED 22 November 2021

SCALE **1/50000** 

OWNER ENTITLEMENT

Type W-T: Share of 0.1% of all BUN sales (rewarded in Credits) plus 1% of all LTT redeemed based on