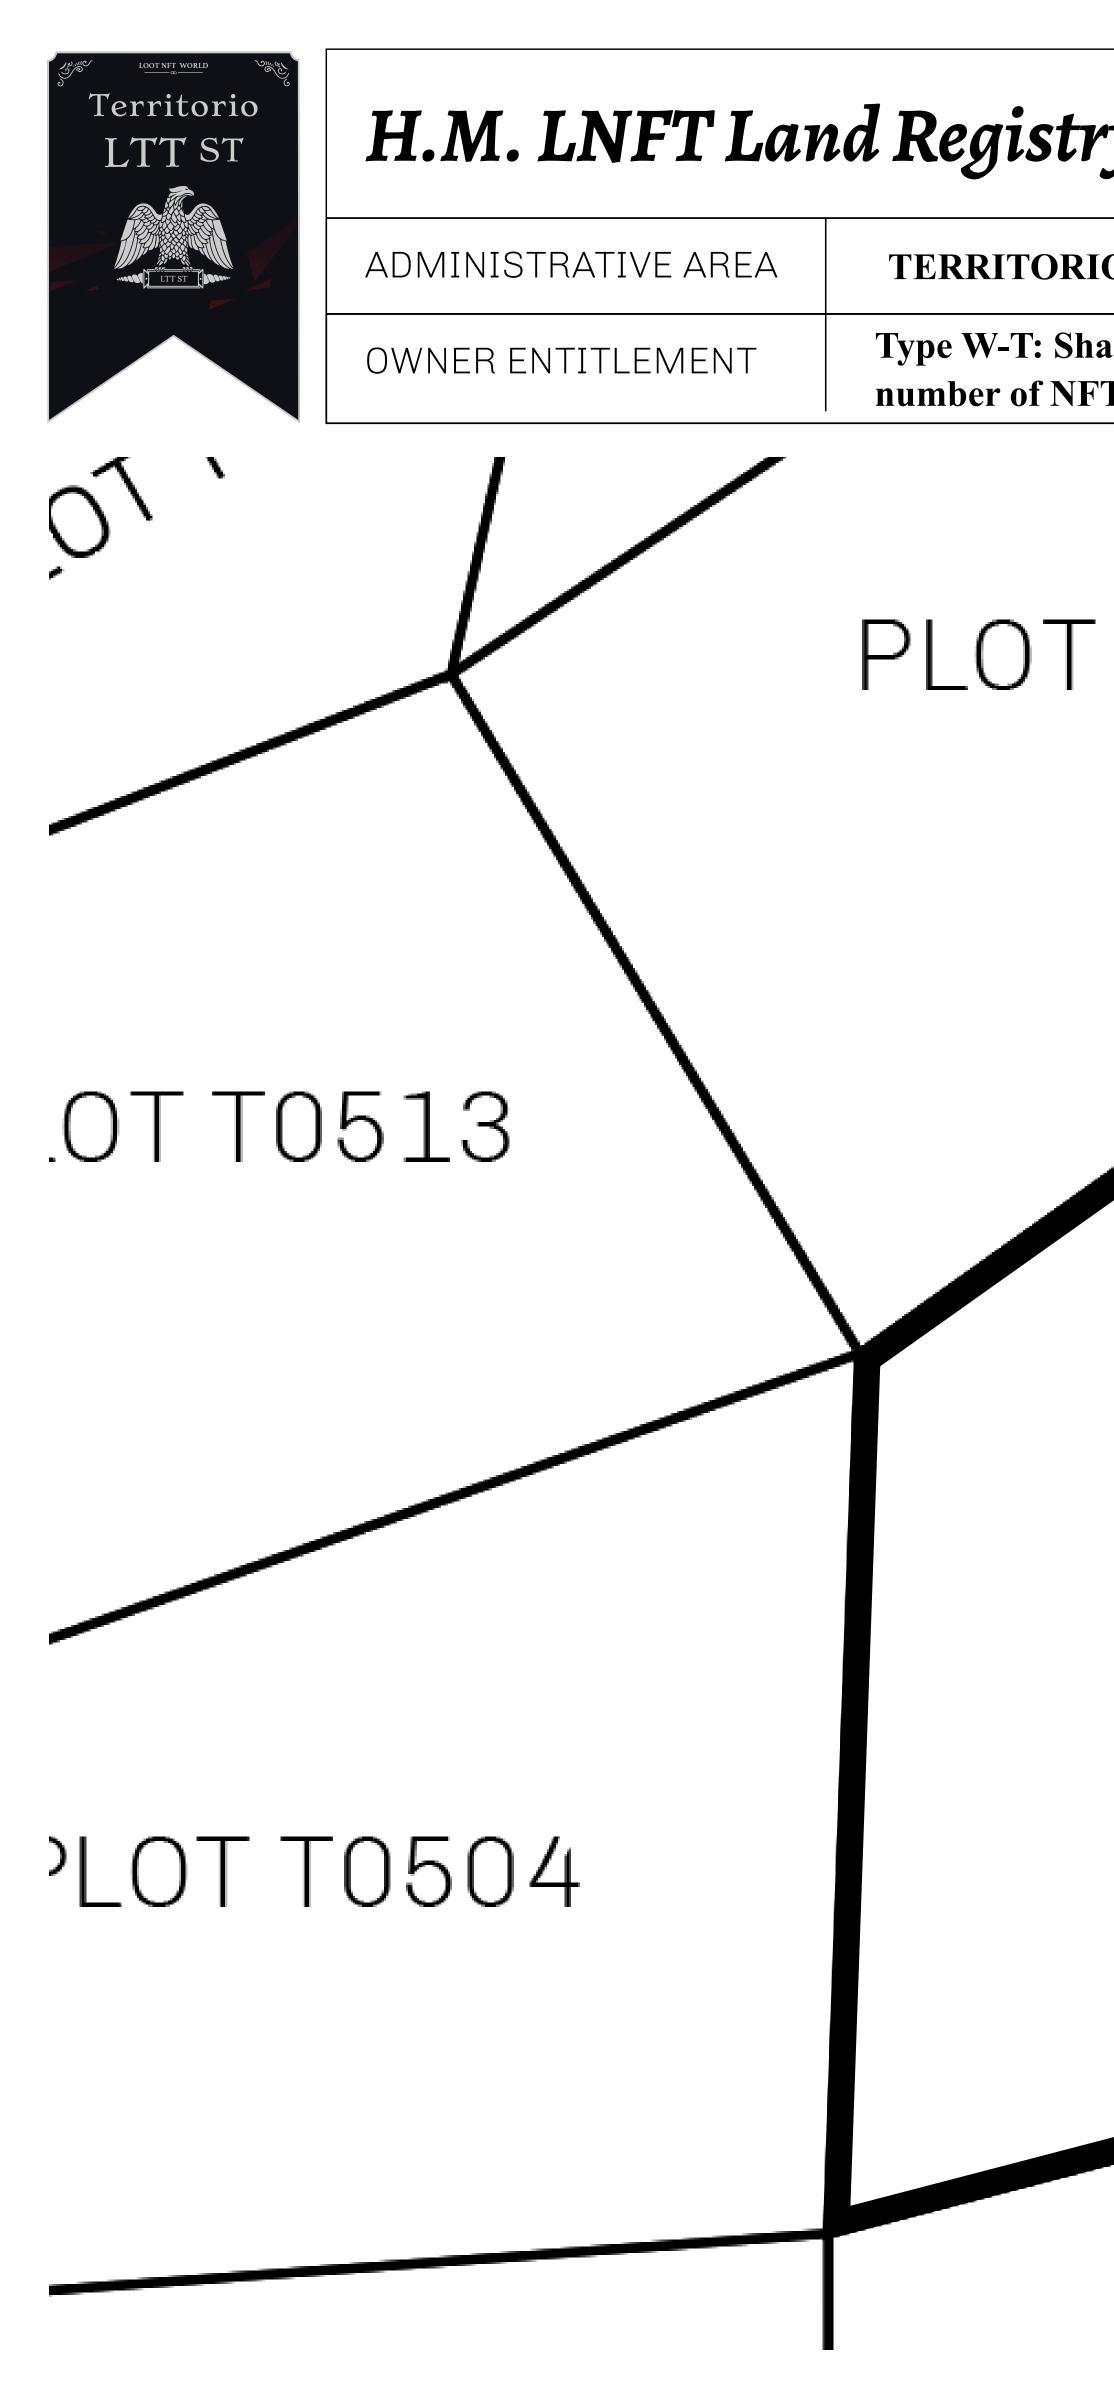

#### GEOGRAPHY

COASTLINE BORDERS HIGHEST POINT LOWEST POINT PLOTS SCALE

193.03 KM (119.94 MILES) OCEAN, THE GREAT EMPIRE MT ELEUTHERIA +1392 M PUERTO DE LTT O M 1045 1:50000

73.54 KM

|                      | TITLE NUMBER<br><b>T0505-221121</b> |                                            |         |                    |
|----------------------|-------------------------------------|--------------------------------------------|---------|--------------------|
| Y                    |                                     |                                            |         |                    |
| O LTT ST             | ISSUED                              | 22 November 2021                           |         | SCALE 1/5000       |
|                      |                                     | les (rewarded in Credits) p<br>NFT Stories | olus 1% | 6 of all LTT redee |
|                      |                                     |                                            | olus 1% | 6 of all LTT redee |
| <b>T Stories min</b> | ted; Mint 4                         | NFT Stories                                |         |                    |
|                      |                                     |                                            |         |                    |
|                      |                                     |                                            |         |                    |
|                      |                                     |                                            |         |                    |
|                      | 1 0                                 |                                            |         |                    |
| T05                  | LΟ                                  |                                            |         |                    |
|                      |                                     |                                            |         |                    |
|                      |                                     |                                            |         |                    |
|                      |                                     |                                            |         |                    |
|                      |                                     |                                            |         |                    |
|                      |                                     |                                            |         |                    |
|                      |                                     |                                            |         |                    |
|                      |                                     |                                            |         |                    |
|                      |                                     |                                            |         |                    |
|                      |                                     |                                            |         |                    |
|                      |                                     |                                            |         |                    |
|                      |                                     |                                            |         |                    |
|                      |                                     |                                            |         |                    |
| DI                   | $\cap T$                            | T0505                                      |         |                    |
|                      |                                     | 10000                                      |         |                    |
| BOU                  | NDAF                                | XY: 4.83 KM                                |         |                    |
|                      |                                     |                                            |         |                    |
|                      |                                     |                                            |         |                    |
|                      |                                     |                                            |         |                    |
|                      |                                     |                                            |         |                    |
|                      |                                     |                                            |         |                    |
|                      |                                     |                                            |         |                    |
|                      |                                     |                                            |         |                    |
|                      |                                     |                                            |         |                    |
|                      |                                     |                                            |         |                    |
|                      |                                     |                                            |         |                    |
|                      |                                     |                                            |         |                    |
|                      |                                     |                                            |         |                    |
|                      |                                     |                                            |         |                    |
|                      |                                     |                                            |         |                    |
|                      |                                     |                                            |         |                    |
|                      |                                     | —                                          |         |                    |

PL(

# PLOT 7