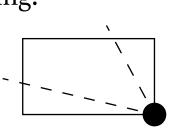

#### OFFICIAL PERSPECTIVE SHEET FOR FILING

Indicate vantage point for each drawing. Copy and mark each sheet required prior to filing.

Guide - Vantage point should be indicated as shown in the diagram: