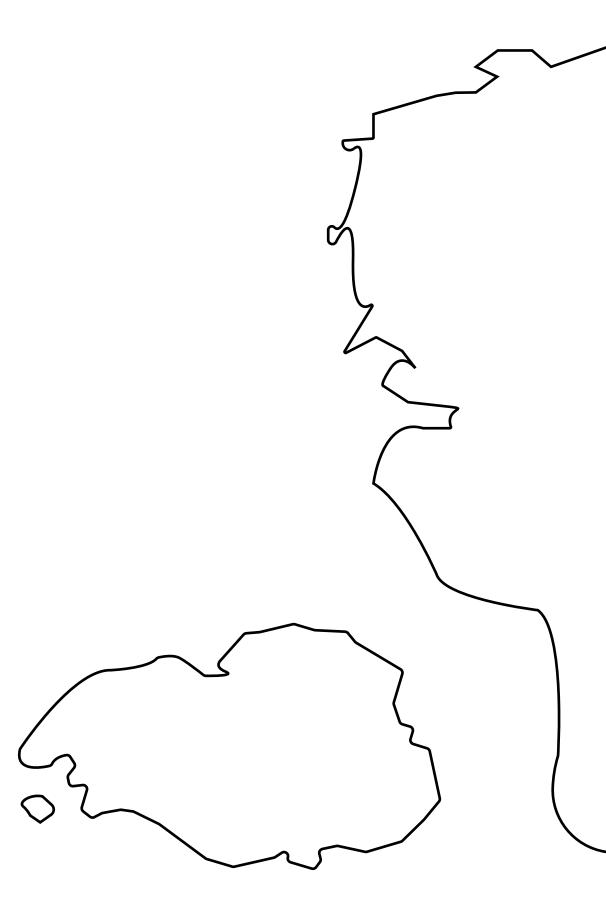

#### OFFICIAL PERSPECTIVE SHEET FOR FILING

Indicate vantage point for each drawing. Copy and mark each sheet required prior to filing.

Guide - Vantage point should be indicated as shown in the diagram: