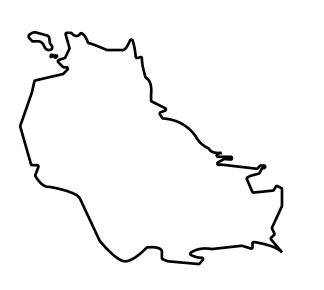

#### OFFICIAL PERSPECTIVE SHEET FOR FILING

Indicate vantage point for each drawing. Copy and mark each sheet required prior to filing.

Guide - Vantage point should be indicated as shown in the diagram: