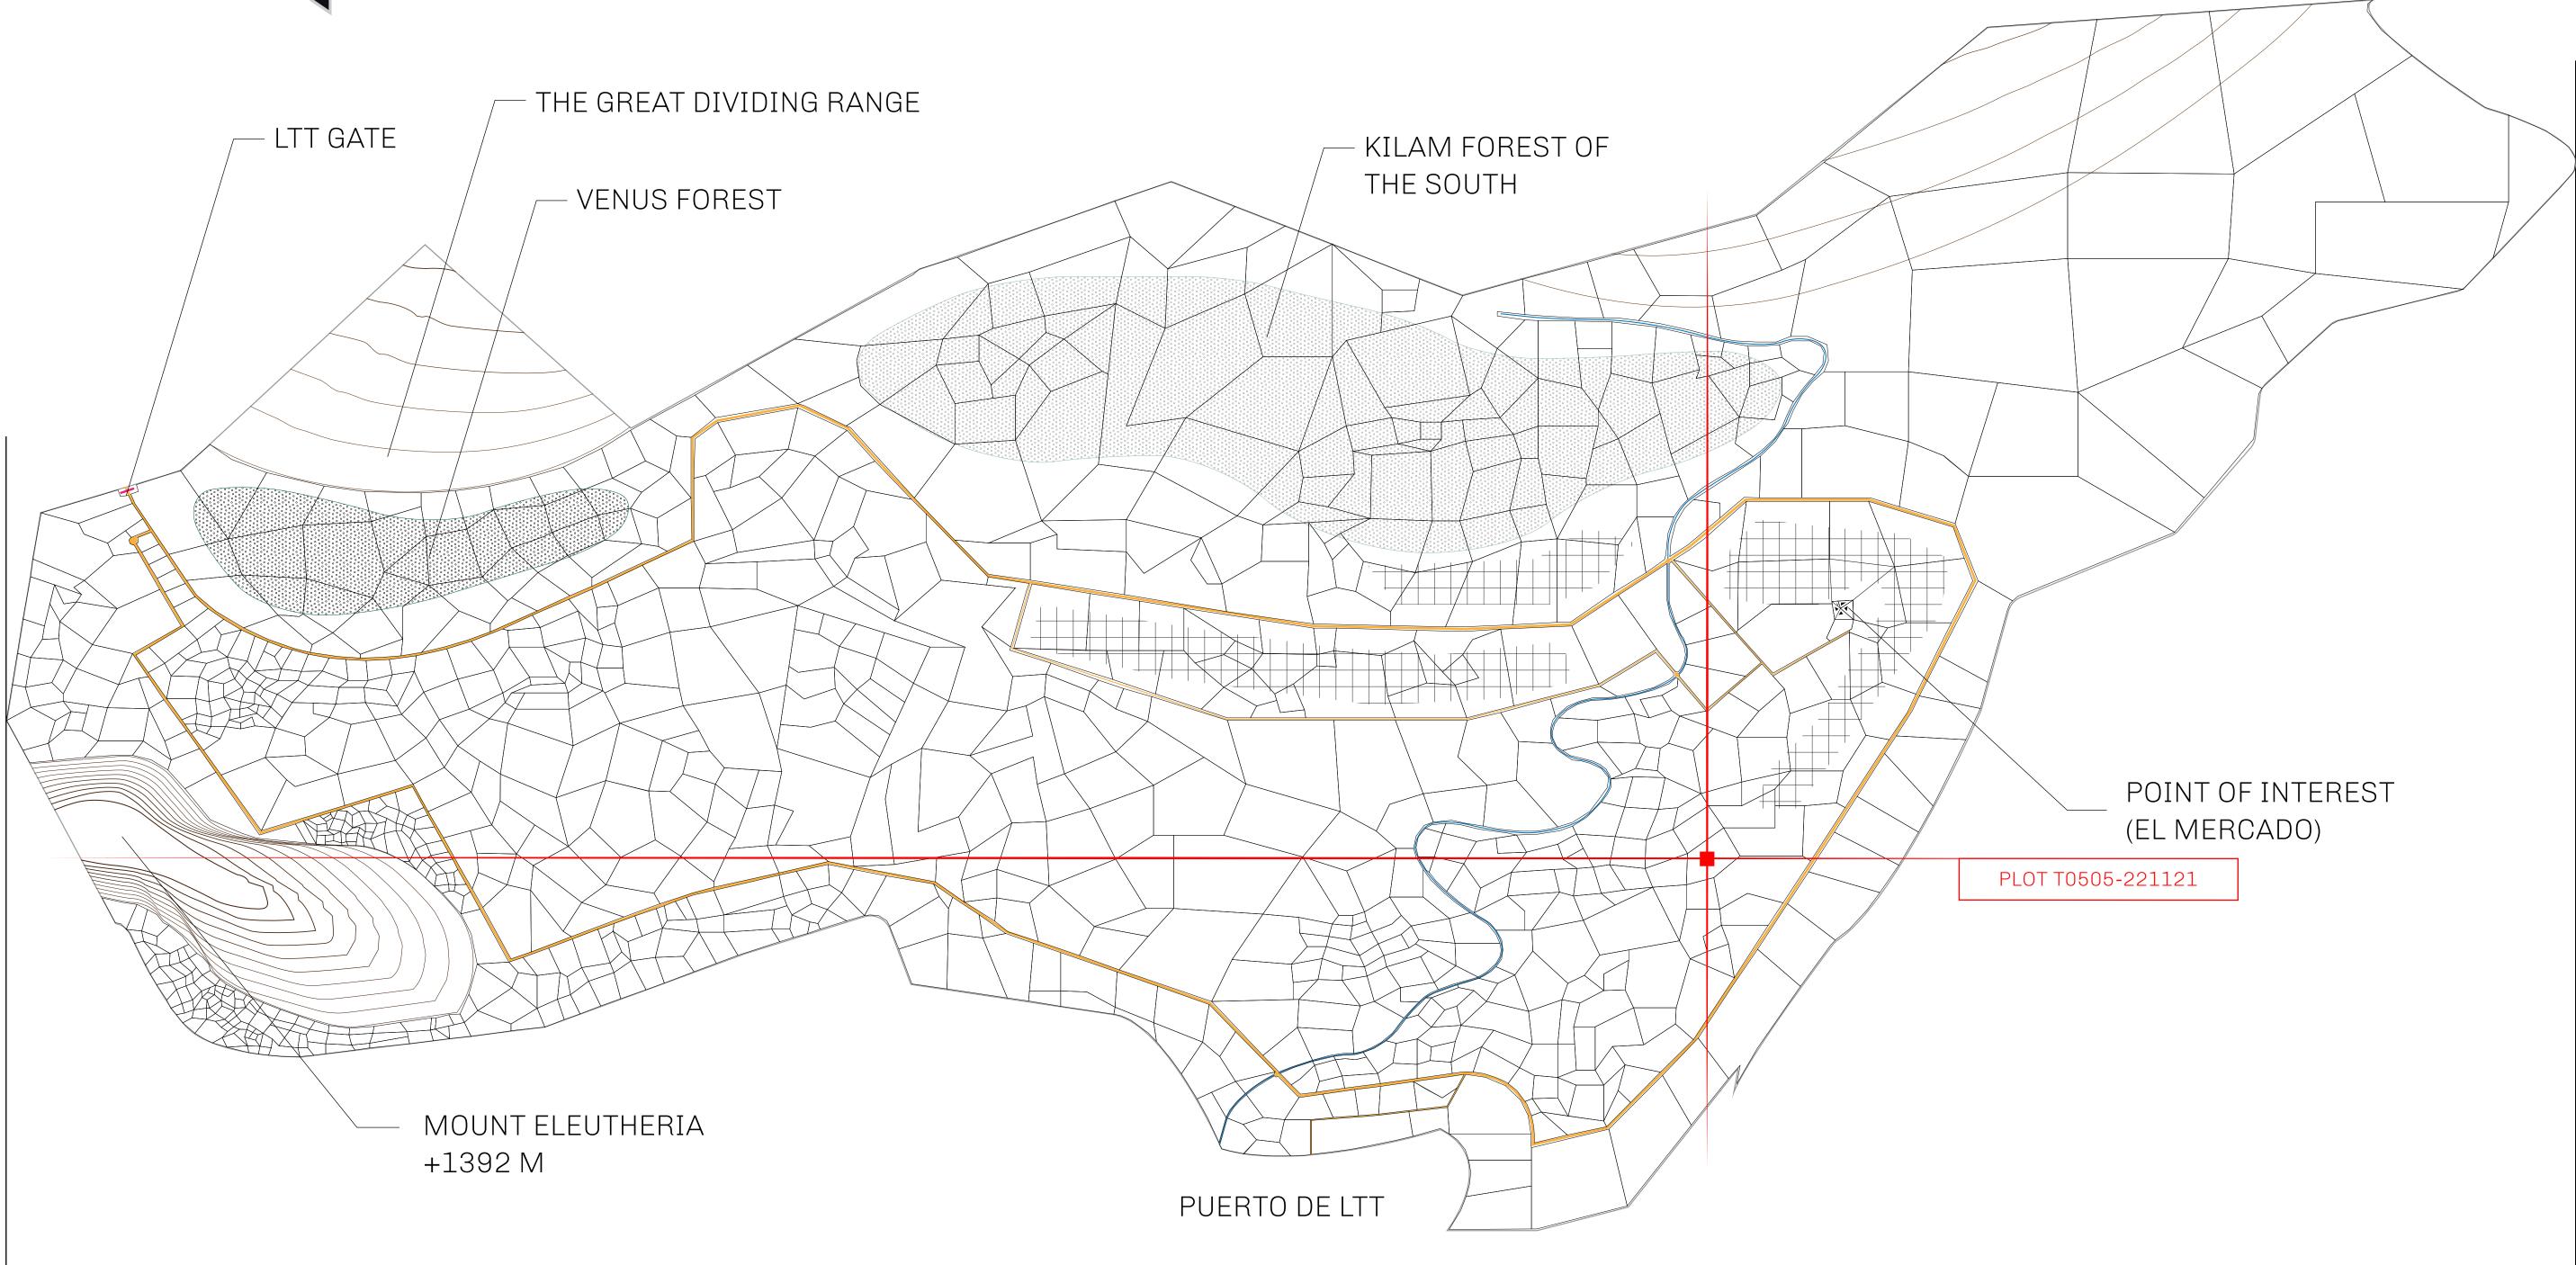

#### GEOGRAPHY

COASTLINE BORDERS HIGHEST POINT LOWEST POINT PLOTS SCALE

193.03 KM (119.94 MILES) OCEAN, THE GREAT EMPIRE MT ELEUTHERIA +1392 M PUERTO DE LTT O M 1045 1:50000

73.54 KM

|                      | TITLE NUMBER<br><b>T0505-221121</b> |                                            |         |                    |
|----------------------|-------------------------------------|--------------------------------------------|---------|--------------------|
| Y                    |                                     |                                            |         |                    |
| O LTT ST             | ISSUED                              | 22 November 2021                           |         | SCALE 1/5000       |
|                      |                                     | les (rewarded in Credits) p<br>NFT Stories | olus 1% | 6 of all LTT redee |
|                      |                                     |                                            | olus 1% | 6 of all LTT redee |
| <b>T Stories min</b> | ted; Mint 4                         | NFT Stories                                |         |                    |
|                      |                                     |                                            |         |                    |
|                      |                                     |                                            |         |                    |
|                      |                                     |                                            |         |                    |
|                      | 1 0                                 |                                            |         |                    |
| T05                  | LΟ                                  |                                            |         |                    |
|                      |                                     |                                            |         |                    |
|                      |                                     |                                            |         |                    |
|                      |                                     |                                            |         |                    |
|                      |                                     |                                            |         |                    |
|                      |                                     |                                            |         |                    |
|                      |                                     |                                            |         |                    |
|                      |                                     |                                            |         |                    |
|                      |                                     |                                            |         |                    |
|                      |                                     |                                            |         |                    |
|                      |                                     |                                            |         |                    |
|                      |                                     |                                            |         |                    |
|                      |                                     |                                            |         |                    |
| DI                   | $\cap T$                            | T0505                                      |         |                    |
|                      |                                     | 10000                                      |         |                    |
| BOU                  | NDAF                                | XY: 4.83 KM                                |         |                    |
|                      |                                     |                                            |         |                    |
|                      |                                     |                                            |         |                    |
|                      |                                     |                                            |         |                    |
|                      |                                     |                                            |         |                    |
|                      |                                     |                                            |         |                    |
|                      |                                     |                                            |         |                    |
|                      |                                     |                                            |         |                    |
|                      |                                     |                                            |         |                    |
|                      |                                     |                                            |         |                    |
|                      |                                     |                                            |         |                    |
|                      |                                     |                                            |         |                    |
|                      |                                     |                                            |         |                    |
|                      |                                     |                                            |         |                    |
|                      |                                     |                                            |         |                    |
|                      |                                     |                                            |         |                    |
|                      |                                     | —                                          |         |                    |

PL(

# PLOT 7