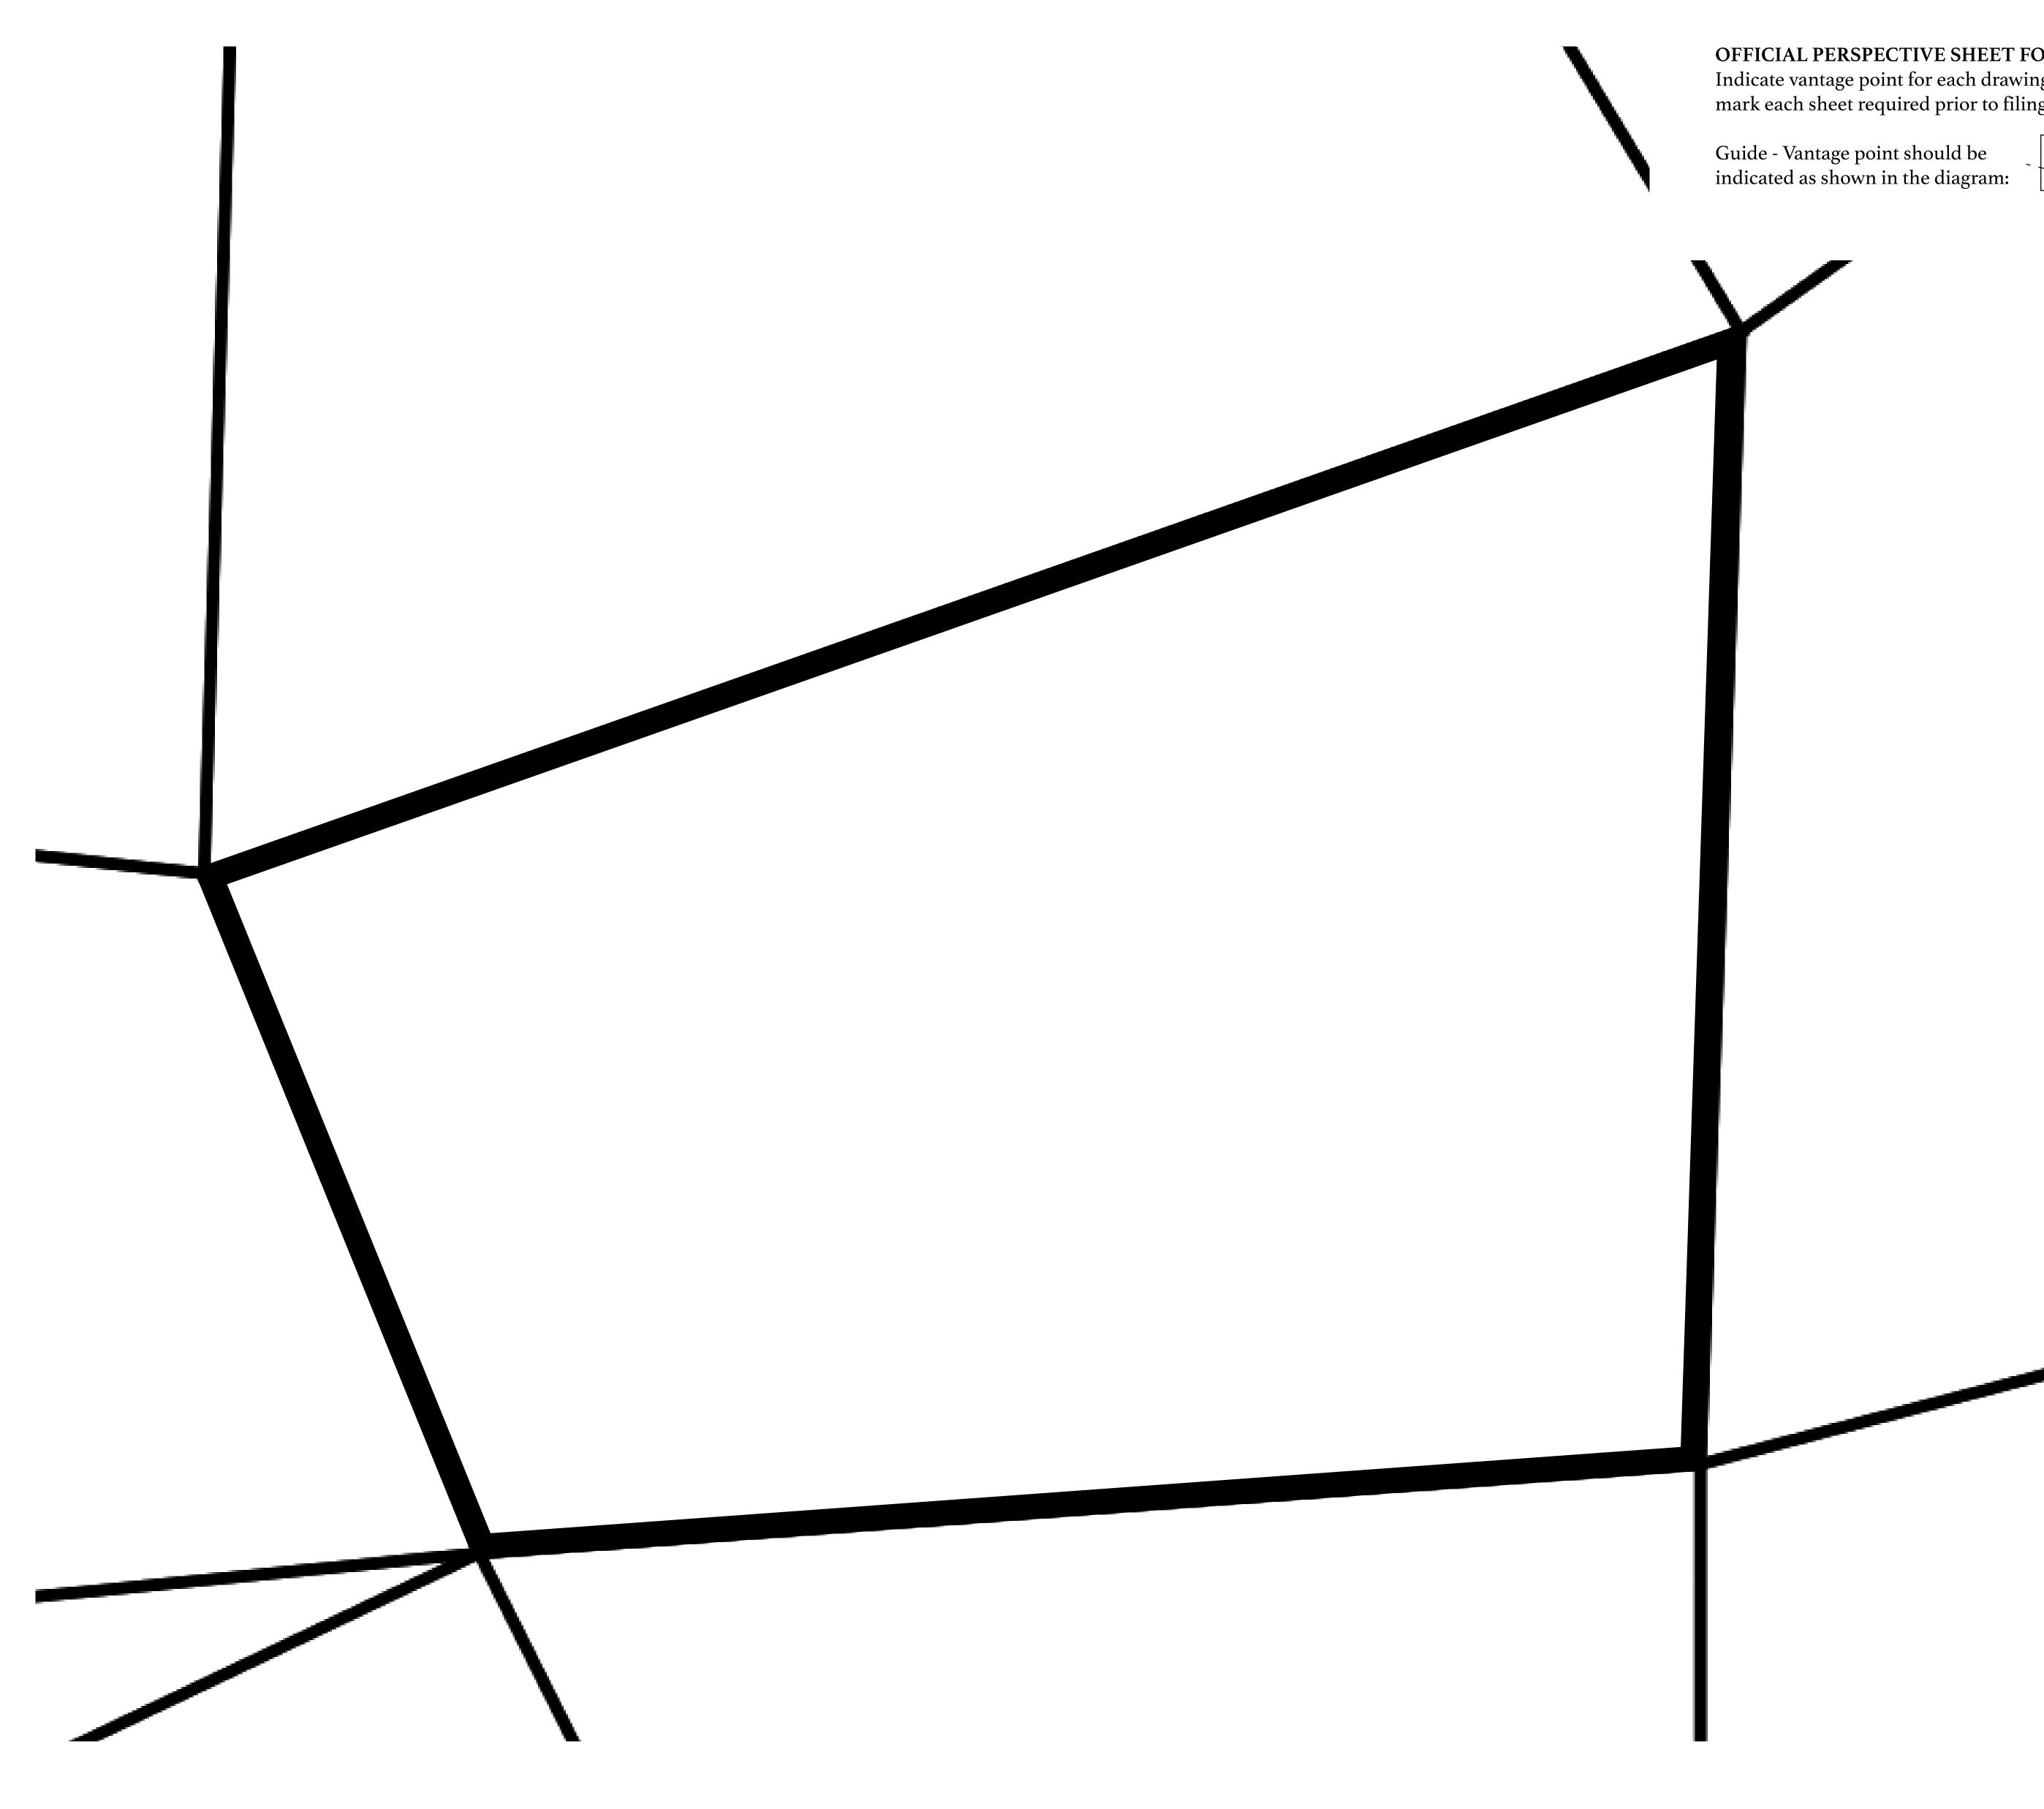

# PLOT T0504 BOUNDARY: 3.69 KM

#### OFFICIAL PERSPECTIVE SHEET FOR FILING

Indicate vantage point for each drawing. Copy and mark each sheet required prior to filing.