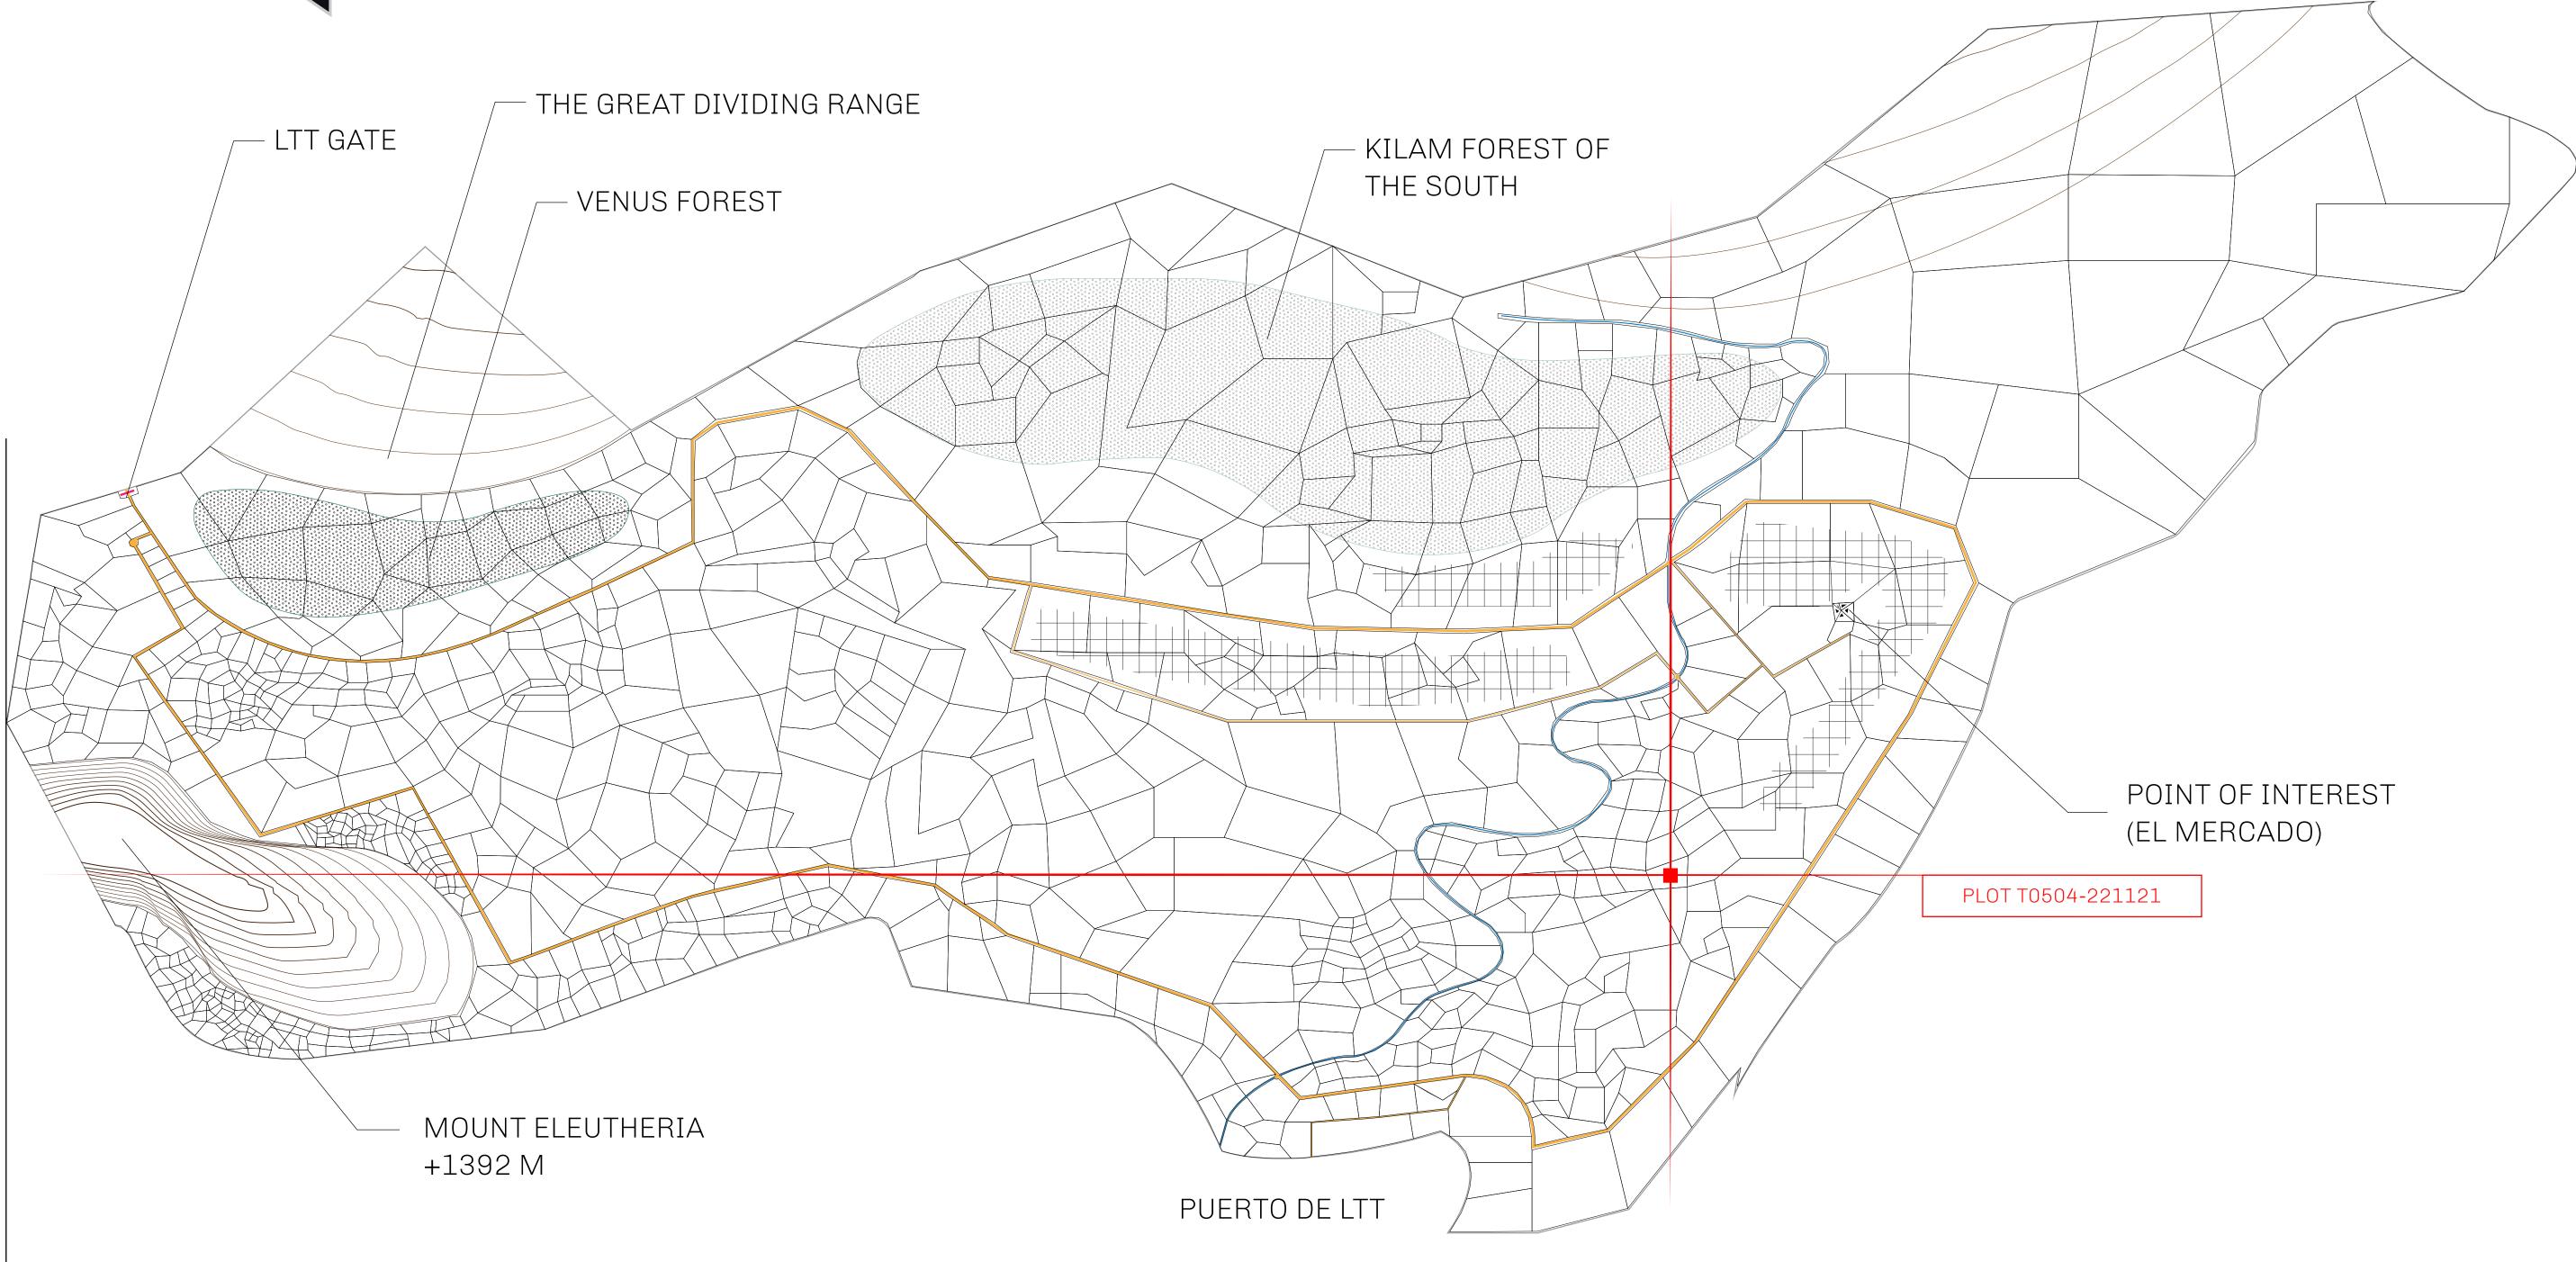

### THE SPANISH ARMADA

The most flamboyant of all of the states, this Spanish-speaking territory houses a clash of cultures. From the LTT trades in the El Mercado district to the solicitations for invites to the Great Empire, and even the traveling Caravans, it is a transient place; people are always on the move on the way to the Great Empire or a trek through the Dividing Range to the Royaume De Satoshi. Commerce uses derivations of LTT such as LTTE, LTTB, and LTTC.

#### GEOGRAPHY

COASTLINE BORDERS HIGHEST POINT LOWEST POINT PLOTS SCALE

193.03 KM (119.94 MILES) OCEAN, THE GREAT EMPIRE MT ELEUTHERIA +1392 M PUERTO DE LTT O M 1045 1:50000

73.54 KM

431

T0432

# PLOT T0504 BOUNDARY: 3.69 KM