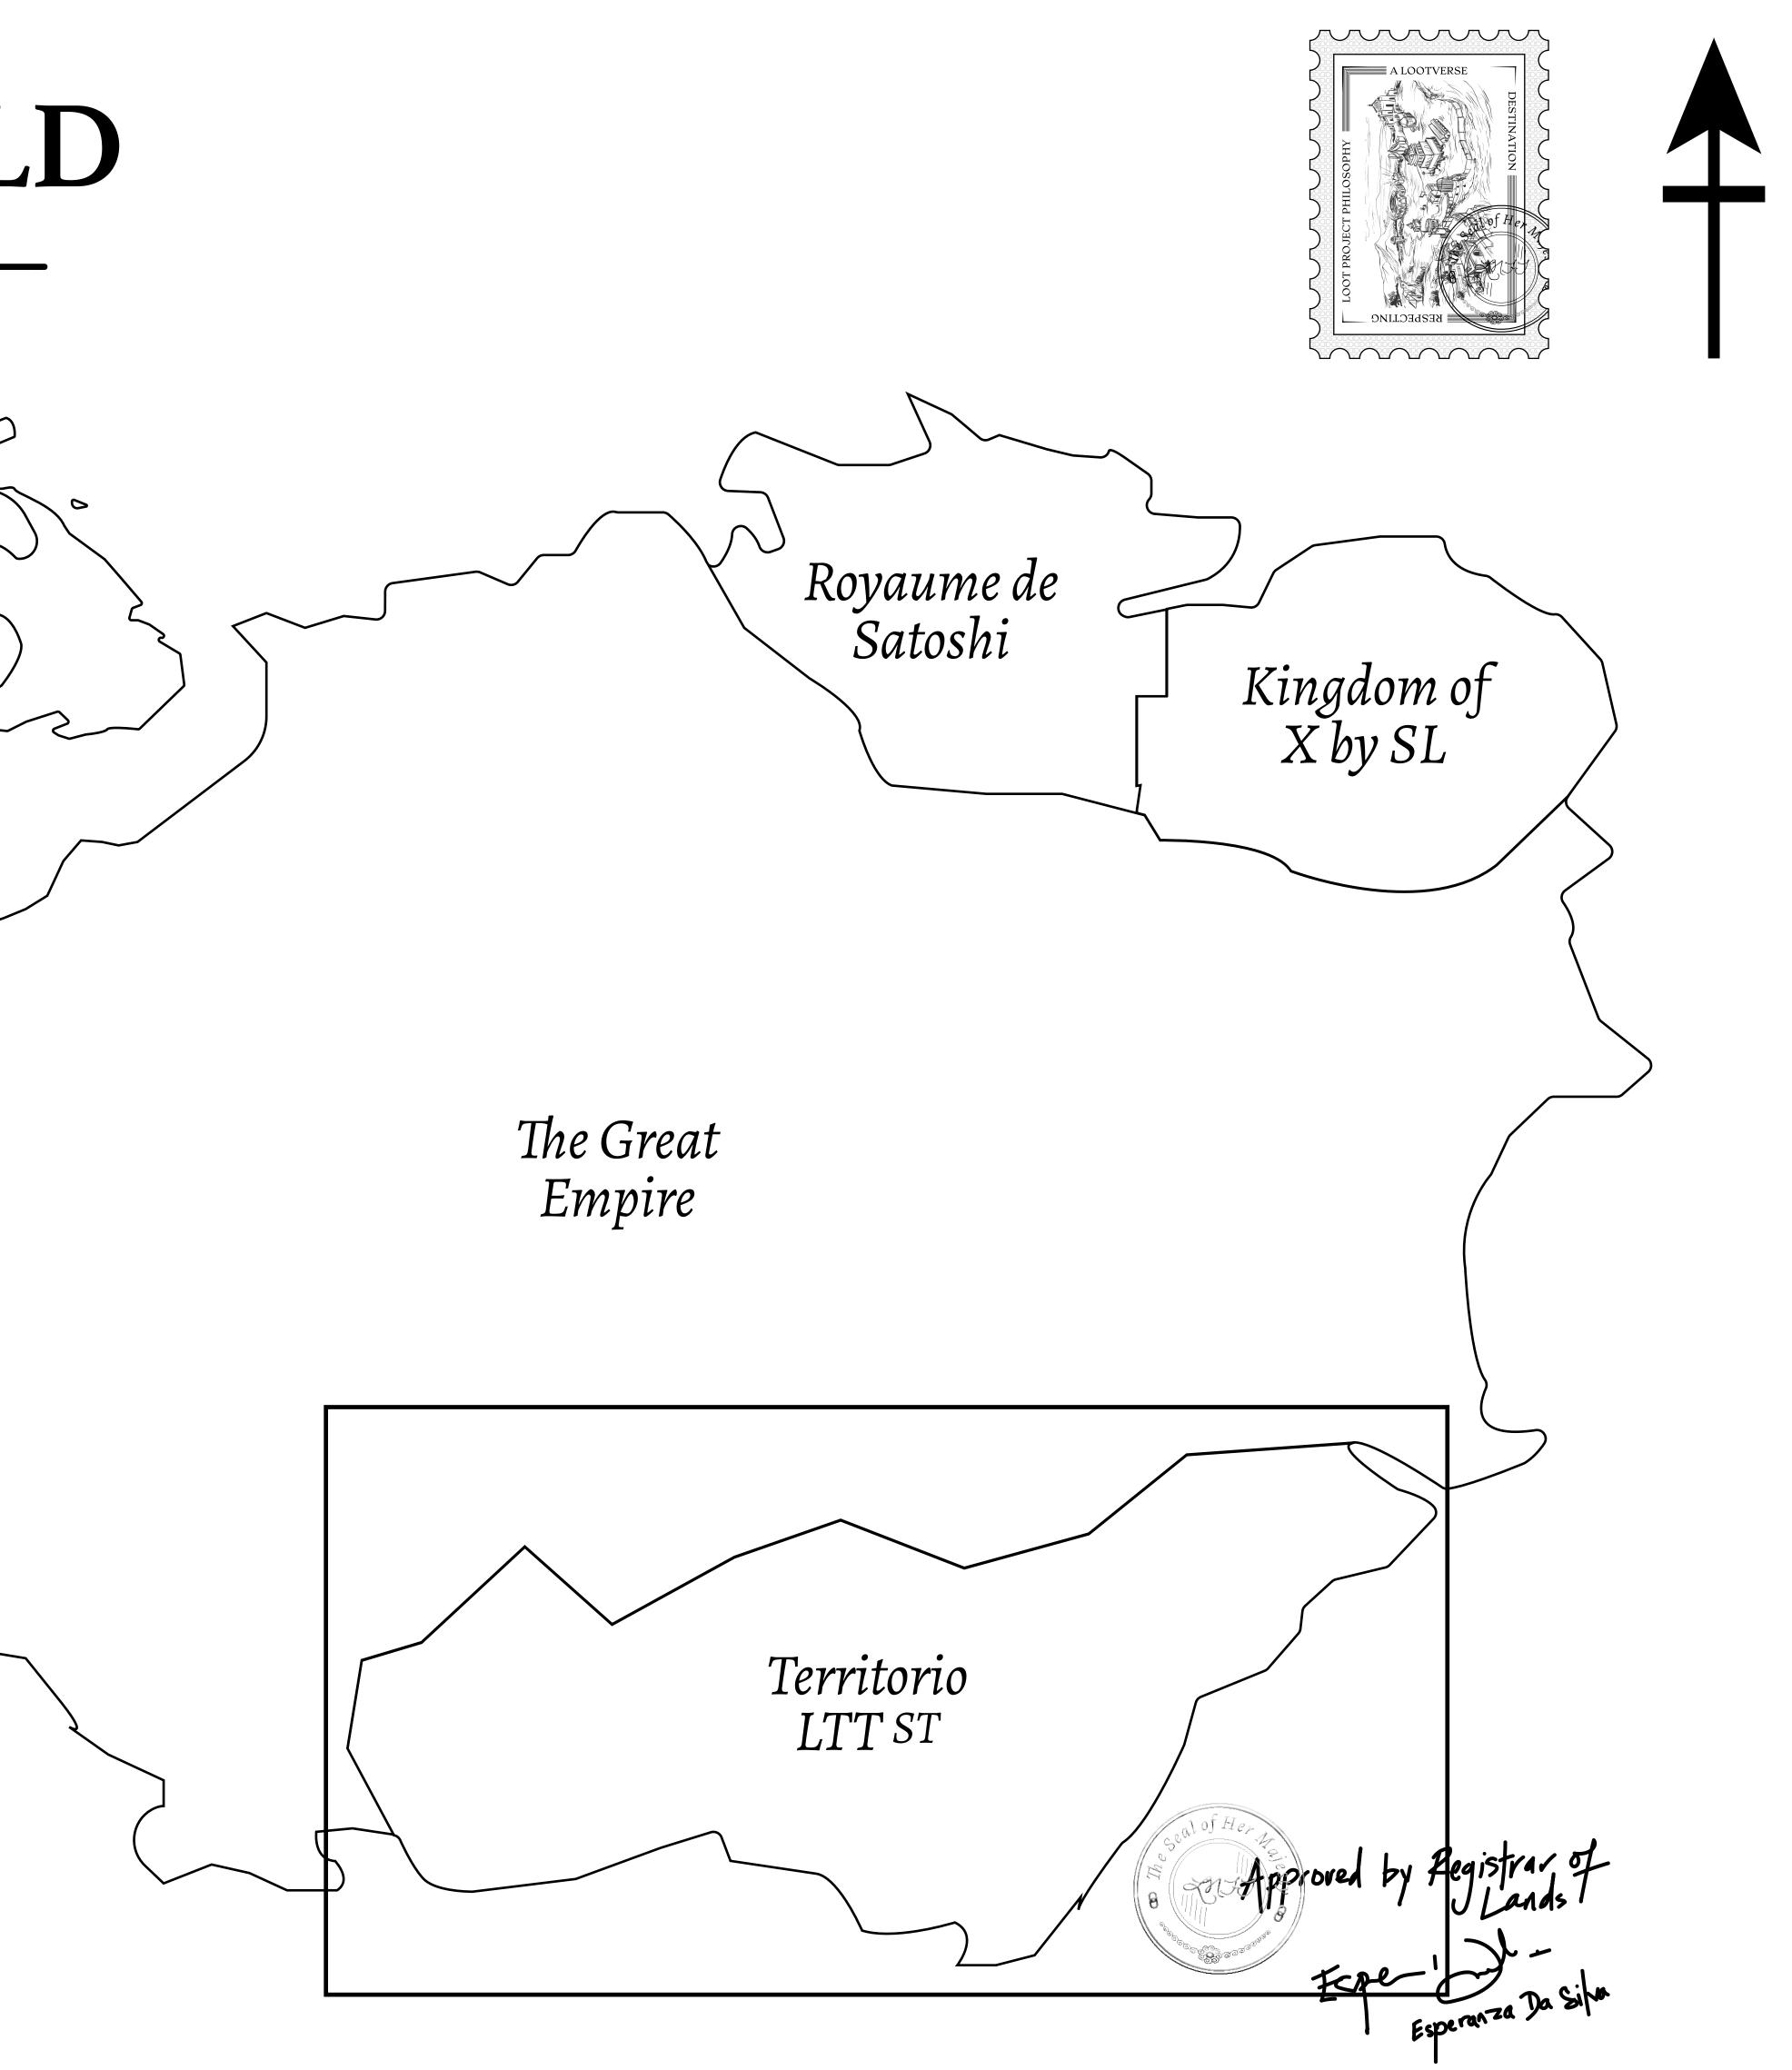

### THE SPANISH ARMADA

The most flamboyant of all of the states, this Spanish-speaking territory houses a clash of cultures. From the LTT trades in the El Mercado district to the solicitations for invites to the Great Empire, and even the traveling Caravans, it is a transient place; people are always on the move on the way to the Great Empire or a trek through the Dividing Range to the Royaume De Satoshi. Commerce uses derivations of LTT such as LTTE, LTTB, and LTTC.

#### GEOGRAPHY

COASTLINE BORDERS HIGHEST POINT LOWEST POINT PLOTS SCALE

193.03 KM (119.94 MILES) OCEAN, THE GREAT EMPIRE MT ELEUTHERIA +1392 M PUERTO DE LTT O M 1045 1:50000

73.54 KM

431

T0432

## H.M. LNFT Land Registry

ADMINISTRATIVE AREA

OWNER ENTITLEMENT

**TERRITORIO LTT ST** 

Type W-T: Share of 0.1% of all BUN sales (rewarded in Credits) plus 1% of all LTT redeemed based on number of NFT Stories minted; Mint 4 NFT Stories