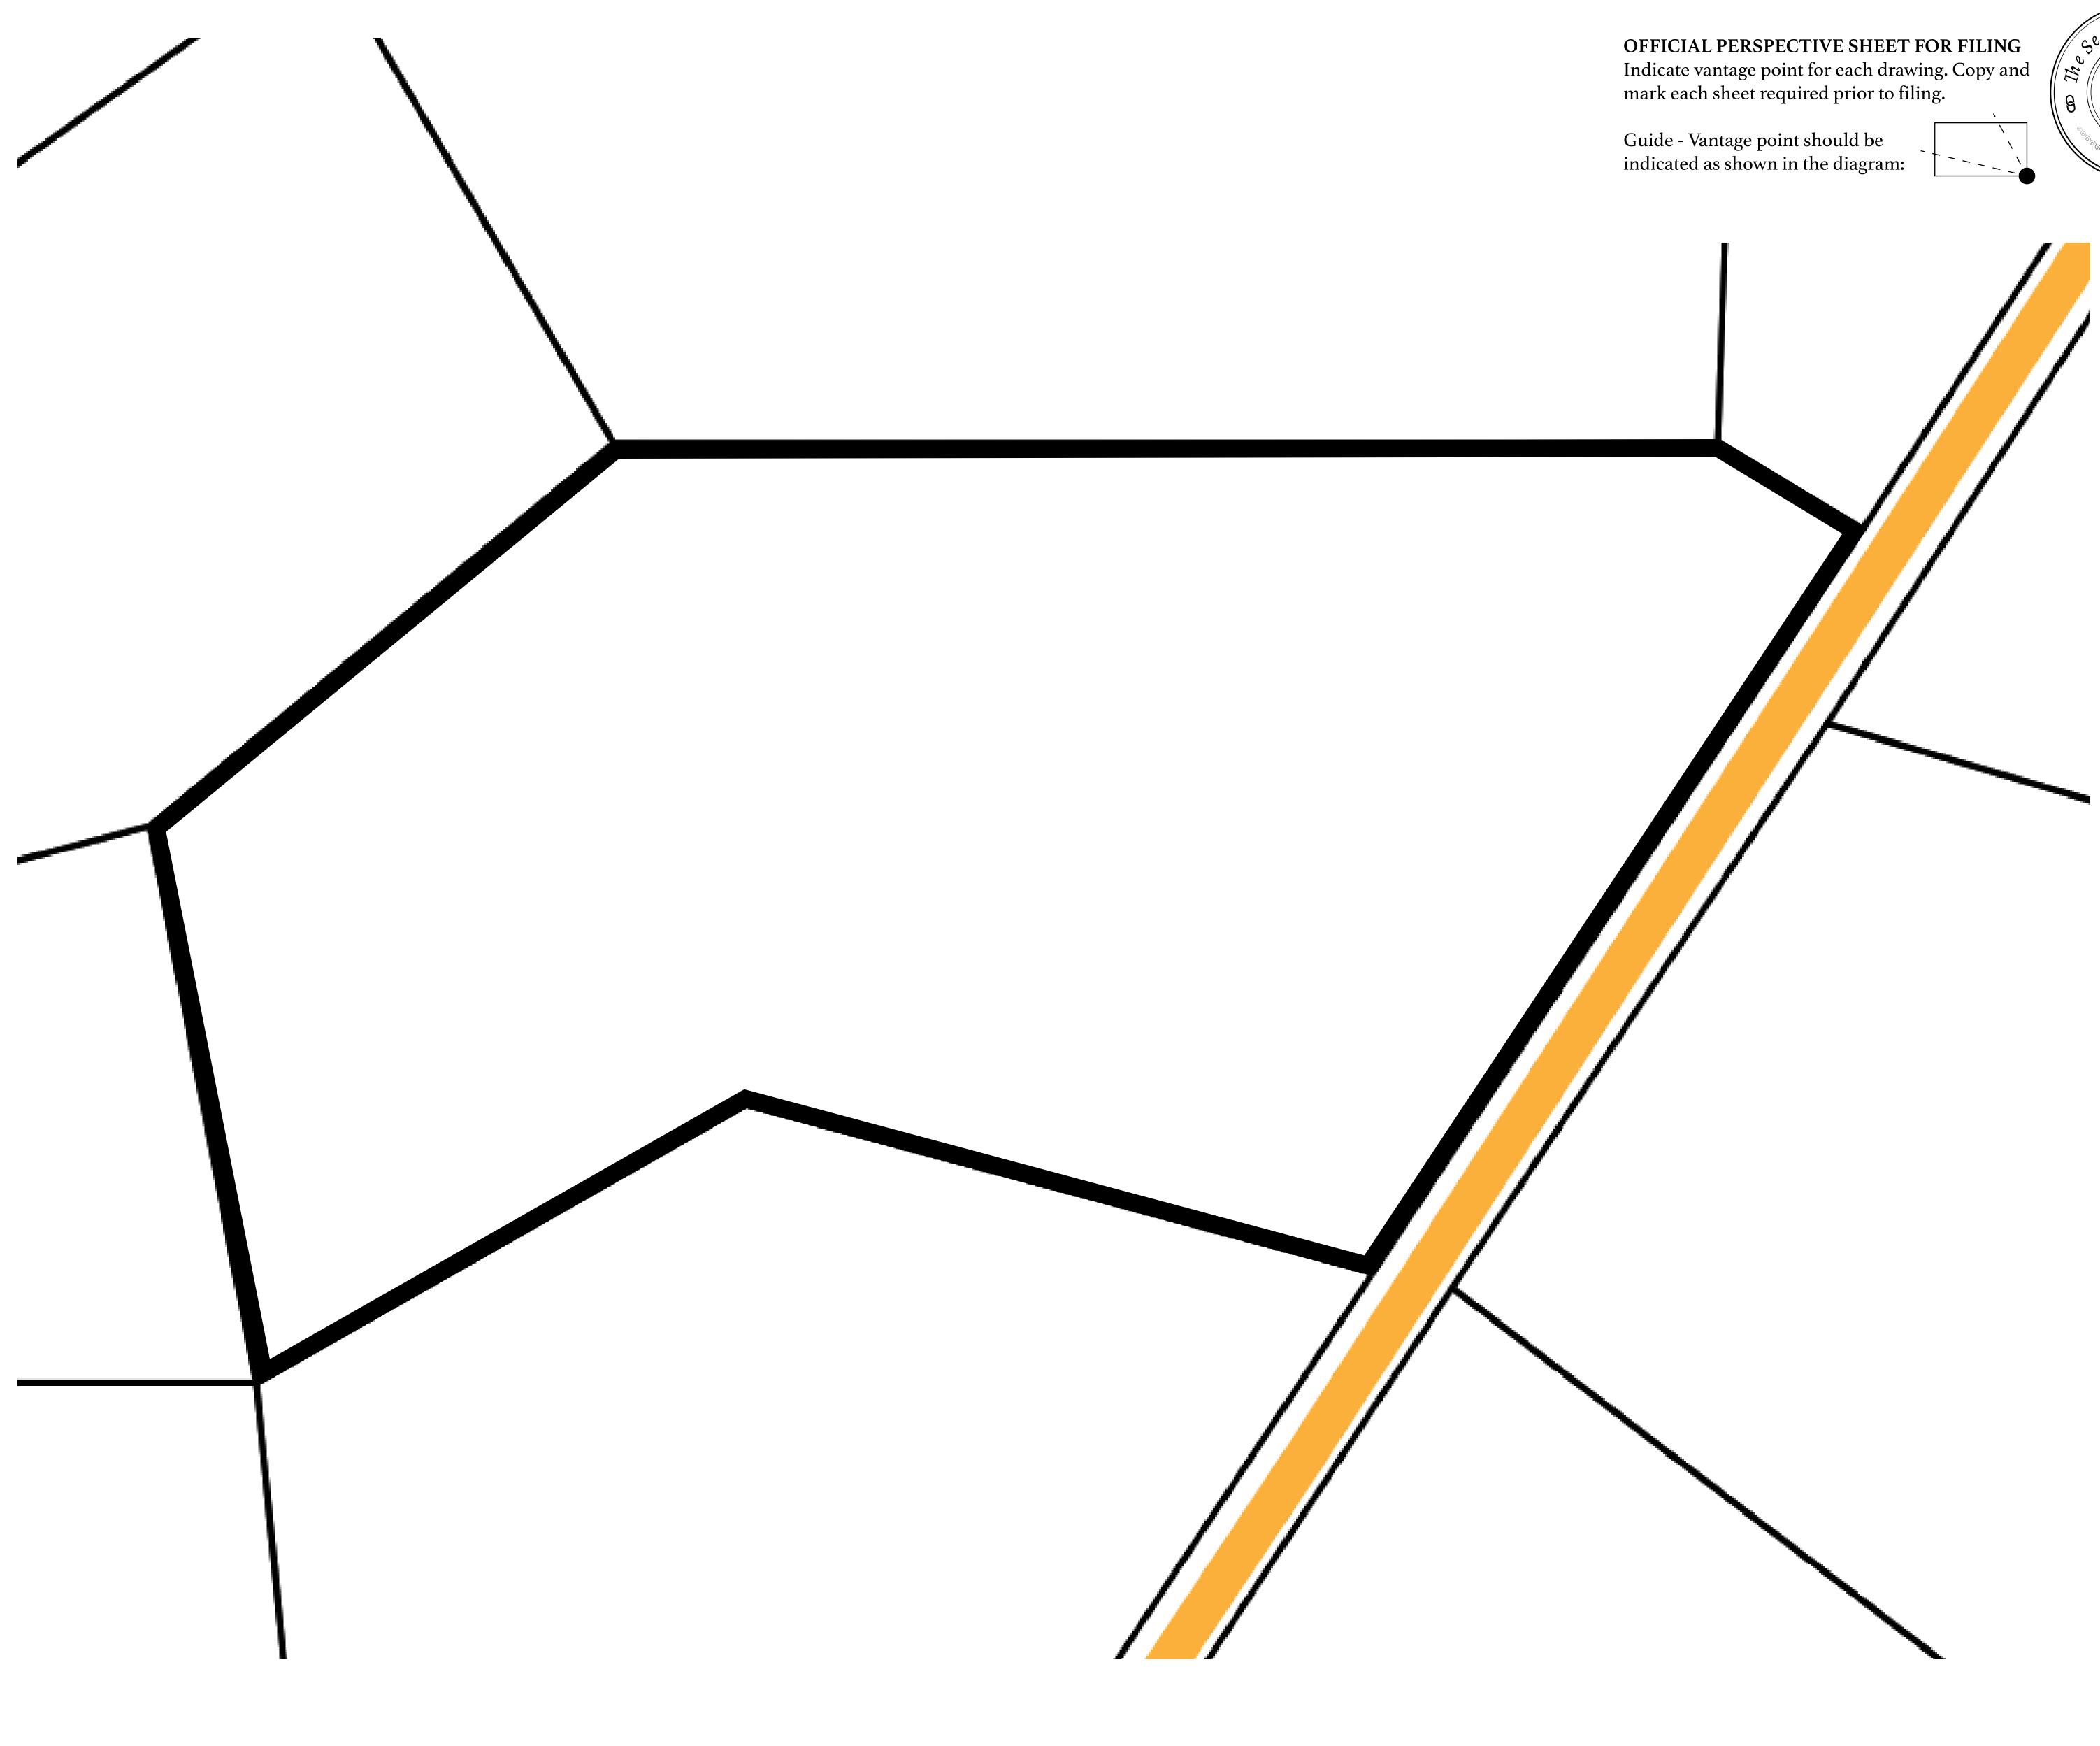

|               |
|---------------------------------------------------------------------------------------------------------------------|--------------|----------------------|---------------|
| y                                                                                                                   | T0503-221121 |                      |               |
| O LTT ST                                                                                                            | ISSUED       | 22 November 2021 Jb. | SCALE 1/50000 |
| are of 0.1% of all BUN sales (rewarded in Credits) plus 1% of all LTT redee<br>T Stories minted; Mint 4 NFT Stories |              |                      |               |

#### MLUI IUDUD

# PLOT T0503 BOUNDARY: 7.28 KM

### PLOT T0502