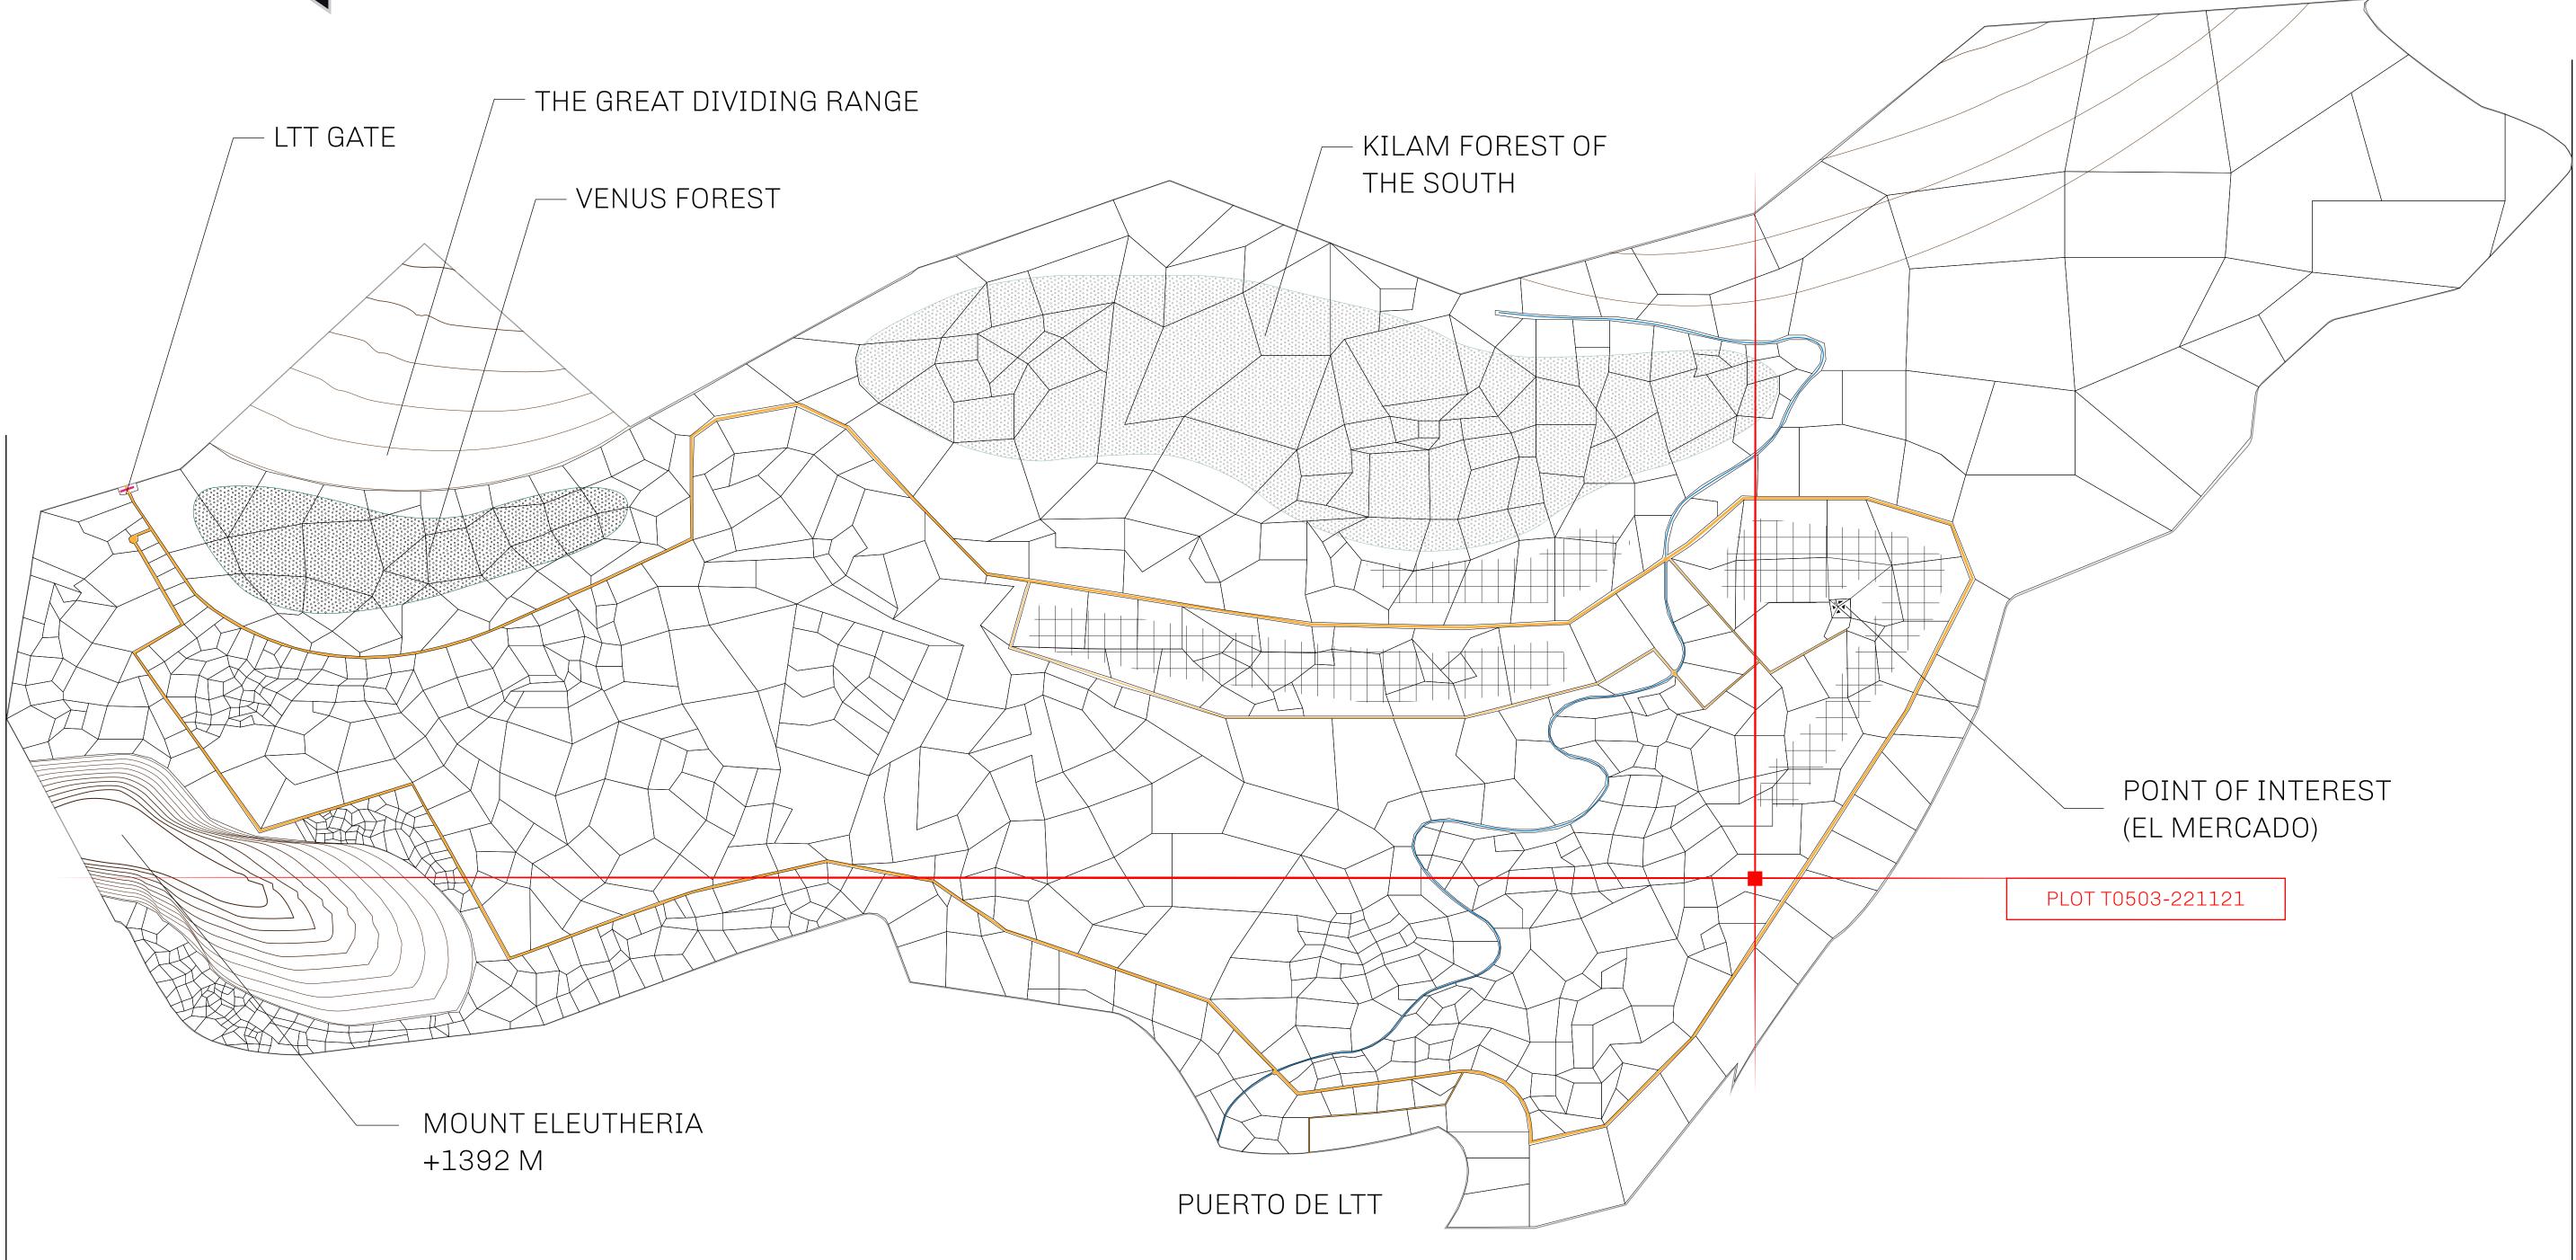

#### THE SPANISH ARMADA

The most flamboyant of all of the states, this Spanish-speaking territory houses a clash of cultures. From the LTT trades in the El Mercado district to the solicitations for invites to the Great Empire, and even the traveling Caravans, it is a transient place; people are always on the move on the way to the Great Empire or a trek through the Dividing Range to the Royaume De Satoshi. Commerce uses derivations of LTT such as LTTE, LTTB, and LTTC.

#### GEOGRAPHY

COASTLINE BORDERS HIGHEST POINT LOWEST POINT PLOTS SCALE

193.03 KM (119.94 MILES) OCEAN, THE GREAT EMPIRE MT ELEUTHERIA +1392 M PUERTO DE LTT O M 1045 1:50000

73.54 KM

# PLOT T0503 BOUNDARY: 7.28 KM