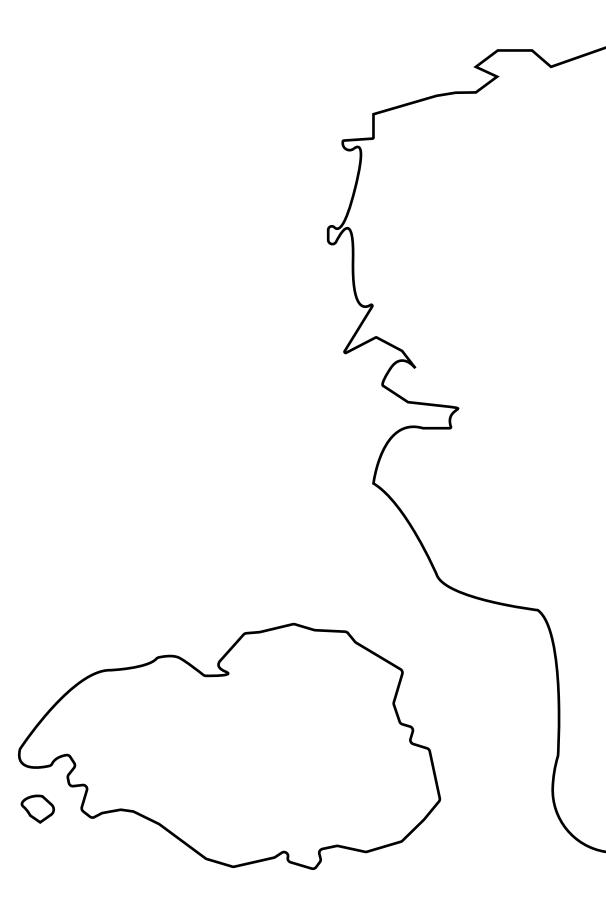

# PLOT T0498

TERRITORIO HIGHWAY

**OFFICIAL PERSPECTIVE SHEET FOR FILING** Indicate vantage point for each drawing. Copy and mark each sheet required prior to filing.

Guide - Vantage point should be indicated as shown in the diagram: