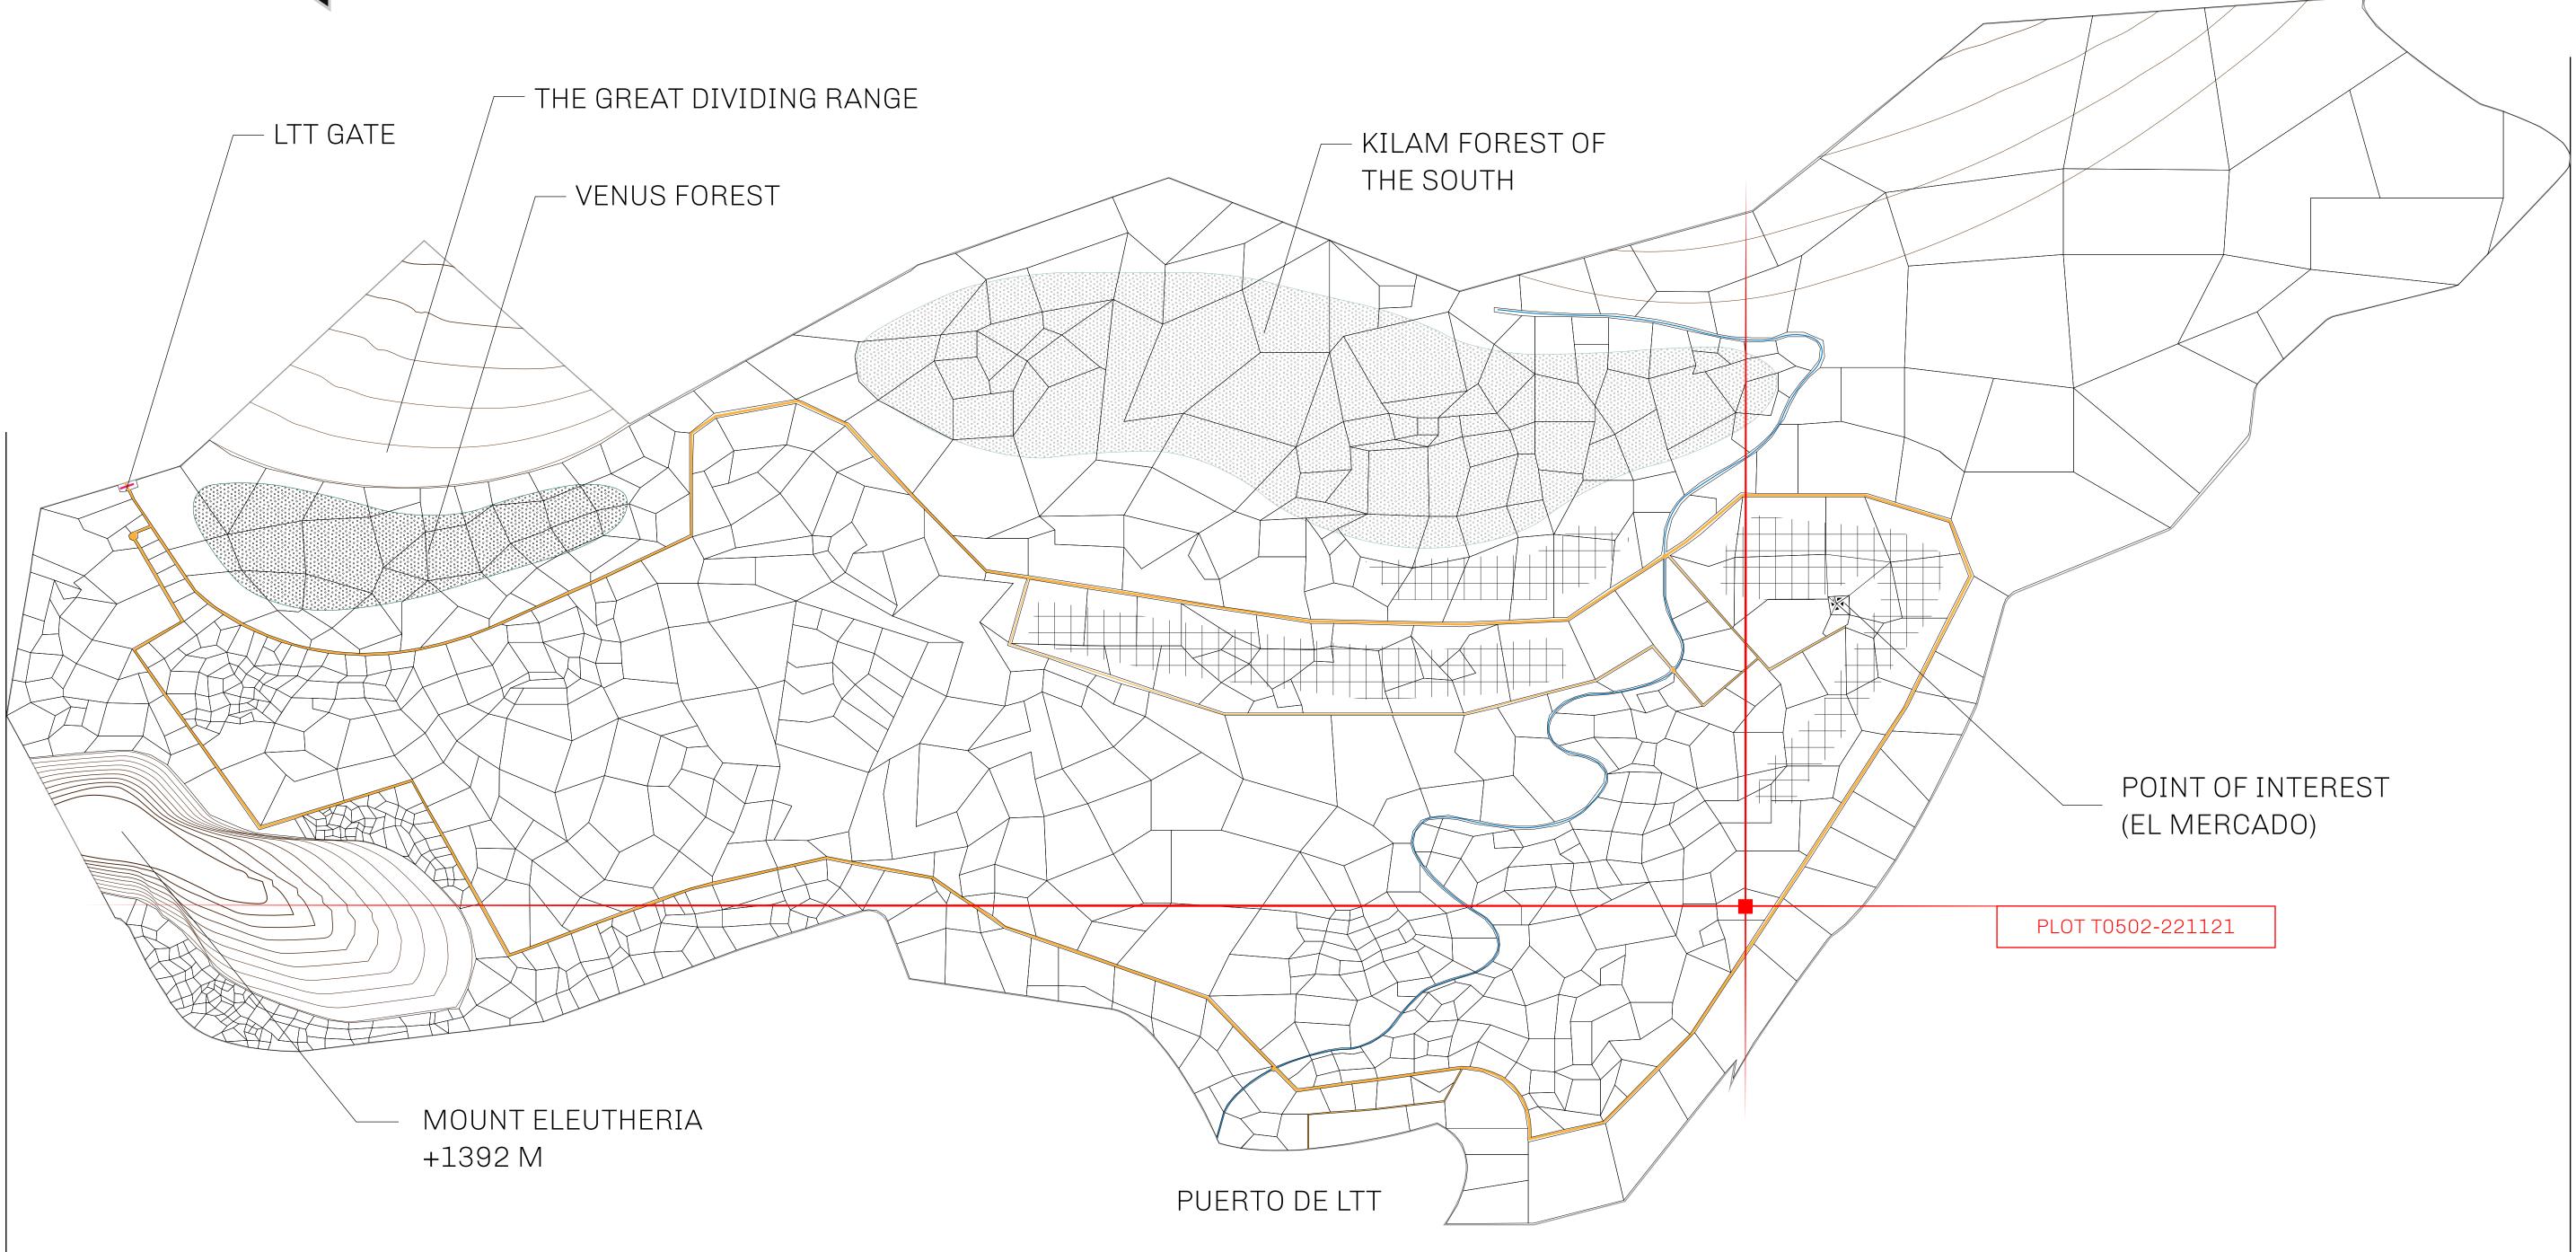

#### GEOGRAPHY

COASTLINE BORDERS HIGHEST POINT LOWEST POINT PLOTS SCALE 193.03 KM (119.94 MILES) OCEAN, THE GREAT EMPIRE MT ELEUTHERIA +1392 M PUERTO DE LTT 0 M 1045 1:50000

73.54 KM

| y | TITLE NUMBER<br><b>T0502-221121</b> |  |  |
|---|-------------------------------------|--|--|
|   |                                     |  |  |

## PLOT T0502 Boundary: 4.49 km