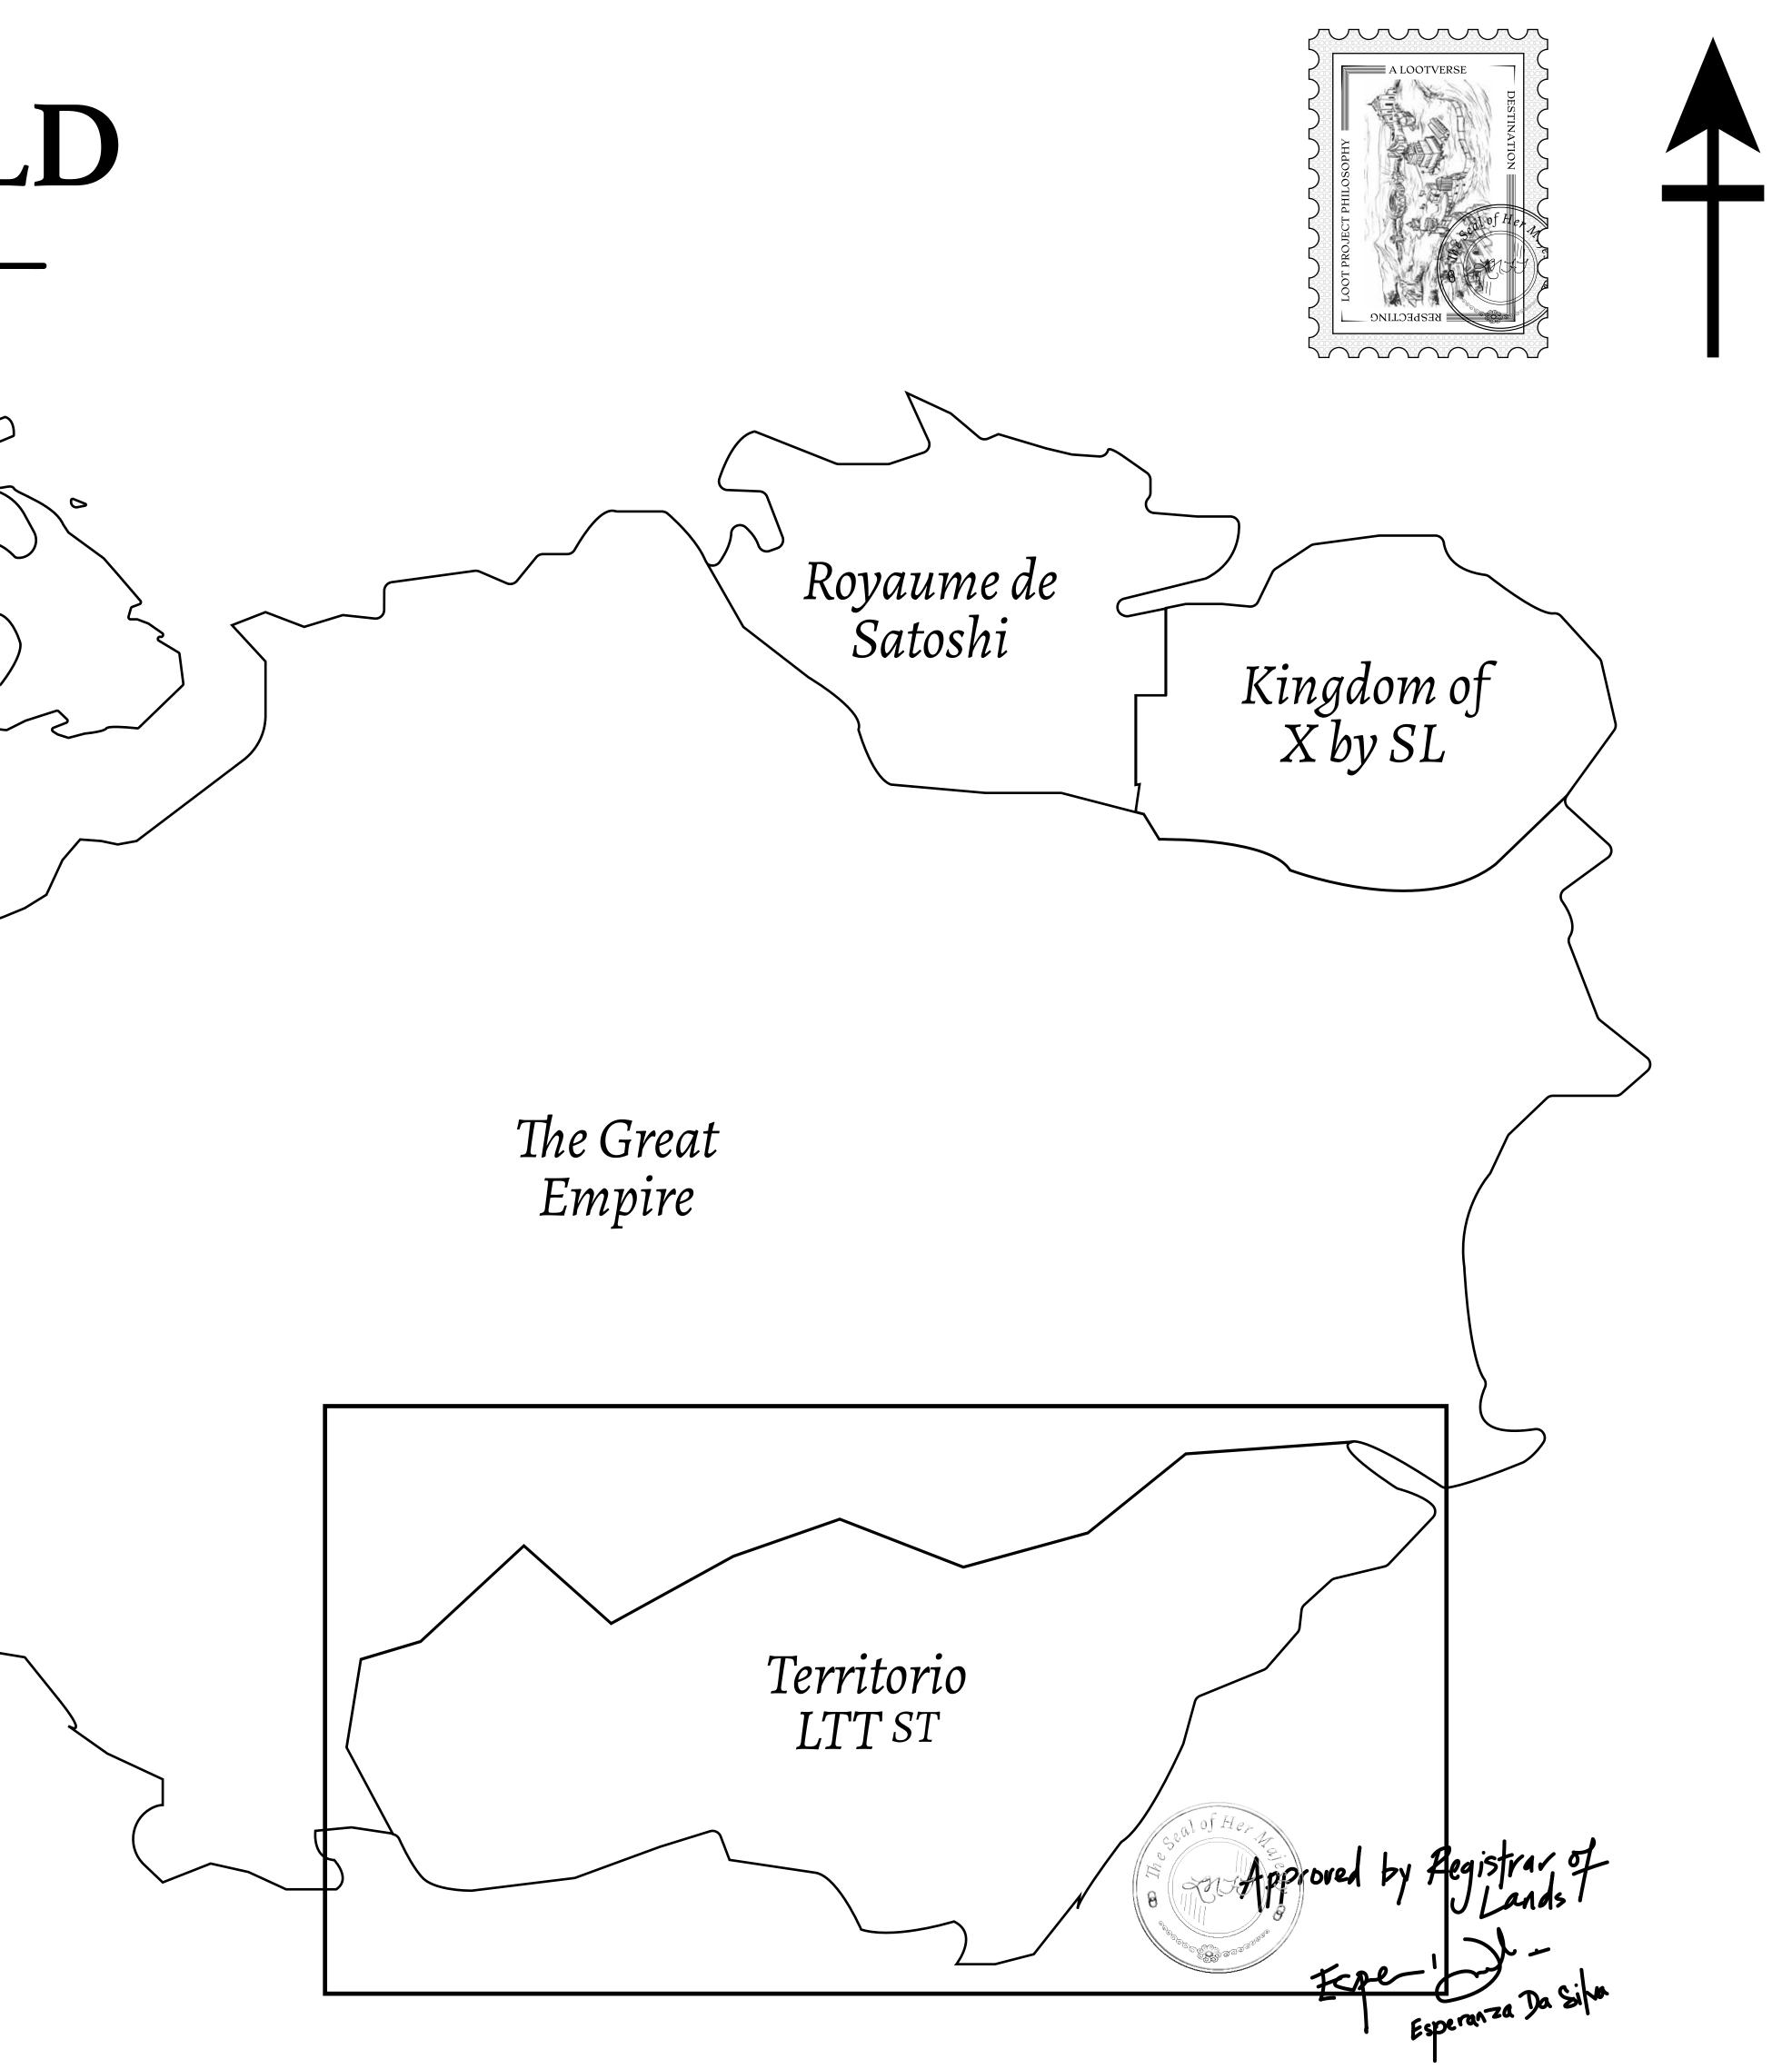

### THE SPANISH ARMADA

The most flamboyant of all of the states, this Spanish-speaking territory houses a clash of cultures. From the LTT trades in the El Mercado district to the solicitations for invites to the Great Empire, and even the traveling Caravans, it is a transient place; people are always on the move on the way to the Great Empire or a trek through the Dividing Range to the Royaume De Satoshi. Commerce uses derivations of LTT such as LTTE, LTTB, and LTTC.

#### GEOGRAPHY

COASTLINE BORDERS HIGHEST POINT LOWEST POINT PLOTS SCALE 193.03 KM (119.94 MILES) OCEAN, THE GREAT EMPIRE MT ELEUTHERIA +1392 M PUERTO DE LTT 0 M 1045 1:50000

73.54 KM

### H.M. LNFT Land Registry

ADMINISTRATIVE AREA

OWNER ENTITLEMENT

TERRITORIO

Type W-T: Share of 0.1% of all BUN sales (rewarded in Credits) plus 1% of all LTT redeemed based on number of NFT Stories minted; Mint 4 NFT Stories