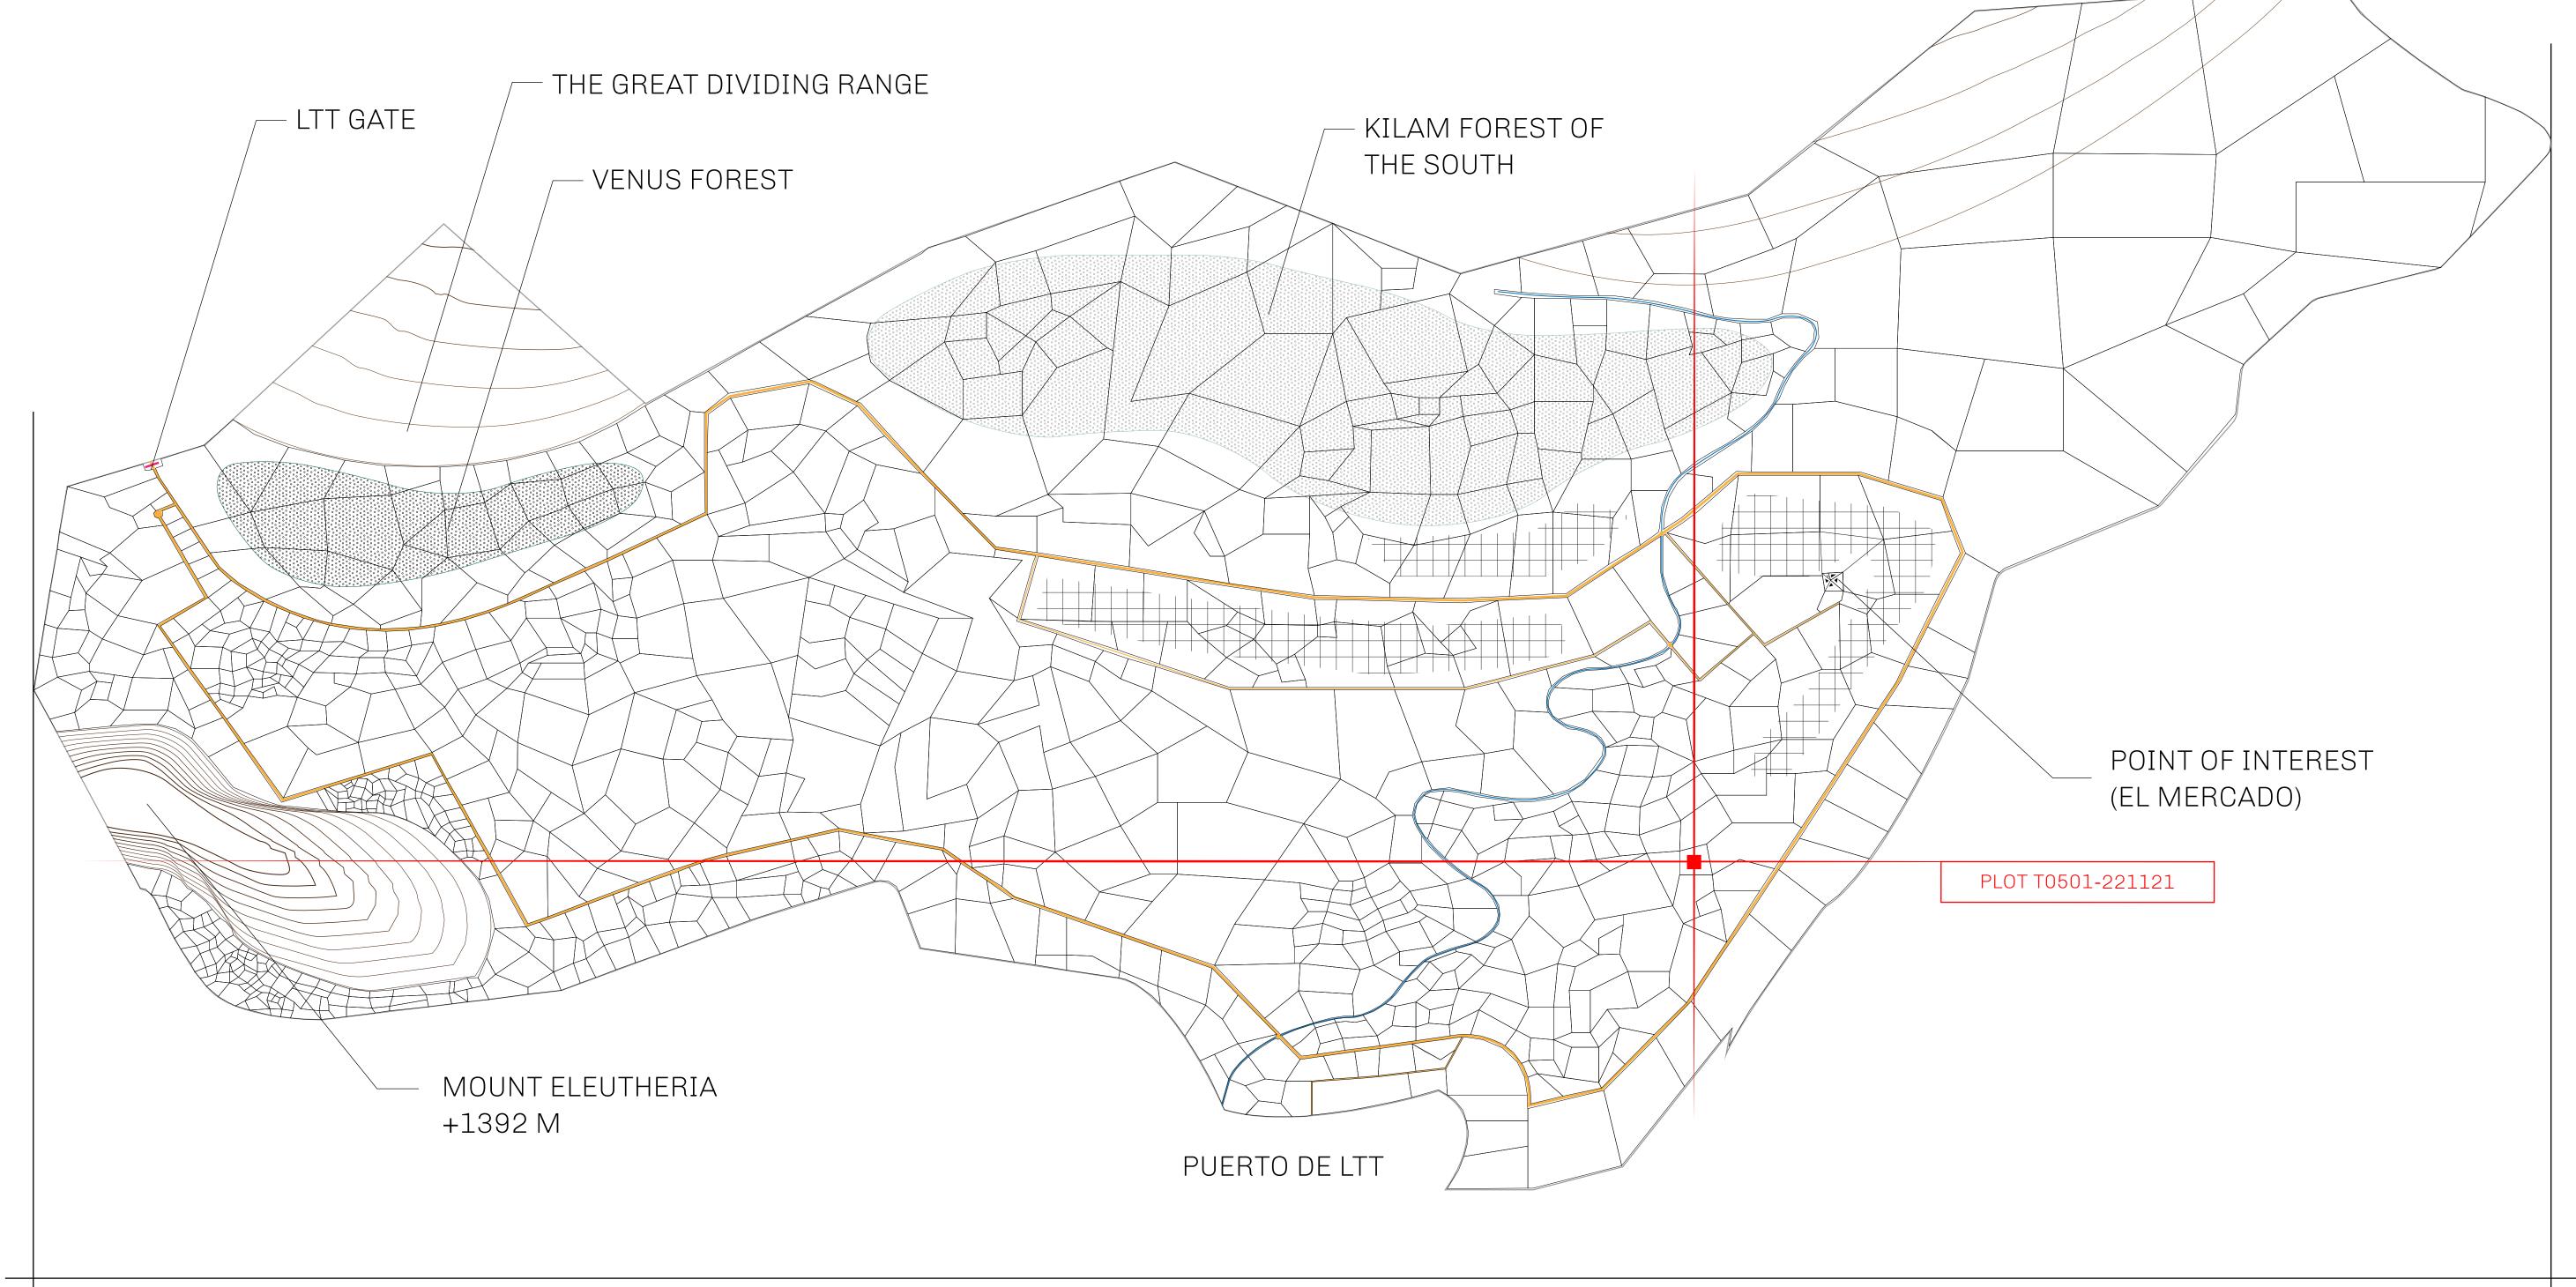

#### GEOGRAPHY

COASTLINE
BORDERS
HIGHEST POINT
LOWEST POINT
PLOTS
SCALE

193.03 KM (119.94 MILES)
OCEAN, THE GREAT EMPIRE
MT ELEUTHERIA +1392 M
PUERTO DE LTT 0 M

1045

1:50000

### T0501-221121

ADMINISTRATIVE AREA

TERRITORIO LTT ST

ISSUED 22 November 2021 ...

SCALE **1/50000** 

OWNER ENTITLEMENT

Type W-T: Share of 0.1% of all BUN sales (rewarded in Credits) plus 1% of all LTT redeemed based on number of NFT Stories minted; Mint 4 NFT Stories

T0504

OT T0500

PL0TT0501

BOUNDARY: 3.35 KM