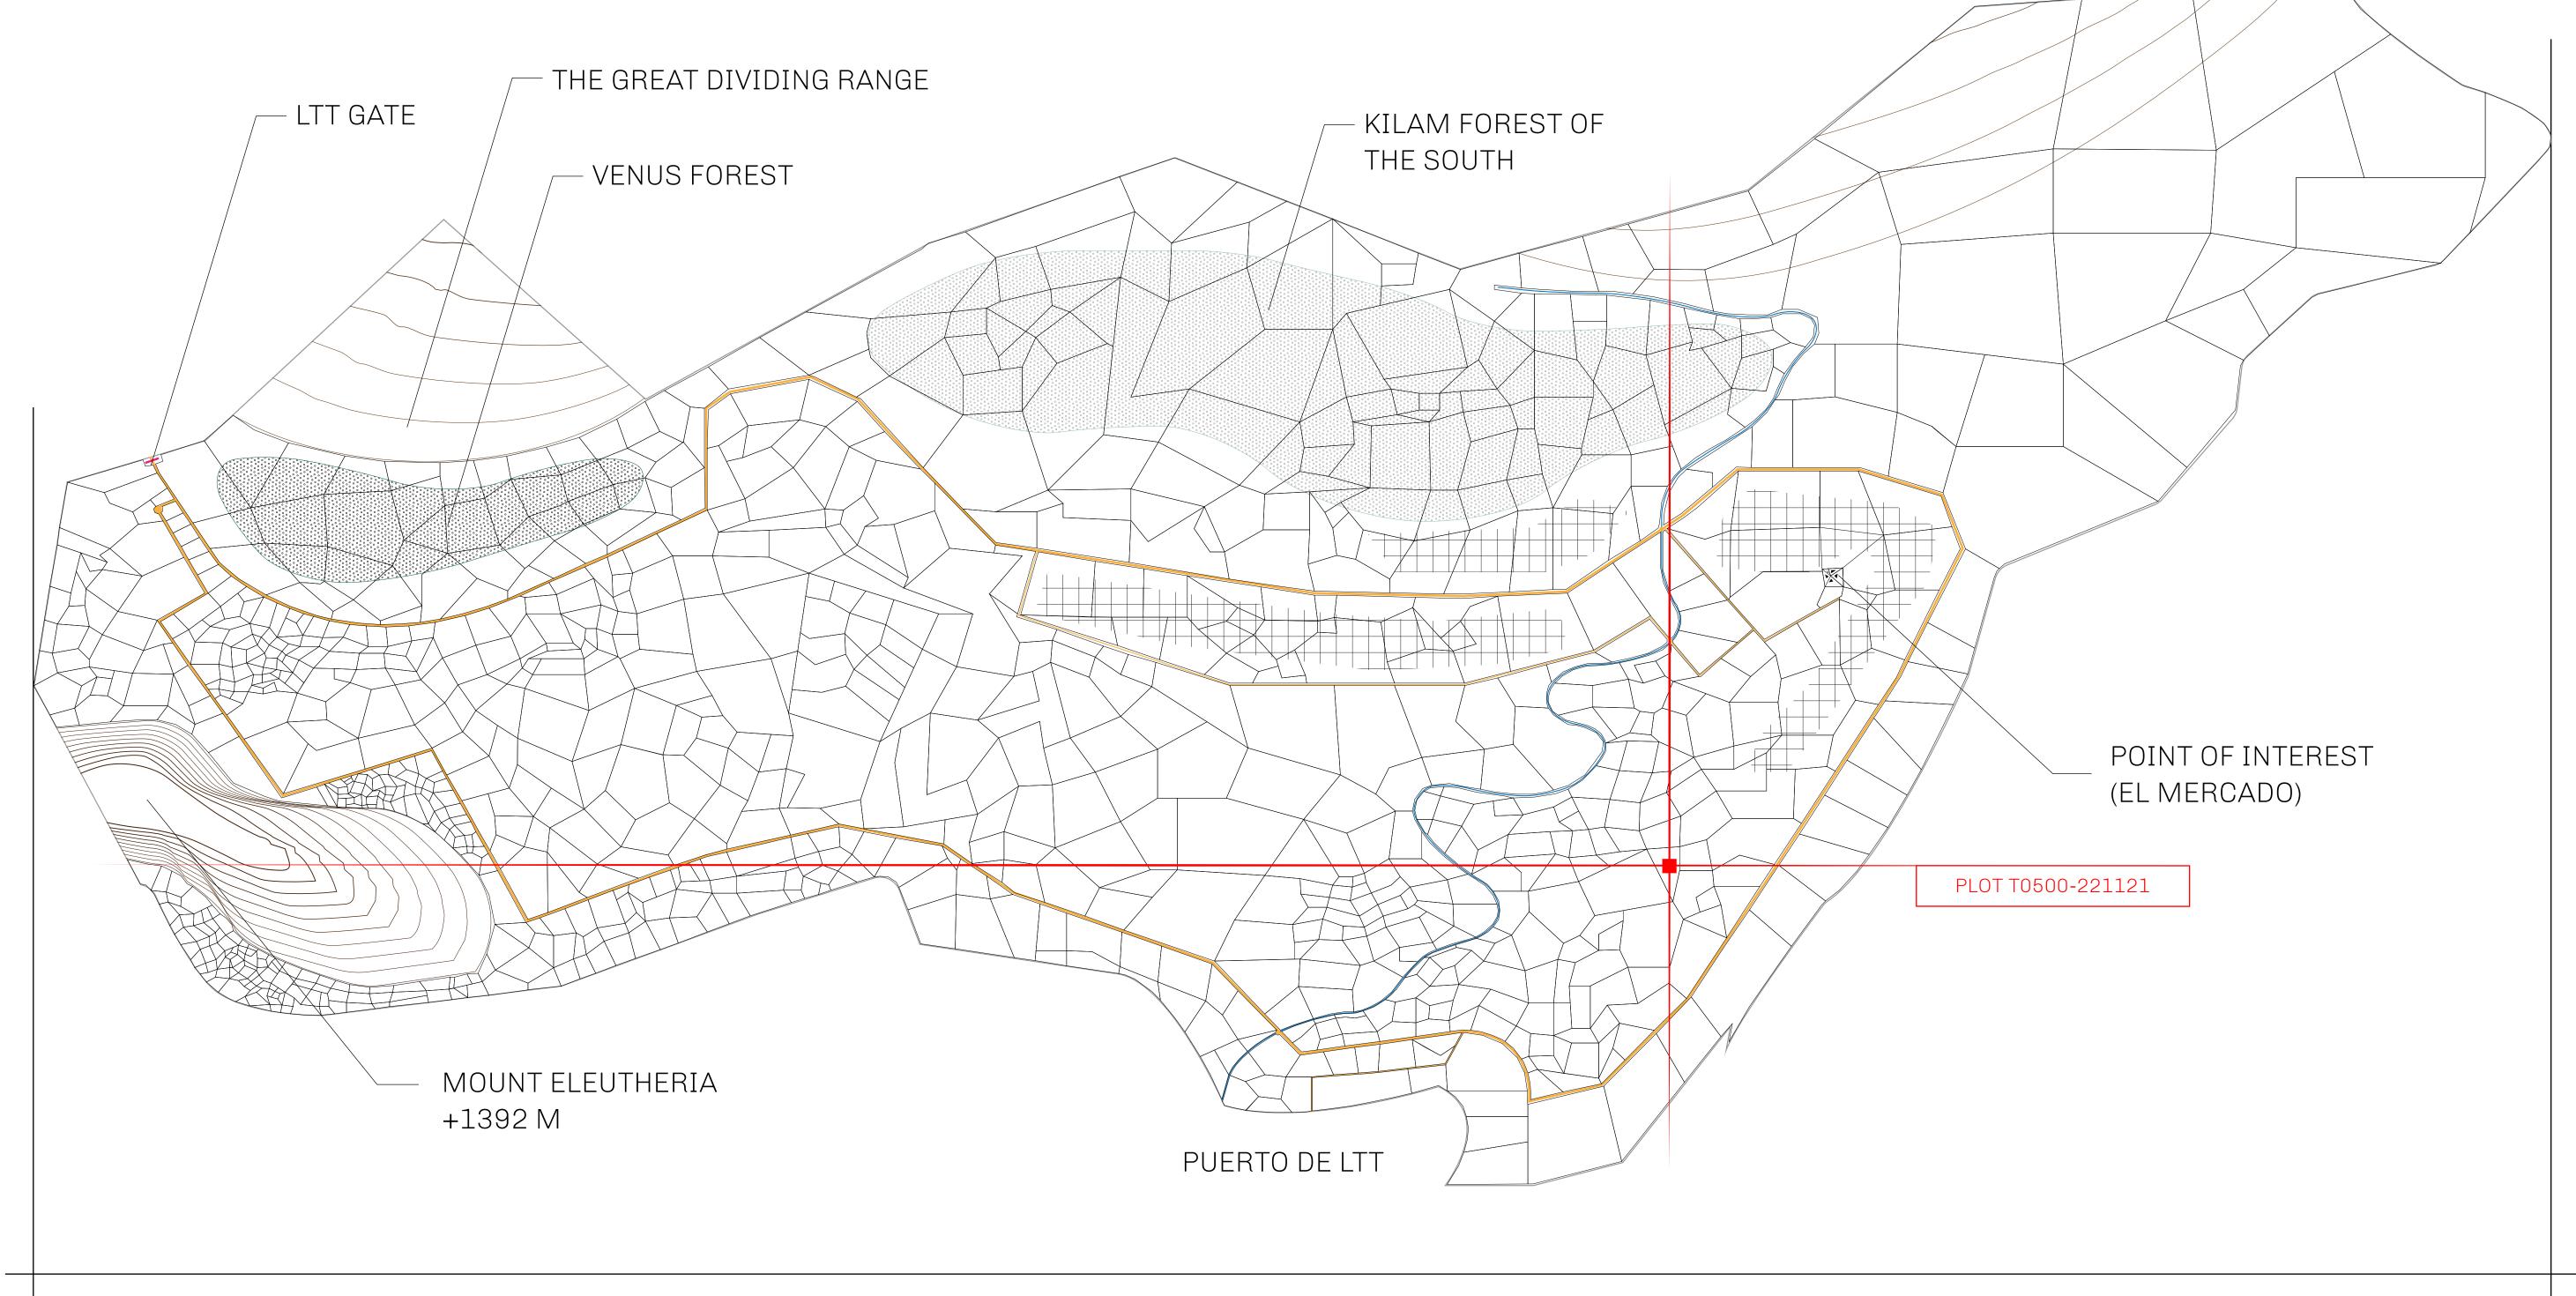

## GEOGRAPHY

COASTLINE
BORDERS
HIGHEST POINT
LOWEST POINT
PLOTS
SCALE

193.03 KM (119.94 MILES)
OCEAN, THE GREAT EMPIRE
MT ELEUTHERIA +1392 M
PUERTO DE LTT 0 M

1045

1:50000

## H.M. LNFT Land Registry

TITLE NUMBER

ADMINISTRATIVE AREA

TERRITORIO LTT ST

ISSUED 22 November 2021

SCALE **1/50000** 

OWNER ENTITLEMENT

Type W-T: Share of 0.1% of all BUN sales (rewarded in Credits) plus 1% of all LTT redeemed based on number of NFT Stories minted; Mint 4 NFT Stories