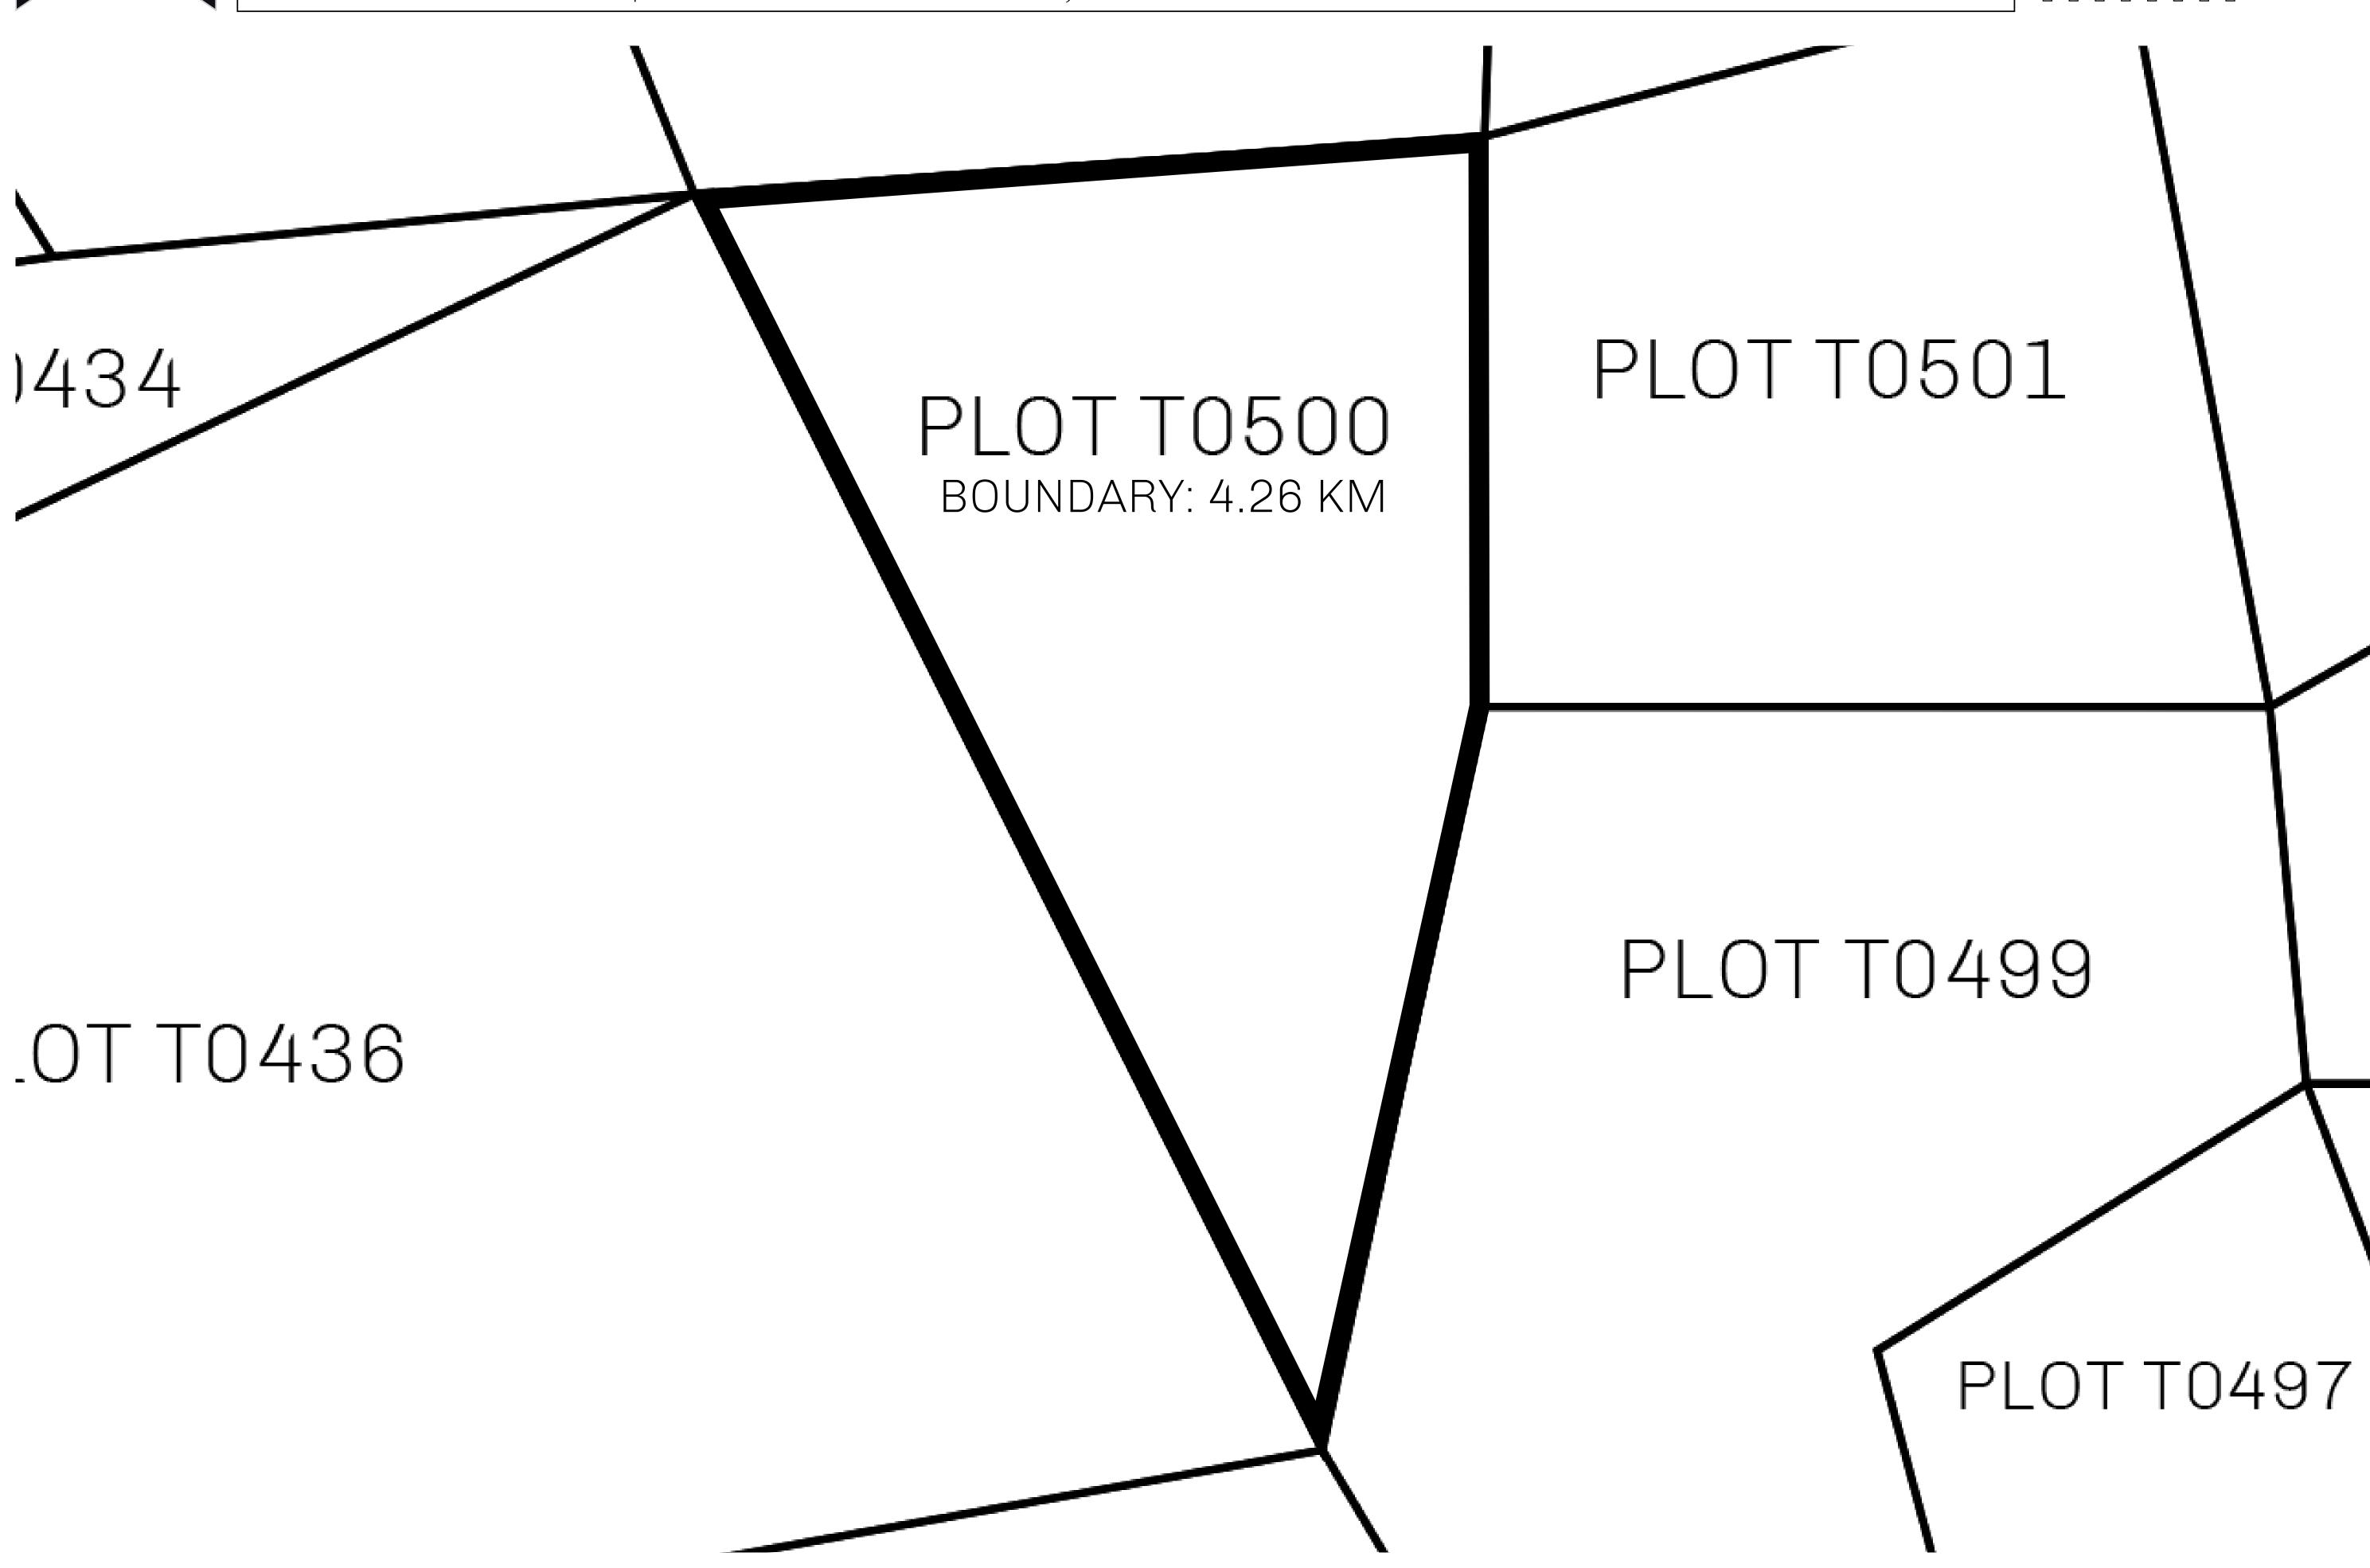

## GEOGRAPHY

COASTLINE
BORDERS
HIGHEST POINT
LOWEST POINT
PLOTS
SCALE

193.03 KM (119.94 MILES)
OCEAN, THE GREAT EMPIRE
MT ELEUTHERIA +1392 M
PUERTO DE LTT 0 M

1045

1:50000

## H.M. LNFT Land Registry

TITLE NUMBER

ADMINISTRATIVE AREA

TERRITORIO LTT ST

ISSUED 22 November 2021

SCALE **1/50000** 

OWNER ENTITLEMENT

Type W-T: Share of 0.1% of all BUN sales (rewarded in Credits) plus 1% of all LTT redeemed based on number of NFT Stories minted; Mint 4 NFT Stories