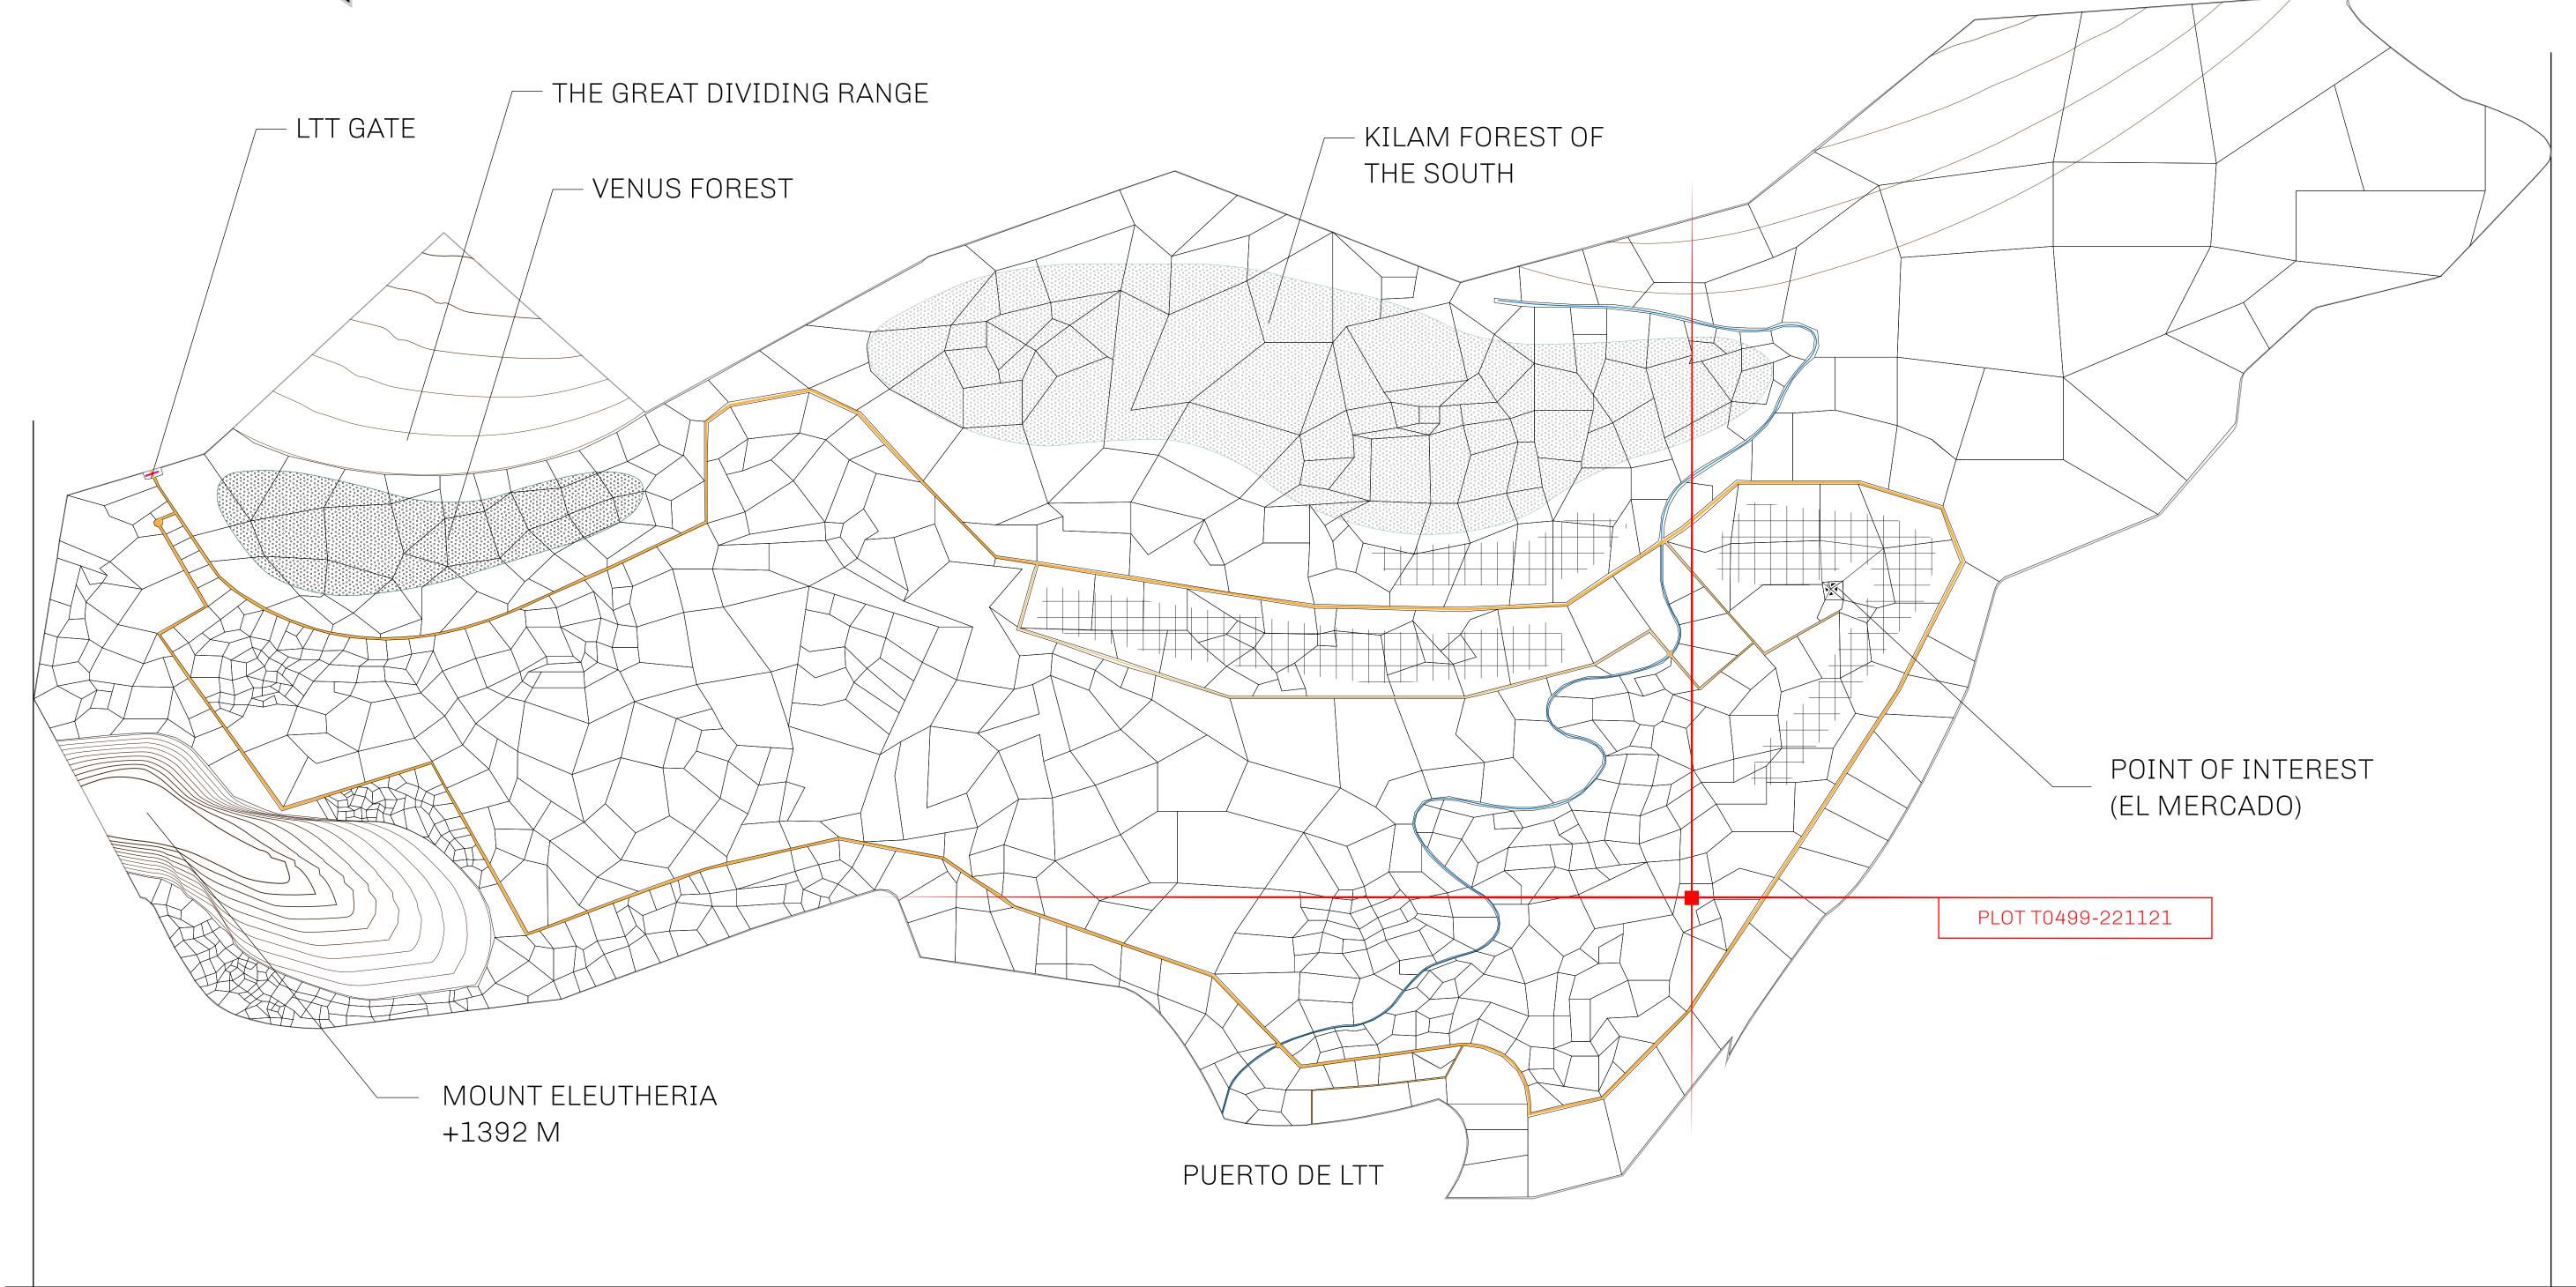

## THE SPANISH ARMADA

The most flamboyant of all of the states, this Spanish-speaking territory houses a clash of cultures. From the LTT trades in the El Mercado district to the solicitations for invites to the Great Empire, and even the traveling Caravans, it is a transient place; people are always on the move on the way to the Great Empire or a trek through the Dividing Range to the Royaume De Satoshi. Commerce uses derivations of LTT such as LTTE, LTTB, and LTTC.

## GEOGRAPHY

COASTLINE
BORDERS
HIGHEST POINT
LOWEST POINT
PLOTS
SCALE

193.03 KM (119.94 MILES)
OCEAN, THE GREAT EMPIRE
MT ELEUTHERIA +1392 M
PUERTO DE LTT 0 M

1045

1:50000

## H.M. LNFT Land Registry

TITLE NUMBER

T0499-221121

ADMINISTRATIVE AREA

TERRITORIO LTT ST

ISSUED 22 November 2021 ...

SCALE **1/50000** 

OWNER ENTITLEMENT