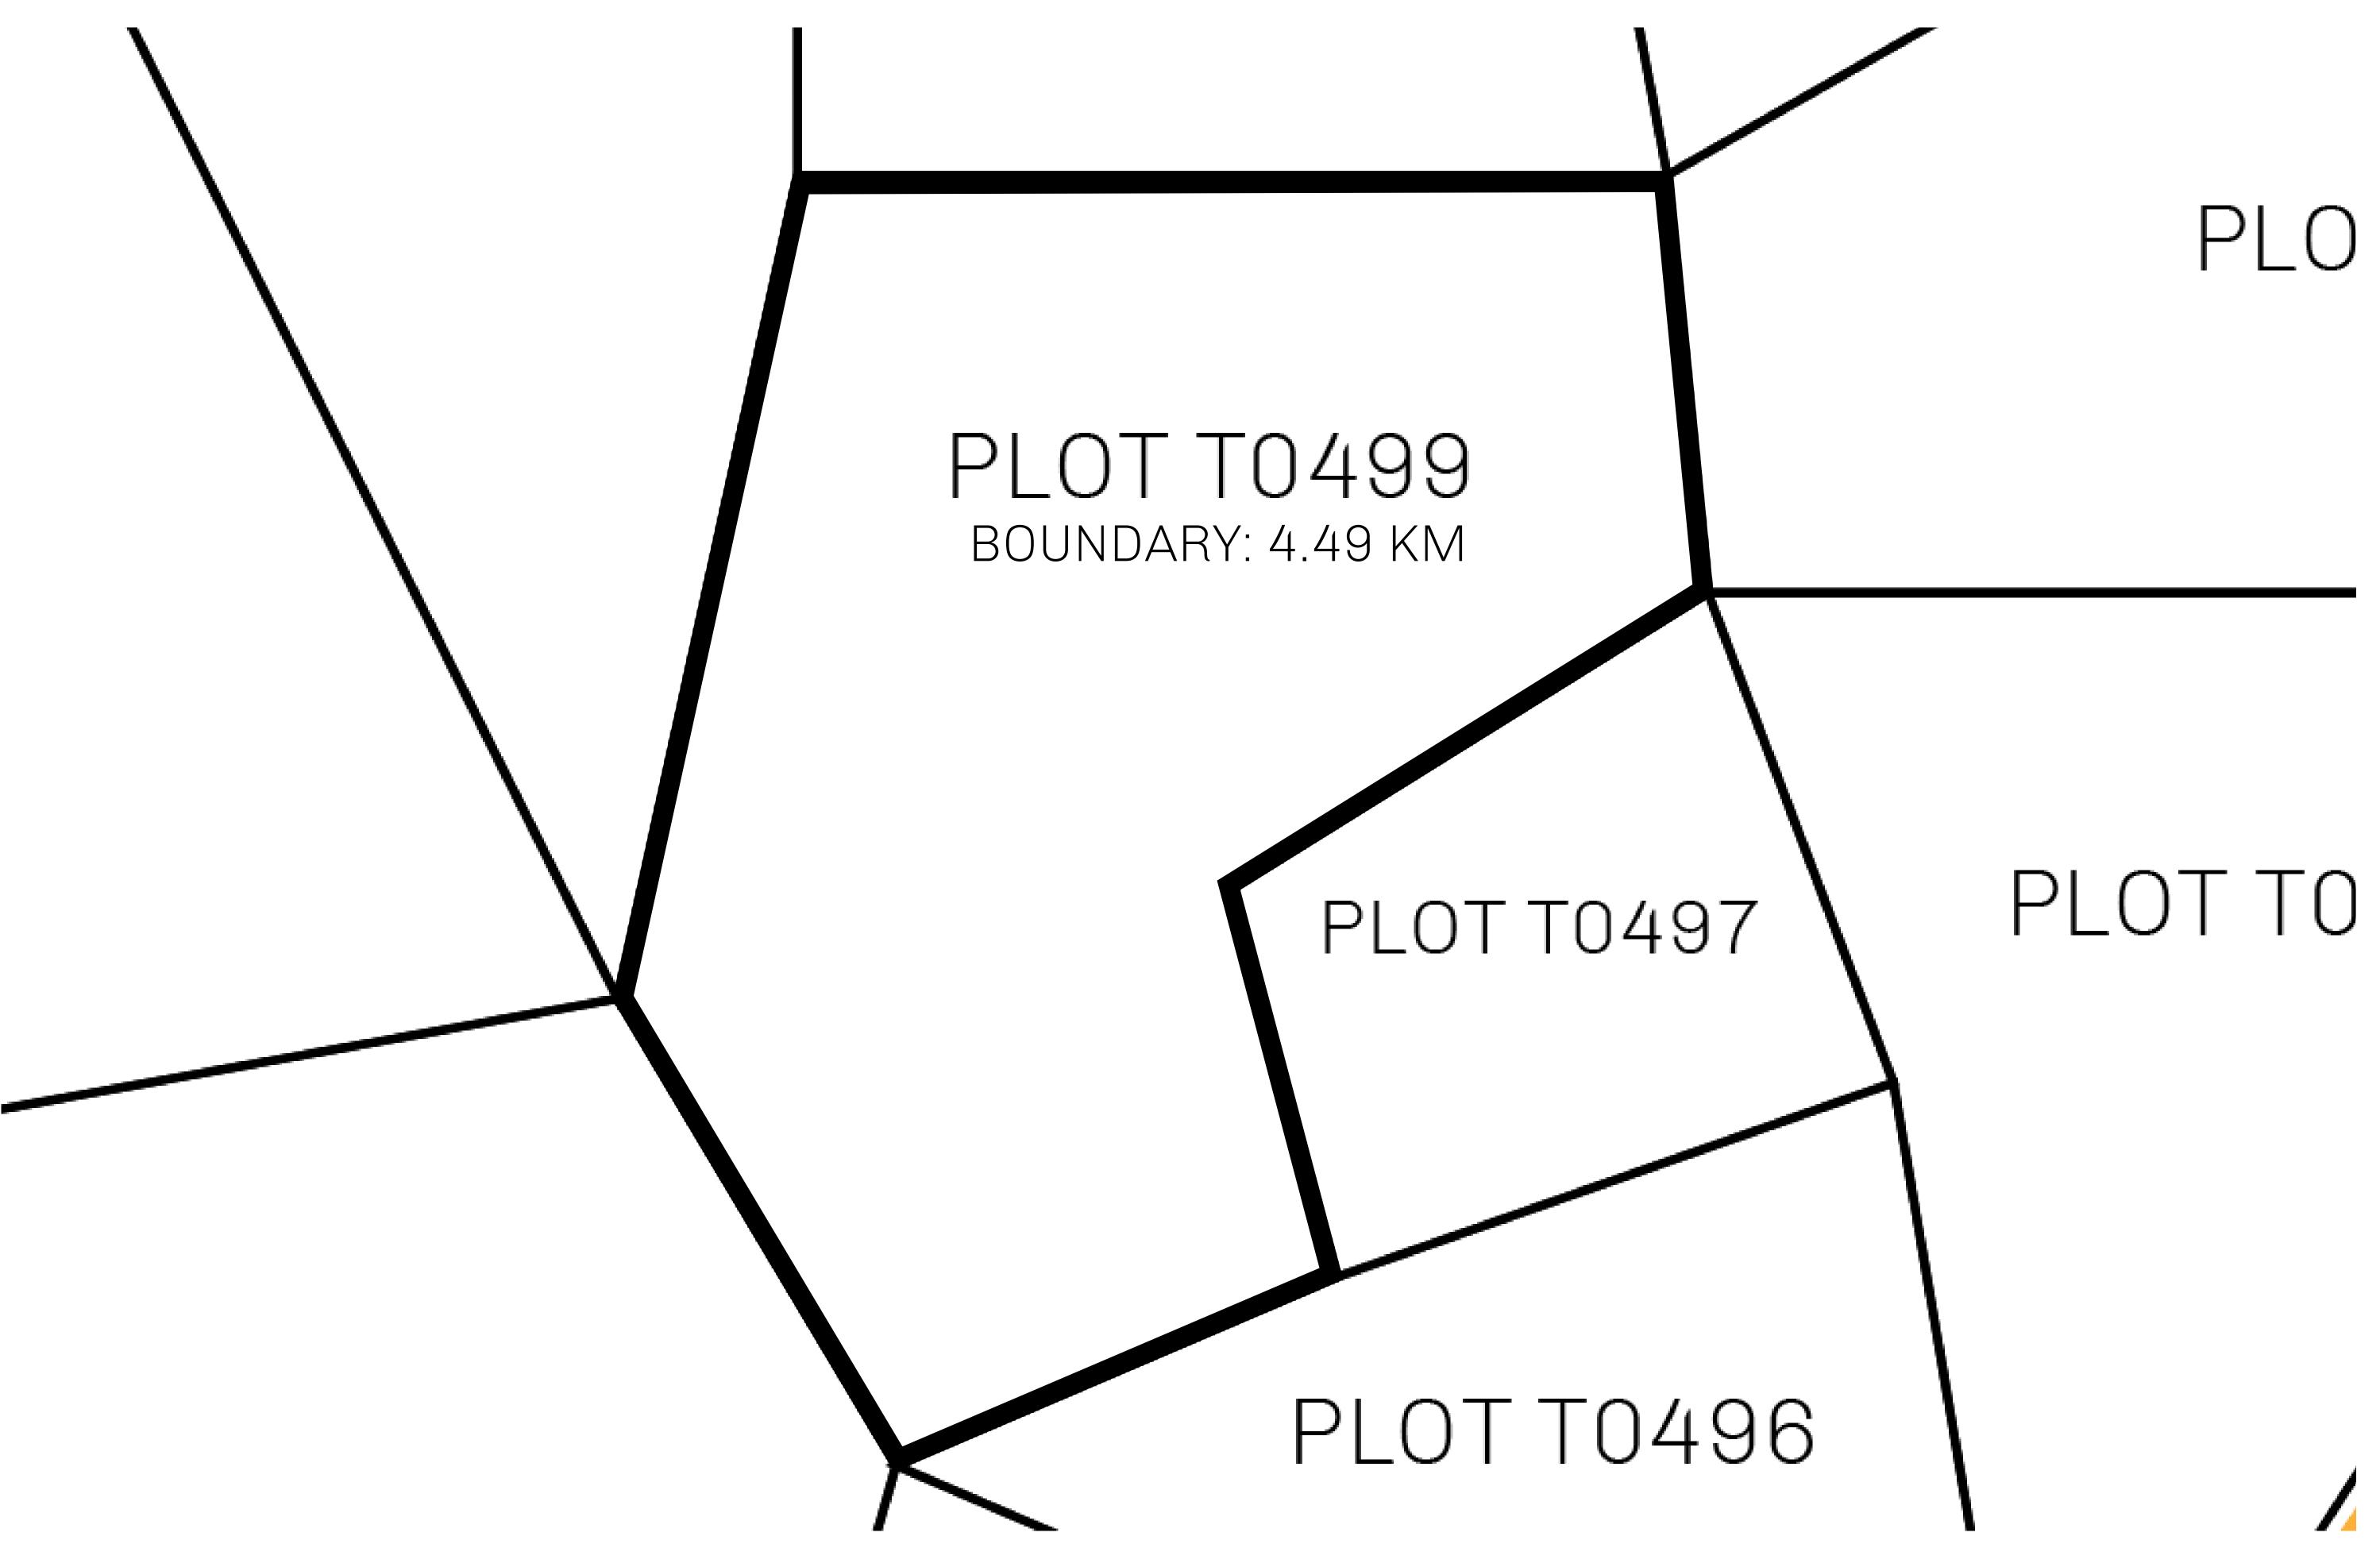

## H.M. LNFT Land Registry

TITLE NUMBER

T0499-221121

ADMINISTRATIVE AREA

TERRITORIO LTT ST

ISSUED 22 November 2021 ...

SCALE **1/50000** 

OWNER ENTITLEMENT