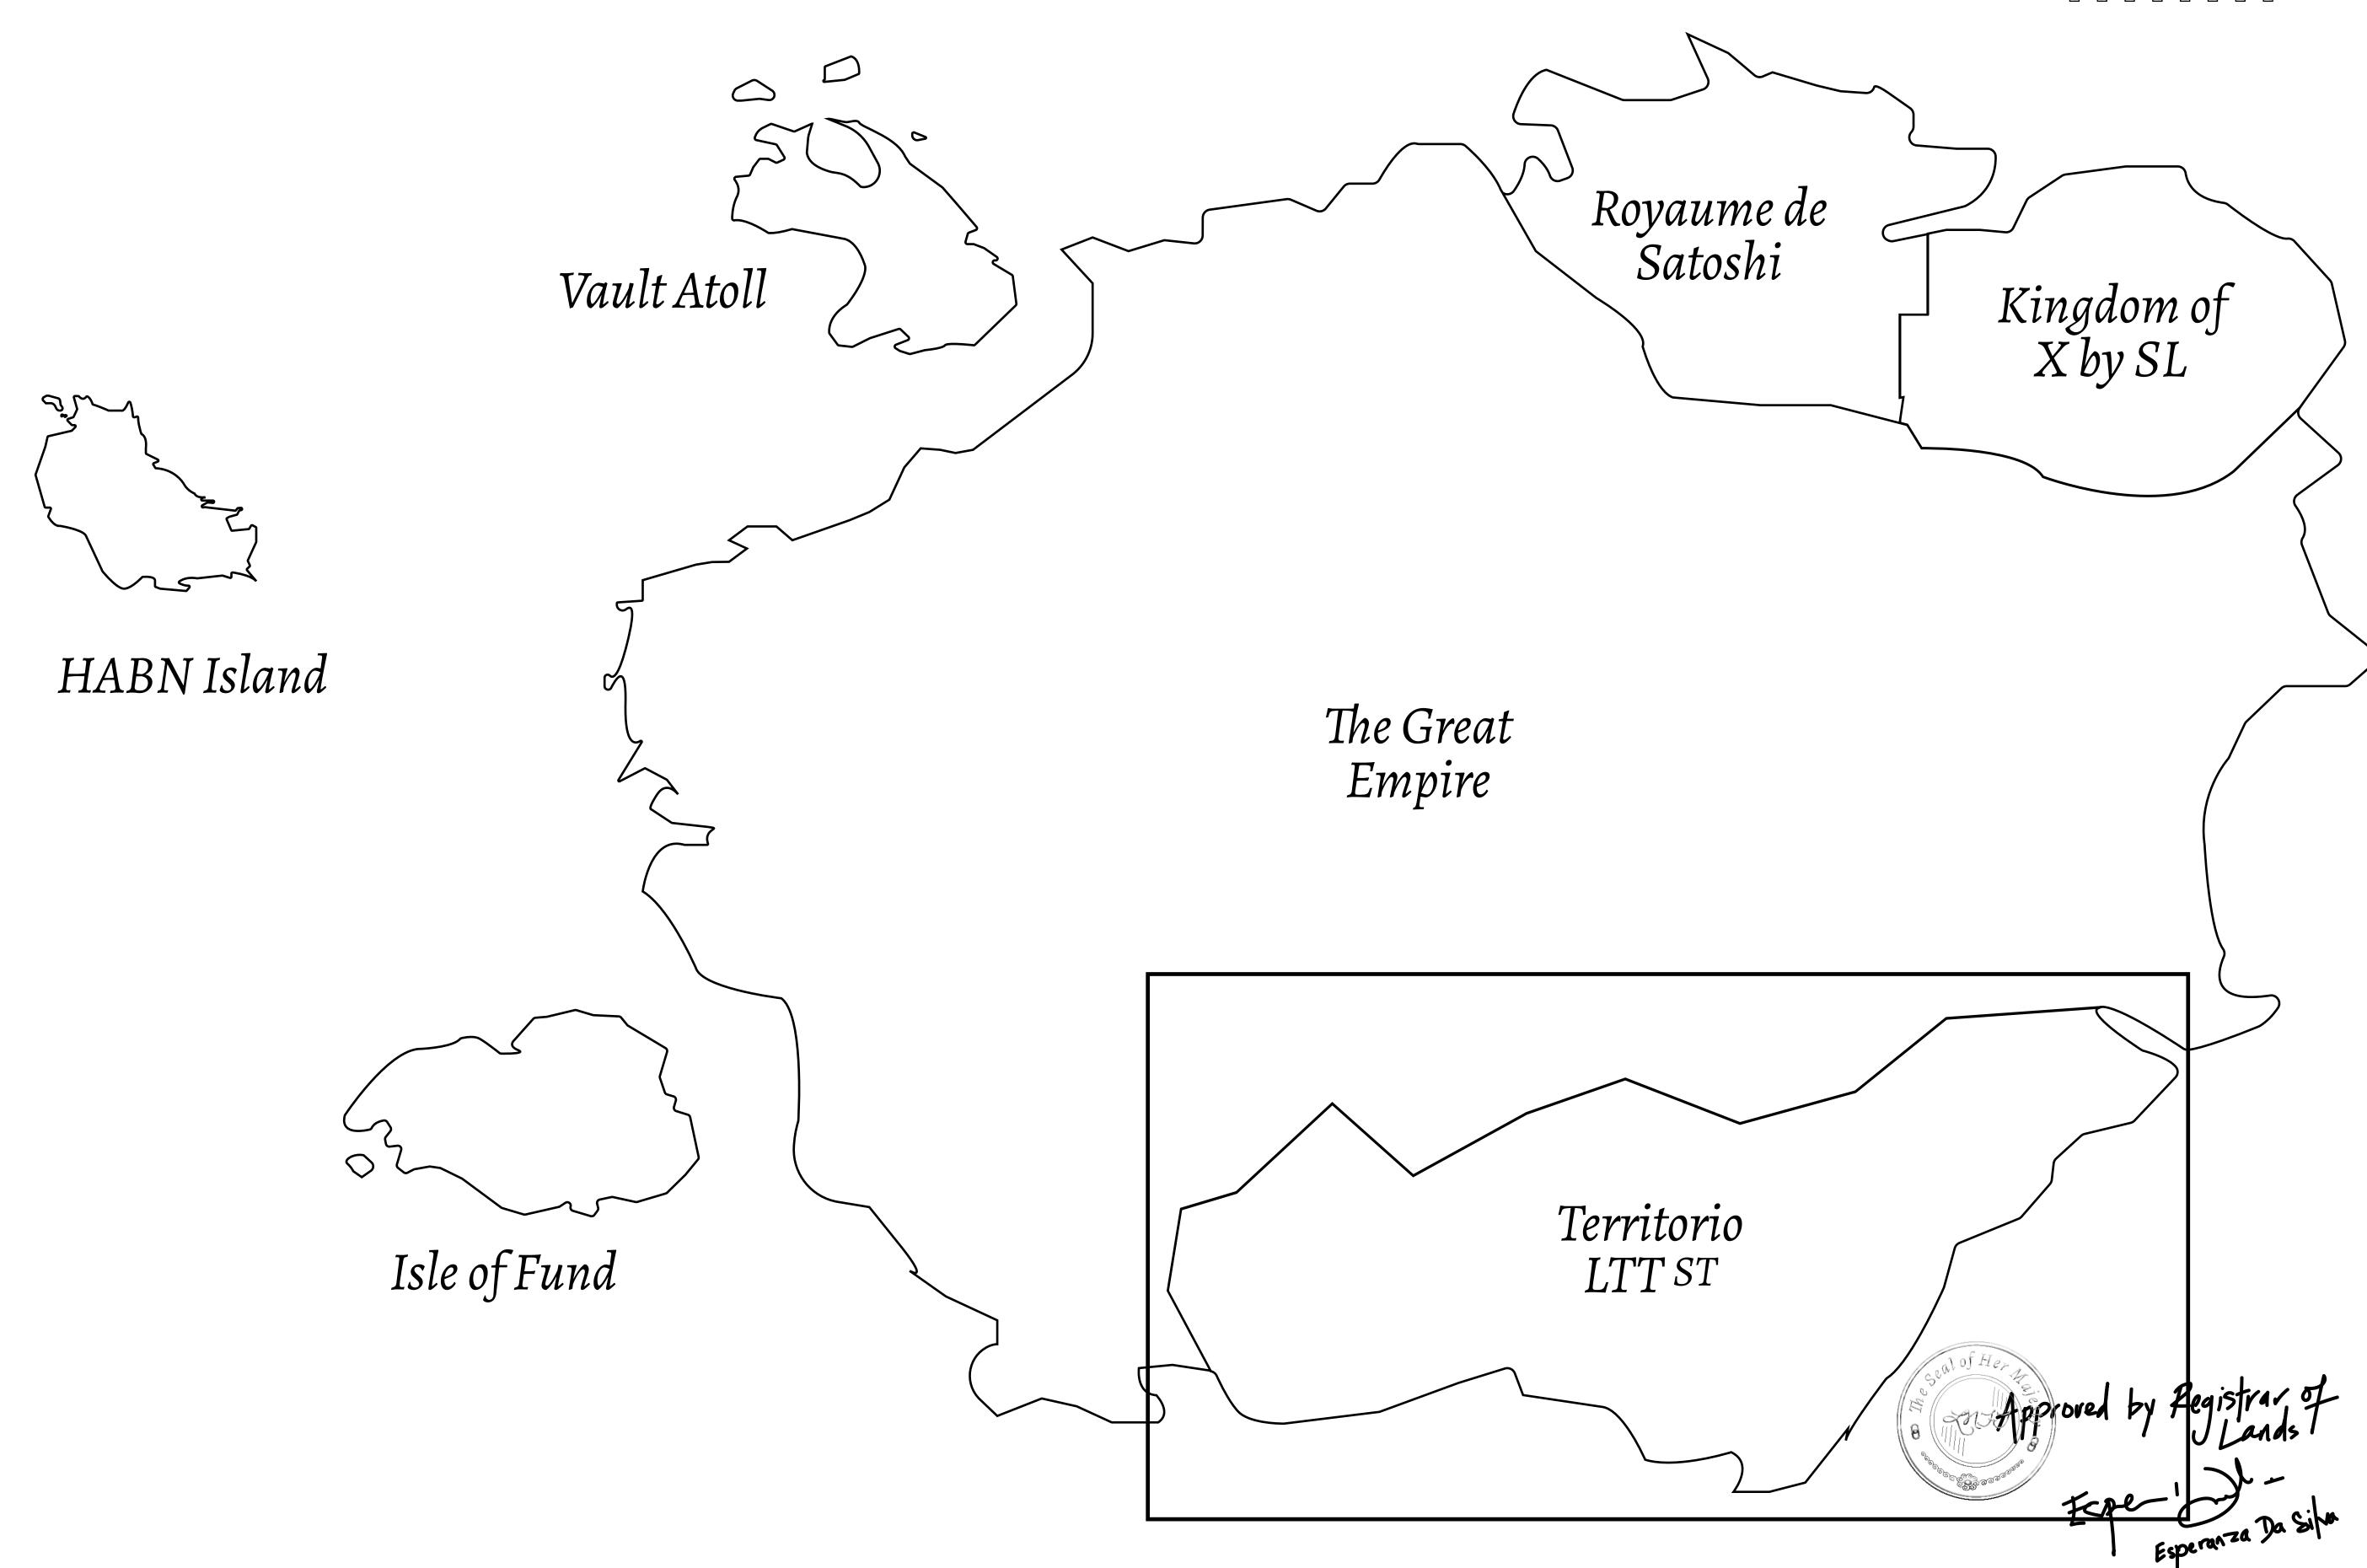

## THE SPANISH ARMADA

The most flamboyant of all of the states, this Spanish-speaking territory houses a clash of cultures. From the LTT trades in the El Mercado district to the solicitations for invites to the Great Empire, and even the traveling Caravans, it is a transient place; people are always on the move on the way to the Great Empire or a trek through the Dividing Range to the Royaume De Satoshi. Commerce uses derivations of LTT such as LTTE, LTTB, and LTTC.

## GEOGRAPHY

COASTLINE
BORDERS
HIGHEST POINT
LOWEST POINT
PLOTS
SCALE

193.03 KM (119.94 MILES)
OCEAN, THE GREAT EMPIRE
MT ELEUTHERIA +1392 M
PUERTO DE LTT 0 M

1045

1:50000

## H.M. LNFT Land Registry

TITLE NUMBER

T0499-221121

ADMINISTRATIVE AREA

TERRITORIO LTT ST

ISSUED 22 November 2021 ...

SCALE **1/50000** 

OWNER ENTITLEMENT