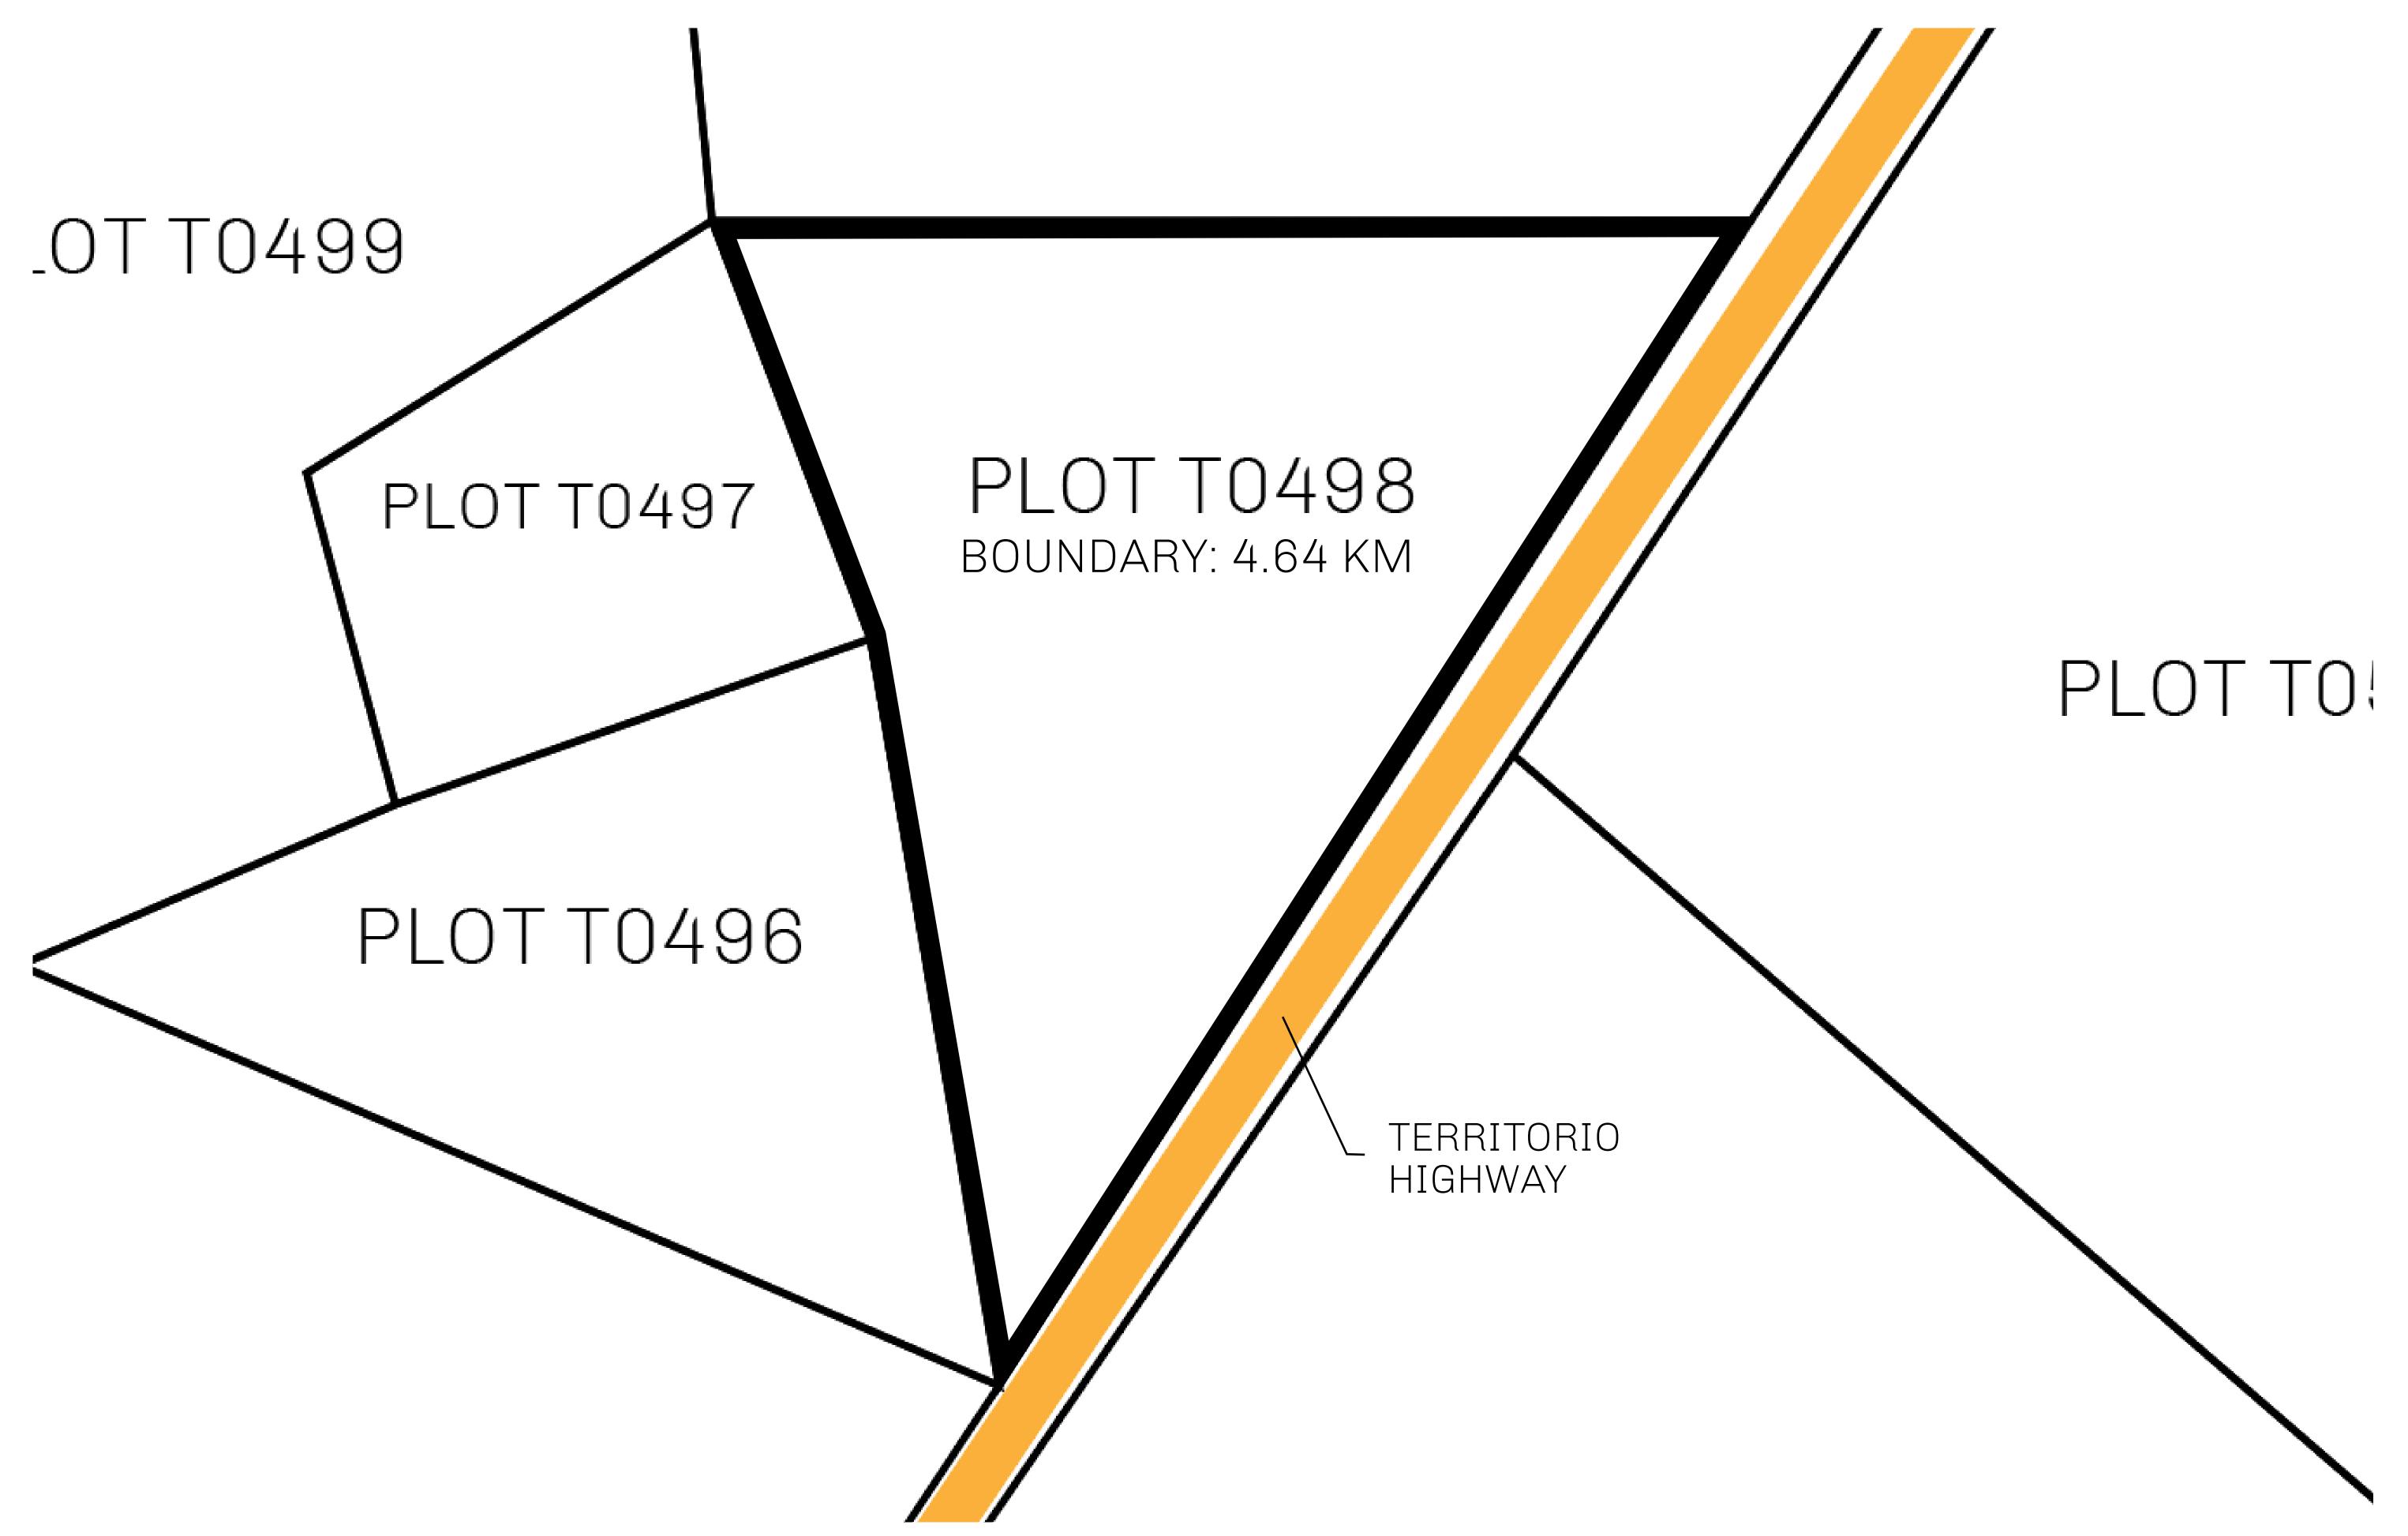

## H.M. LNFT Land Registry

TITLE NUMBER

T0498-221121

ADMINISTRATIVE AREA

TERRITORIO LTT ST

ISSUED 22 November 2021 ...

SCALE **1/50000** 

OWNER ENTITLEMENT