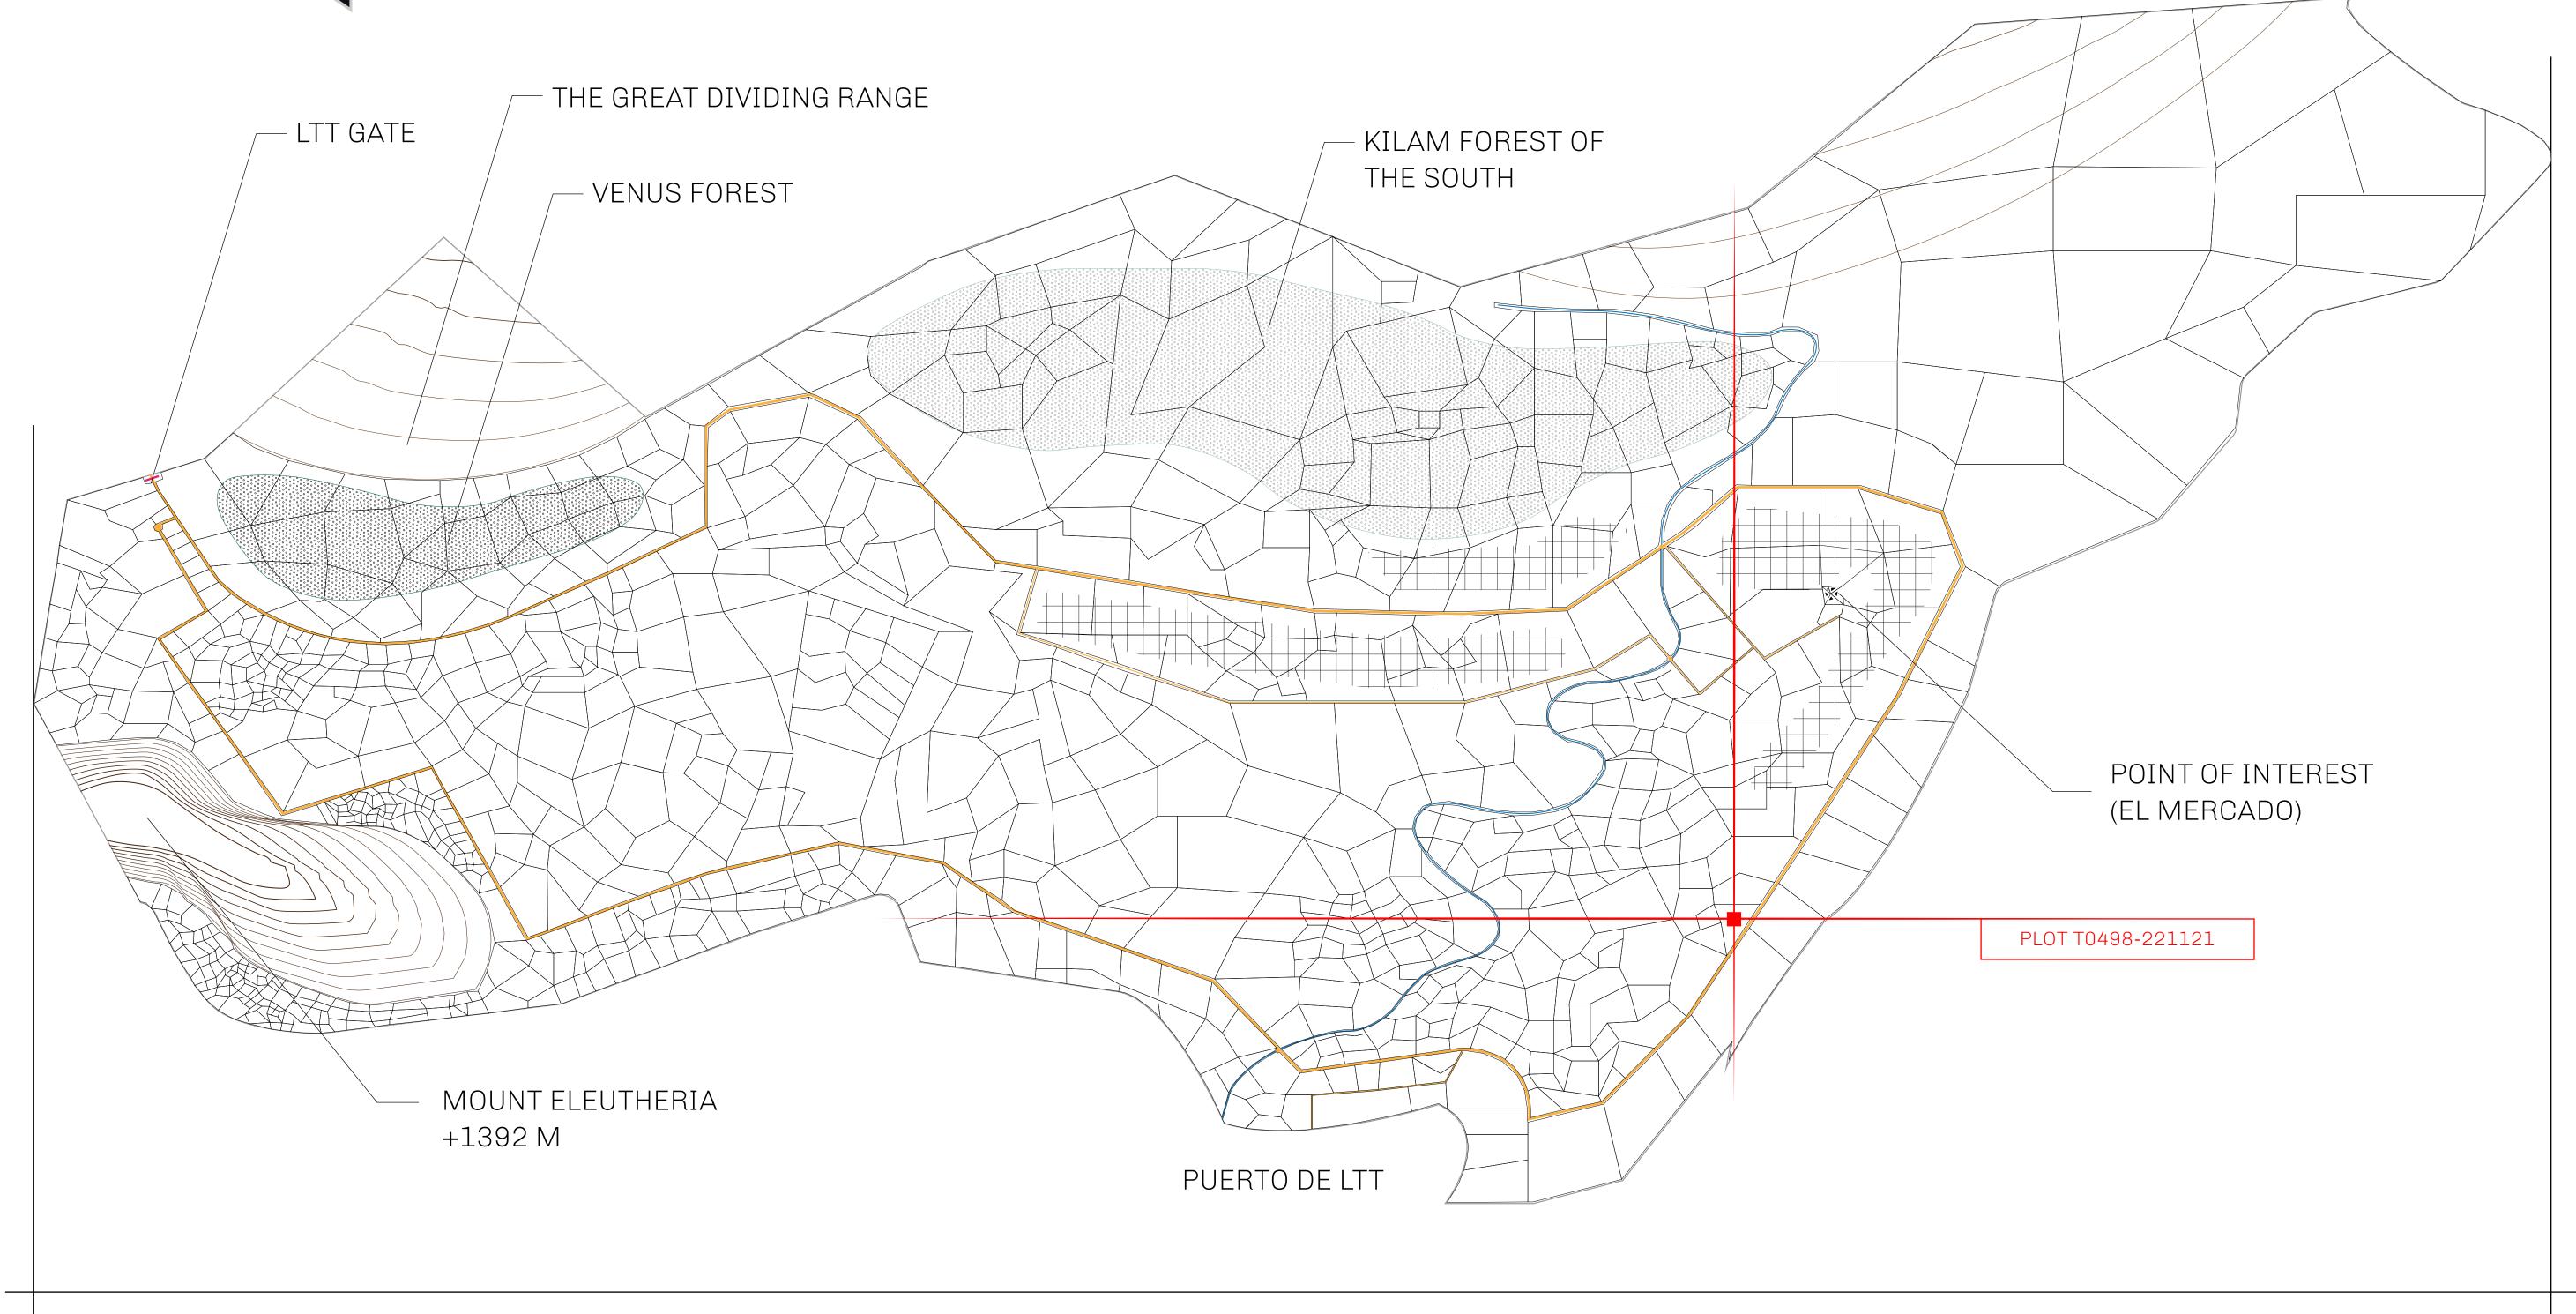

## THE SPANISH ARMADA

The most flamboyant of all of the states, this Spanish-speaking territory houses a clash of cultures. From the LTT trades in the El Mercado district to the solicitations for invites to the Great Empire, and even the traveling Caravans, it is a transient place; people are always on the move on the way to the Great Empire or a trek through the Dividing Range to the Royaume De Satoshi. Commerce uses derivations of LTT such as LTTE, LTTB, and LTTC.

## GEOGRAPHY

COASTLINE
BORDERS
HIGHEST POINT
LOWEST POINT
PLOTS
SCALE

193.03 KM (119.94 MILES)
OCEAN, THE GREAT EMPIRE
MT ELEUTHERIA +1392 M
PUERTO DE LTT 0 M

1045

1:50000

## H.M. LNFT Land Registry

TITLE NUMBER

T0498-221121

ADMINISTRATIVE AREA

TERRITORIO LTT ST

ISSUED 22 November 2021 ...

SCALE **1/50000** 

OWNER ENTITLEMENT