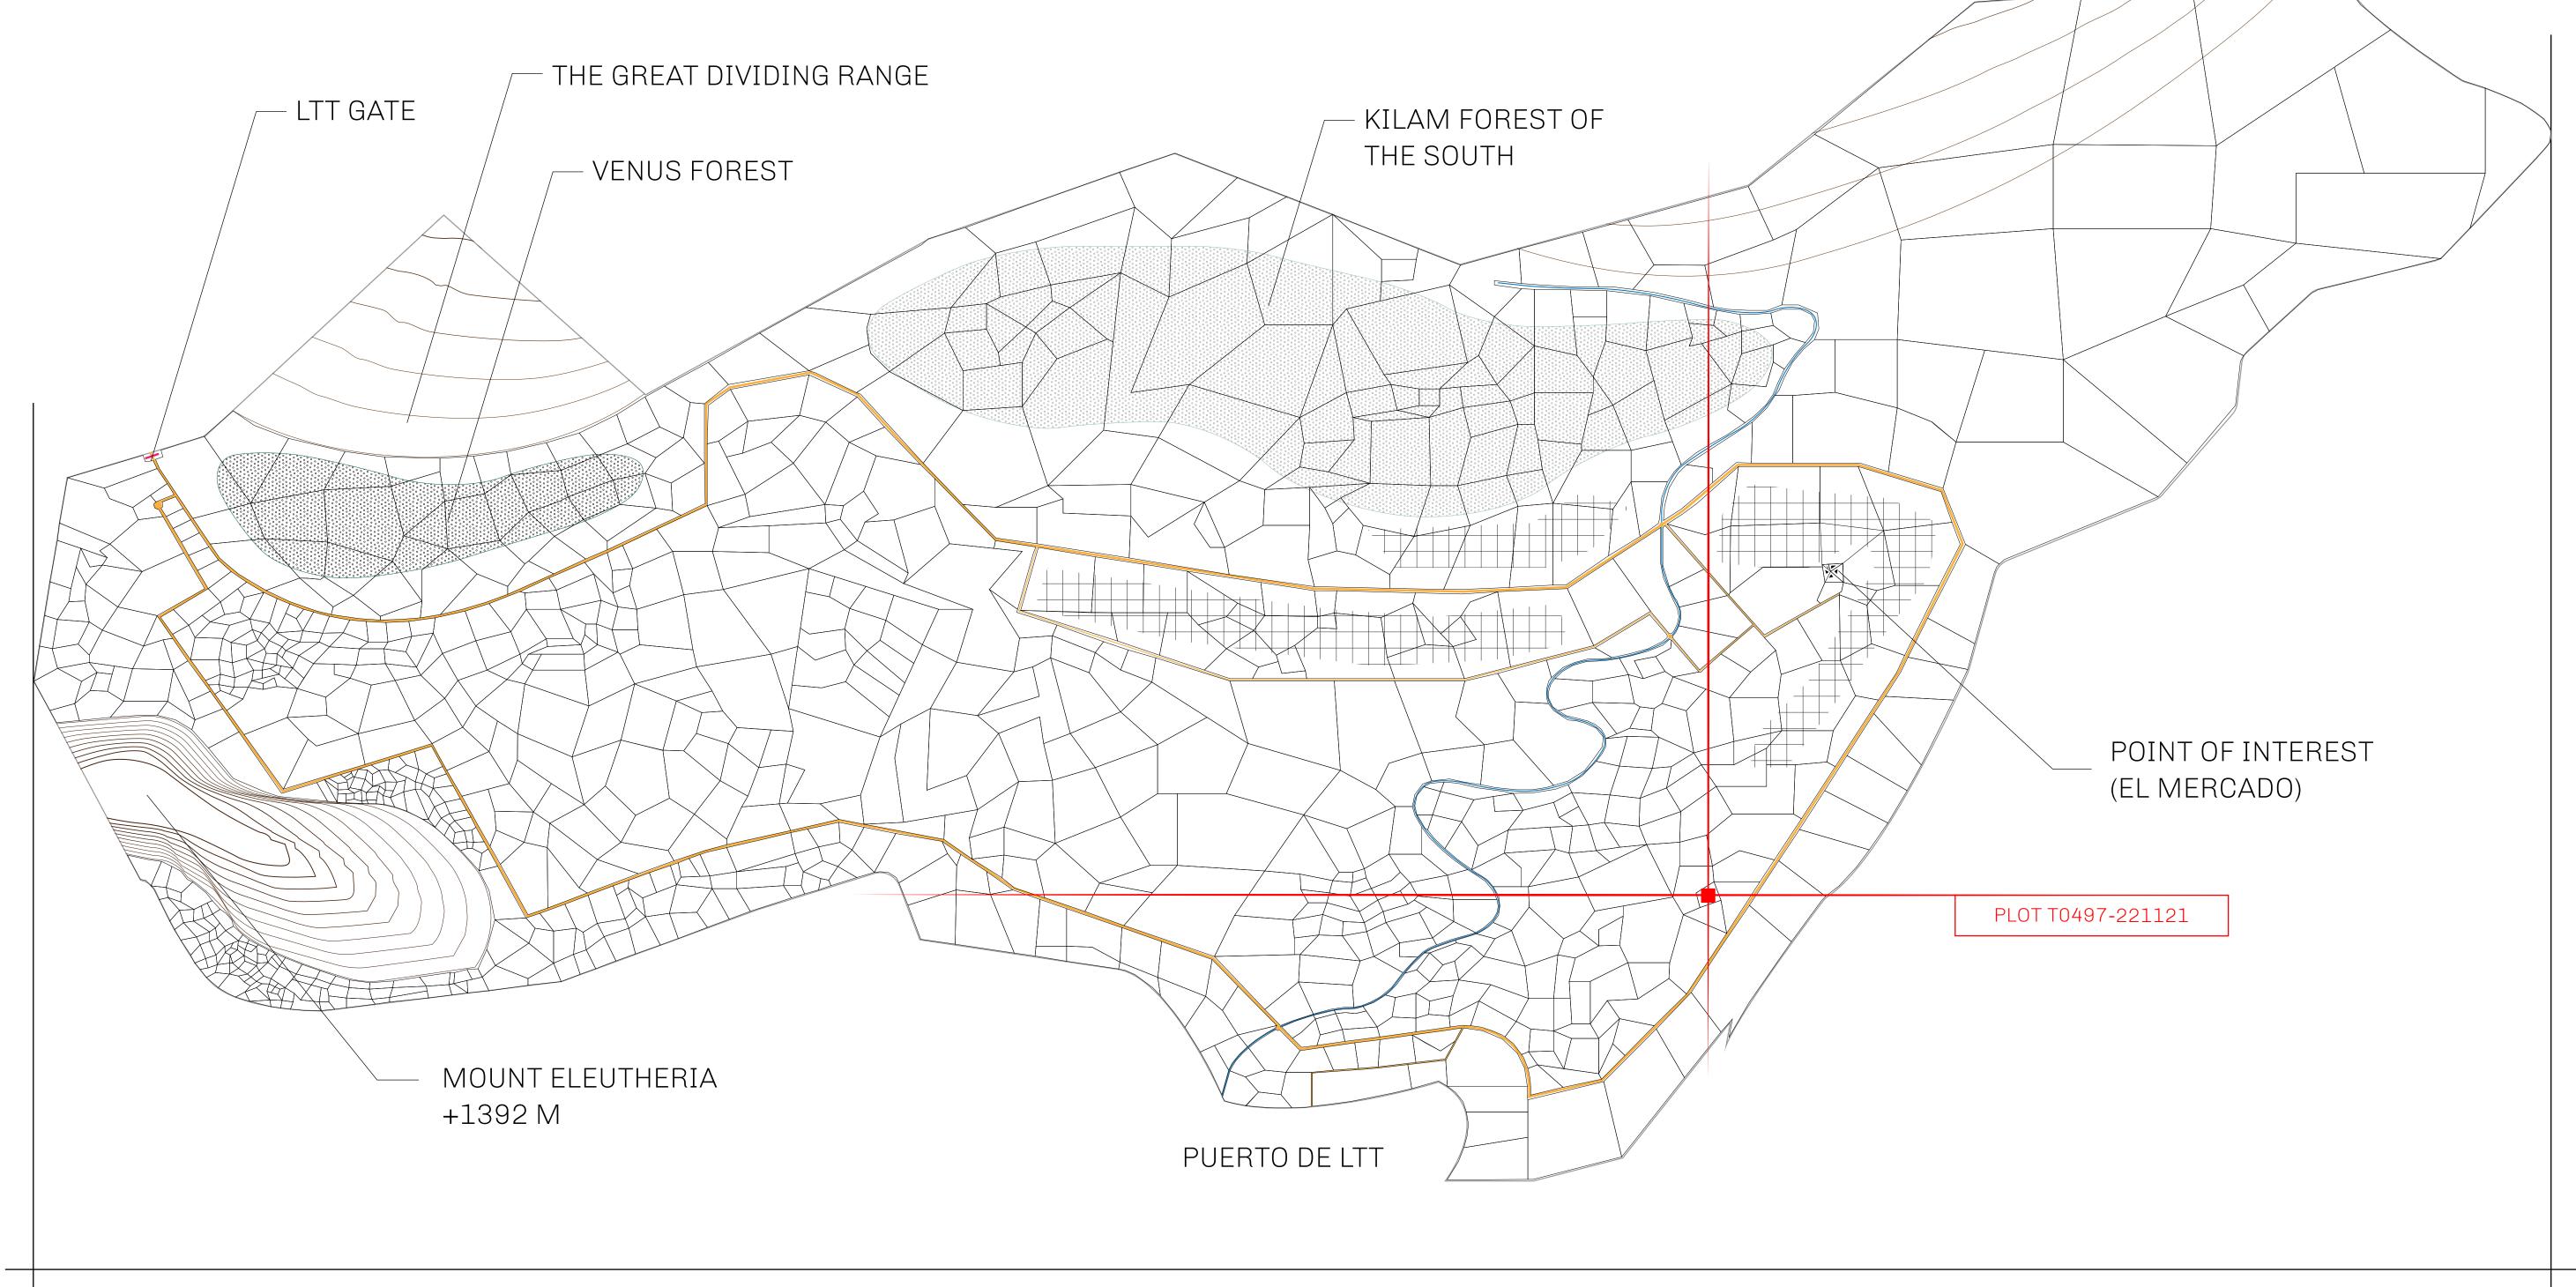

## GEOGRAPHY

COASTLINE
BORDERS
HIGHEST POINT
LOWEST POINT
PLOTS
SCALE

193.03 KM (119.94 MILES)
OCEAN, THE GREAT EMPIRE
MT ELEUTHERIA +1392 M
PUERTO DE LTT 0 M

1045

1:50000

## H.M. LNFT Land Registry

TITLE NUMBER

ADMINISTRATIVE AREA

TERRITORIO LTT ST

ISSUED 22 November 2021 6.

SCALE **1/50000** 

OWNER ENTITLEMENT

Type W-T: Share of 0.1% of all BUN sales (rewarded in Credits) plus 1% of all LTT redeemed based on number of NFT Stories minted; Mint 4 NFT Stories

PL0TT0497 BOUNDARY: 2.26 KM