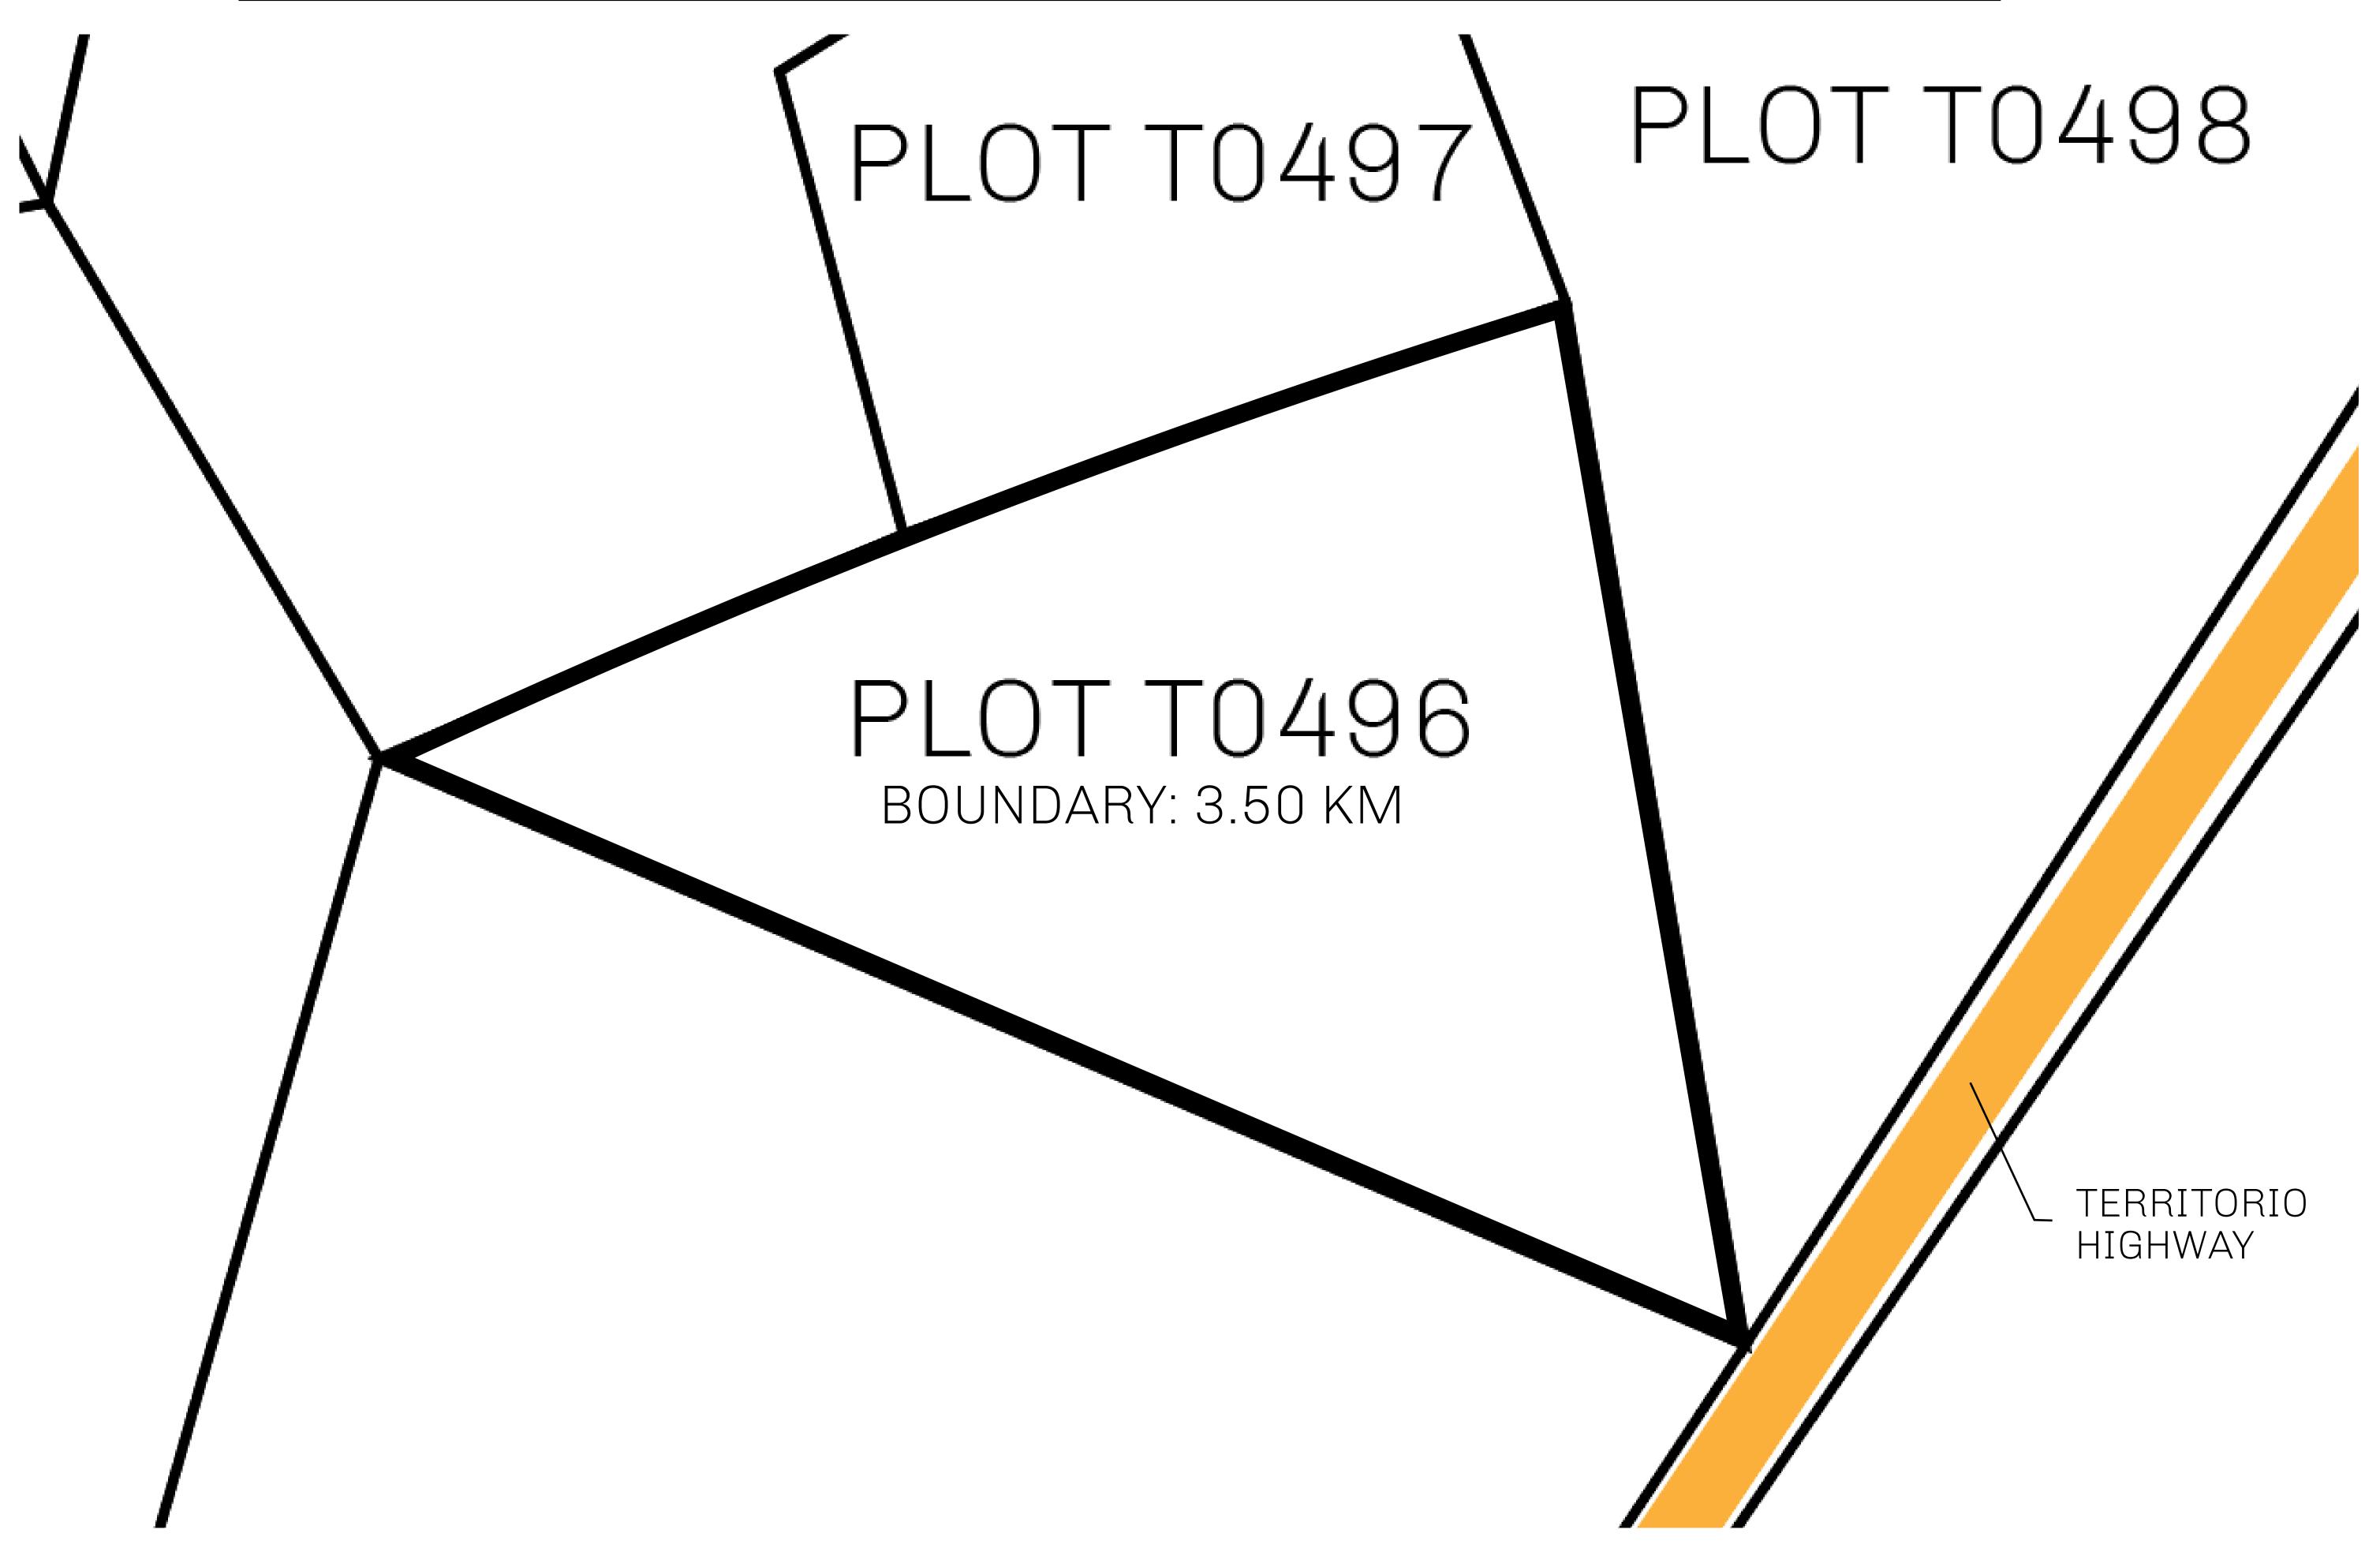

## GEOGRAPHY

COASTLINE
BORDERS
HIGHEST POINT
LOWEST POINT
PLOTS
SCALE

193.03 KM (119.94 MILES)
OCEAN, THE GREAT EMPIRE
MT ELEUTHERIA +1392 M
PUERTO DE LTT 0 M

1045

1:50000