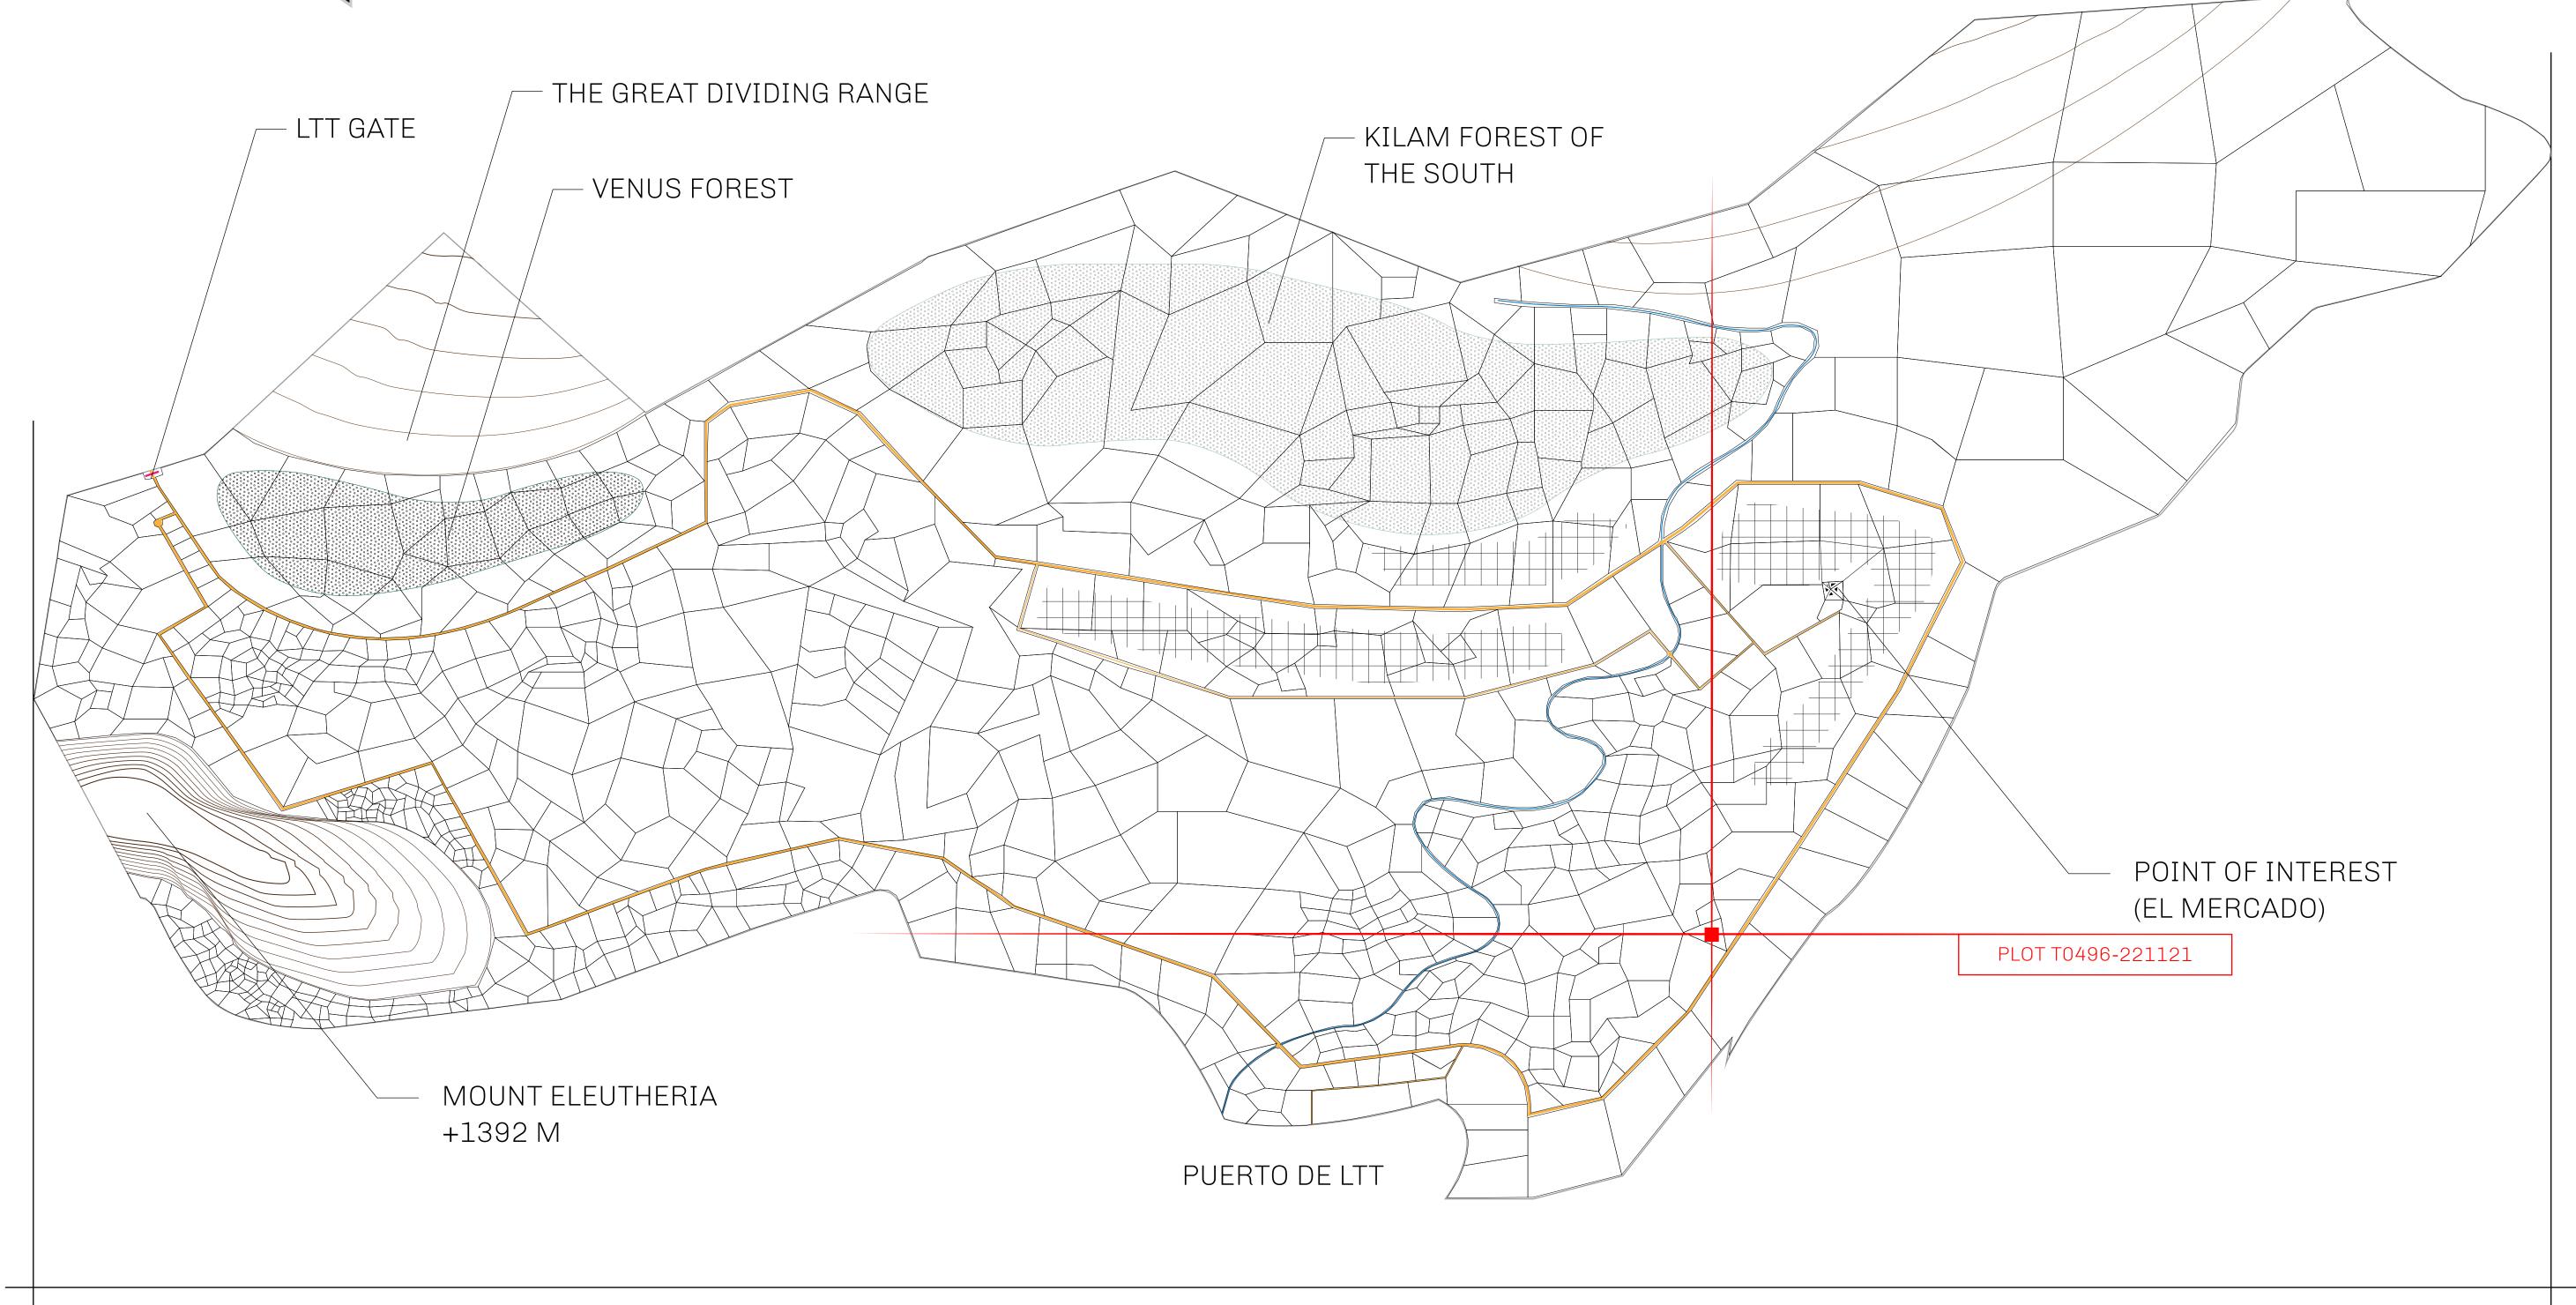

## GEOGRAPHY

COASTLINE
BORDERS
HIGHEST POINT
LOWEST POINT
PLOTS
SCALE

193.03 KM (119.94 MILES)
OCEAN, THE GREAT EMPIRE
MT ELEUTHERIA +1392 M
PUERTO DE LTT 0 M

1045

1:50000

## H.M. LNFT Land Registry

TITLE NUMBER

ADMINISTRATIVE AREA

TERRITORIO LTT ST

ISSUED 22 November 2021

SCALE **1/50000** 

OWNER ENTITLEMENT

Type W-T: Share of 0.1% of all BUN sales (rewarded in Credits) plus 1% of all LTT redeemed based on number of NFT Stories minted; Mint 4 NFT Stories