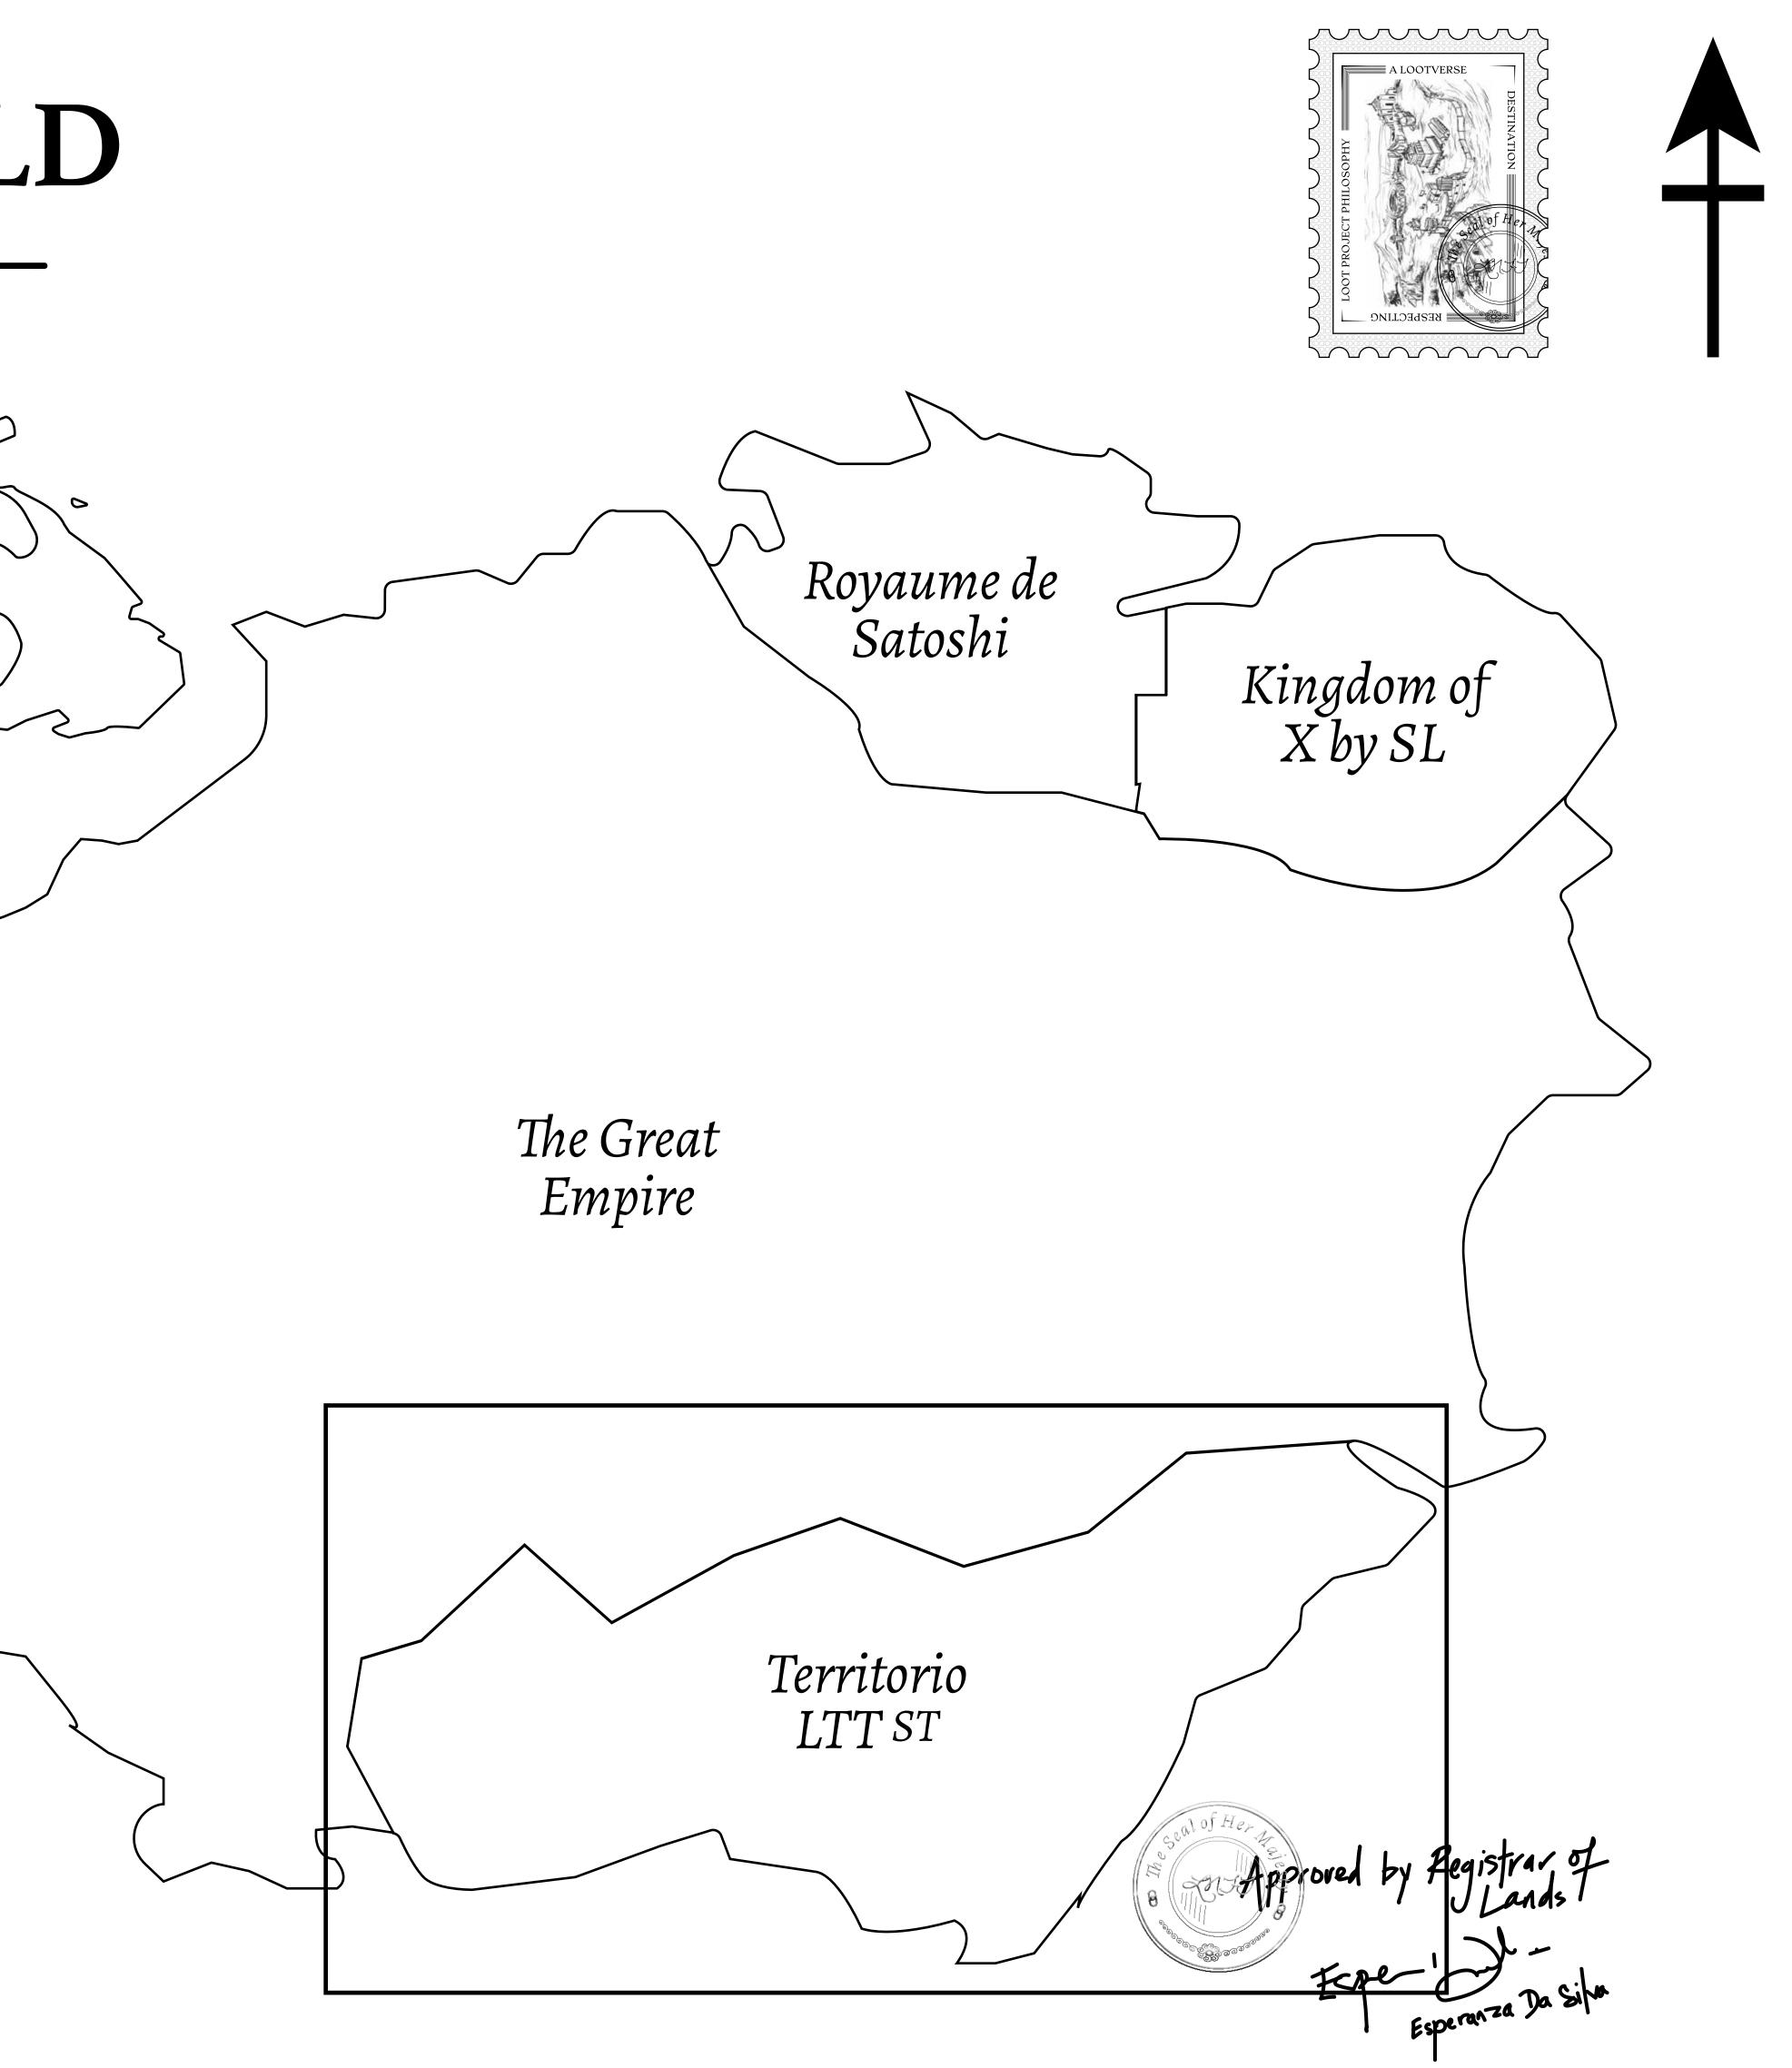

#### THE SPANISH ARMADA

The most flamboyant of all of the states, this Spanish-speaking territory houses a clash of cultures. From the LTT trades in the El Mercado district to the solicitations for invites to the Great Empire, and even the traveling Caravans, it is a transient place; people are always on the move on the way to the Great Empire or a trek through the Dividing Range to the Royaume De Satoshi. Commerce uses derivations of LTT such as LTTE, LTTB, and LTTC.

#### GEOGRAPHY

COASTLINE BORDERS HIGHEST POINT LOWEST POINT PLOTS SCALE 193.03 KM (119.94 MILES) OCEAN, THE GREAT EMPIRE MT ELEUTHERIA +1392 M PUERTO DE LTT 0 M 1045 1:50000

73.54 KM

## H.M. LNFT Land Registry

ADMINISTRATIVE AREA

OWNER ENTITLEMENT

TERRITORIO

Type W-T: Sha number of NFT

### PLOT T0438

|                                 | TITLE NUMBER<br><b>T0495-221121</b> |                                               |                     |
|---------------------------------|-------------------------------------|-----------------------------------------------|---------------------|
| y                               |                                     |                                               |                     |
| O LTT ST                        | ISSUED                              | 22 November 2021 J.                           | SCALE 1/50000       |
| are of 0.1% of<br>T Stories min |                                     | les (rewarded in Credits) plus<br>NFT Stories | 1% of all LTT redee |
|                                 |                                     |                                               |                     |
|                                 |                                     | PLOT T0496                                    | 3                   |
|                                 |                                     |                                               | 1                   |