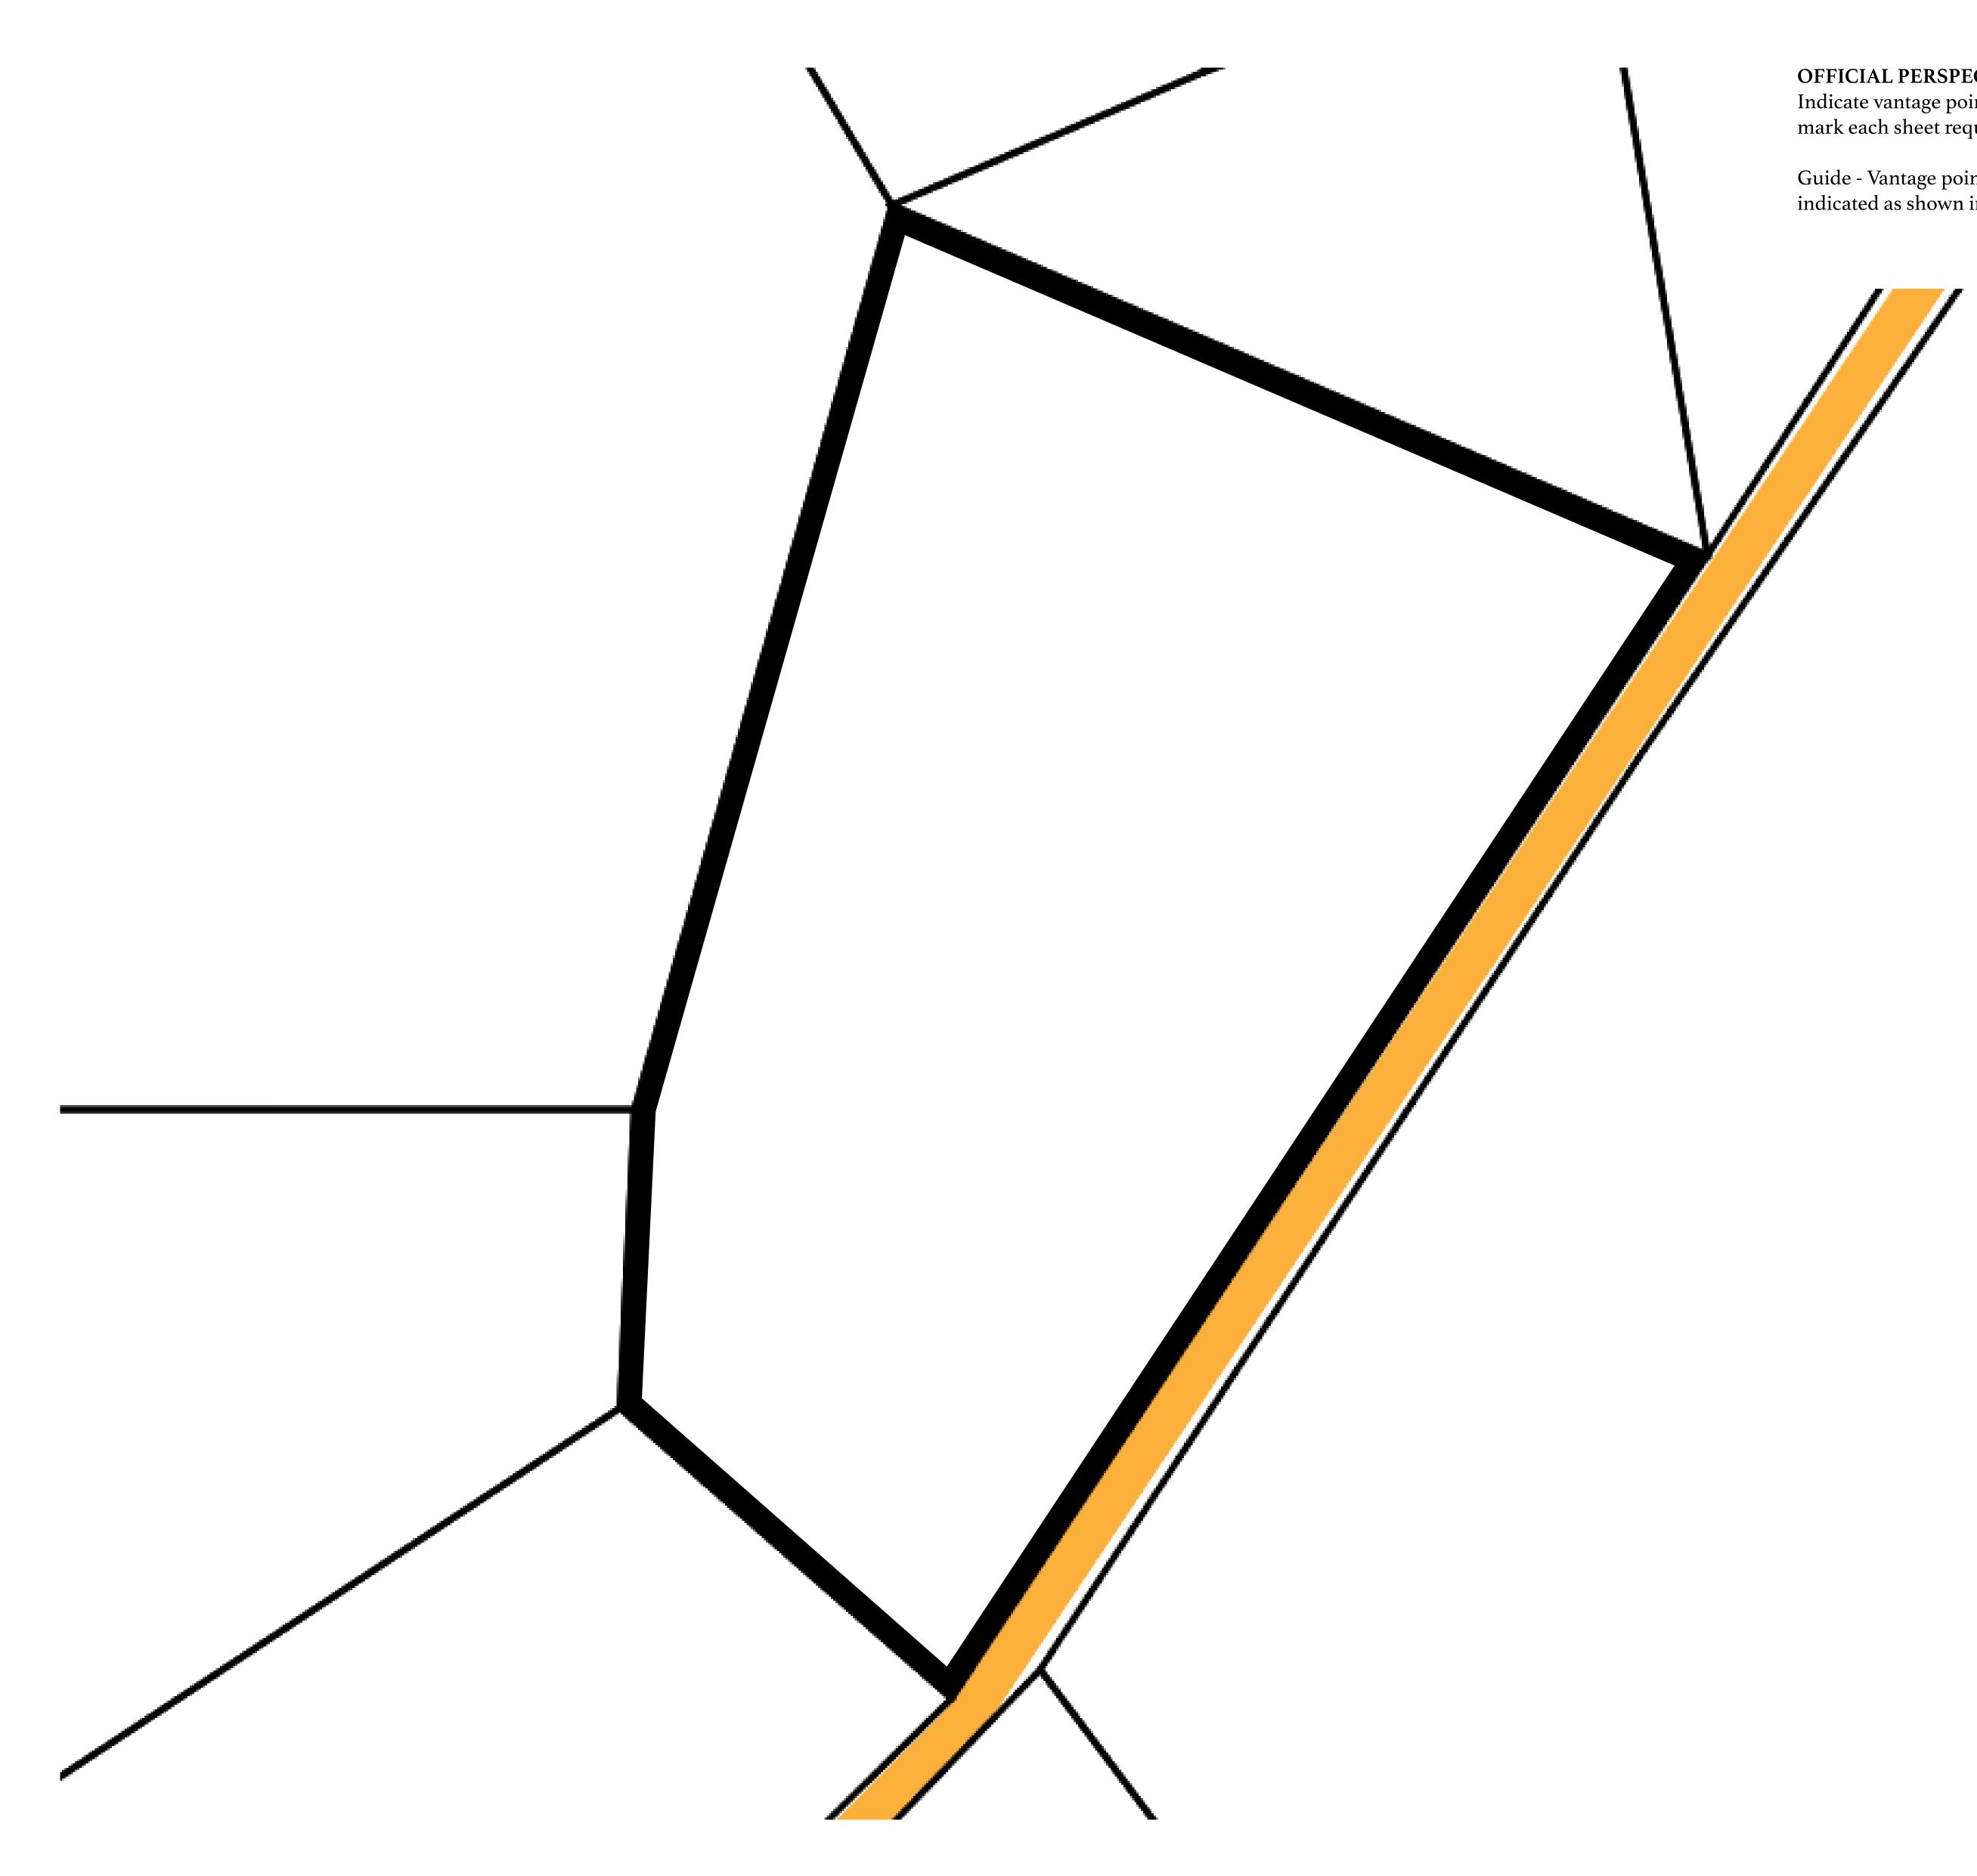

#### **OFFICIAL PERSPECTIVE SHEET FOR FILING**

Indicate vantage point for each drawing. Copy and mark each sheet required prior to filing.

Guide - Vantage point should be indicated as shown in the diagram: