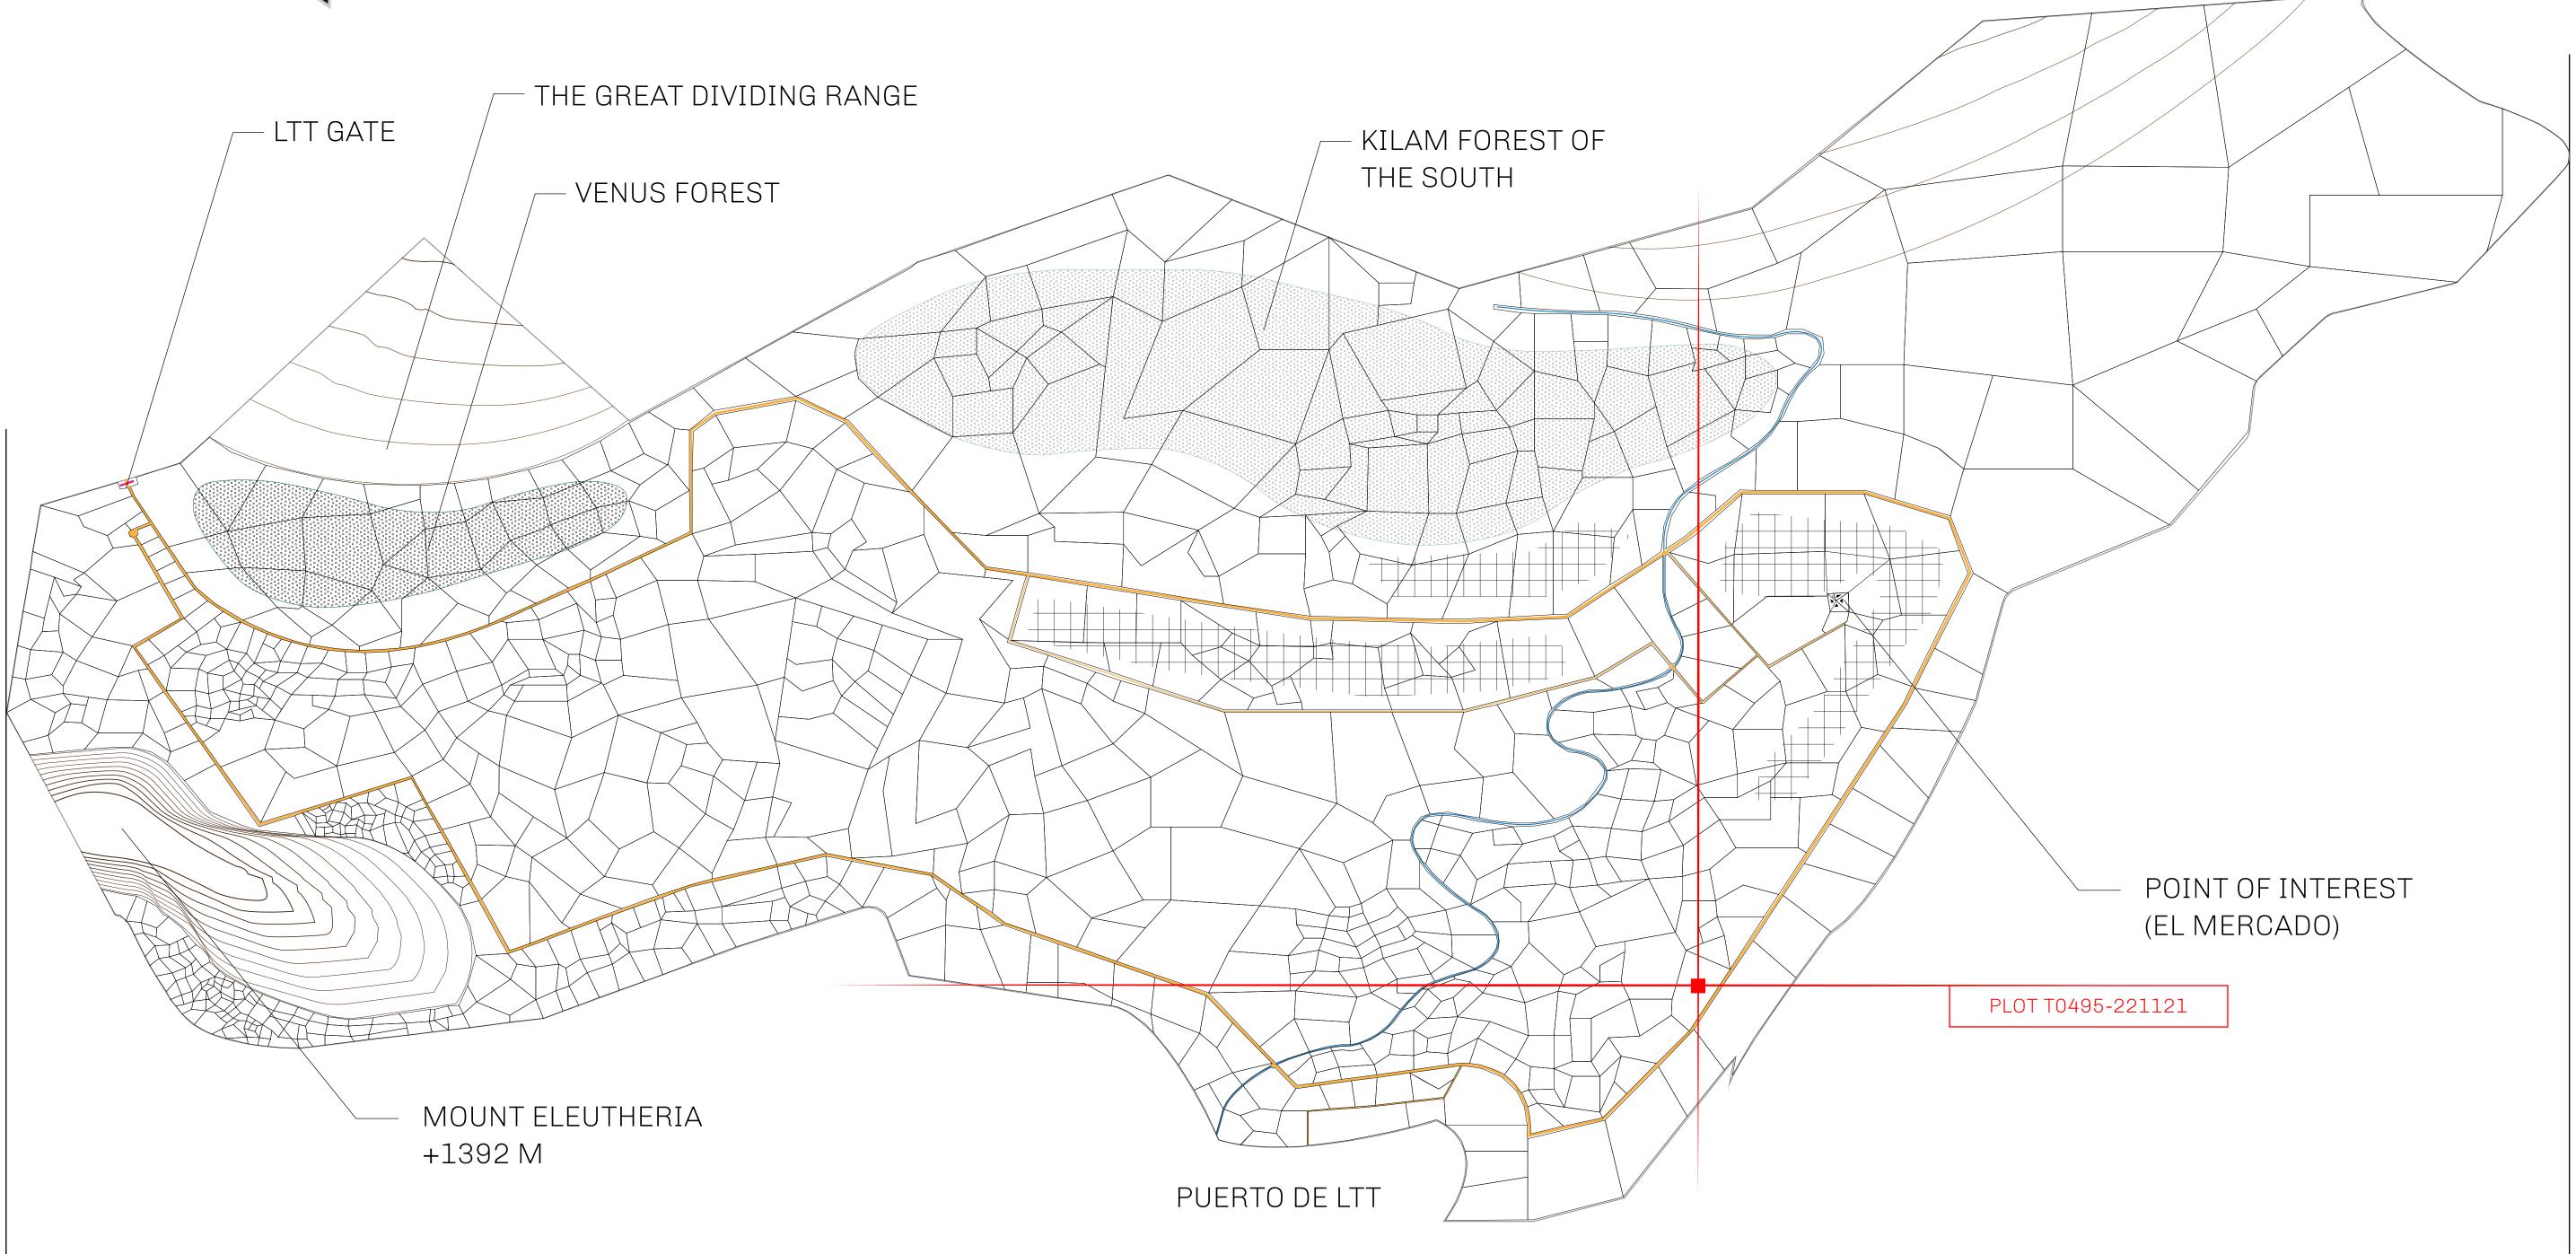

#### GEOGRAPHY

COASTLINE BORDERS HIGHEST POINT LOWEST POINT PLOTS SCALE 193.03 KM (119.94 MILES) OCEAN, THE GREAT EMPIRE MT ELEUTHERIA +1392 M PUERTO DE LTT 0 M 1045 1:50000

73.54 KM

### PLOT T0438

|                                 | TITLE NUMBER<br><b>T0495-221121</b> |                                               |                     |
|---------------------------------|-------------------------------------|-----------------------------------------------|---------------------|
| y                               |                                     |                                               |                     |
| O LTT ST                        | ISSUED                              | 22 November 2021 J.                           | SCALE 1/50000       |
| are of 0.1% of<br>T Stories min |                                     | les (rewarded in Credits) plus<br>NFT Stories | 1% of all LTT redee |
|                                 |                                     |                                               |                     |
|                                 |                                     | PLOT T0496                                    | 3                   |
|                                 |                                     |                                               | 1                   |

### PLOT T0495 BOUNDARY: 6.05 KM