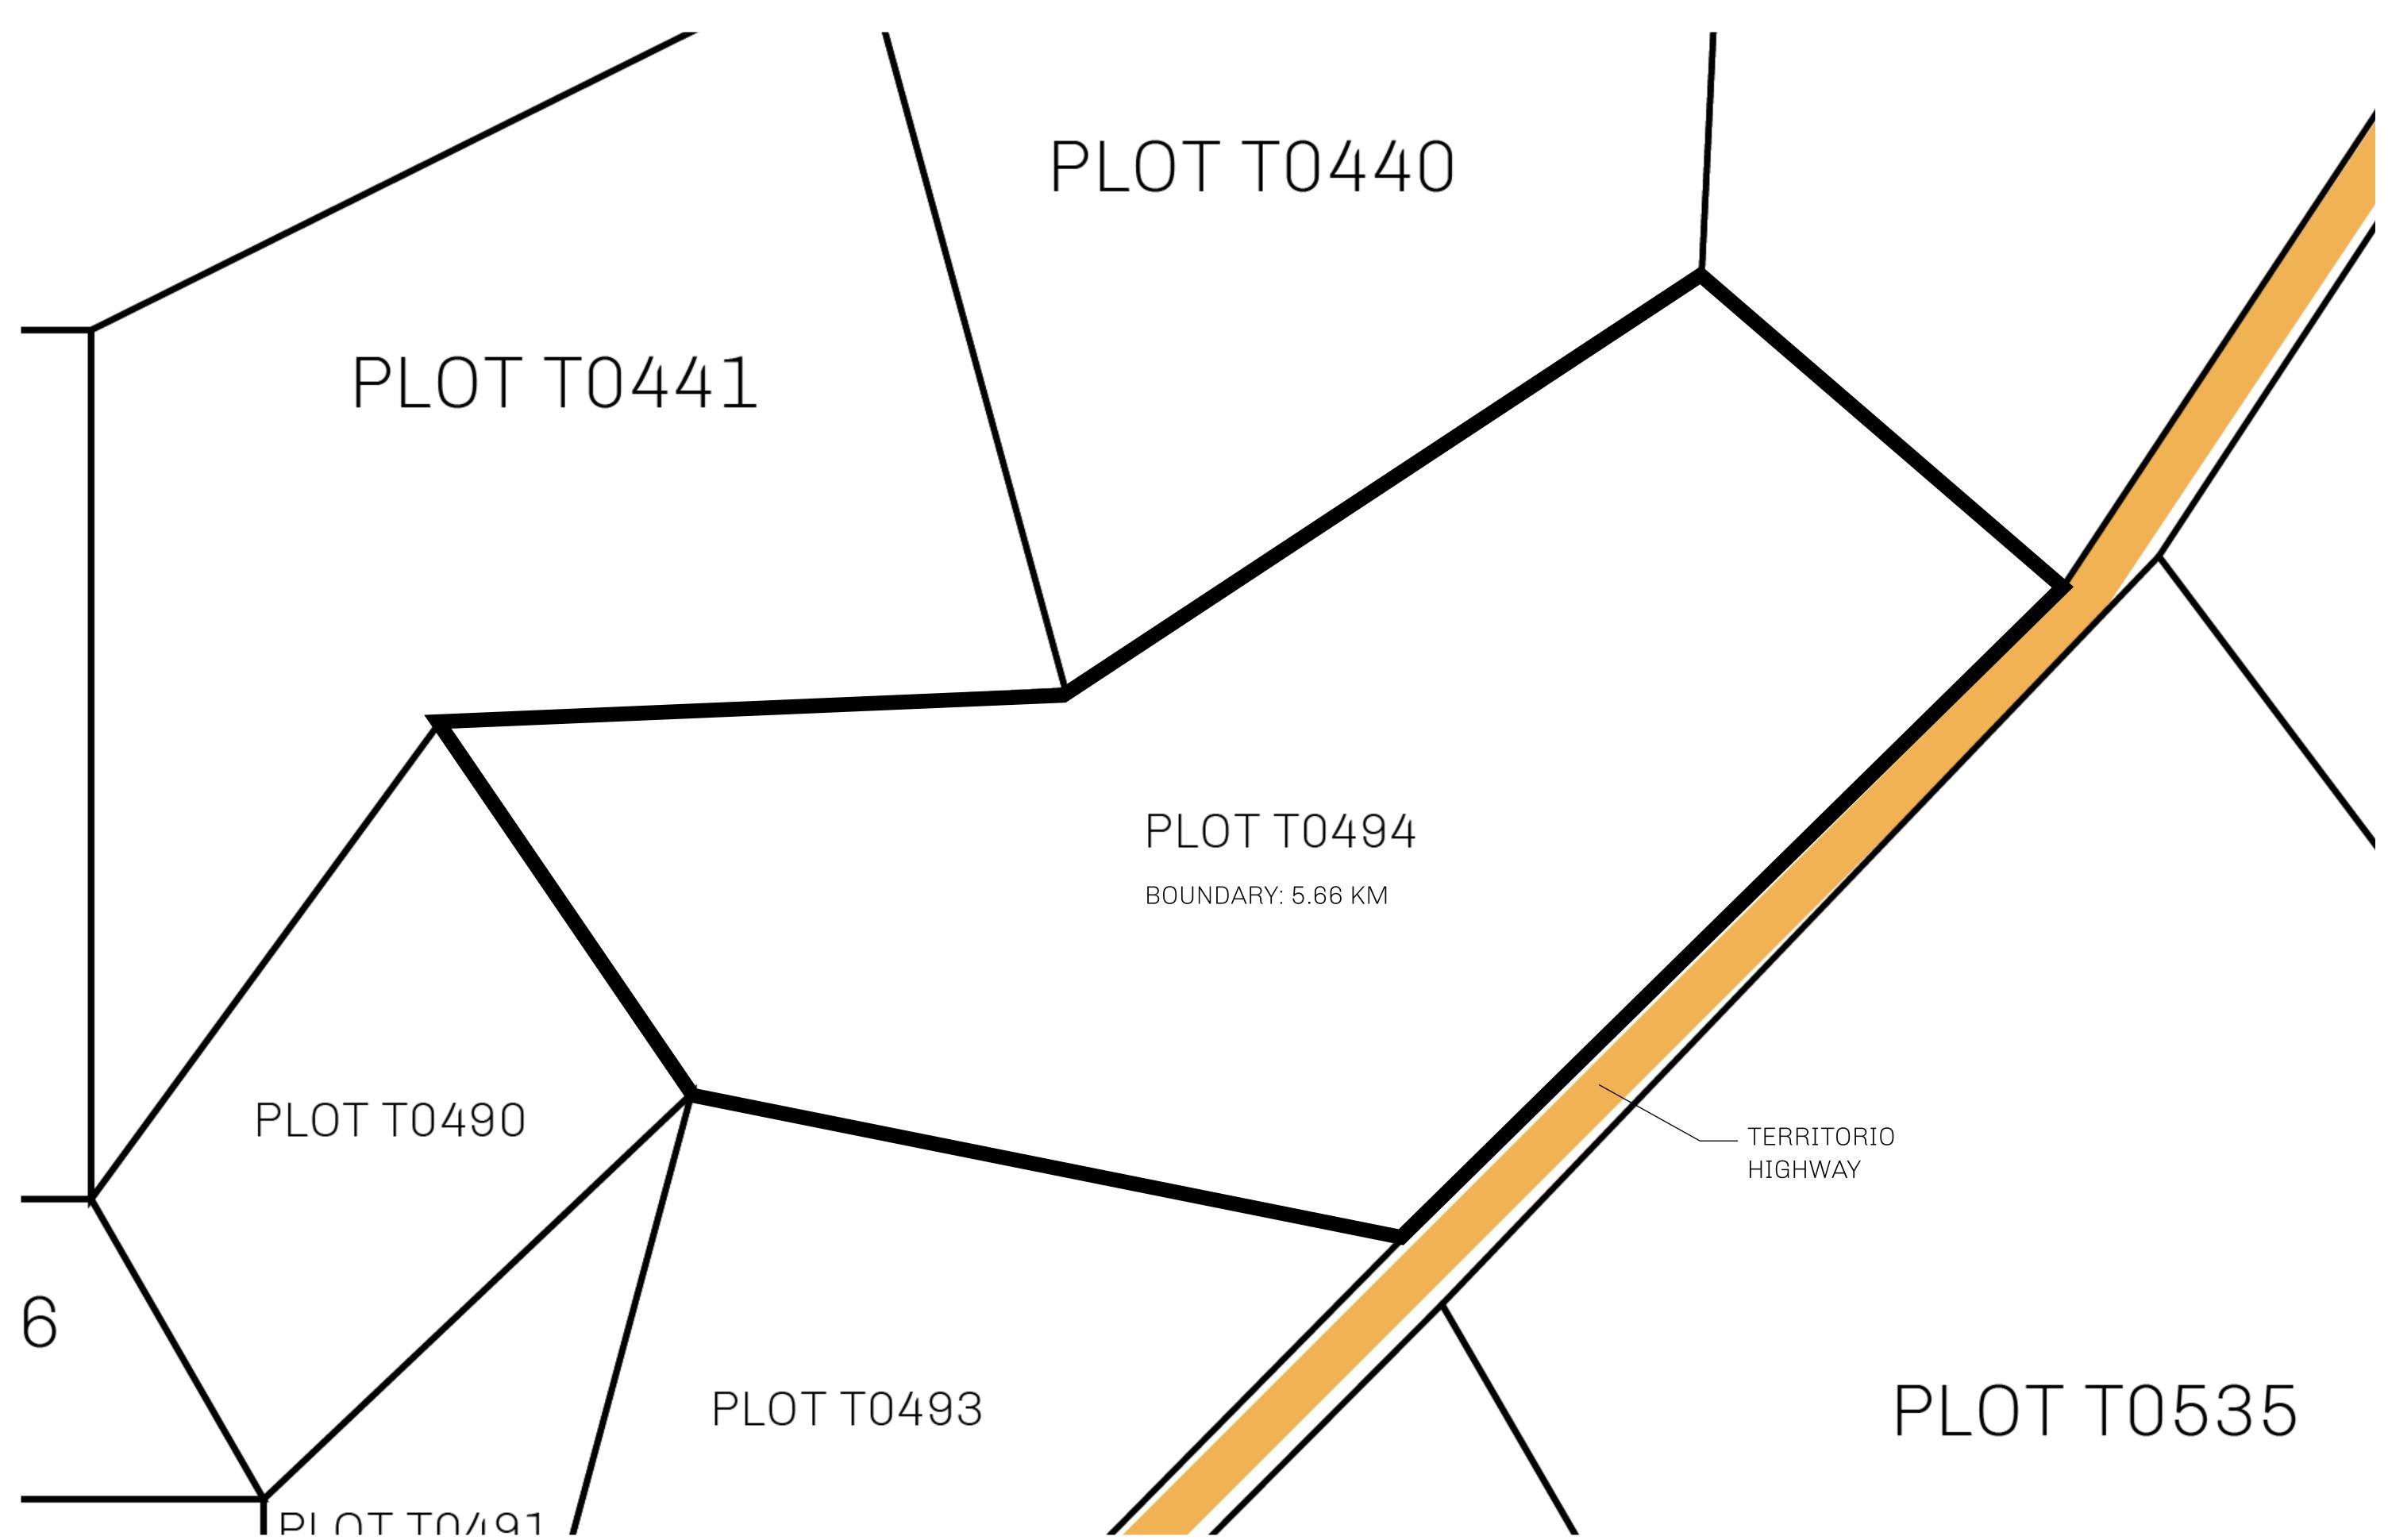

## GEOGRAPHY

COASTLINE
BORDERS
HIGHEST POINT
LOWEST POINT
PLOTS
SCALE

193.03 KM (119.94 MILES)
OCEAN, THE GREAT EMPIRE
MT ELEUTHERIA +1392 M
PUERTO DE LTT 0 M
1045

1:50000

## H.M. LNFT Land Registry

TERRITORIO LTT ST

T0494-281021

TITLE NUMBER

ISSUED 28 October 2021

SCALE **1/50000** 

OWNER ENTITLEMENT

ADMINISTRATIVE AREA