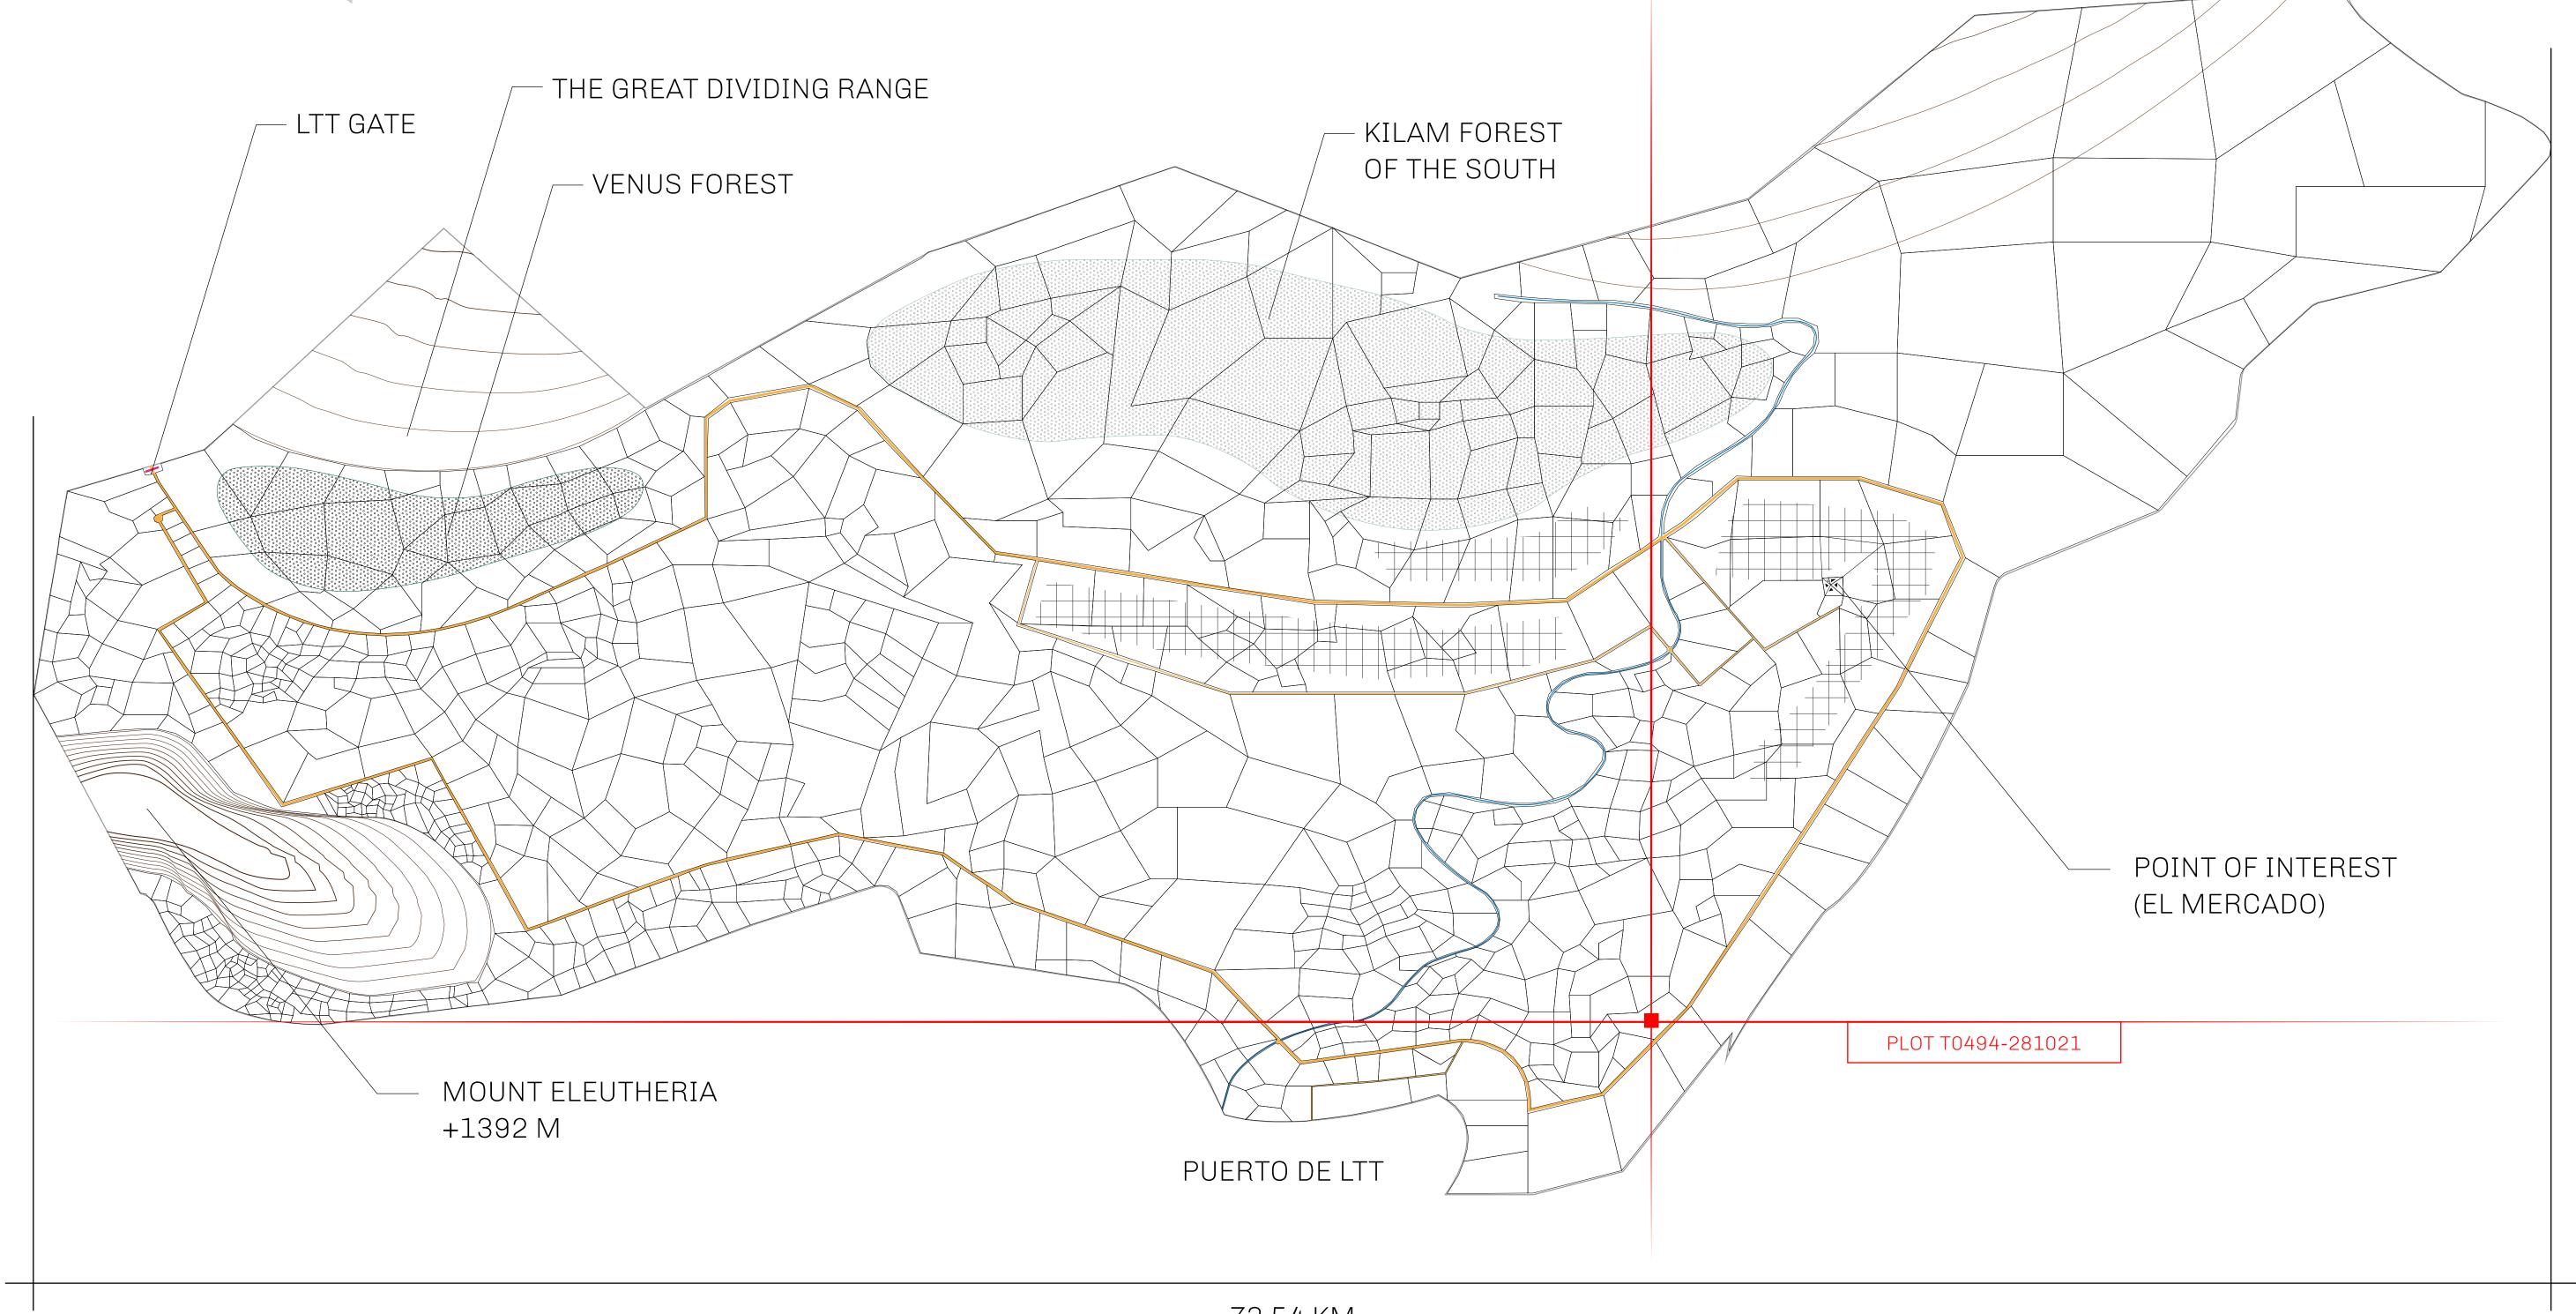

## THE SPANISH ARMADA

The most flamboyant of all of the states, this Spanish-speaking territory houses a clash of cultures. From the LTT trades in the El Mercado district to the solicitations for invites to the Great Empire, and even the traveling Caravans, it is a transient place; people are always on the move on the way to the Great Empire or a trek through the Dividing Range to the Royaume De Satoshi. Commerce uses derivations of LTT such as LTTE, LTTB, and LTTC.

## GEOGRAPHY

COASTLINE
BORDERS
HIGHEST POINT
LOWEST POINT
PLOTS
SCALE

193.03 KM (119.94 MILES)
OCEAN, THE GREAT EMPIRE
MT ELEUTHERIA +1392 M
PUERTO DE LTT 0 M
1045

1:50000

## H.M. LNFT Land Registry

TERRITORIO LTT ST

T0494-281021

TITLE NUMBER

ISSUED 28 October 2021

SCALE **1/50000** 

OWNER ENTITLEMENT

ADMINISTRATIVE AREA