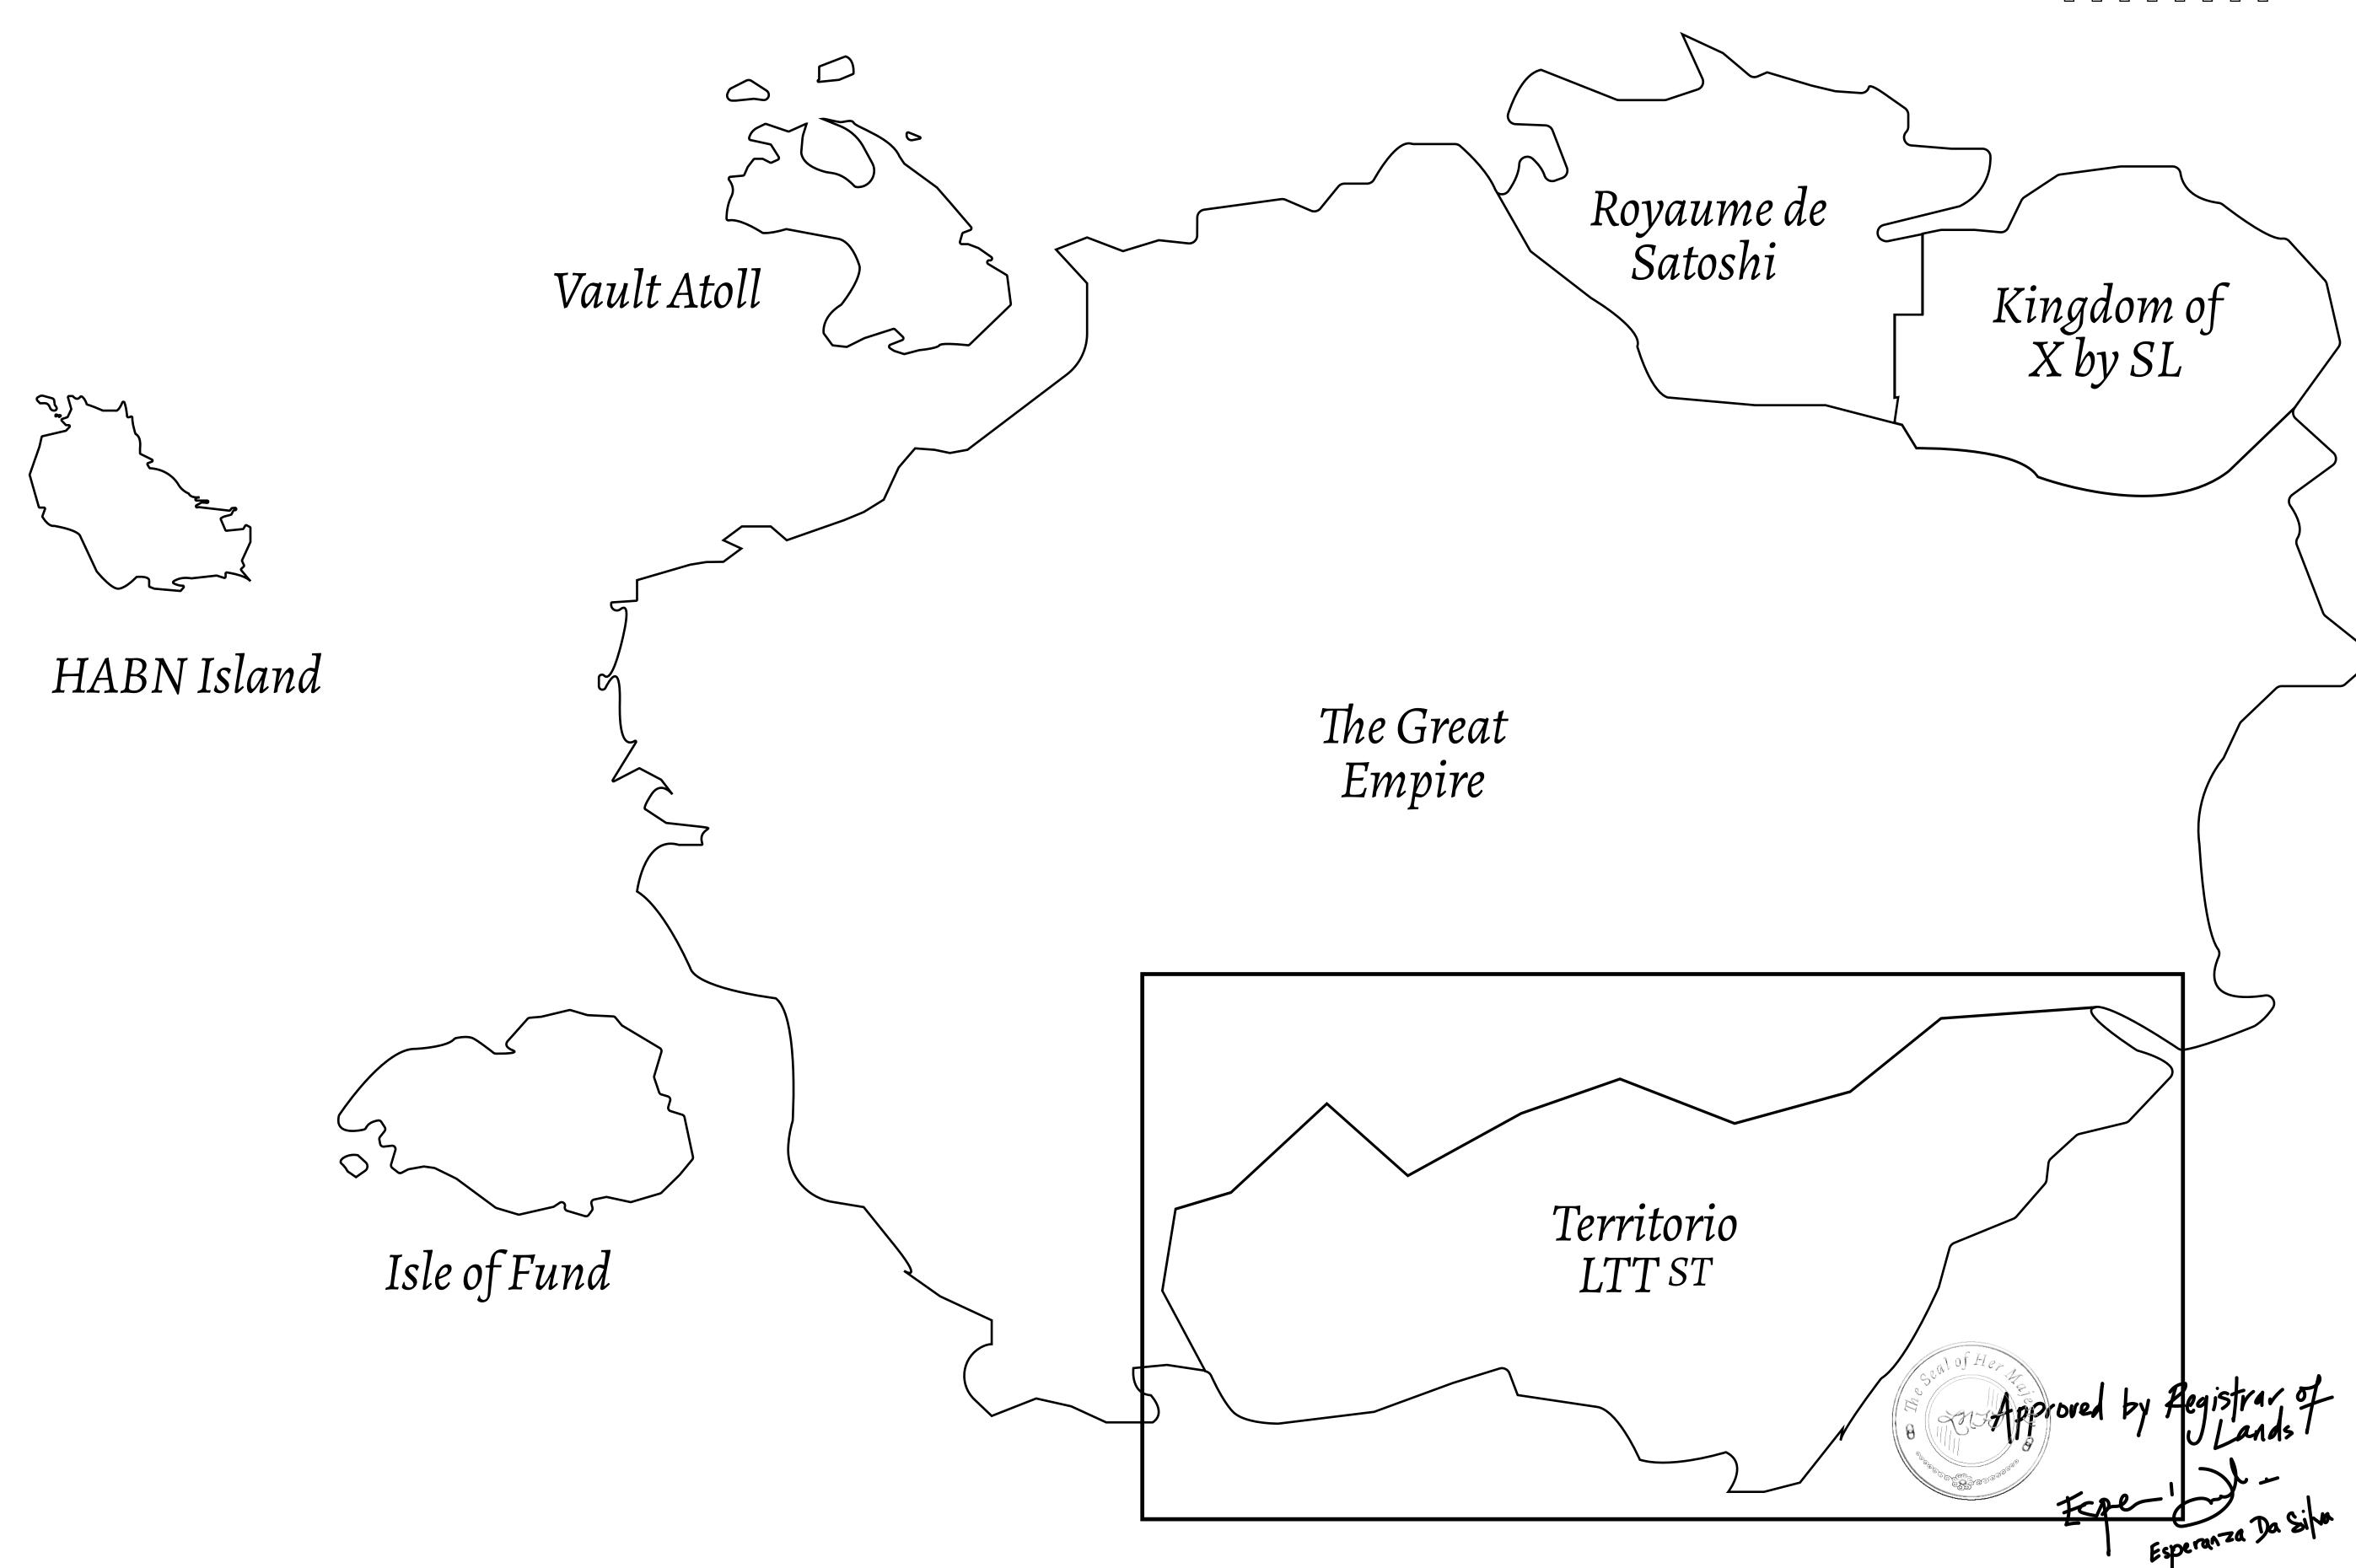

## THE SPANISH ARMADA

The most flamboyant of all of the states, this Spanish-speaking territory houses a clash of cultures. From the LTT trades in the El Mercado district to the solicitations for invites to the Great Empire, and even the traveling Caravans, it is a transient place; people are always on the move on the way to the Great Empire or a trek through the Dividing Range to the Royaume De Satoshi. Commerce uses derivations of LTT such as LTTE, LTTB, and LTTC.

## GEOGRAPHY

COASTLINE
BORDERS
HIGHEST POINT
LOWEST POINT
PLOTS
SCALE

193.03 KM (119.94 MILES)
OCEAN, THE GREAT EMPIRE
MT ELEUTHERIA +1392 M
PUERTO DE LTT 0 M
1045

1:50000

## H.M. LNFT Land Registry

TERRITORIO LTT ST

T0494-281021

TITLE NUMBER

ISSUED 28 October 2021

SCALE **1/50000** 

OWNER ENTITLEMENT

ADMINISTRATIVE AREA