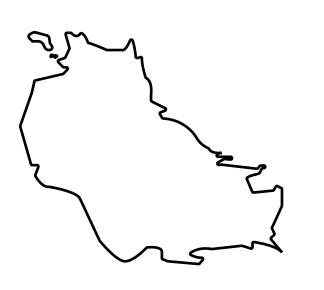

#### PLOT T0493 BOUNDARY: 3.47 KM

**OFFICIAL PERSPECTIVE SHEET FOR FILING** Indicate vantage point for each drawing. Copy and mark each sheet required prior to filing.

Guide - Vantage point should be indicated as shown in the diagram: