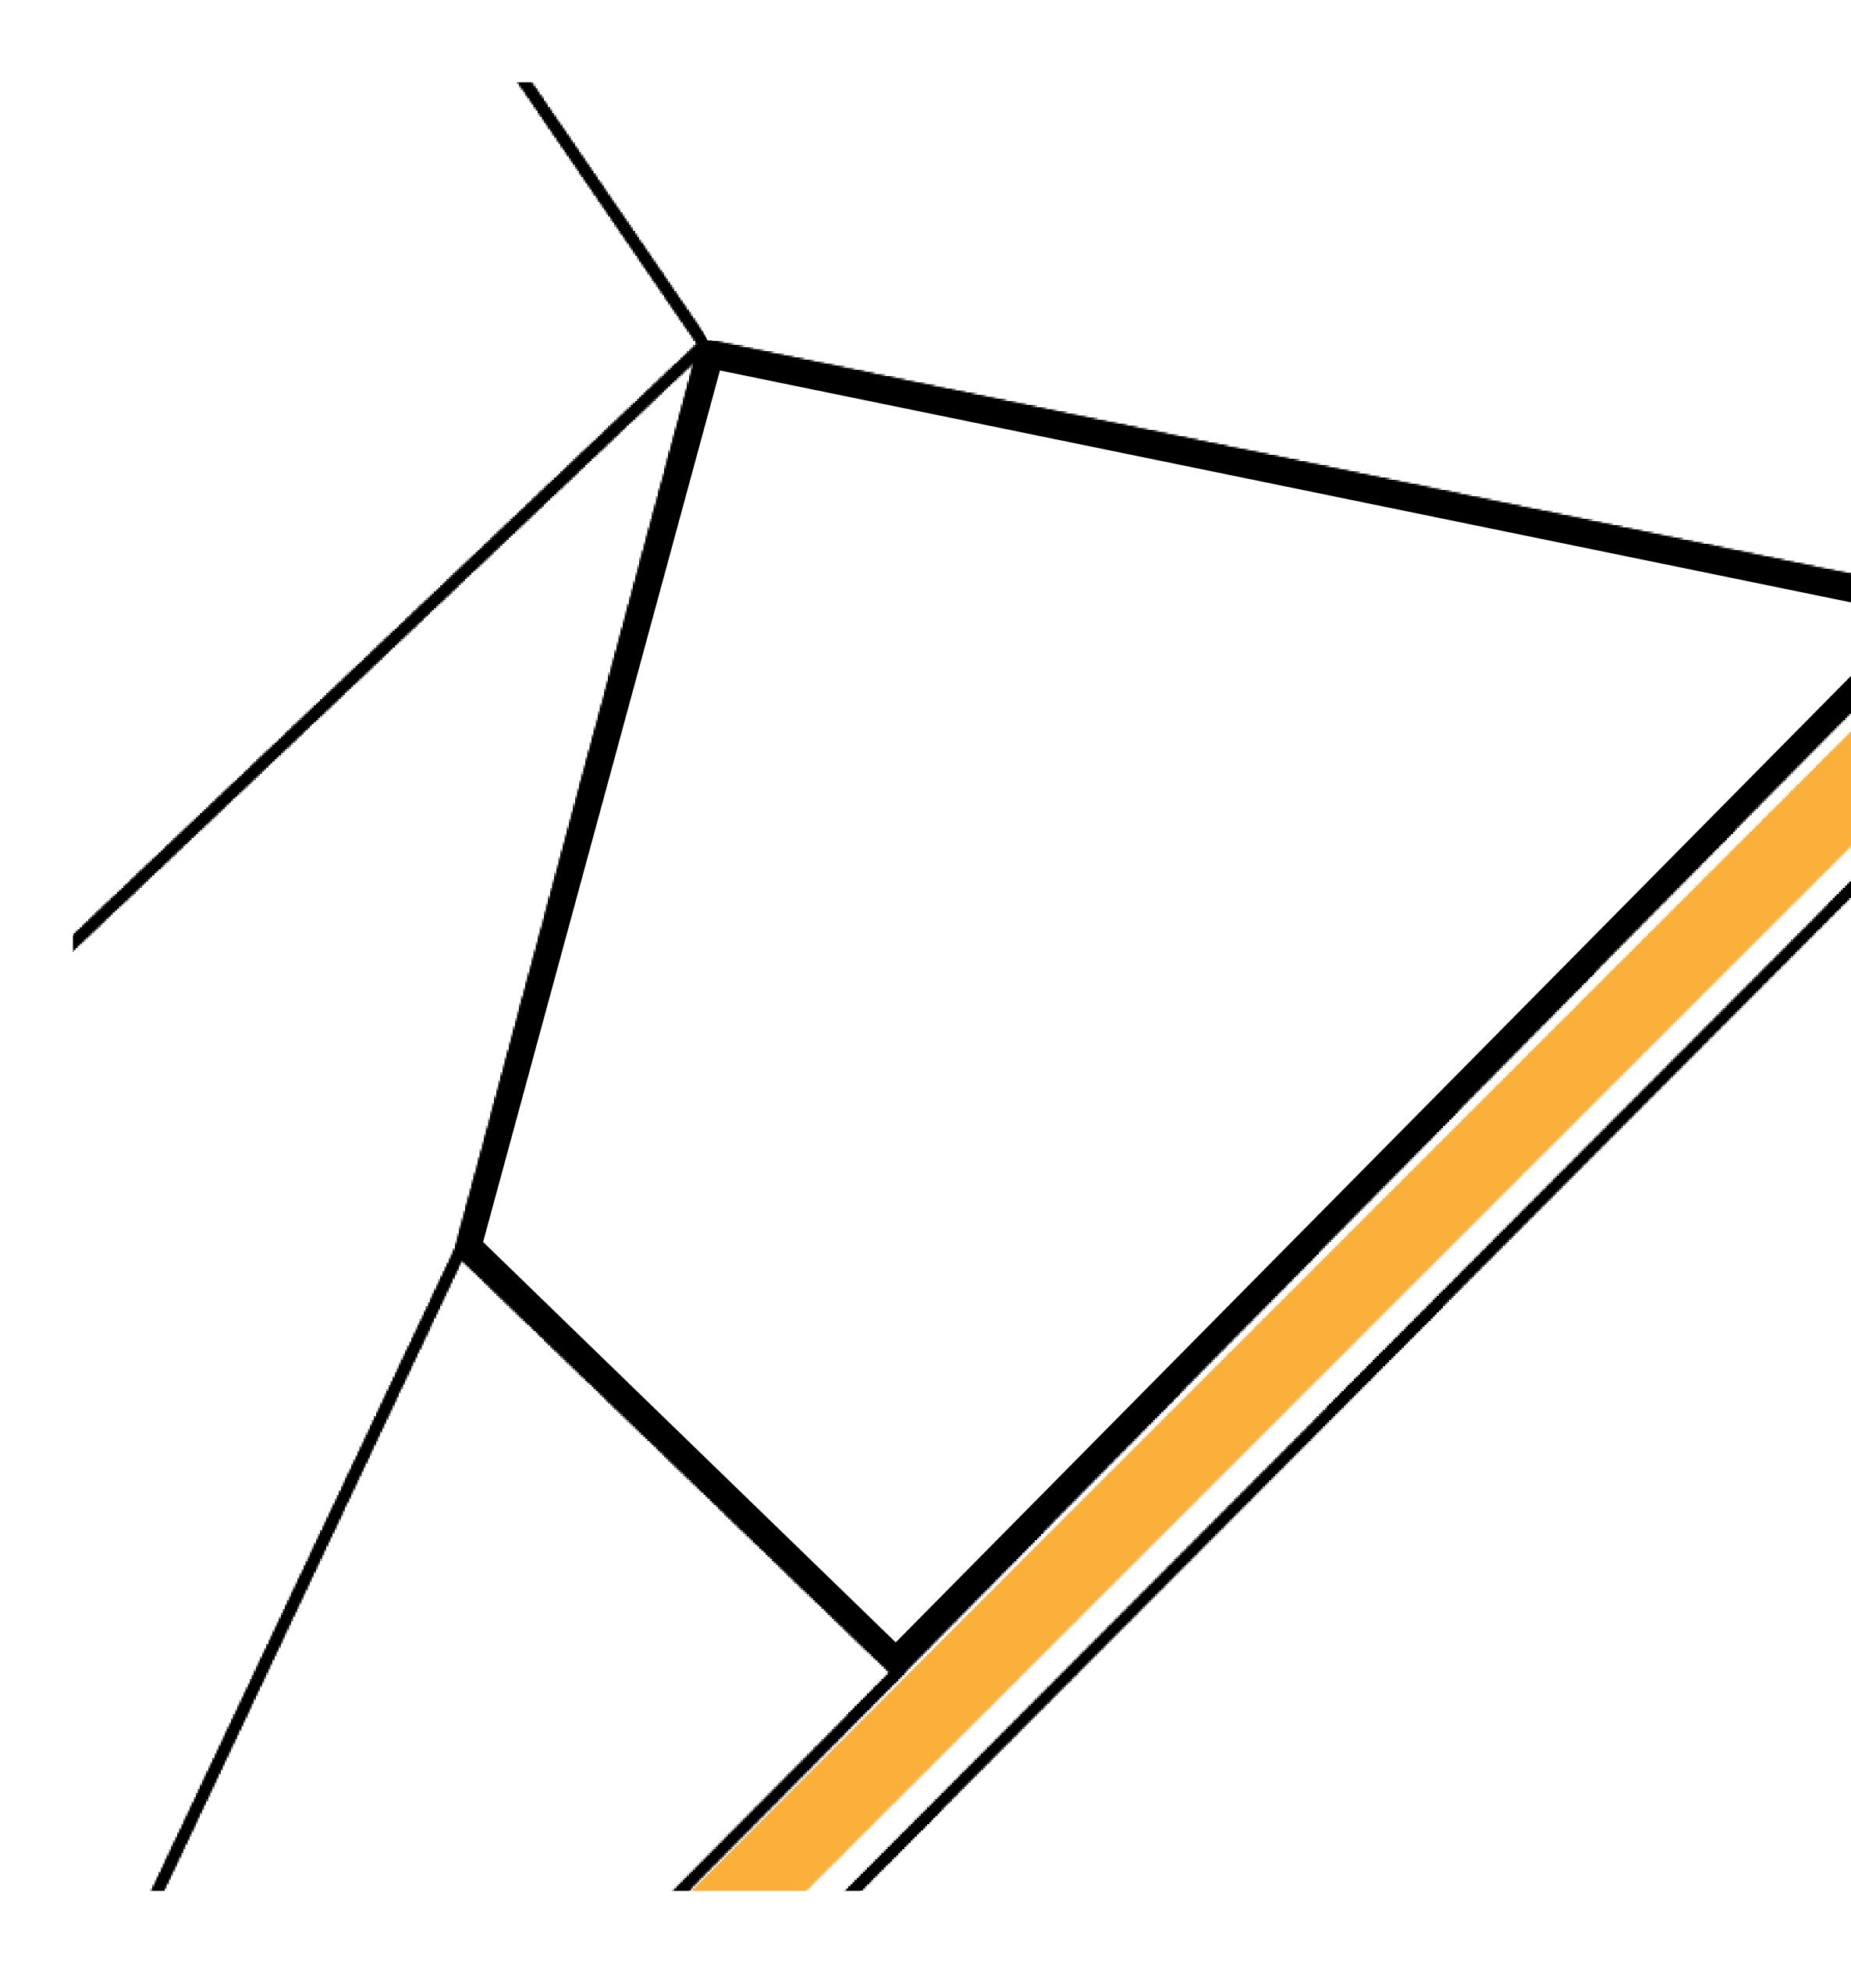

# PLOT T0492

| y | TITLE NUMBER<br><b>T0493-221121</b> |  |  |
|---|-------------------------------------|--|--|
|   |                                     |  |  |

#### PLOT T0493 BOUNDARY: 3.47 KM

**OFFICIAL PERSPECTIVE SHEET FOR FILING** Indicate vantage point for each drawing. Copy and mark each sheet required prior to filing.

Guide - Vantage point should be indicated as shown in the diagram: