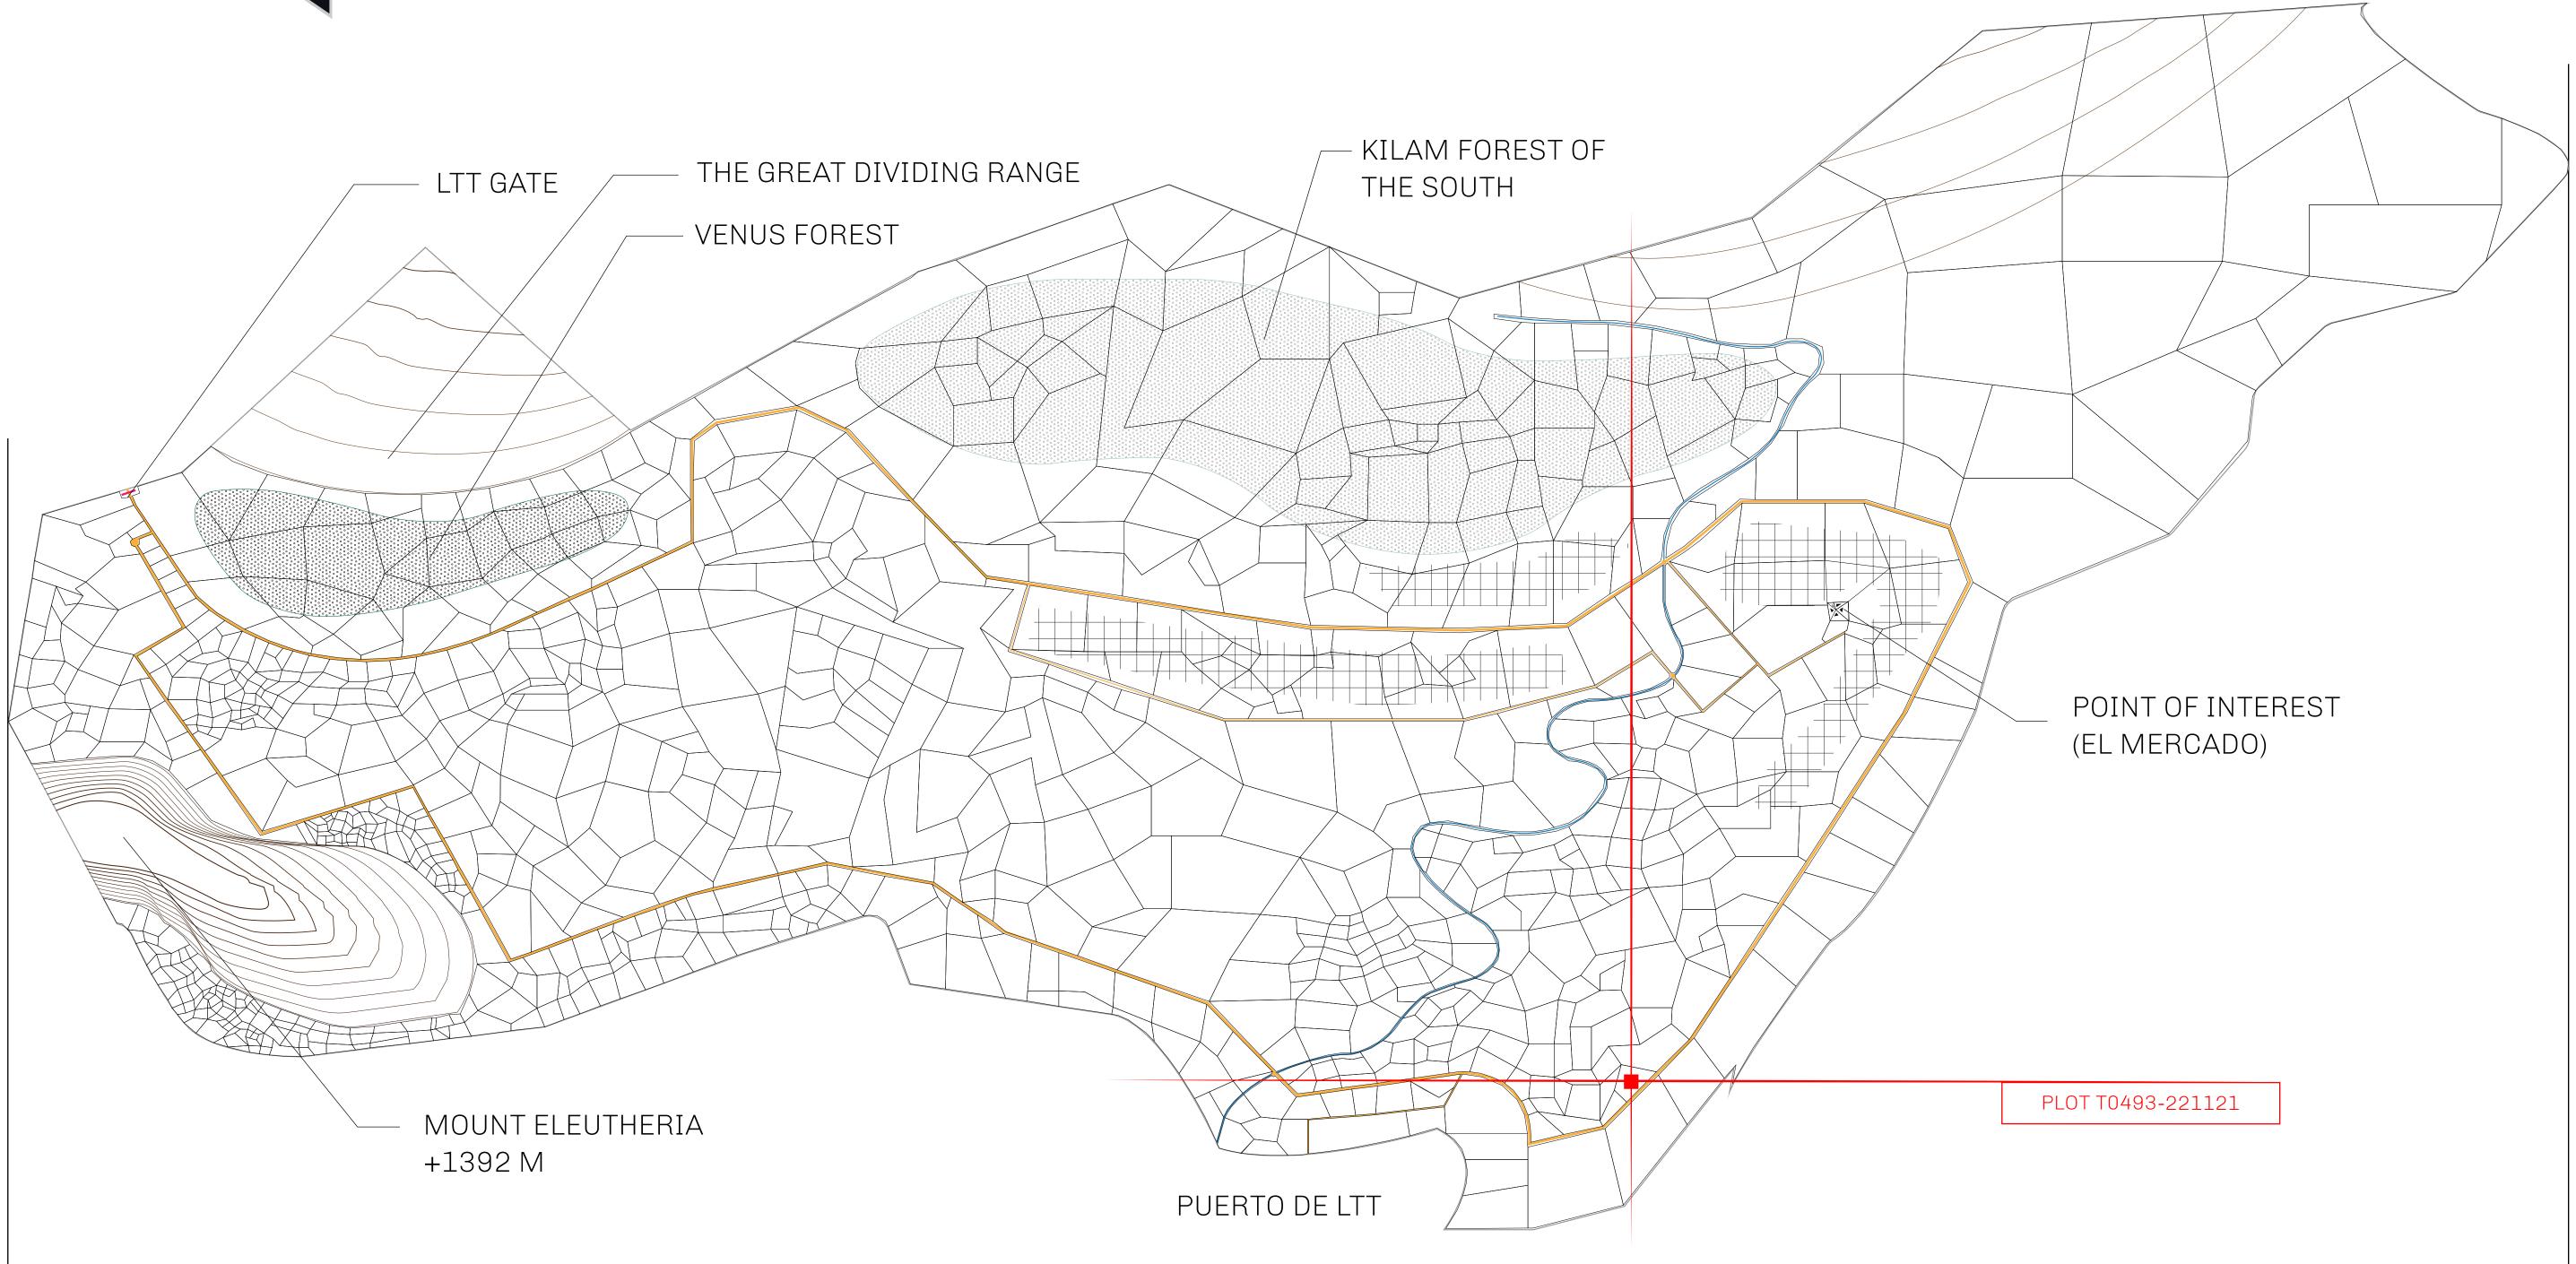

#### GEOGRAPHY

COASTLINE BORDERS HIGHEST POINT LOWEST POINT PLOTS SCALE 193.03 KM (119.94 MILES) OCEAN, THE GREAT EMPIRE MT ELEUTHERIA +1392 M PUERTO DE LTT 0 M 1045 1:50000

73.54 KM

# PLOT T0492

| y | TITLE NUMBER<br><b>T0493-221121</b> |  |  |
|---|-------------------------------------|--|--|
|   |                                     |  |  |

#### PLOT T0493 BOUNDARY: 3.47 KM

**OFFICIAL PERSPECTIVE SHEET FOR FILING** Indicate vantage point for each drawing. Copy and mark each sheet required prior to filing.

Guide - Vantage point should be indicated as shown in the diagram: