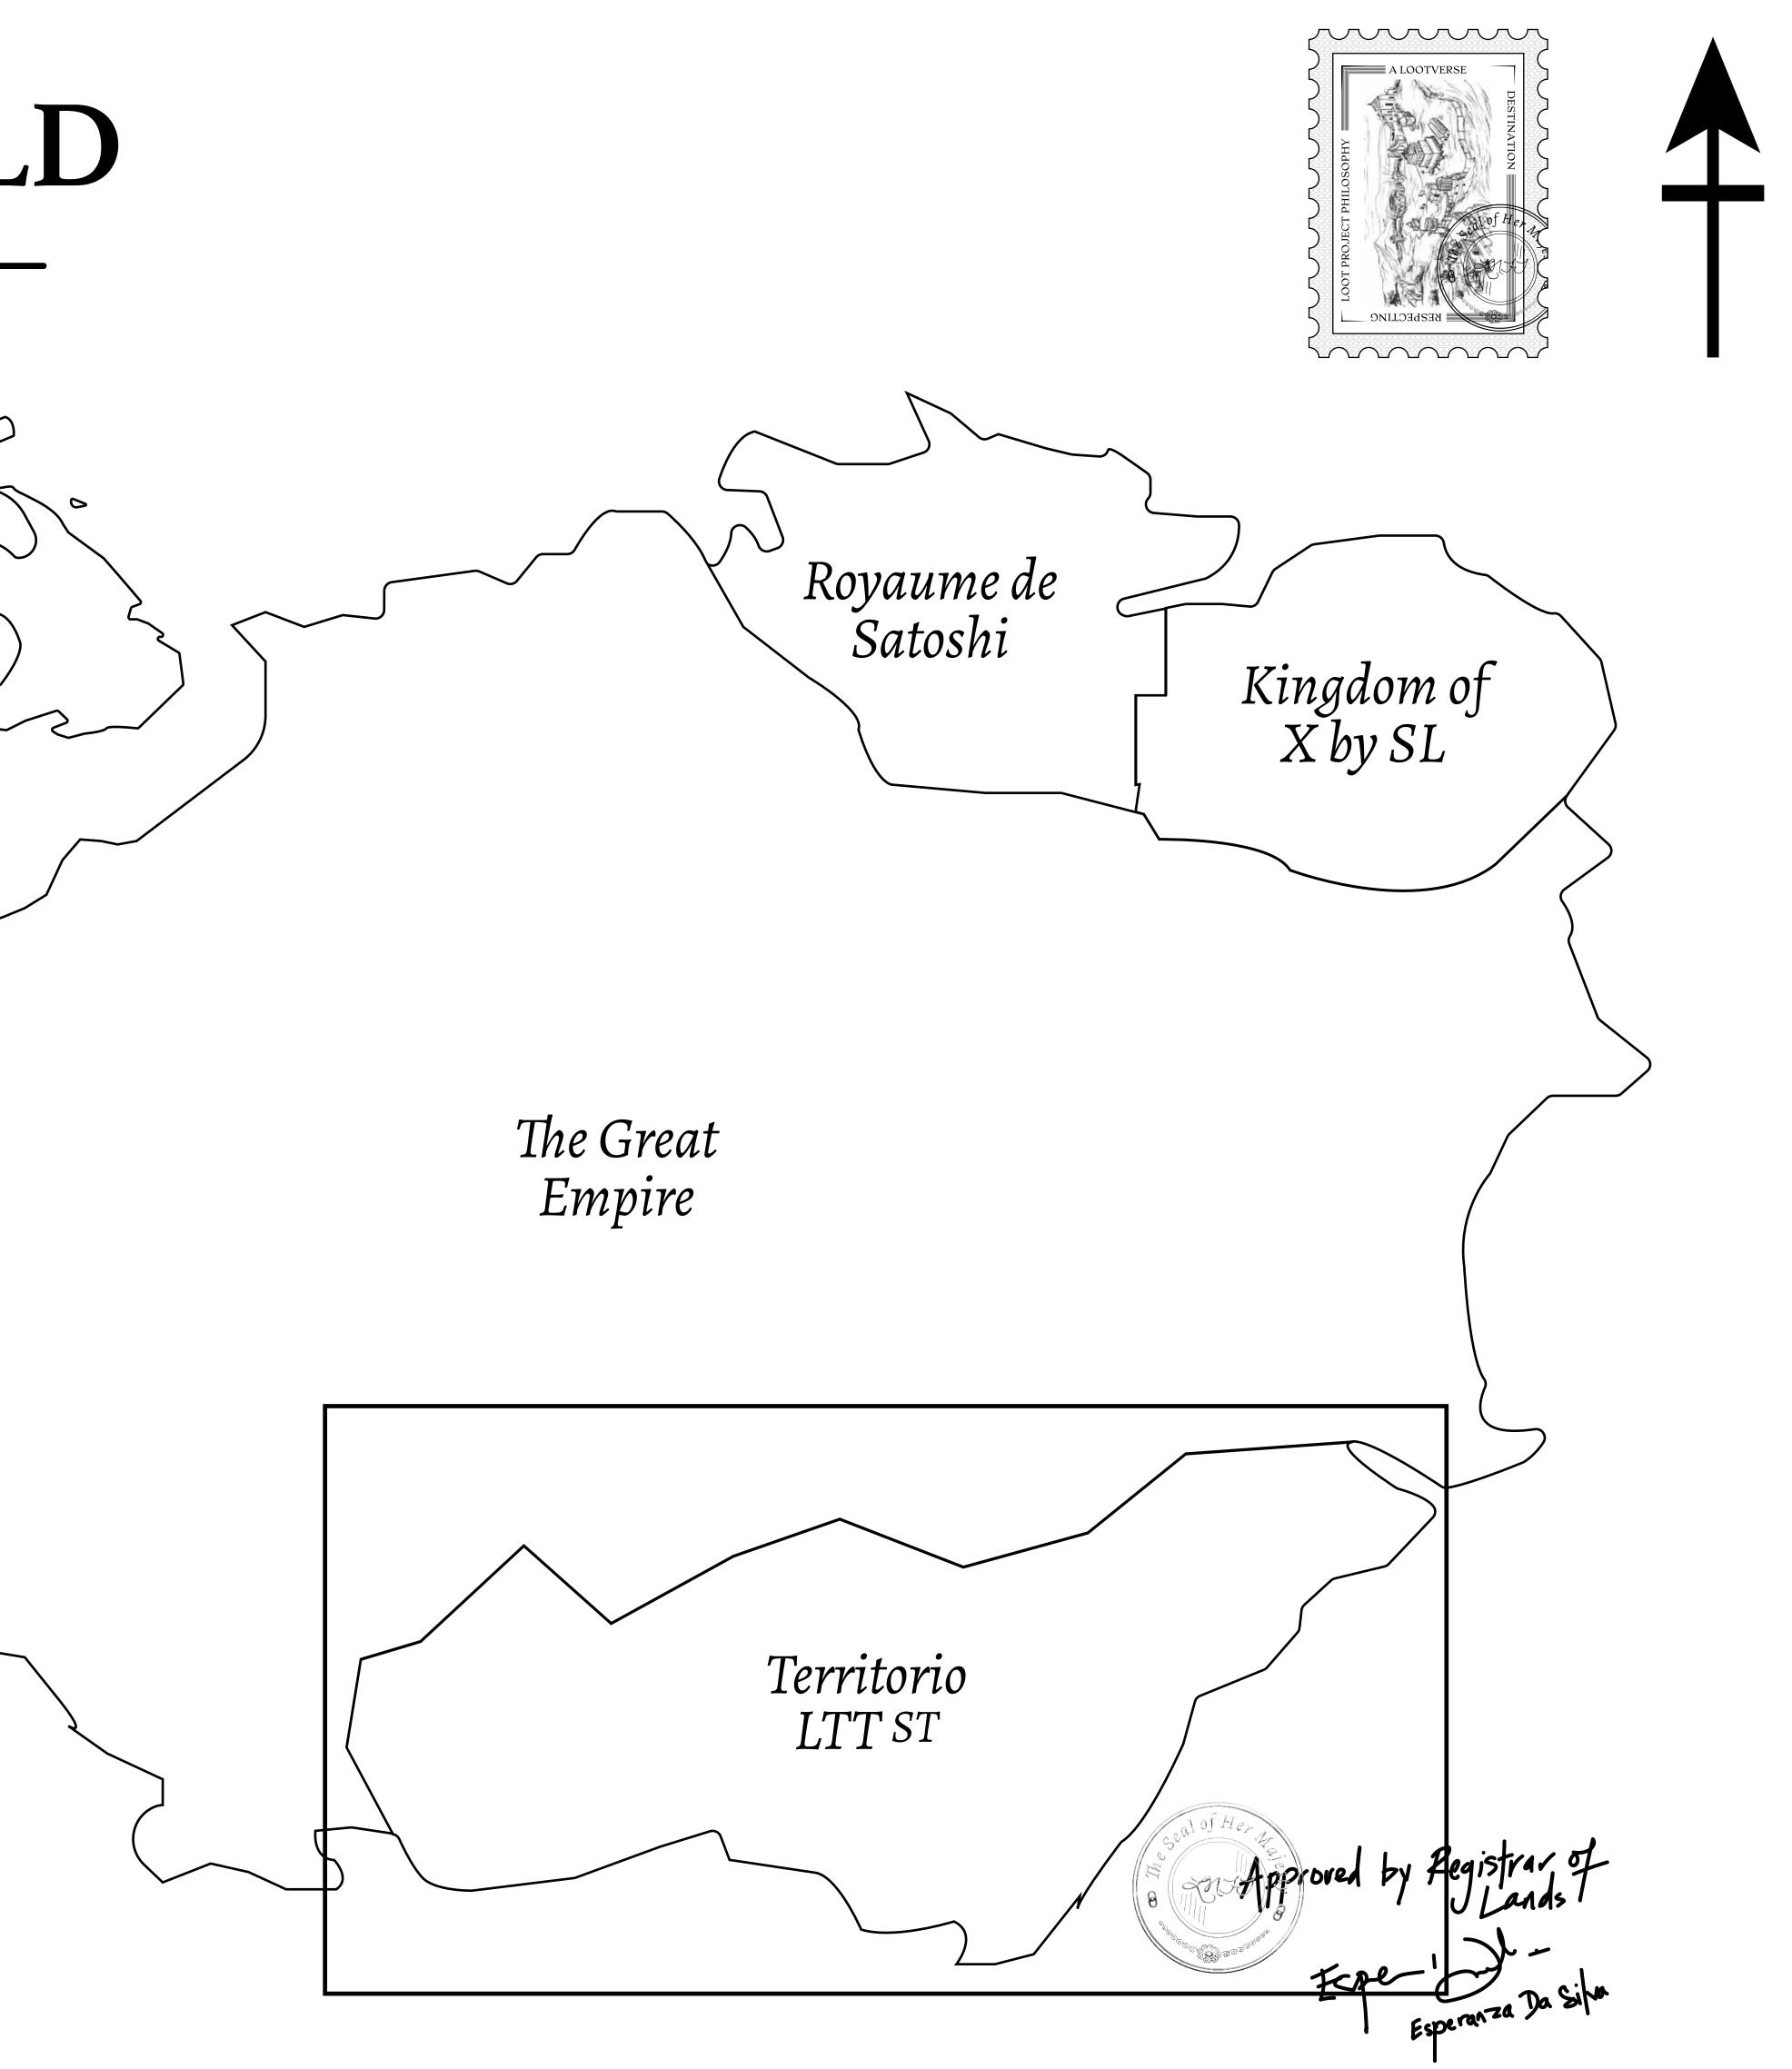

#### THE SPANISH ARMADA

The most flamboyant of all of the states, this Spanish-speaking territory houses a clash of cultures. From the LTT trades in the El Mercado district to the solicitations for invites to the Great Empire, and even the traveling Caravans, it is a transient place; people are always on the move on the way to the Great Empire or a trek through the Dividing Range to the Royaume De Satoshi. Commerce uses derivations of LTT such as LTTE, LTTB, and LTTC.

#### H.M. LNFT Land Registry

ADMINISTRATIVE AREA

OWNER ENTITLEMENT

TERRITORIO

Type W-T: Share of 0.1% of all BUN sales (rewarded in Credits) plus 1% of all LTT redeemed based on number of NFT Stories minted; Mint 4 NFT Stories