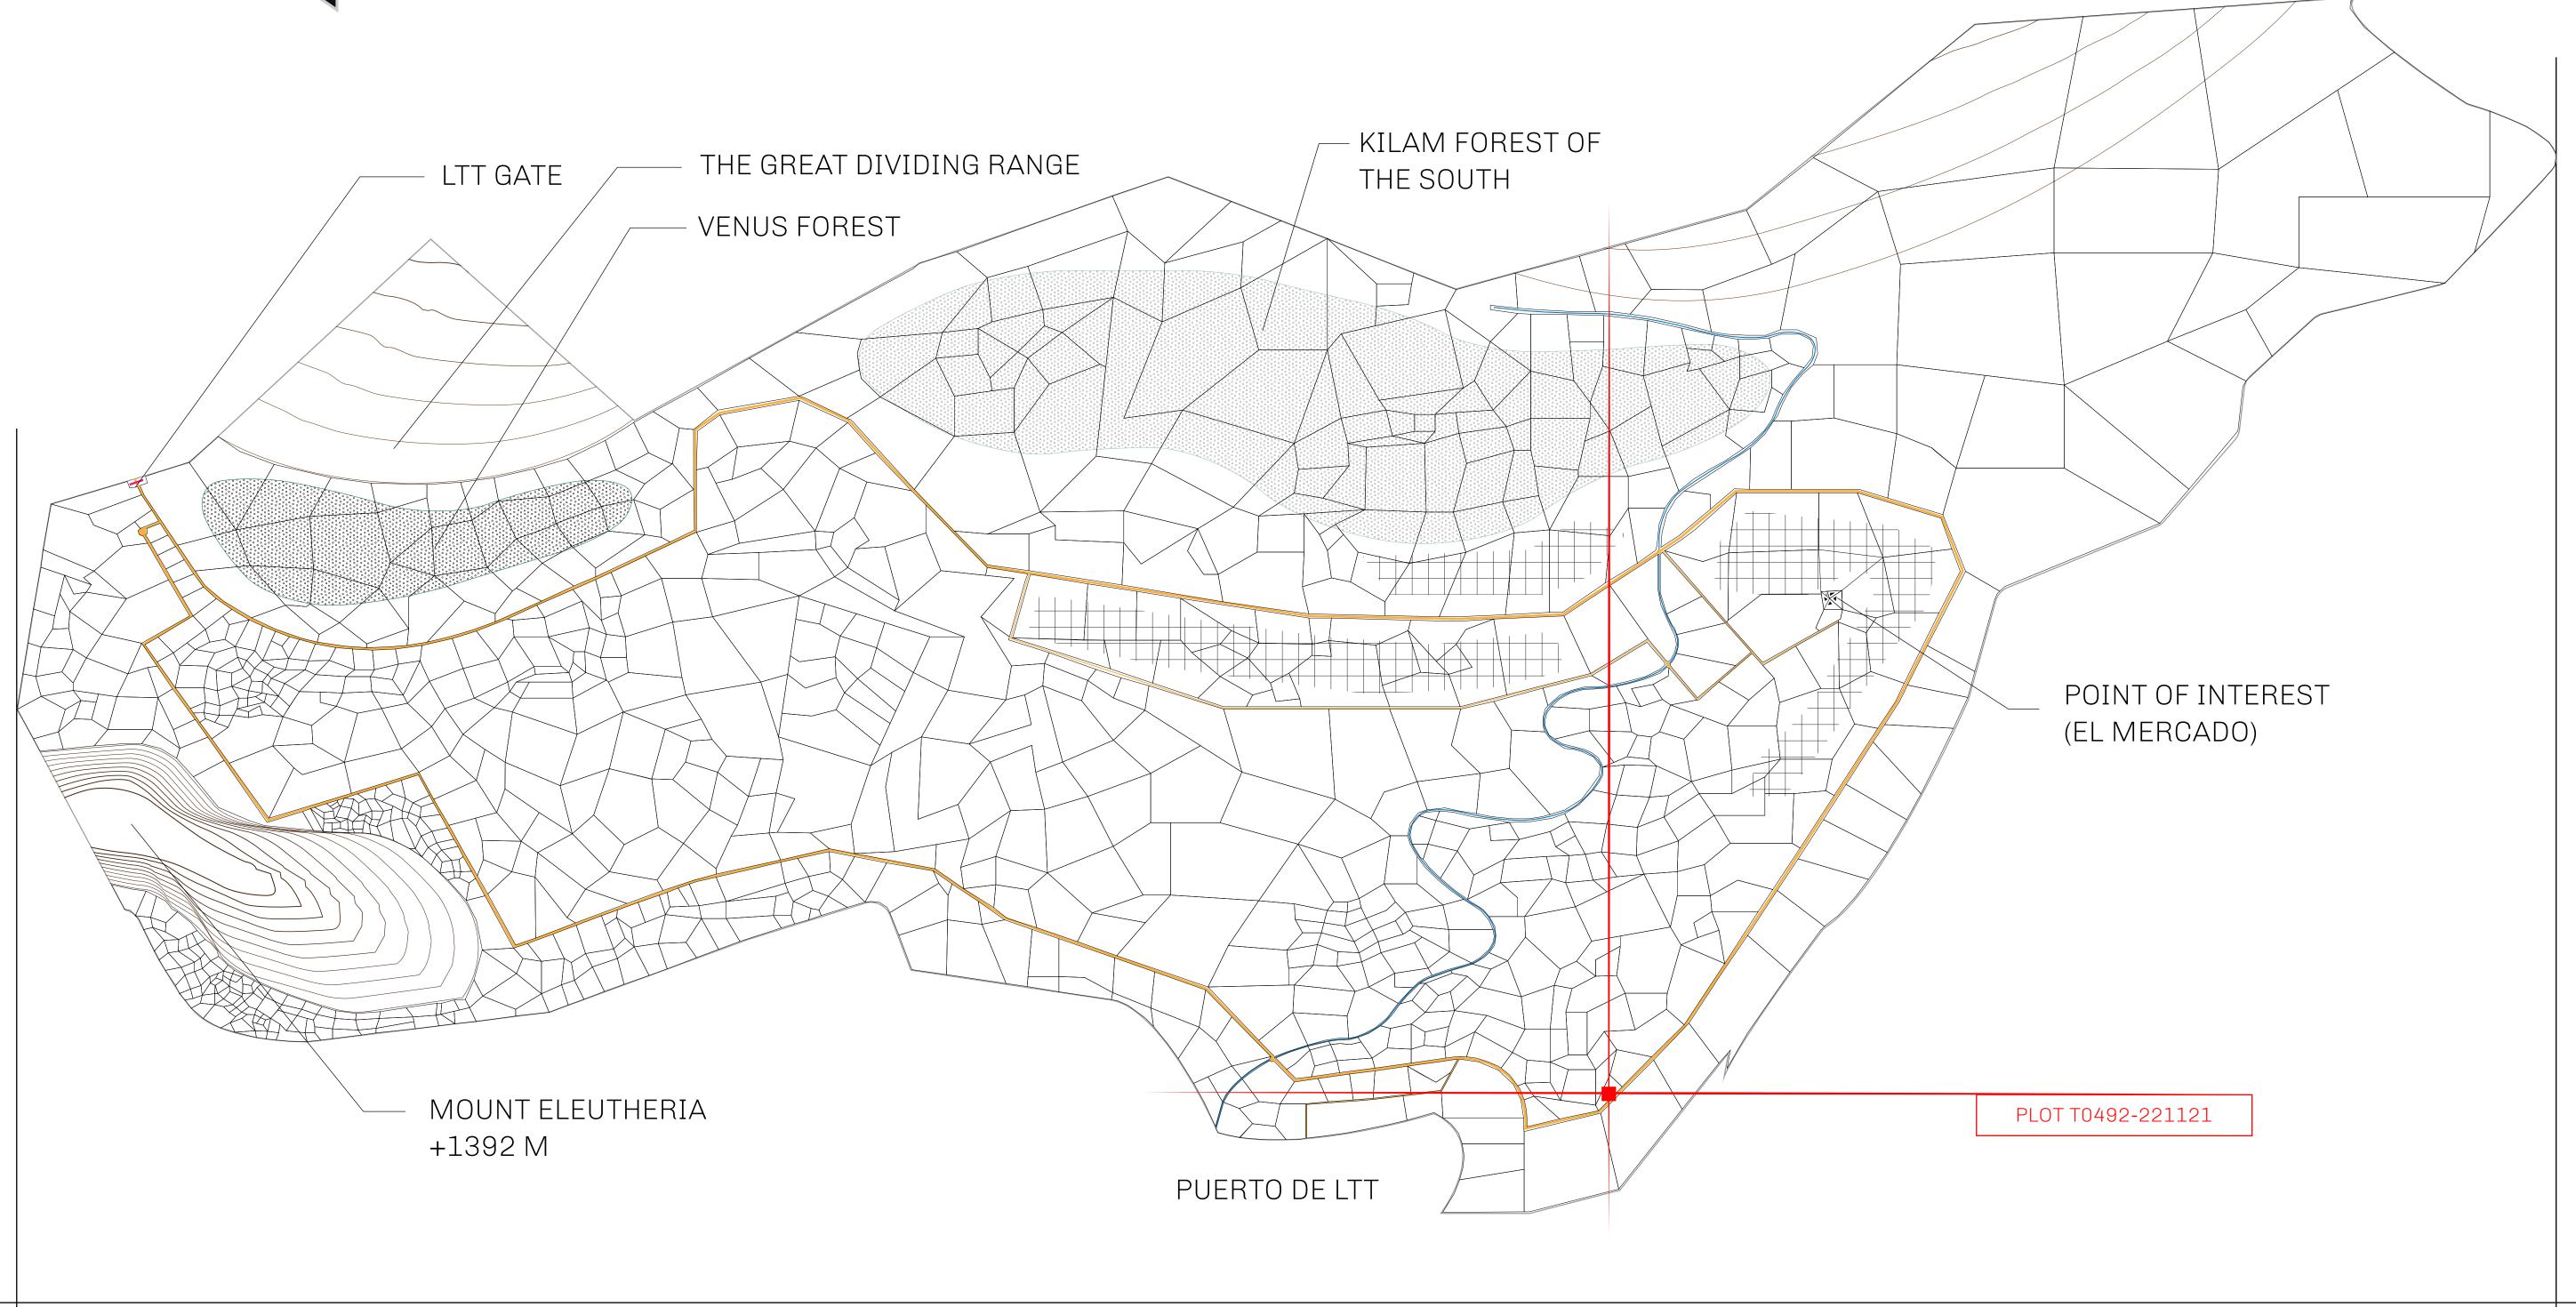

## THE SPANISH ARMADA

The most flamboyant of all of the states, this Spanish-speaking territory houses a clash of cultures. From the LTT trades in the El Mercado district to the solicitations for invites to the Great Empire, and even the traveling Caravans, it is a transient place; people are always on the move on the way to the Great Empire or a trek through the Dividing Range to the Royaume De Satoshi. Commerce uses derivations of LTT such as LTTE, LTTB, and LTTC.

## GEOGRAPHY

COASTLINE
BORDERS
HIGHEST POINT
LOWEST POINT
PLOTS
SCALE

193.03 KM (119.94 MILES)
OCEAN, THE GREAT EMPIRE
MT ELEUTHERIA +1392 M
PUERTO DE LTT 0 M

1045

1:50000

## H.M. LNFT Land Registry

TITLE NUMBER

T0492-221121

ADMINISTRATIVE AREA

TERRITORIO LTT ST

ISSUED 22 November 2021 6.

SCALE **1/50000** 

OWNER ENTITLEMENT