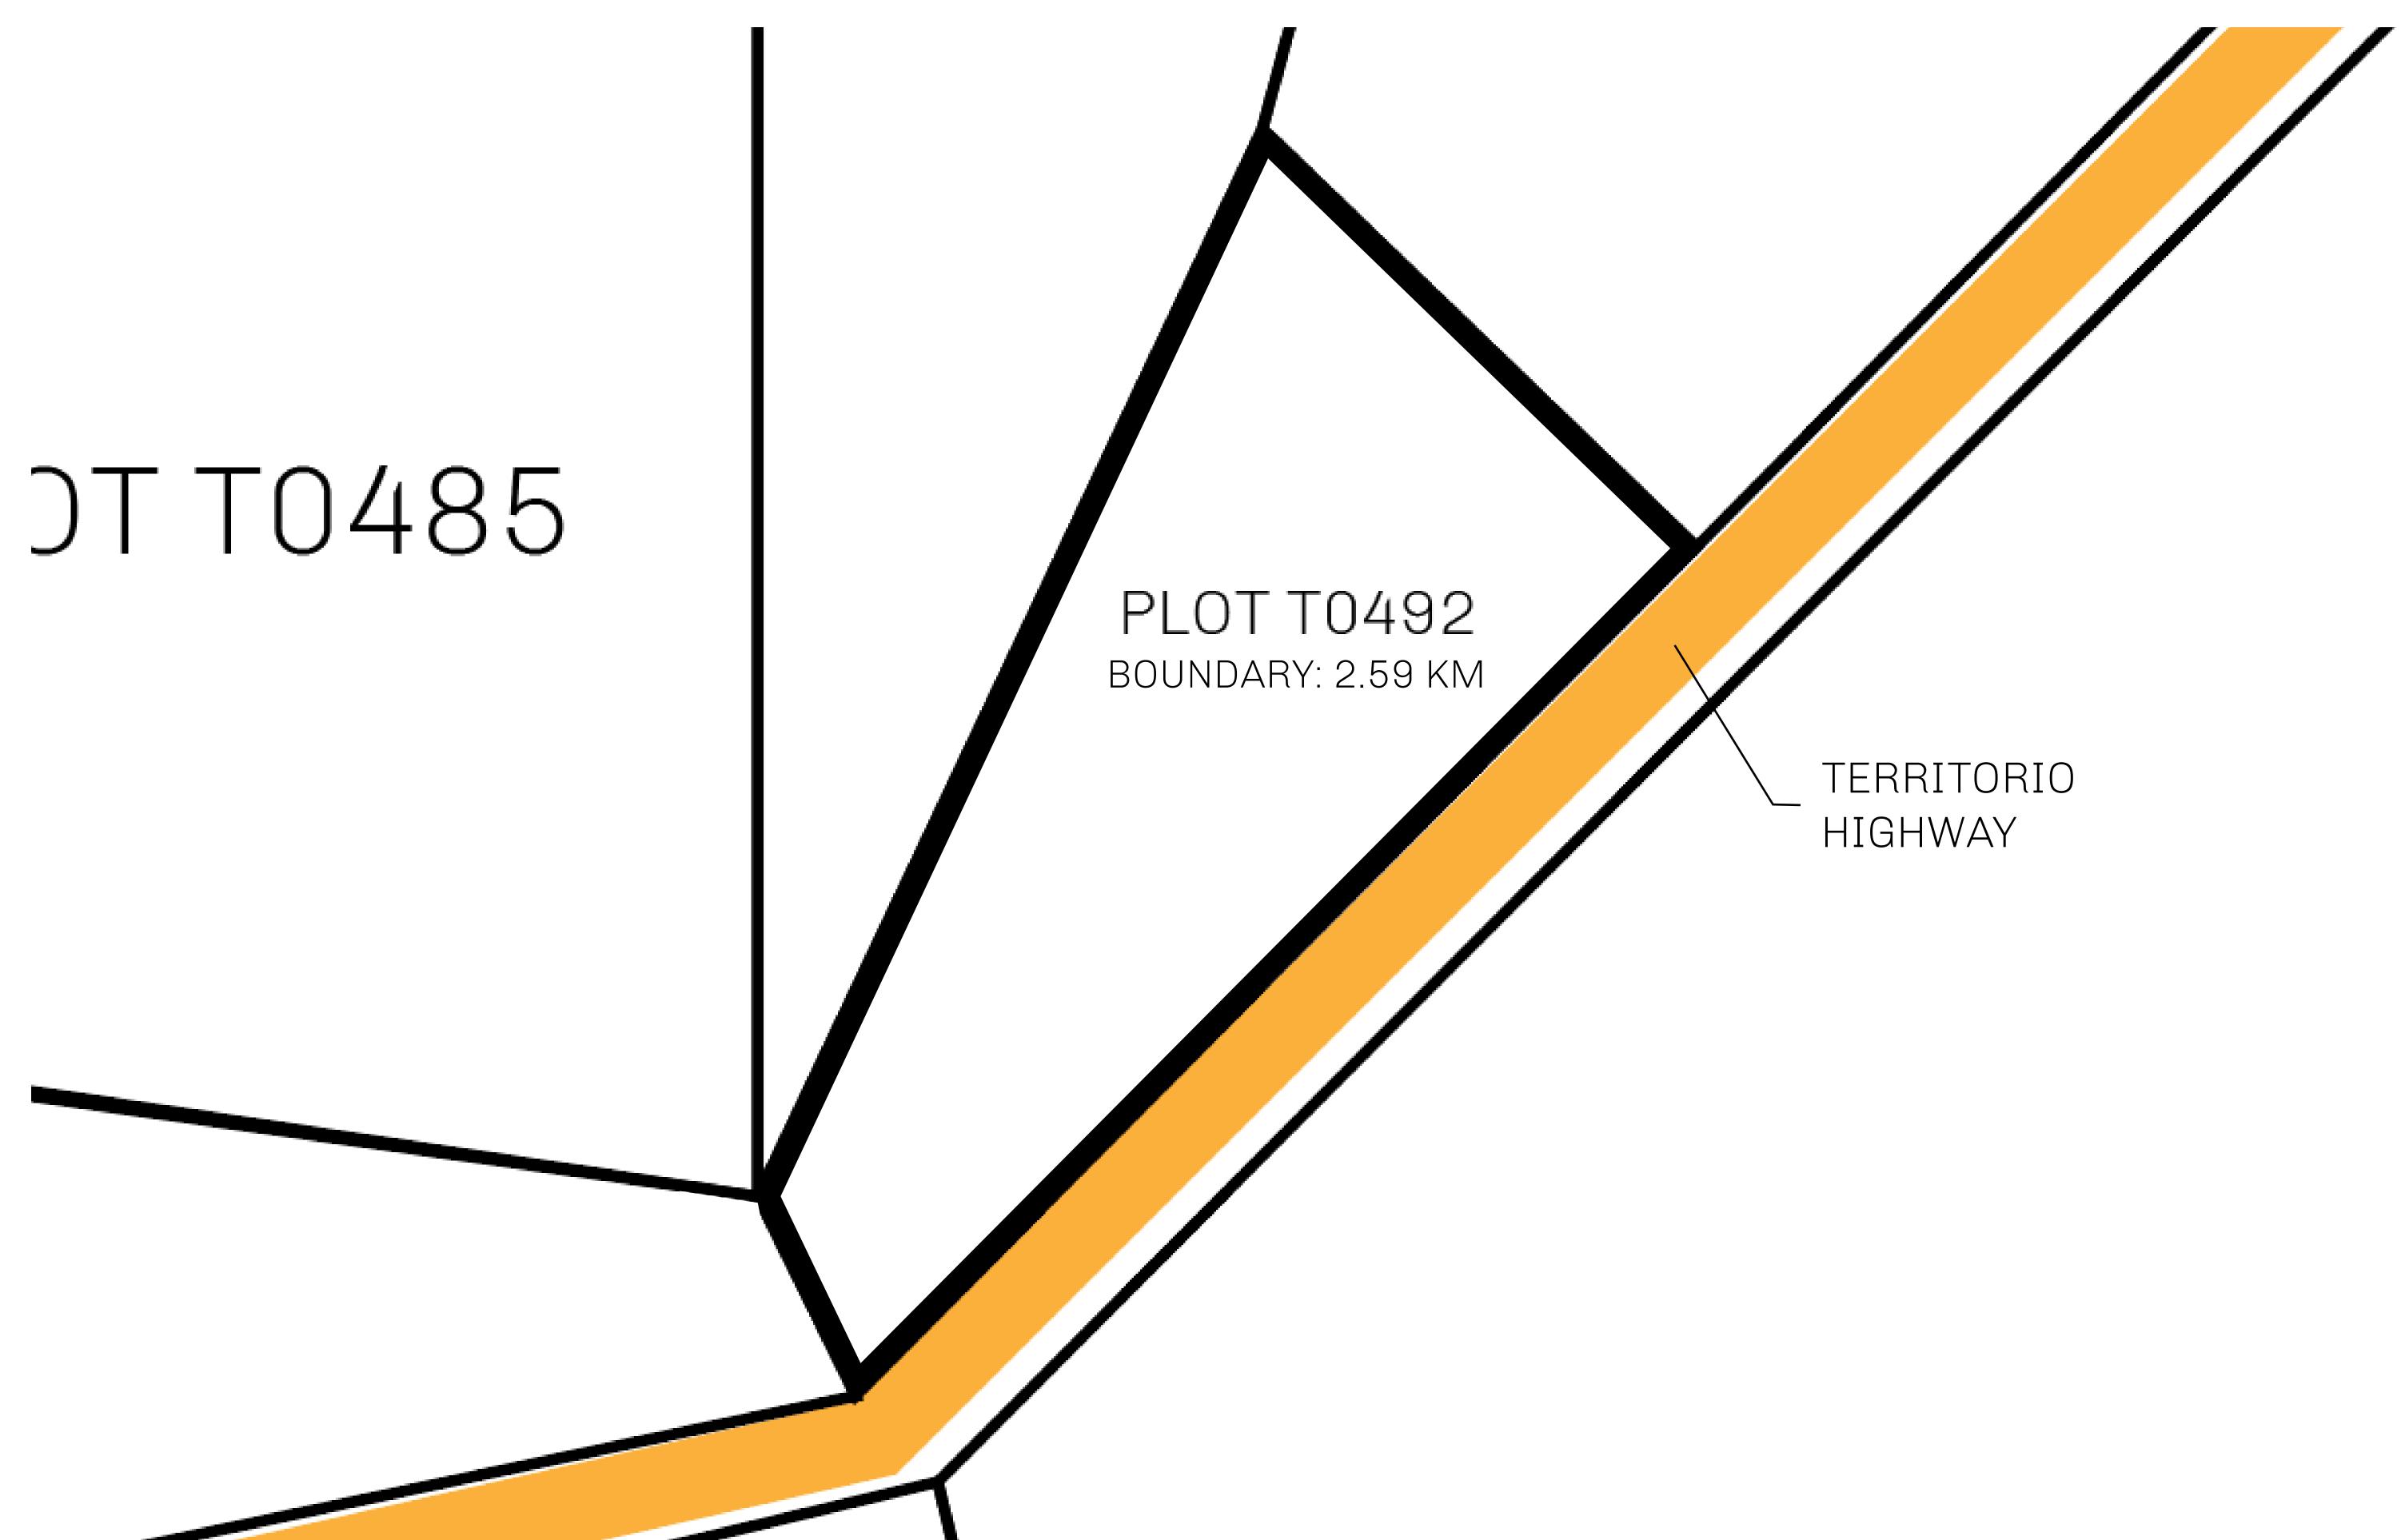

## GEOGRAPHY

COASTLINE
BORDERS
HIGHEST POINT
LOWEST POINT
PLOTS
SCALE

193.03 KM (119.94 MILES)
OCEAN, THE GREAT EMPIRE
MT ELEUTHERIA +1392 M
PUERTO DE LTT 0 M

1045

1:50000

## H.M. LNFT Land Registry

TITLE NUMBER

T0492-221121

ADMINISTRATIVE AREA

TERRITORIO LTT ST

ISSUED 22 November 2021 6.

SCALE **1/50000** 

OWNER ENTITLEMENT