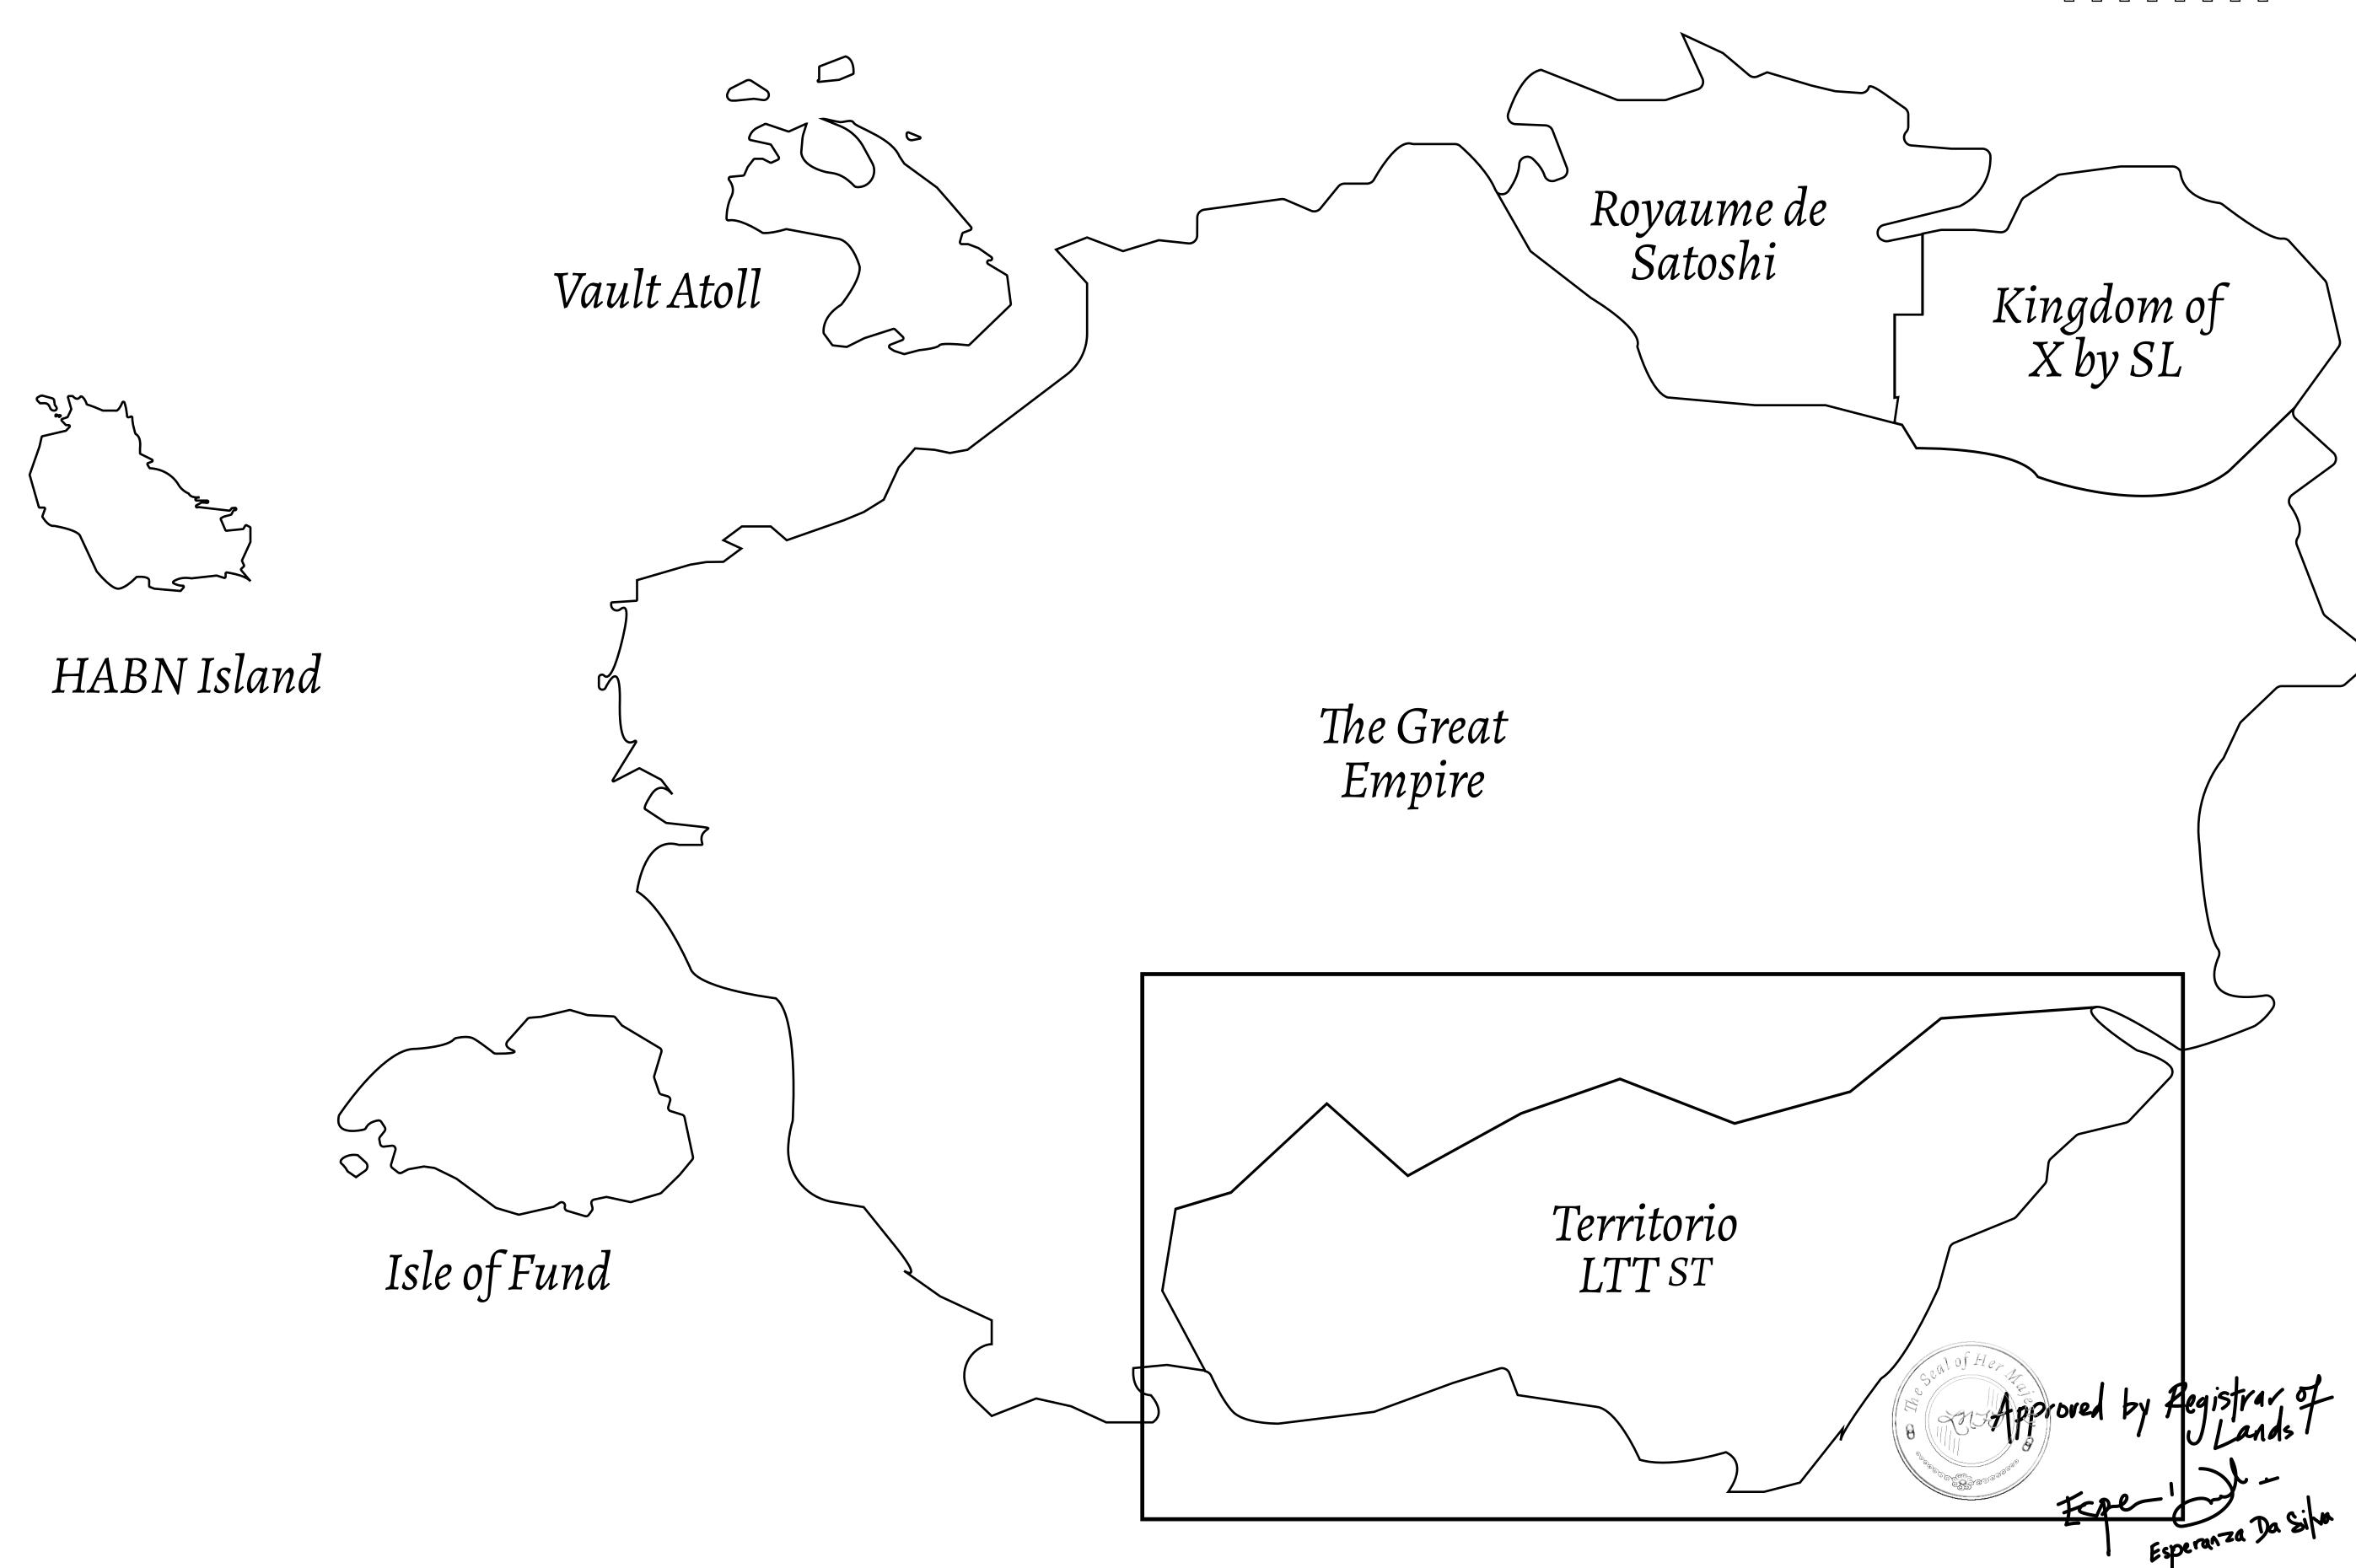

## THE SPANISH ARMADA

The most flamboyant of all of the states, this Spanish-speaking territory houses a clash of cultures. From the LTT trades in the El Mercado district to the solicitations for invites to the Great Empire, and even the traveling Caravans, it is a transient place; people are always on the move on the way to the Great Empire or a trek through the Dividing Range to the Royaume De Satoshi. Commerce uses derivations of LTT such as LTTE, LTTB, and LTTC.

## GEOGRAPHY

COASTLINE
BORDERS
HIGHEST POINT
LOWEST POINT
PLOTS
SCALE

193.03 KM (119.94 MILES)
OCEAN, THE GREAT EMPIRE
MT ELEUTHERIA +1392 M
PUERTO DE LTT 0 M
1045

1:50000

## H.M. LNFT Land Registry

T0491-281021

TITLE NUMBER

ADMINISTRATIVE AREA

TERRITORIO LTT ST

ISSUED 28 October 2021

SCALE **1/50000** 

OWNER ENTITLEMENT