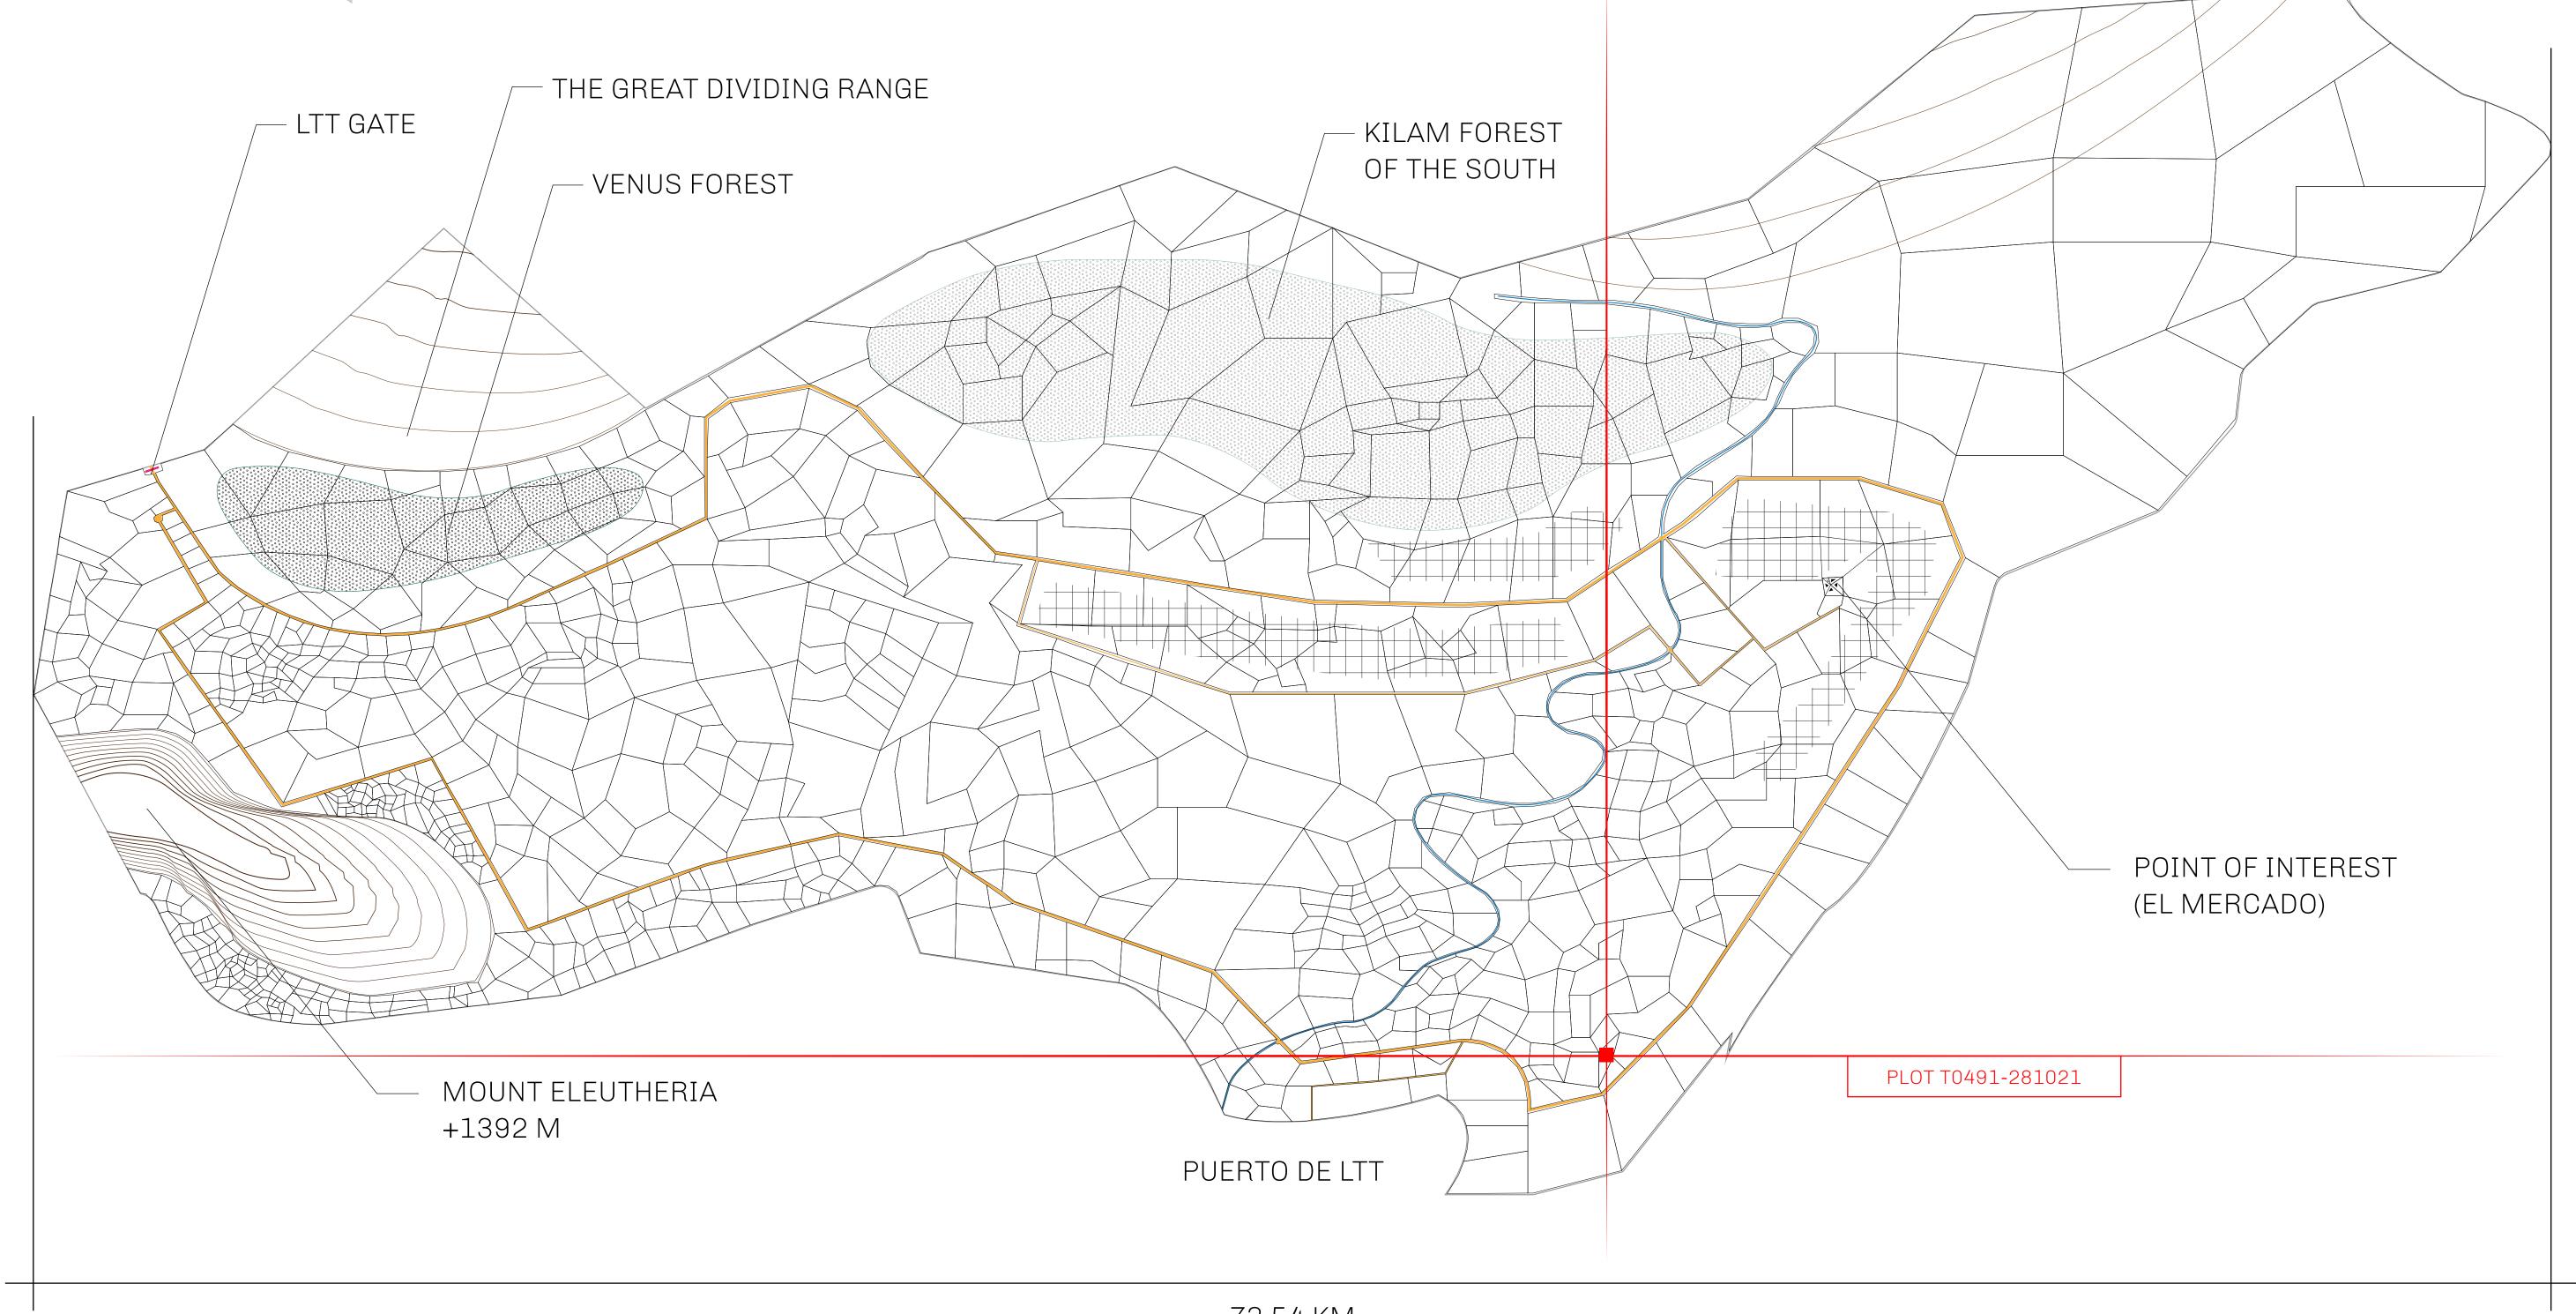

## THE SPANISH ARMADA

The most flamboyant of all of the states, this Spanish-speaking territory houses a clash of cultures. From the LTT trades in the El Mercado district to the solicitations for invites to the Great Empire, and even the traveling Caravans, it is a transient place; people are always on the move on the way to the Great Empire or a trek through the Dividing Range to the Royaume De Satoshi. Commerce uses derivations of LTT such as LTTE, LTTB, and LTTC.

## GEOGRAPHY

COASTLINE
BORDERS
HIGHEST POINT
LOWEST POINT
PLOTS
SCALE

193.03 KM (119.94 MILES)
OCEAN, THE GREAT EMPIRE
MT ELEUTHERIA +1392 M
PUERTO DE LTT 0 M
1045

1:50000

## H.M. LNFT Land Registry

T0491-281021

TITLE NUMBER

ADMINISTRATIVE AREA

TERRITORIO LTT ST

ISSUED 28 October 2021

SCALE **1/50000** 

OWNER ENTITLEMENT