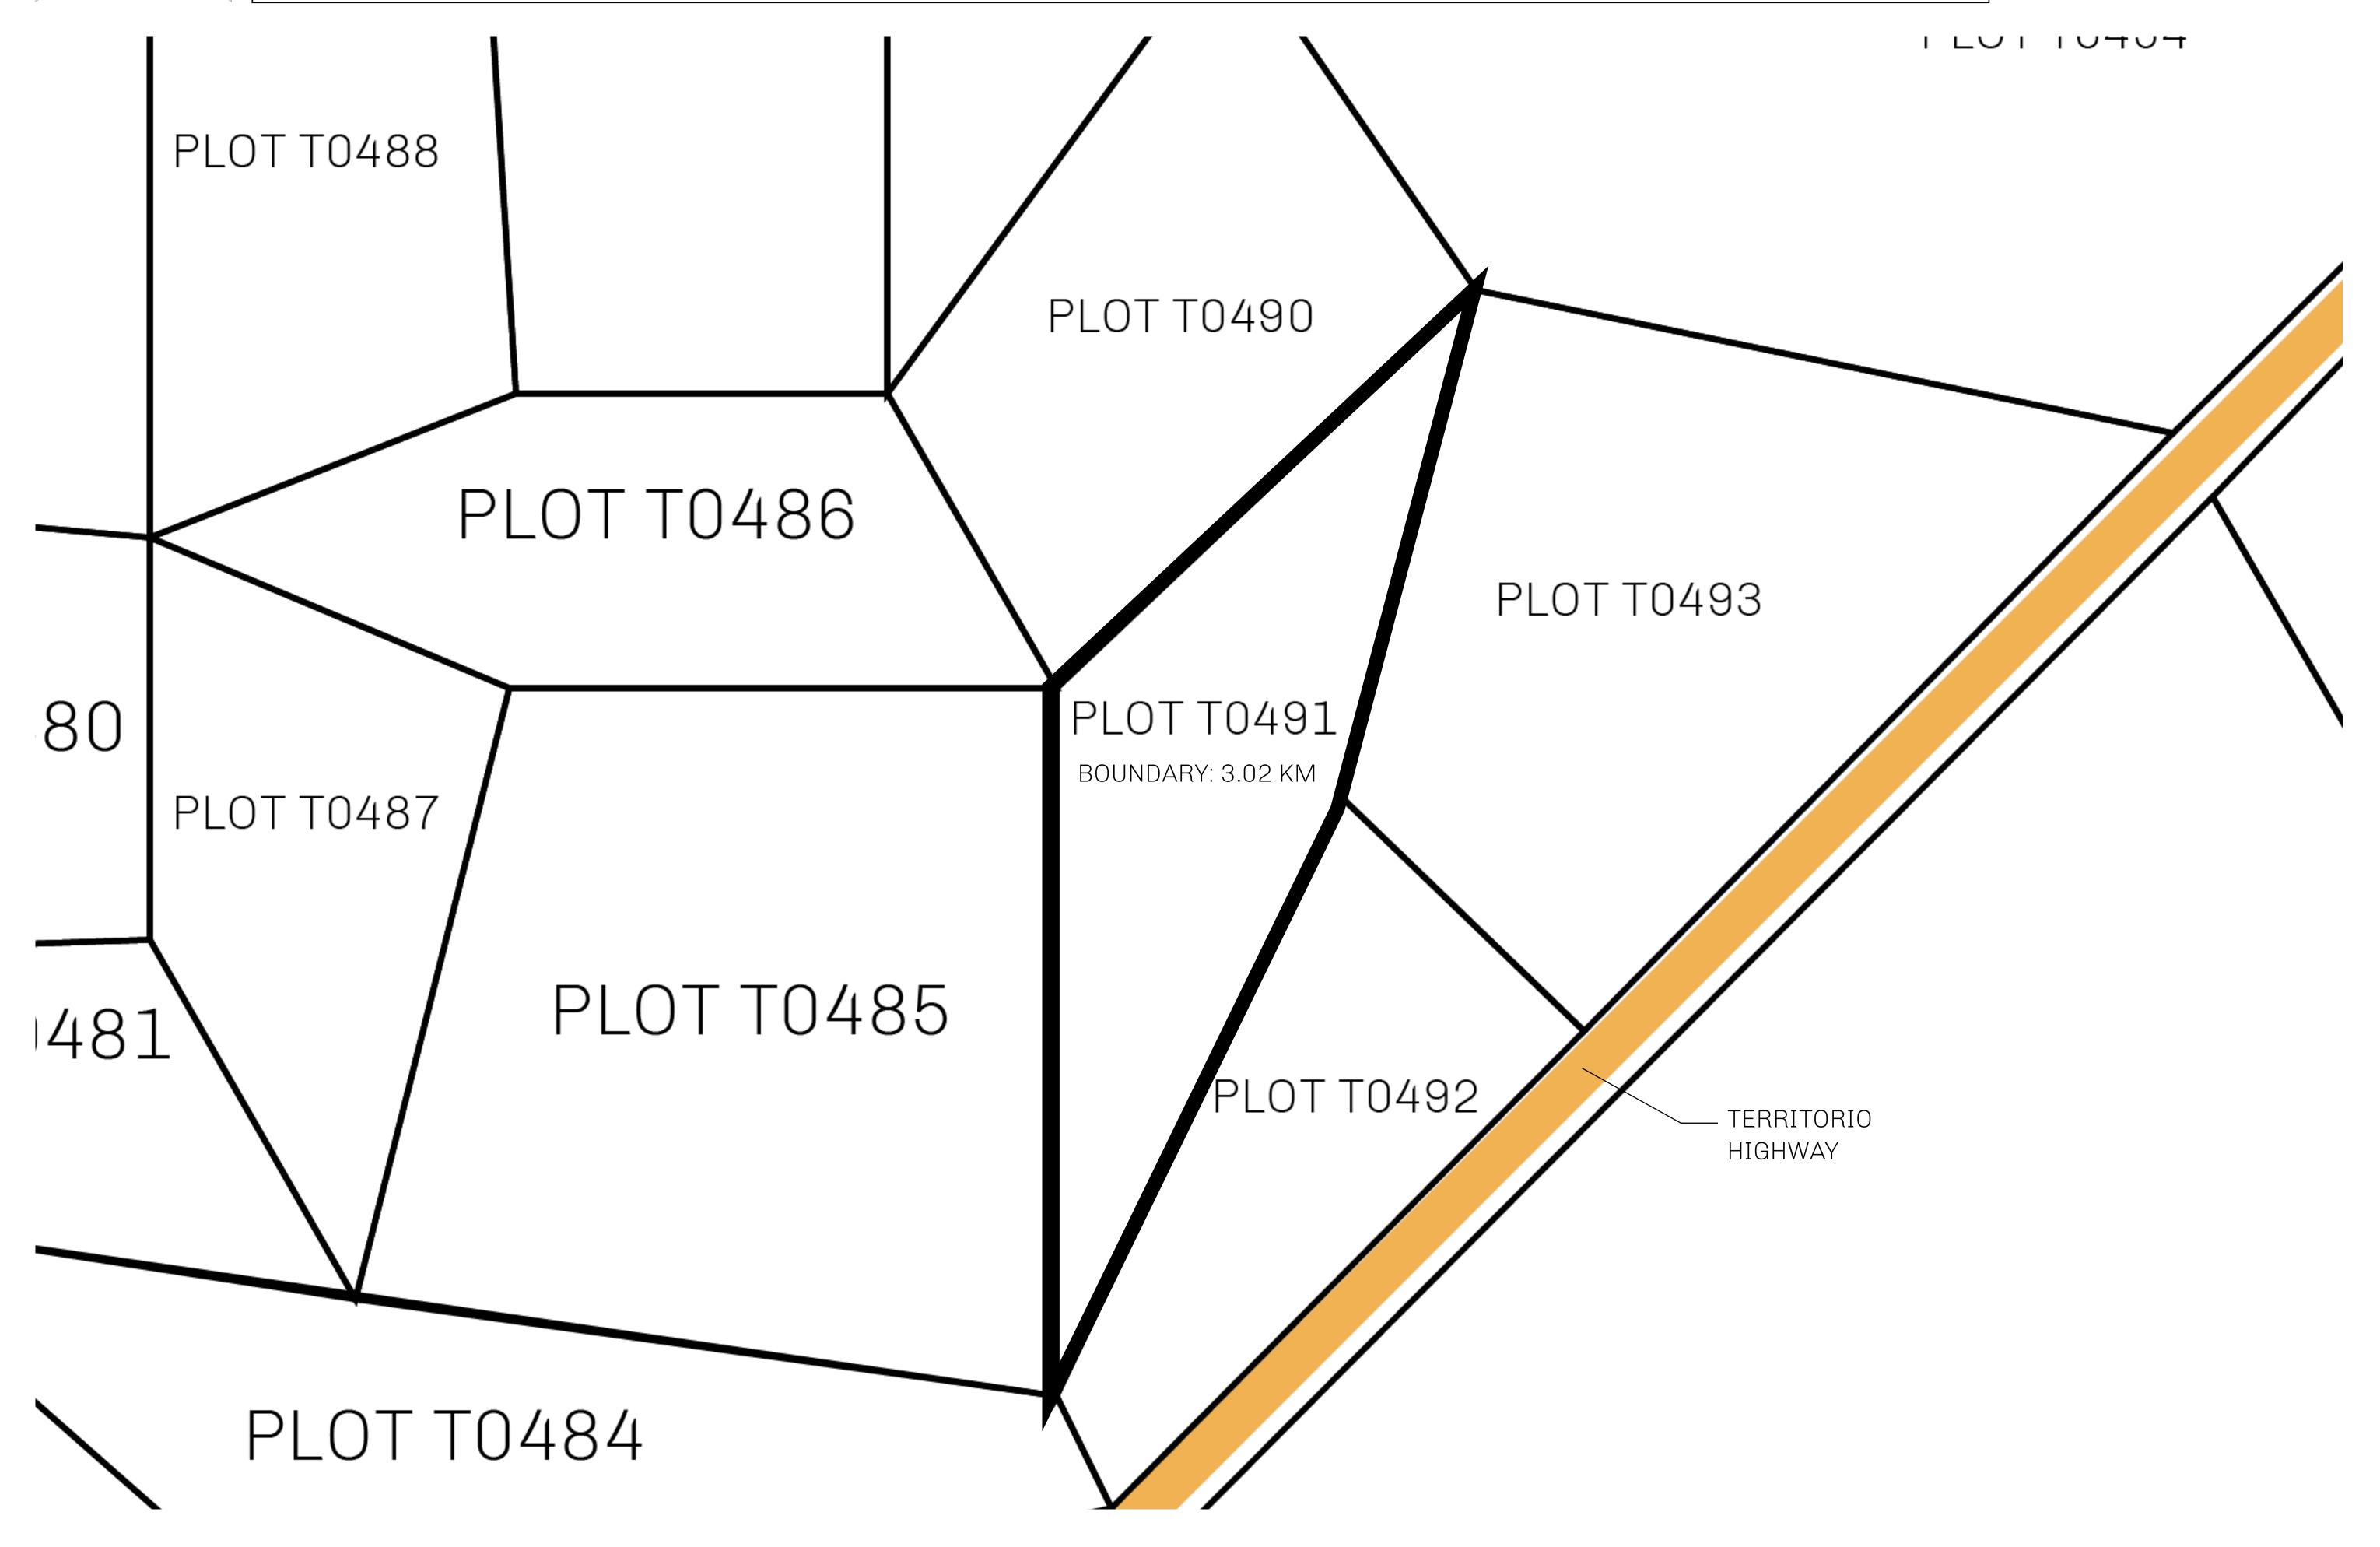

## H.M. LNFT Land Registry

T0491-281021

TITLE NUMBER

ADMINISTRATIVE AREA

TERRITORIO LTT ST

ISSUED 28 October 2021

SCALE **1/50000** 

OWNER ENTITLEMENT