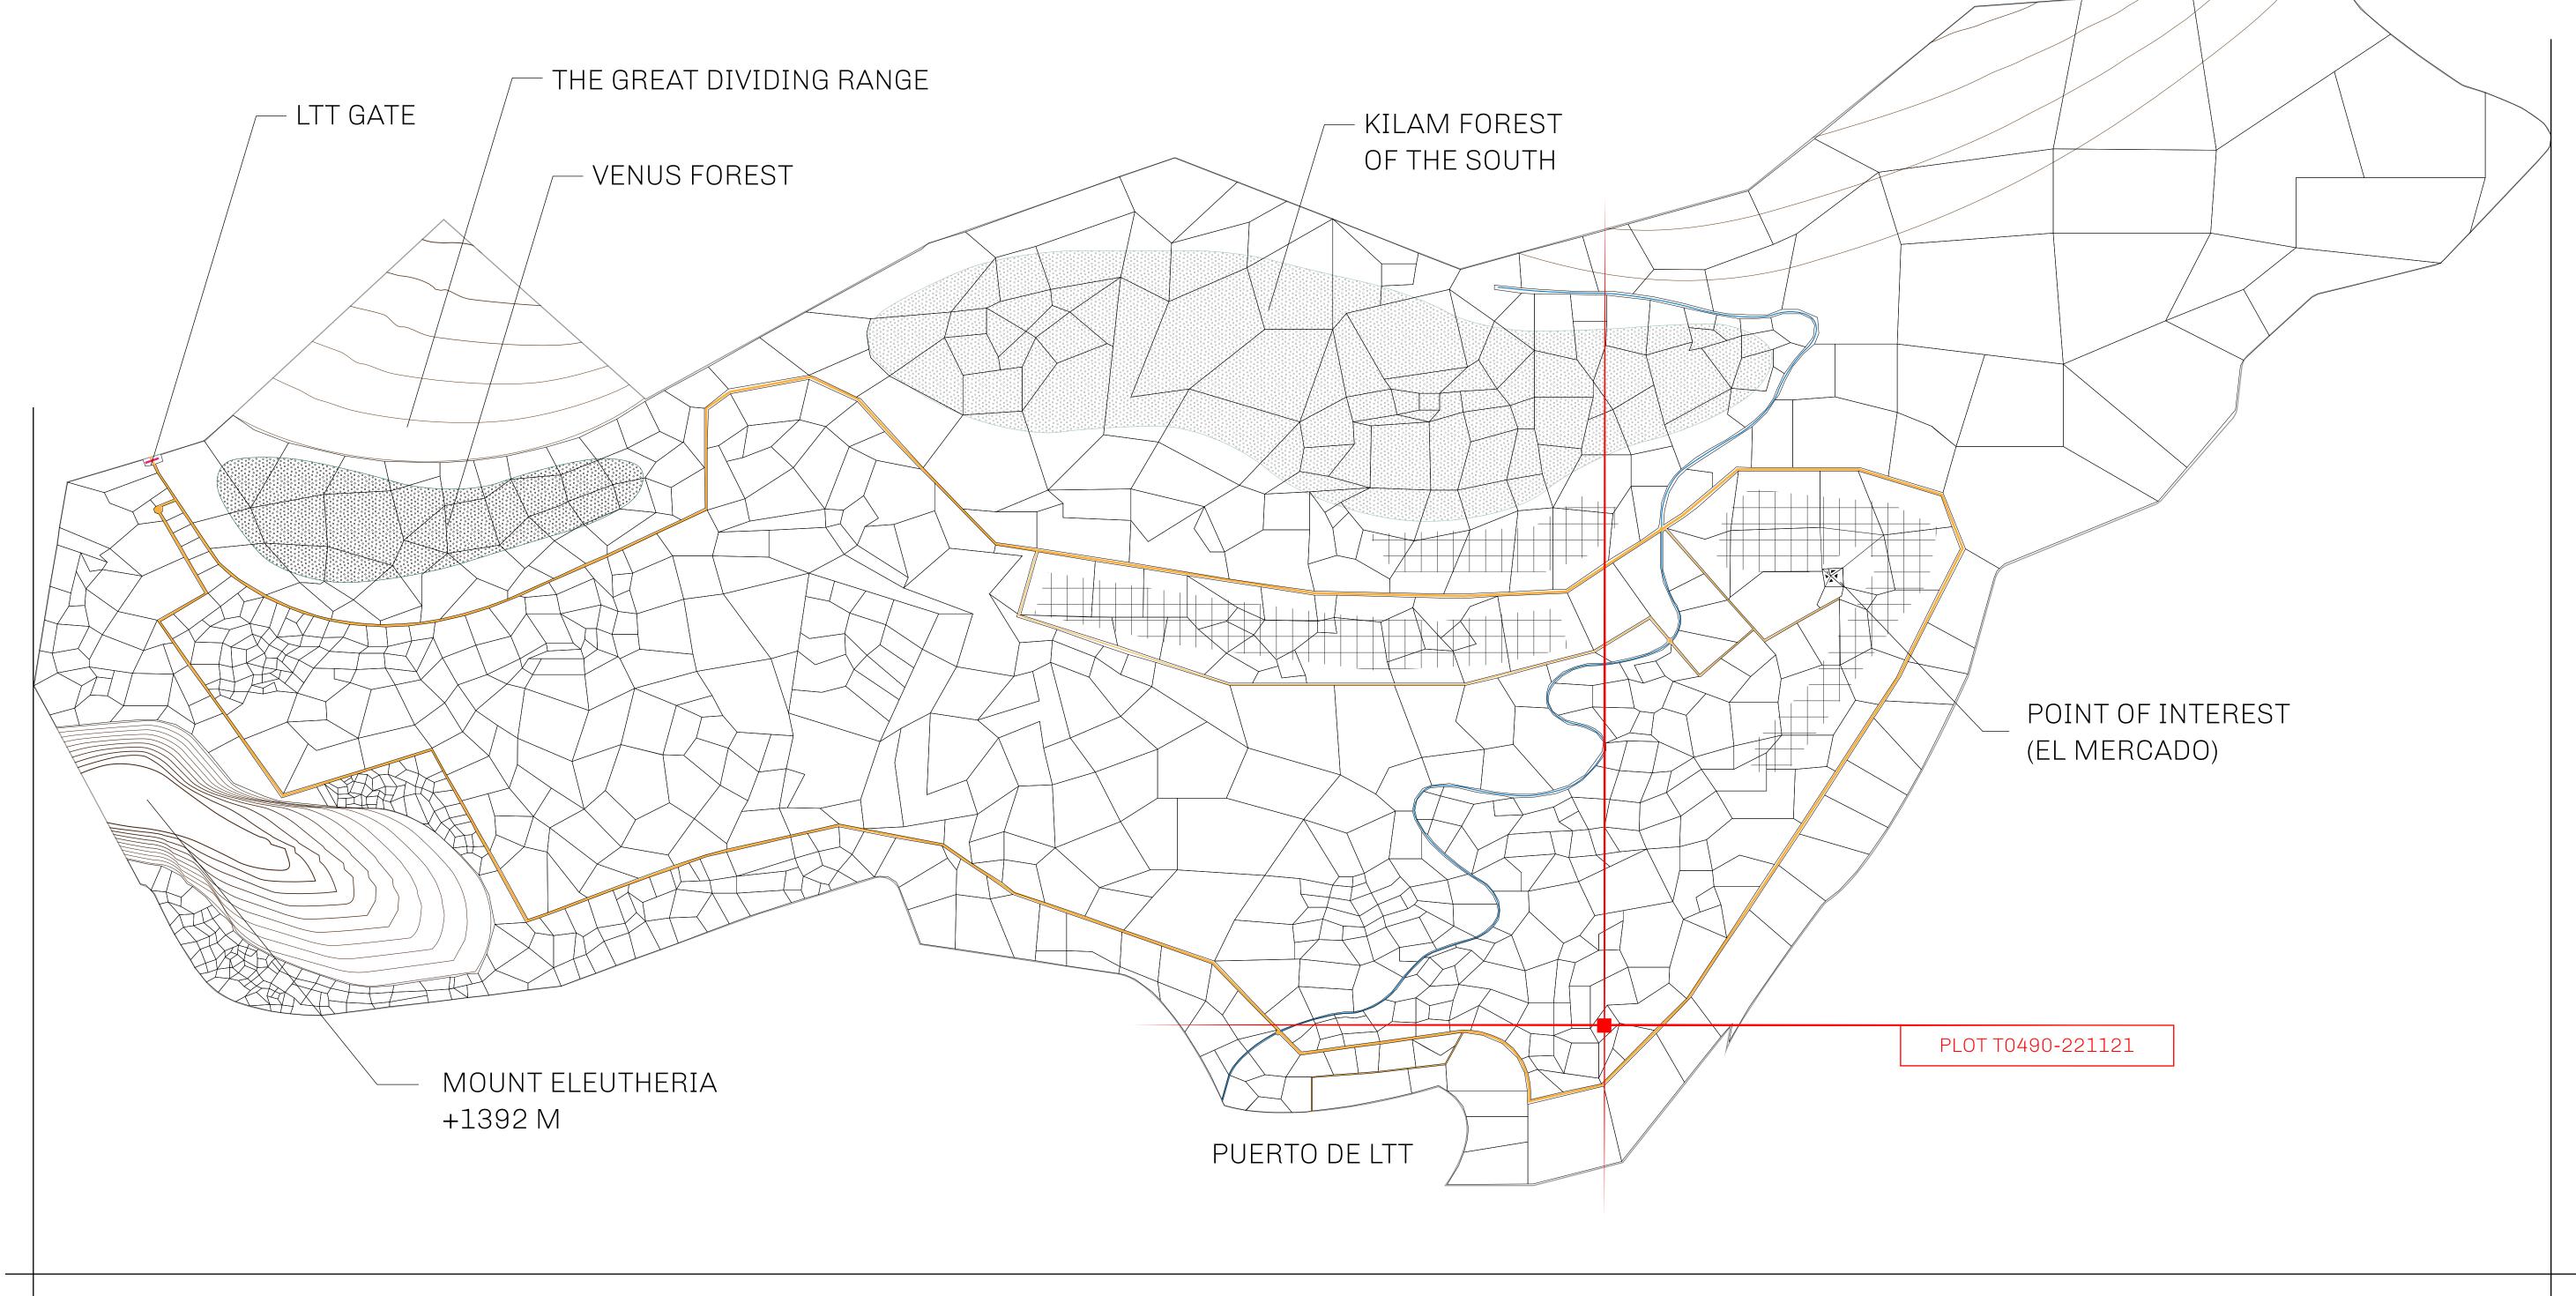

## THE SPANISH ARMADA

The most flamboyant of all of the states, this Spanish-speaking territory houses a clash of cultures. From the LTT trades in the El Mercado district to the solicitations for invites to the Great Empire, and even the traveling Caravans, it is a transient place; people are always on the move on the way to the Great Empire or a trek through the Dividing Range to the Royaume De Satoshi. Commerce uses derivations of LTT such as LTTE, LTTB, and LTTC.

## GEOGRAPHY

COASTLINE
BORDERS
HIGHEST POINT
LOWEST POINT
PLOTS
SCALE

193.03 KM (119.94 MILES)
OCEAN, THE GREAT EMPIRE
MT ELEUTHERIA +1392 M
PUERTO DE LTT 0 M

1045

1:50000