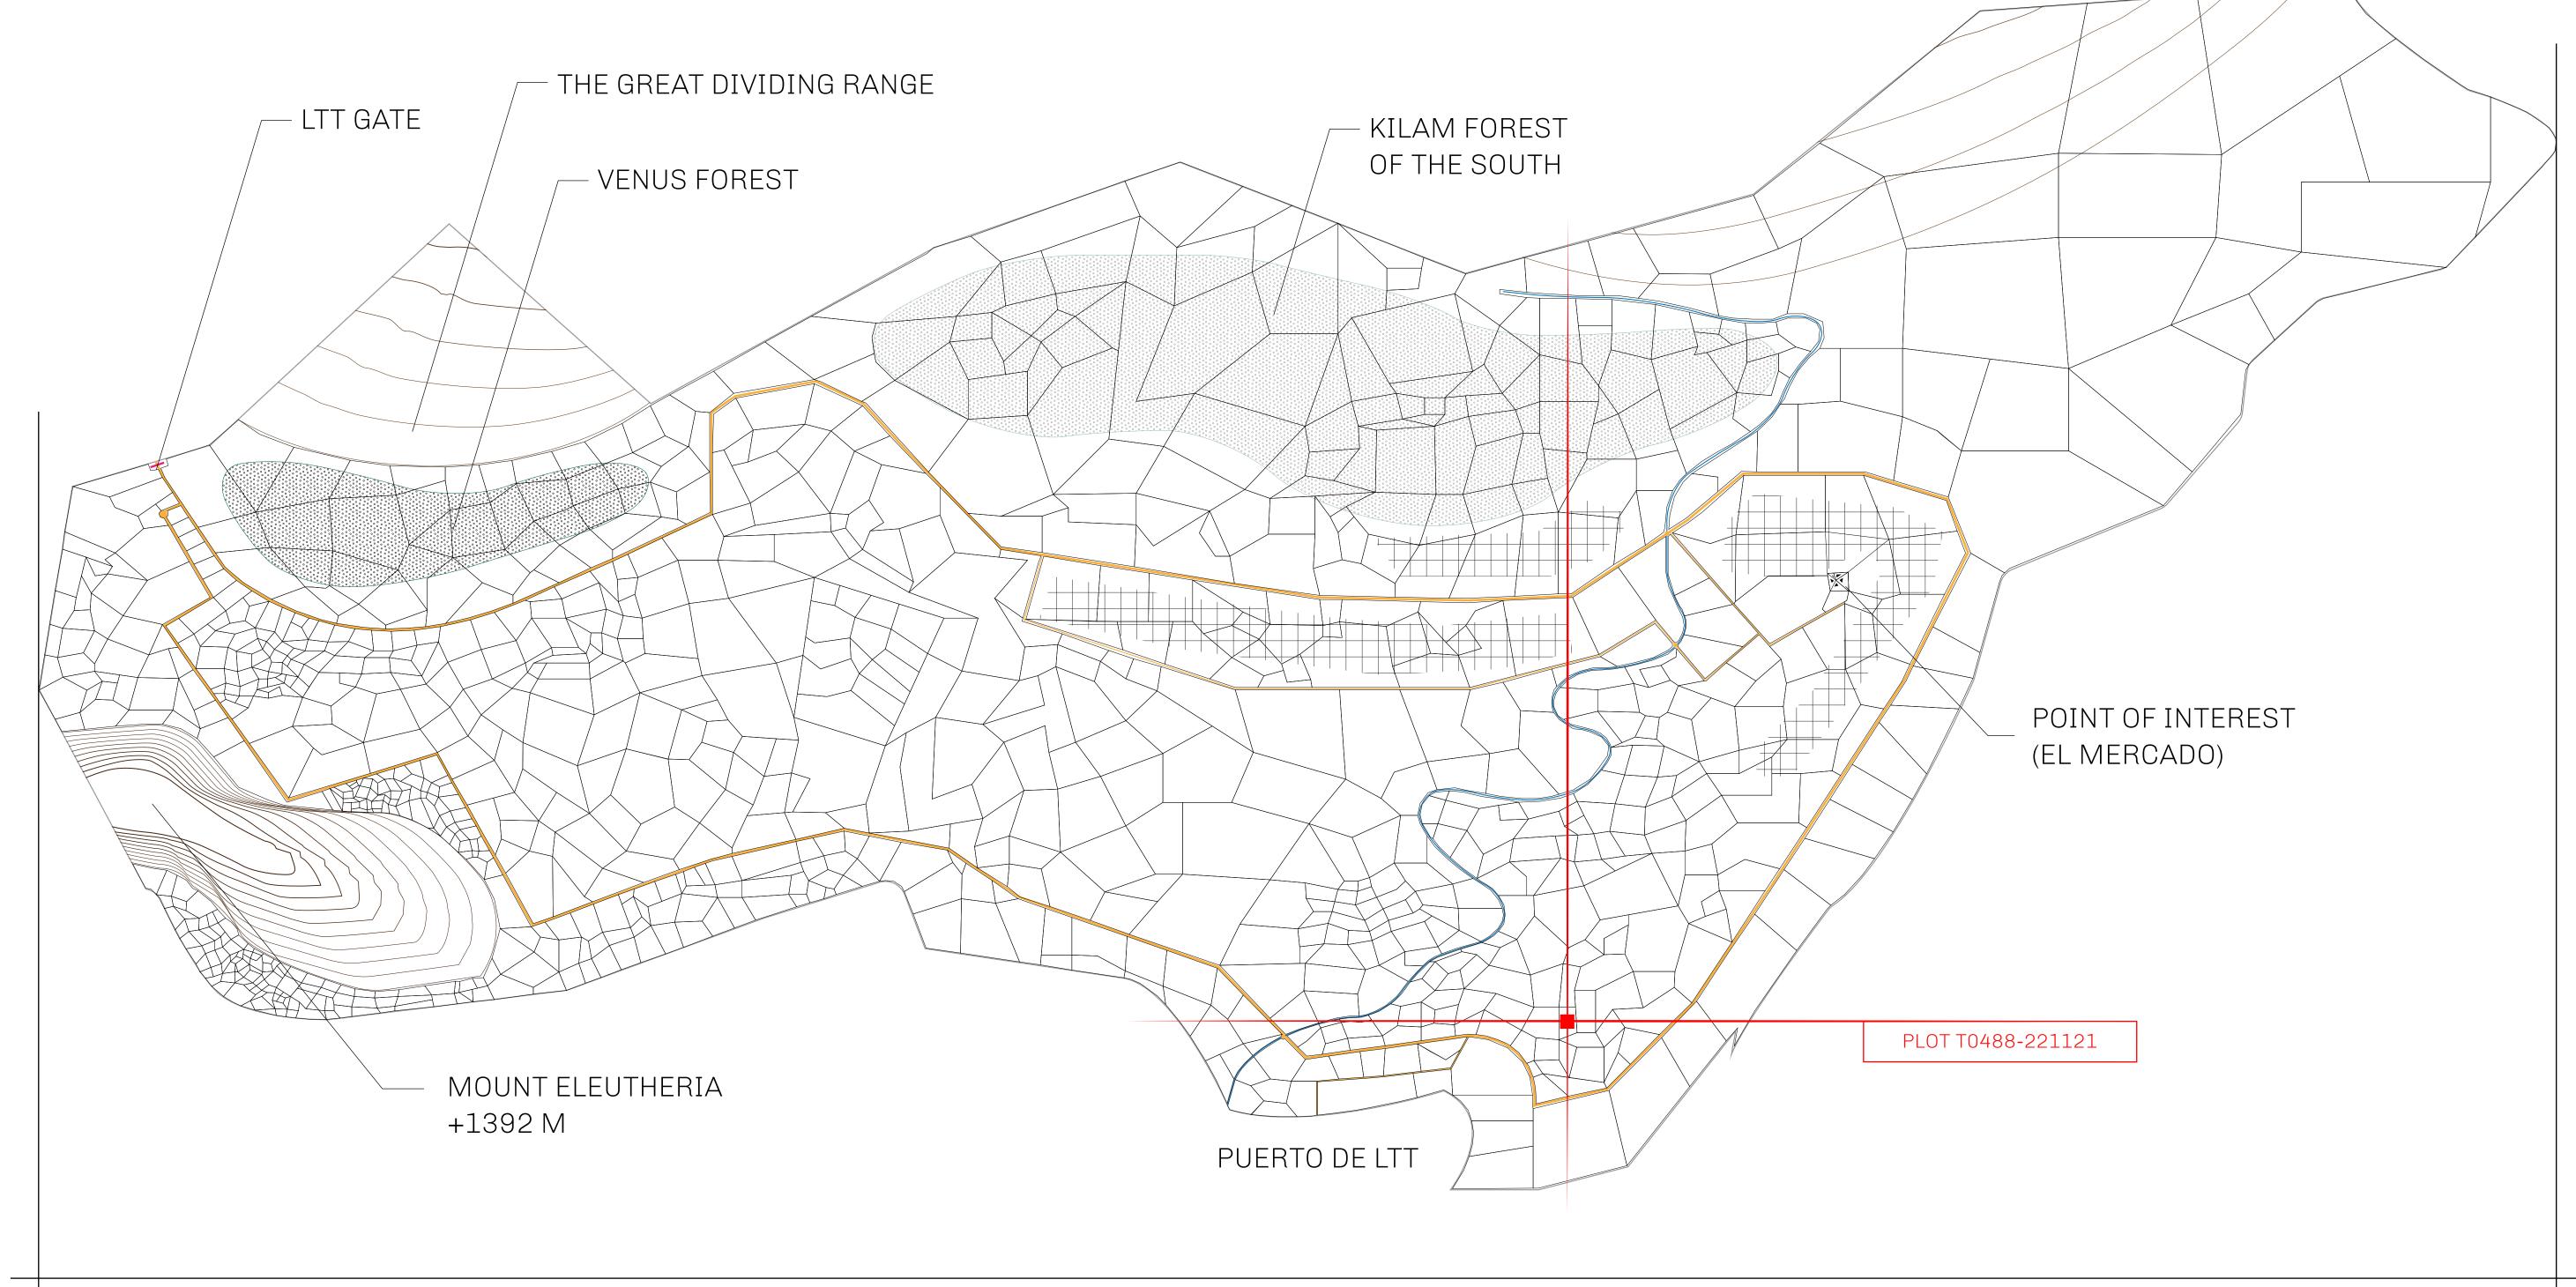

## THE SPANISH ARMADA

The most flamboyant of all of the states, this Spanish-speaking territory houses a clash of cultures. From the LTT trades in the El Mercado district to the solicitations for invites to the Great Empire, and even the traveling Caravans, it is a transient place; people are always on the move on the way to the Great Empire or a trek through the Dividing Range to the Royaume De Satoshi. Commerce uses derivations of LTT such as LTTE, LTTB, and LTTC.

## GEOGRAPHY

COASTLINE
BORDERS
HIGHEST POINT
LOWEST POINT
PLOTS
SCALE

193.03 KM (119.94 MILES)
OCEAN, THE GREAT EMPIRE
MT ELEUTHERIA +1392 M
PUERTO DE LTT 0 M

1045

1:50000