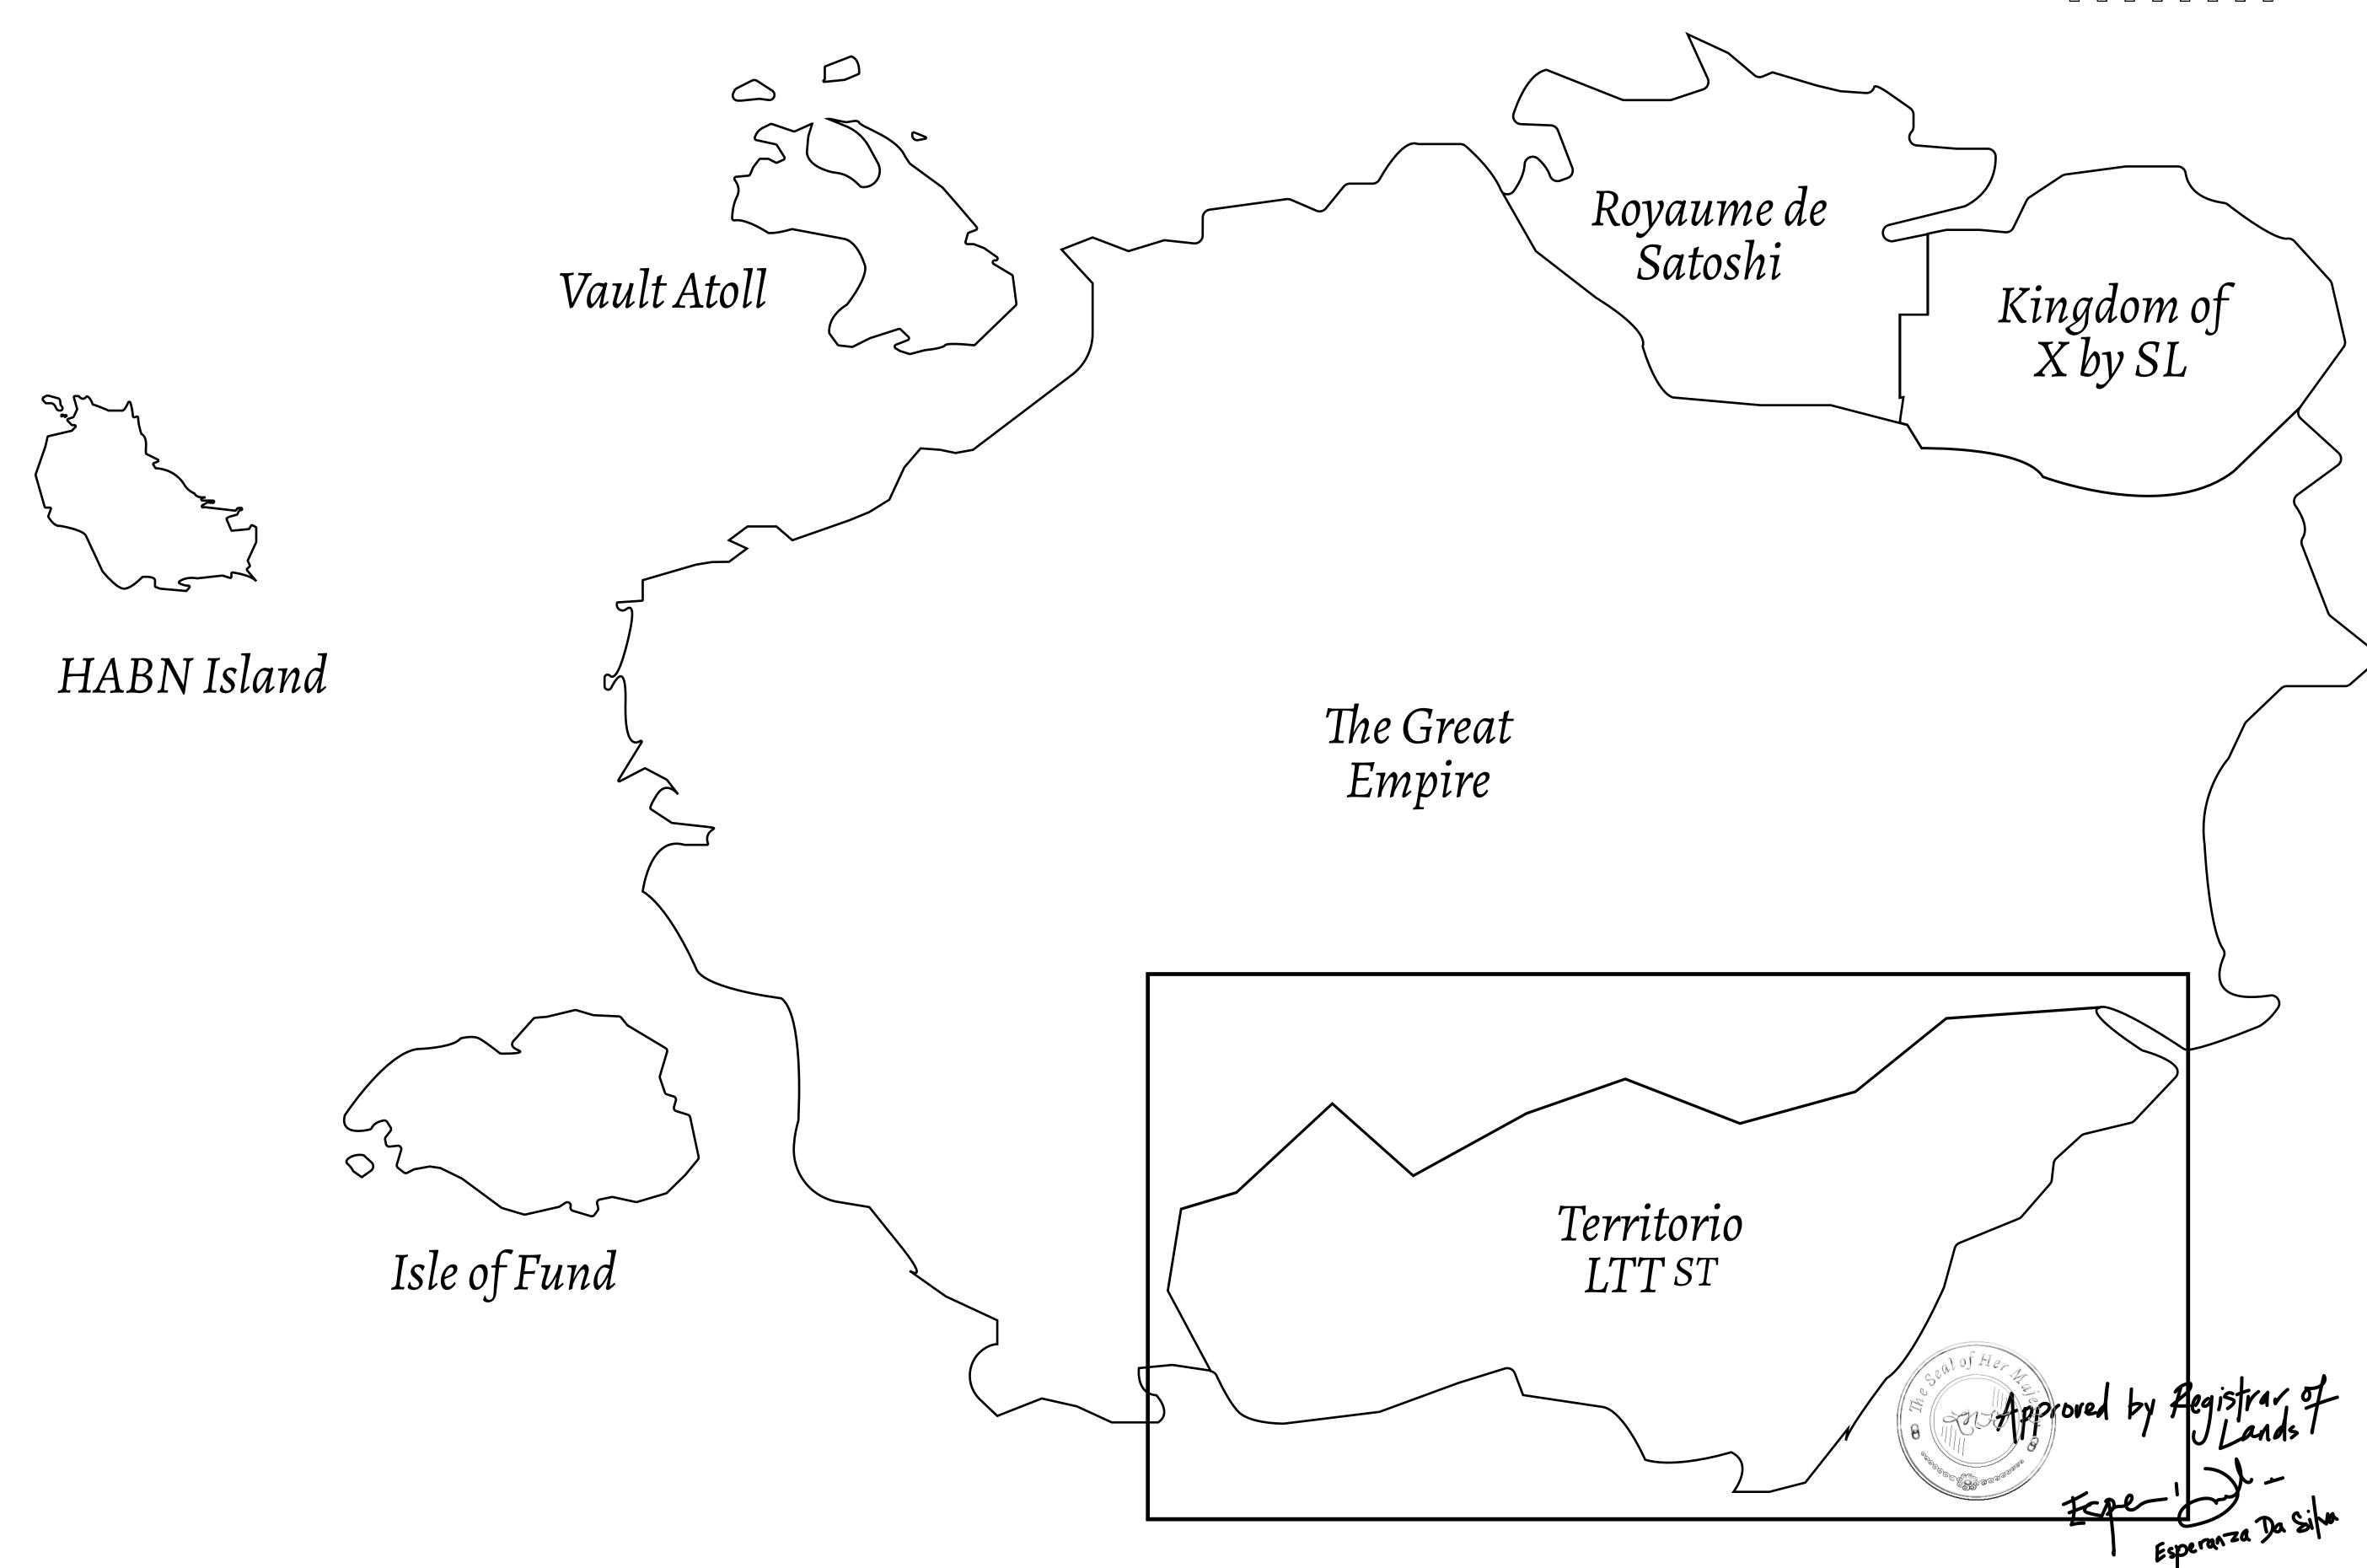

## THE SPANISH ARMADA

The most flamboyant of all of the states, this Spanish-speaking territory houses a clash of cultures. From the LTT trades in the El Mercado district to the solicitations for invites to the Great Empire, and even the traveling Caravans, it is a transient place; people are always on the move on the way to the Great Empire or a trek through the Dividing Range to the Royaume De Satoshi. Commerce uses derivations of LTT such as LTTE, LTTB, and LTTC.

## GEOGRAPHY

COASTLINE
BORDERS
HIGHEST POINT
LOWEST POINT
PLOTS
SCALE

193.03 KM (119.94 MILES)
OCEAN, THE GREAT EMPIRE
MT ELEUTHERIA +1392 M
PUERTO DE LTT 0 M

1045

1:50000

## H.M. LNFT Land Registry

T0488-221121

TITLE NUMBER

ADMINISTRATIVE AREA

TERRITORIO LTT ST

ISSUED 22 November 2021

SCALE **1/50000** 

OWNER ENTITLEMENT