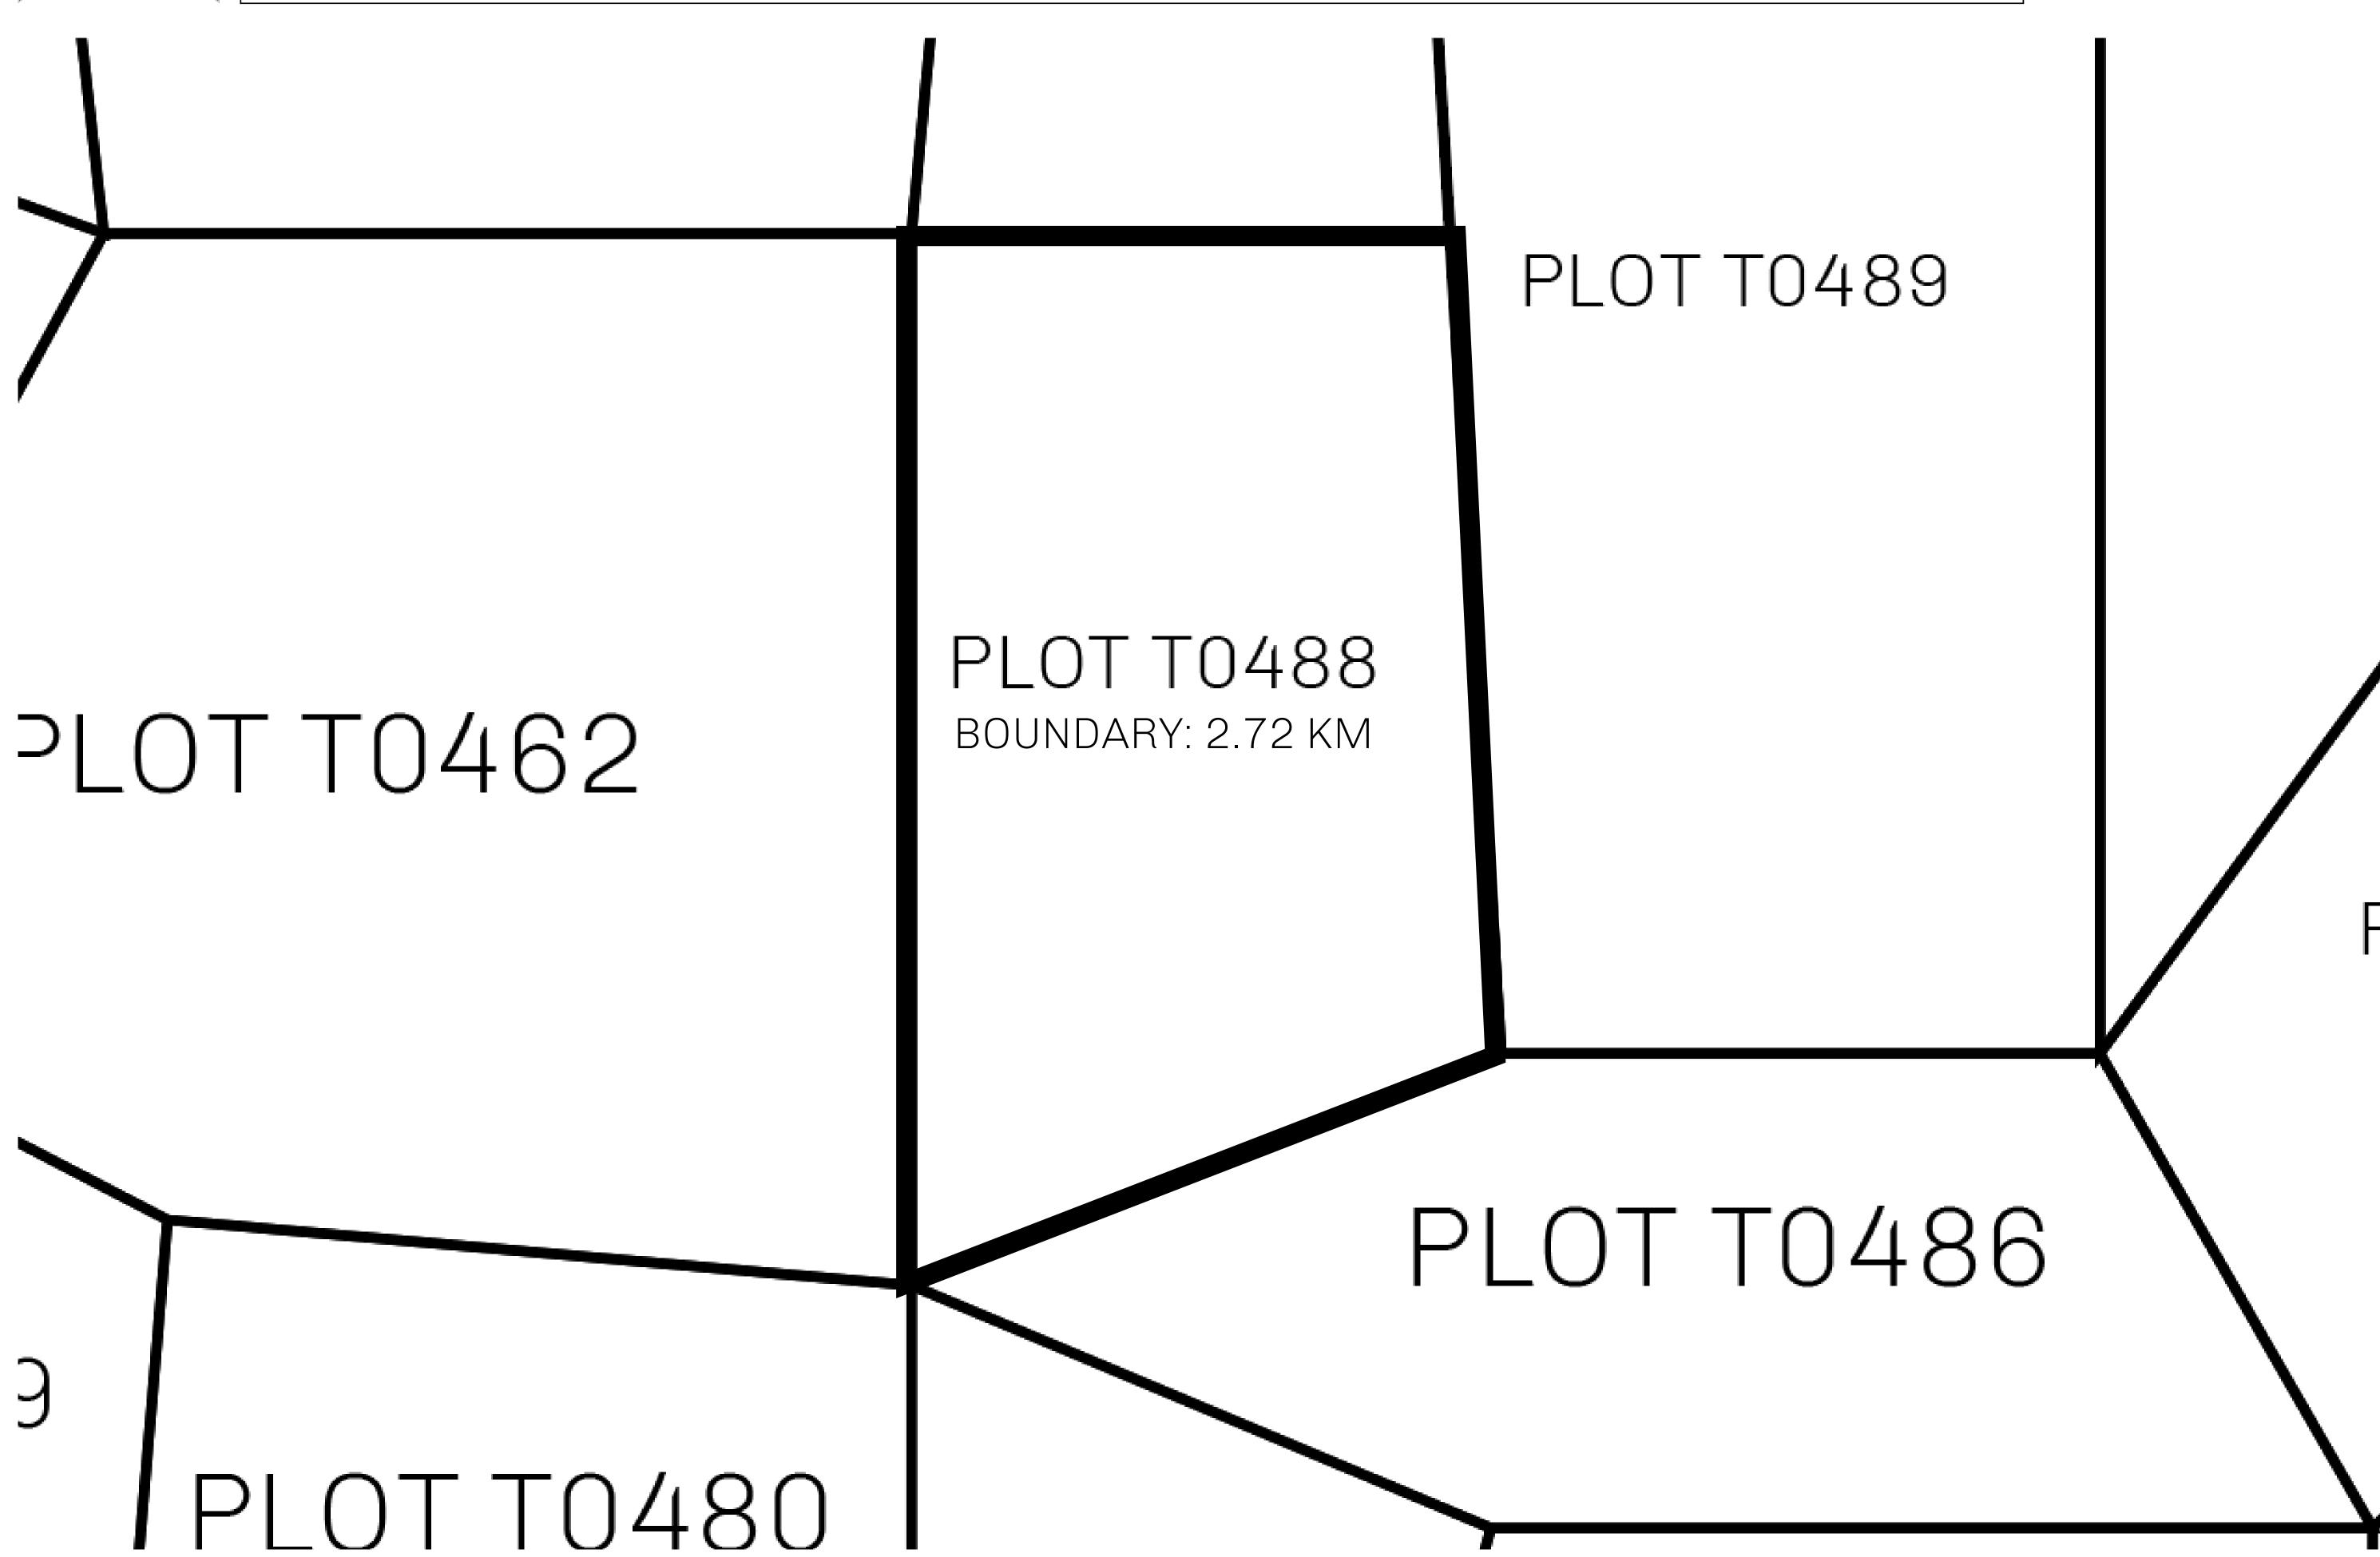

## H.M. LNFT Land Registry

T0488-221121

TITLE NUMBER

ADMINISTRATIVE AREA

TERRITORIO LTT ST

ISSUED 22 November 2021

SCALE **1/50000** 

OWNER ENTITLEMENT