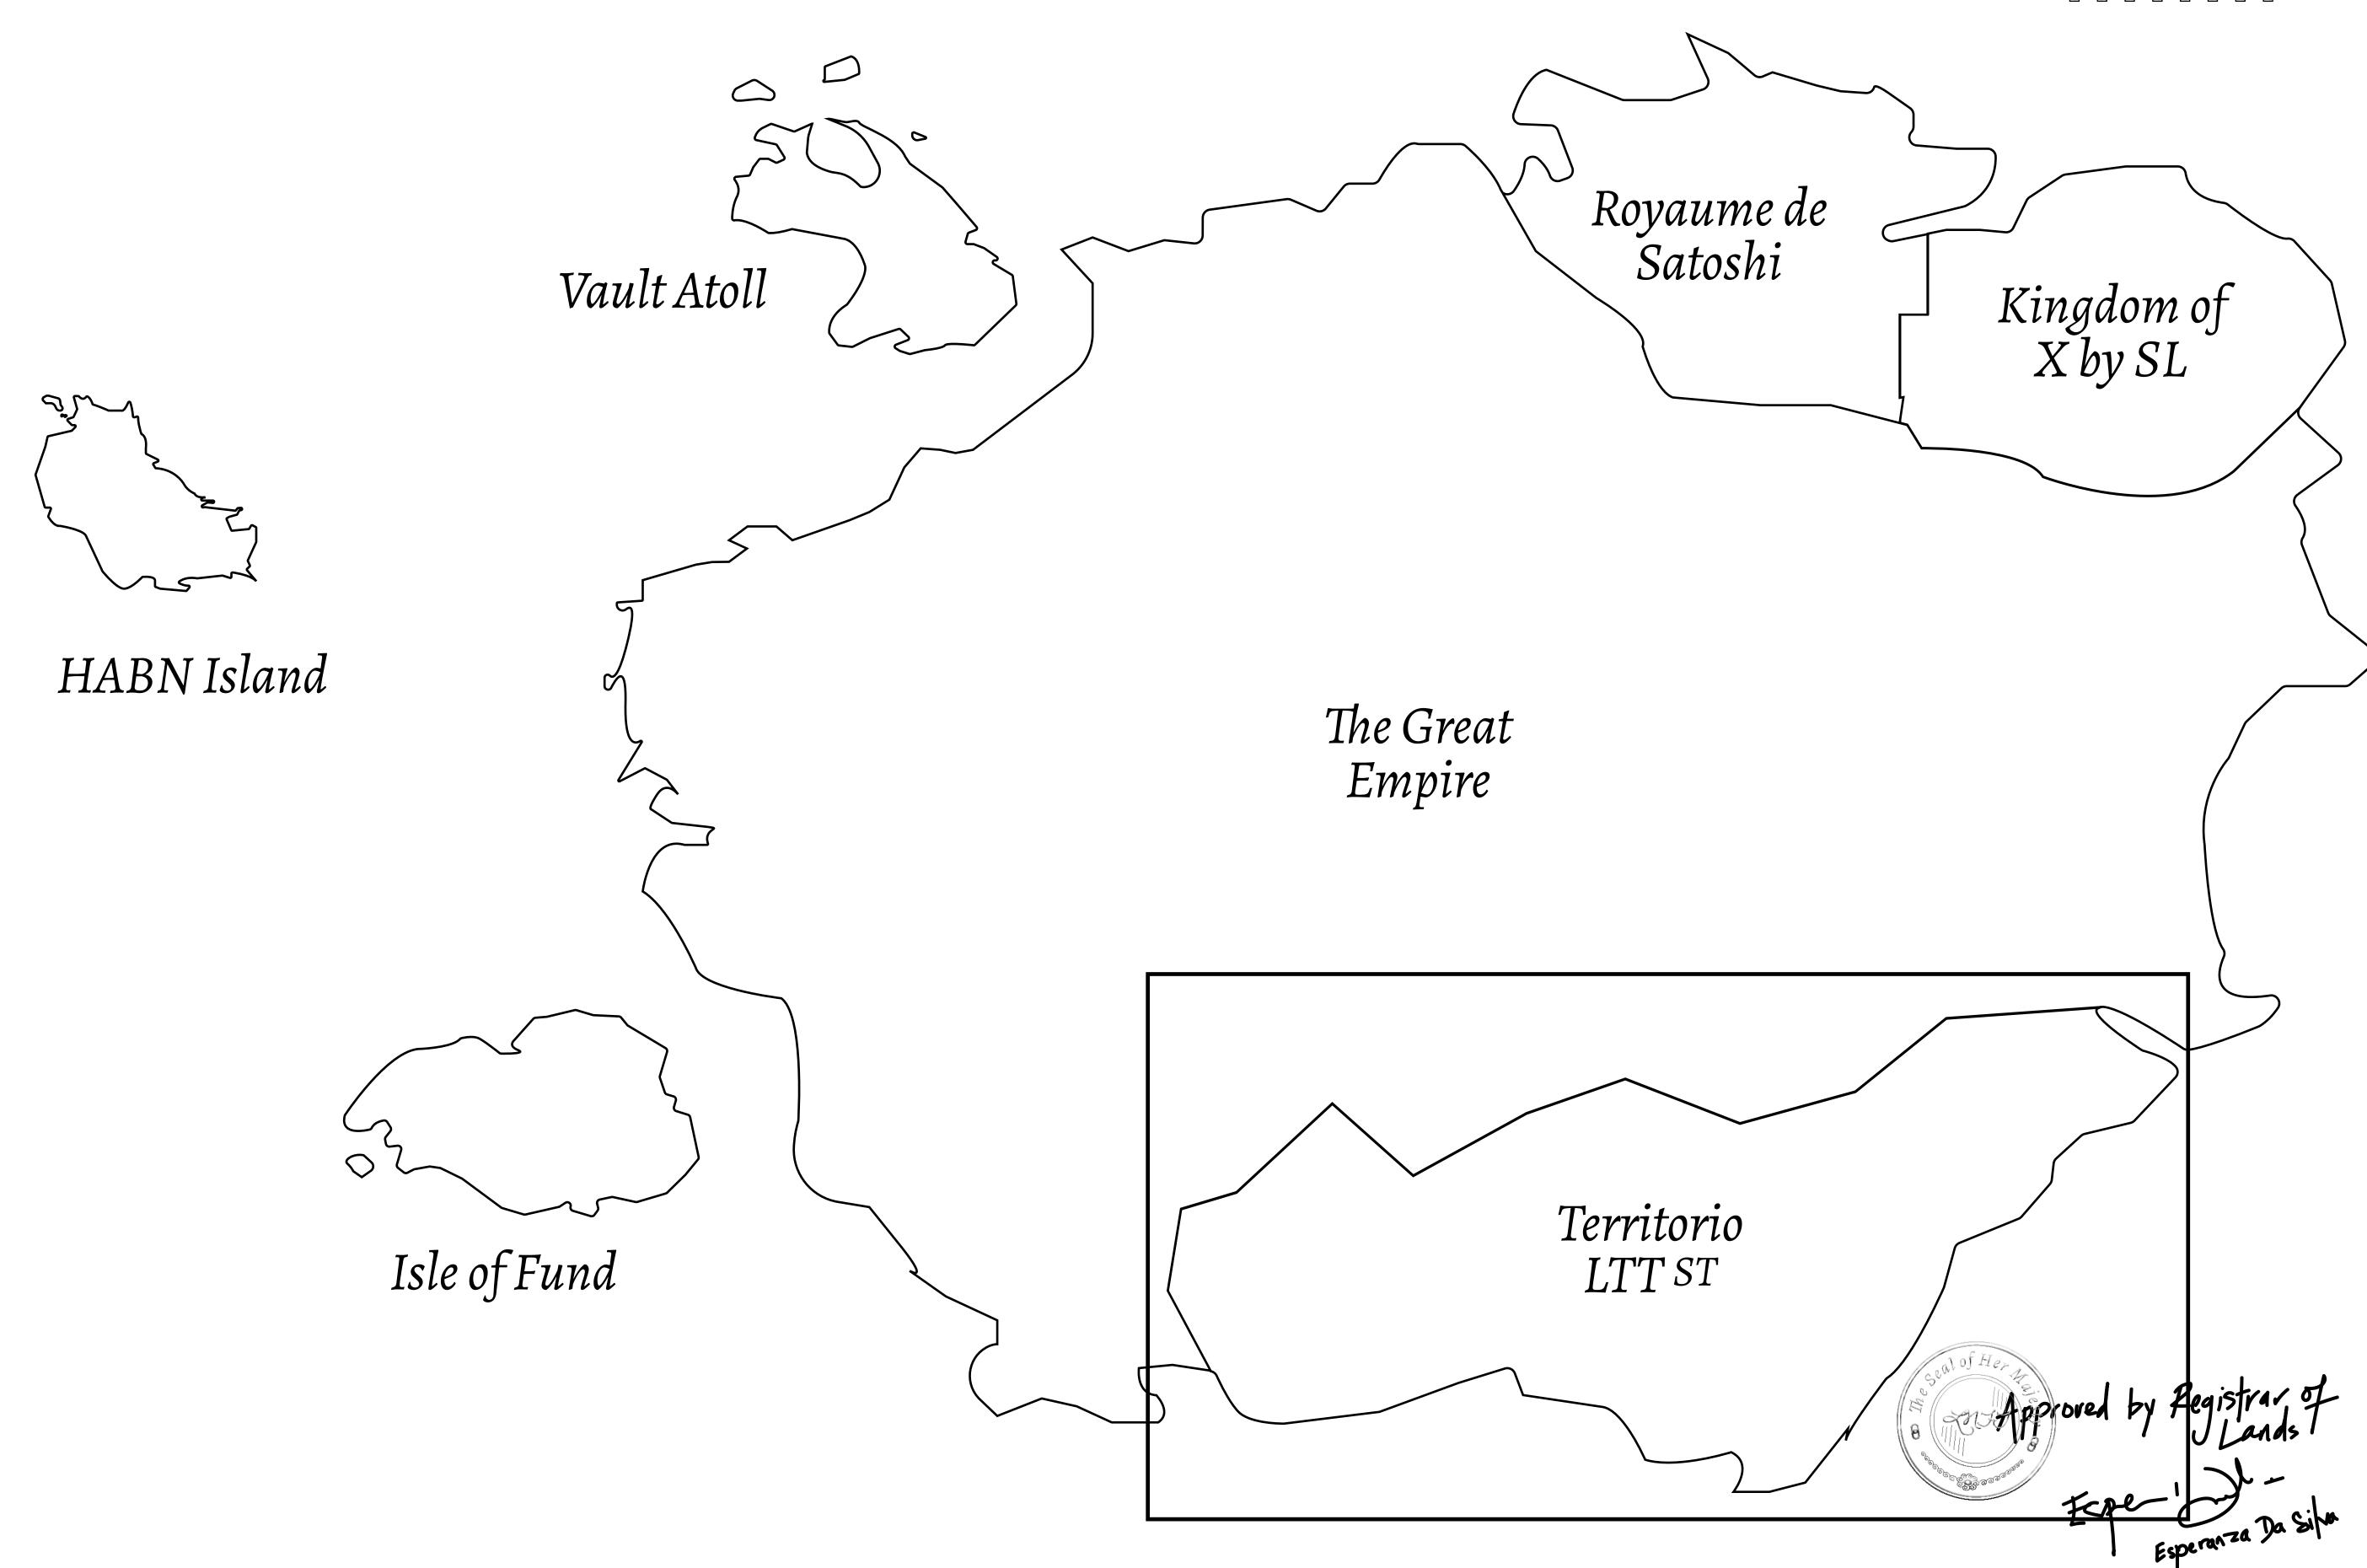

## THE SPANISH ARMADA

The most flamboyant of all of the states, this Spanish-speaking territory houses a clash of cultures. From the LTT trades in the El Mercado district to the solicitations for invites to the Great Empire, and even the traveling Caravans, it is a transient place; people are always on the move on the way to the Great Empire or a trek through the Dividing Range to the Royaume De Satoshi. Commerce uses derivations of LTT such as LTTE, LTTB, and LTTC.

## GEOGRAPHY

COASTLINE
BORDERS
HIGHEST POINT
LOWEST POINT
PLOTS
SCALE

193.03 KM (119.94 MILES)
OCEAN, THE GREAT EMPIRE
MT ELEUTHERIA +1392 M
PUERTO DE LTT 0 M
1045

1:50000

## H.M. LNFT Land Registry

T0487-221121

TITLE NUMBER

ADMINISTRATIVE AREA

TERRITORIO LTT ST

ISSUED 22 November 2021

SCALE **1/50000** 

OWNER ENTITLEMENT