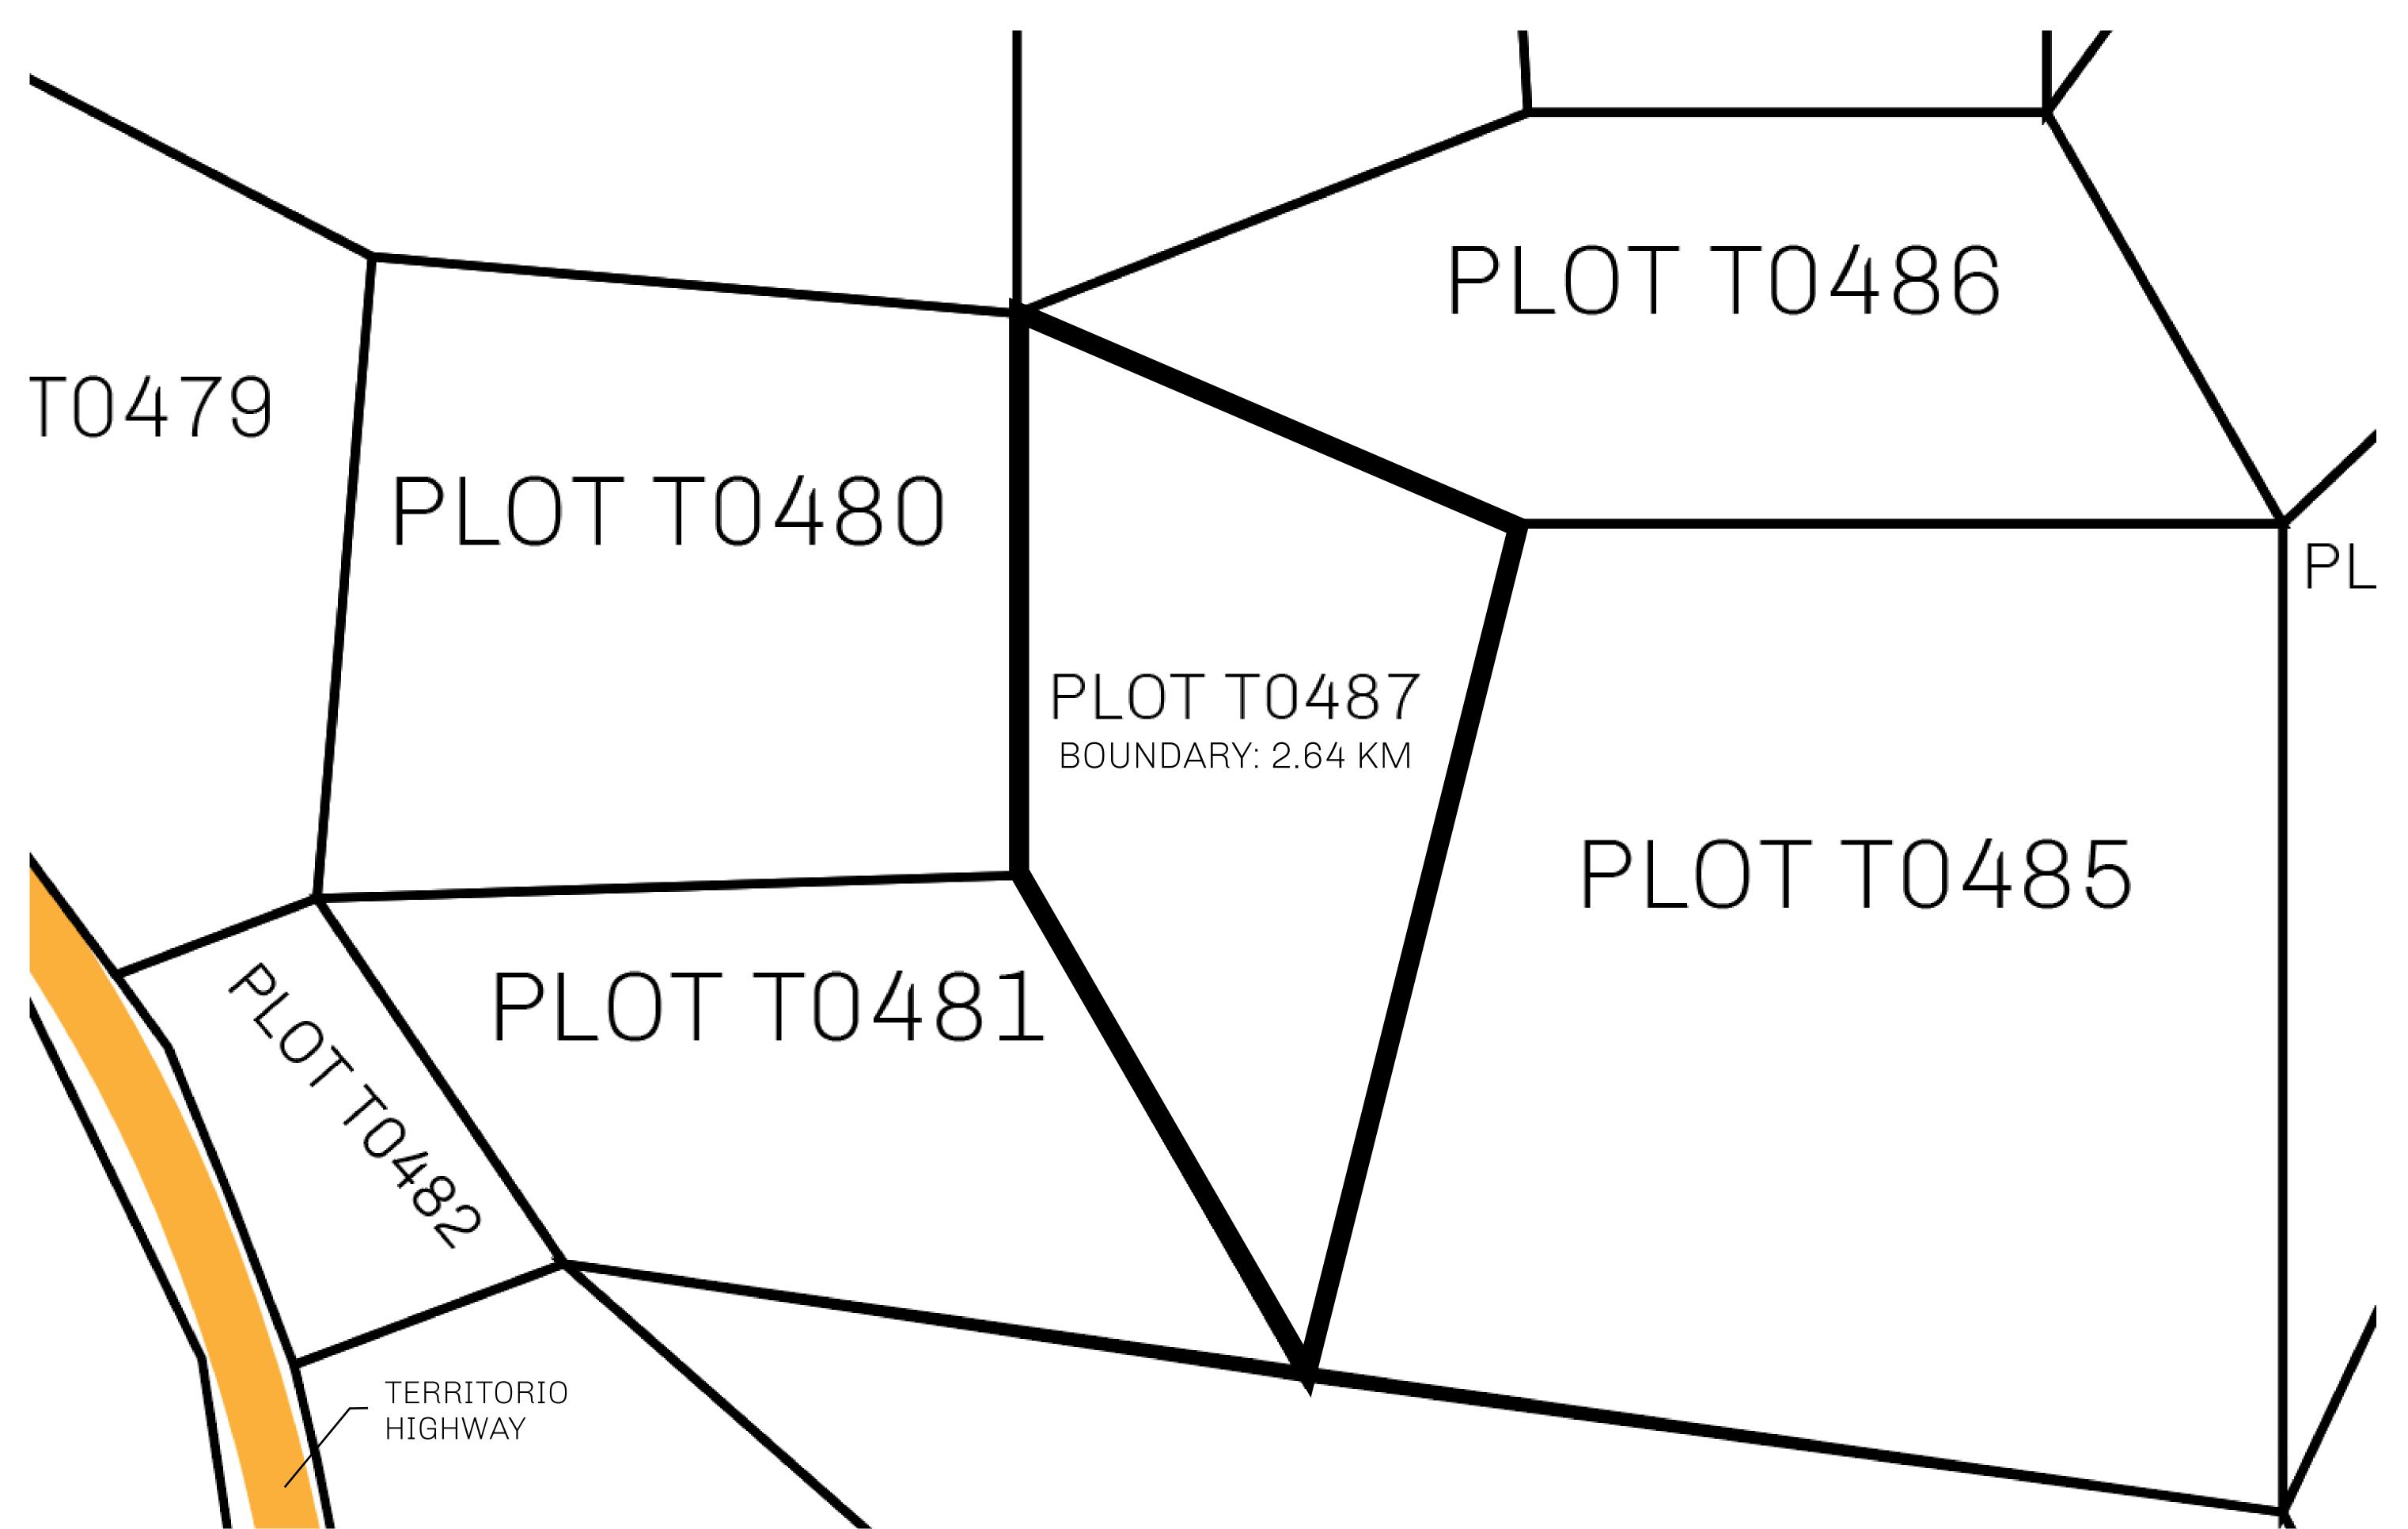

## GEOGRAPHY

COASTLINE
BORDERS
HIGHEST POINT
LOWEST POINT
PLOTS
SCALE

193.03 KM (119.94 MILES)
OCEAN, THE GREAT EMPIRE
MT ELEUTHERIA +1392 M
PUERTO DE LTT 0 M
1045

1:50000

## H.M. LNFT Land Registry

T0487-221121

TITLE NUMBER

ADMINISTRATIVE AREA

TERRITORIO LTT ST

ISSUED 22 November 2021

SCALE **1/50000** 

OWNER ENTITLEMENT