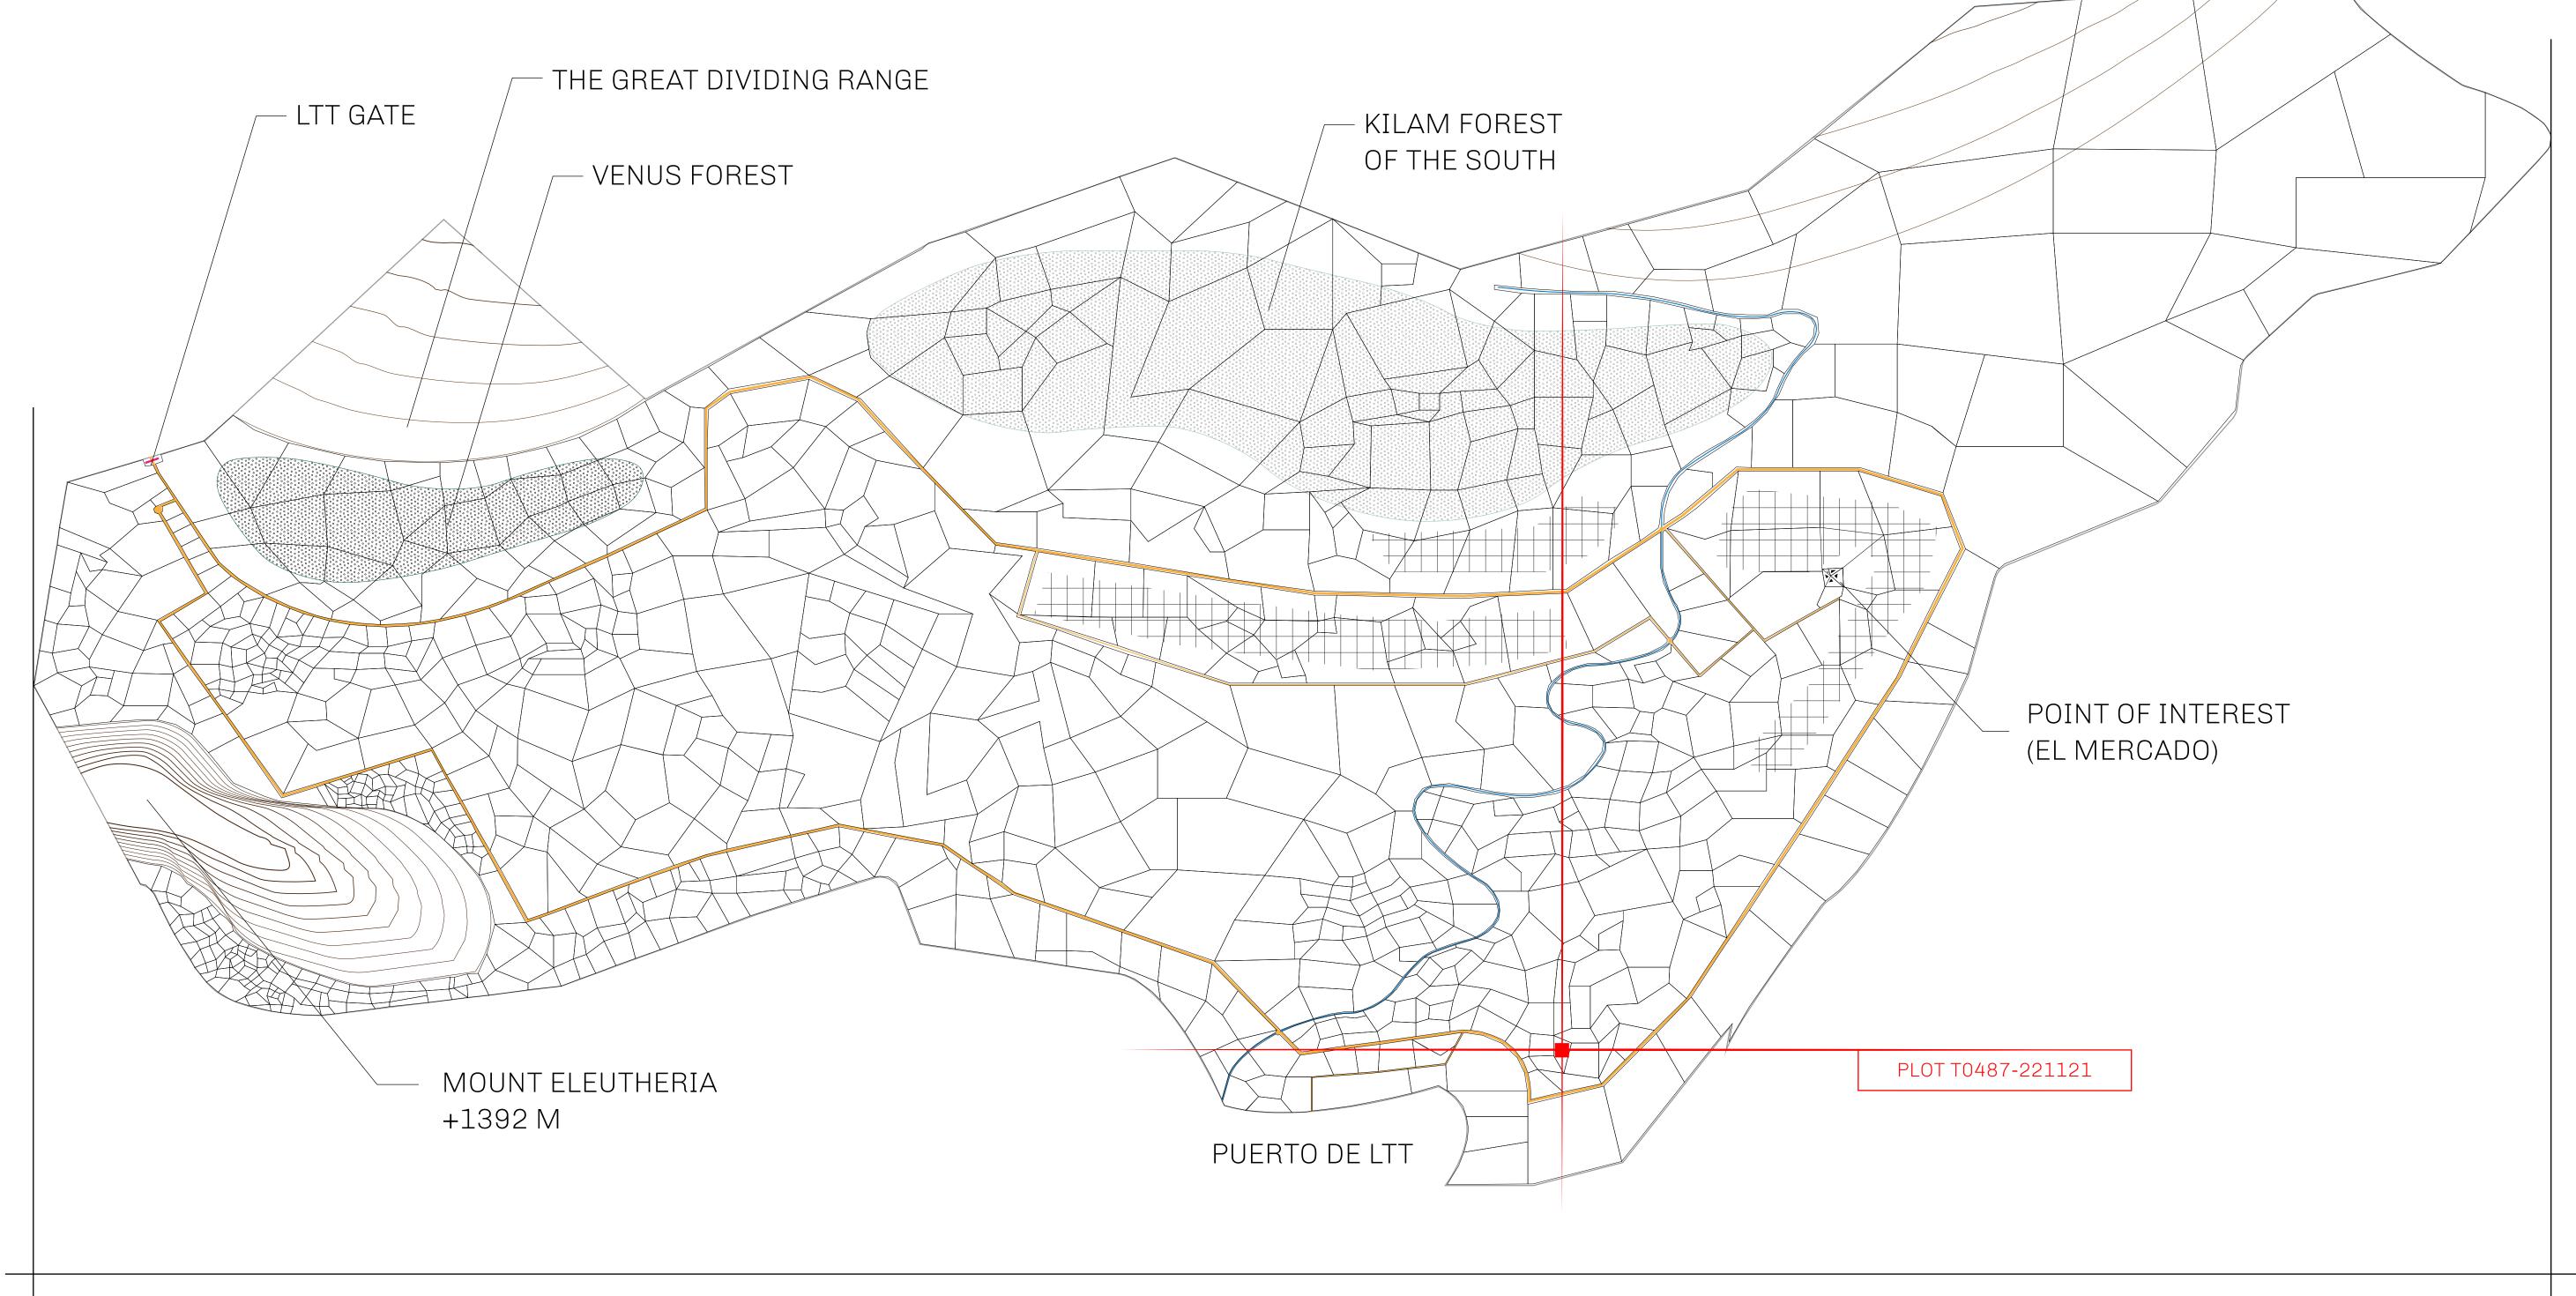

## THE SPANISH ARMADA

The most flamboyant of all of the states, this Spanish-speaking territory houses a clash of cultures. From the LTT trades in the El Mercado district to the solicitations for invites to the Great Empire, and even the traveling Caravans, it is a transient place; people are always on the move on the way to the Great Empire or a trek through the Dividing Range to the Royaume De Satoshi. Commerce uses derivations of LTT such as LTTE, LTTB, and LTTC.

## GEOGRAPHY

COASTLINE
BORDERS
HIGHEST POINT
LOWEST POINT
PLOTS
SCALE

193.03 KM (119.94 MILES)
OCEAN, THE GREAT EMPIRE
MT ELEUTHERIA +1392 M
PUERTO DE LTT 0 M
1045

1:50000