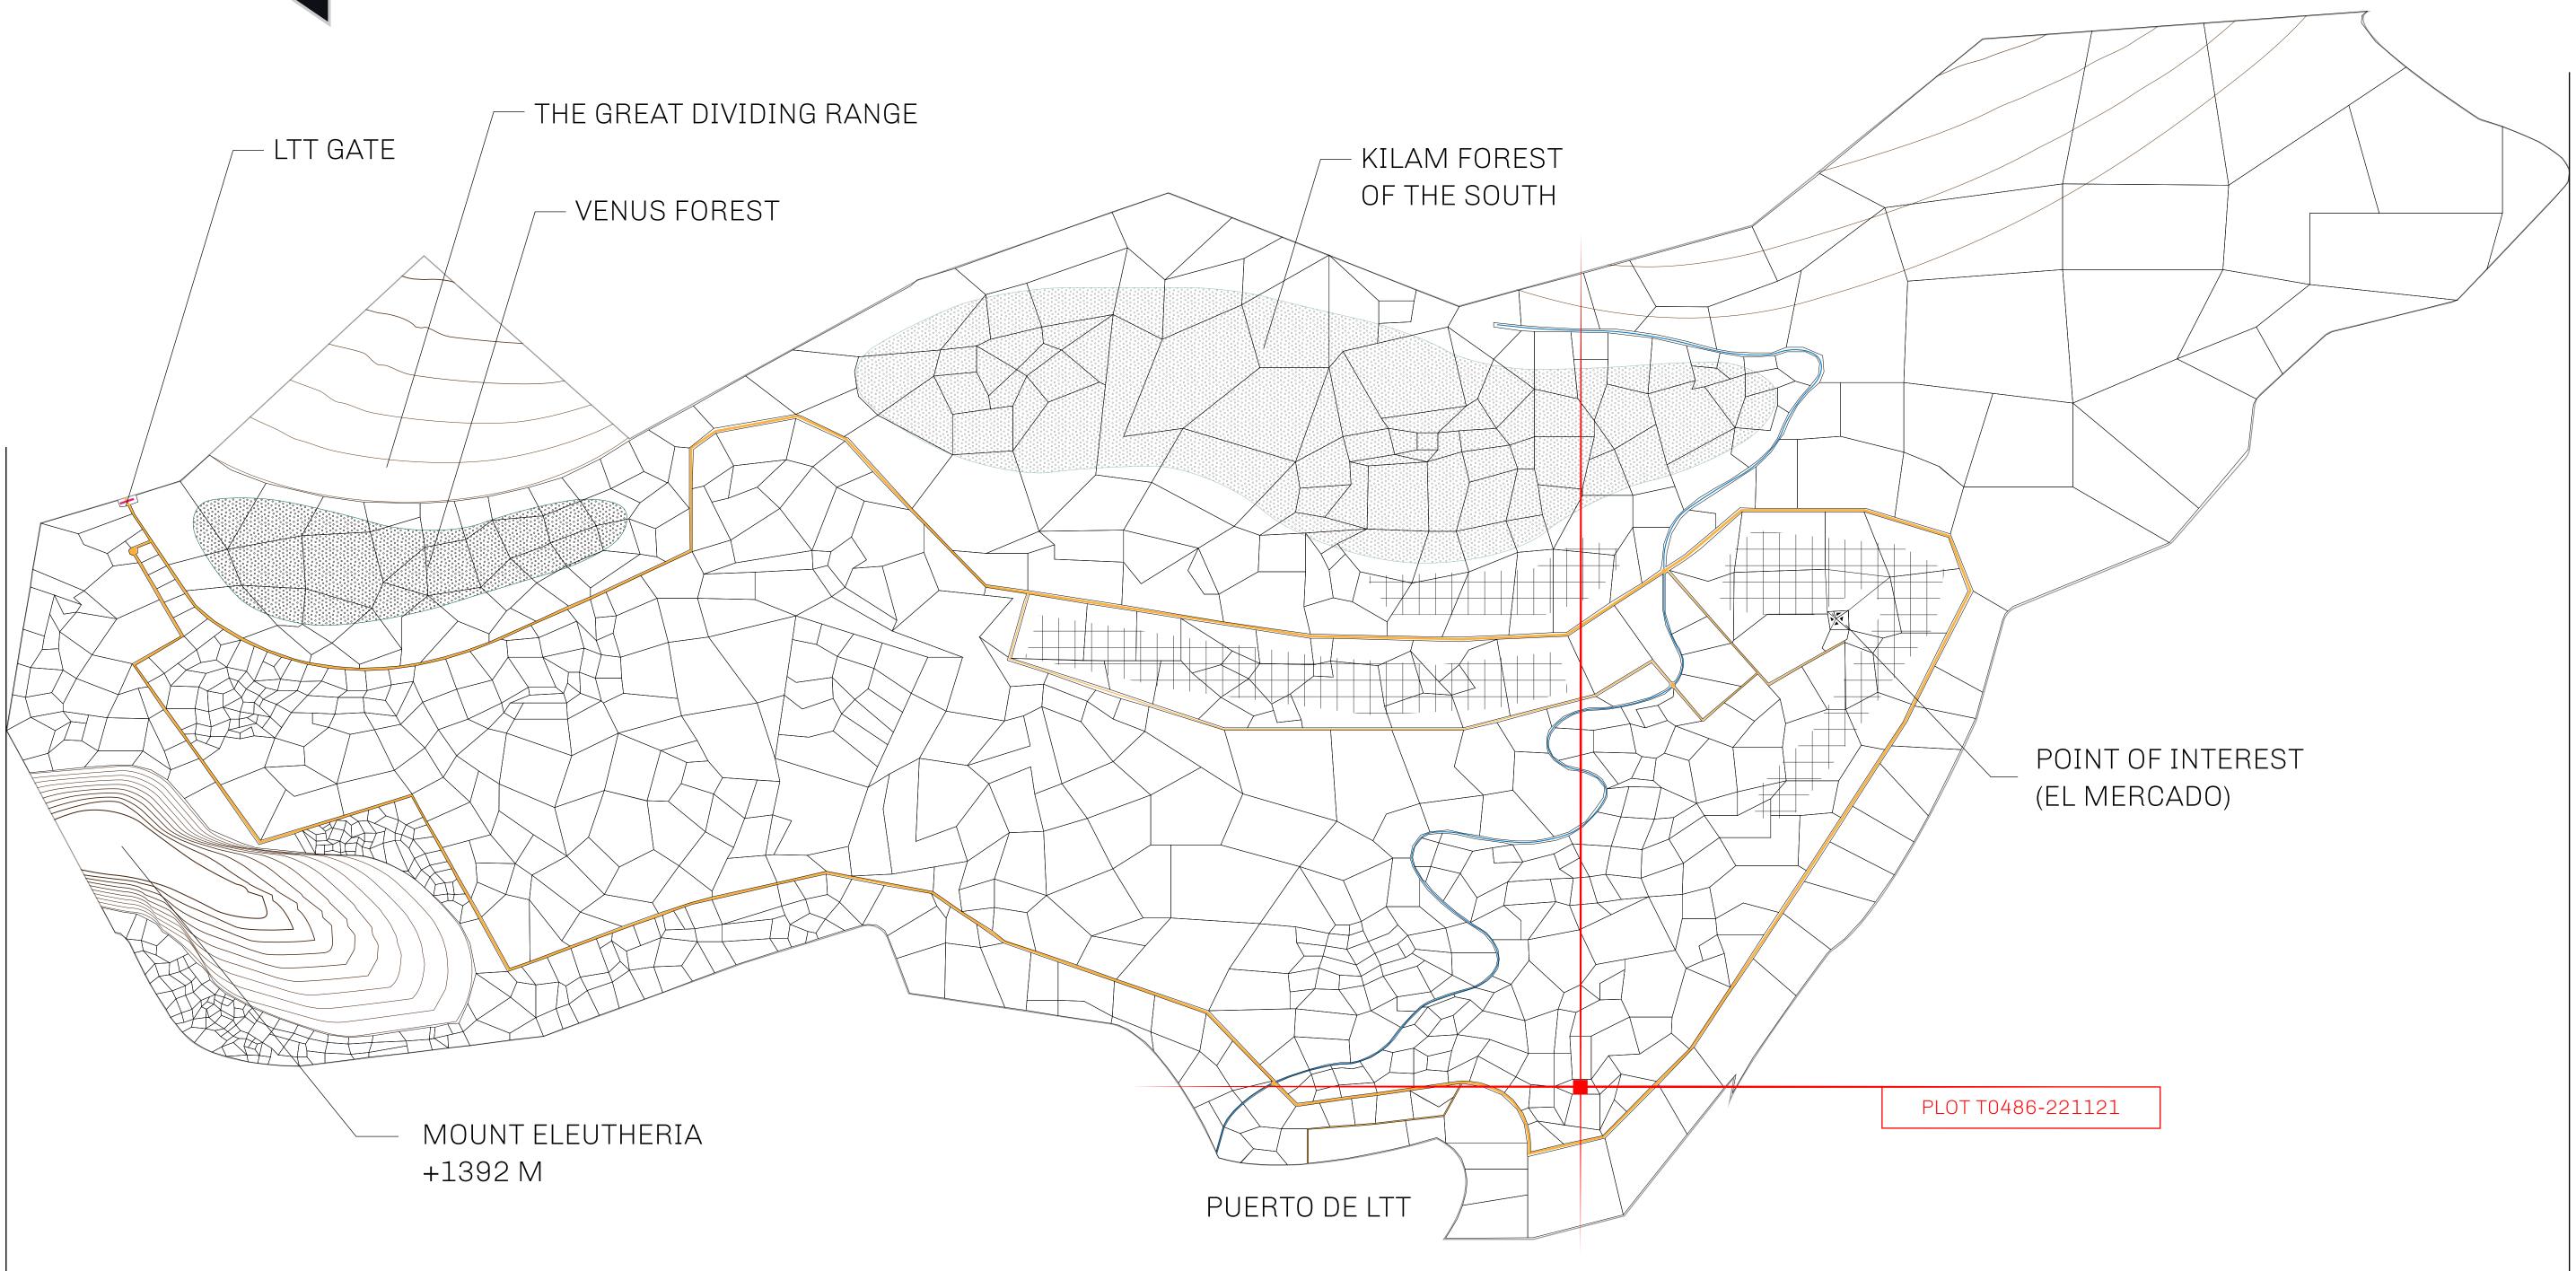

### THE SPANISH ARMADA

The most flamboyant of all of the states, this Spanish-speaking territory houses a clash of cultures. From the LTT trades in the El Mercado district to the solicitations for invites to the Great Empire, and even the traveling Caravans, it is a transient place; people are always on the move on the way to the Great Empire or a trek through the Dividing Range to the Royaume De Satoshi. Commerce uses derivations of LTT such as LTTE, LTTB, and LTTC.

#### GEOGRAPHY

COASTLINE BORDERS HIGHEST POINT LOWEST POINT PLOTS SCALE

193.03 KM (119.94 MILES) OCEAN, THE GREAT EMPIRE MT ELEUTHERIA +1392 M PUERTO DE LTT O M 1045 1:50000

73.54 KM

## H.M. LNFT Land Registry

ADMINISTRATIVE AREA

OWNER ENTITLEMENT

TERRITORIO

Type W-T: Sha number of NFT

|          | TITLE NUM                                                             | IBER               |
|----------|-----------------------------------------------------------------------|--------------------|
| y        | T0486-221121                                                          |                    |
| O LTT ST | ISSUED 22 November 2021 Jb.                                           | SCALE 1/50000      |
|          | all BUN sales (rewarded in Credits) plus 1<br>ted; Mint 4 NFT Stories | % of all LTT redee |
| 38       |                                                                       | PLOT               |
|          | OT TO 486<br>JNDARY: 2.94 KM                                          |                    |
| 37       | PLOT T0485                                                            | PLO                |