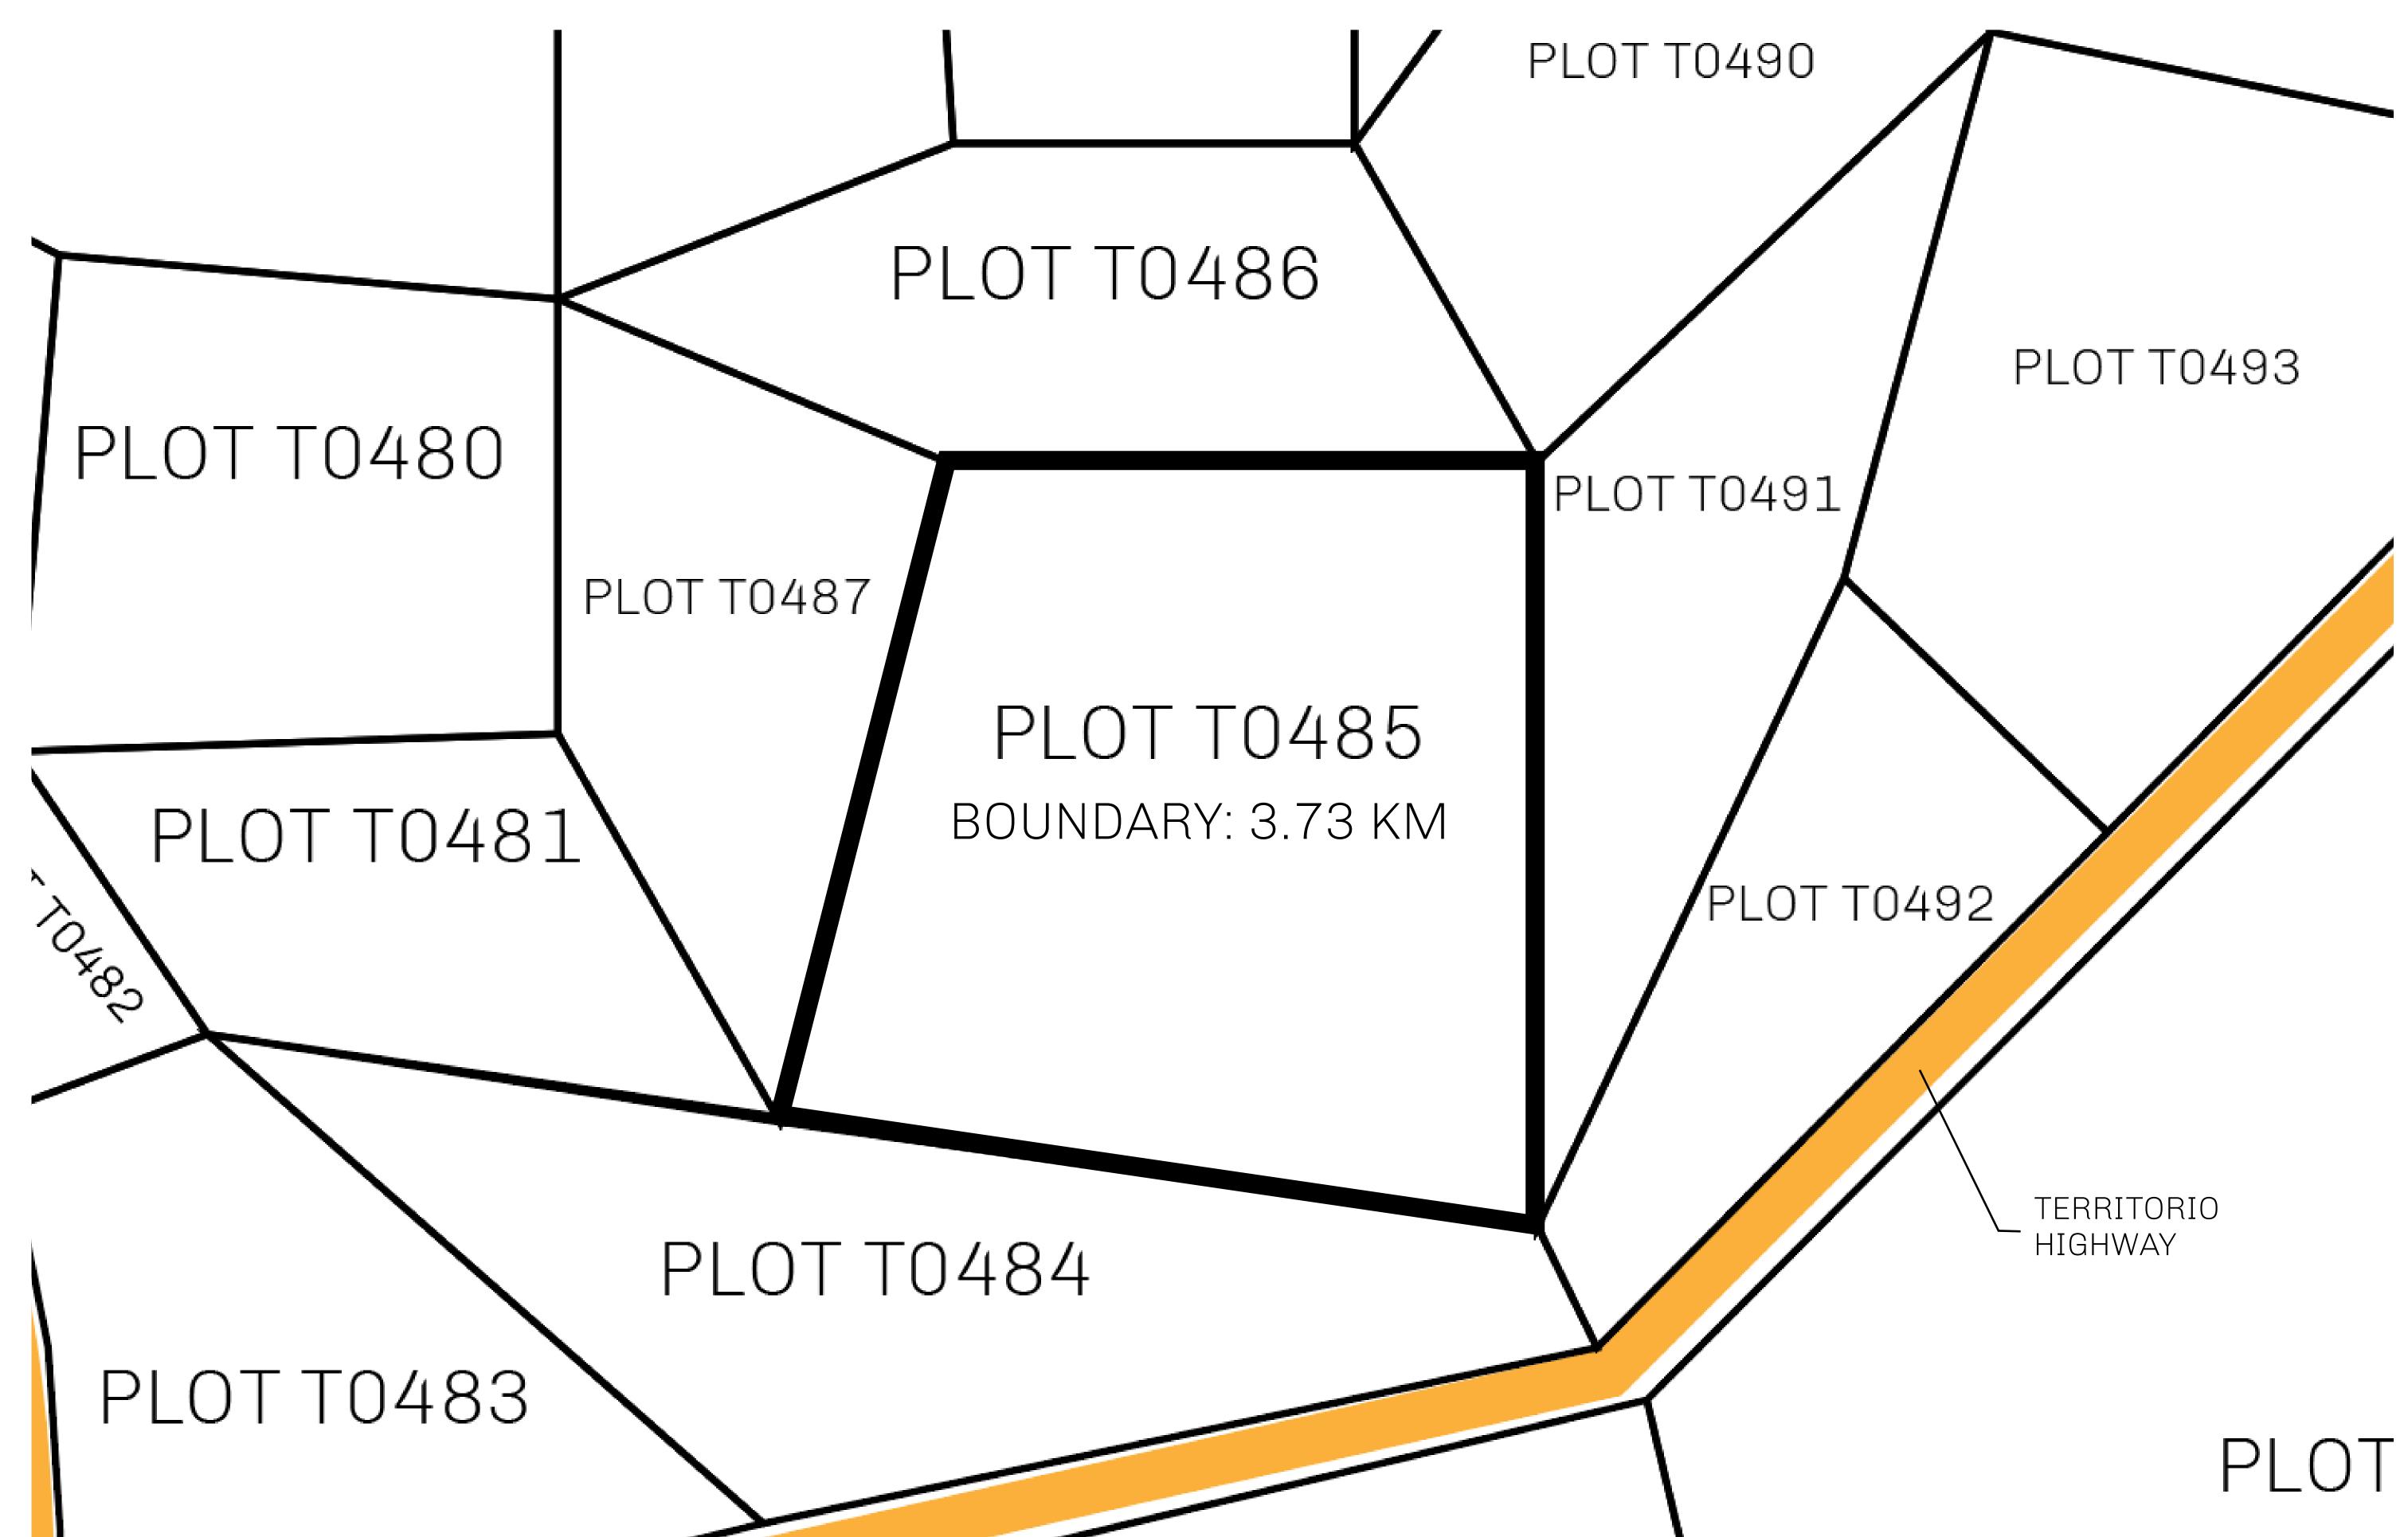

## H.M. LNFT Land Registry

TITLE NUMBER

ADMINISTRATIVE AREA

TERRITORIO LTT ST

ISSUED 22 November 2021

SCALE **1/50000** 

OWNER ENTITLEMENT

Type W-T: Share of 0.1% of all BUN sales (rewarded in Credits) plus 1% of all LTT redeemed based on number of NFT Stories minted; Mint 4 NFT Stories