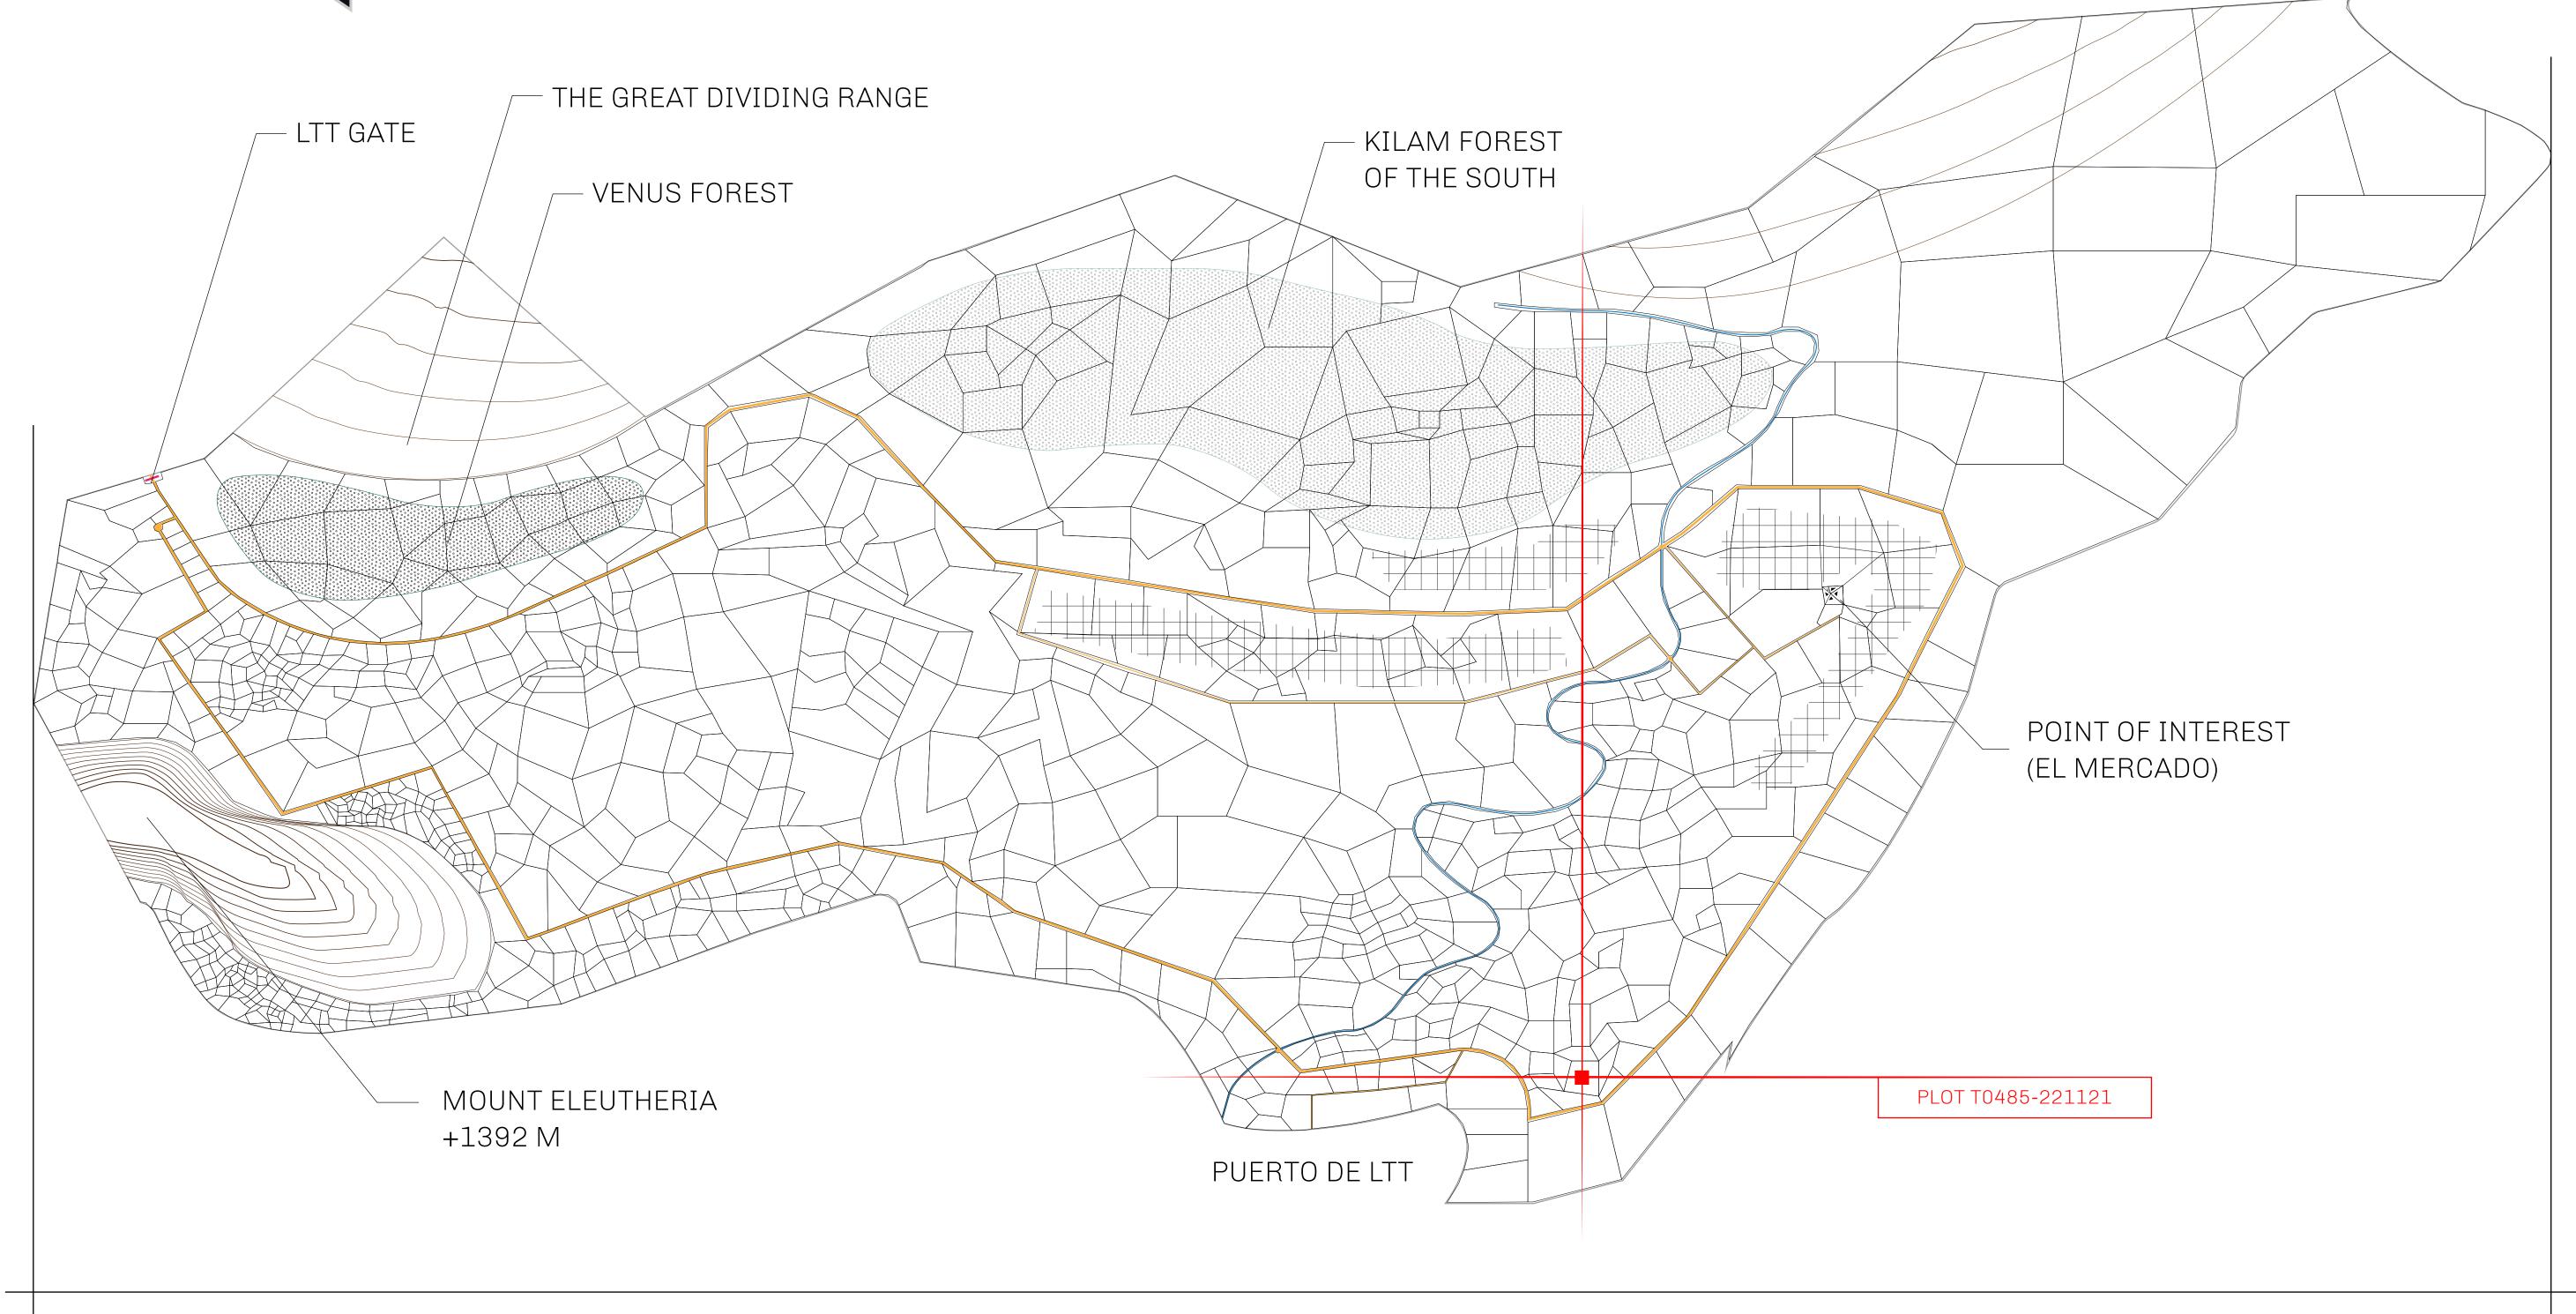

## GEOGRAPHY

COASTLINE
BORDERS
HIGHEST POINT
LOWEST POINT
PLOTS
SCALE

193.03 KM (119.94 MILES)
OCEAN, THE GREAT EMPIRE
MT ELEUTHERIA +1392 M
PUERTO DE LTT 0 M

1045

1:50000

## THE SPANISH ARMADA

The most flamboyant of all of the states, this Spanish-speaking territory houses a clash of cultures. From the LTT trades in the El Mercado district to the solicitations for invites to the Great Empire, and even the traveling Caravans, it is a transient place; people are always on the move on the way to the Great Empire or a trek through the Dividing Range to the Royaume De Satoshi. Commerce uses derivations of LTT such as LTTE, LTTB, and LTTC.