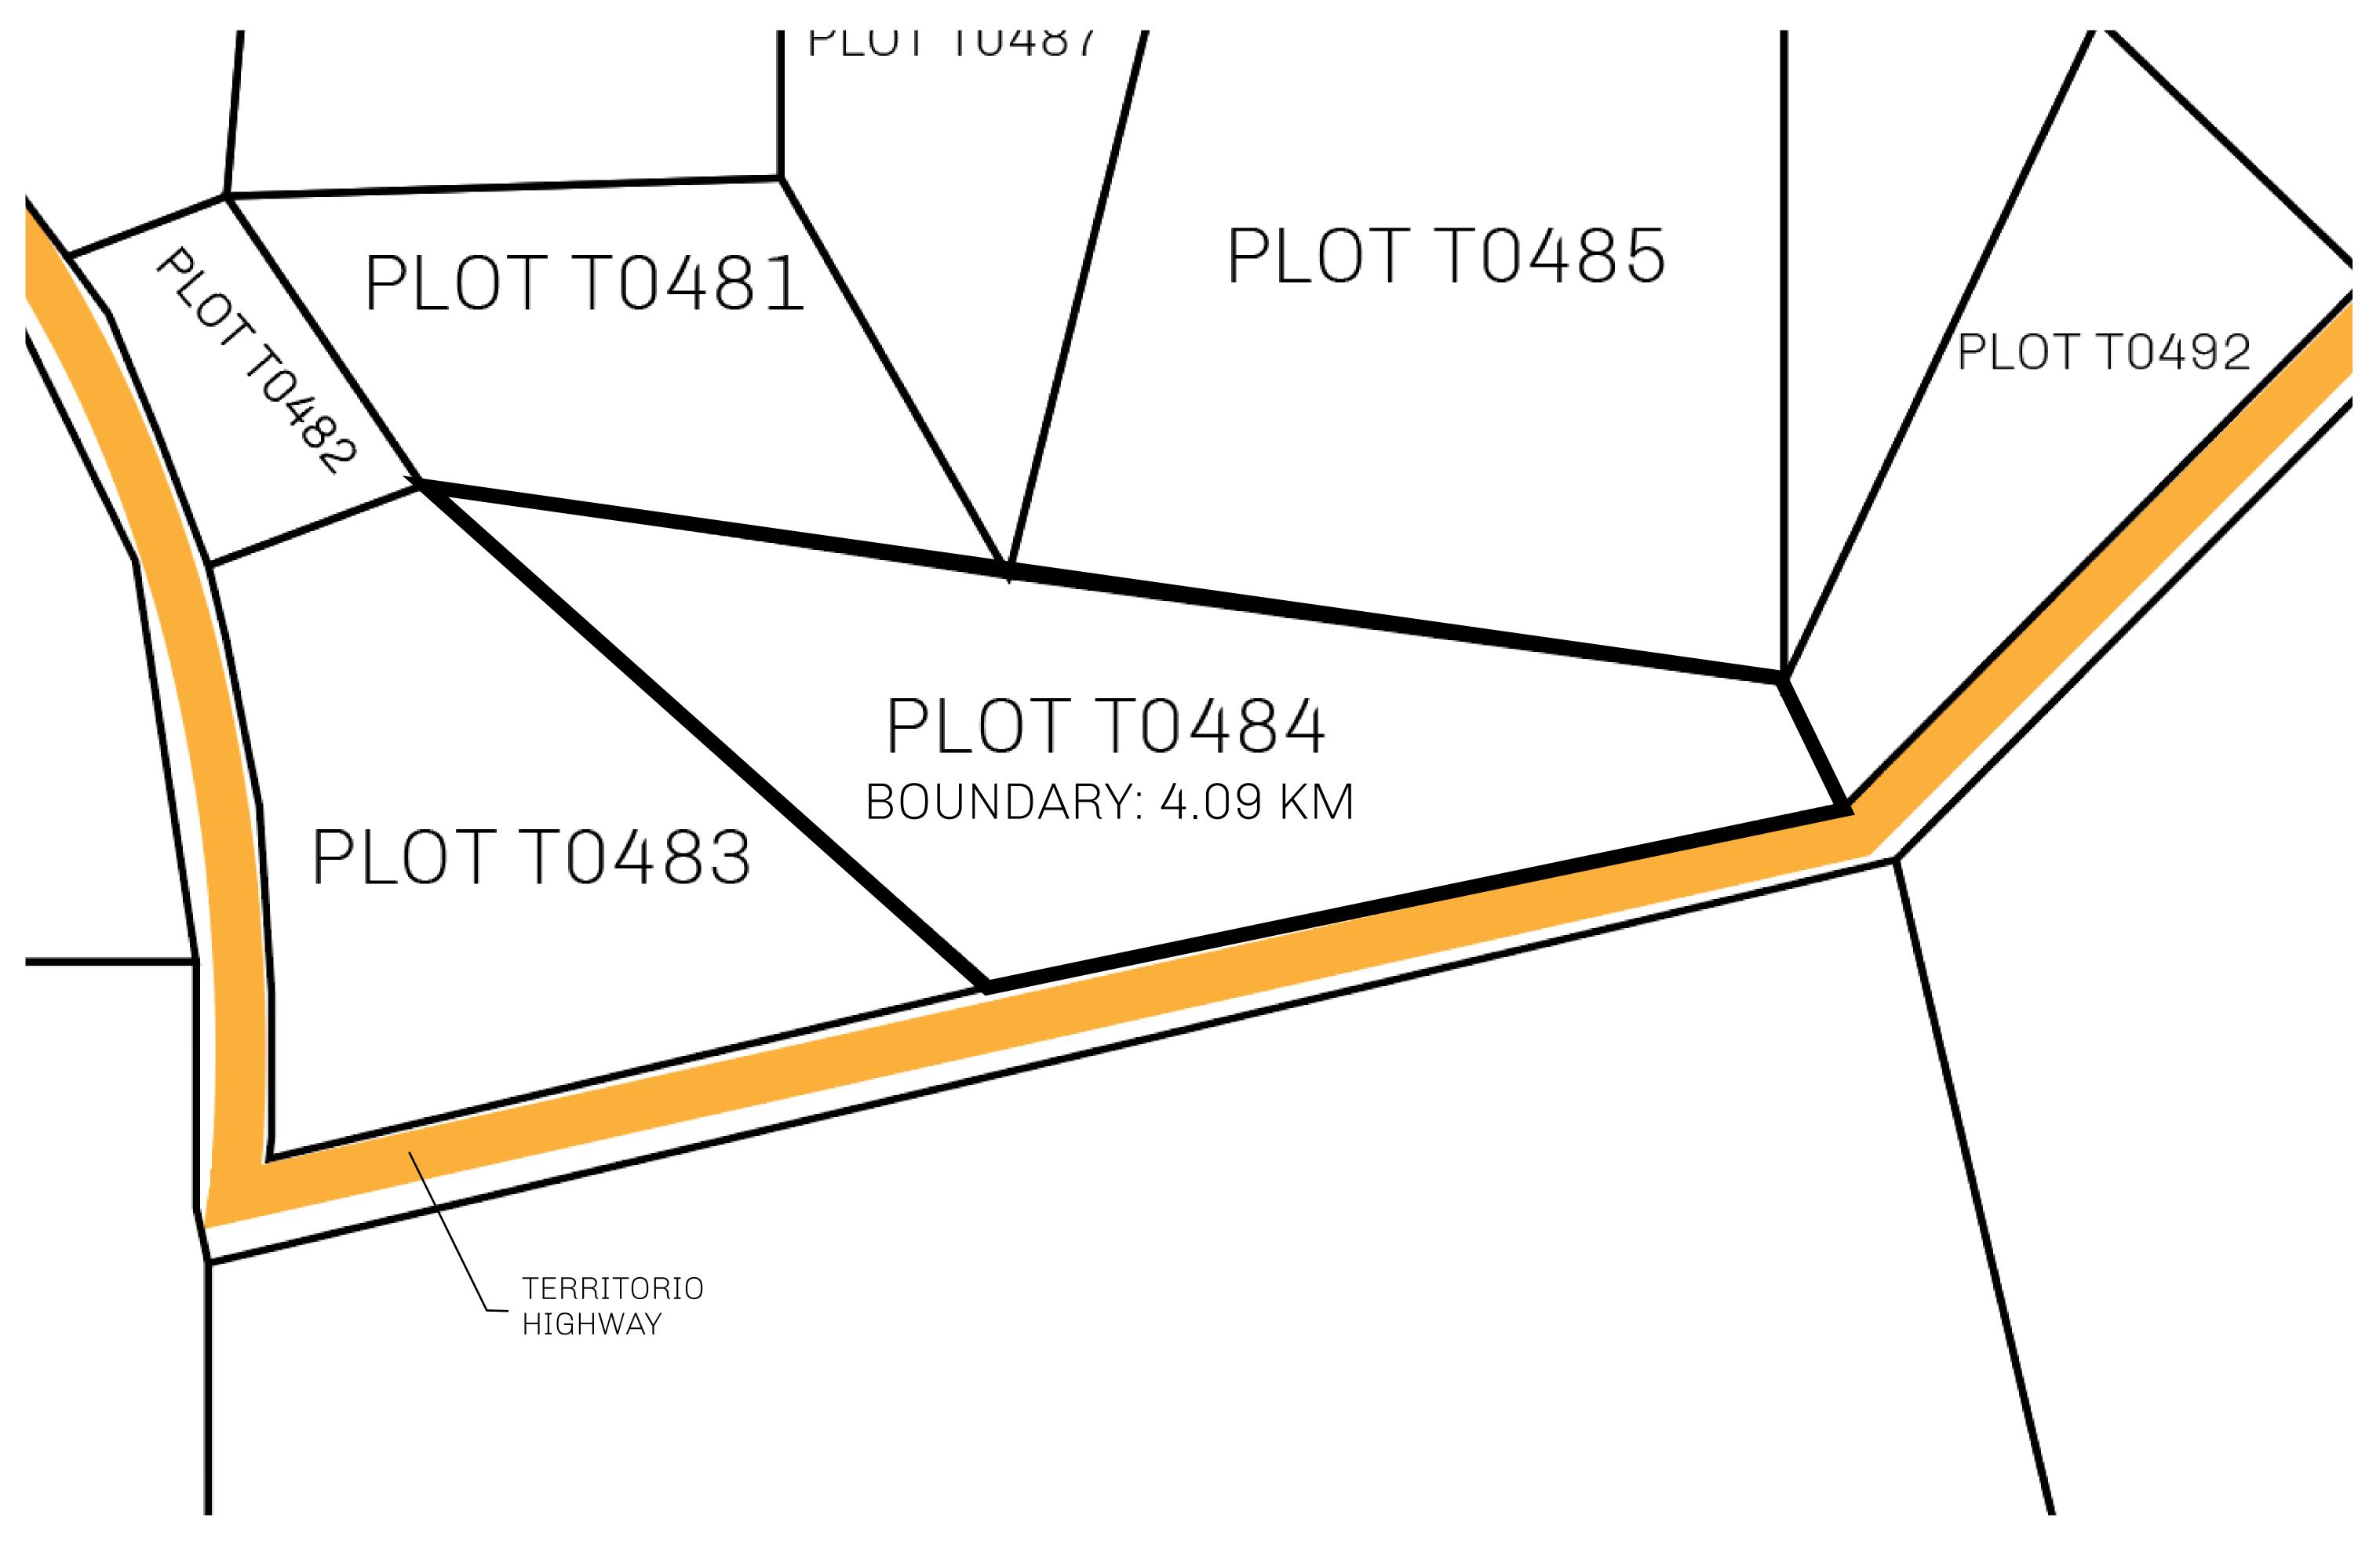

## H.M. LNFT Land Registry

TITLE NUMBER

T0484-221121

ADMINISTRATIVE AREA

TERRITORIO LTT ST

ISSUED 22 November 2021

SCALE **1/50000** 

OWNER ENTITLEMENT