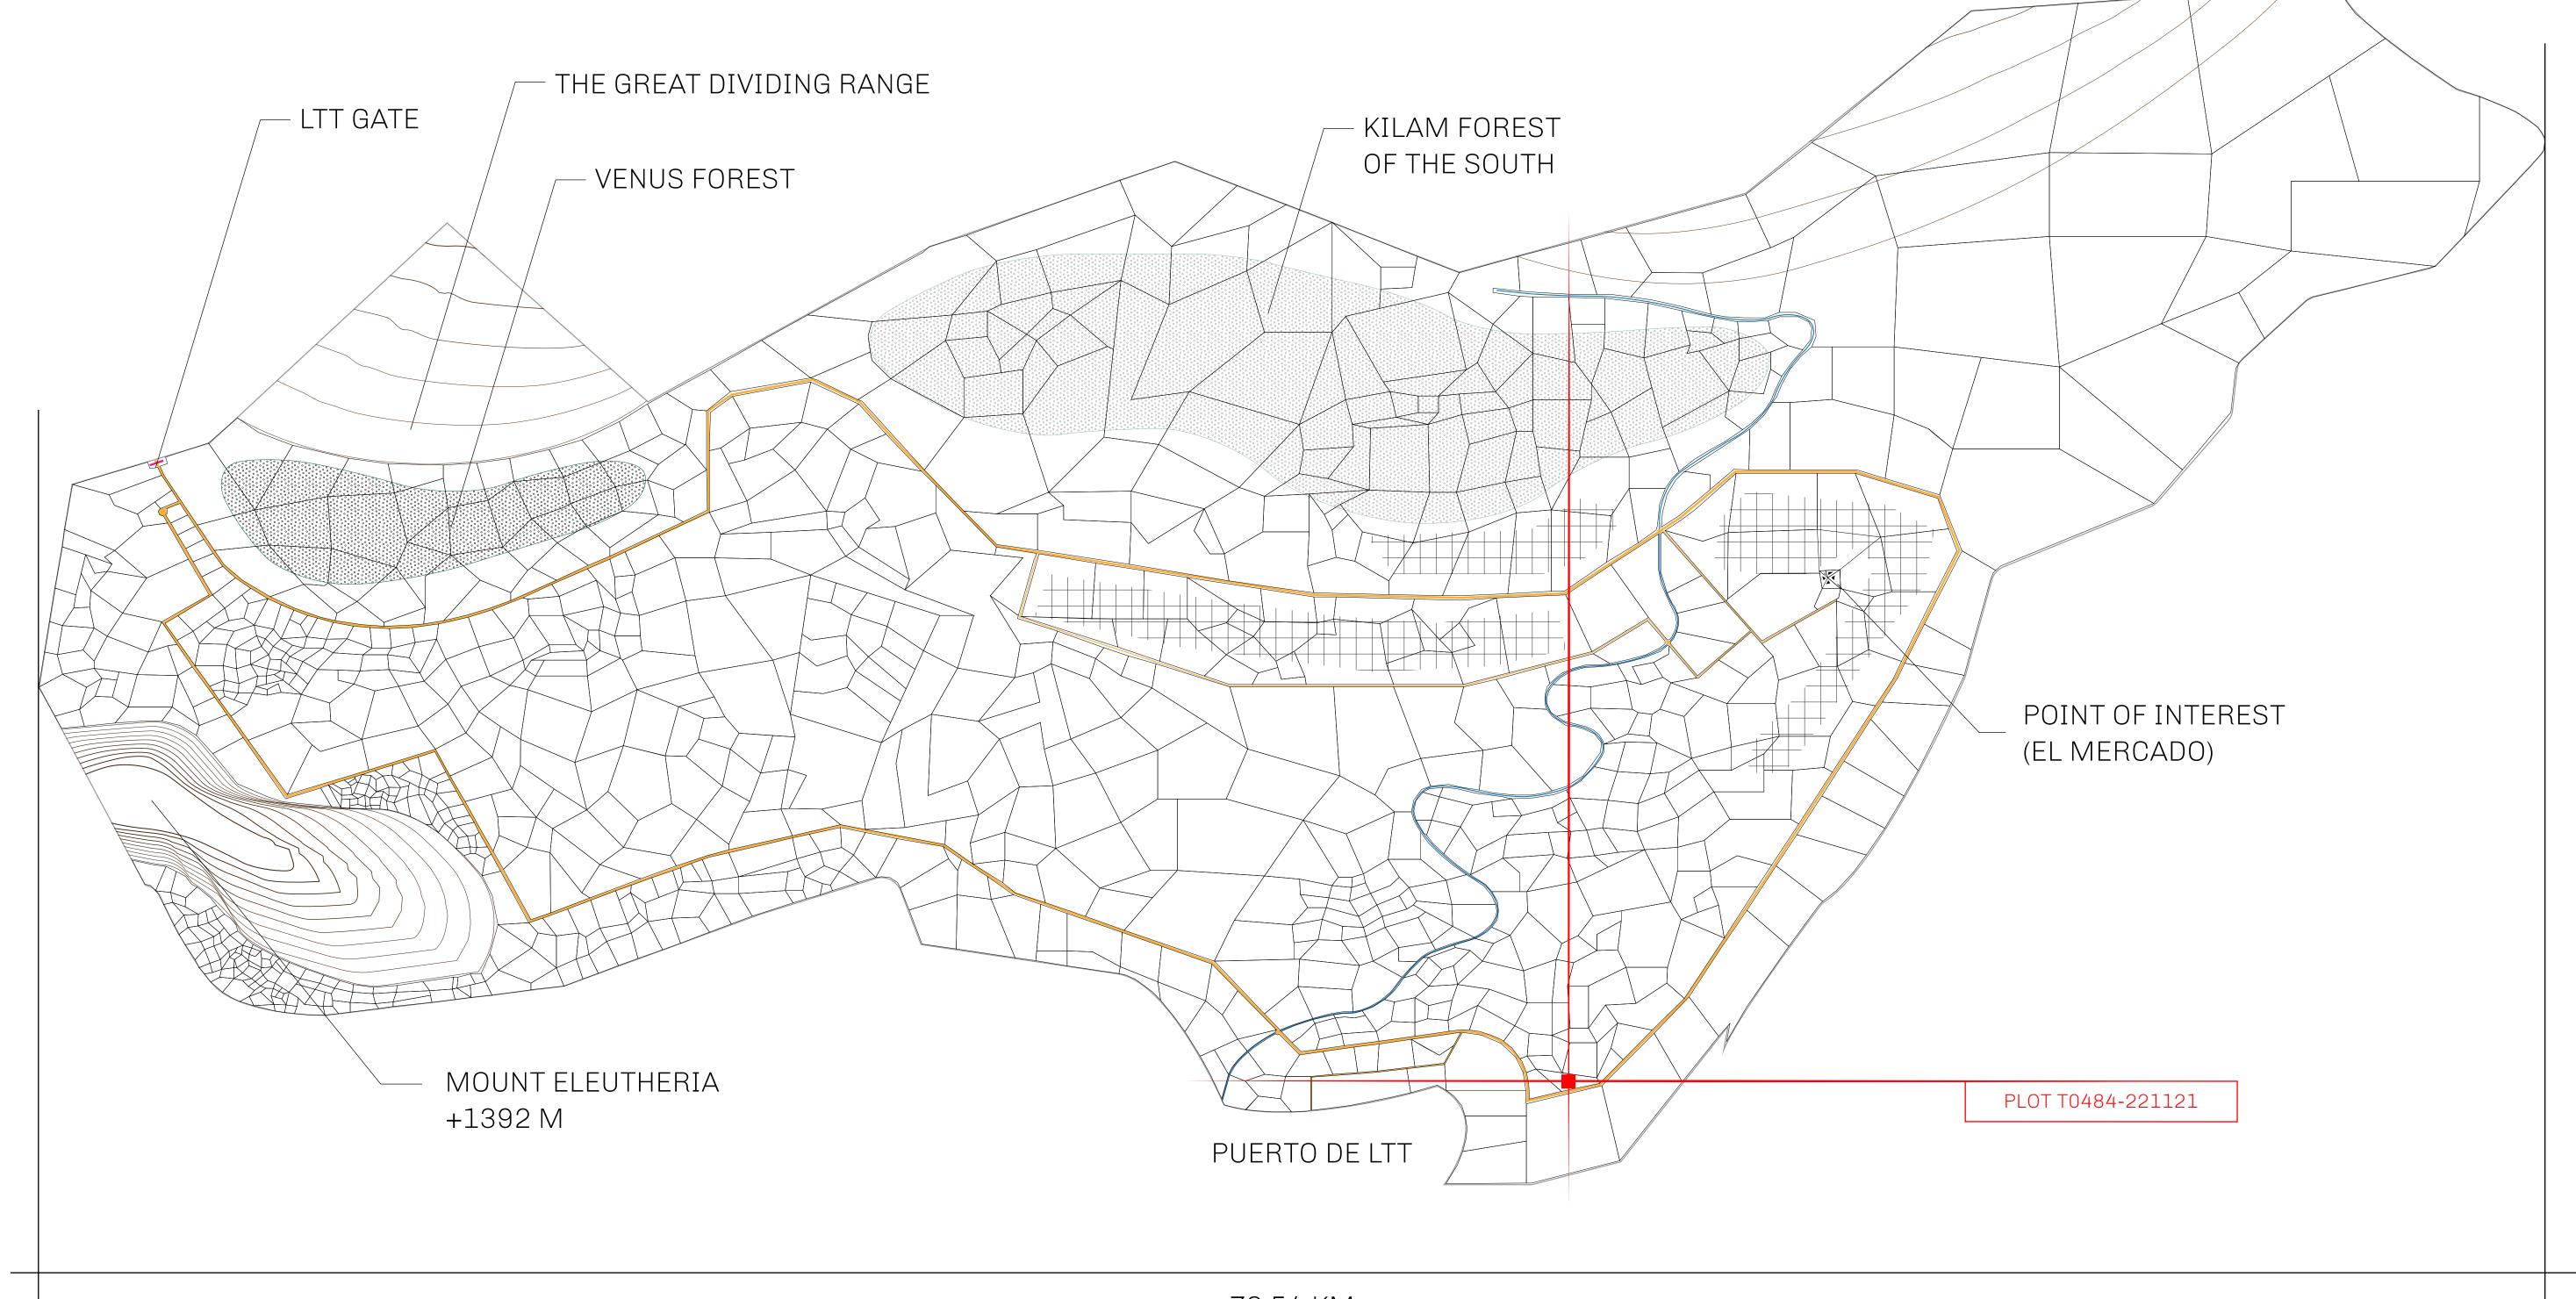

## THE SPANISH ARMADA

The most flamboyant of all of the states, this Spanish-speaking territory houses a clash of cultures. From the LTT trades in the El Mercado district to the solicitations for invites to the Great Empire, and even the traveling Caravans, it is a transient place; people are always on the move on the way to the Great Empire or a trek through the Dividing Range to the Royaume De Satoshi. Commerce uses derivations of LTT such as LTTE, LTTB, and LTTC.

## GEOGRAPHY

COASTLINE
BORDERS
HIGHEST POINT
LOWEST POINT
PLOTS
SCALE

193.03 KM (119.94 MILES)
OCEAN, THE GREAT EMPIRE
MT ELEUTHERIA +1392 M
PUERTO DE LTT 0 M

1045

1:50000

## H.M. LNFT Land Registry

TITLE NUMBER

T0484-221121

ADMINISTRATIVE AREA

TERRITORIO LTT ST

ISSUED 22 November 2021

SCALE **1/50000** 

OWNER ENTITLEMENT