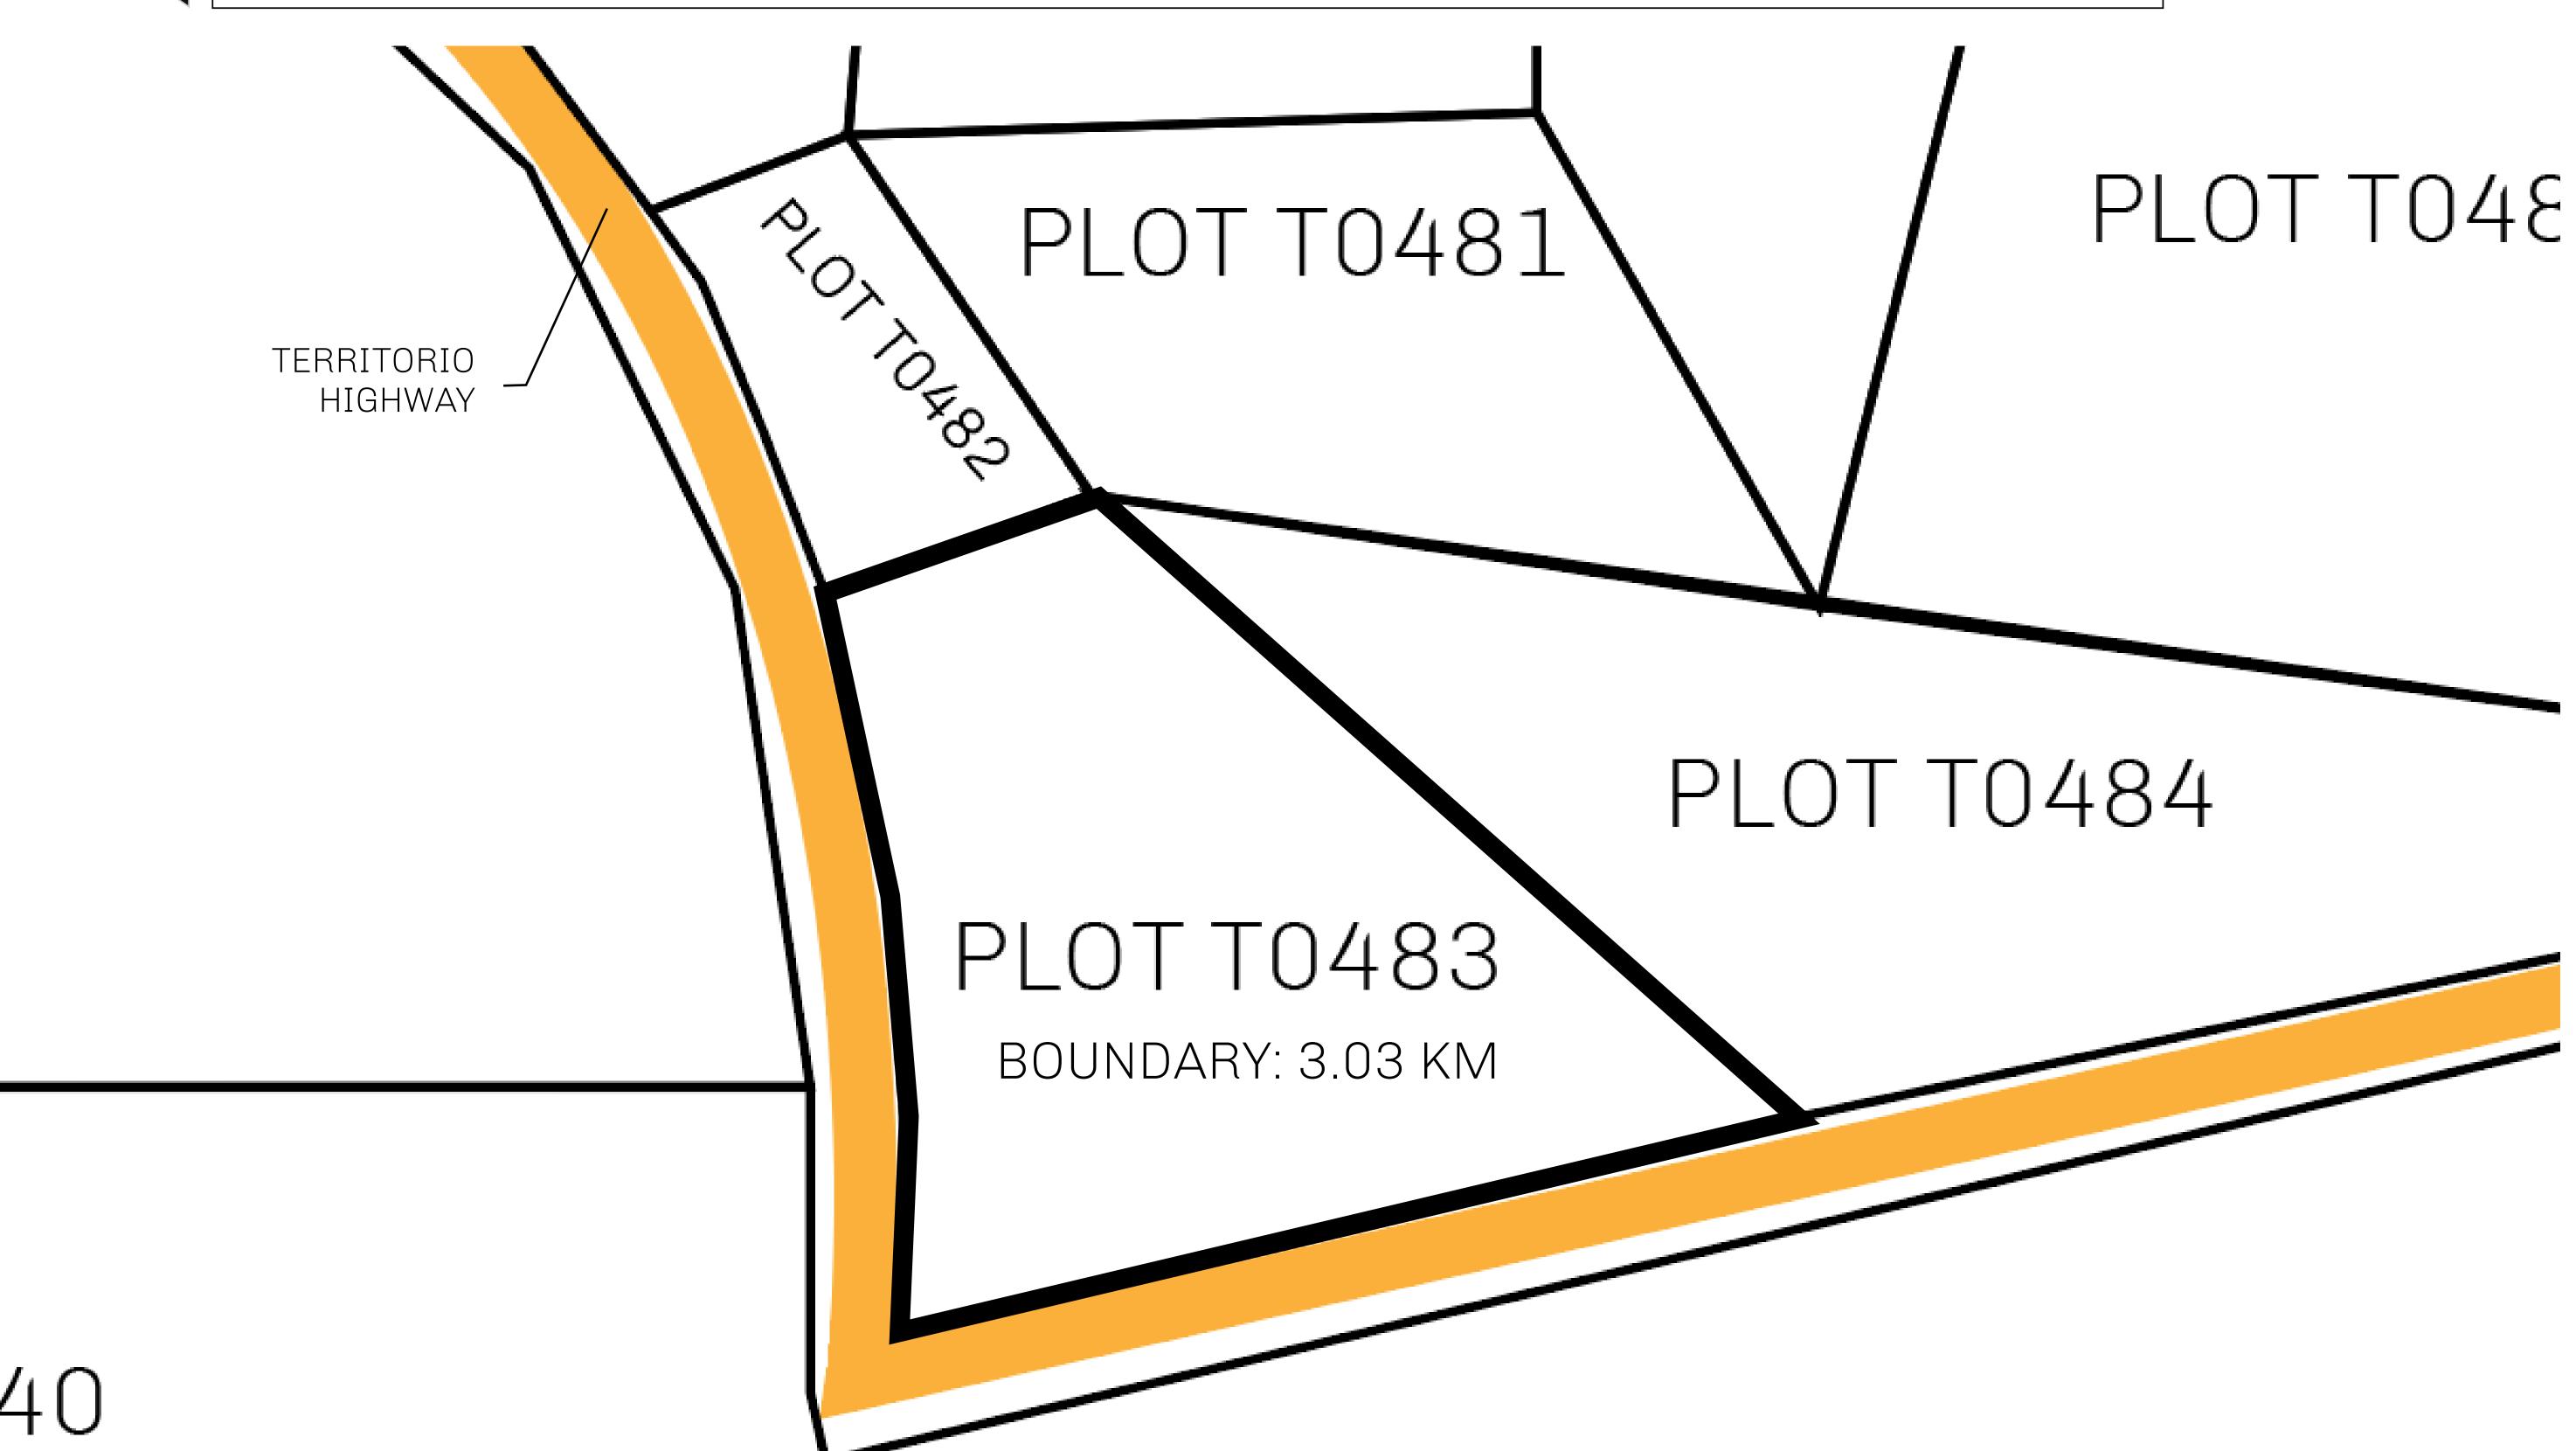

## GEOGRAPHY

COASTLINE
BORDERS
HIGHEST POINT
LOWEST POINT
PLOTS
SCALE

193.03 KM (119.94 MILES)
OCEAN, THE GREAT EMPIRE
MT ELEUTHERIA +1392 M
PUERTO DE LTT 0 M

1045

1:50000

## H.M. LNFT Land Registry

TITLE NUMBER

ADMINISTRATIVE AREA

TERRITORIO LTT ST

ISSUED 22 November 2021

SCALE **1/50000** 

OWNER ENTITLEMENT

Type W-T: Share of 0.1% of all BUN sales (rewarded in Credits) plus 1% of all LTT redeemed based on number of NFT Stories minted; Mint 4 NFT Stories