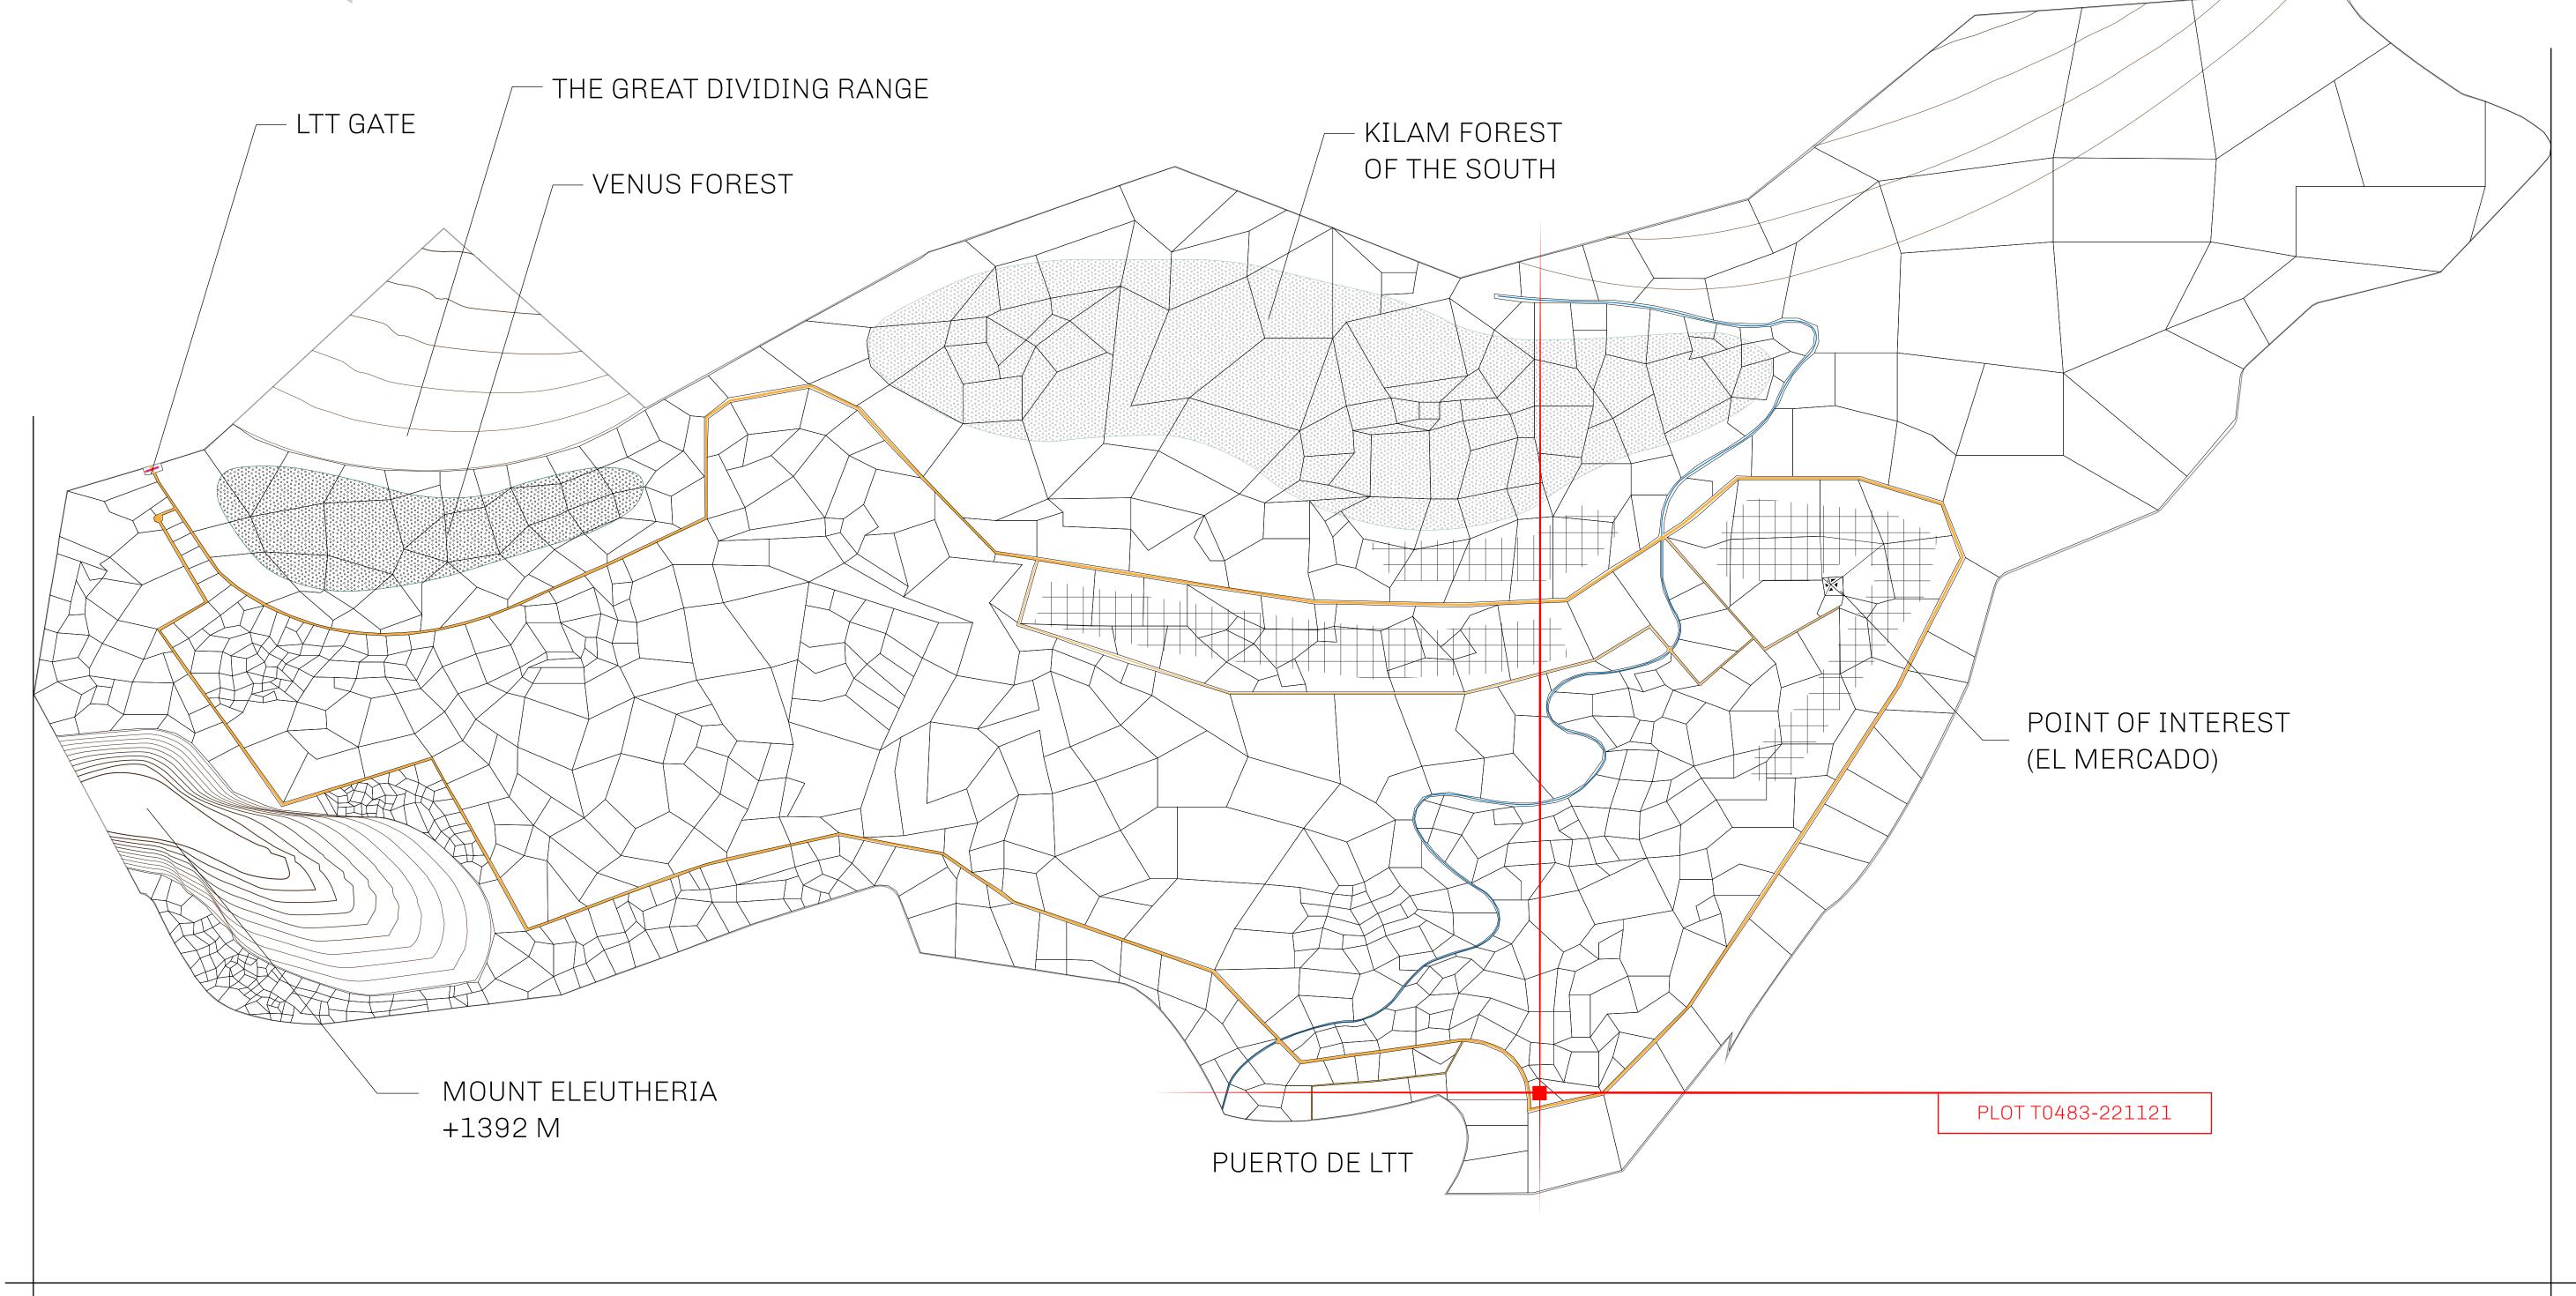

## GEOGRAPHY

COASTLINE
BORDERS
HIGHEST POINT
LOWEST POINT
PLOTS
SCALE

193.03 KM (119.94 MILES)
OCEAN, THE GREAT EMPIRE
MT ELEUTHERIA +1392 M
PUERTO DE LTT 0 M

1045

1:50000

## H.M. LNFT Land Registry

TITLE NUMBER

ADMINISTRATIVE AREA

TERRITORIO LTT ST

ISSUED 22 November 2021

SCALE **1/50000** 

OWNER ENTITLEMENT

Type W-T: Share of 0.1% of all BUN sales (rewarded in Credits) plus 1% of all LTT redeemed based on number of NFT Stories minted; Mint 4 NFT Stories