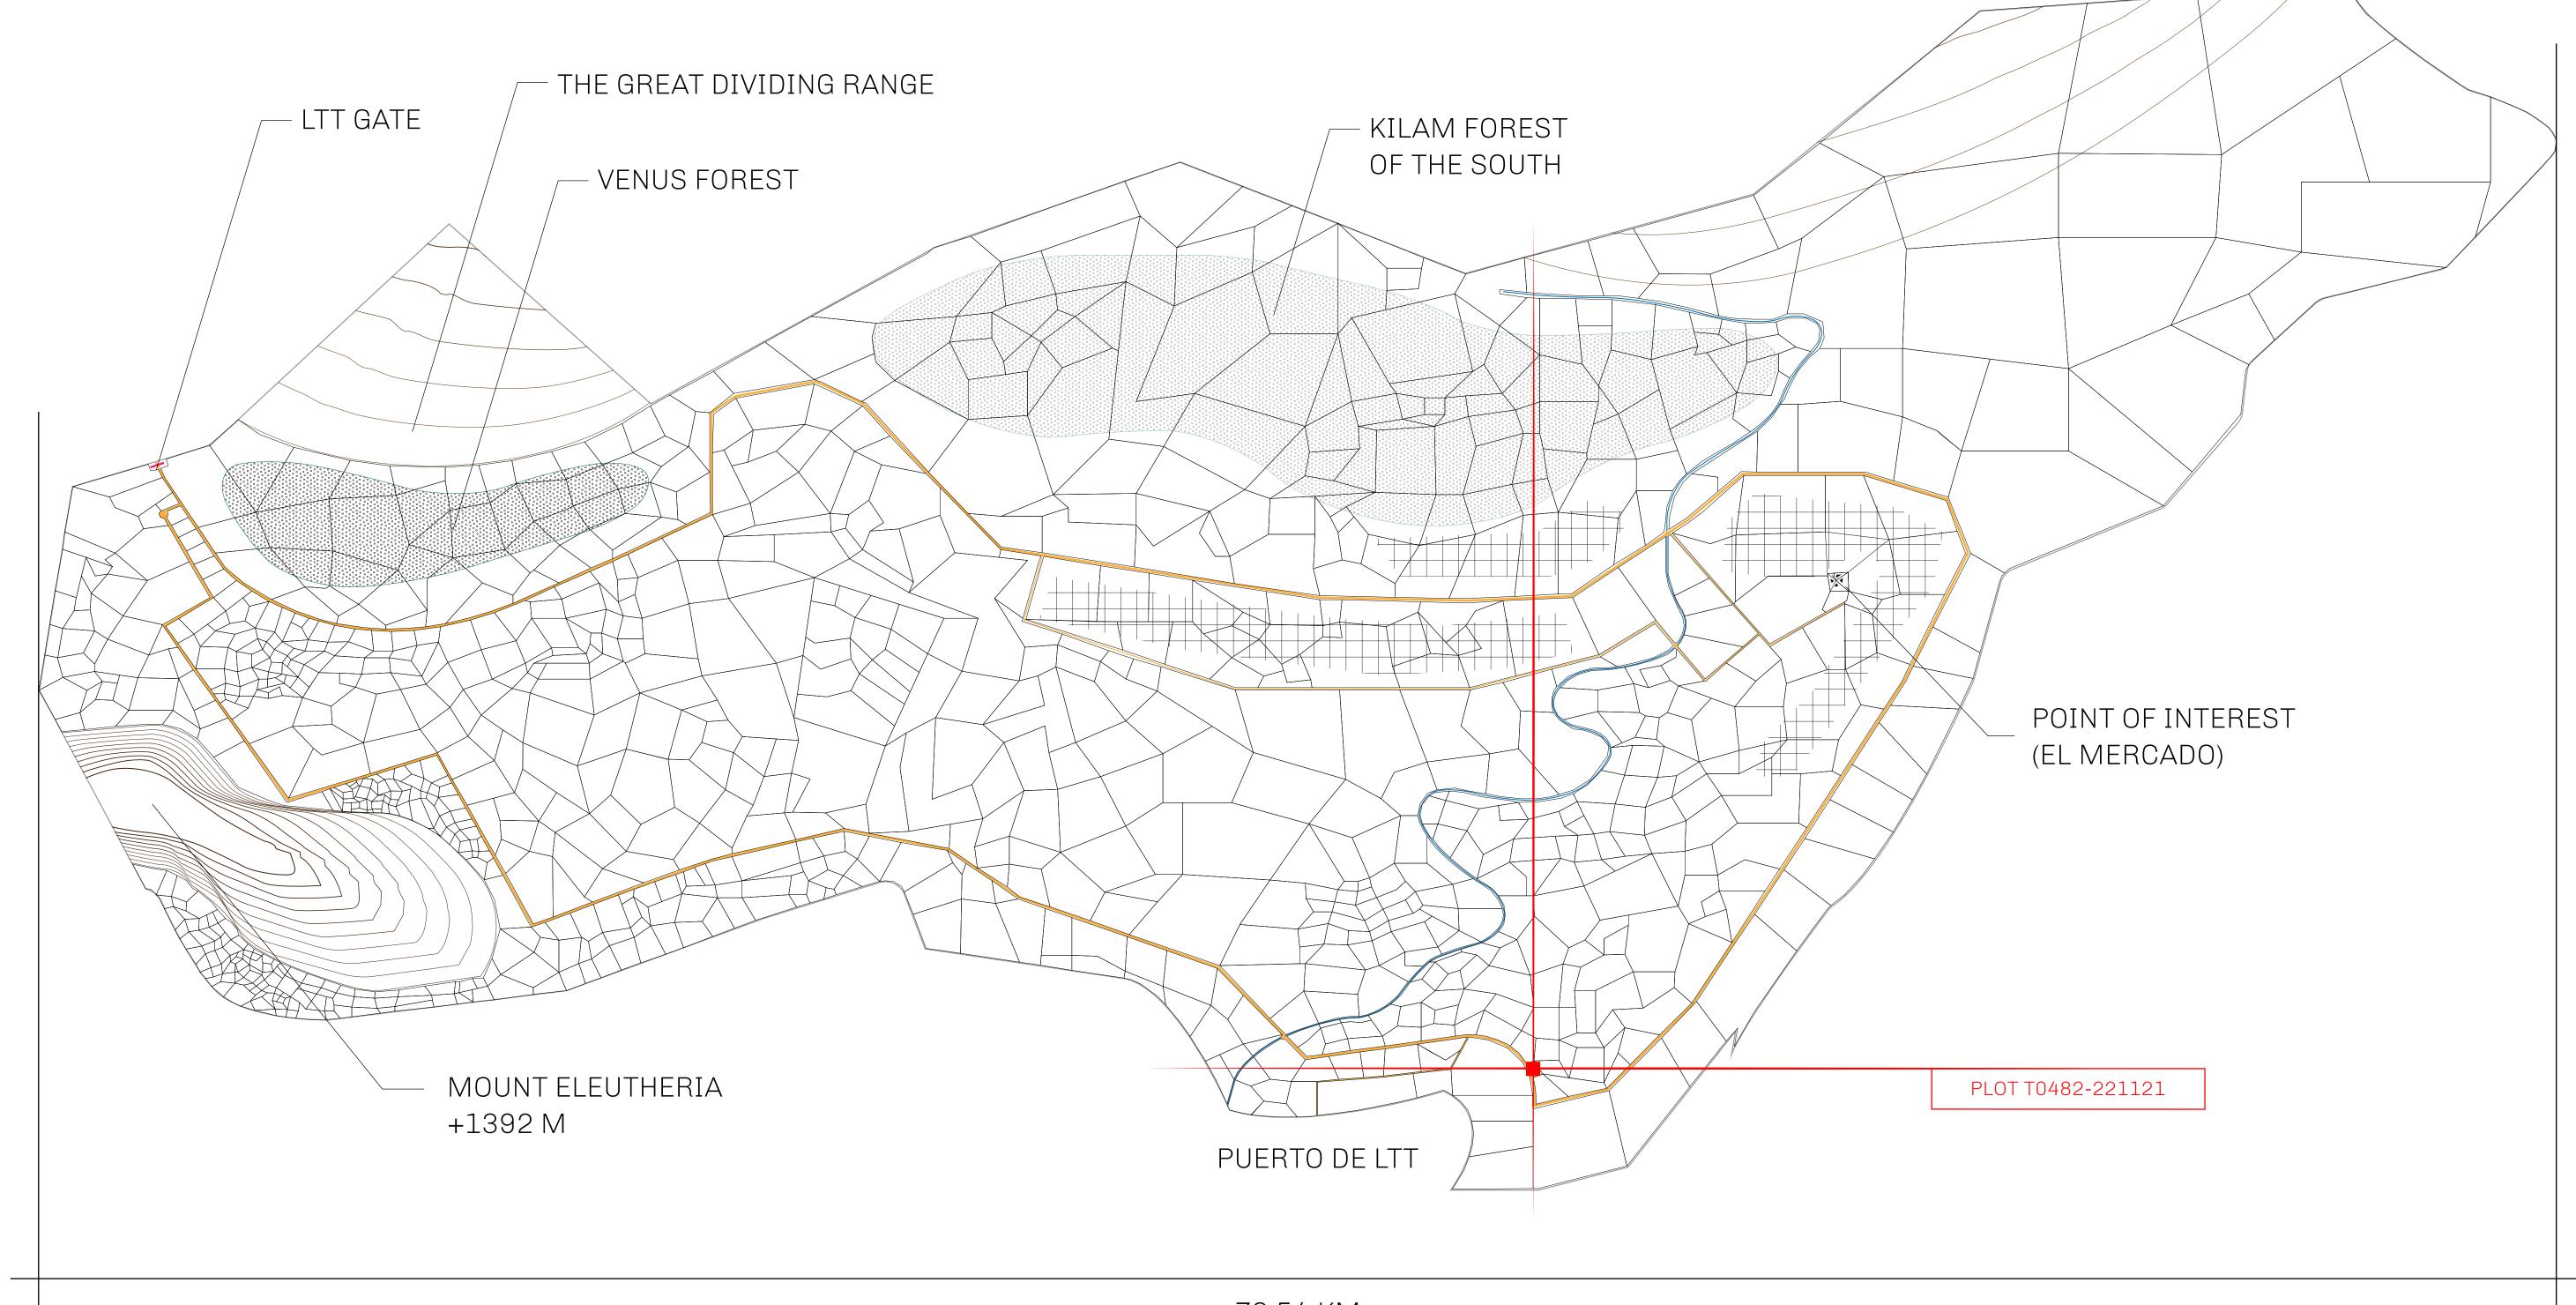

## THE SPANISH ARMADA

The most flamboyant of all of the states, this Spanish-speaking territory houses a clash of cultures. From the LTT trades in the El Mercado district to the solicitations for invites to the Great Empire, and even the traveling Caravans, it is a transient place; people are always on the move on the way to the Great Empire or a trek through the Dividing Range to the Royaume De Satoshi. Commerce uses derivations of LTT such as LTTE, LTTB, and LTTC.

## GEOGRAPHY

COASTLINE
BORDERS
HIGHEST POINT
LOWEST POINT
PLOTS
SCALE

193.03 KM (119.94 MILES)
OCEAN, THE GREAT EMPIRE
MT ELEUTHERIA +1392 M
PUERTO DE LTT 0 M

1045

1:50000

## H.M. LNFT Land Registry

TITLE NUMBER

T0482-221121

TERRITORIO LTT ST

ISSUED 22 November 2021 ...

SCALE **1/50000** 

OWNER ENTITLEMENT

Type W-T: Share of 0.1% of all BUN sales (rewarded in Credits) plus 1% of all LTT redeemed based on number of NFT Stories minted; Mint 4 NFT Stories