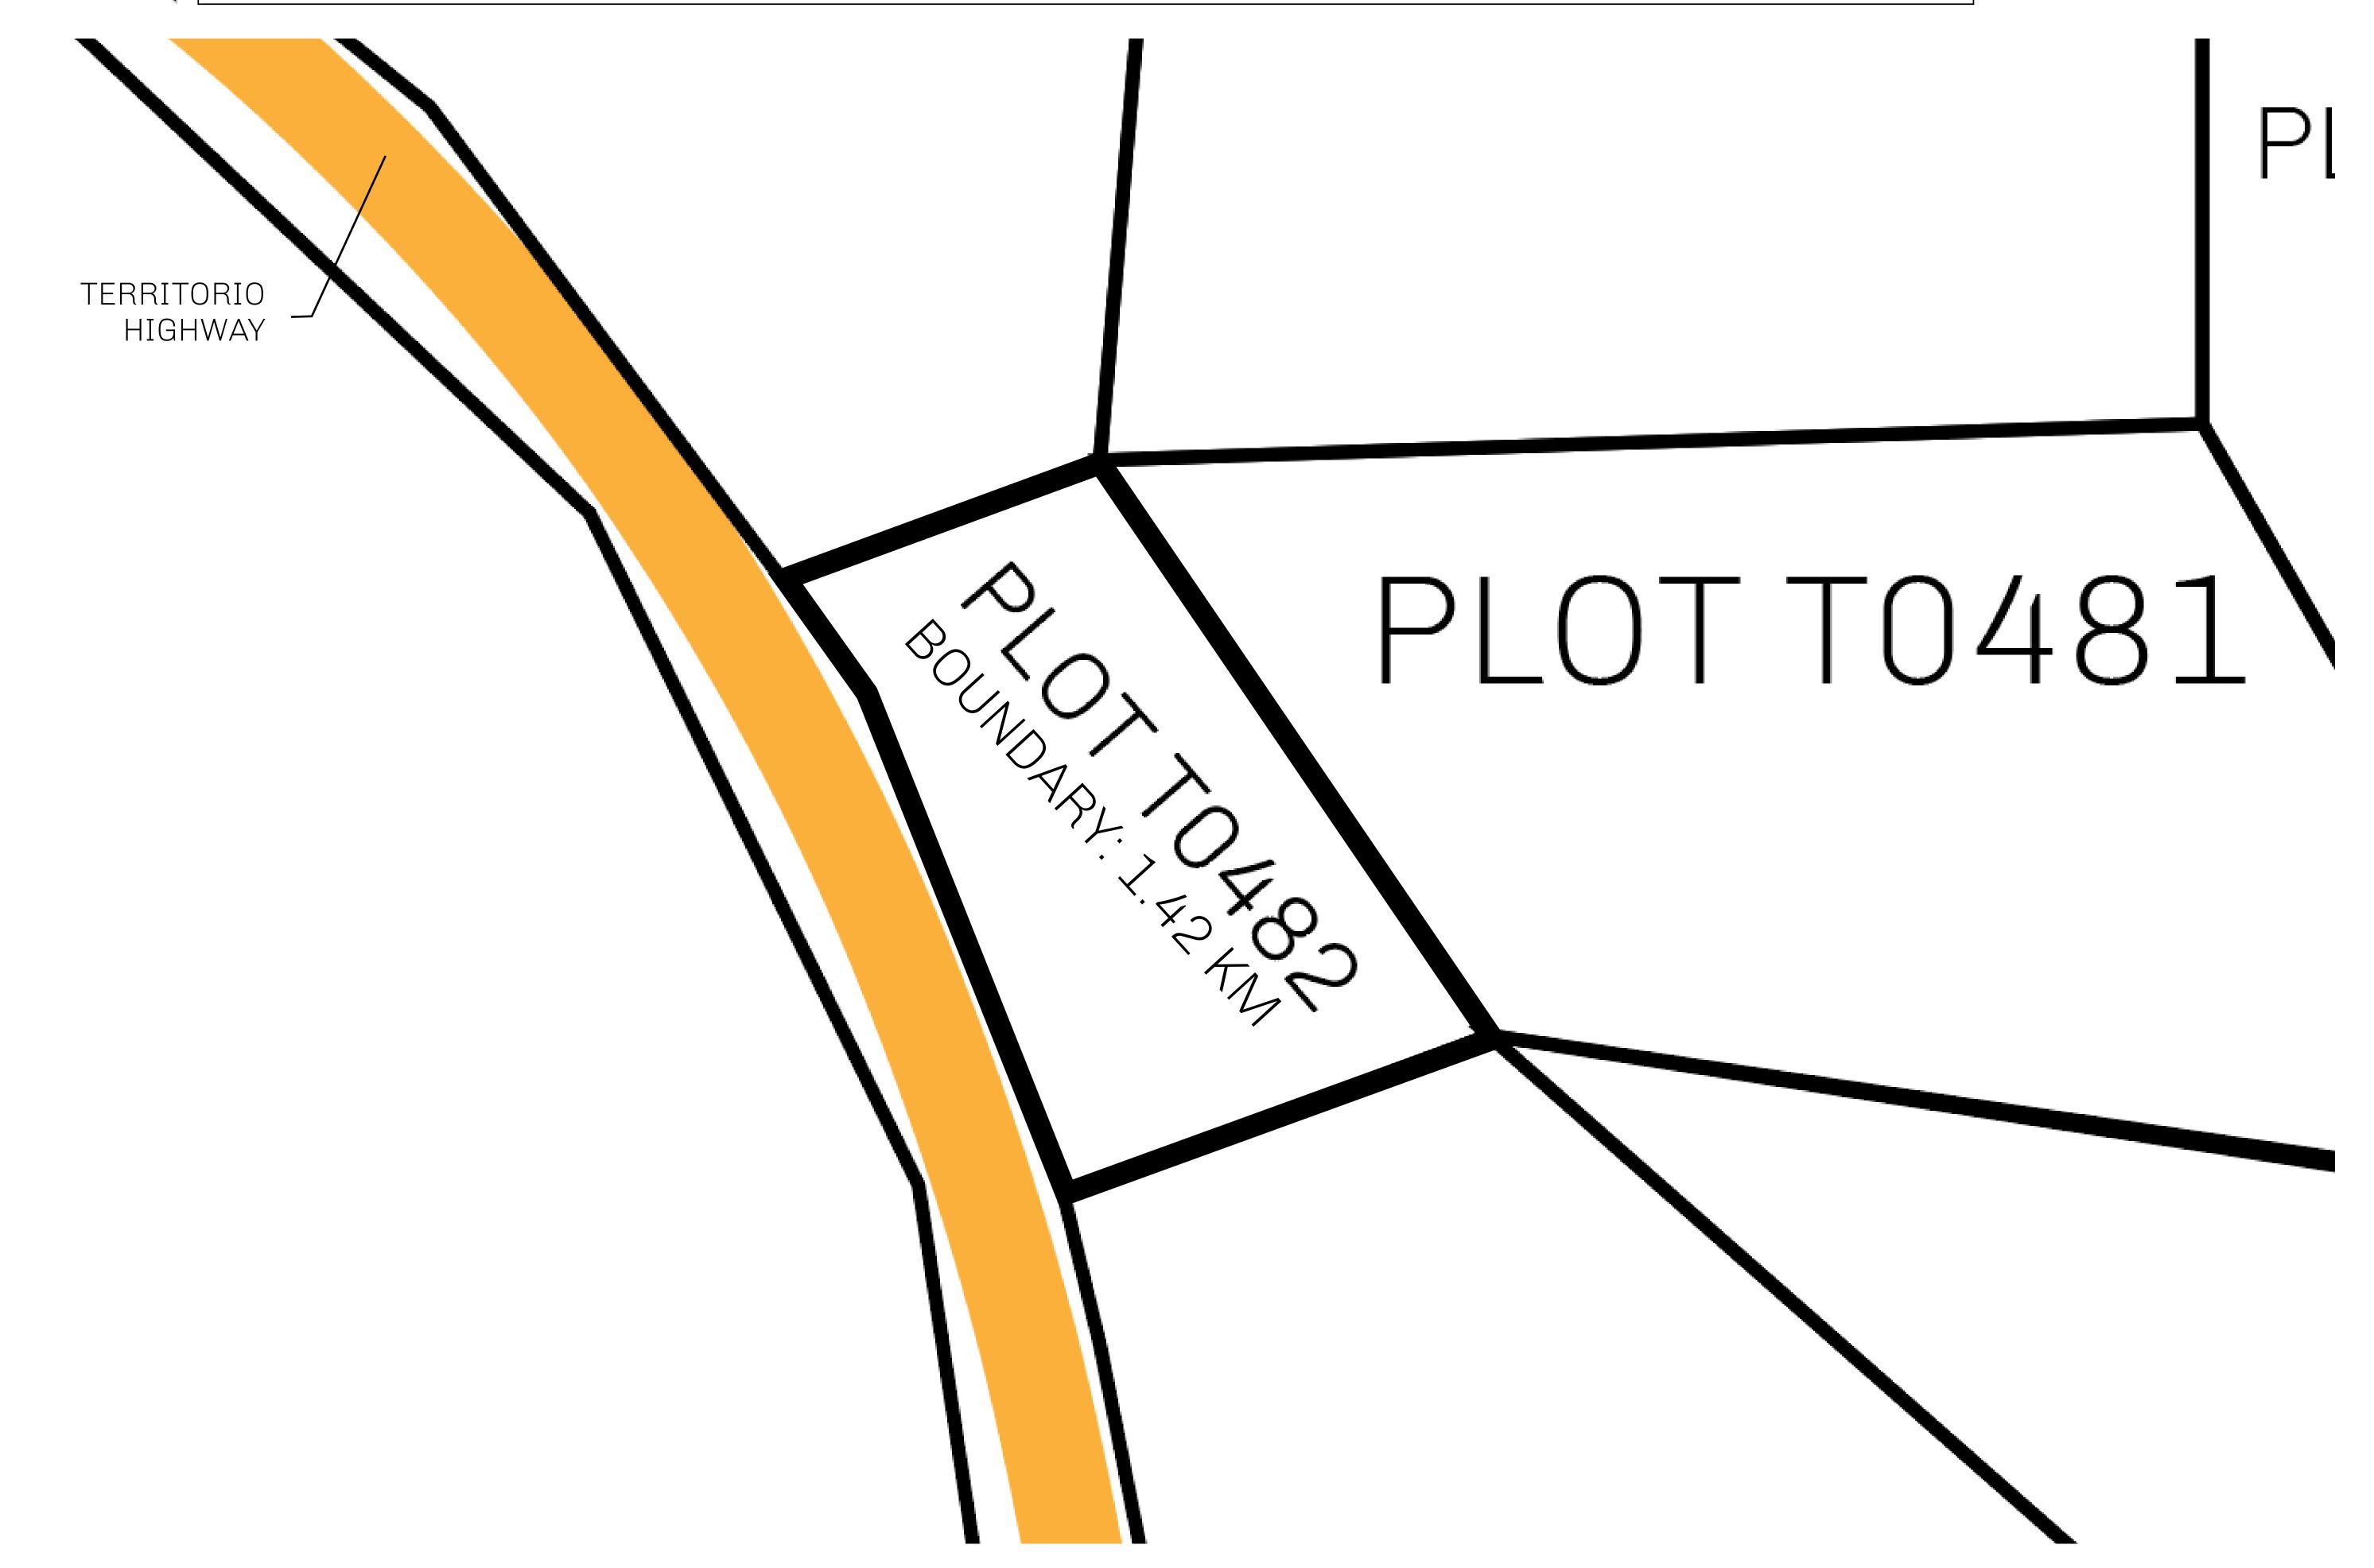

## GEOGRAPHY

COASTLINE
BORDERS
HIGHEST POINT
LOWEST POINT
PLOTS
SCALE

193.03 KM (119.94 MILES)
OCEAN, THE GREAT EMPIRE
MT ELEUTHERIA +1392 M
PUERTO DE LTT 0 M

1045

1:50000

## H.M. LNFT Land Registry

TITLE NUMBER

T0482-221121

TERRITORIO LTT ST

ISSUED 22 November 2021 ...

SCALE **1/50000** 

OWNER ENTITLEMENT

Type W-T: Share of 0.1% of all BUN sales (rewarded in Credits) plus 1% of all LTT redeemed based on number of NFT Stories minted; Mint 4 NFT Stories