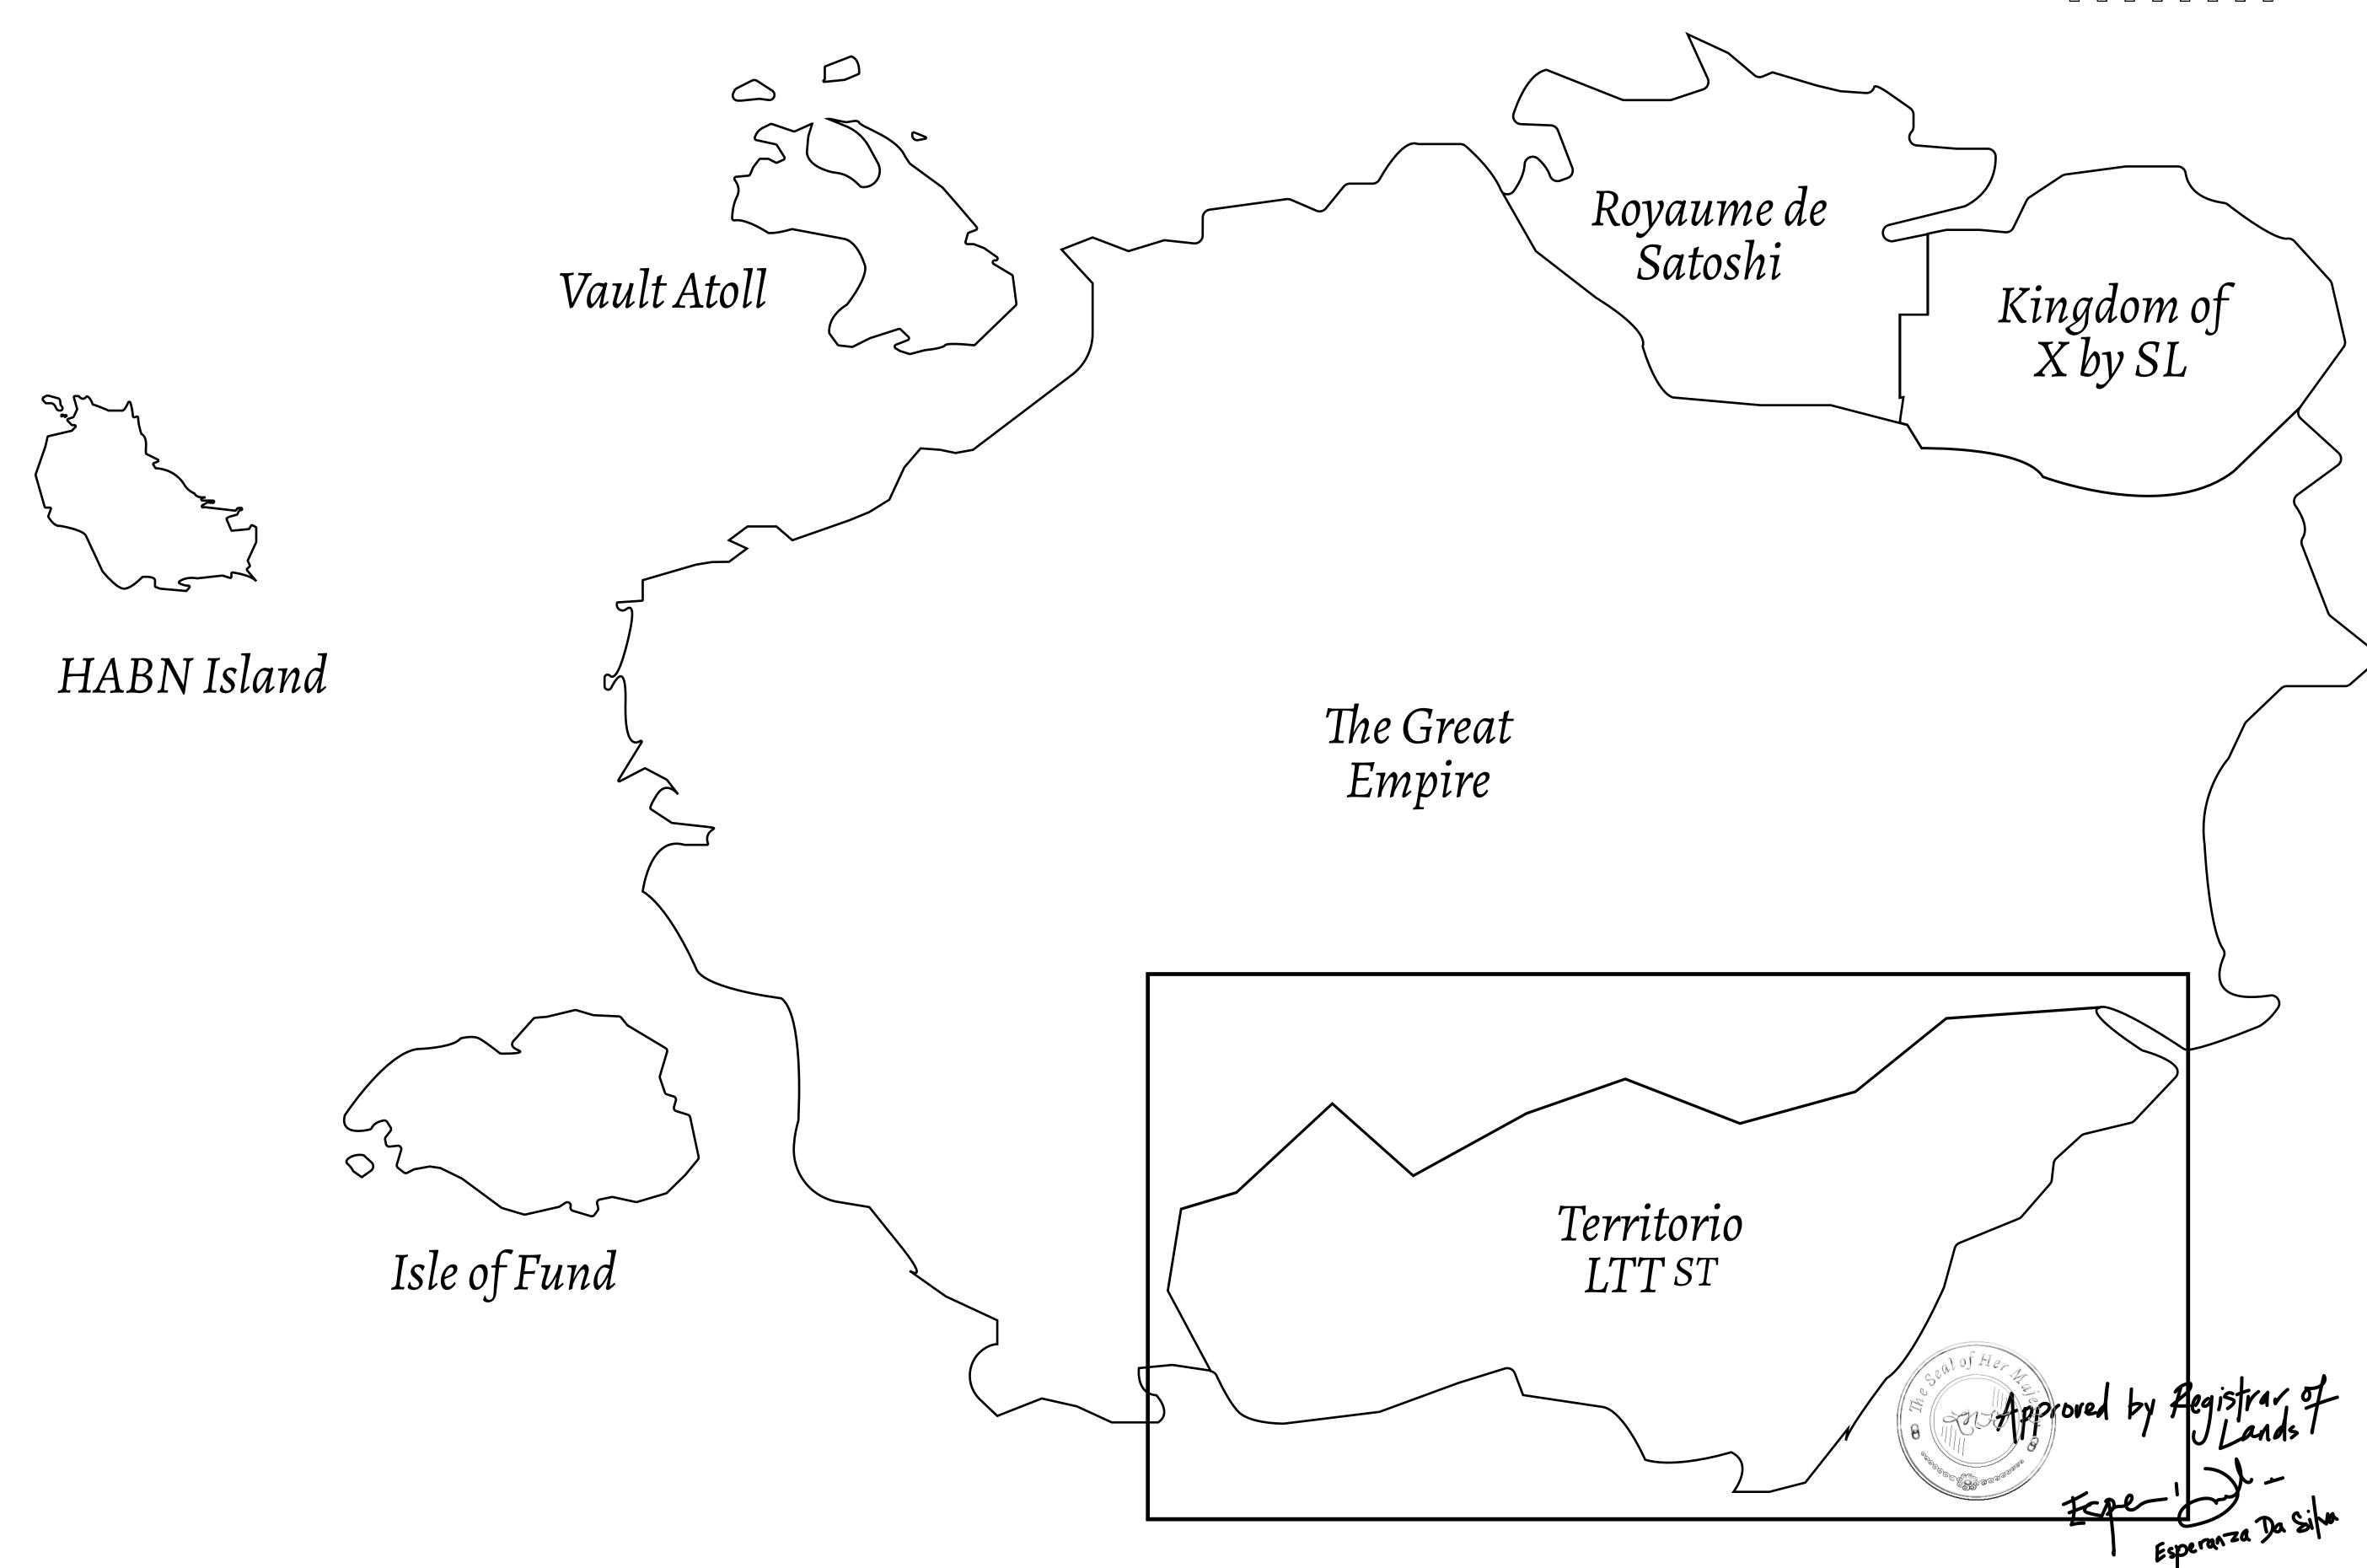

## THE SPANISH ARMADA

The most flamboyant of all of the states, this Spanish-speaking territory houses a clash of cultures. From the LTT trades in the El Mercado district to the solicitations for invites to the Great Empire, and even the traveling Caravans, it is a transient place; people are always on the move on the way to the Great Empire or a trek through the Dividing Range to the Royaume De Satoshi. Commerce uses derivations of LTT such as LTTE, LTTB, and LTTC.

## GEOGRAPHY

COASTLINE
BORDERS
HIGHEST POINT
LOWEST POINT
PLOTS
SCALE

193.03 KM (119.94 MILES)
OCEAN, THE GREAT EMPIRE
MT ELEUTHERIA +1392 M
PUERTO DE LTT 0 M

1045

1:50000

Type W-T: Share of 0.1% of all BUN sales (rewarded in Credits) plus 1% of all LTT redeemed based on number of NFT Stories minted; Mint 4 NFT Stories

PLOT T0479 PLOT T0480 PLOT T0487 TERRITORIO PLOT T048 HIGHWAY PLOT T0481 Shor Johns BOUNDARY: 2.54 KM PLOT T0484 PLOTT0483