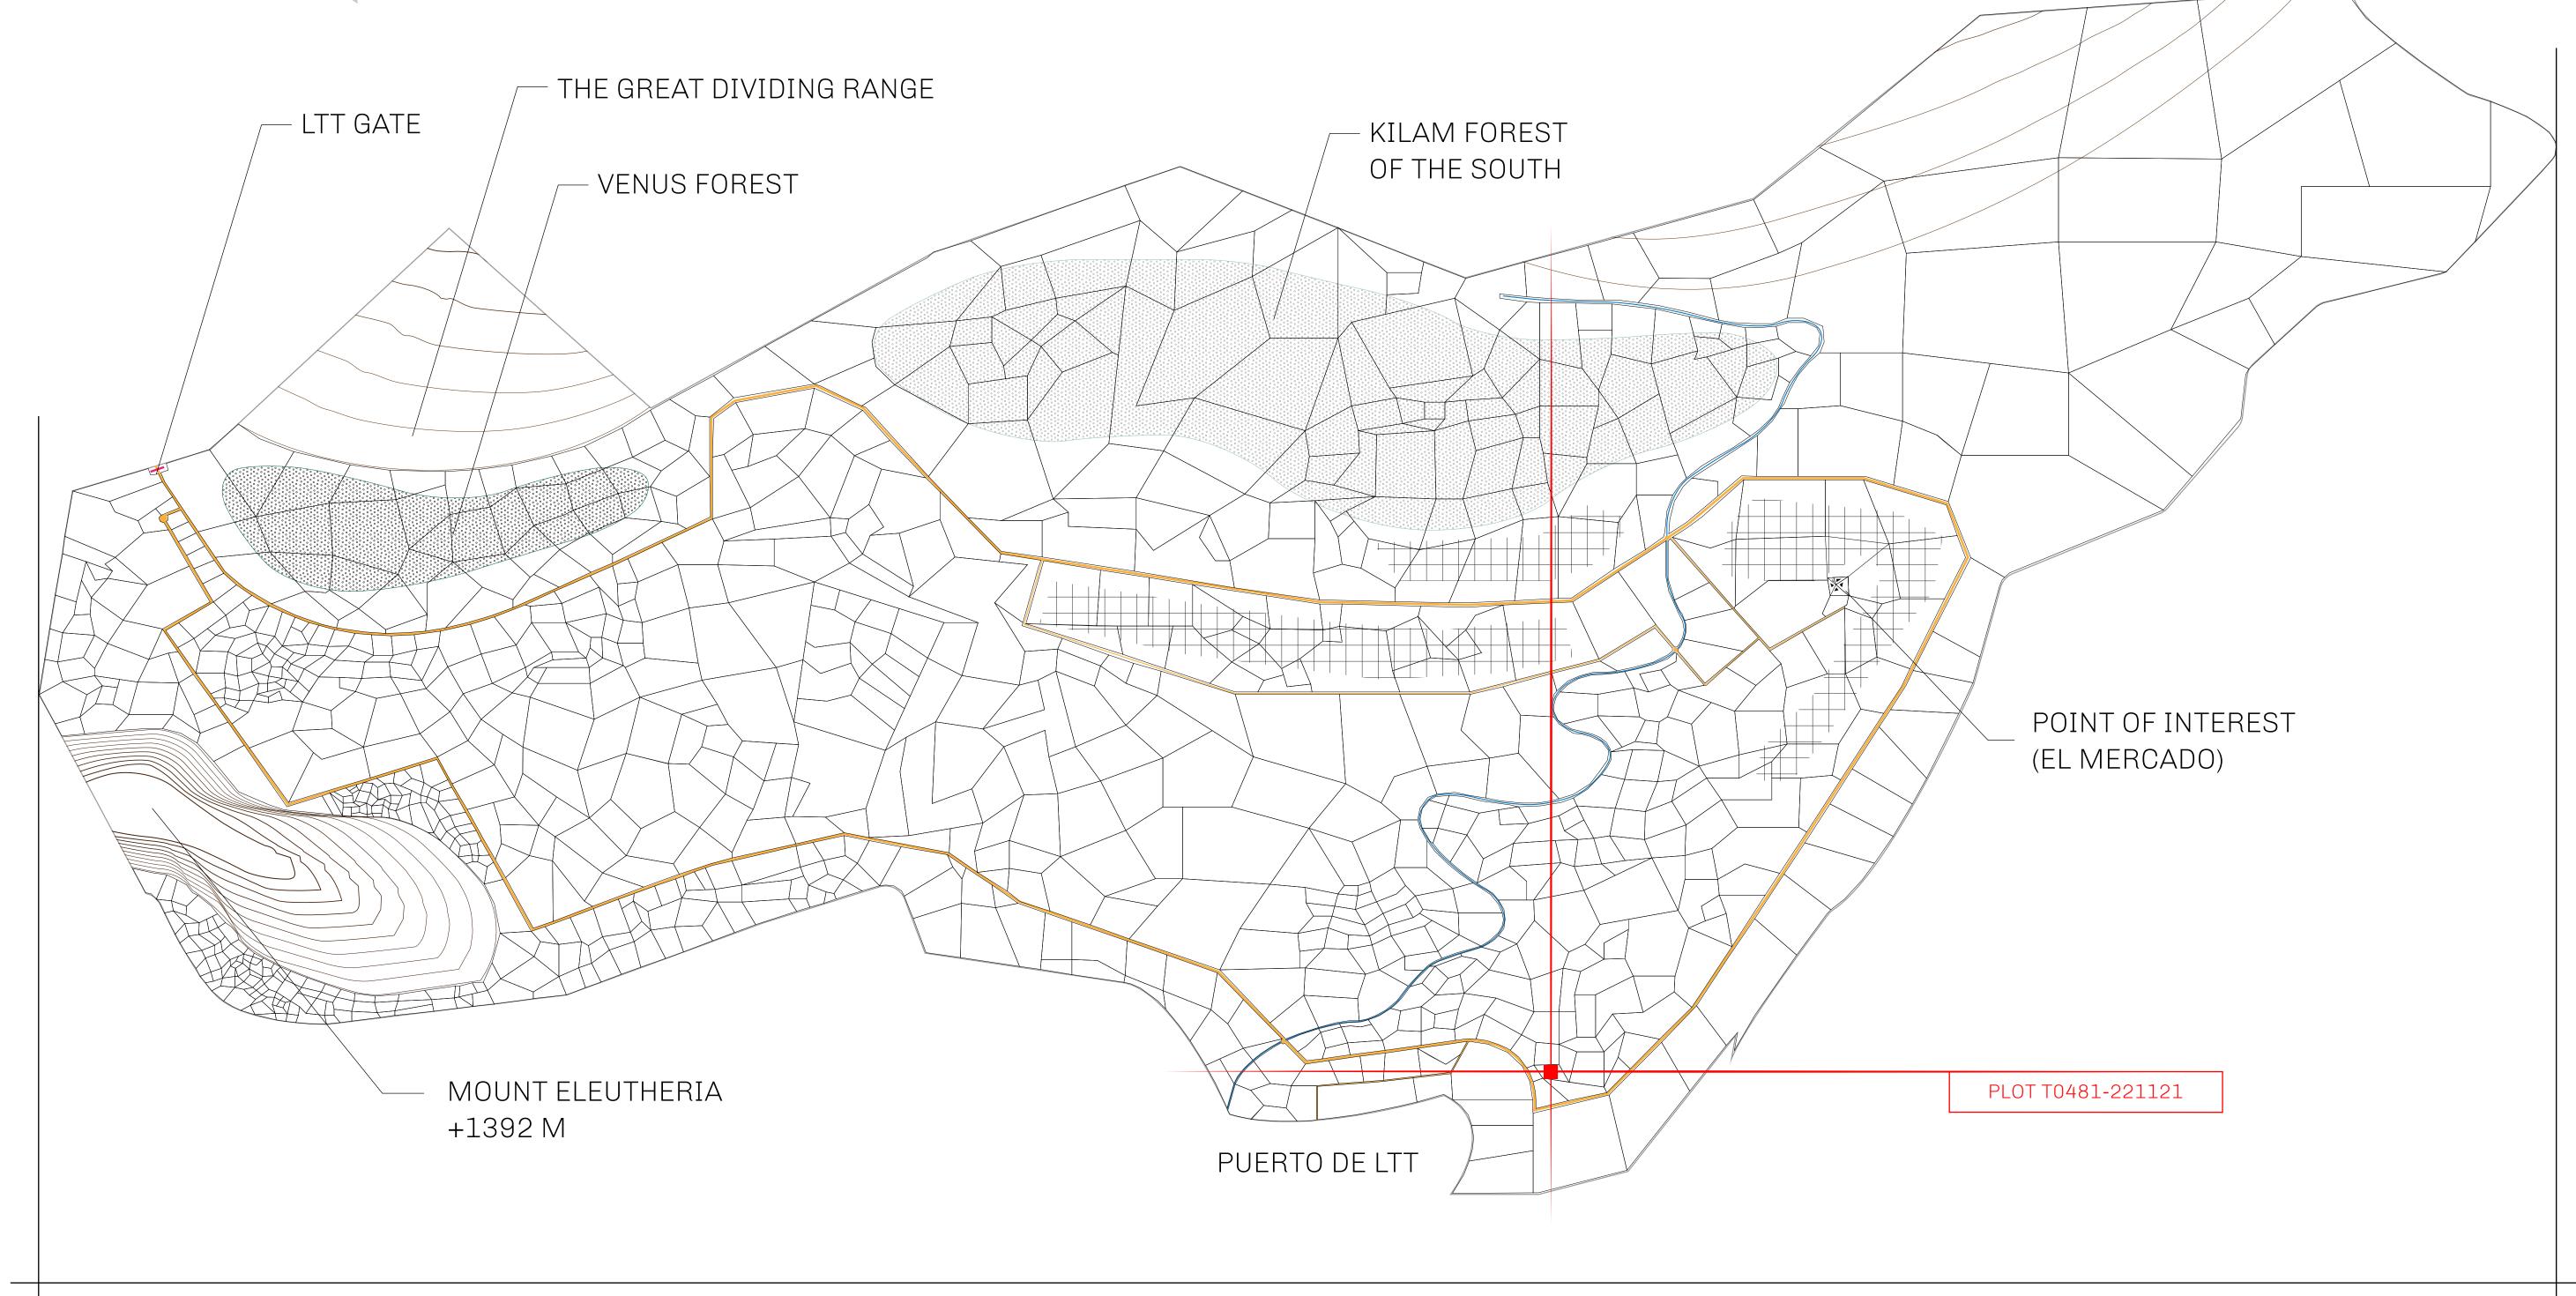

## GEOGRAPHY

COASTLINE
BORDERS
HIGHEST POINT
LOWEST POINT
PLOTS
SCALE

193.03 KM (119.94 MILES)
OCEAN, THE GREAT EMPIRE
MT ELEUTHERIA +1392 M
PUERTO DE LTT 0 M

1045

1:50000

## H.M. LNFT Land Registry

T0481-221121

TITLE NUMBER

ADMINISTRATIVE AREA

TERRITORIO LTT ST

ISSUED 22 November 2021 . J.

SCALE **1/50000** 

OWNER ENTITLEMENT

Type W-T: Share of 0.1% of all BUN sales (rewarded in Credits) plus 1% of all LTT redeemed based on number of NFT Stories minted; Mint 4 NFT Stories

PLOT T0479 PLOT T0480 PLOT T0487 TERRITORIO PLOT T048 HIGHWAY PLOT T0481 Shor Johns BOUNDARY: 2.54 KM PLOT T0484 PLOTT0483