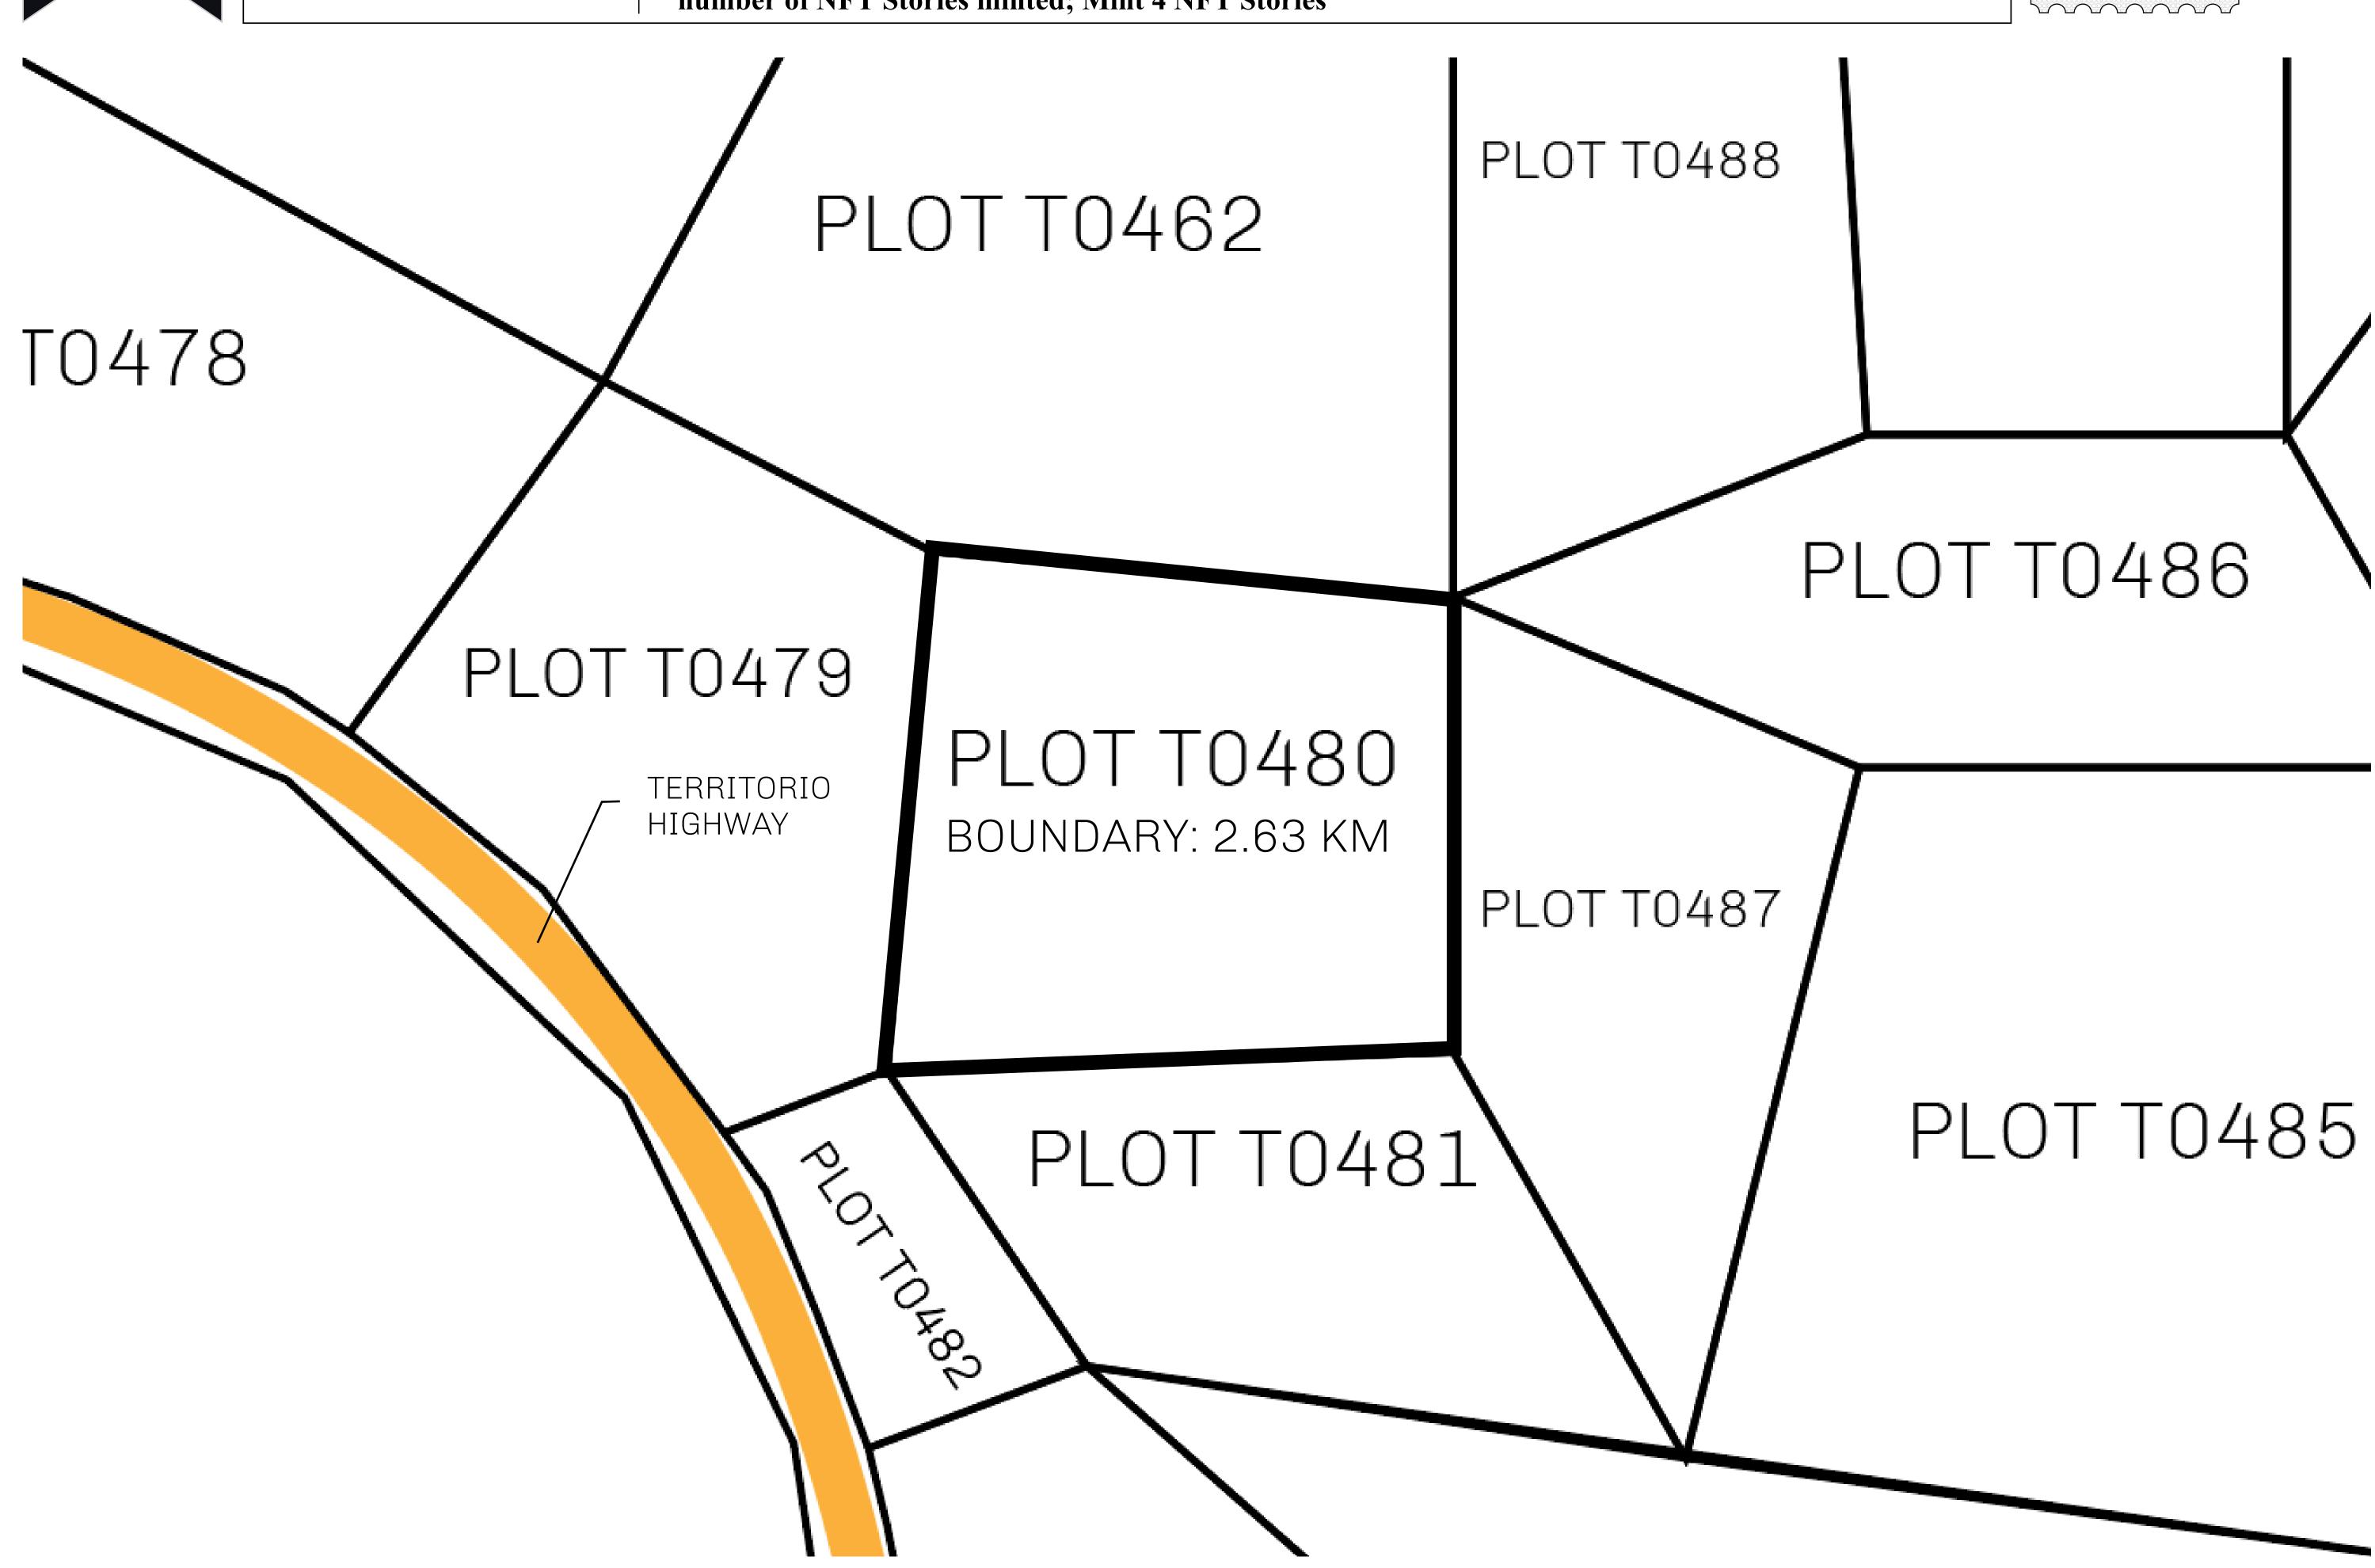

## GEOGRAPHY

COASTLINE
BORDERS
HIGHEST POINT
LOWEST POINT
PLOTS
SCALE

193.03 KM (119.94 MILES)
OCEAN, THE GREAT EMPIRE
MT ELEUTHERIA +1392 M
PUERTO DE LTT 0 M
1045

1:50000

## H.M. LNFT Land Registry

TITLE NUMBER

T0480-221121

ADMINISTRATIVE AREA

TERRITORIO LTT ST

ISSUED 22 November 2021

SCALE **1/50000** 

OWNER ENTITLEMENT

Type W-T: Share of 0.1% of all BUN sales (rewarded in Credits) plus 1% of all LTT redeemed based on number of NFT Stories minted; Mint 4 NFT Stories