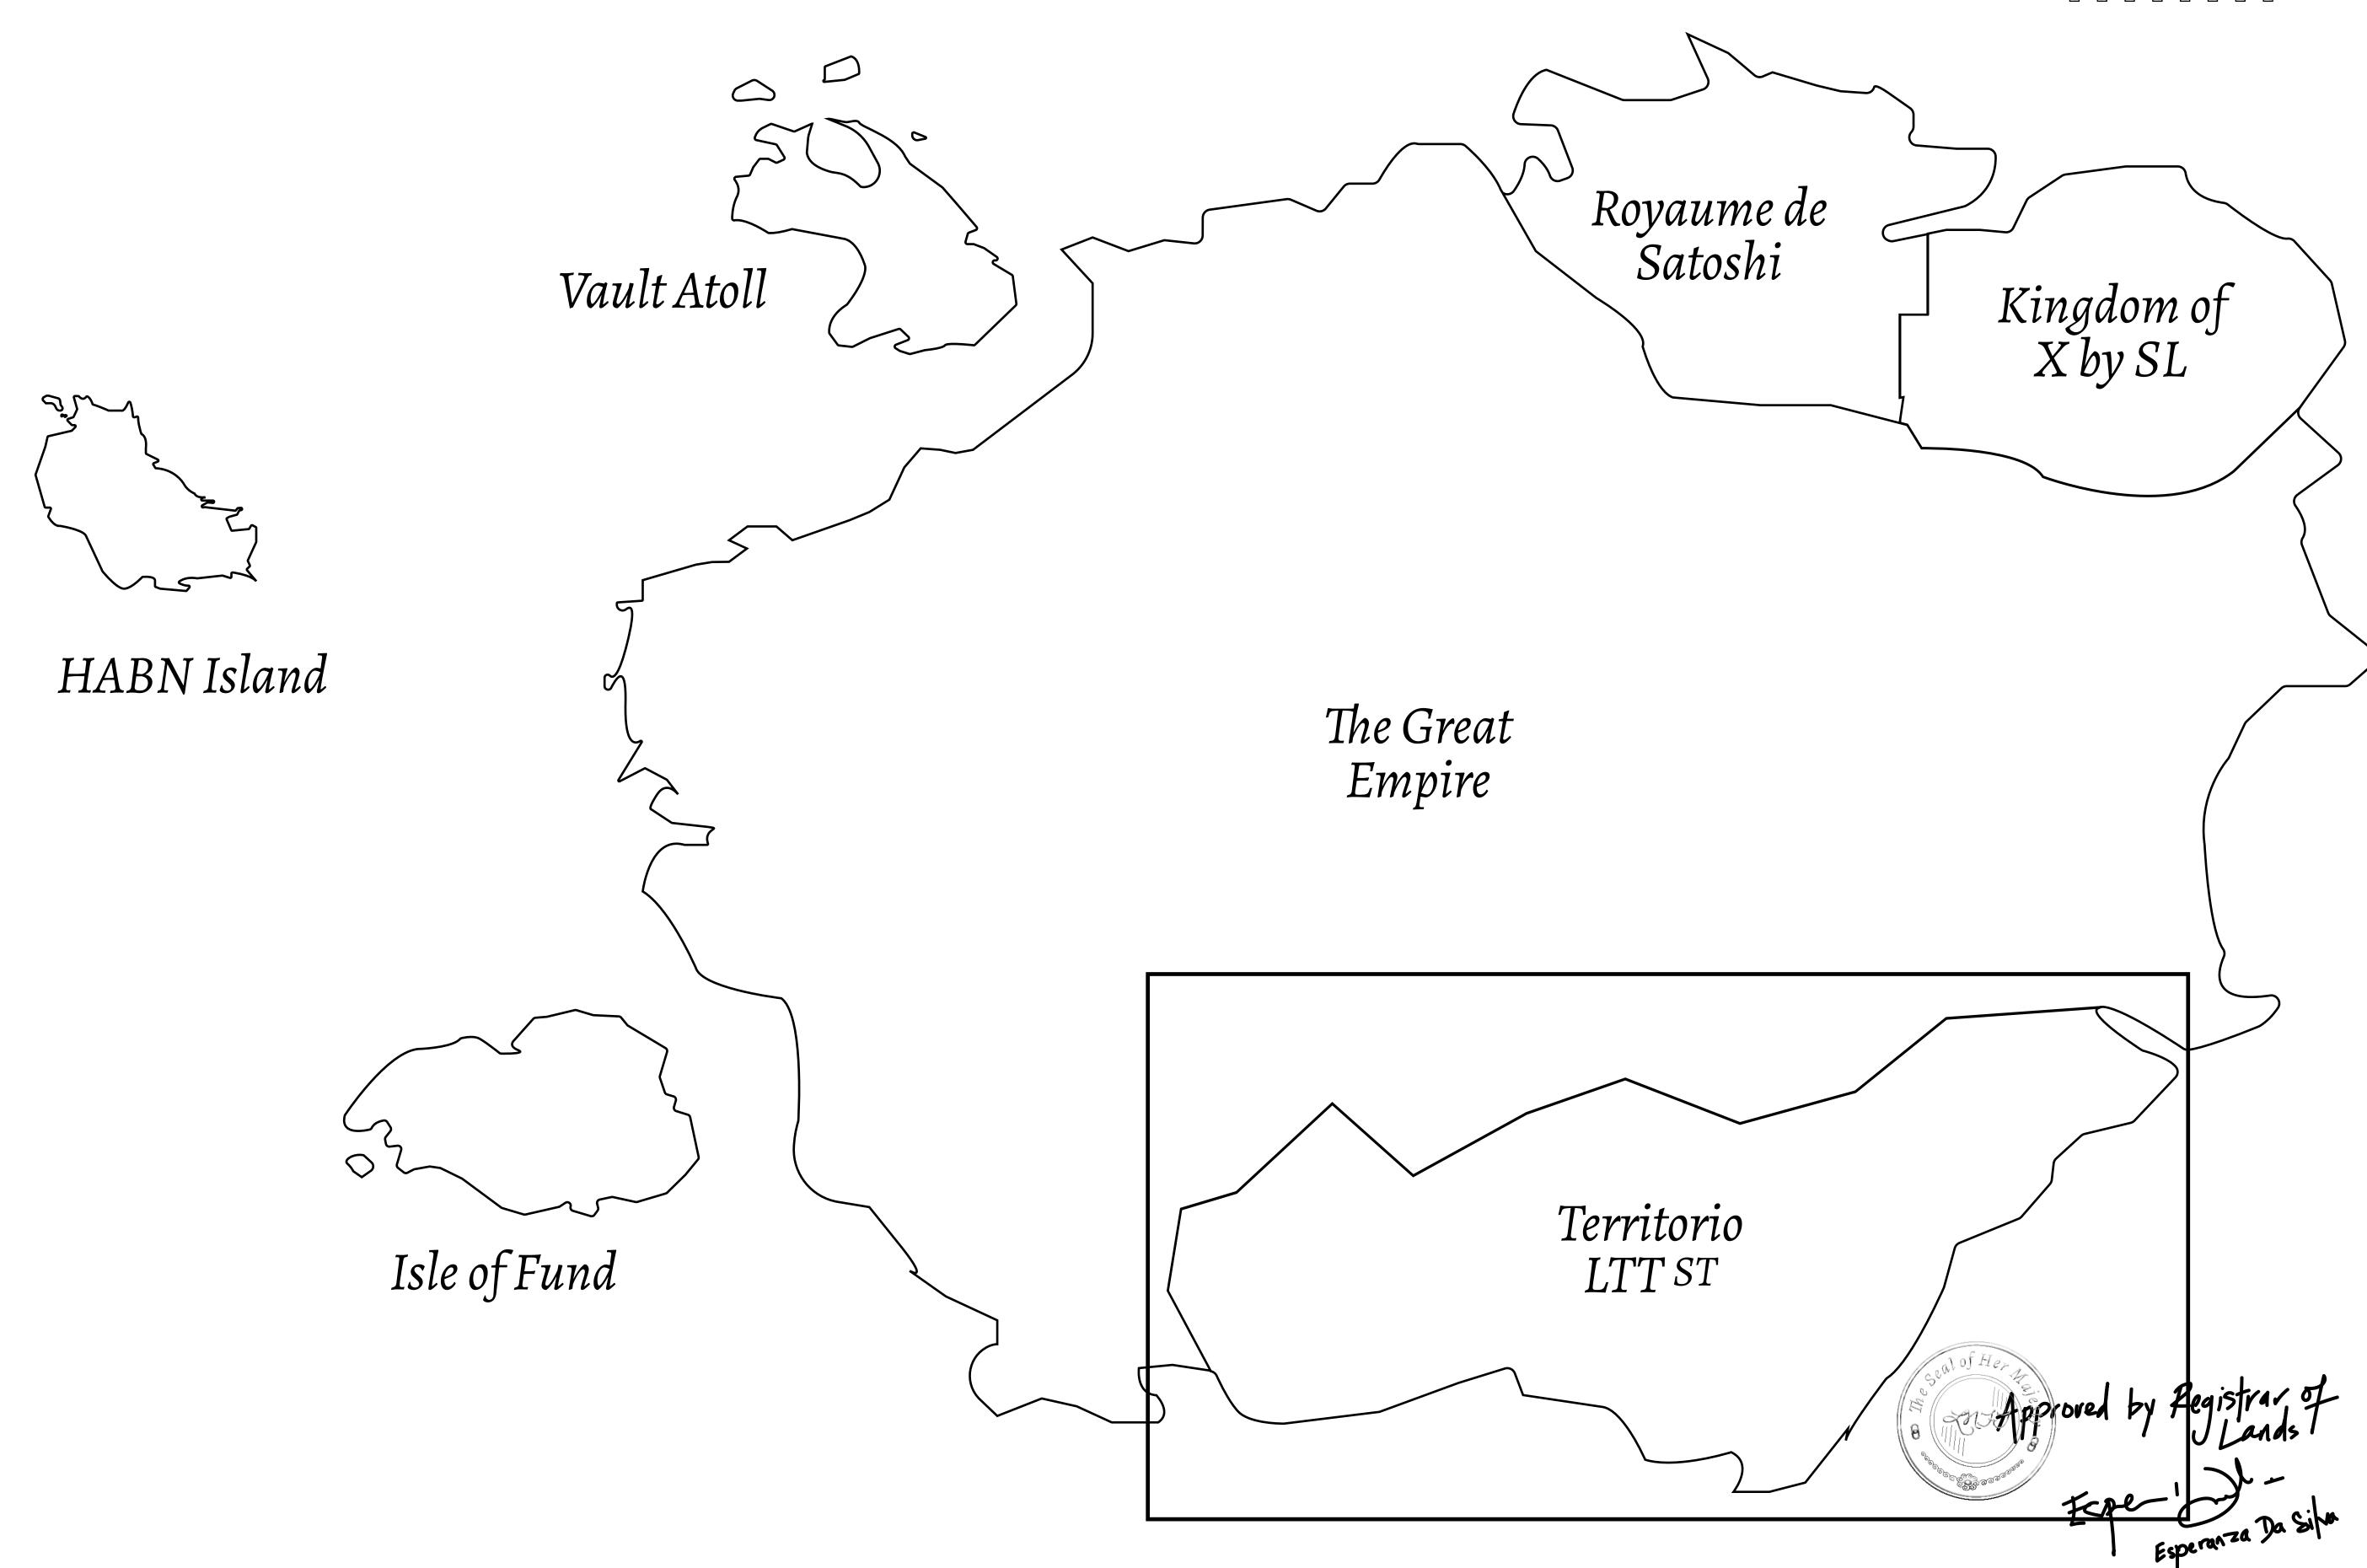

## THE SPANISH ARMADA

The most flamboyant of all of the states, this Spanish-speaking territory houses a clash of cultures. From the LTT trades in the El Mercado district to the solicitations for invites to the Great Empire, and even the traveling Caravans, it is a transient place; people are always on the move on the way to the Great Empire or a trek through the Dividing Range to the Royaume De Satoshi. Commerce uses derivations of LTT such as LTTE, LTTB, and LTTC.

## GEOGRAPHY

COASTLINE
BORDERS
HIGHEST POINT
LOWEST POINT
PLOTS
SCALE

193.03 KM (119.94 MILES)
OCEAN, THE GREAT EMPIRE
MT ELEUTHERIA +1392 M
PUERTO DE LTT 0 M
1045

1:50000

## H.M. LNFT Land Registry

TITLE NUMBER

T0480-221121

ADMINISTRATIVE AREA

TERRITORIO LTT ST

ISSUED 22 November 2021

SCALE **1/50000** 

OWNER ENTITLEMENT