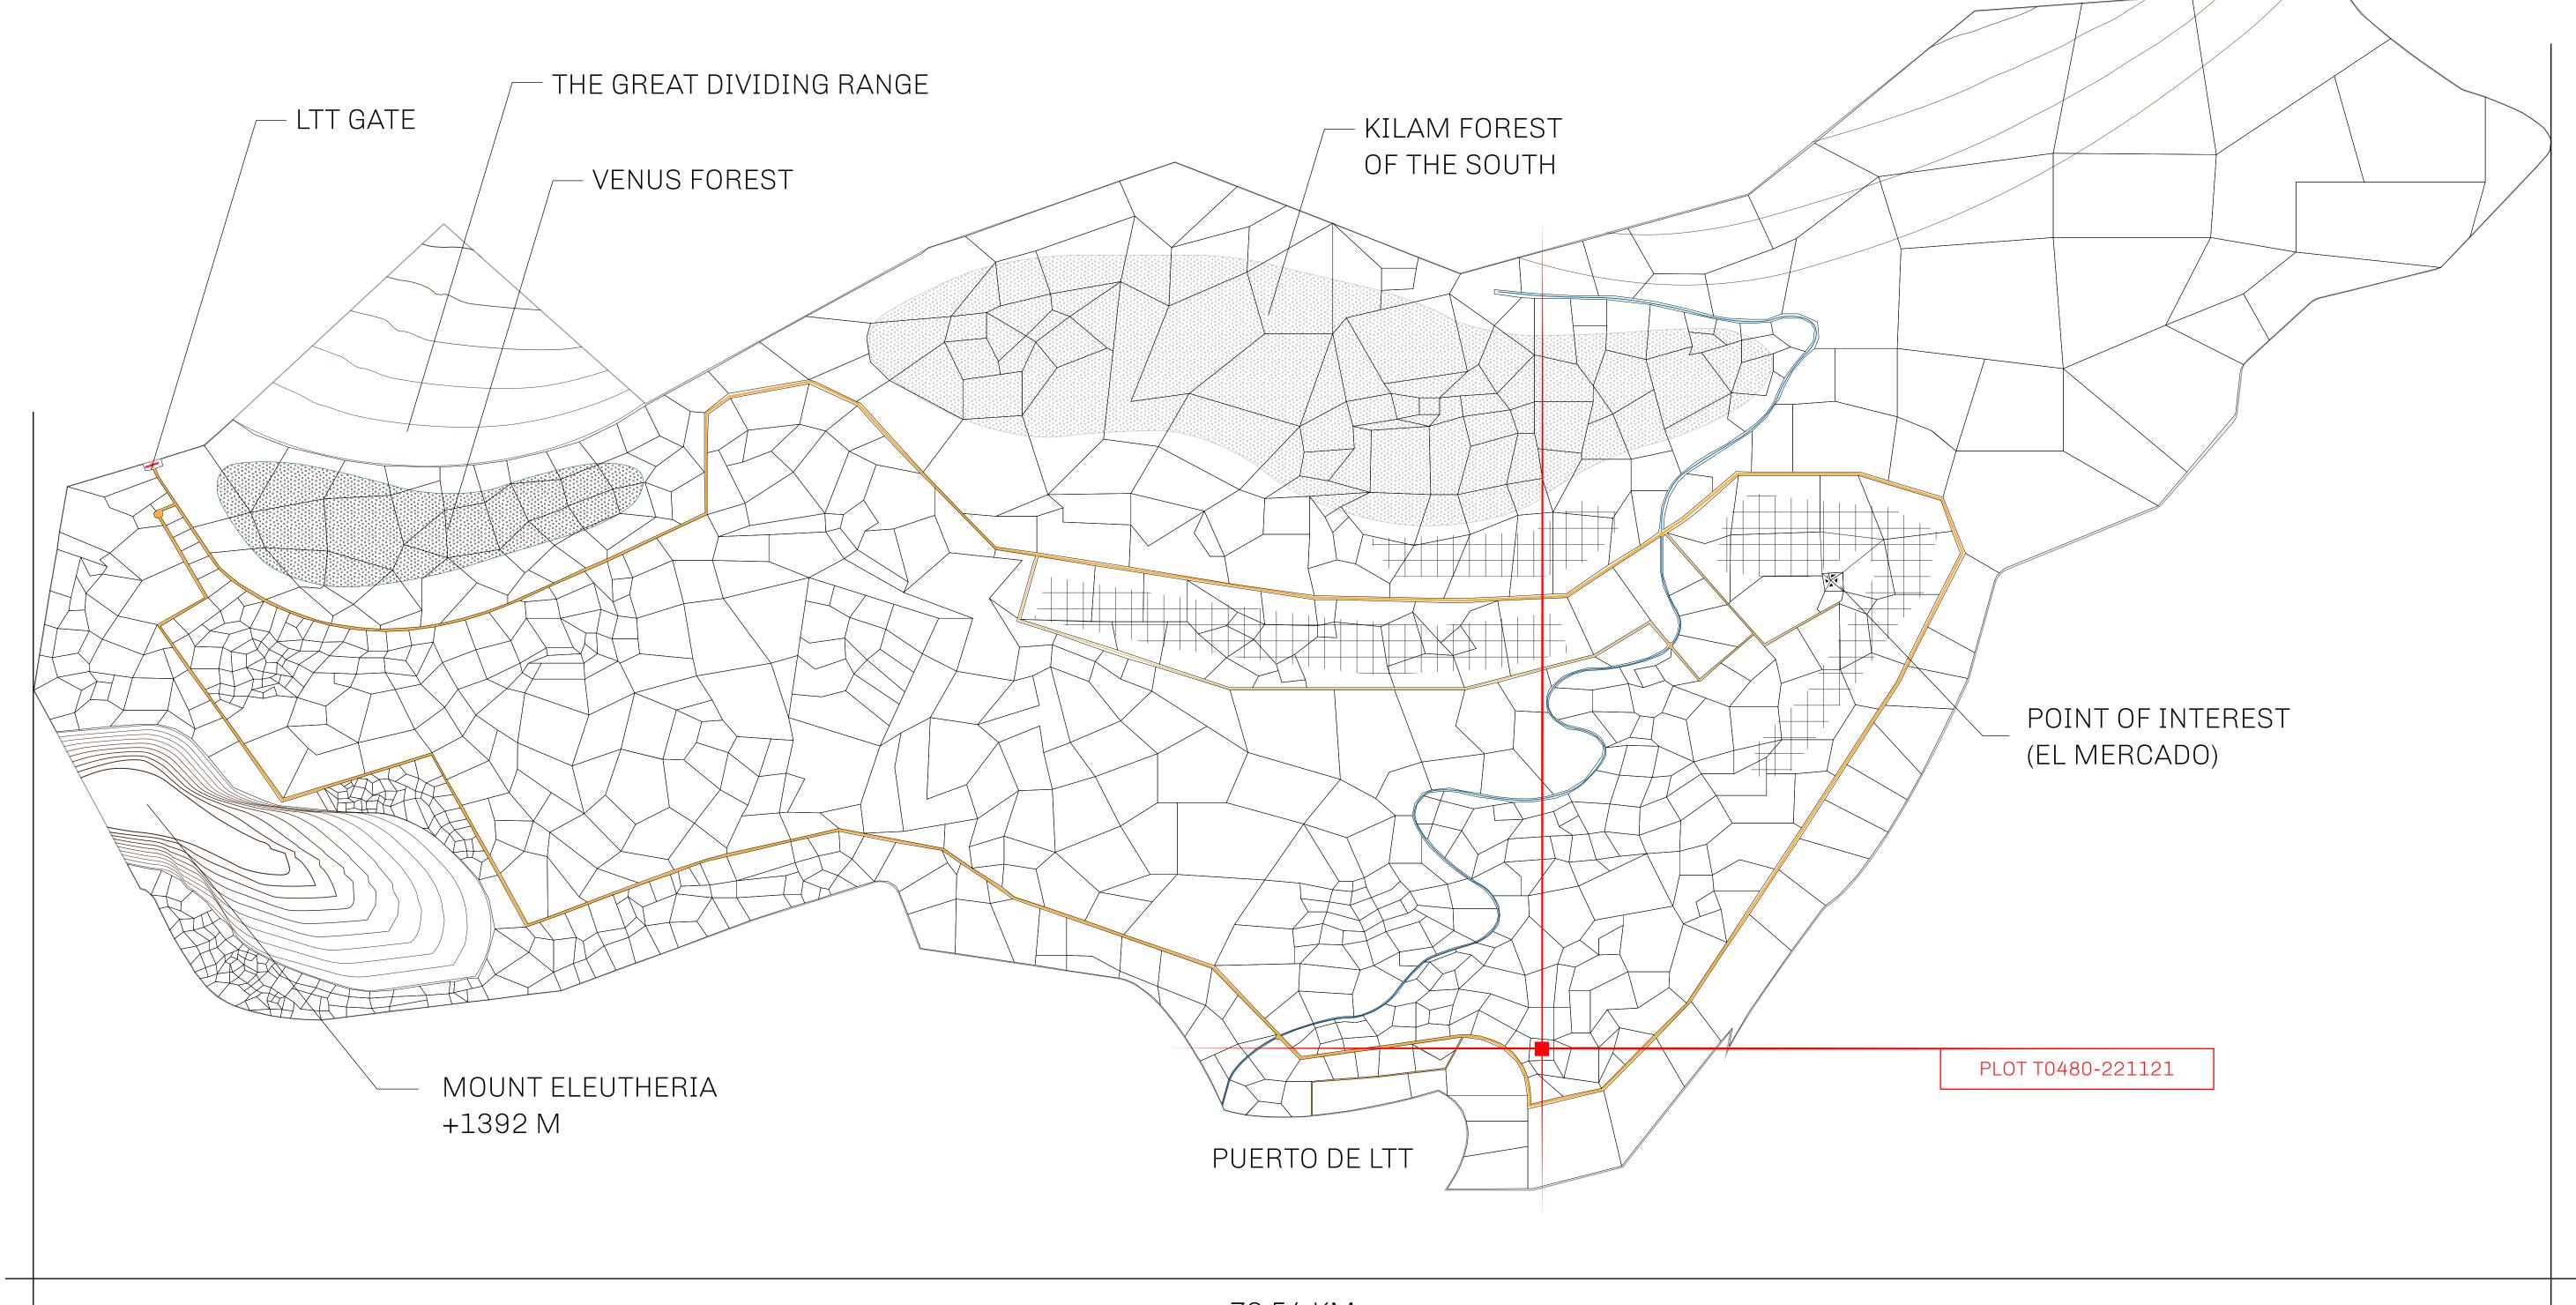

## THE SPANISH ARMADA

The most flamboyant of all of the states, this Spanish-speaking territory houses a clash of cultures. From the LTT trades in the El Mercado district to the solicitations for invites to the Great Empire, and even the traveling Caravans, it is a transient place; people are always on the move on the way to the Great Empire or a trek through the Dividing Range to the Royaume De Satoshi. Commerce uses derivations of LTT such as LTTE, LTTB, and LTTC.

## GEOGRAPHY

COASTLINE
BORDERS
HIGHEST POINT
LOWEST POINT
PLOTS
SCALE

193.03 KM (119.94 MILES)
OCEAN, THE GREAT EMPIRE
MT ELEUTHERIA +1392 M
PUERTO DE LTT 0 M
1045

1:50000