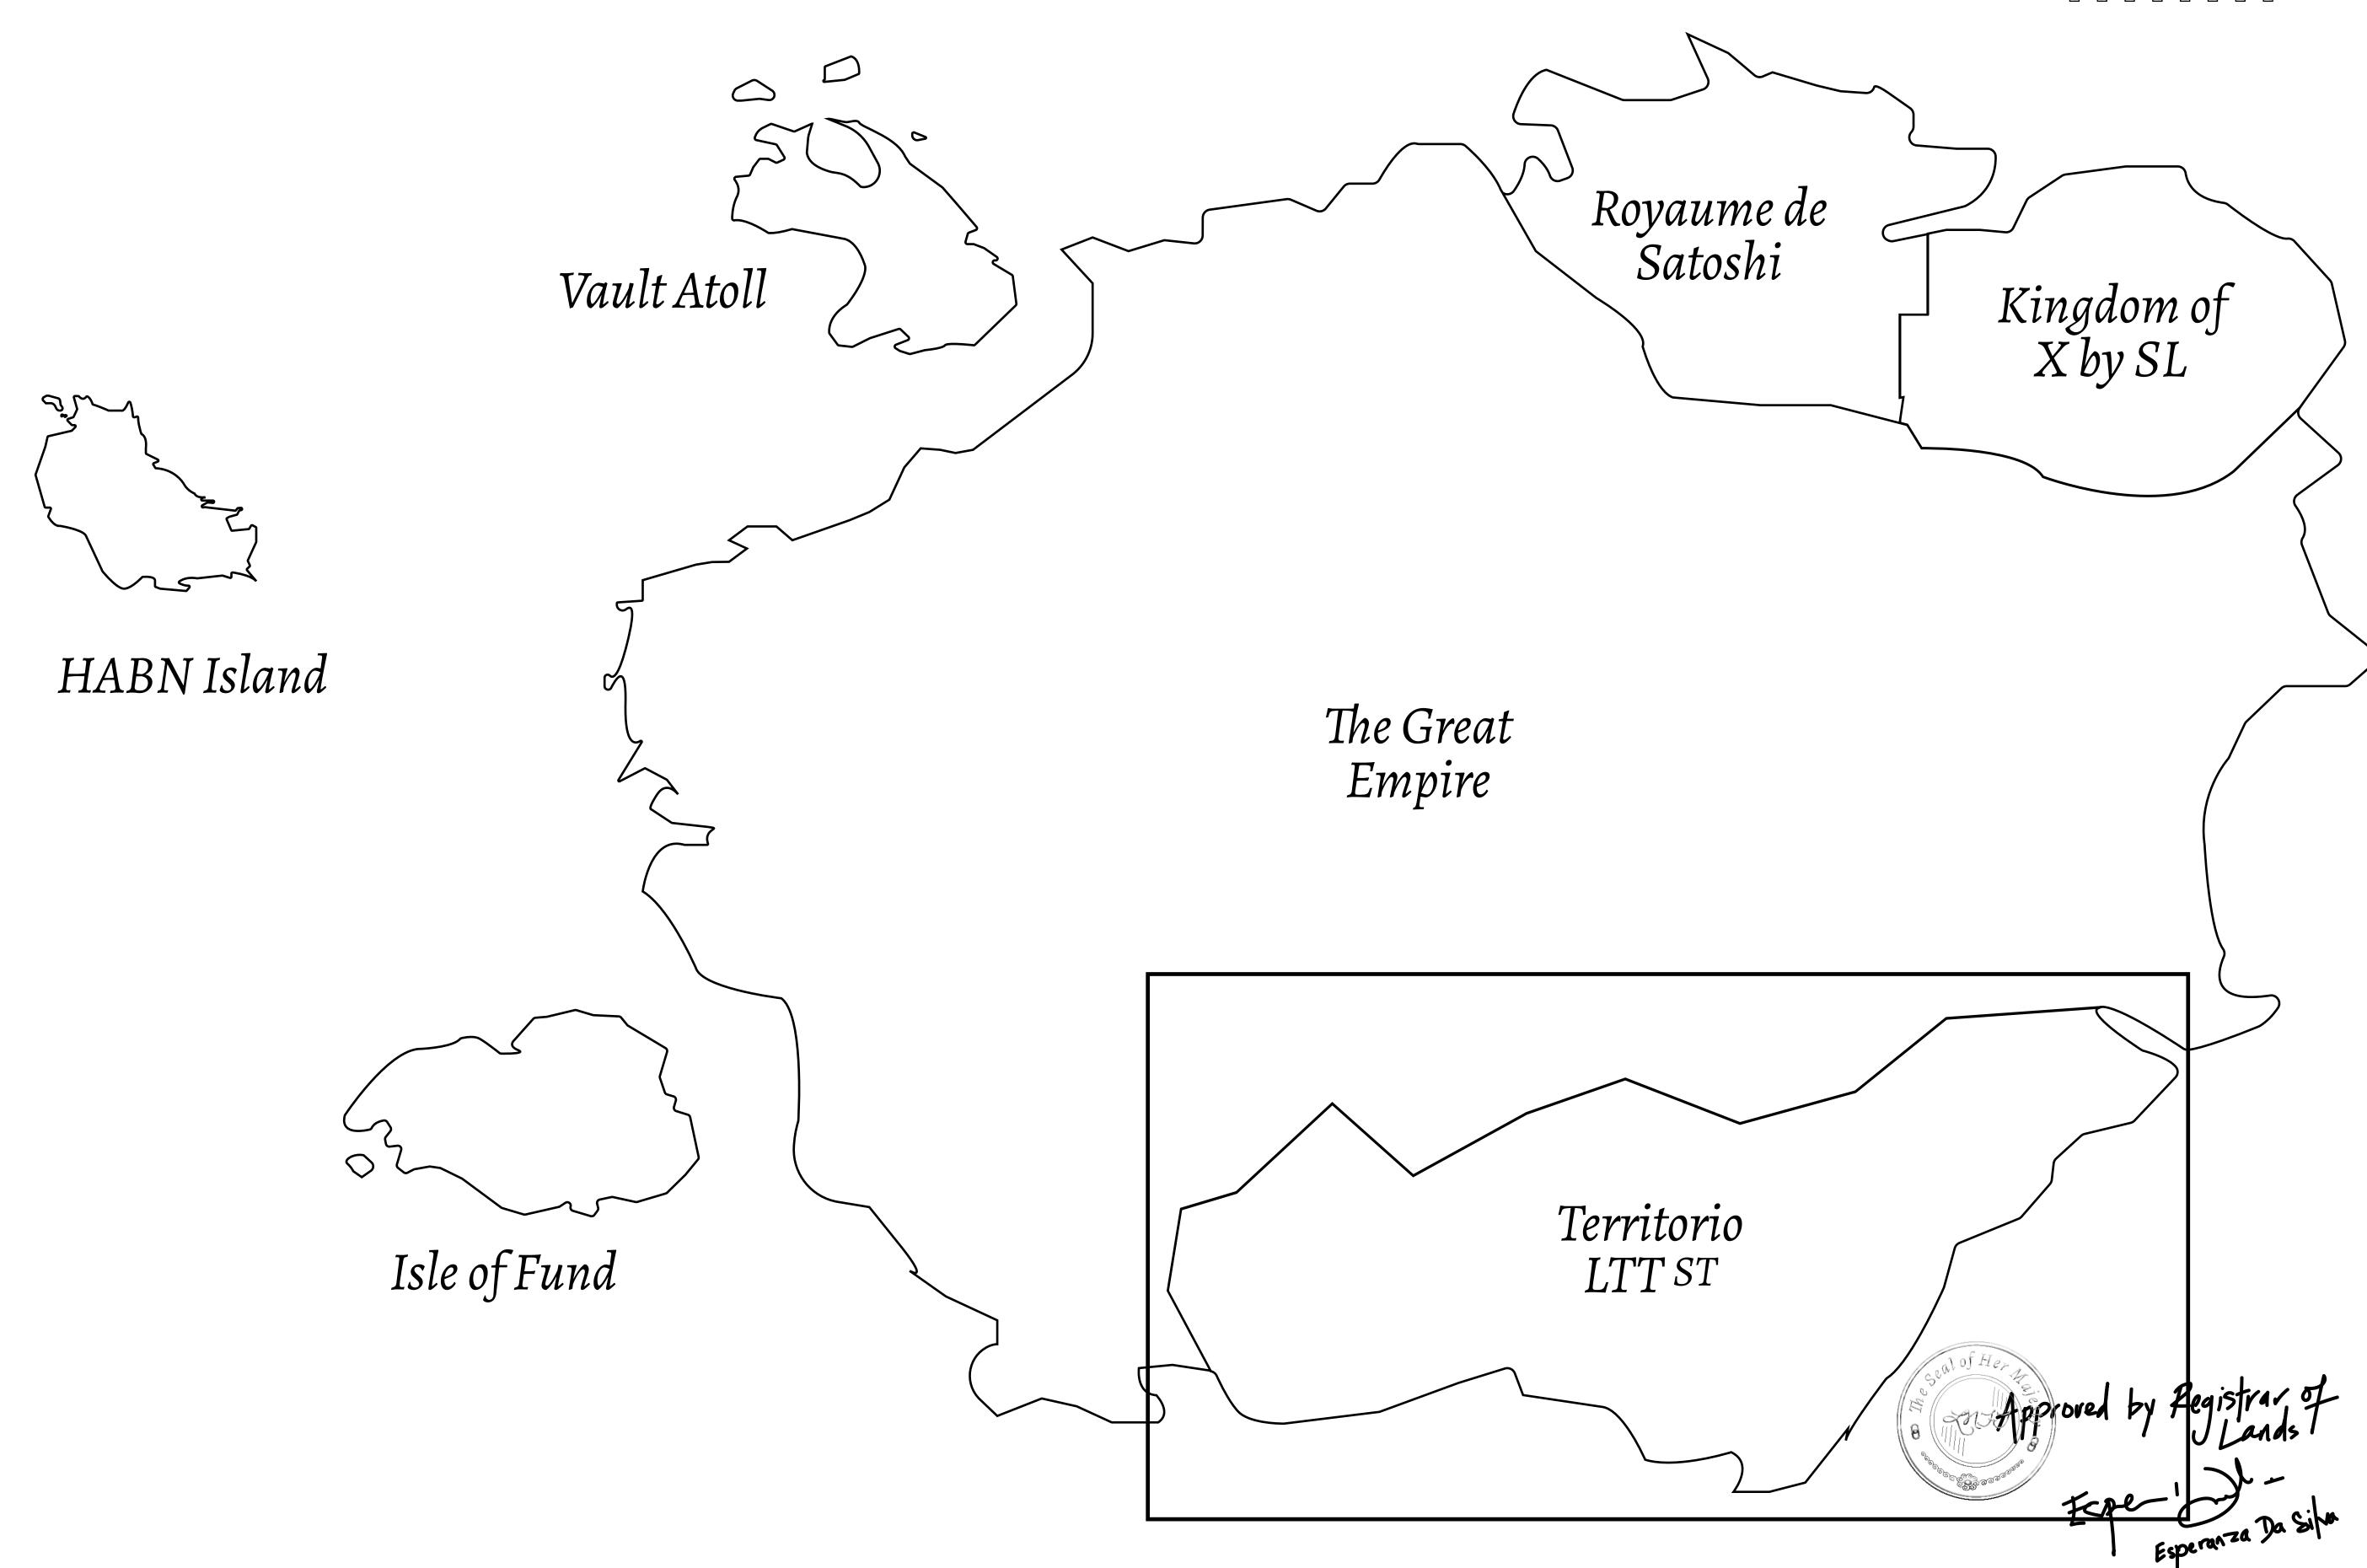

## THE SPANISH ARMADA

The most flamboyant of all of the states, this Spanish-speaking territory houses a clash of cultures. From the LTT trades in the El Mercado district to the solicitations for invites to the Great Empire, and even the traveling Caravans, it is a transient place; people are always on the move on the way to the Great Empire or a trek through the Dividing Range to the Royaume De Satoshi. Commerce uses derivations of LTT such as LTTE, LTTB, and LTTC.

## GEOGRAPHY

COASTLINE
BORDERS
HIGHEST POINT
LOWEST POINT
PLOTS
SCALE

193.03 KM (119.94 MILES)
OCEAN, THE GREAT EMPIRE
MT ELEUTHERIA +1392 M
PUERTO DE LTT 0 M

1045

1:50000

## H.M. LNFT Land Registry

T0479-221121

TITLE NUMBER

ADMINISTRATIVE AREA

TERRITORIO LTT ST

ISSUED 22 November 2021

SCALE **1/50000** 

OWNER ENTITLEMENT