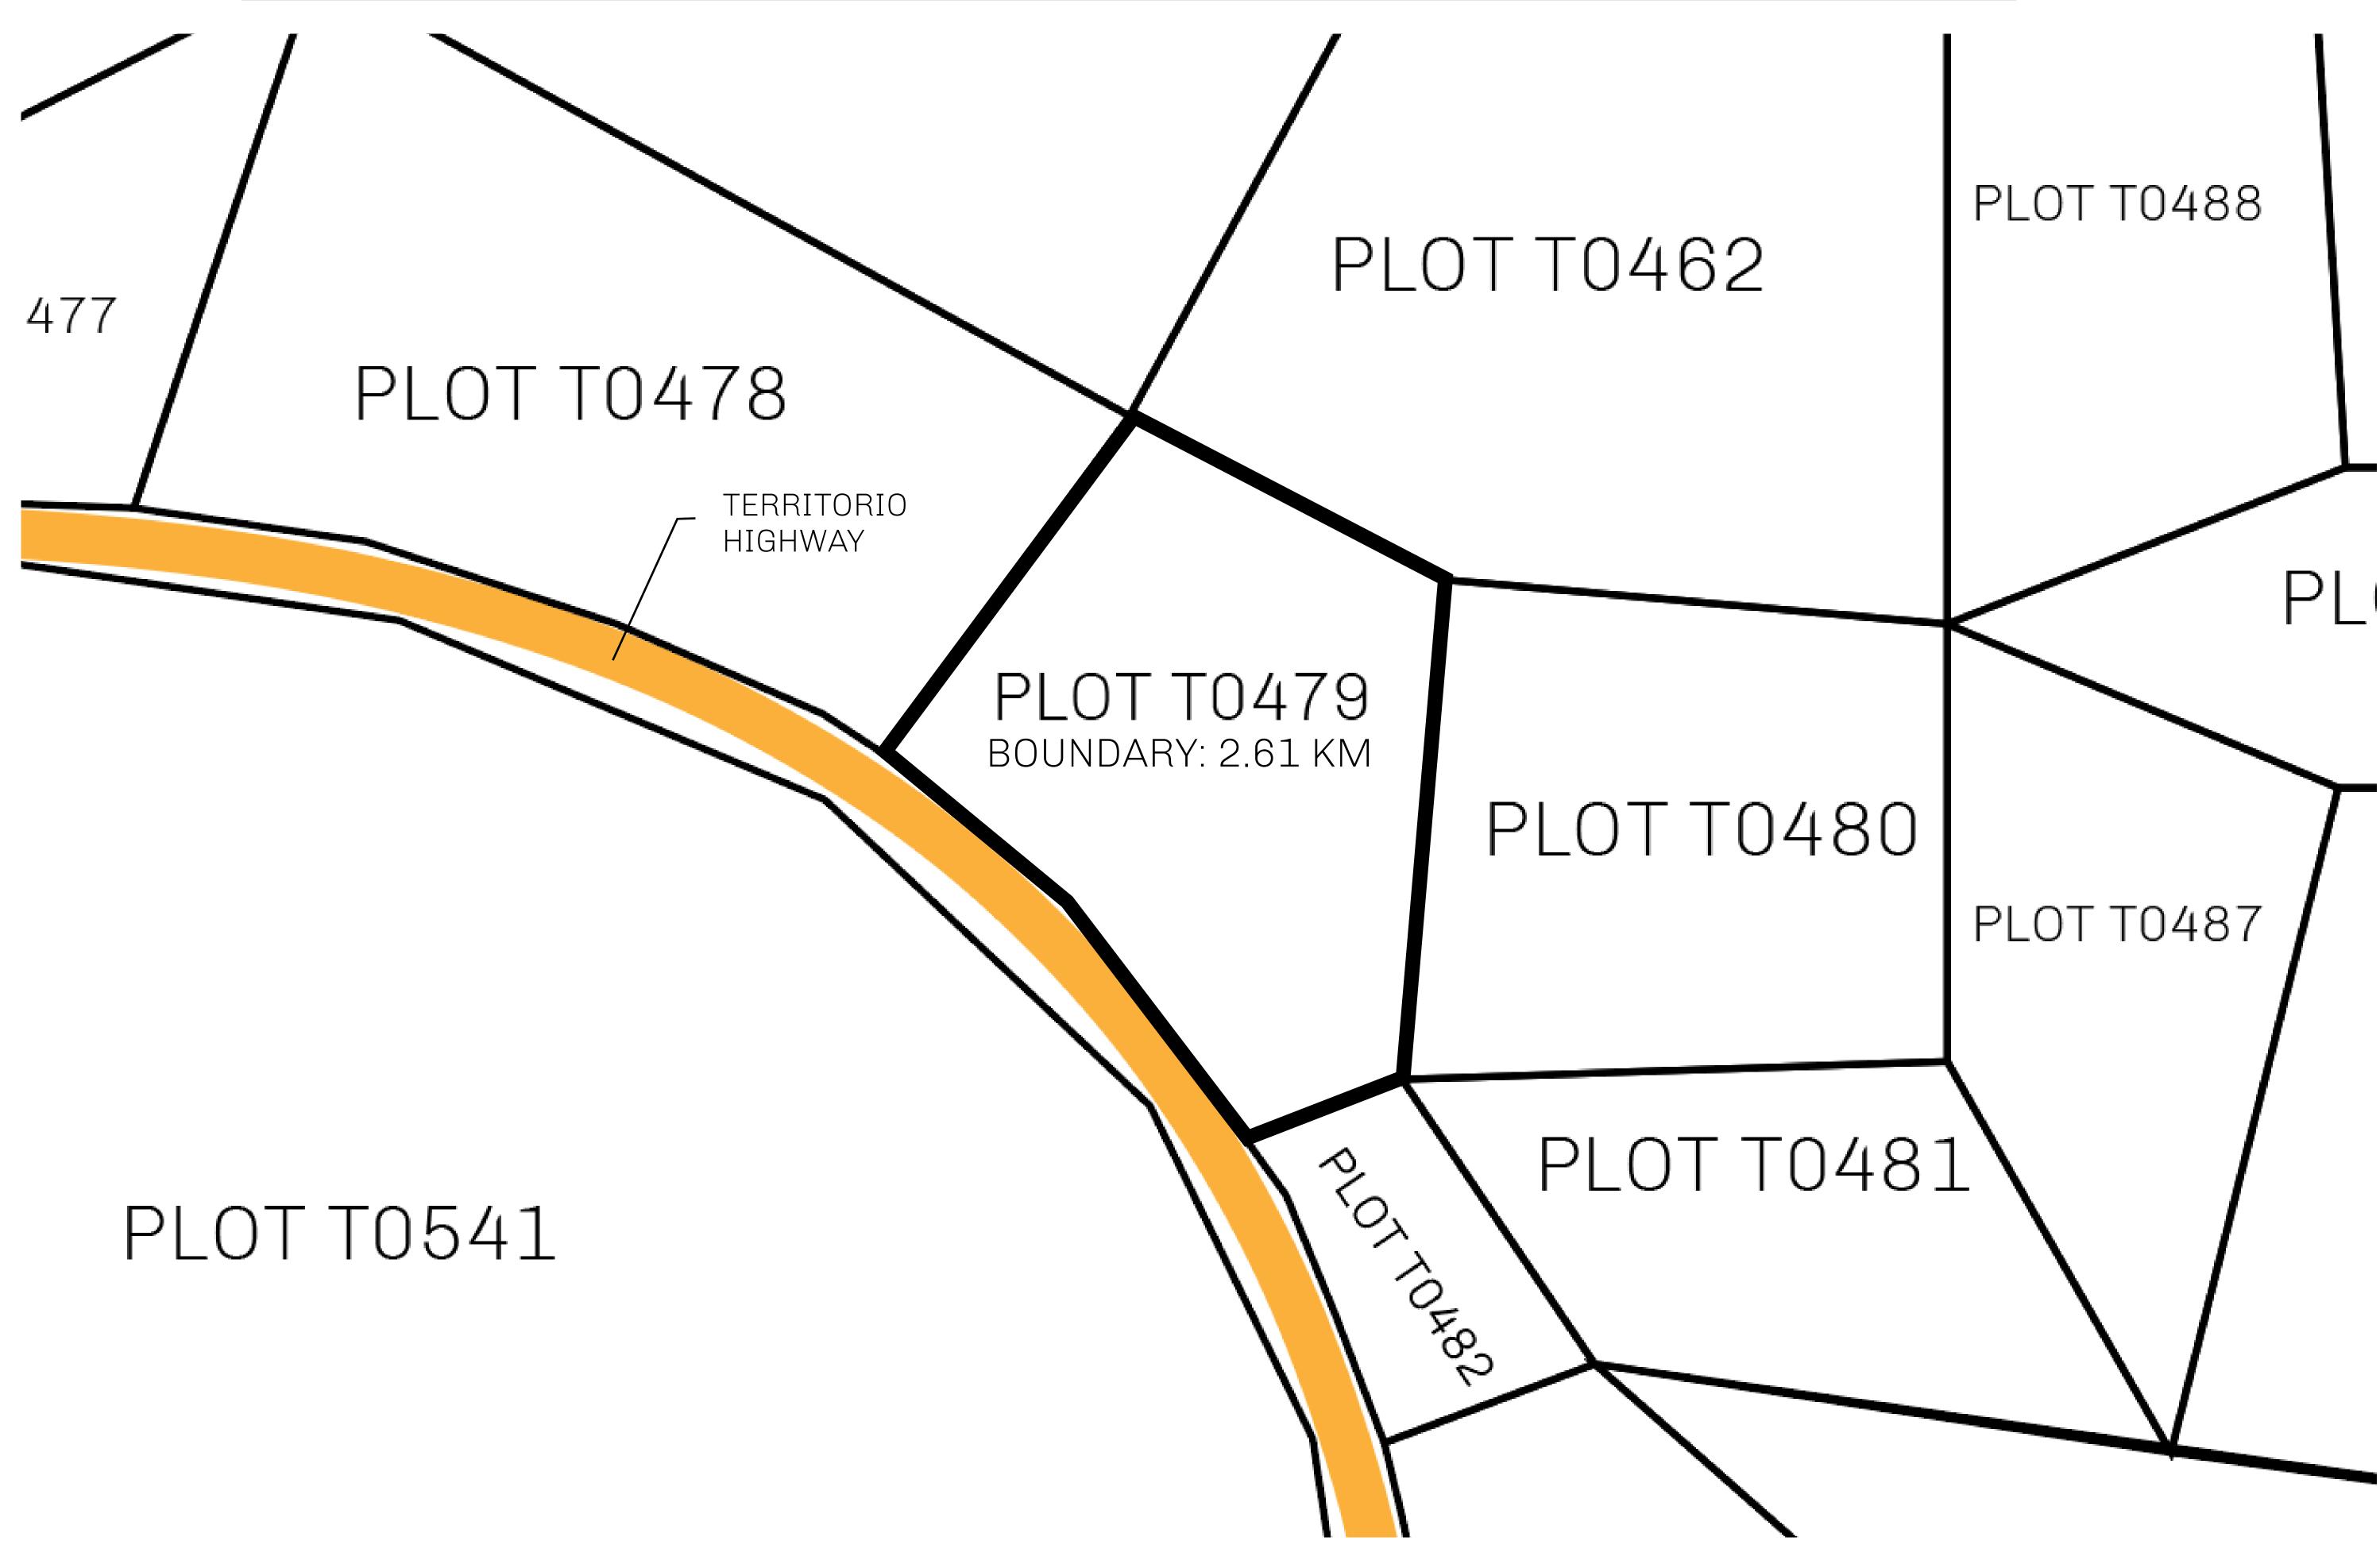

## GEOGRAPHY

COASTLINE
BORDERS
HIGHEST POINT
LOWEST POINT
PLOTS
SCALE

193.03 KM (119.94 MILES)
OCEAN, THE GREAT EMPIRE
MT ELEUTHERIA +1392 M
PUERTO DE LTT 0 M

1045

1:50000

## H.M. LNFT Land Registry

T0479-221121

TITLE NUMBER

ADMINISTRATIVE AREA

TERRITORIO LTT ST

ISSUED 22 November 2021

SCALE **1/50000** 

OWNER ENTITLEMENT