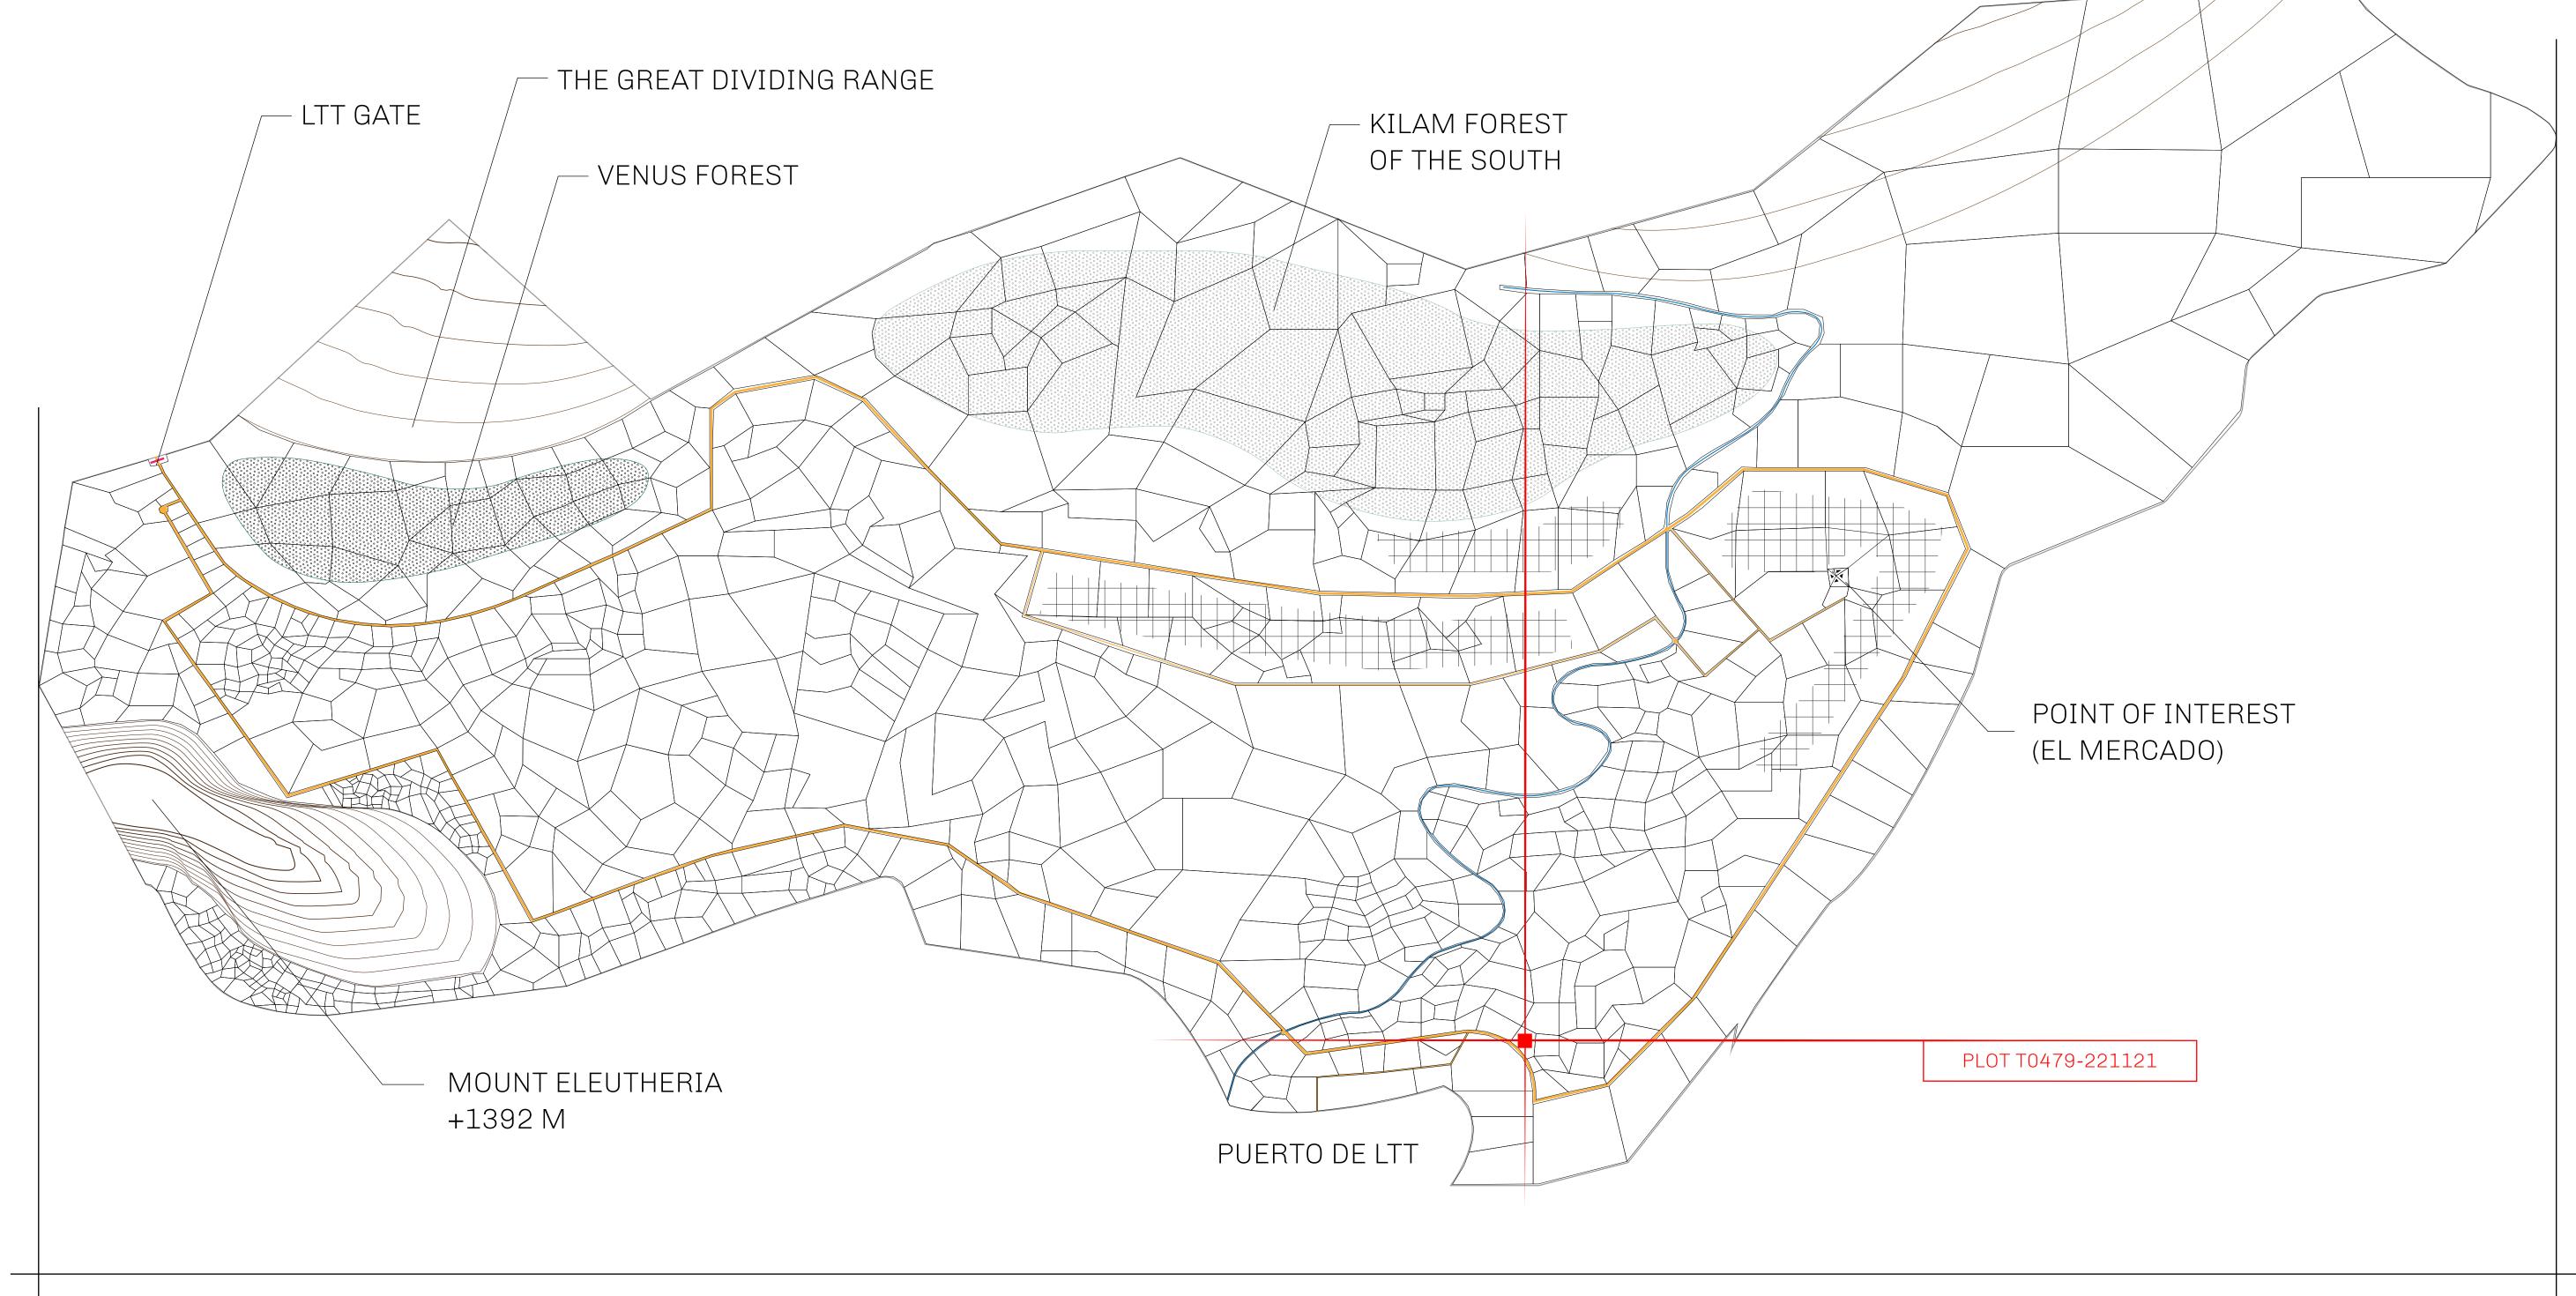

## GEOGRAPHY

COASTLINE
BORDERS
HIGHEST POINT
LOWEST POINT
PLOTS
SCALE

193.03 KM (119.94 MILES)
OCEAN, THE GREAT EMPIRE
MT ELEUTHERIA +1392 M
PUERTO DE LTT 0 M

1045

1:50000

## H.M. LNFT Land Registry

T0479-221121

TITLE NUMBER

ADMINISTRATIVE AREA

TERRITORIO LTT ST

ISSUED 22 November 2021

SCALE **1/50000** 

OWNER ENTITLEMENT