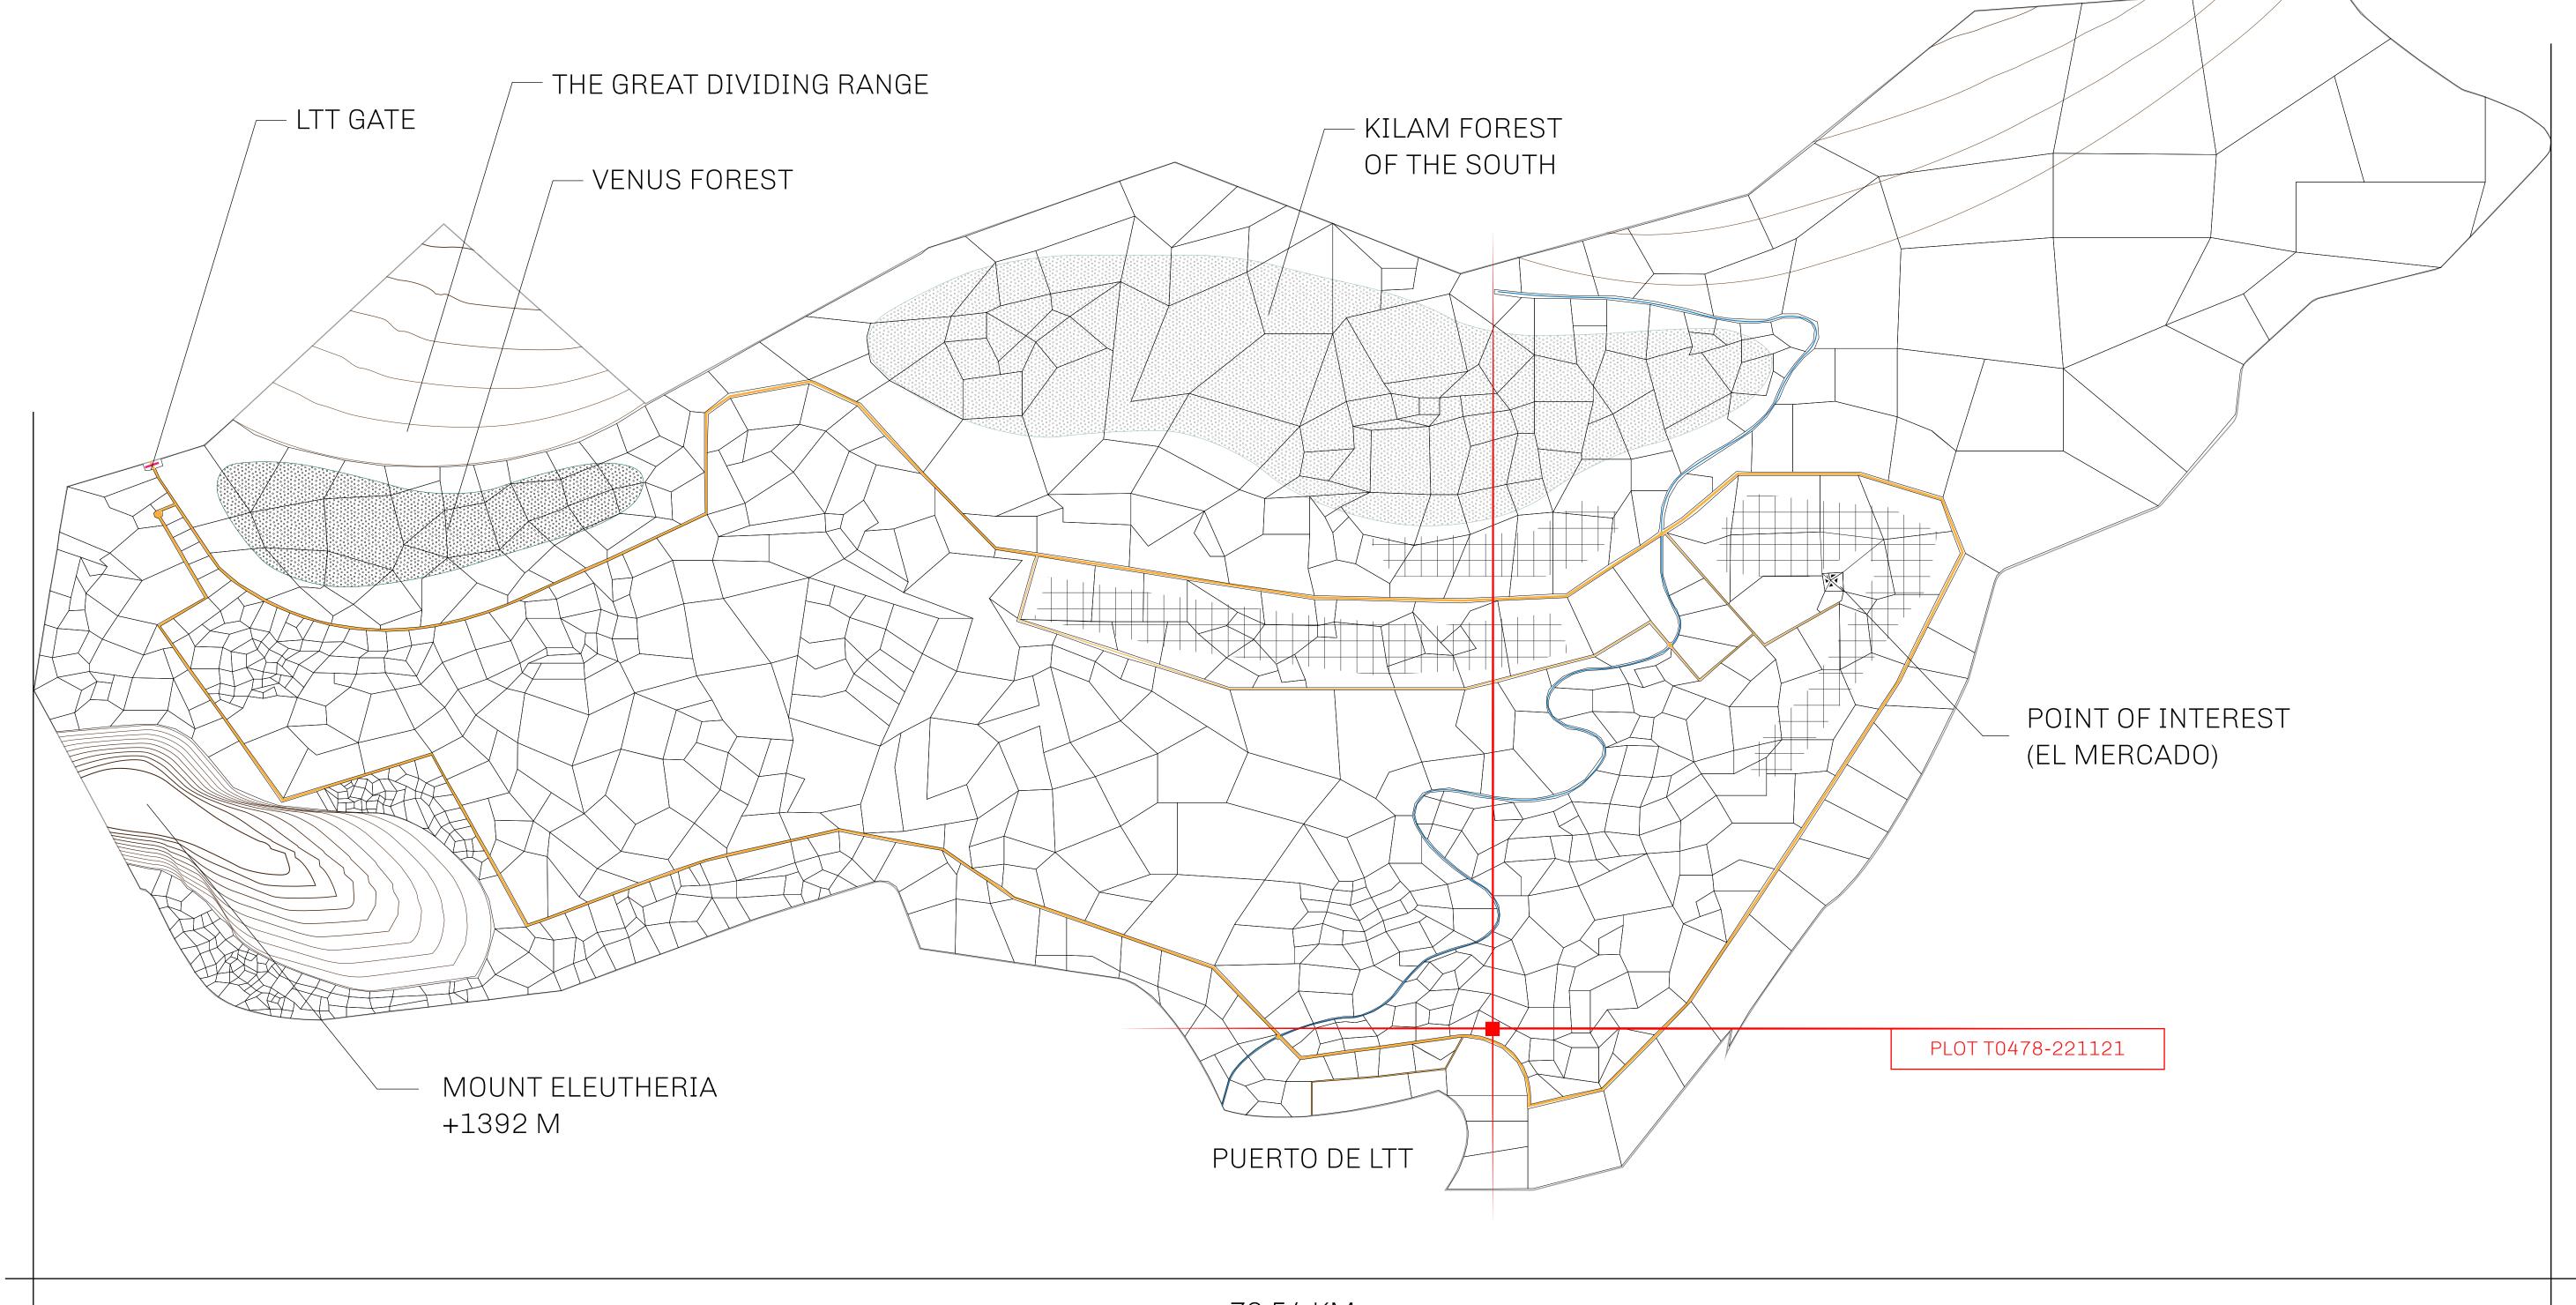

## THE SPANISH ARMADA

The most flamboyant of all of the states, this Spanish-speaking territory houses a clash of cultures. From the LTT trades in the El Mercado district to the solicitations for invites to the Great Empire, and even the traveling Caravans, it is a transient place; people are always on the move on the way to the Great Empire or a trek through the Dividing Range to the Royaume De Satoshi. Commerce uses derivations of LTT such as LTTE, LTTB, and LTTC.

## GEOGRAPHY

COASTLINE BORDERS HIGHEST POINT LOWEST POINT PLOTS SCALE

193.03 KM (119.94 MILES) OCEAN, THE GREAT EMPIRE MT ELEUTHERIA +1392 M PUERTO DE LTT 0 M

1:50000

1045