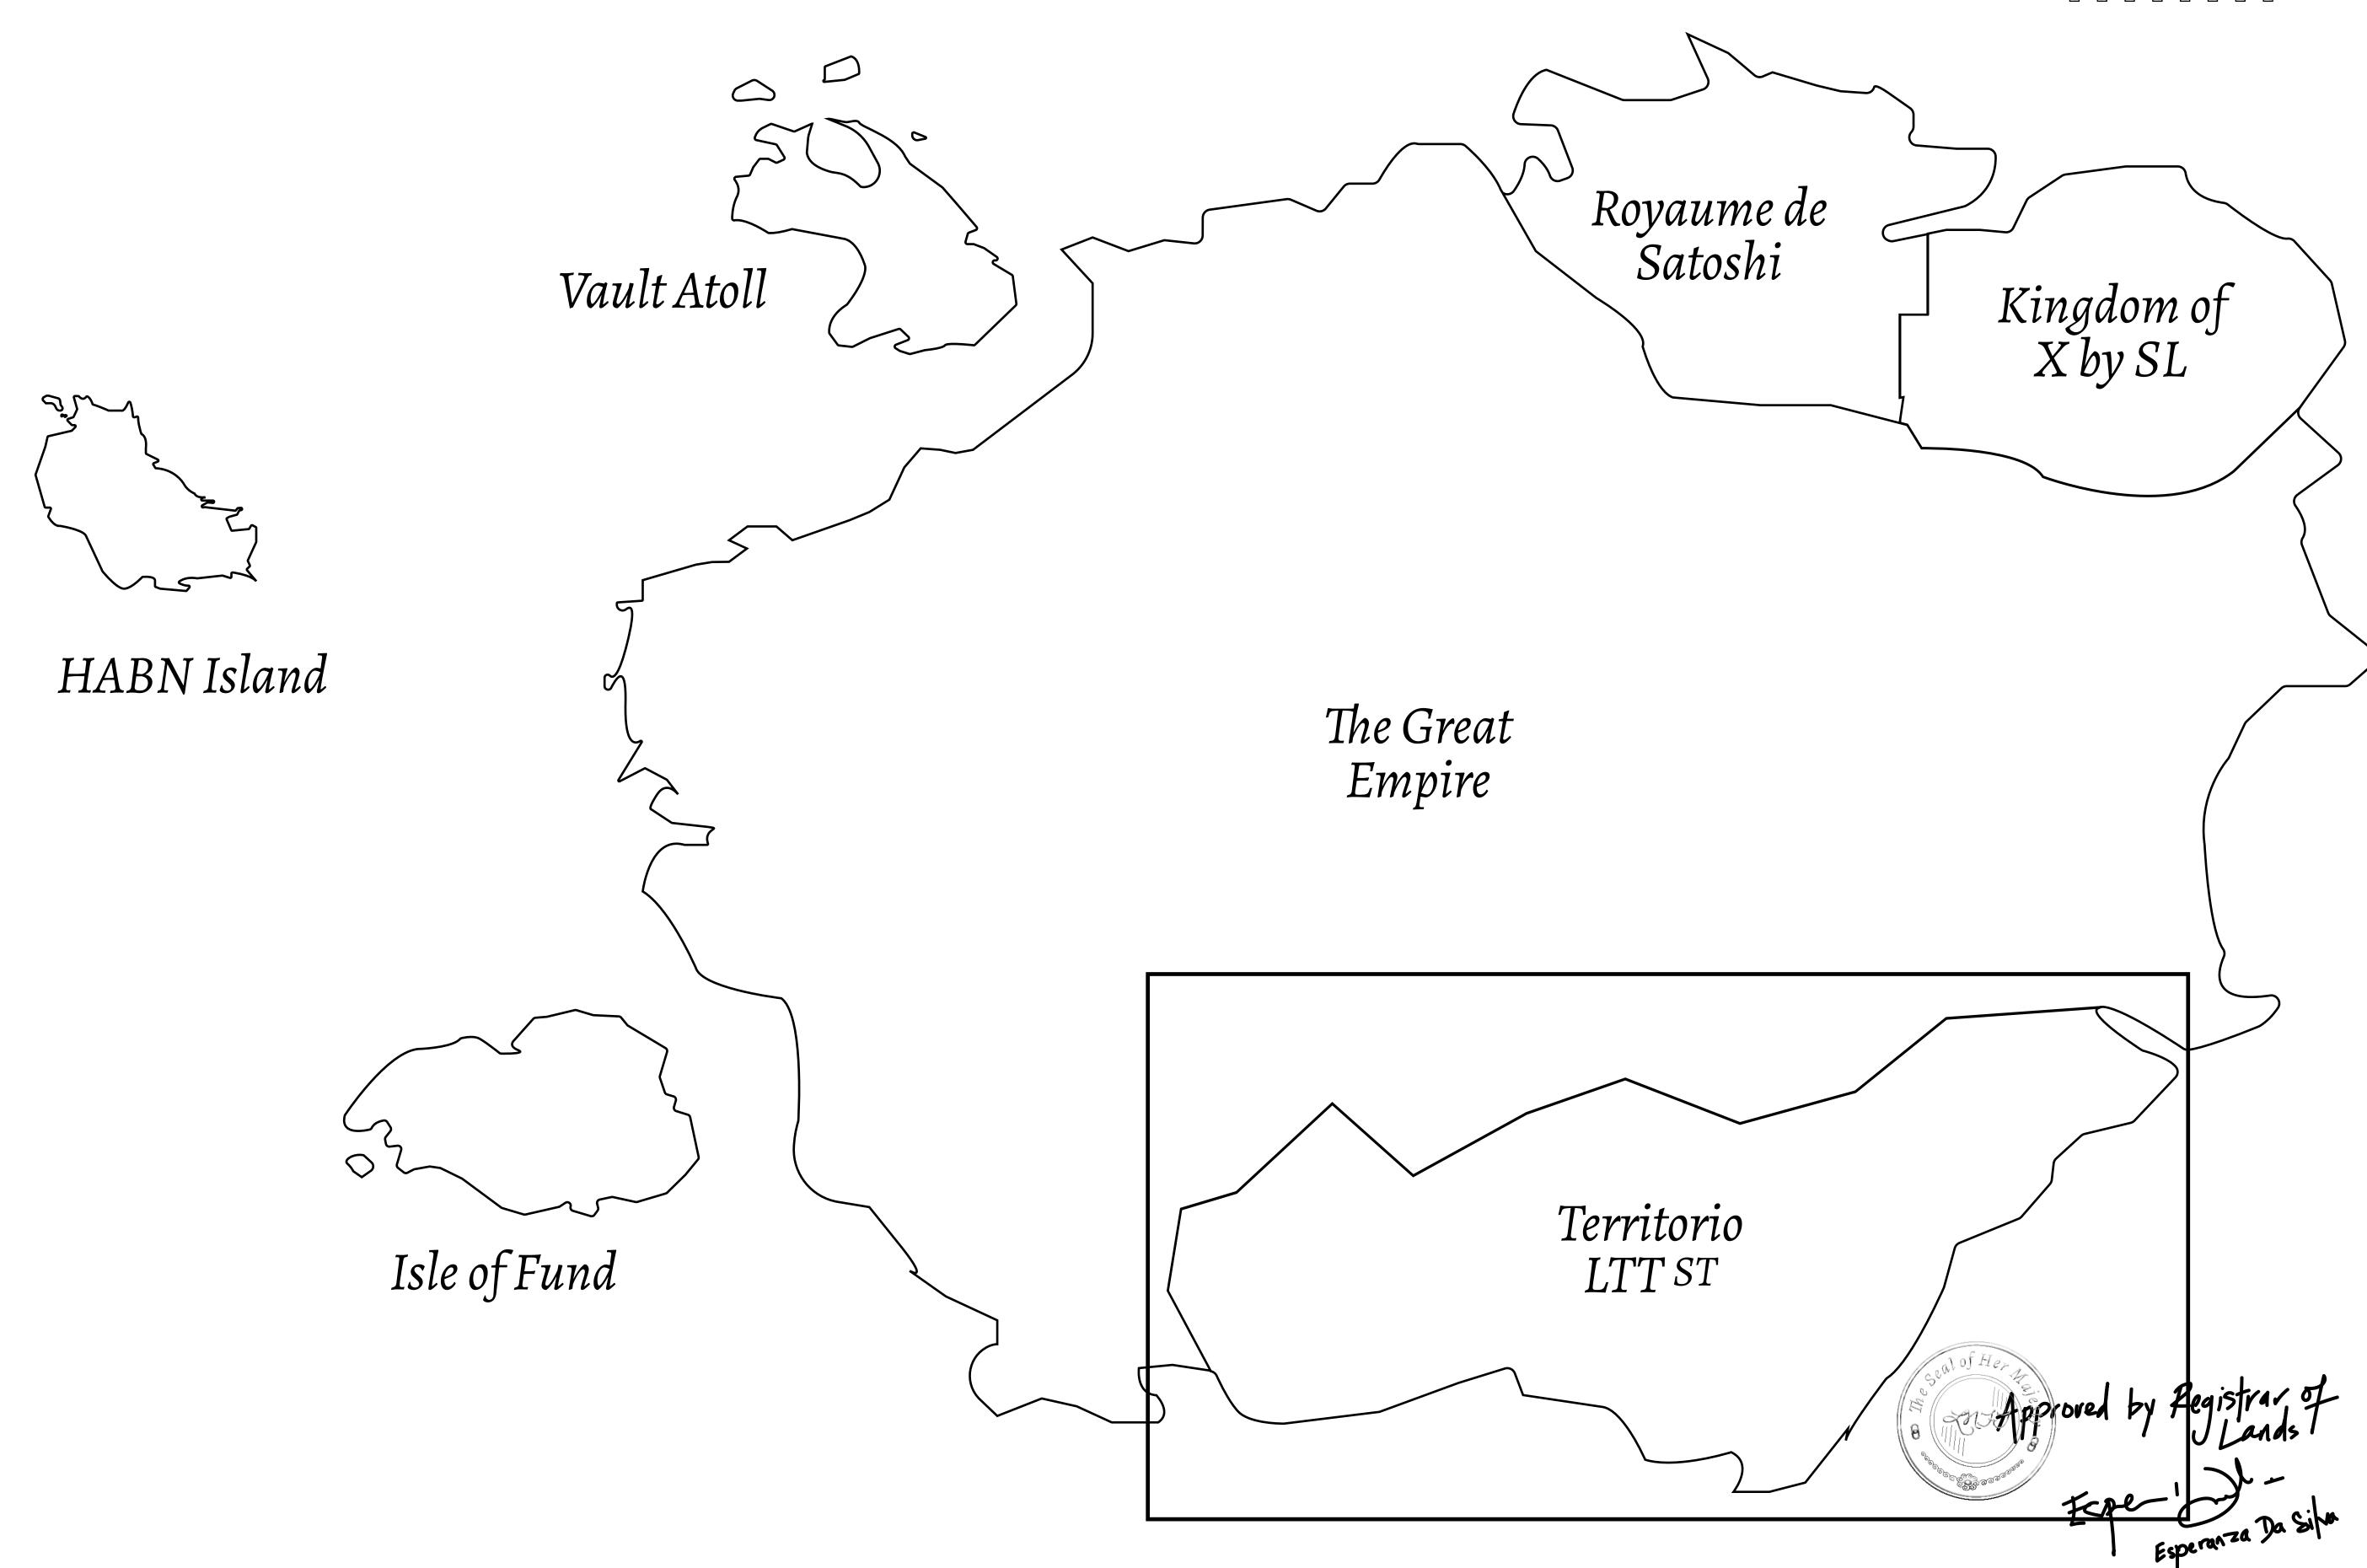

## THE SPANISH ARMADA

The most flamboyant of all of the states, this Spanish-speaking territory houses a clash of cultures. From the LTT trades in the El Mercado district to the solicitations for invites to the Great Empire, and even the traveling Caravans, it is a transient place; people are always on the move on the way to the Great Empire or a trek through the Dividing Range to the Royaume De Satoshi. Commerce uses derivations of LTT such as LTTE, LTTB, and LTTC.

## GEOGRAPHY

COASTLINE BORDERS HIGHEST POINT LOWEST POINT PLOTS SCALE

193.03 KM (119.94 MILES) OCEAN, THE GREAT EMPIRE MT ELEUTHERIA +1392 M PUERTO DE LTT 0 M

1:50000

1045

## H.M. LNFT Land Registry

TITLE NUMBER

ADMINISTRATIVE AREA

TERRITORIO LTT ST

ISSUED 22 November 2021

SCALE **1/50000** 

OWNER ENTITLEMENT

Type W-T: Share of 0.1% of all BUN sales (rewarded in Credits) plus 1% of all LTT redeemed based on

number of NFT Stories minted; Mint 4 NFT Stories