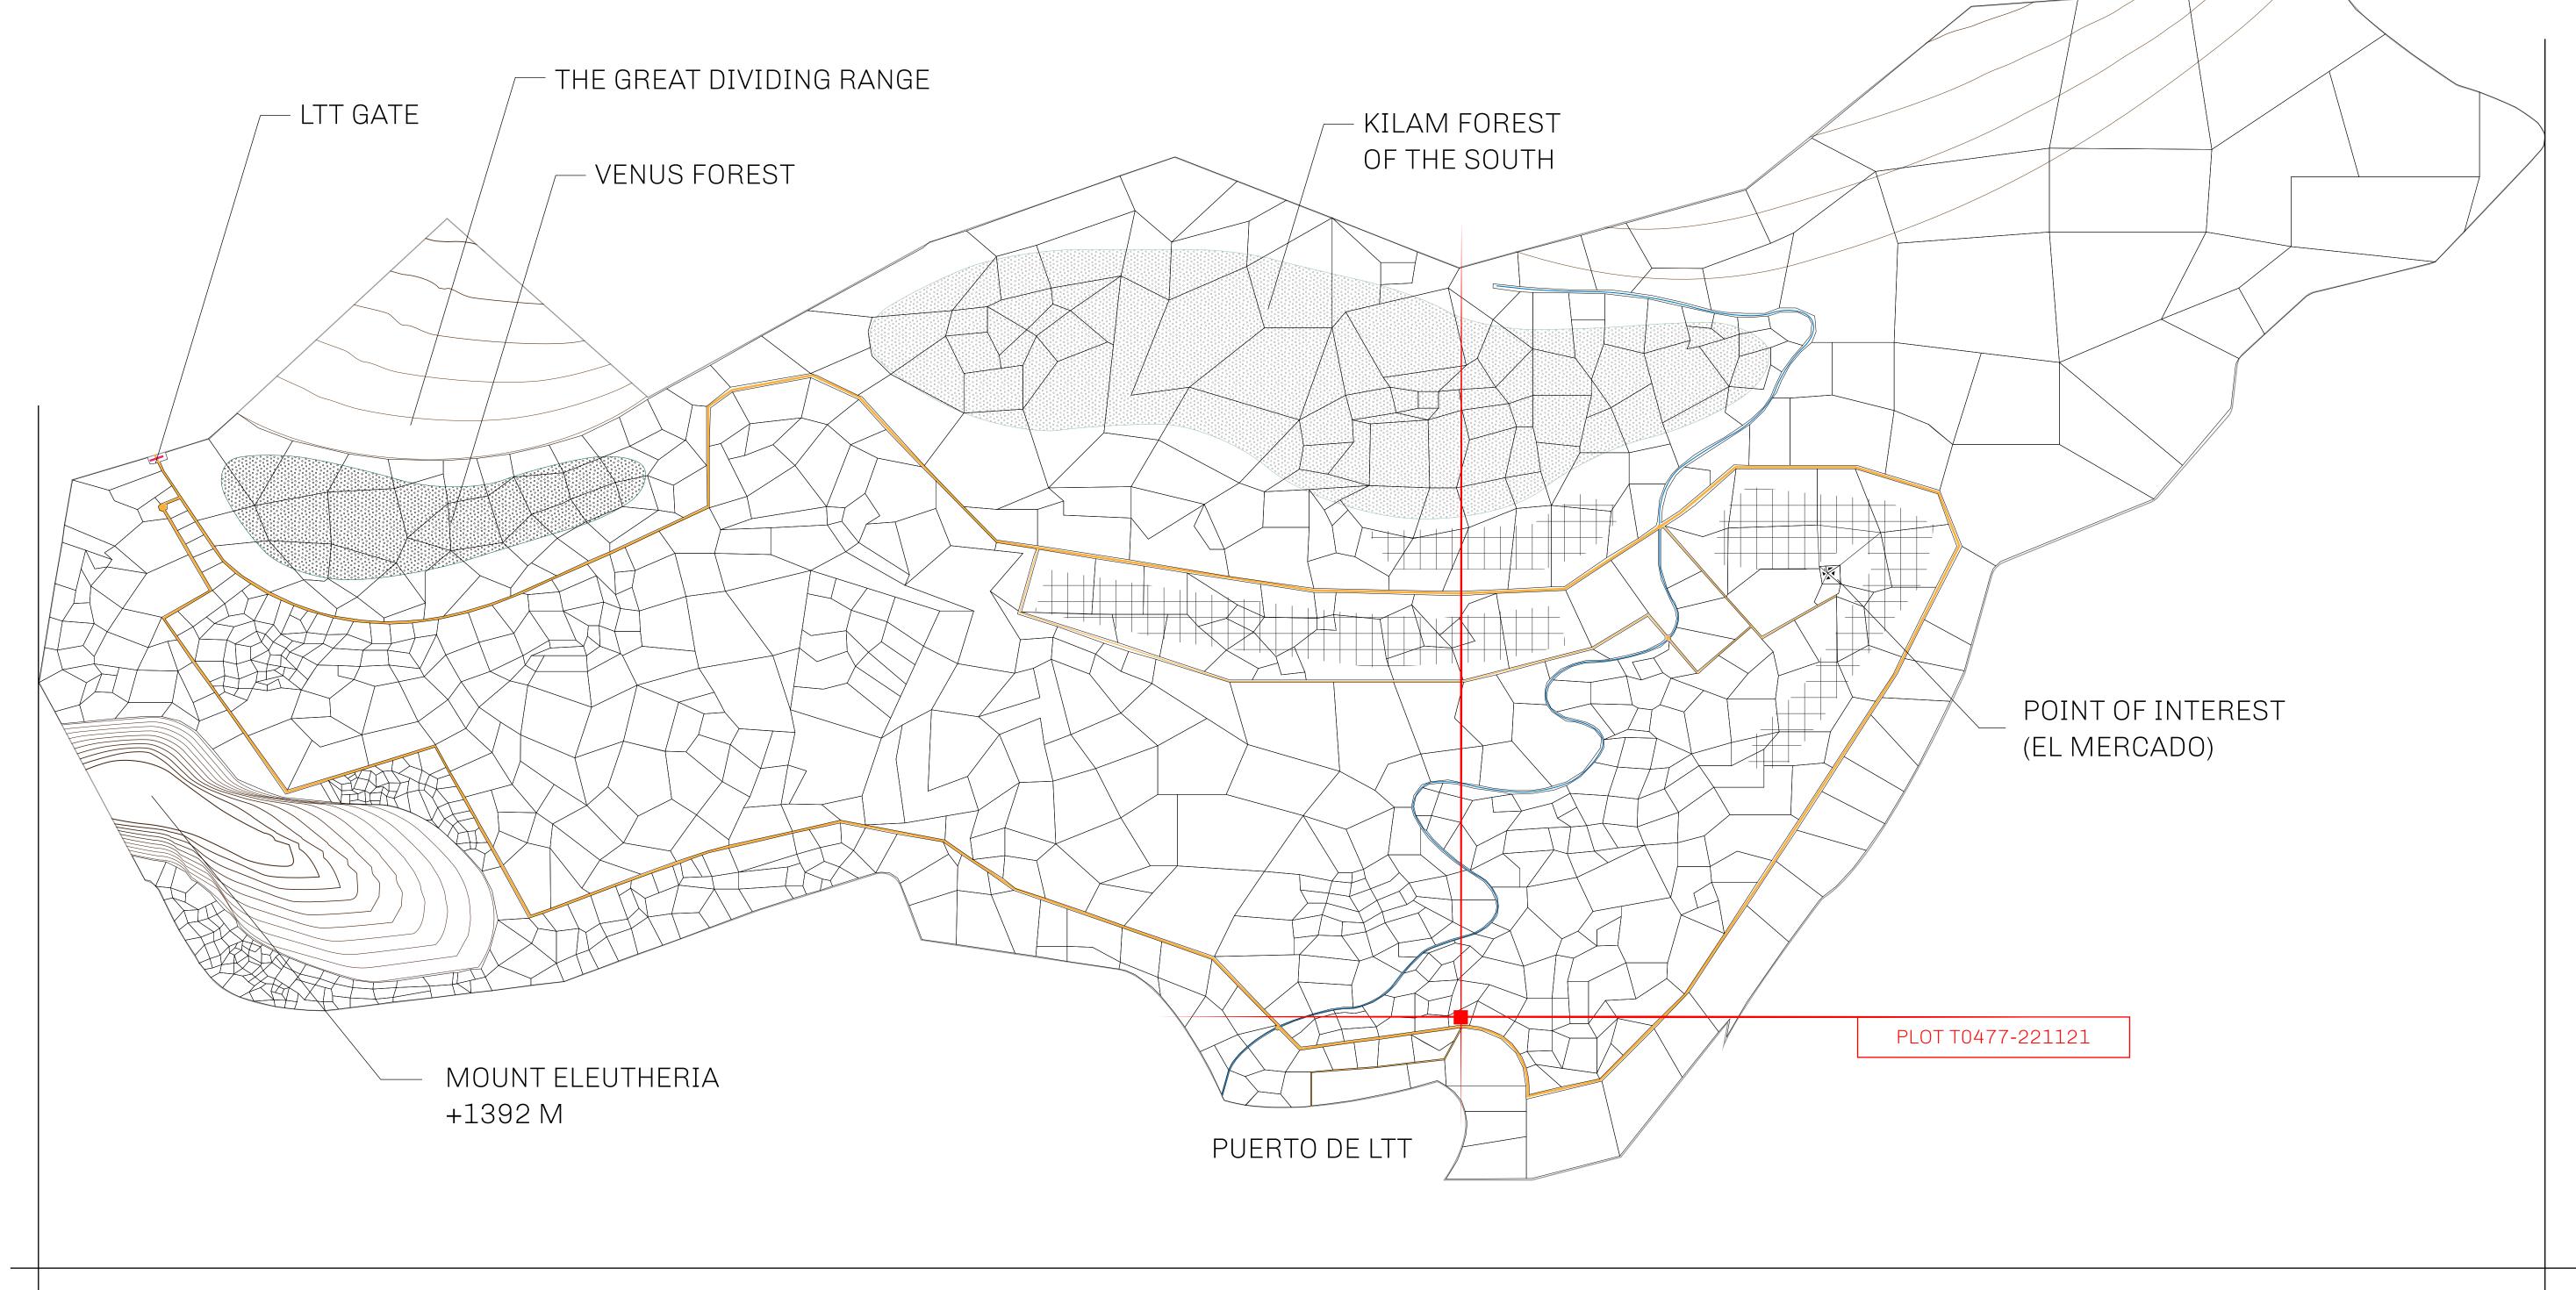

## THE SPANISH ARMADA

The most flamboyant of all of the states, this Spanish-speaking territory houses a clash of cultures. From the LTT trades in the El Mercado district to the solicitations for invites to the Great Empire, and even the traveling Caravans, it is a transient place; people are always on the move on the way to the Great Empire or a trek through the Dividing Range to the Royaume De Satoshi. Commerce uses derivations of LTT such as LTTE, LTTB, and LTTC.

## GEOGRAPHY

COASTLINE
BORDERS
HIGHEST POINT
LOWEST POINT
PLOTS
SCALE

193.03 KM (119.94 MILES)
OCEAN, THE GREAT EMPIRE
MT ELEUTHERIA +1392 M
PUERTO DE LTT 0 M

1045

1:50000