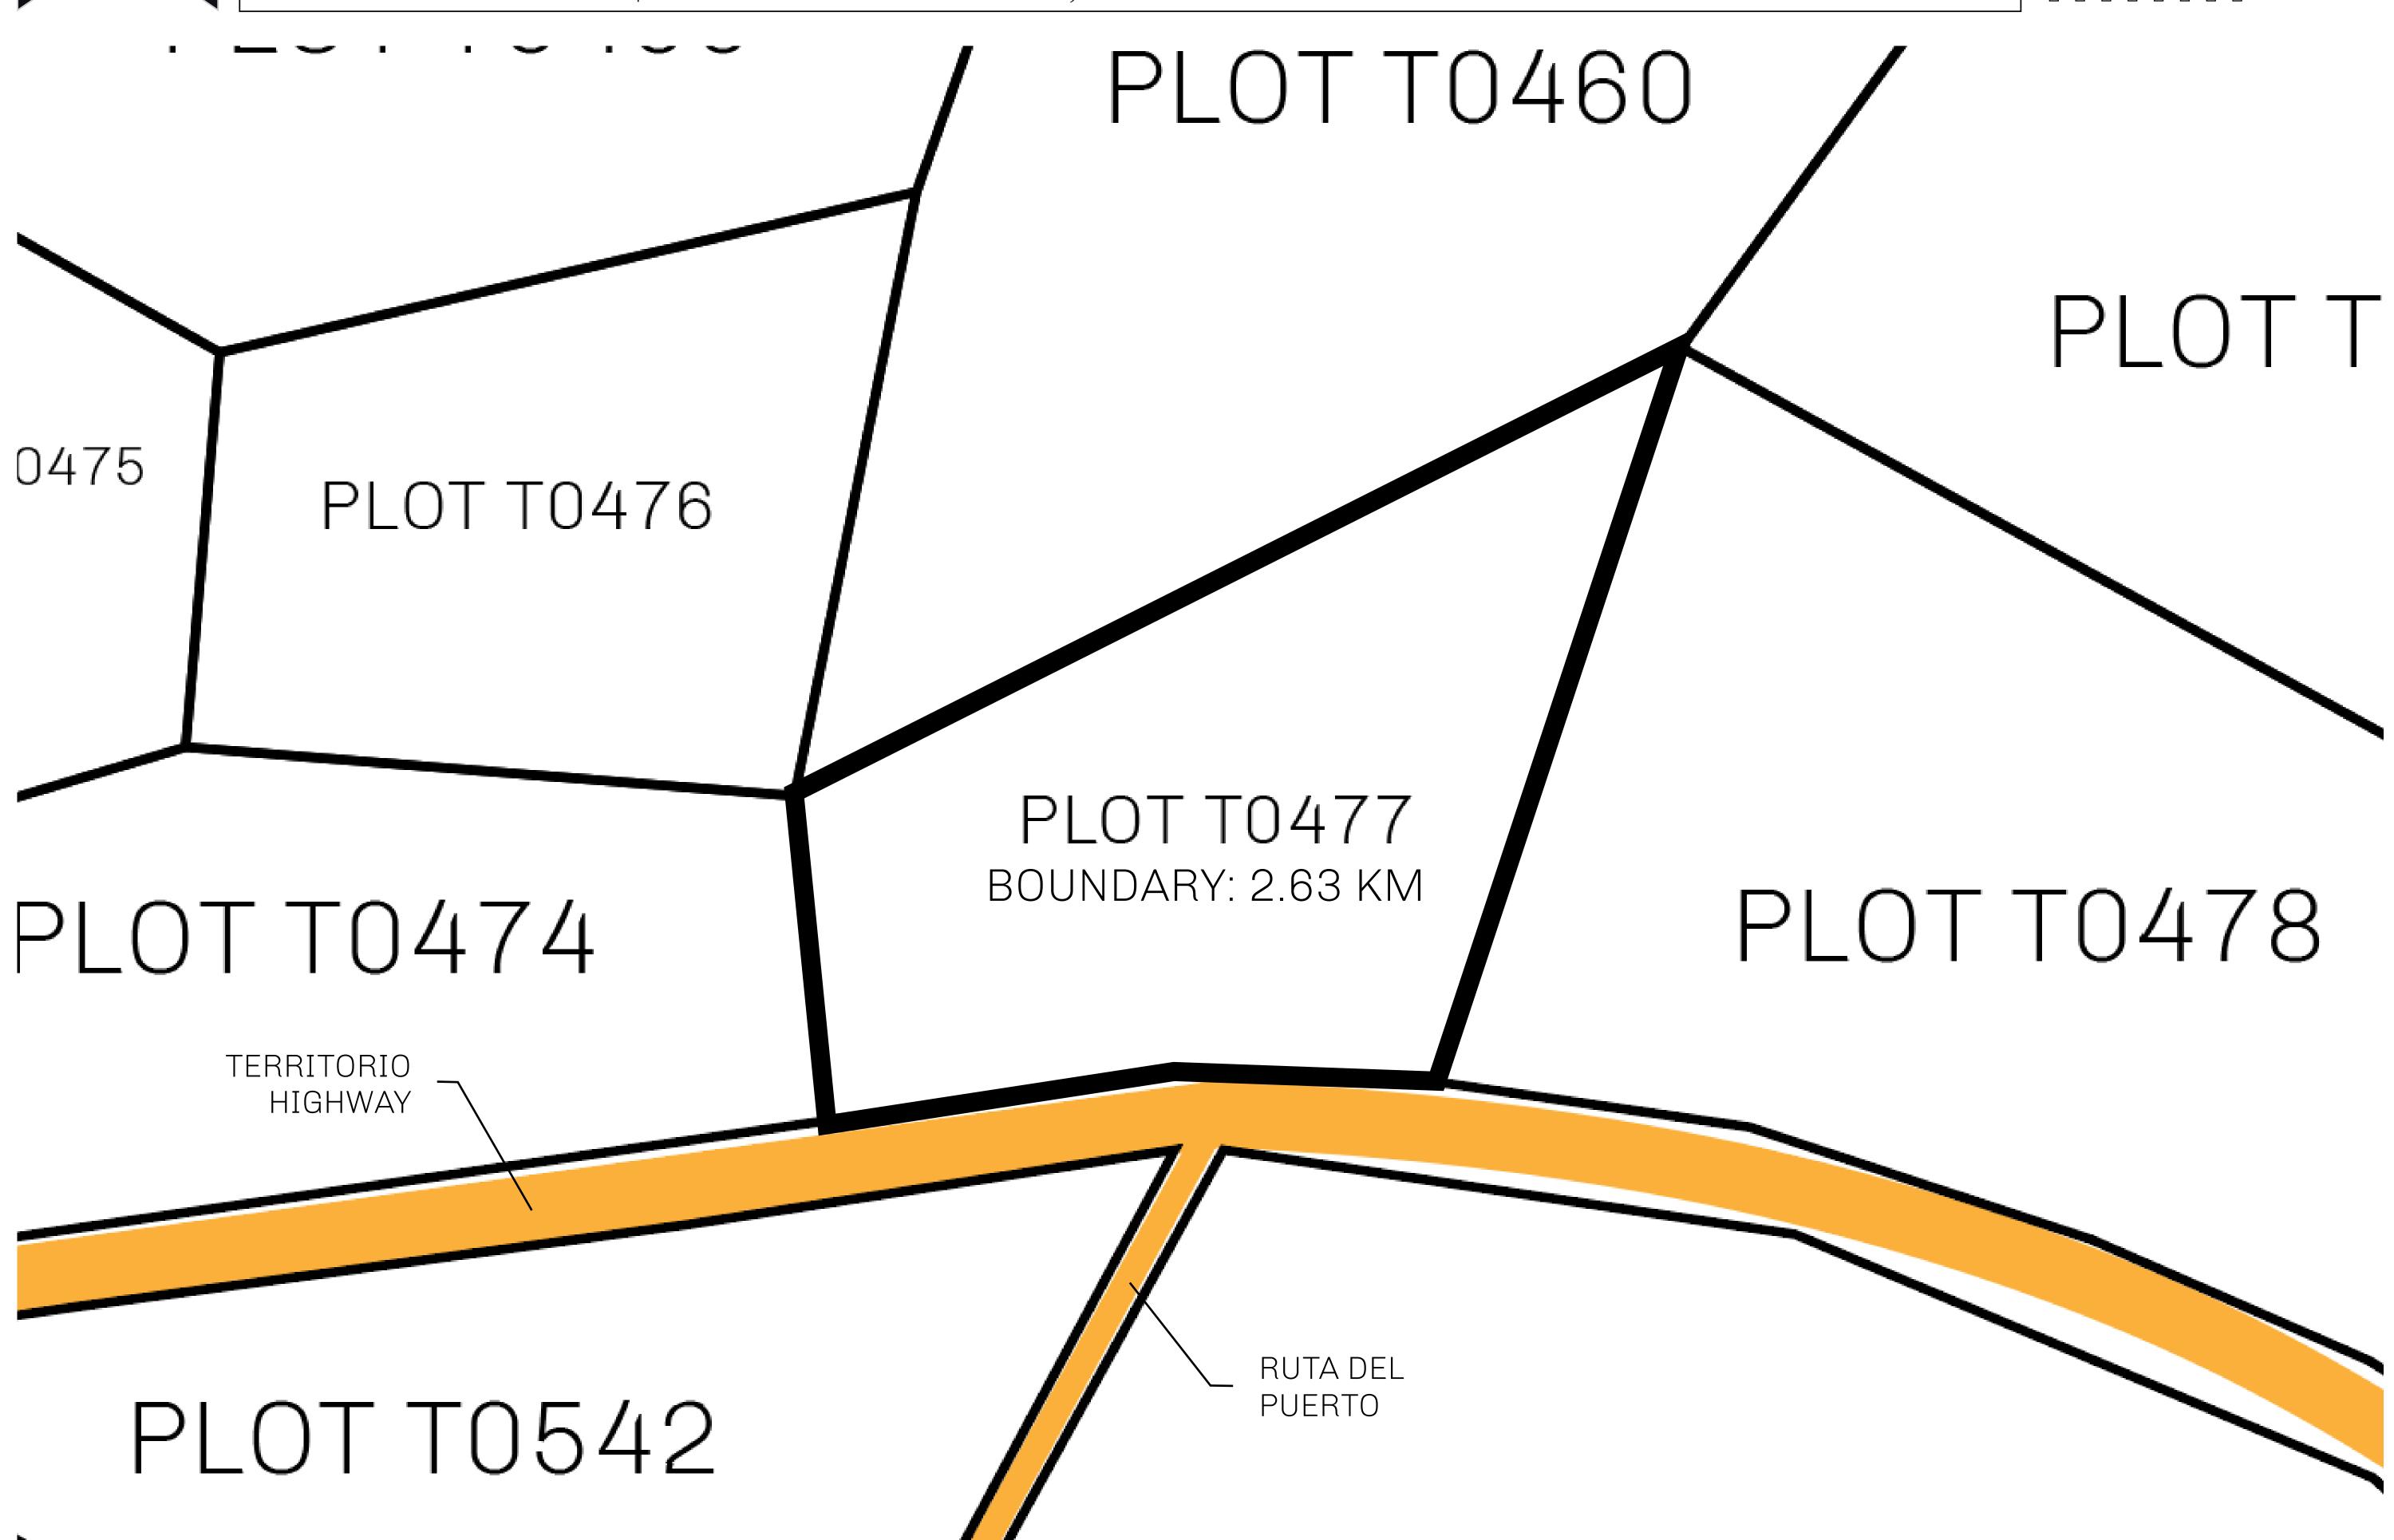

## H.M. LNFT Land Registry

T0477-221121

TITLE NUMBER

TERRITORIO LTT ST

OWNER ENTITLEMENT

Type W-T: Share of 0.1% of all BUN sales (rewarded in Credits) plus 1% of all LTT redeemed based on number of NFT Stories minted; Mint 4 NFT Stories