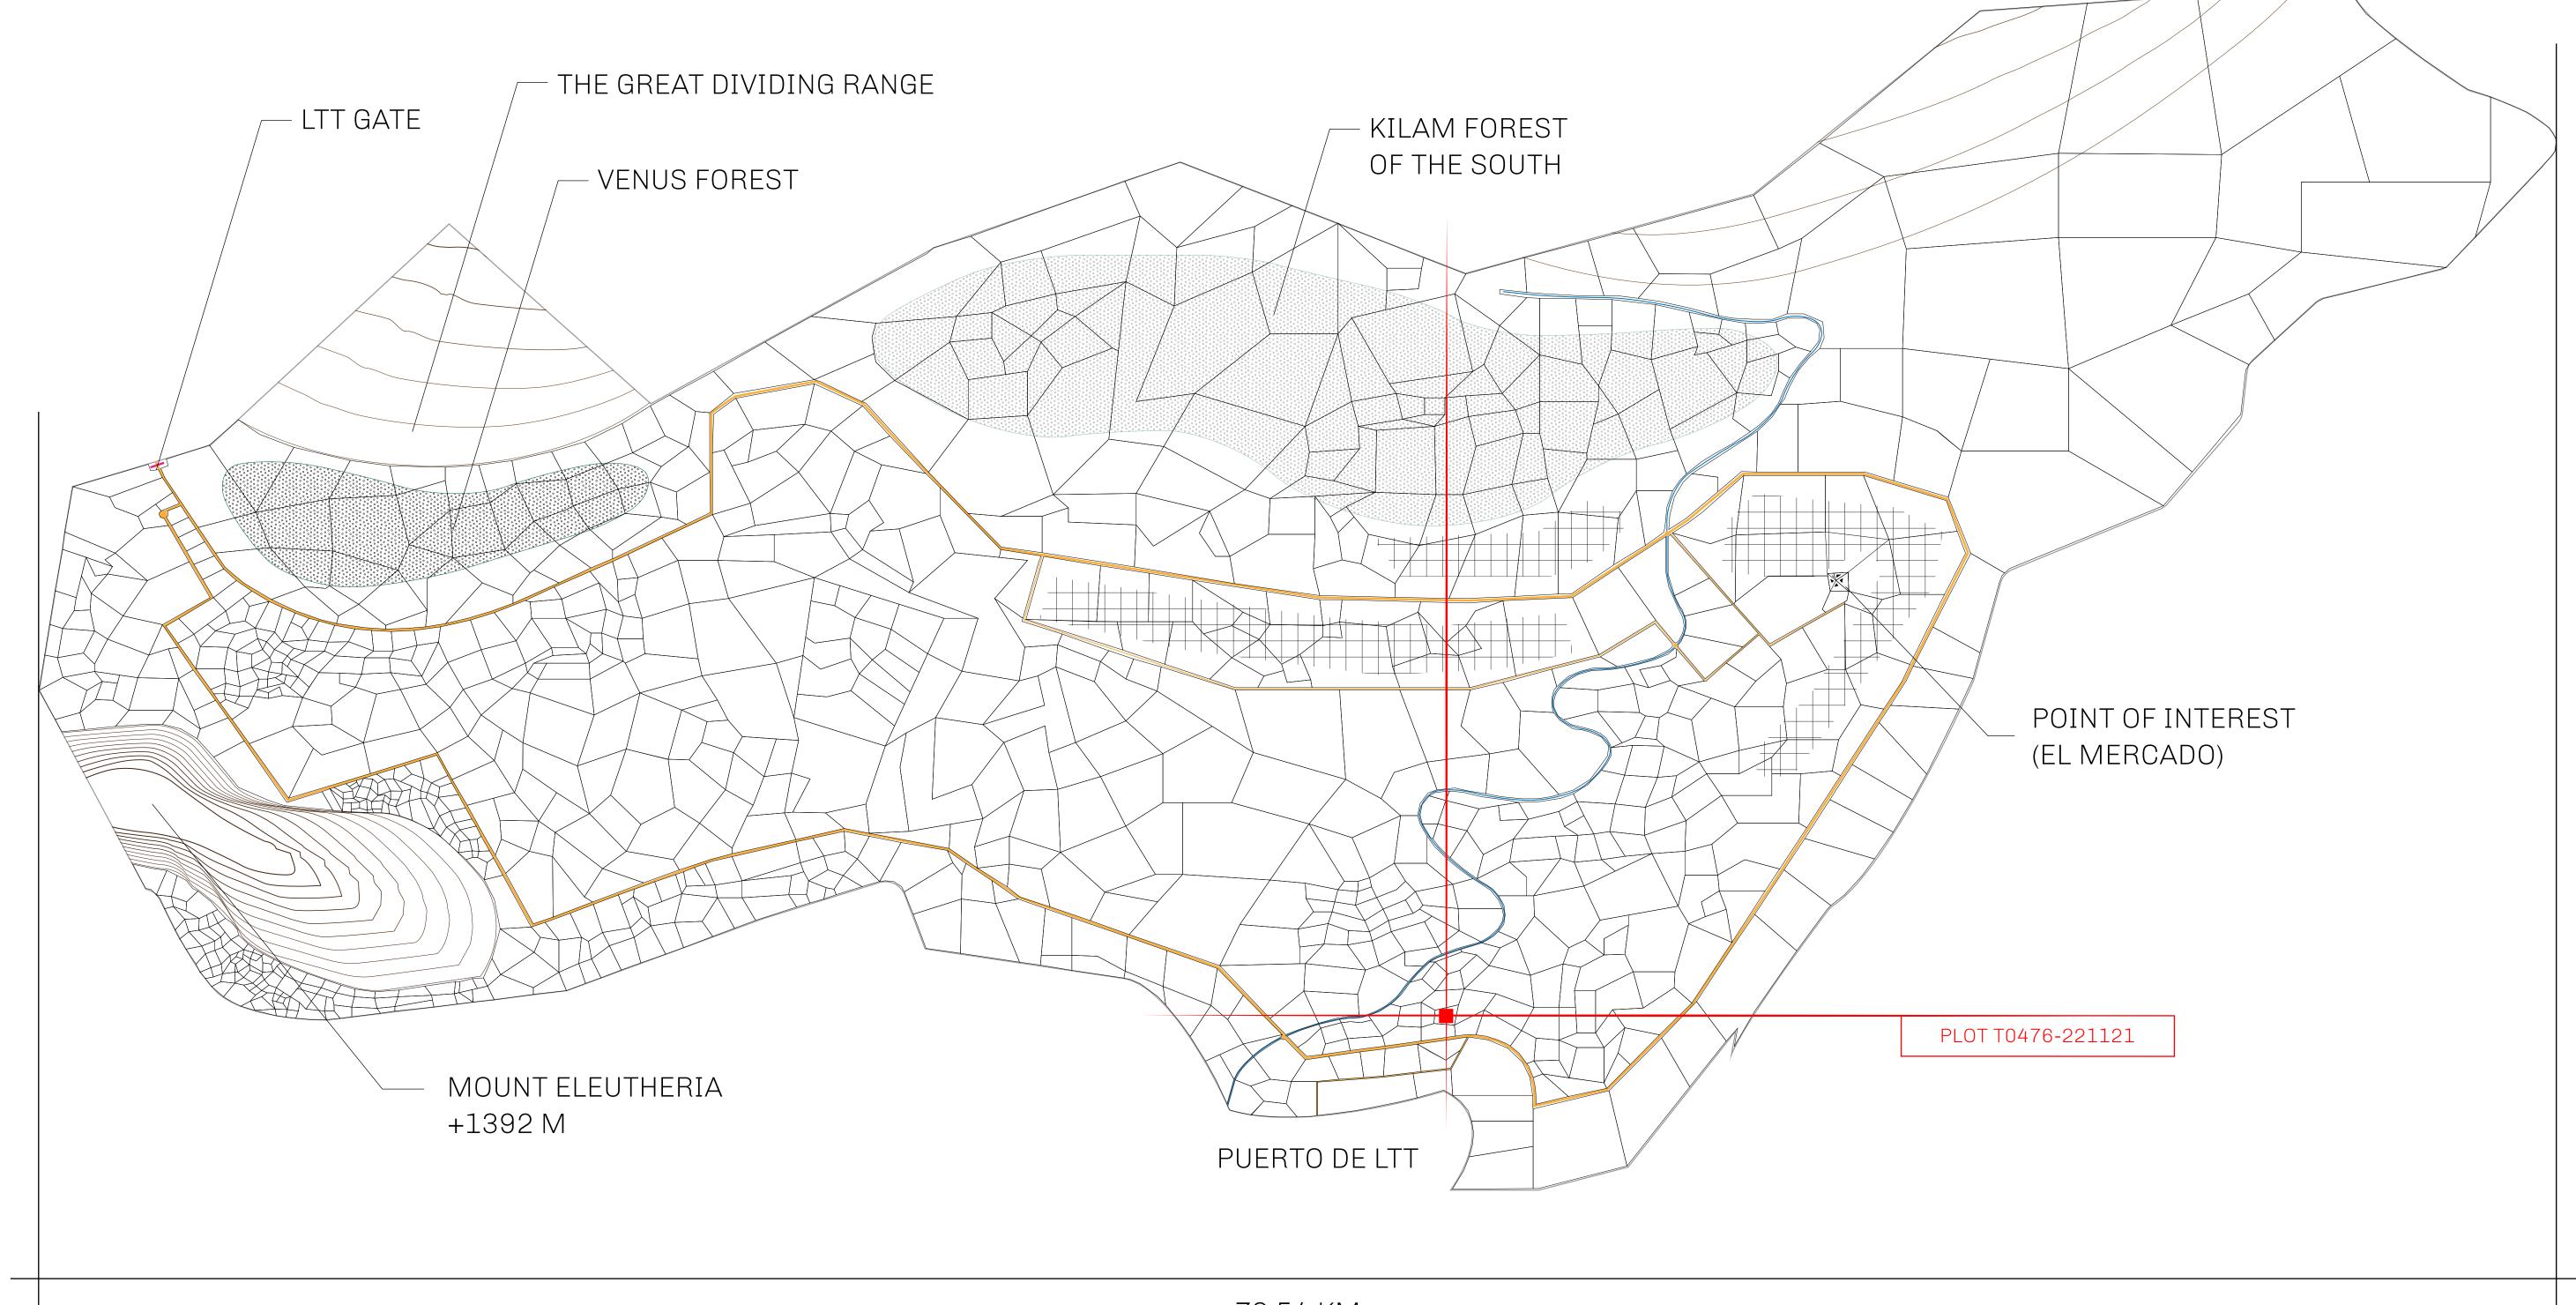

## THE SPANISH ARMADA

The most flamboyant of all of the states, this Spanish-speaking territory houses a clash of cultures. From the LTT trades in the El Mercado district to the solicitations for invites to the Great Empire, and even the traveling Caravans, it is a transient place; people are always on the move on the way to the Great Empire or a trek through the Dividing Range to the Royaume De Satoshi. Commerce uses derivations of LTT such as LTTE, LTTB, and LTTC.

## GEOGRAPHY

COASTLINE
BORDERS
HIGHEST POINT
LOWEST POINT
PLOTS
SCALE

193.03 KM (119.94 MILES)
OCEAN, THE GREAT EMPIRE
MT ELEUTHERIA +1392 M
PUERTO DE LTT 0 M

1045

1:50000

## H.M. LNFT Land Registry

T0476-221121

TITLE NUMBER

ADMINISTRATIVE AREA

TERRITORIO LTT ST

ISSUED 22 November 2021

SCALE **1/50000** 

OWNER ENTITLEMENT

Type W-T: Share of 0.1% of all BUN sales (rewarded in Credits) plus 1% of all LTT redeemed based on number of NFT Stories minted; Mint 4 NFT Stories

PLUI 1U458 PL0TT0459 PL0TT046( PLOT T0475 T T0473 PLOT T0476 BOUNDARY: 2.28 KM PLOT T0477 PL0T T0474 TERRITORIO HIGHWAY