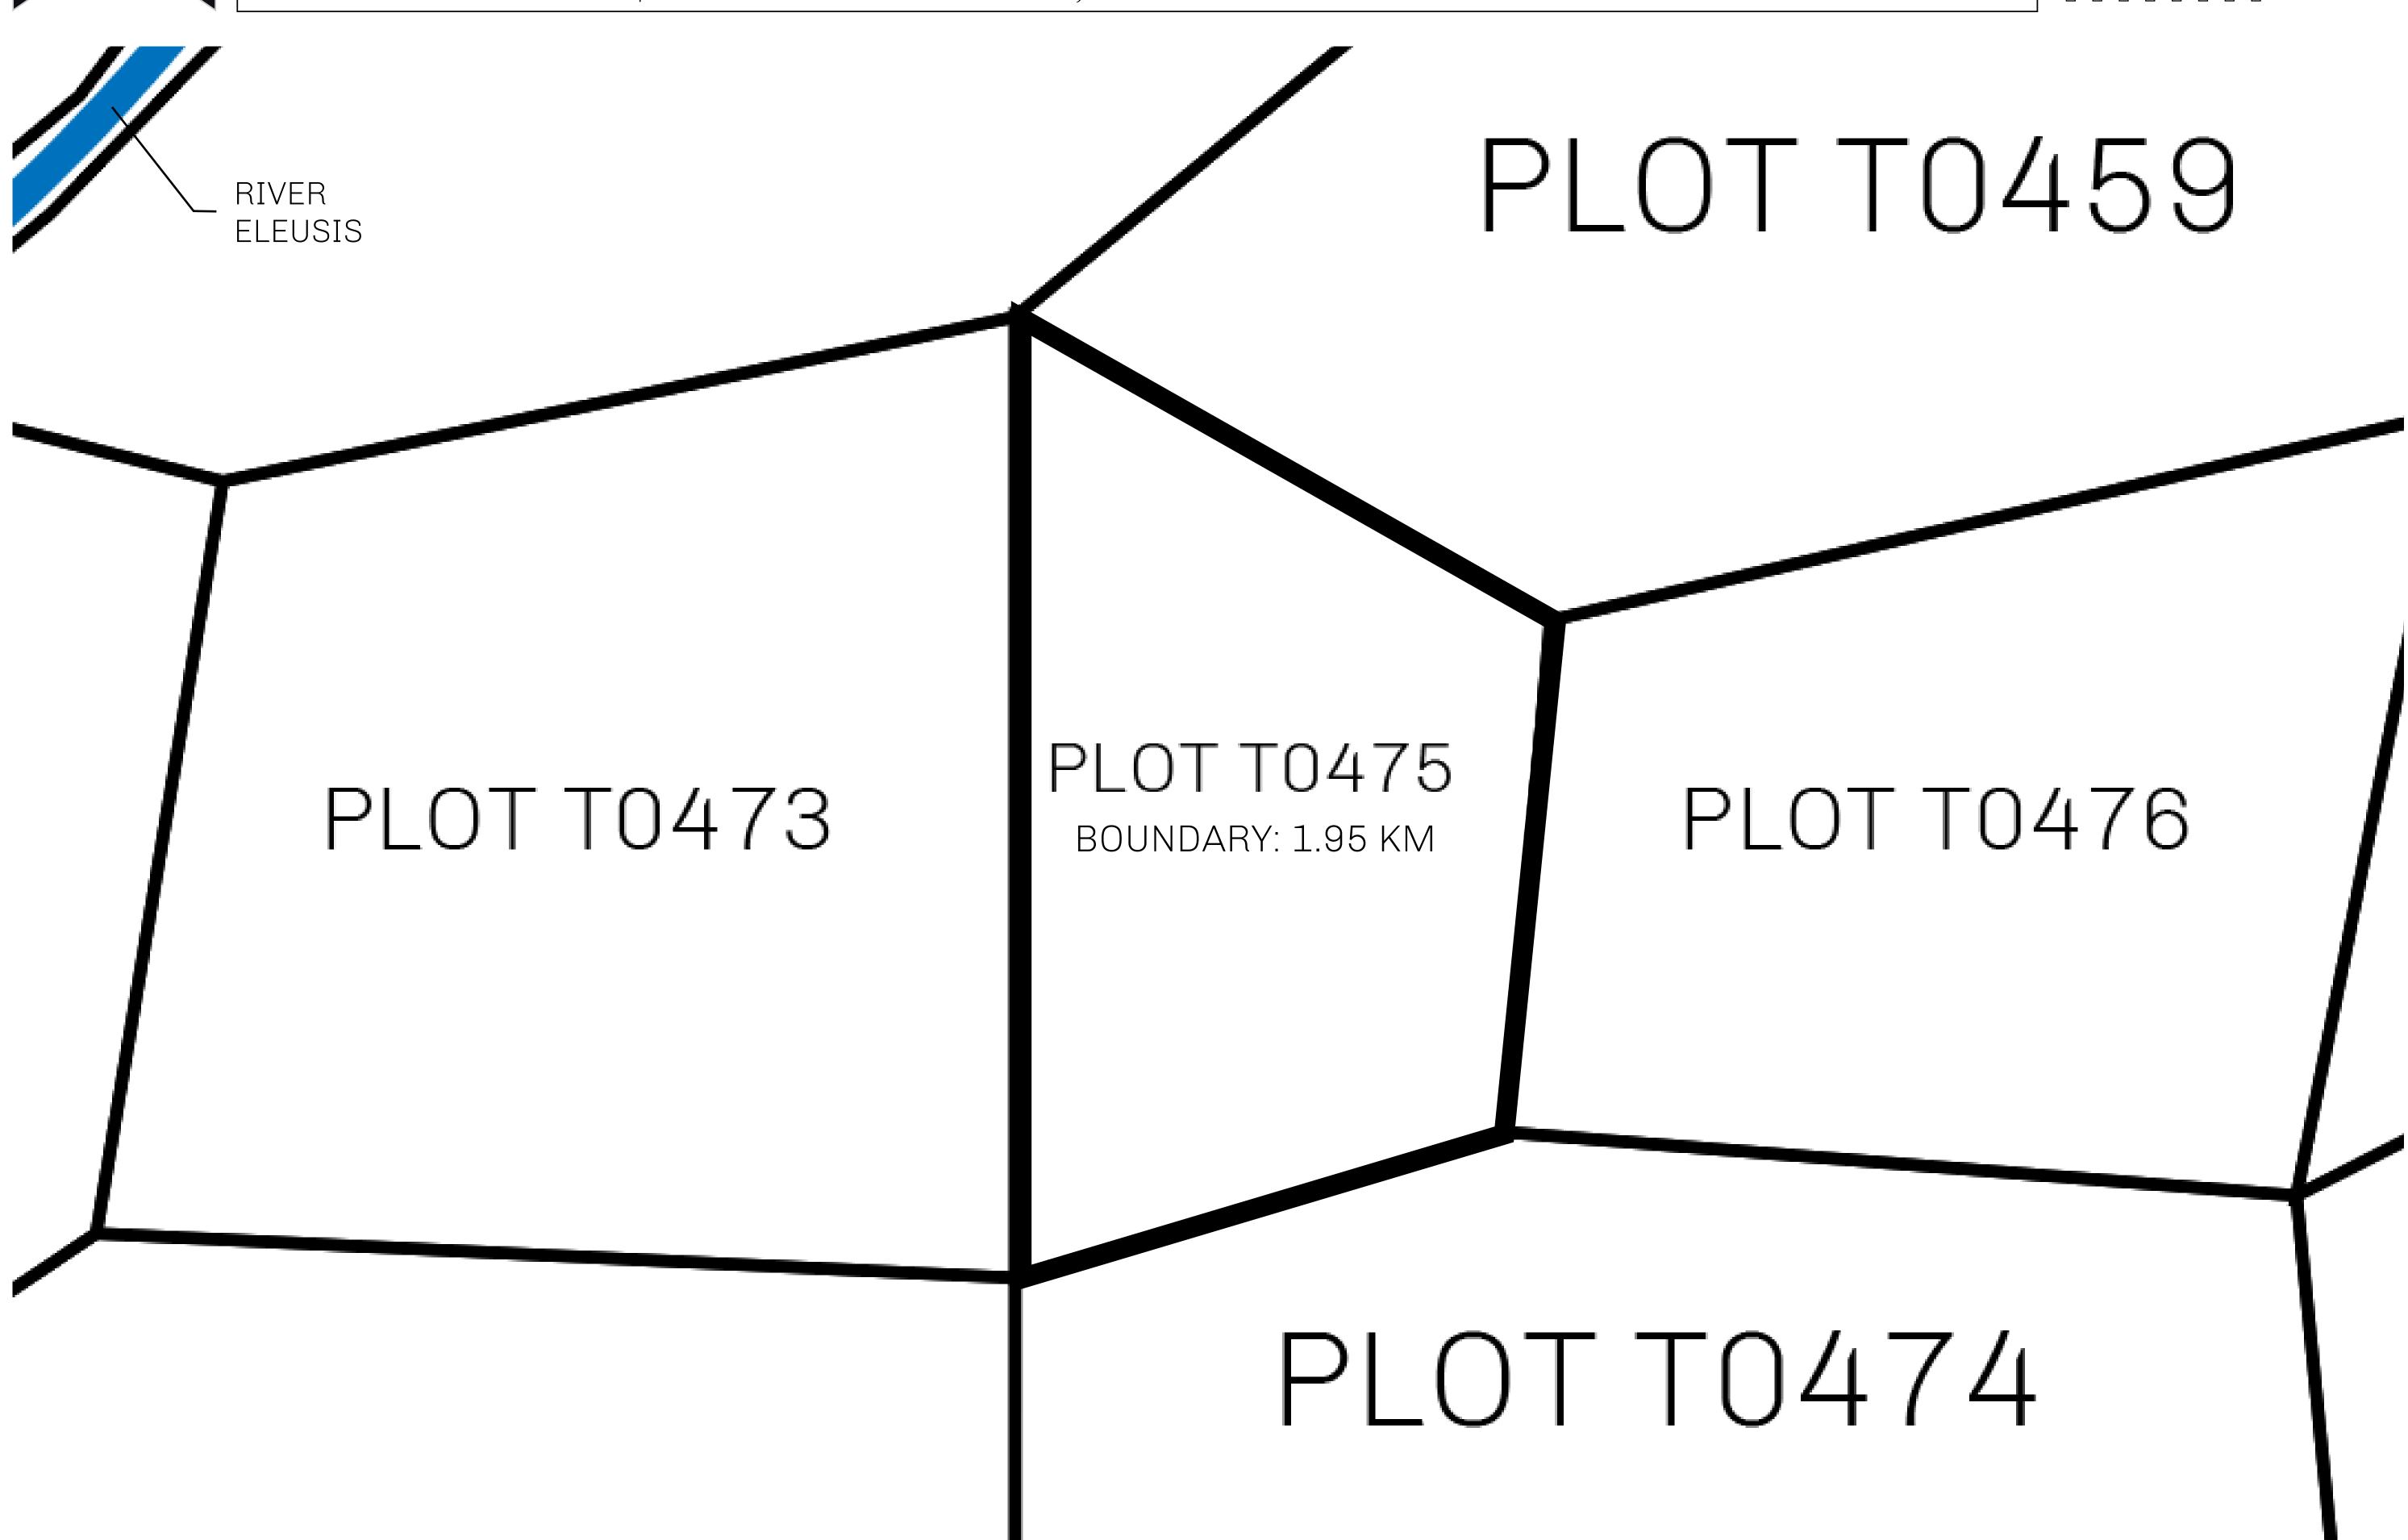

## GEOGRAPHY

COASTLINE
BORDERS
HIGHEST POINT
LOWEST POINT
PLOTS
SCALE

193.03 KM (119.94 MILES)
OCEAN, THE GREAT EMPIRE
MT ELEUTHERIA +1392 M
PUERTO DE LTT 0 M

1045

1:50000

## H.M. LNFT Land Registry

TITLE NUMBER

TERRITORIO LTT ST

SCALE **1/50000** 

OWNER ENTITLEMENT

Type W-T: Share of 0.1% of all BUN sales (rewarded in Credits) plus 1% of all LTT redeemed based on number of NFT Stories minted; Mint 4 NFT Stories