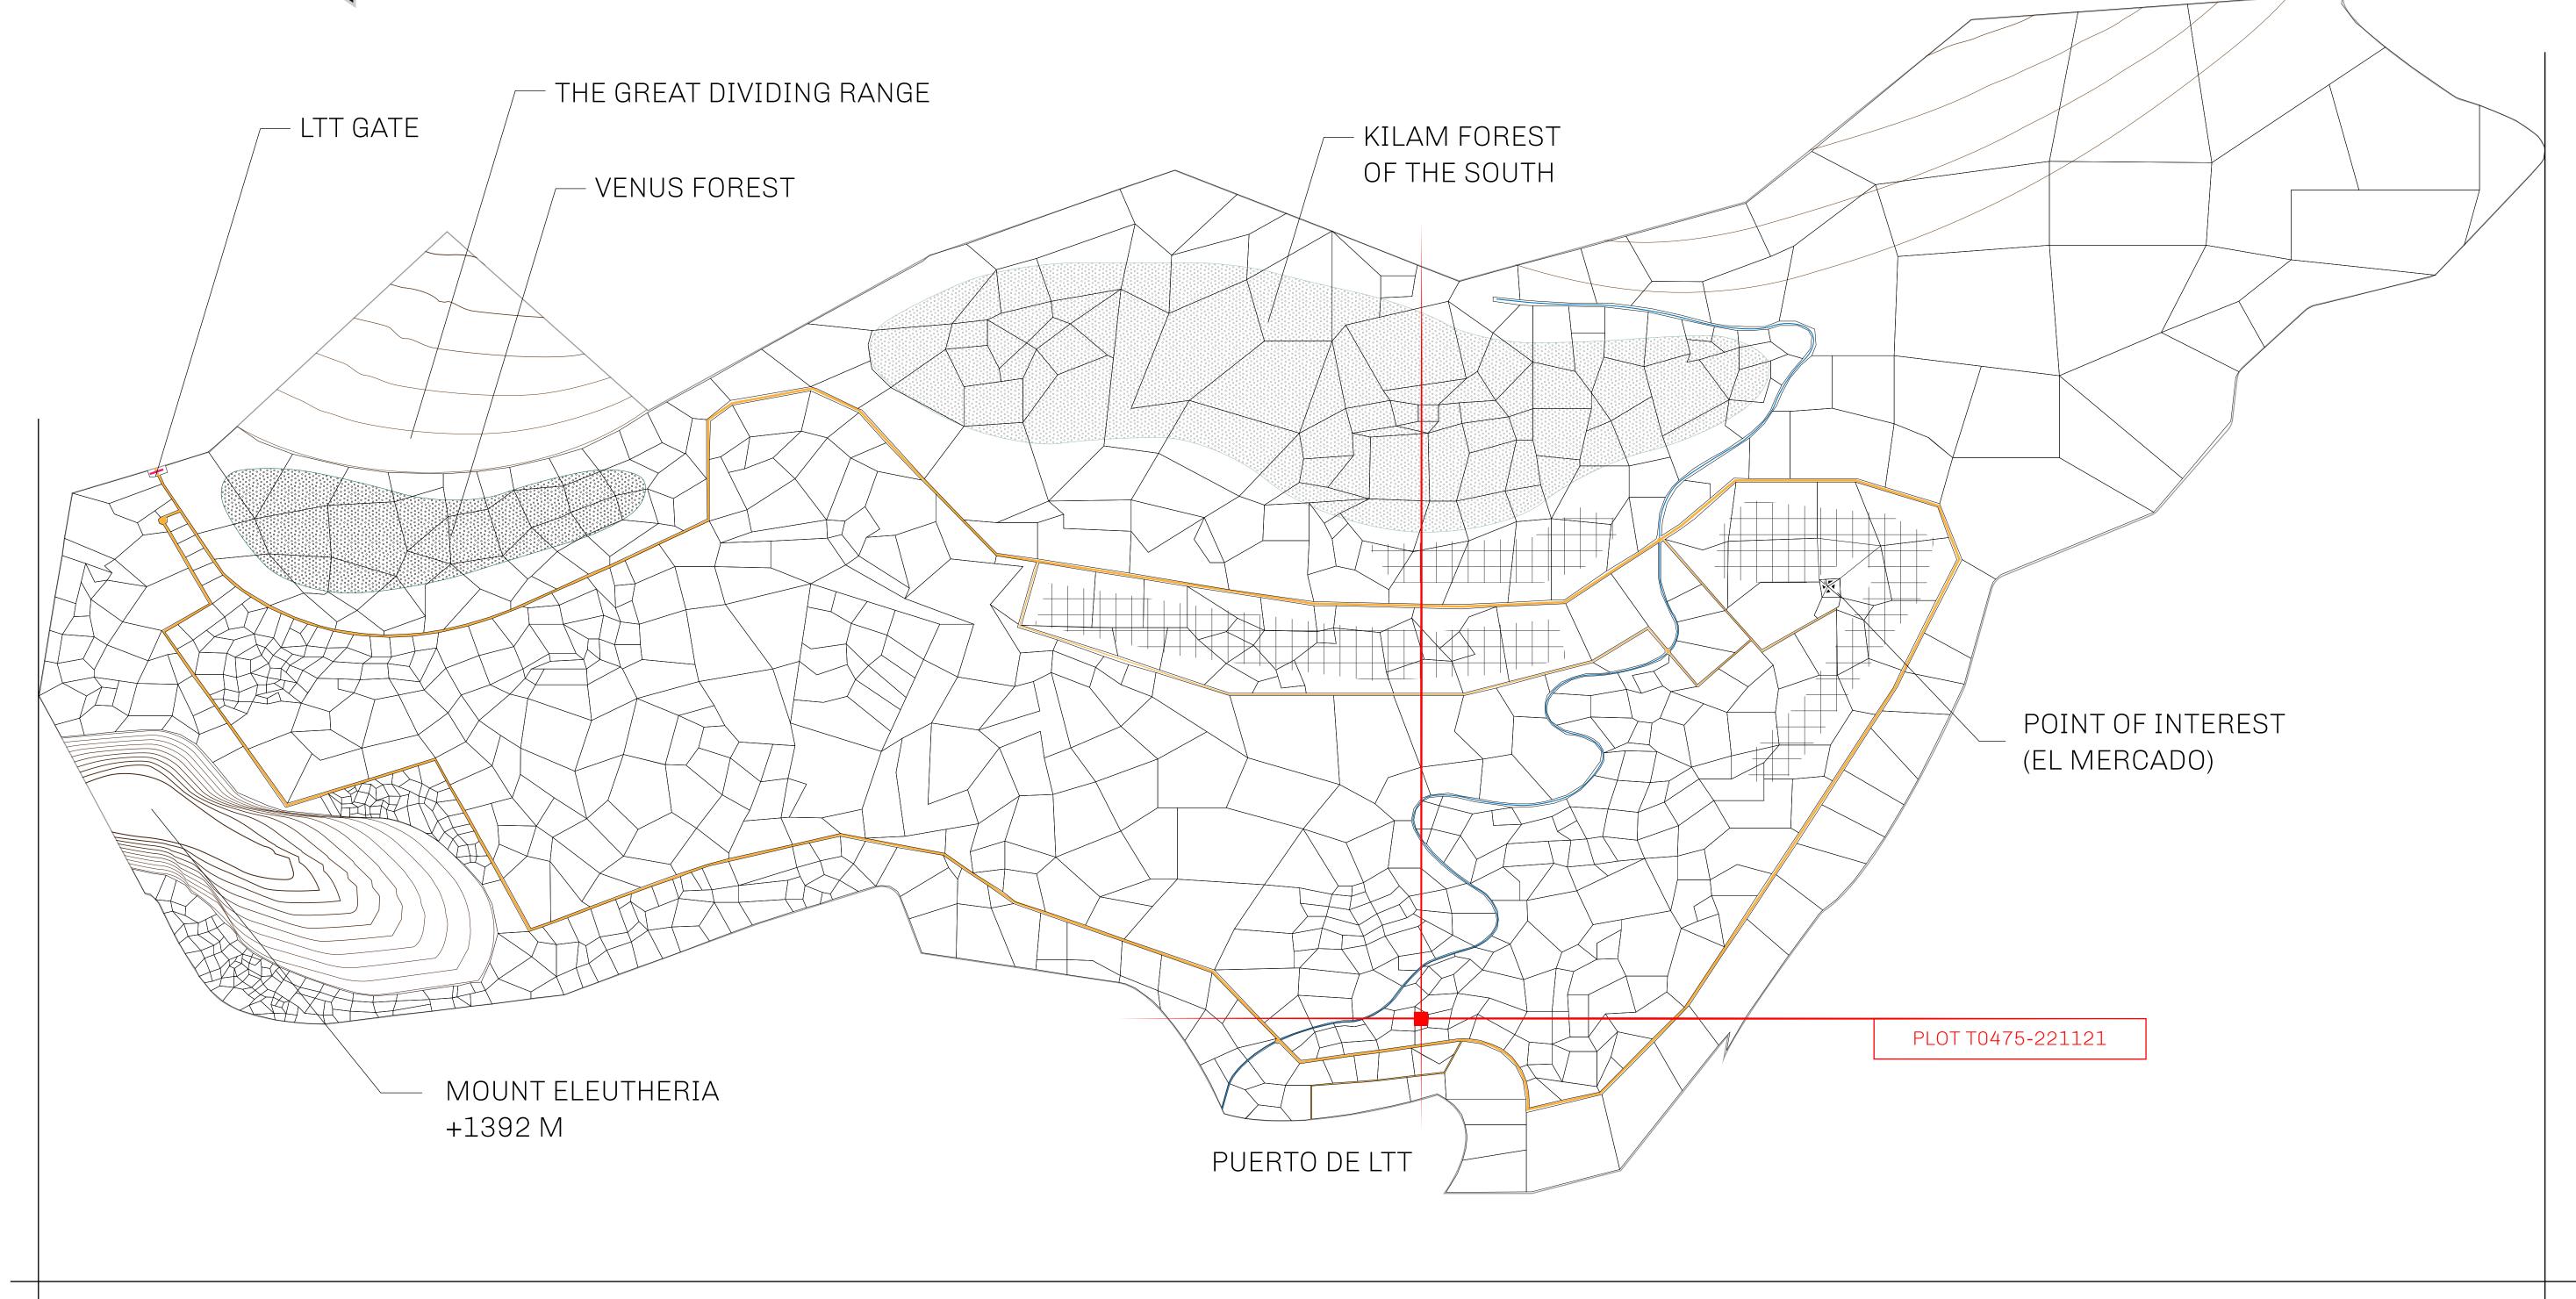

## THE SPANISH ARMADA

The most flamboyant of all of the states, this Spanish-speaking territory houses a clash of cultures. From the LTT trades in the El Mercado district to the solicitations for invites to the Great Empire, and even the traveling Caravans, it is a transient place; people are always on the move on the way to the Great Empire or a trek through the Dividing Range to the Royaume De Satoshi. Commerce uses derivations of LTT such as LTTE, LTTB, and LTTC.

## GEOGRAPHY

COASTLINE
BORDERS
HIGHEST POINT
LOWEST POINT
PLOTS
SCALE

193.03 KM (119.94 MILES)
OCEAN, THE GREAT EMPIRE
MT ELEUTHERIA +1392 M
PUERTO DE LTT 0 M

1045

1:50000

## H.M. LNFT Land Registry

TITLE NUMBER

TERRITORIO LTT ST

SCALE **1/50000** 

OWNER ENTITLEMENT

Type W-T: Share of 0.1% of all BUN sales (rewarded in Credits) plus 1% of all LTT redeemed based on number of NFT Stories minted; Mint 4 NFT Stories