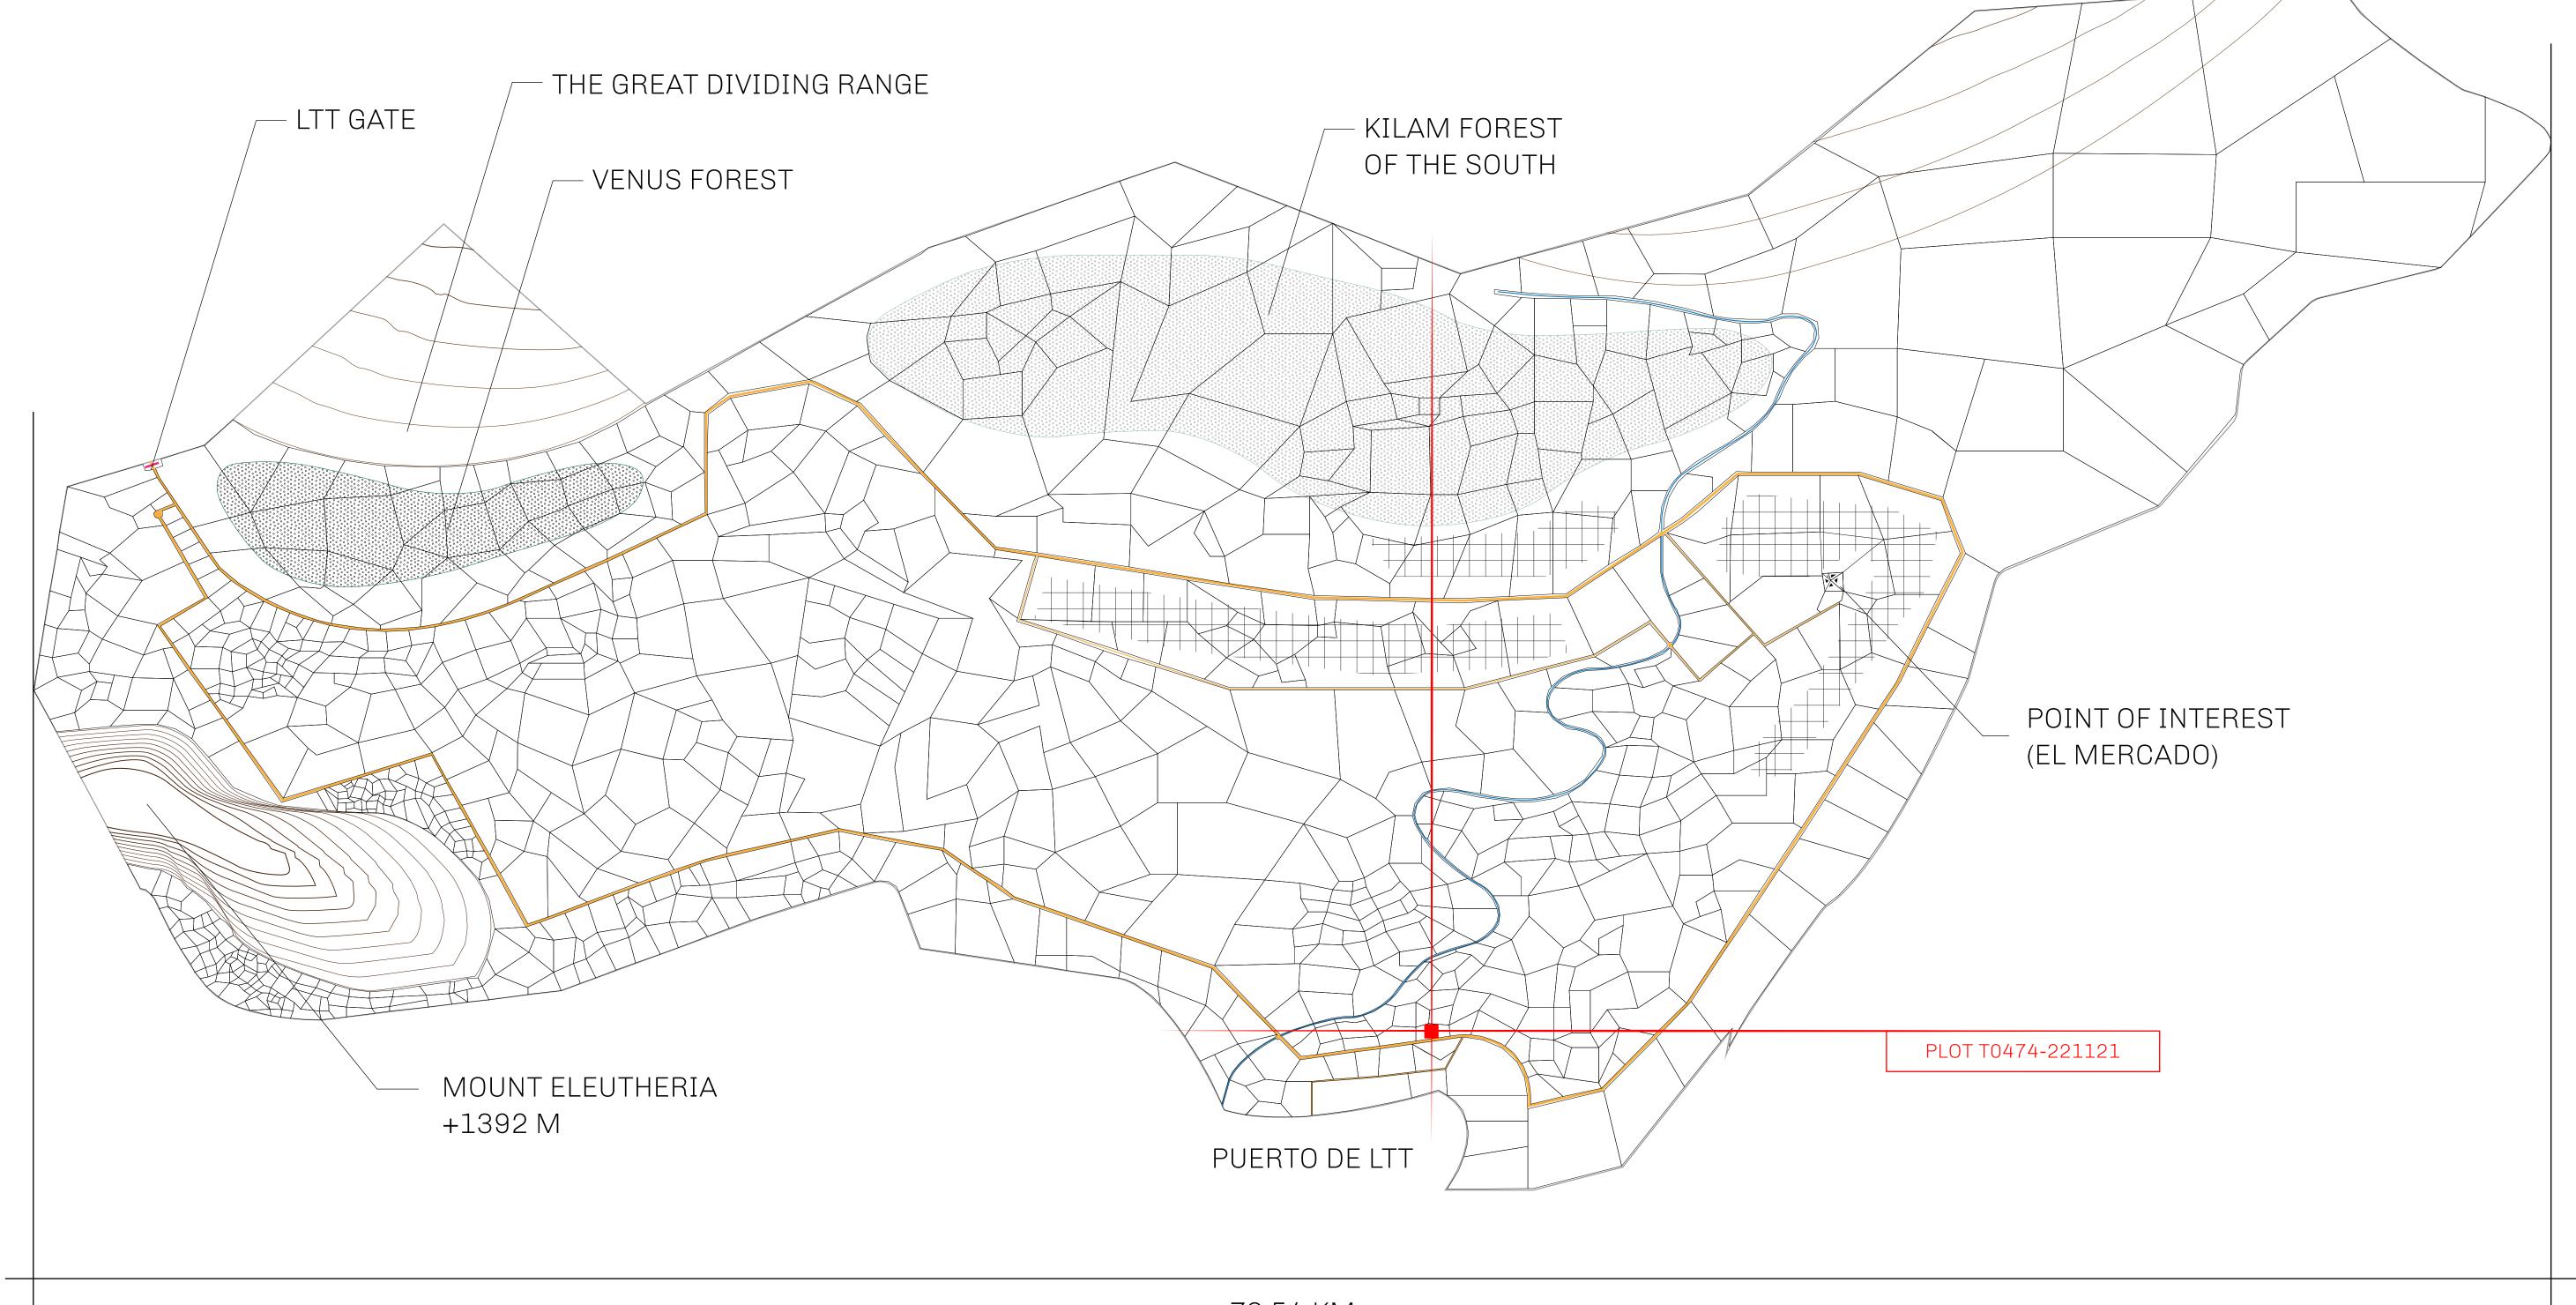

## GEOGRAPHY

COASTLINE
BORDERS
HIGHEST POINT
LOWEST POINT
PLOTS
SCALE

193.03 KM (119.94 MILES)
OCEAN, THE GREAT EMPIRE
MT ELEUTHERIA +1392 M
PUERTO DE LTT 0 M

1045

1:50000

T0472

## H.M. LNFT Land Registry

T0474-221121

TITLE NUMBER

TERRITORIO LTT ST

ISSUED 22 November 2021

SCALE **1/50000** 

OWNER ENTITLEMENT

ADMINISTRATIVE AREA

Type W-T: Share of 0.1% of all BUN sales (rewarded in Credits) plus 1% of all LTT redeemed based on

number of NFT Stories minted; Mint 4 NFT Stories

PLOT T0473

PLOT T0475

PLOT T0476

PL0T T0474

BOUNDARY: 2.70 KM

PLOT T0477

**TERRITORIO** HIGHWAY

PL0T T0542

RUTA DEL PUERTO