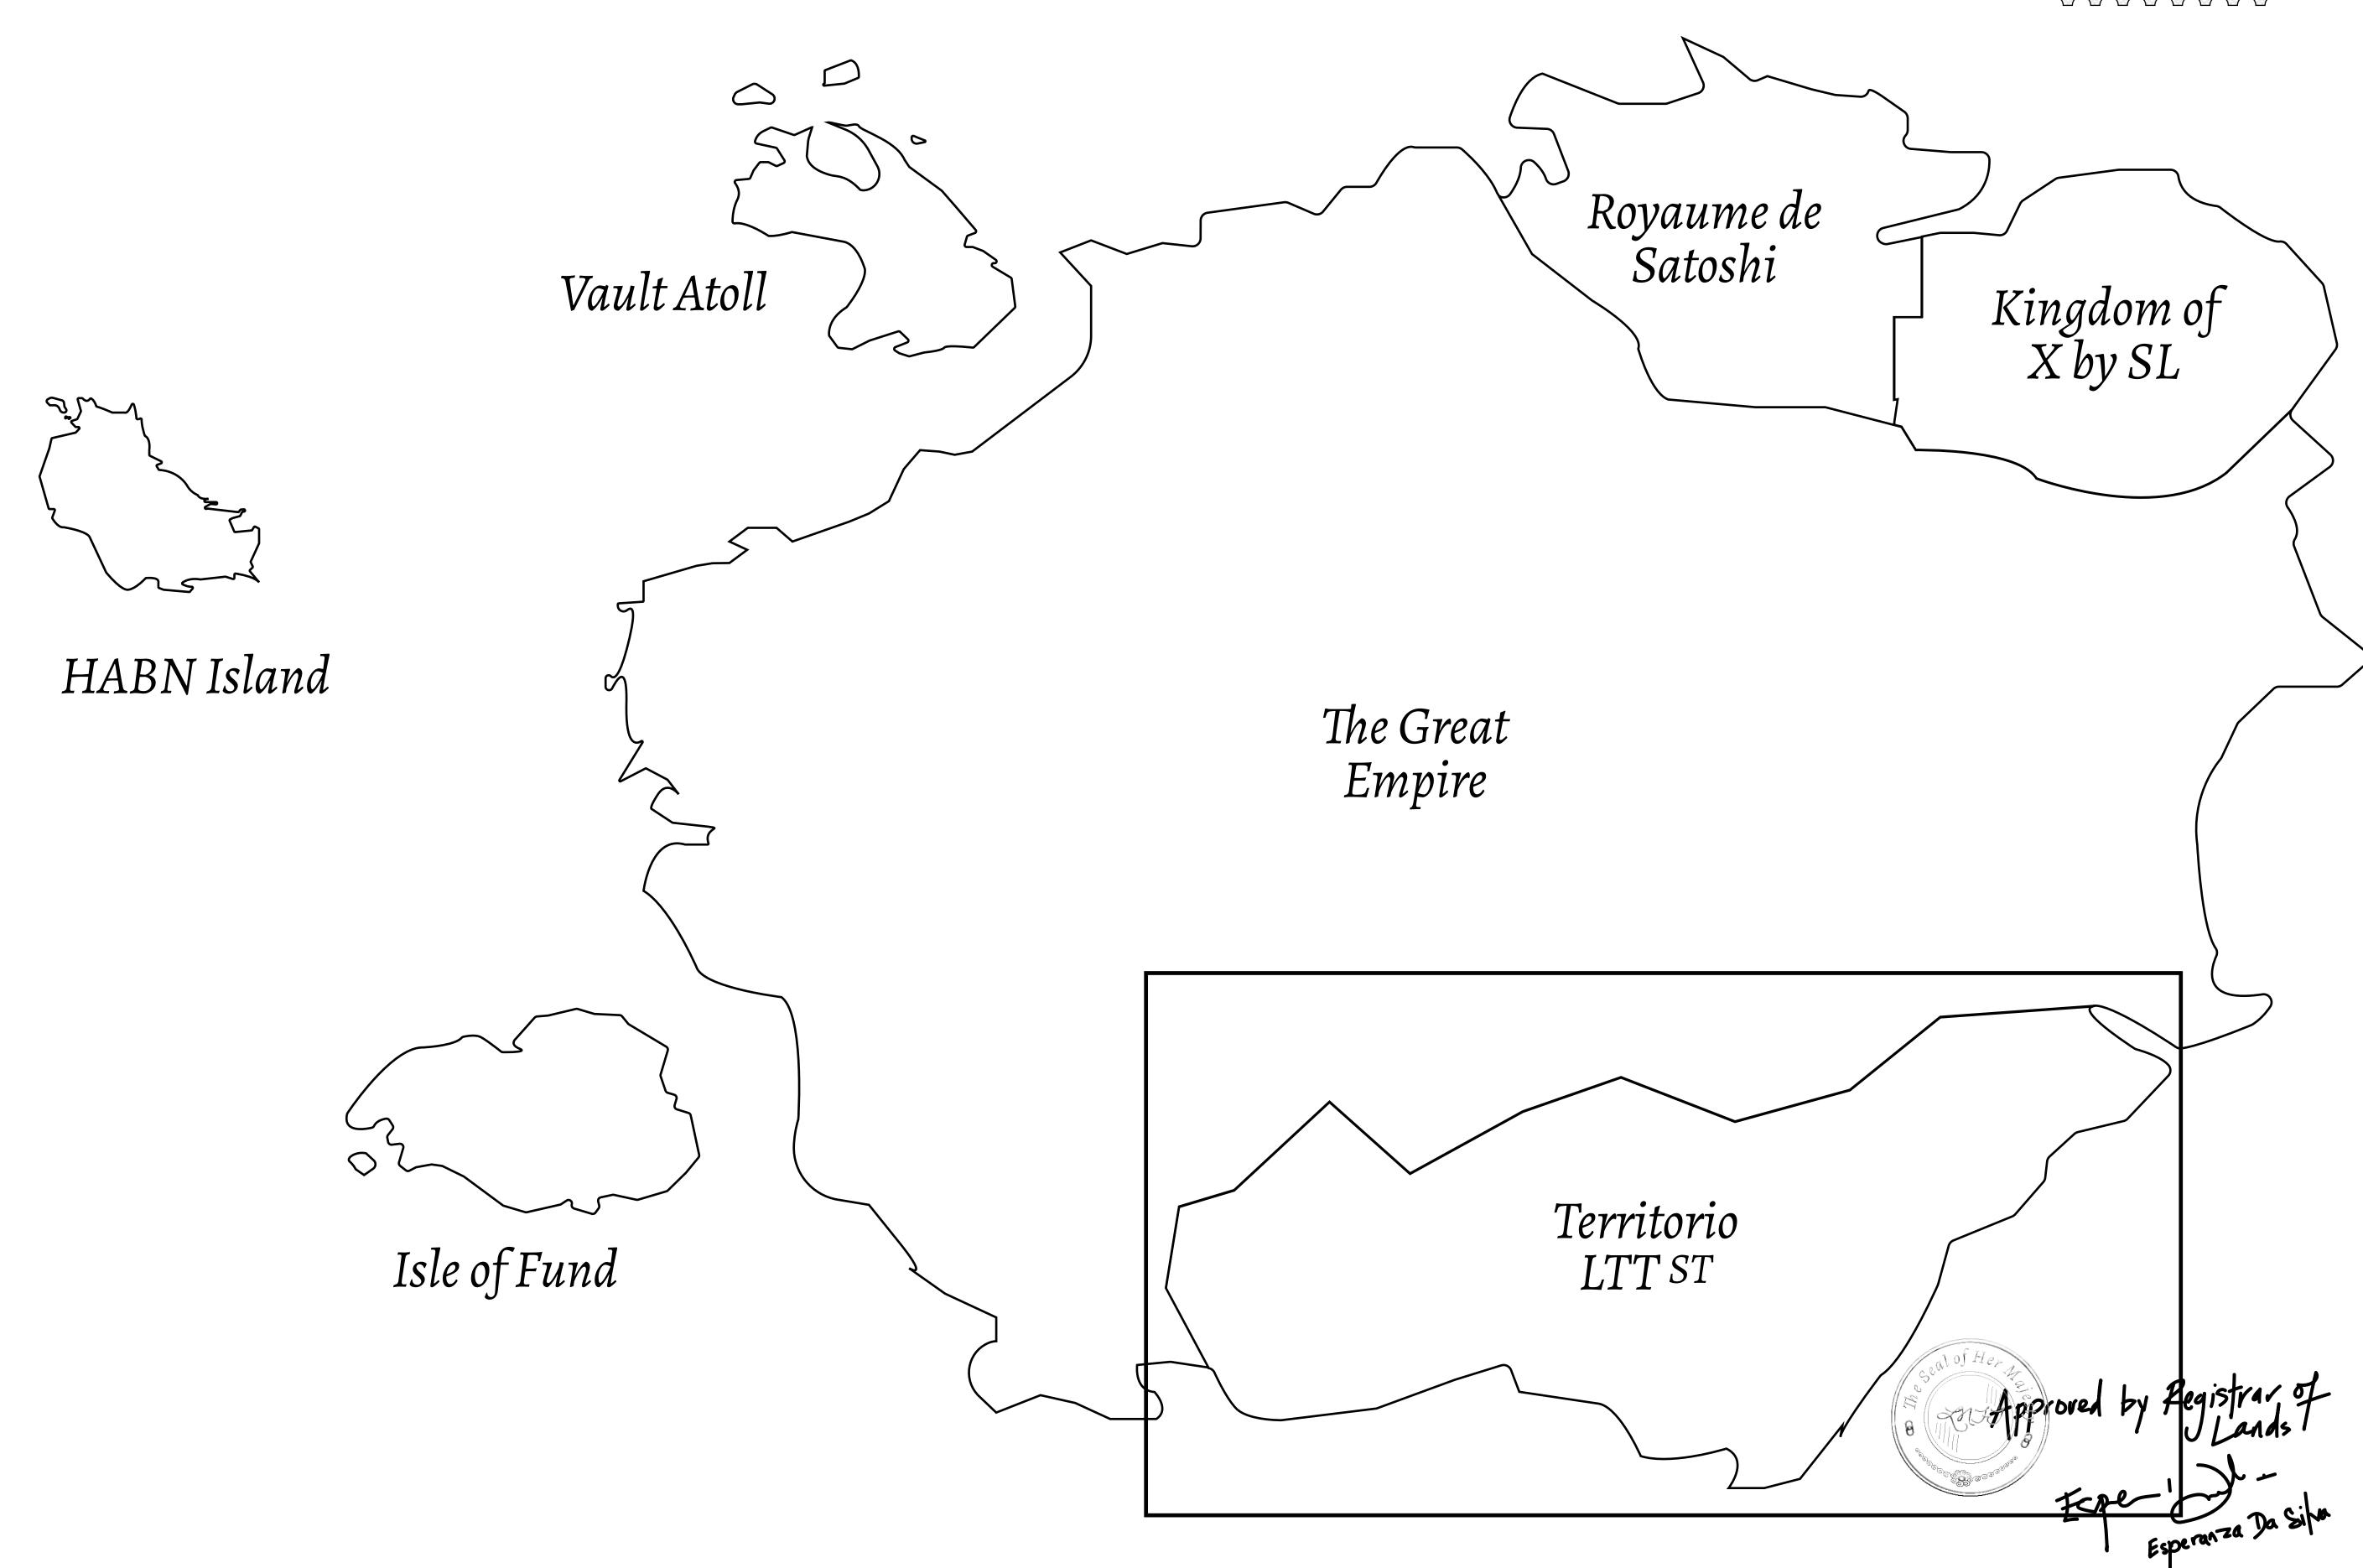

## GEOGRAPHY

COASTLINE
BORDERS
HIGHEST POINT
LOWEST POINT
PLOTS
SCALE

193.03 KM (119.94 MILES)
OCEAN, THE GREAT EMPIRE
MT ELEUTHERIA +1392 M
PUERTO DE LTT 0 M

1045

1:50000

T0472

## H.M. LNFT Land Registry

T0474-221121

TITLE NUMBER

TERRITORIO LTT ST

ISSUED 22 November 2021

SCALE **1/50000** 

OWNER ENTITLEMENT

ADMINISTRATIVE AREA

Type W-T: Share of 0.1% of all BUN sales (rewarded in Credits) plus 1% of all LTT redeemed based on

number of NFT Stories minted; Mint 4 NFT Stories

PLOT T0473

PLOT T0475

PLOT T0476

PL0T T0474

BOUNDARY: 2.70 KM

PLOT T0477

**TERRITORIO** HIGHWAY

PL0T T0542

RUTA DEL PUERTO