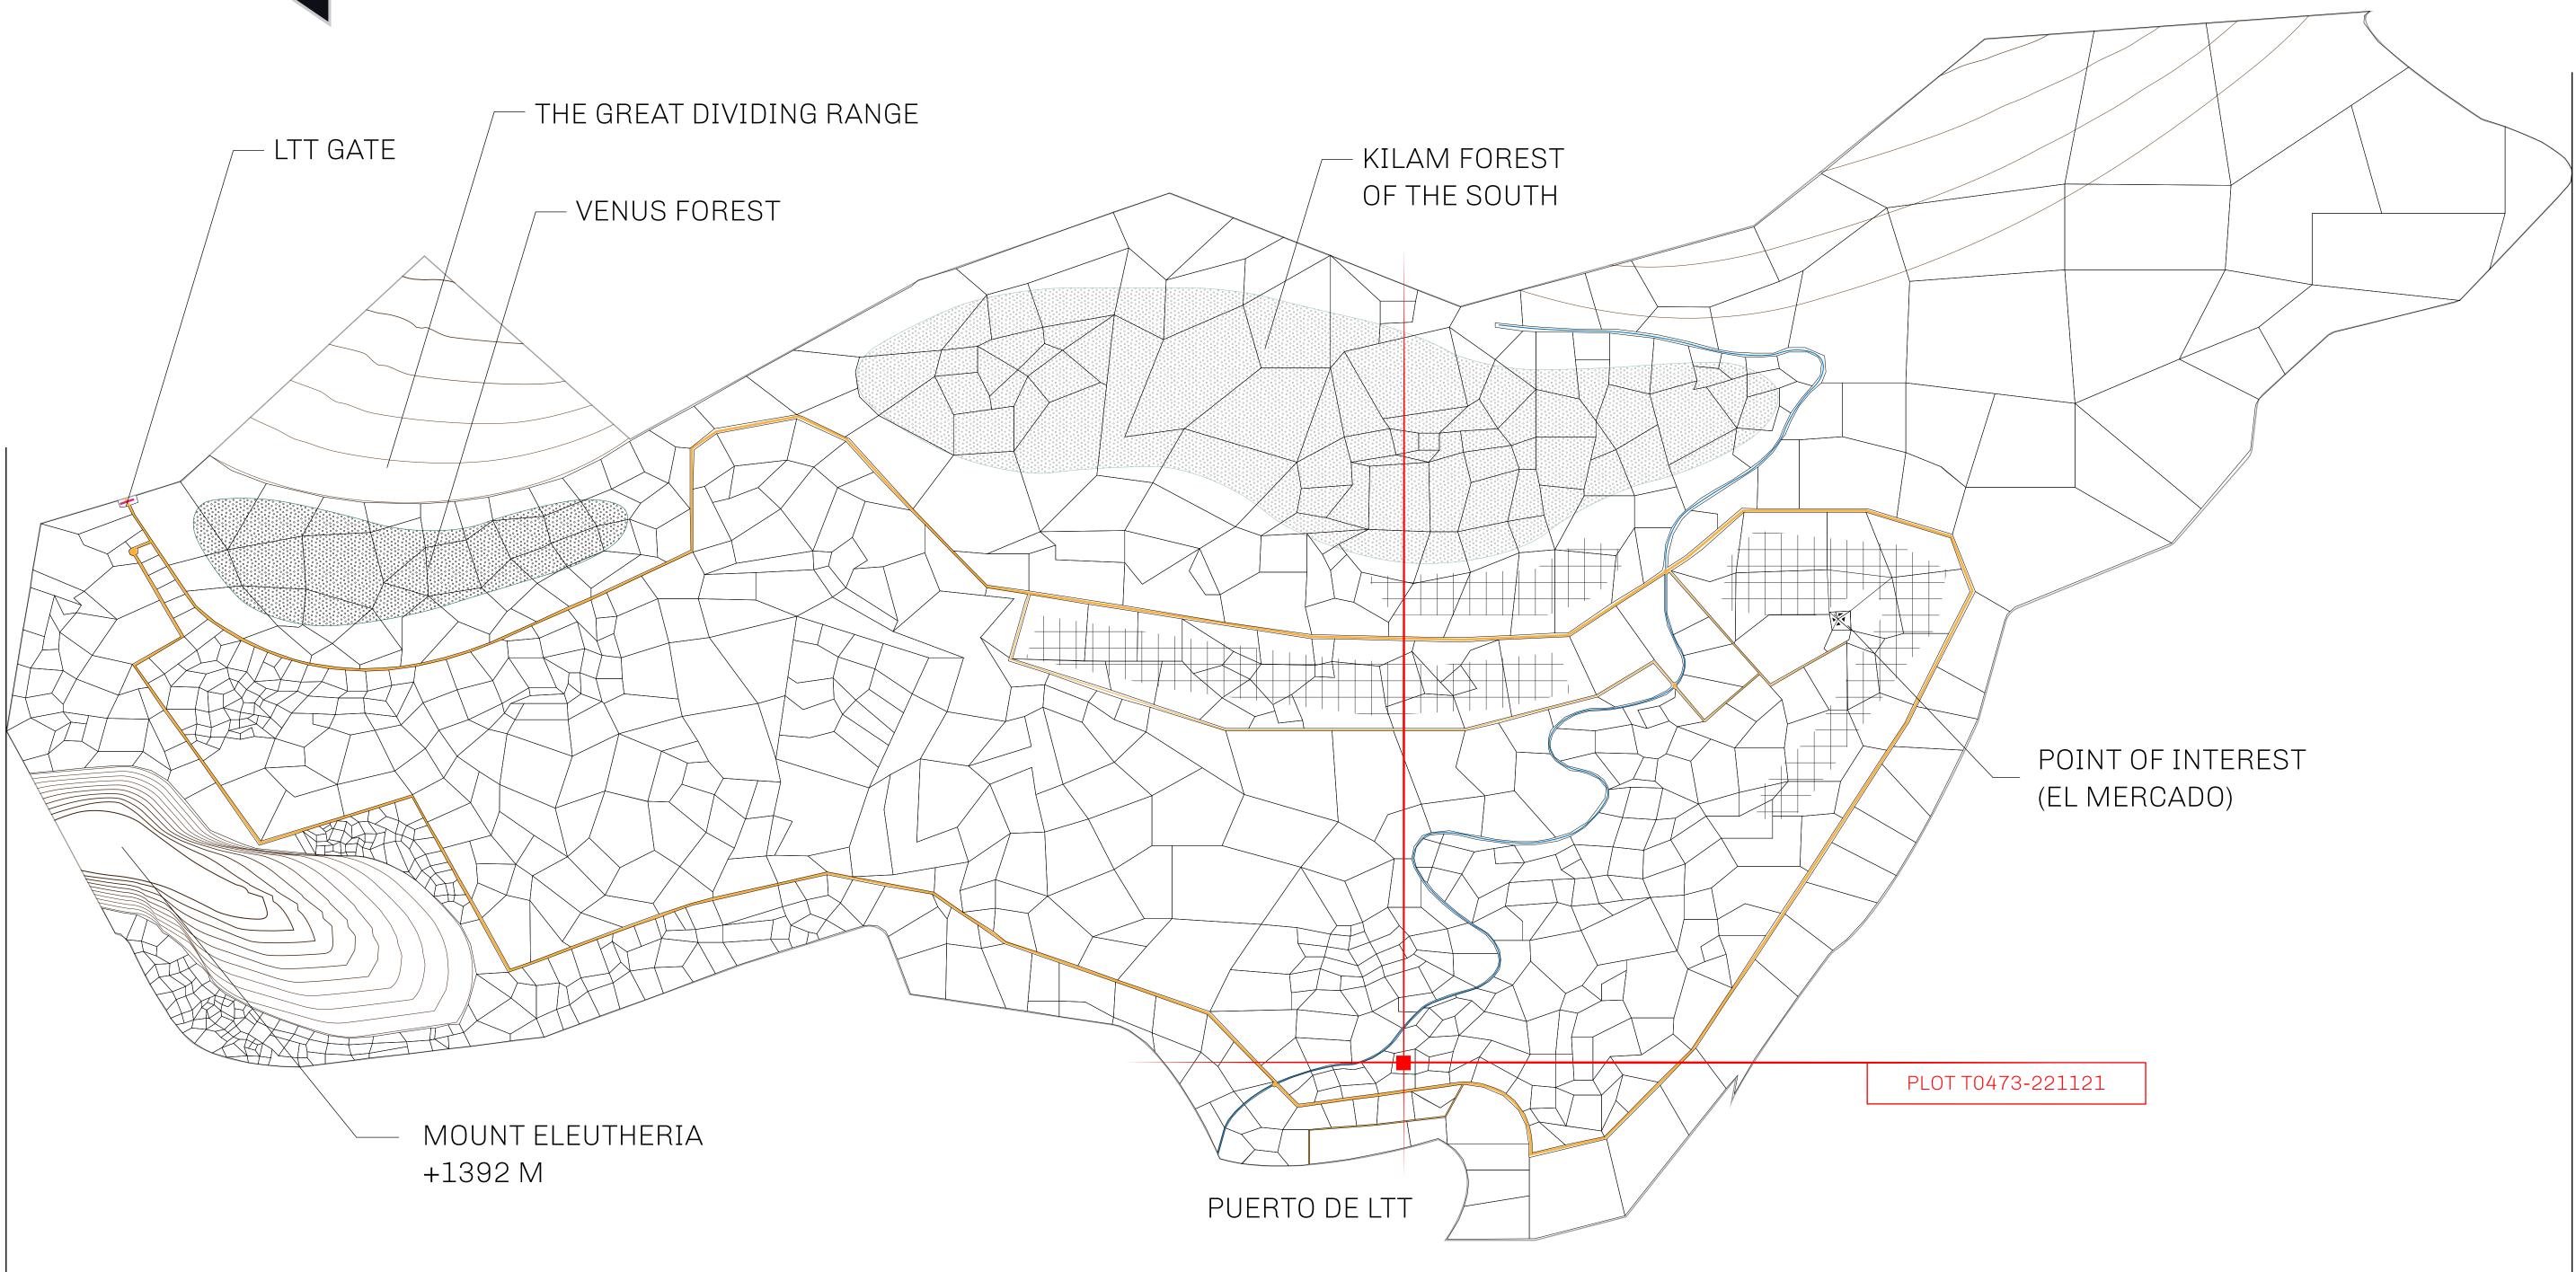

## GEOGRAPHY

COASTLINE BORDERS HIGHEST POINT LOWEST POINT PLOTS SCALE

193.03 KM (119.94 MILES) OCEAN, THE GREAT EMPIRE MT ELEUTHERIA +1392 M PUERTO DE LTT O M 1045 1:50000

73.54 KM