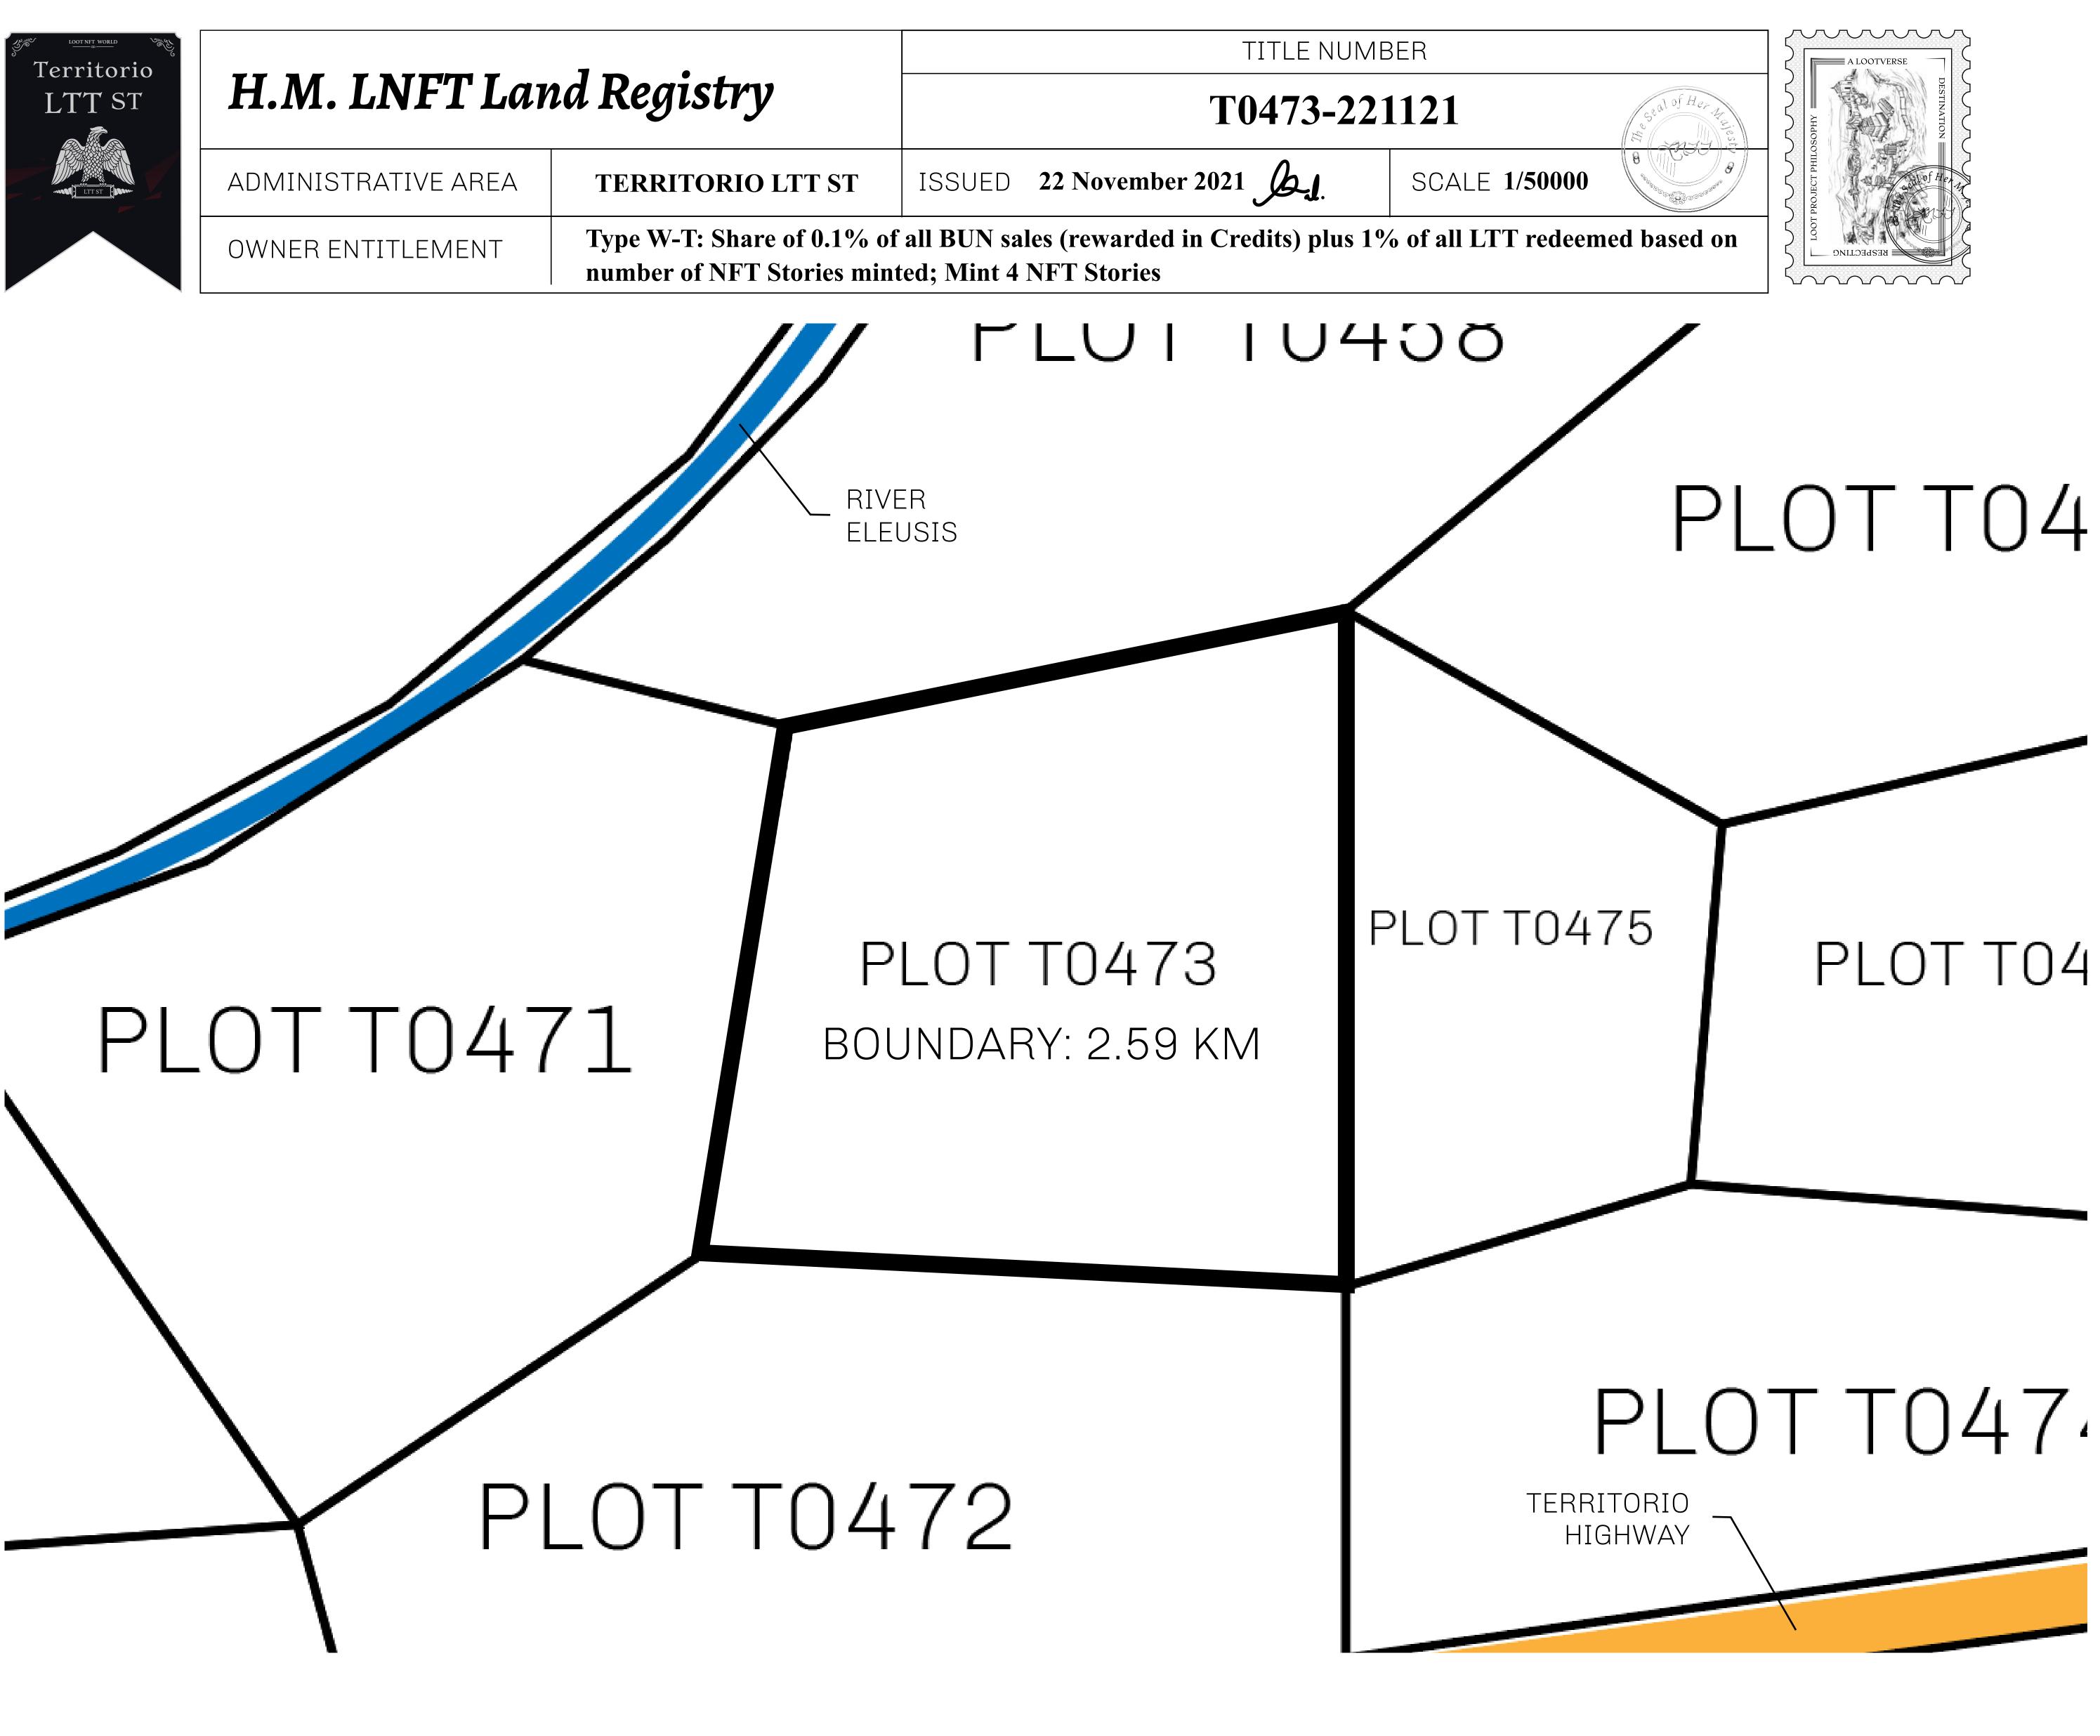

## GEOGRAPHY

COASTLINE BORDERS HIGHEST POINT LOWEST POINT PLOTS SCALE

193.03 KM (119.94 MILES) OCEAN, THE GREAT EMPIRE MT ELEUTHERIA +1392 M PUERTO DE LTT O M 1045 1:50000

73.54 KM