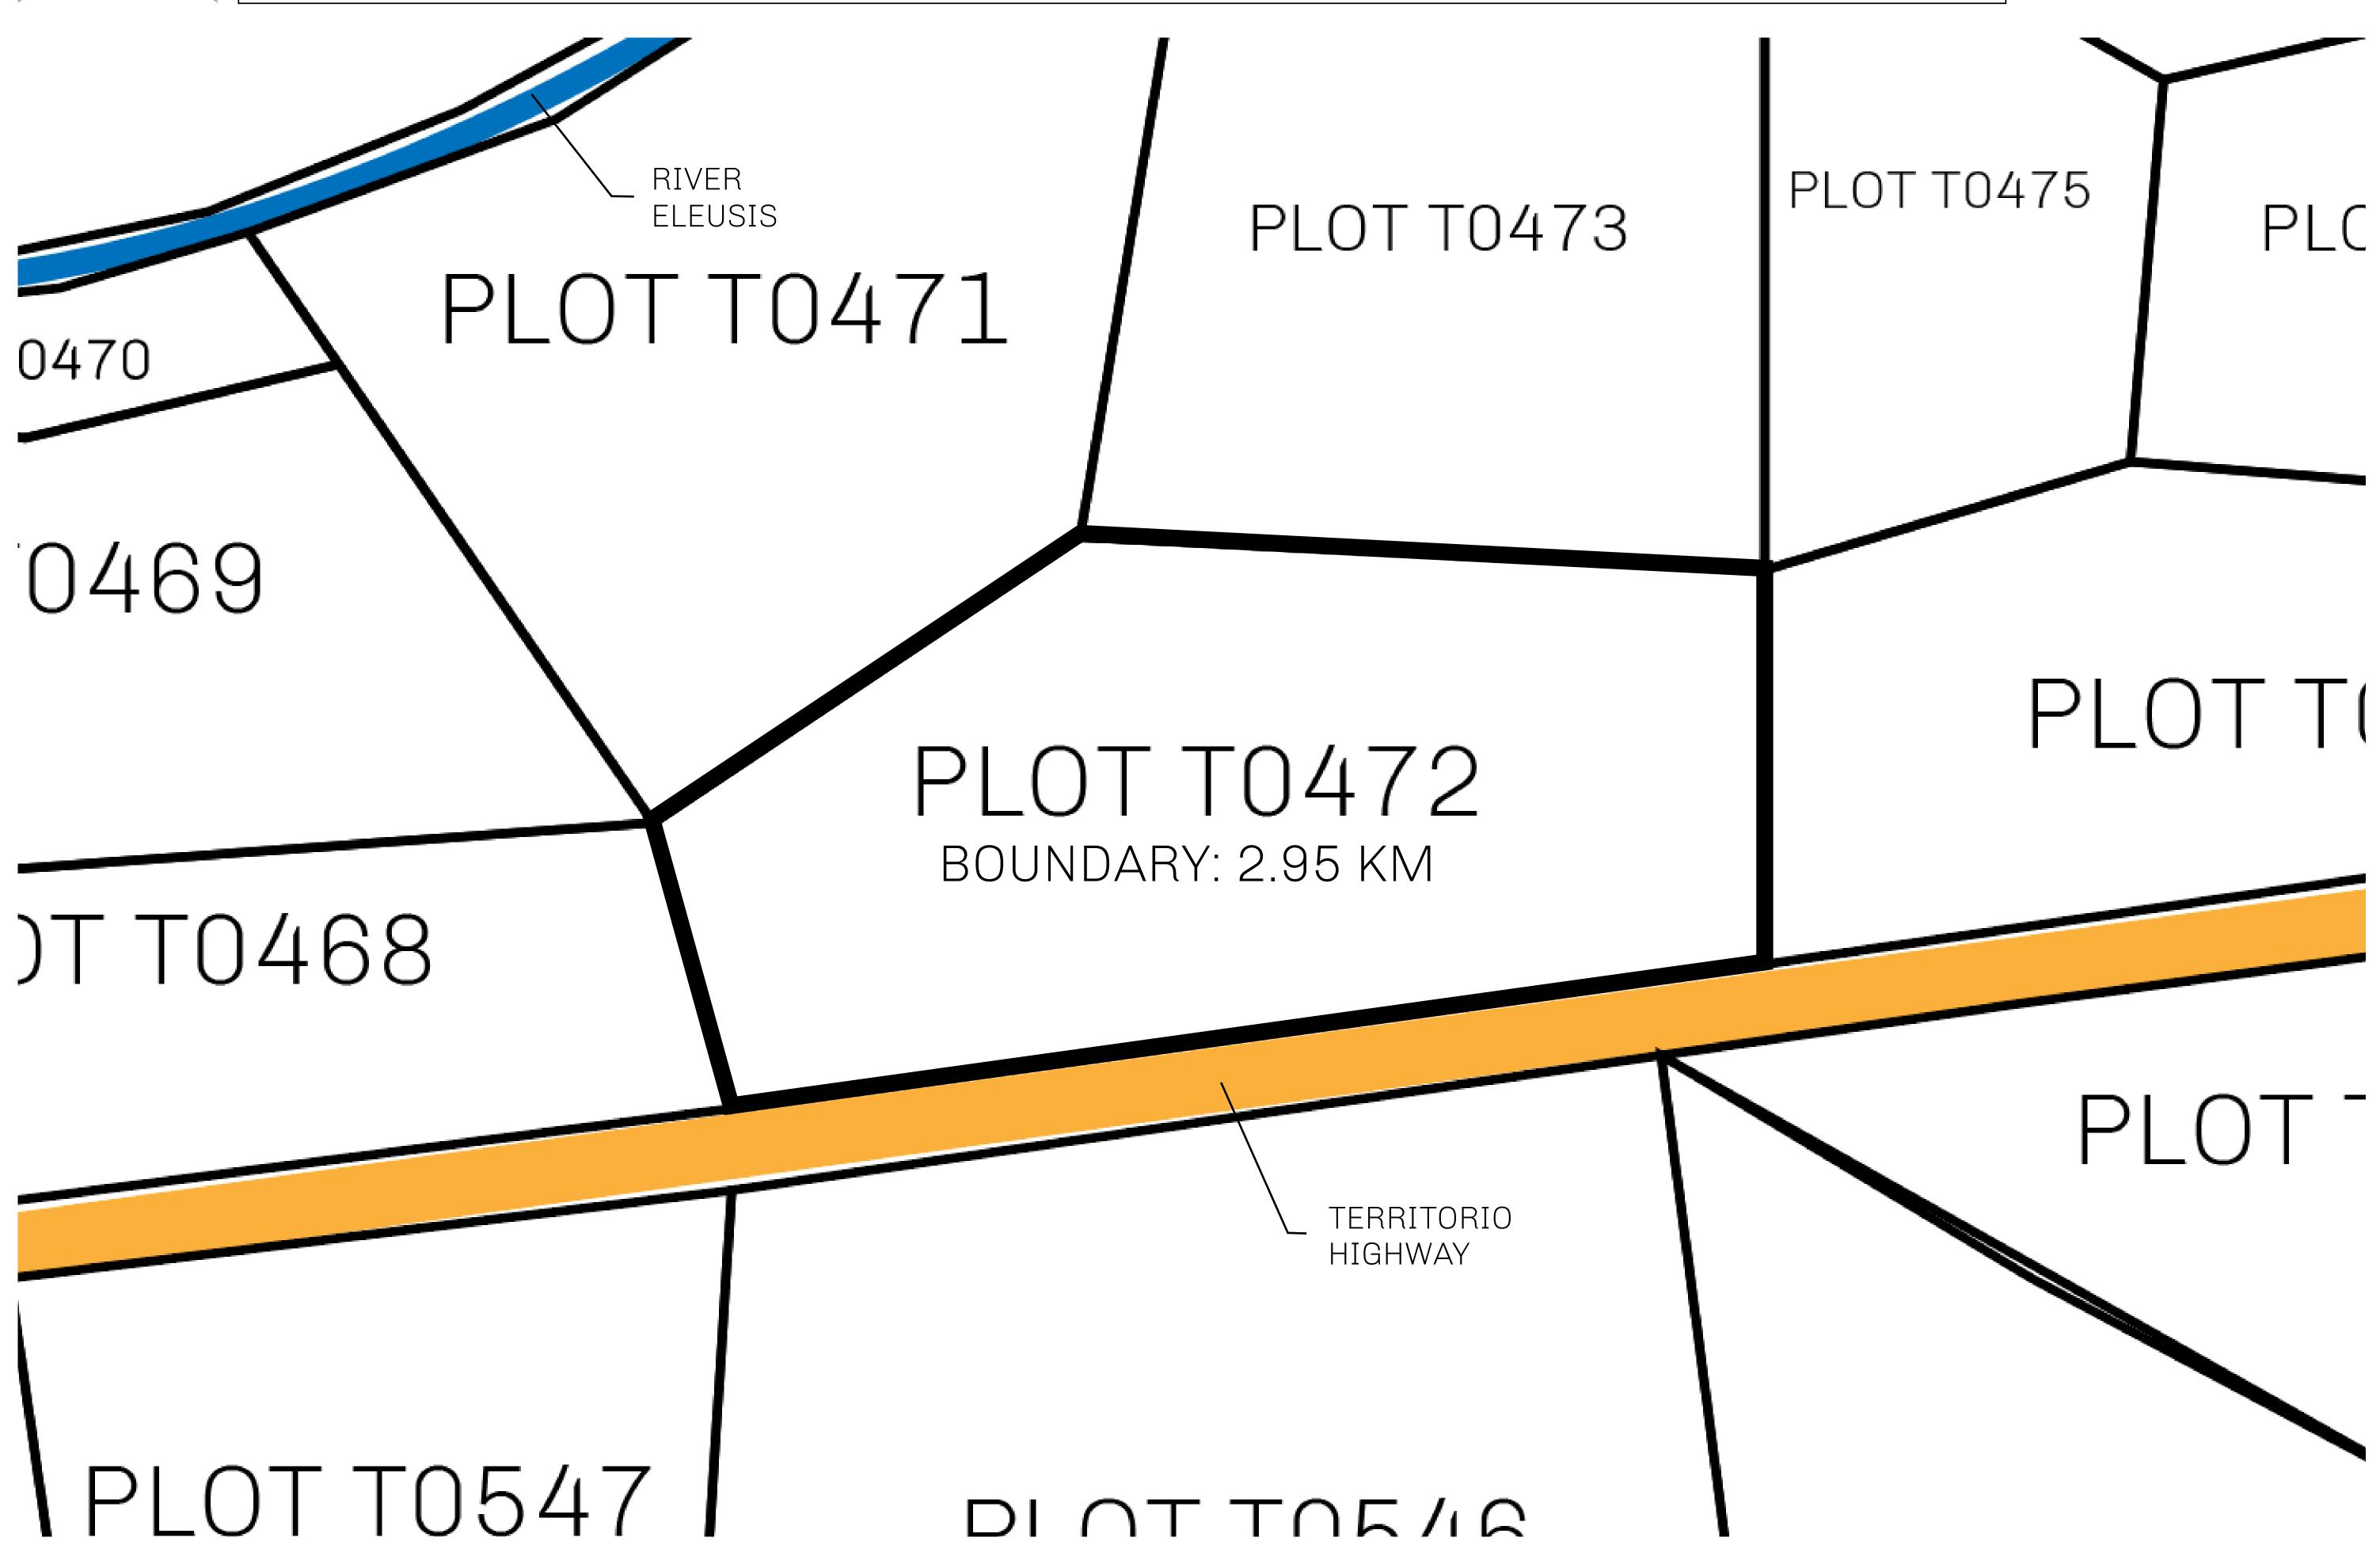

## H.M. LNFT Land Registry

TITLE NUMBER

T0472-221121

ADMINISTRATIVE AREA

TERRITORIO LTT ST

ISSUED 22 November 2021 . J.

SCALE **1/50000** 

OWNER ENTITLEMENT