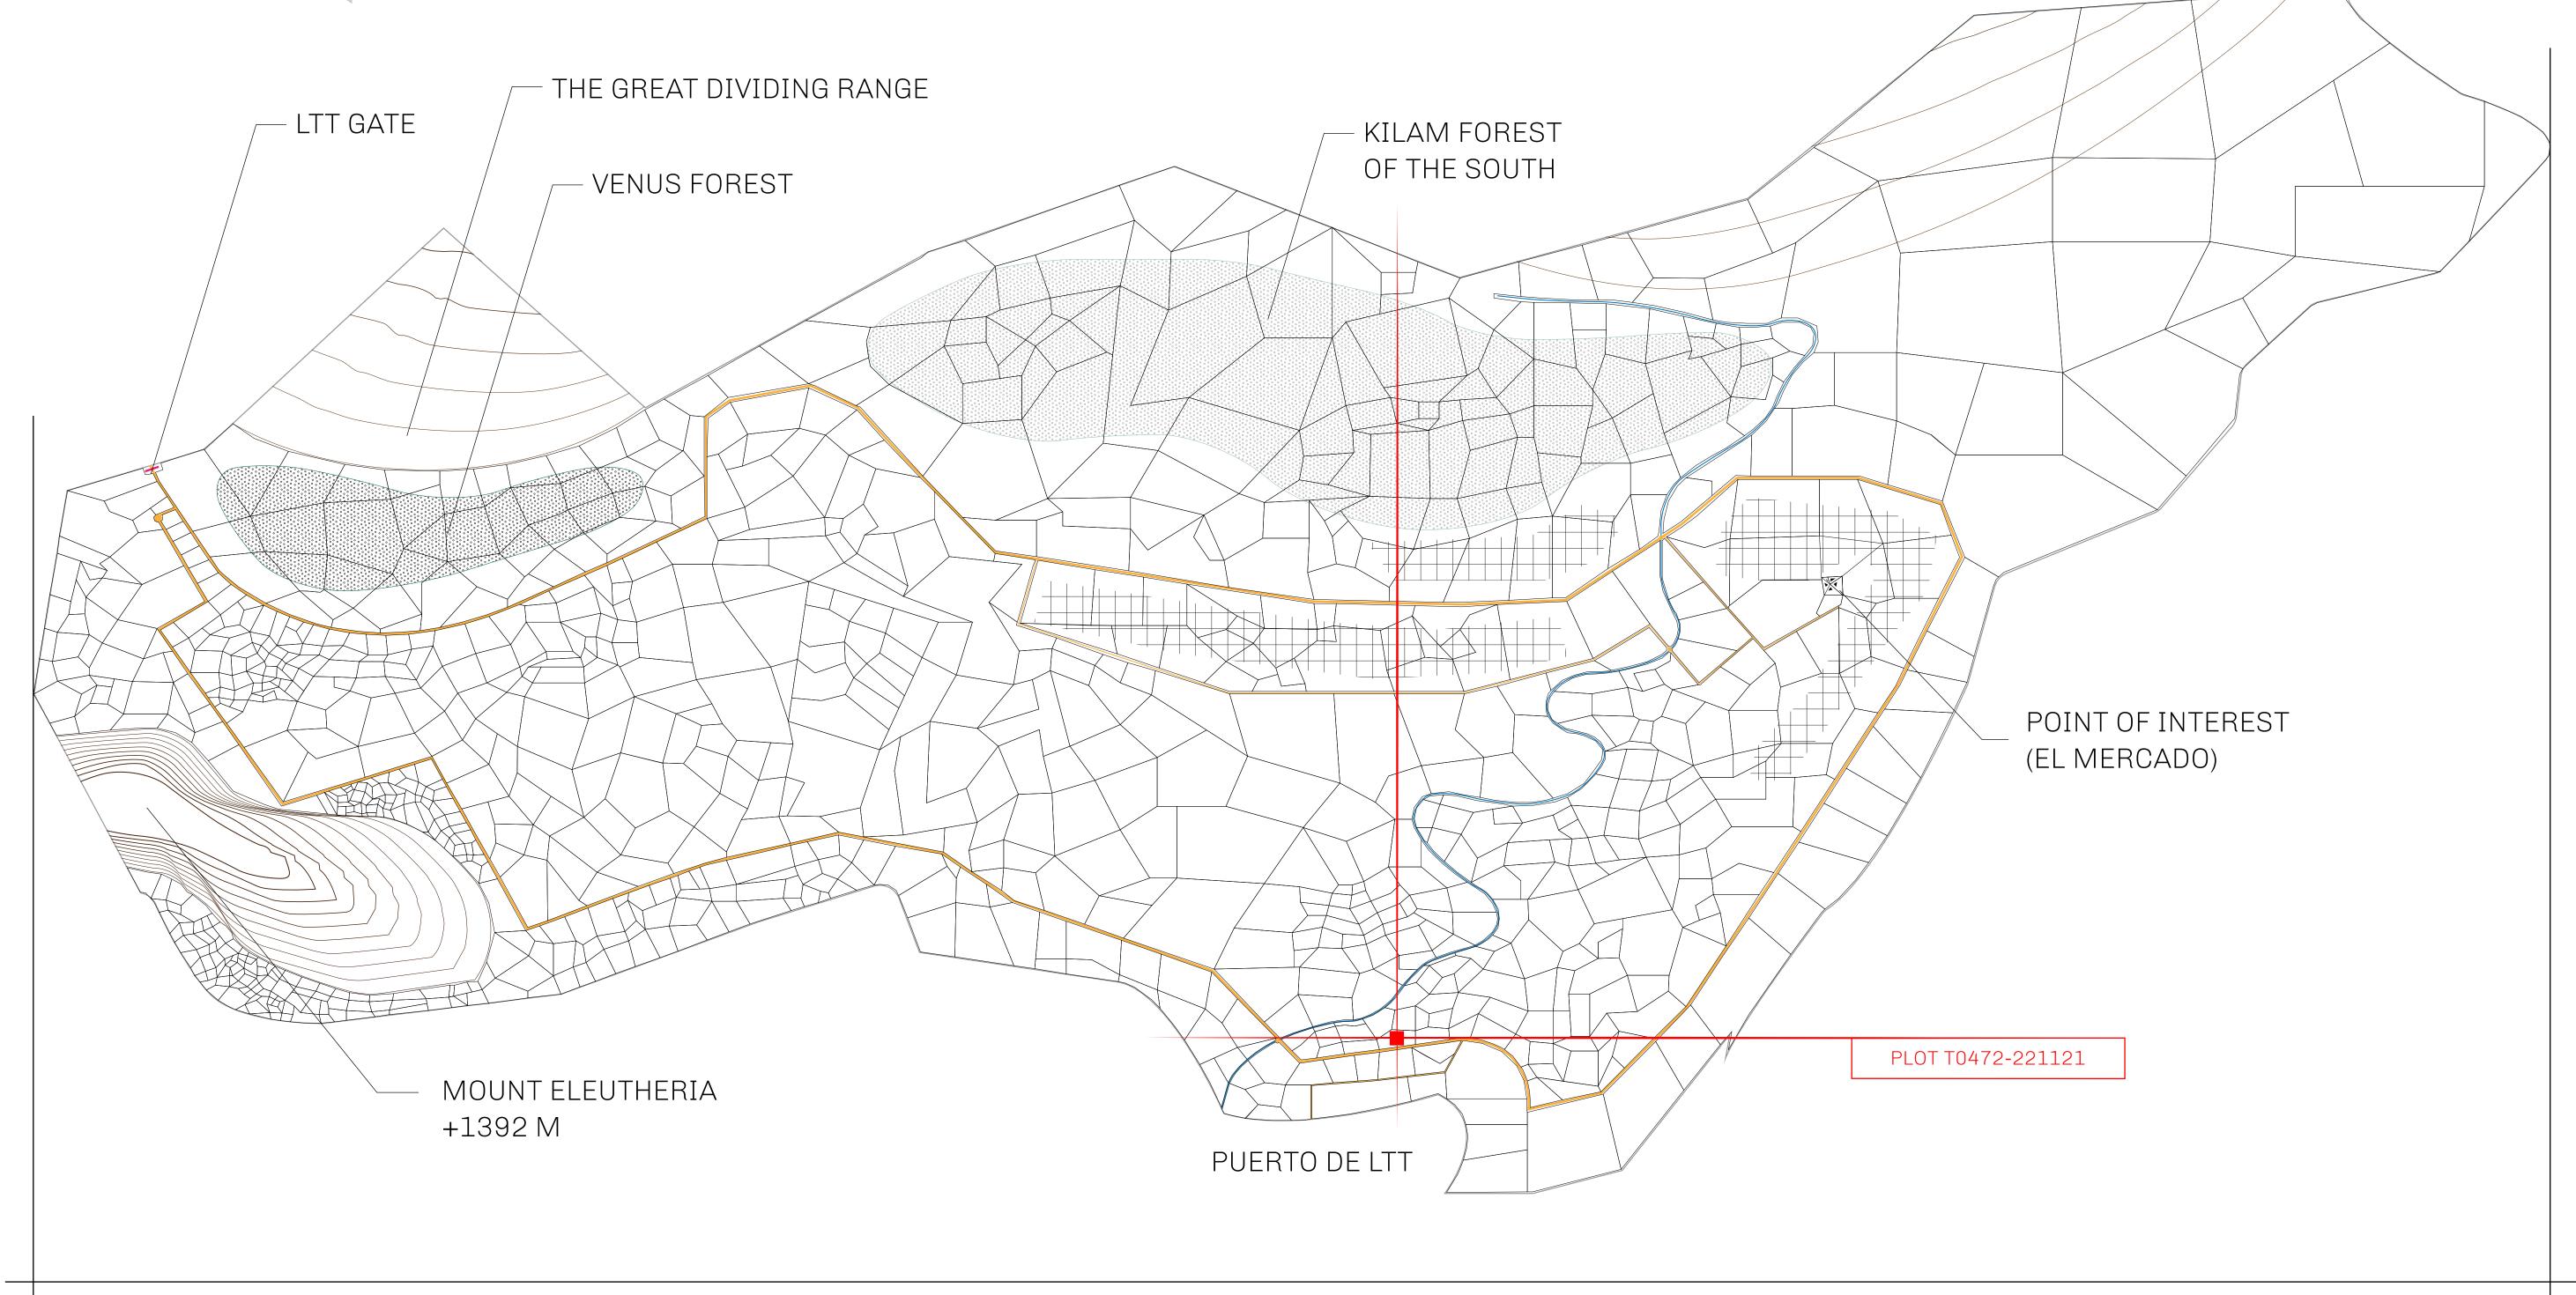

## THE SPANISH ARMADA

The most flamboyant of all of the states, this Spanish-speaking territory houses a clash of cultures. From the LTT trades in the El Mercado district to the solicitations for invites to the Great Empire, and even the traveling Caravans, it is a transient place; people are always on the move on the way to the Great Empire or a trek through the Dividing Range to the Royaume De Satoshi. Commerce uses derivations of LTT such as LTTE, LTTB, and LTTC.

## GEOGRAPHY

COASTLINE
BORDERS
HIGHEST POINT
LOWEST POINT
PLOTS
SCALE

193.03 KM (119.94 MILES)
OCEAN, THE GREAT EMPIRE
MT ELEUTHERIA +1392 M
PUERTO DE LTT 0 M

1045

1:50000

## H.M. LNFT Land Registry

TITLE NUMBER

T0472-221121

ADMINISTRATIVE AREA

TERRITORIO LTT ST

ISSUED 22 November 2021 . J.

SCALE **1/50000** 

OWNER ENTITLEMENT