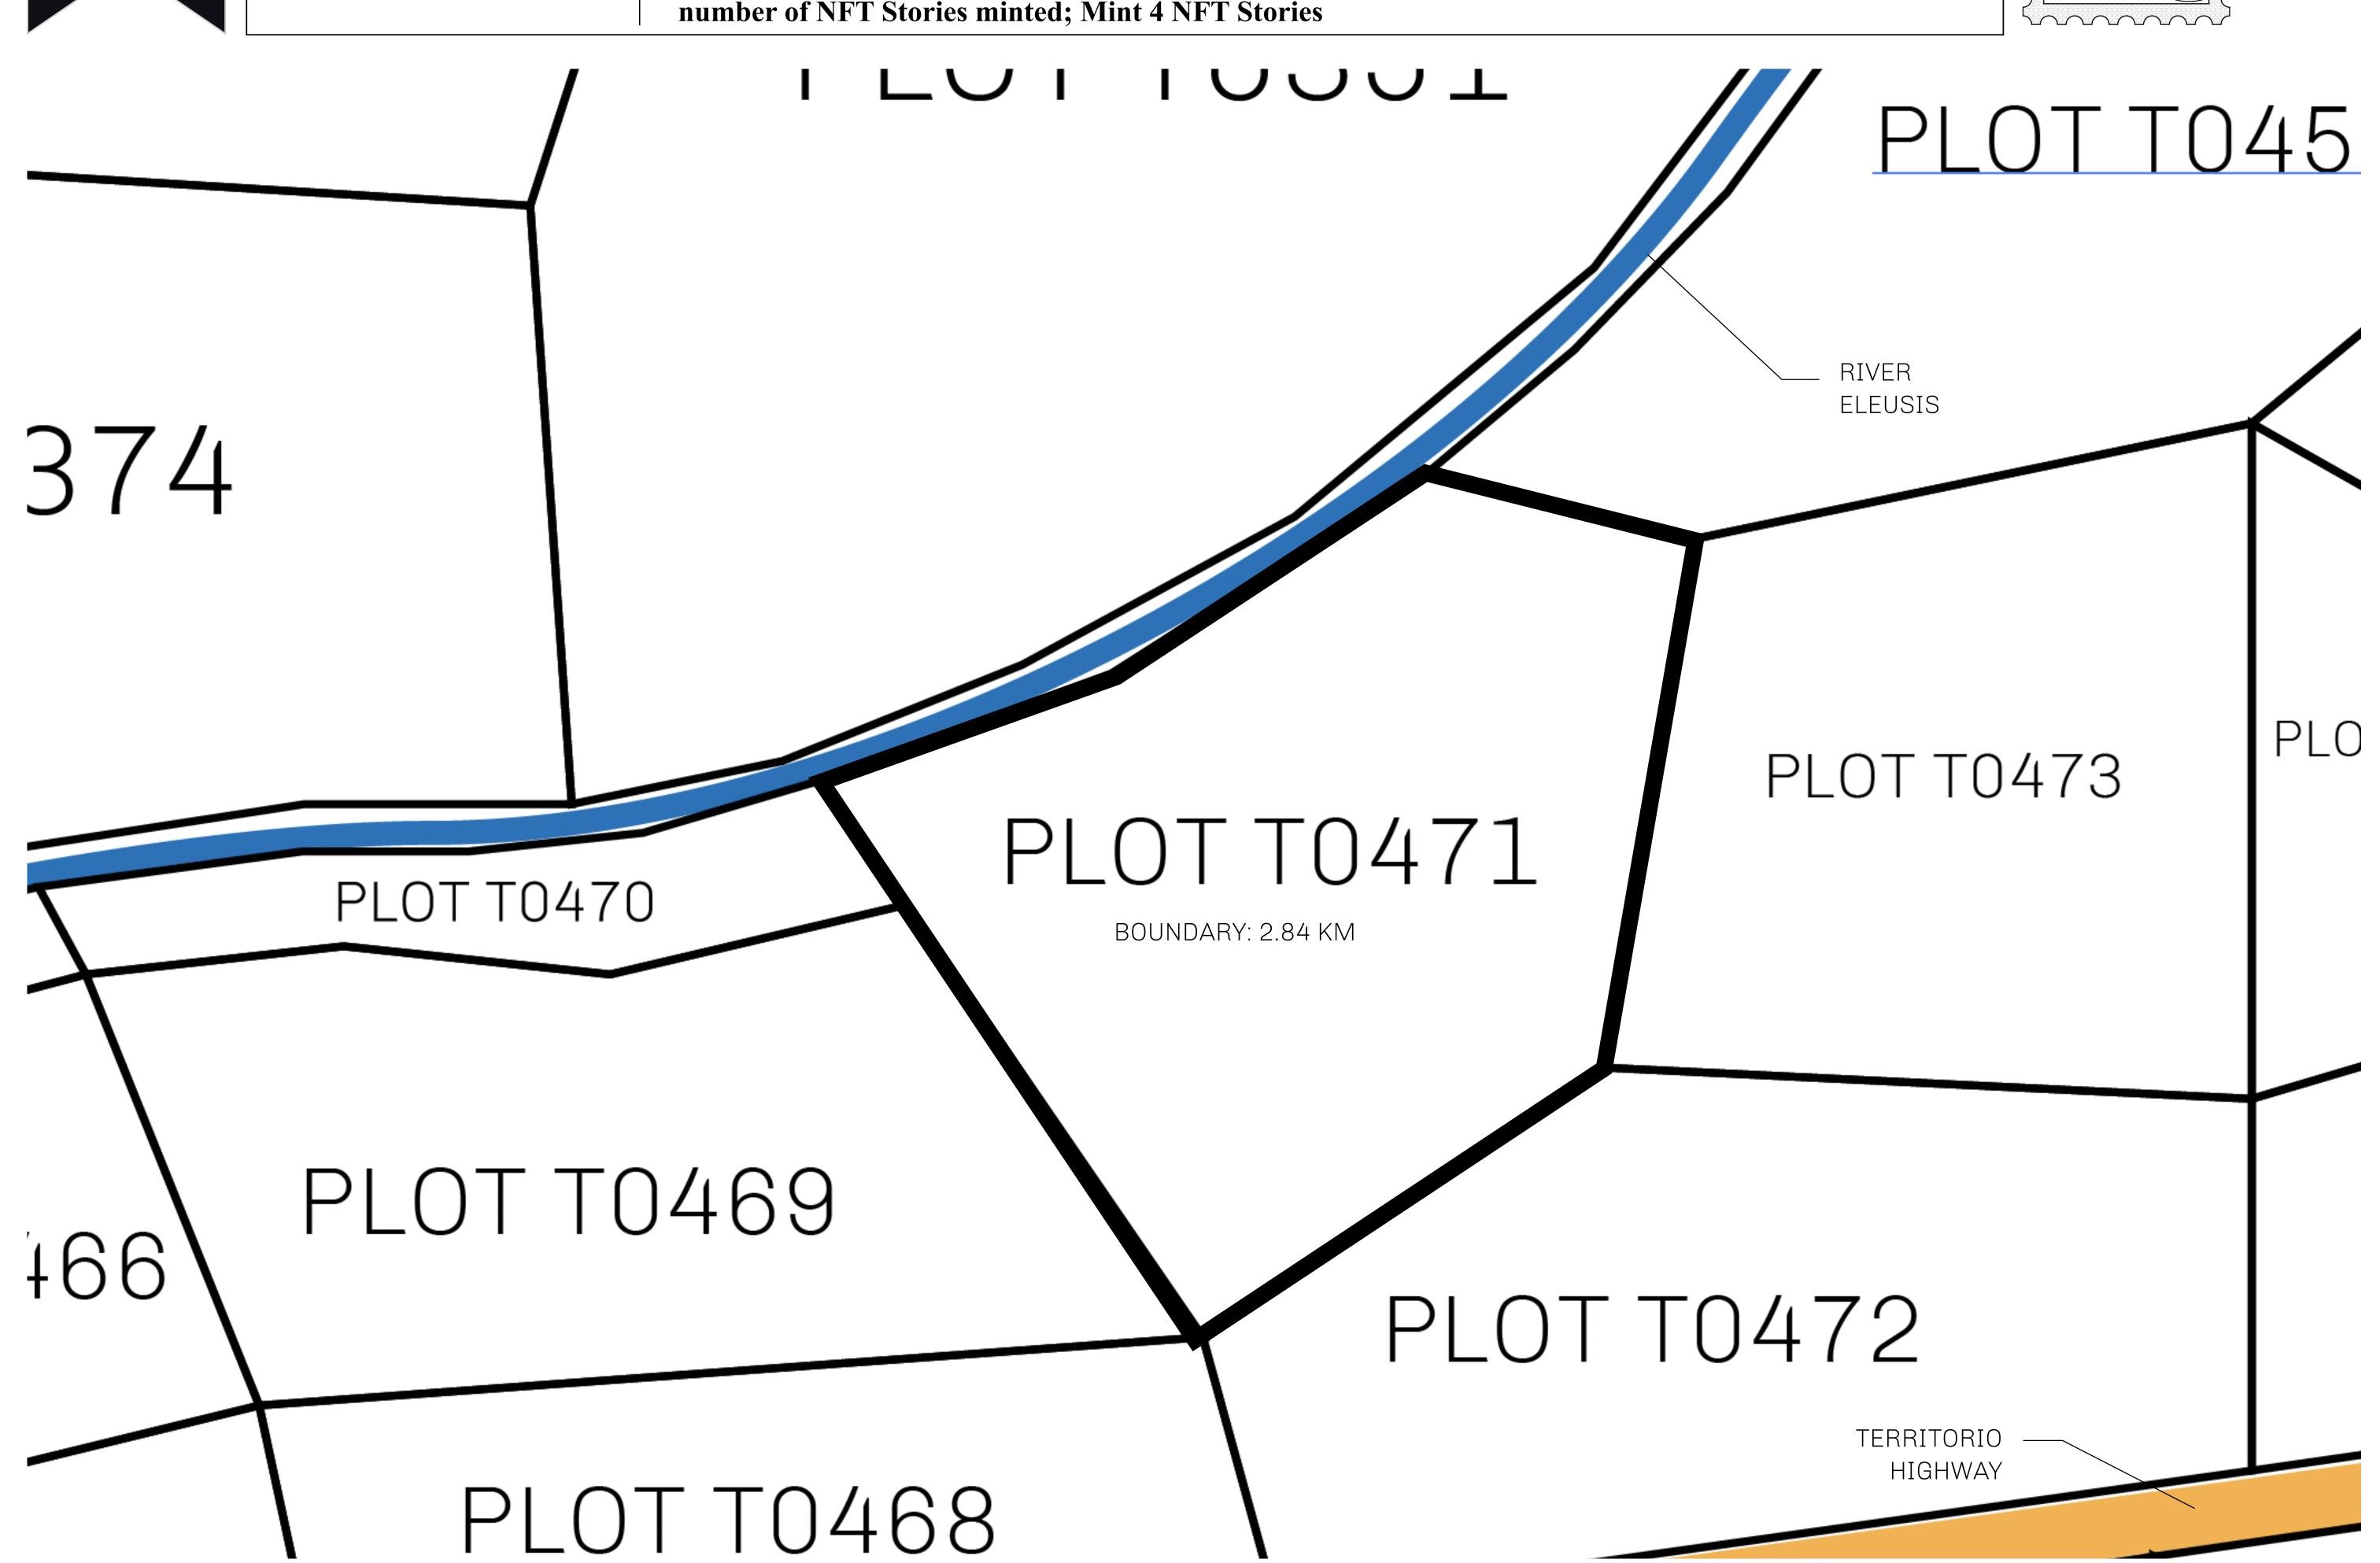

## H.M. LNFT Land Registry

T0471-281021

TITLE NUMBER

ADMINISTRATIVE AREA

TERRITORIO LTT ST

ISSUED 28 October 2021

SCALE **1/50000** 

OWNER ENTITLEMENT

Type W-T: Share of 0.1% of all BUN sales (rewarded in Credits) plus 1% of all LTT redeemed based on number of NFT Stories minted; Mint 4 NFT Stories