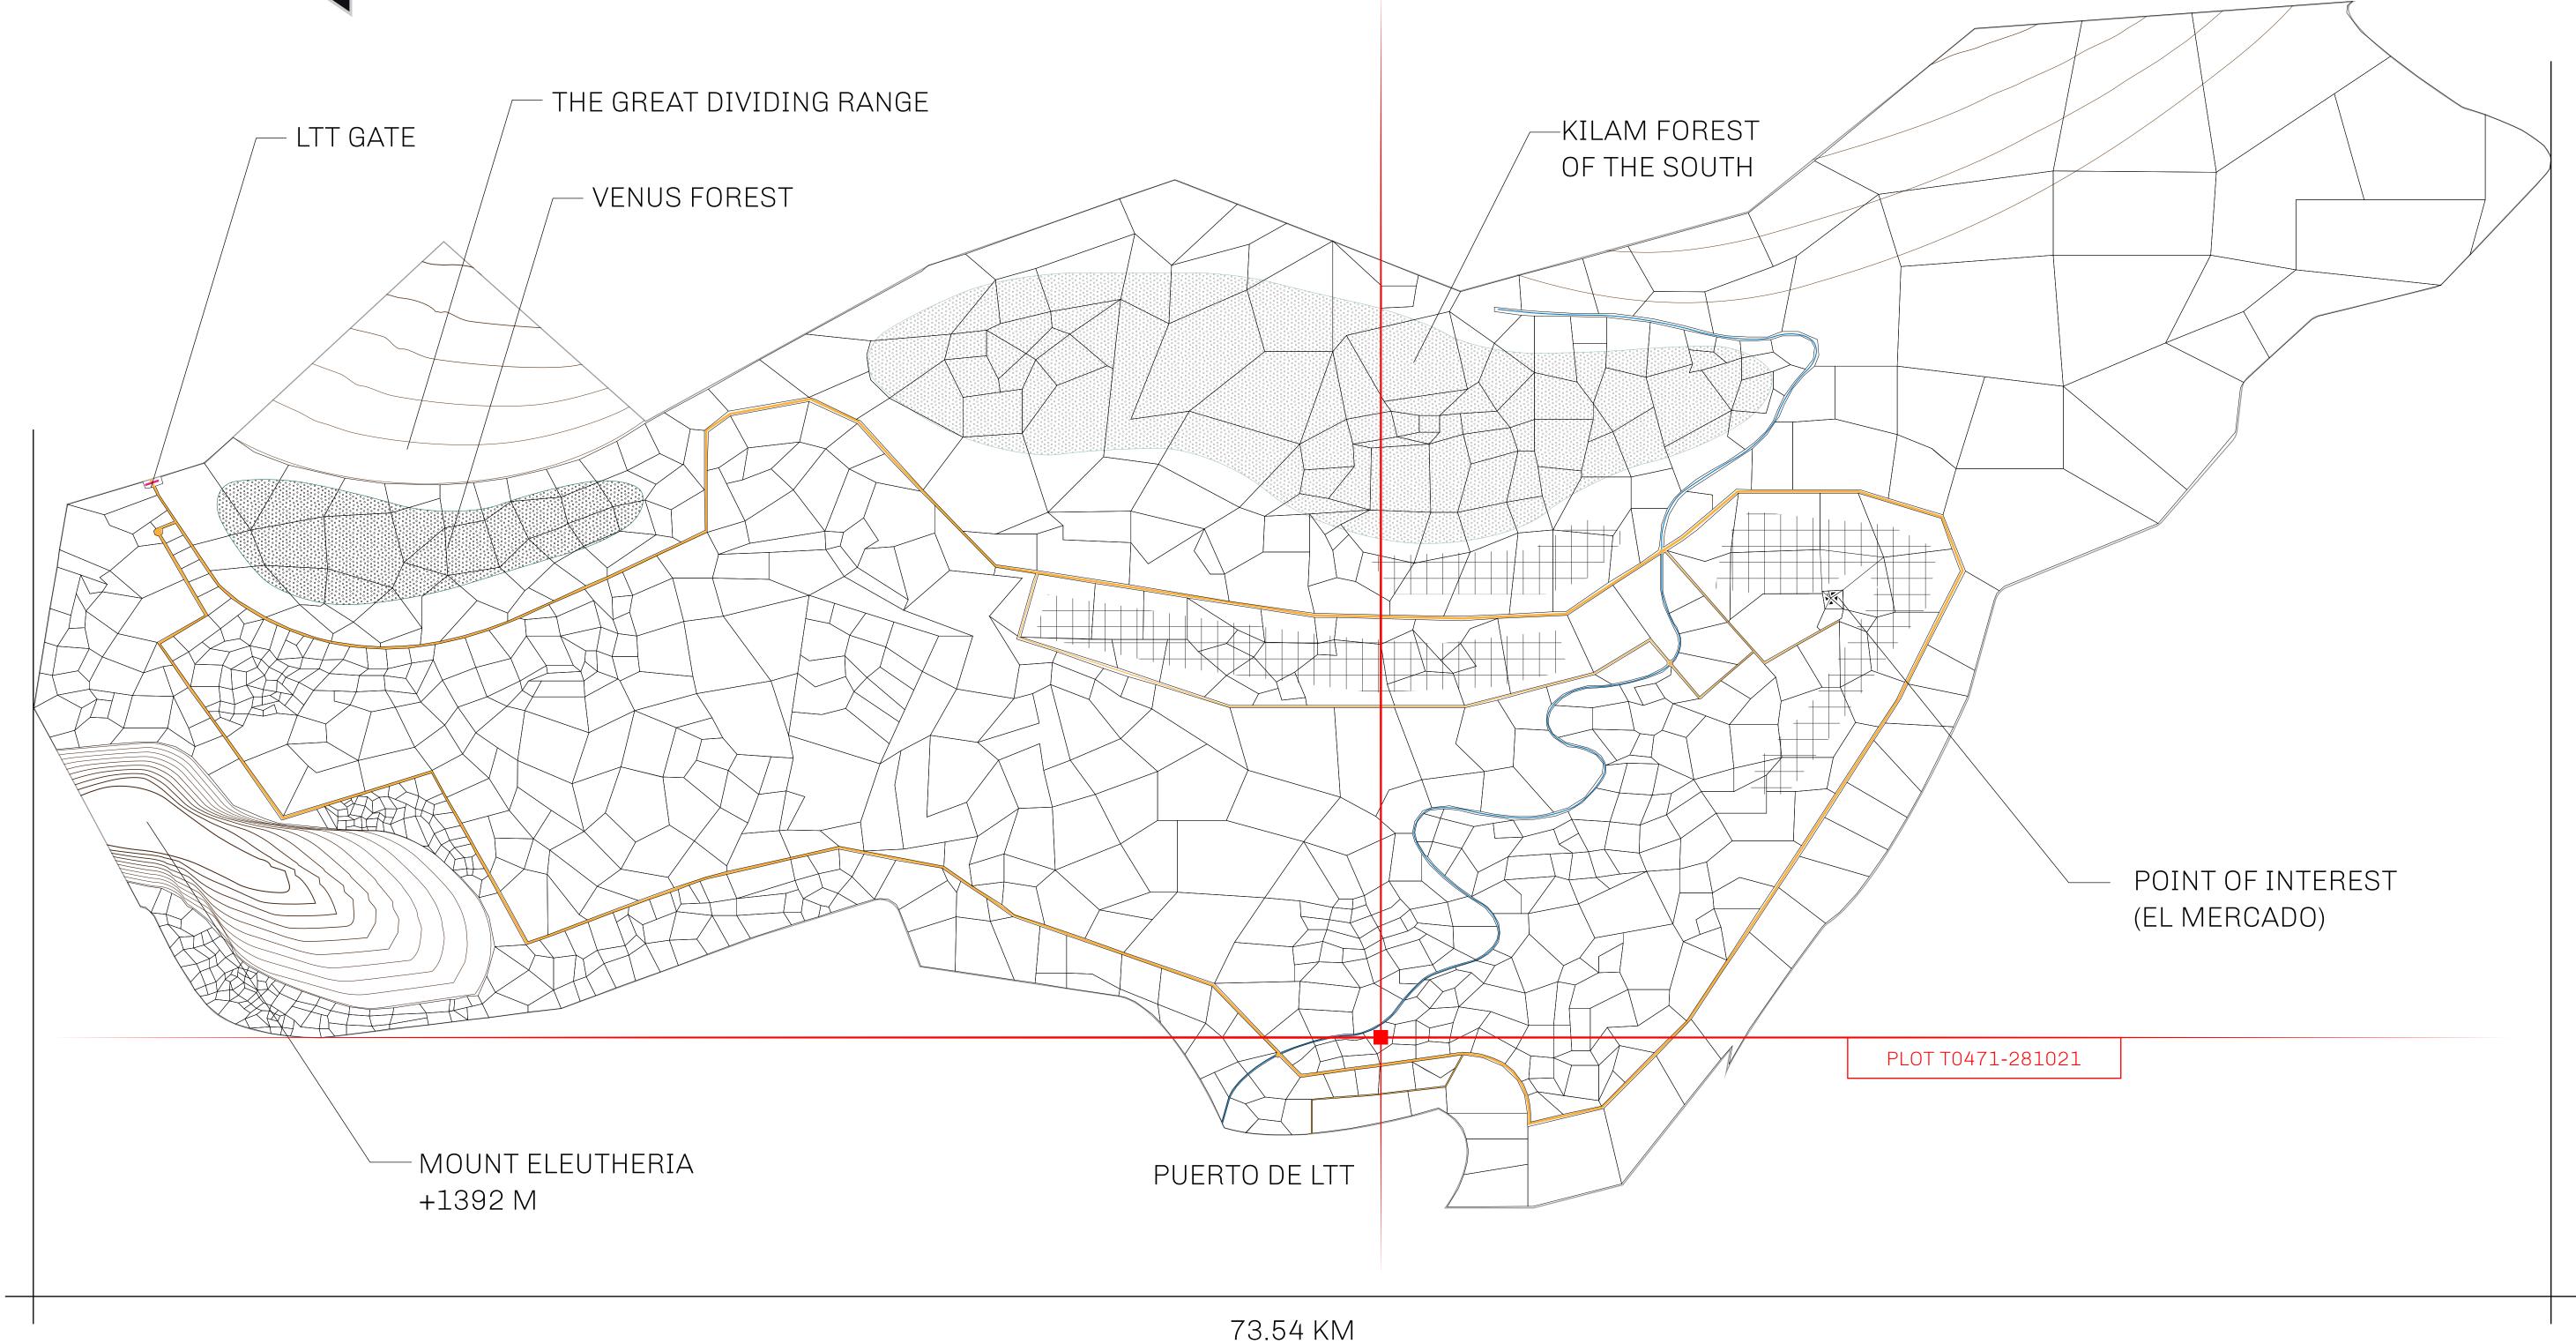

## THE SPANISH ARMADA

The most flamboyant of all of the states, this Spanish-speaking territory houses a clash of cultures. From the LTT trades in the El Mercado district to the solicitations for invites to the Great Empire, and even the traveling Caravans, it is a transient place; people are always on the move on the way to the Great Empire or a trek through the Dividing Range to the Royaume De Satoshi. Commerce uses derivations of LTT such as LTTE, LTTB, and LTTC.

## GEOGRAPHY

SCALE

COASTLINE
BORDERS
HIGHEST POINT
LOWEST POINT
PLOTS

193.03 KM (119.94 MILES)
OCEAN, THE GREAT EMPIRE
MT ELEUTHERIA +1392 M
PUERTO DE LTT 0 M

1045 1:50000