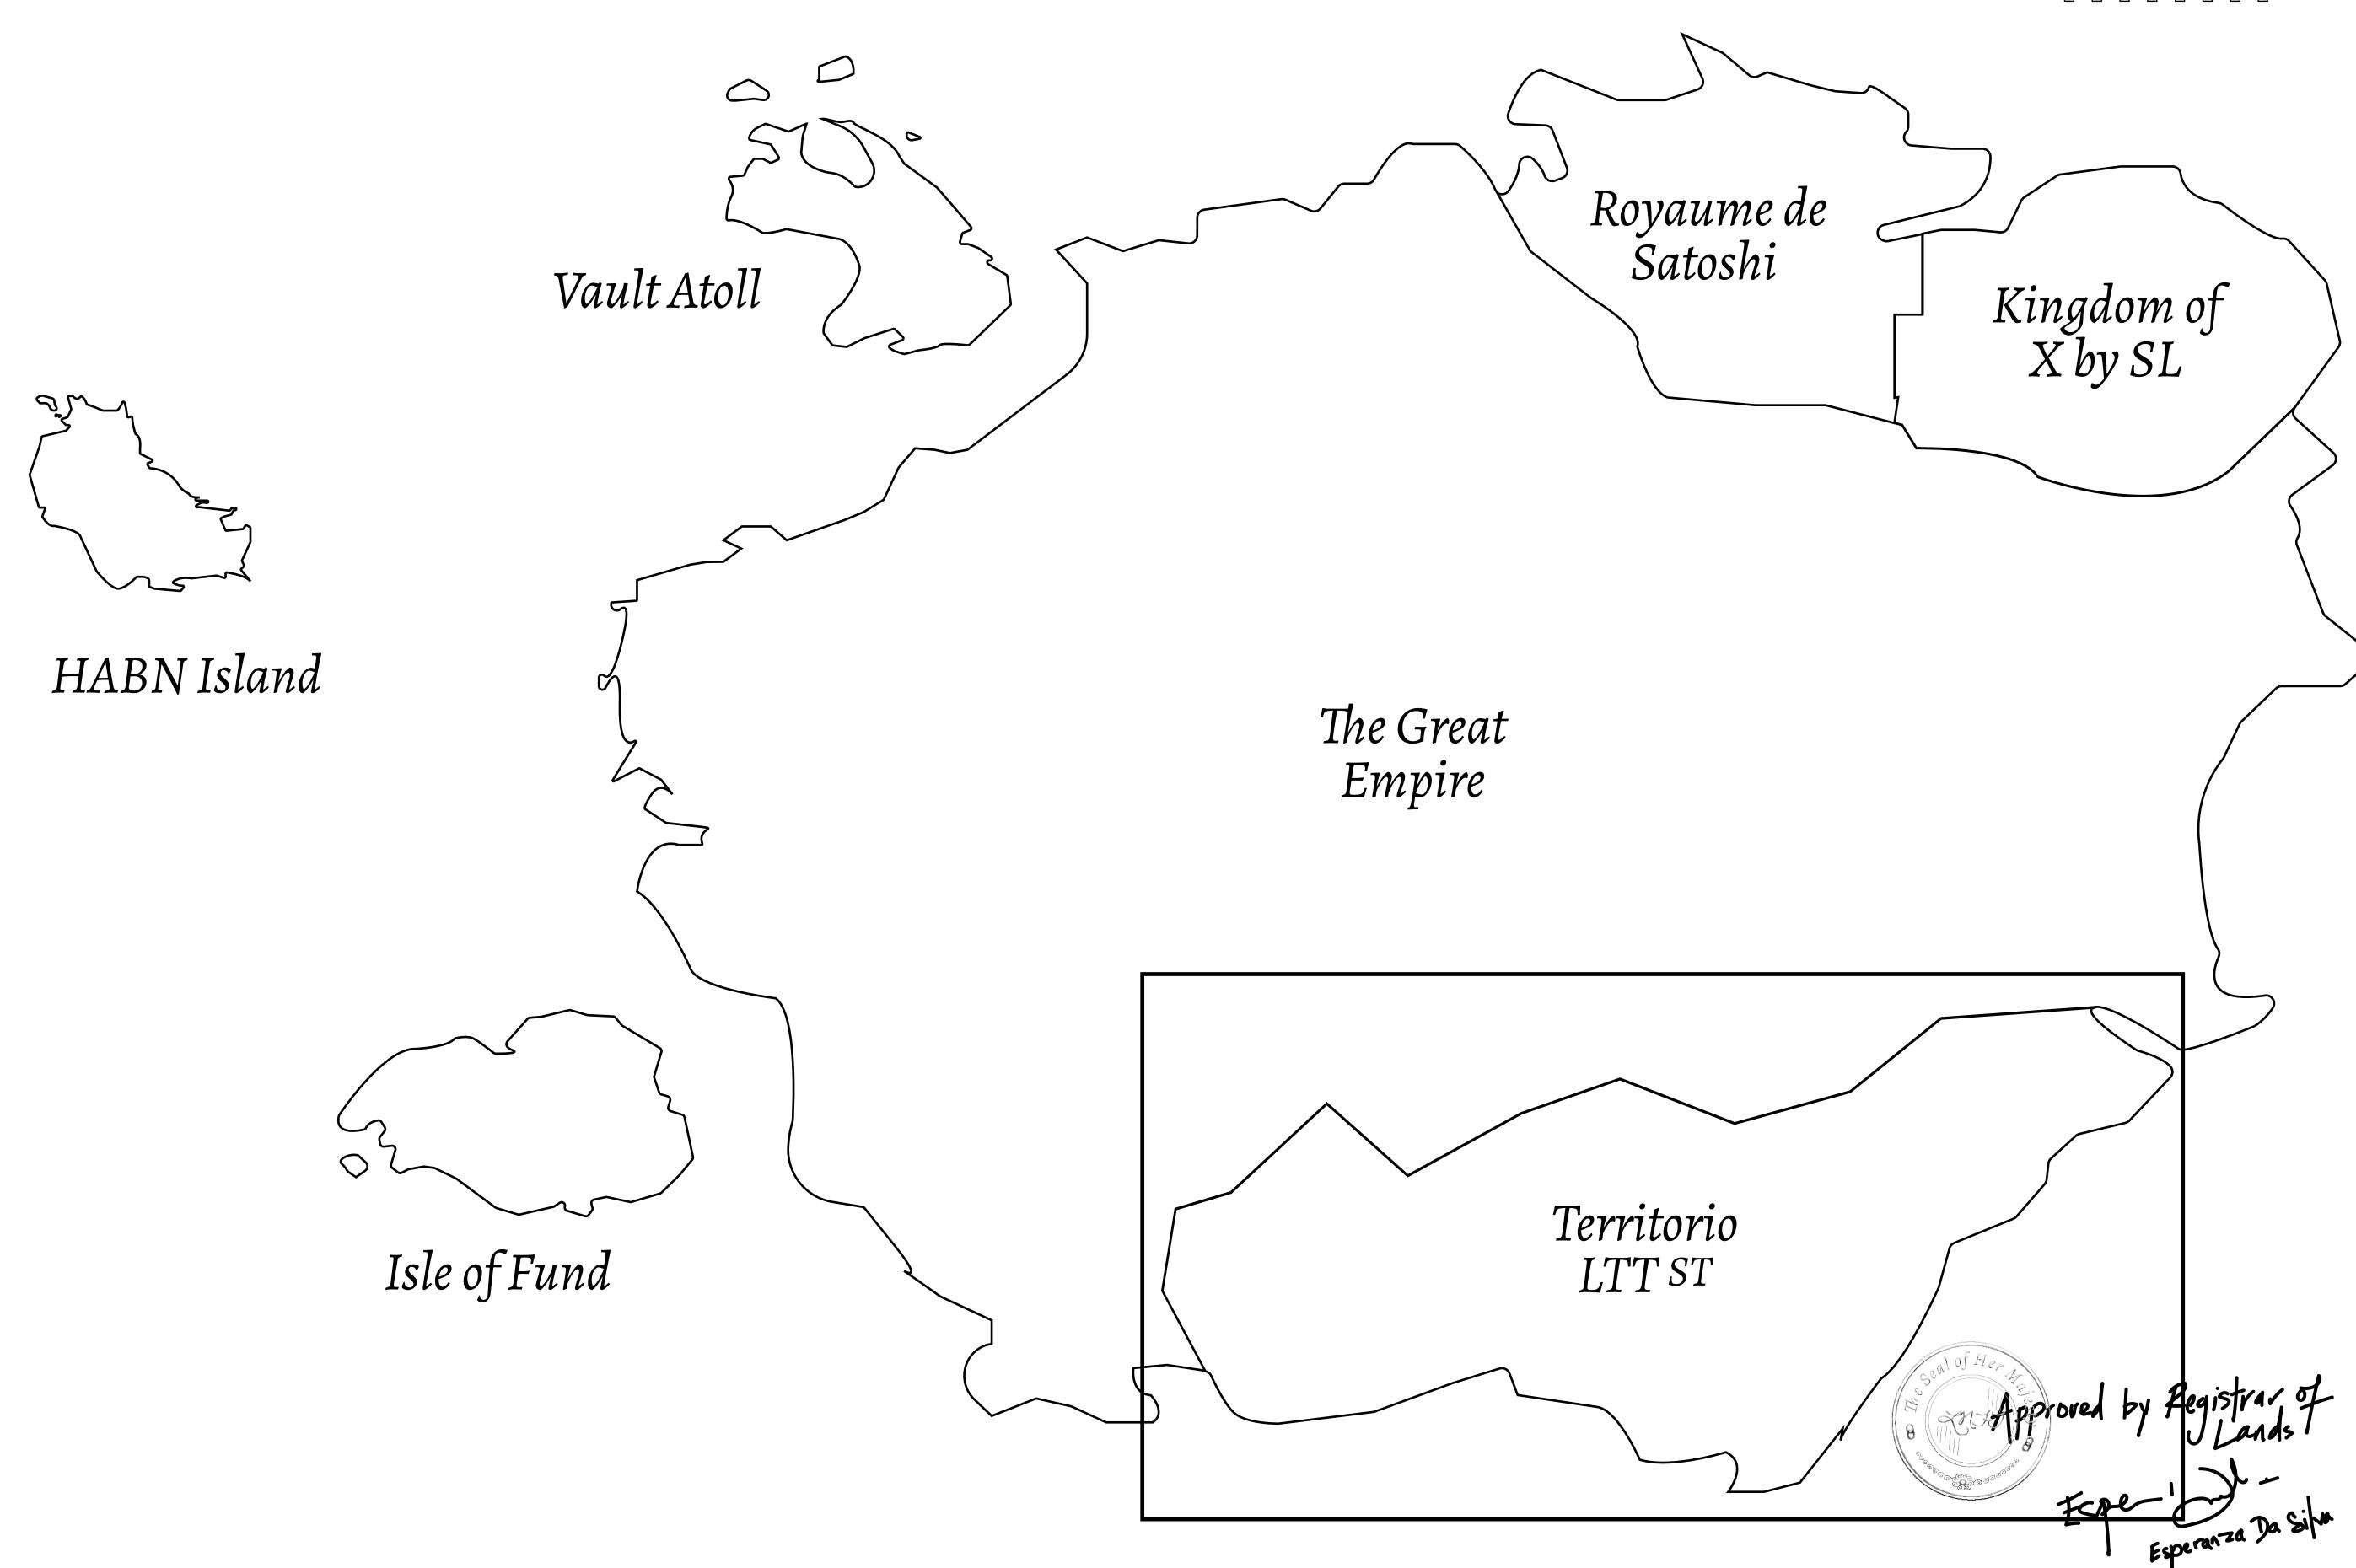

## THE SPANISH ARMADA

The most flamboyant of all of the states, this Spanish-speaking territory houses a clash of cultures. From the LTT trades in the El Mercado district to the solicitations for invites to the Great Empire, and even the traveling Caravans, it is a transient place; people are always on the move on the way to the Great Empire or a trek through the Dividing Range to the Royaume De Satoshi. Commerce uses derivations of LTT such as LTTE, LTTB, and LTTC.

## GEOGRAPHY

SCALE

COASTLINE
BORDERS
HIGHEST POINT
LOWEST POINT
PLOTS

193.03 KM (119.94 MILES)
OCEAN, THE GREAT EMPIRE
MT ELEUTHERIA +1392 M
PUERTO DE LTT 0 M

1045 1:50000

## H.M. LNFT Land Registry

T0471-281021

TITLE NUMBER

ADMINISTRATIVE AREA

TERRITORIO LTT ST

ISSUED 28 October 2021

SCALE **1/50000** 

OWNER ENTITLEMENT