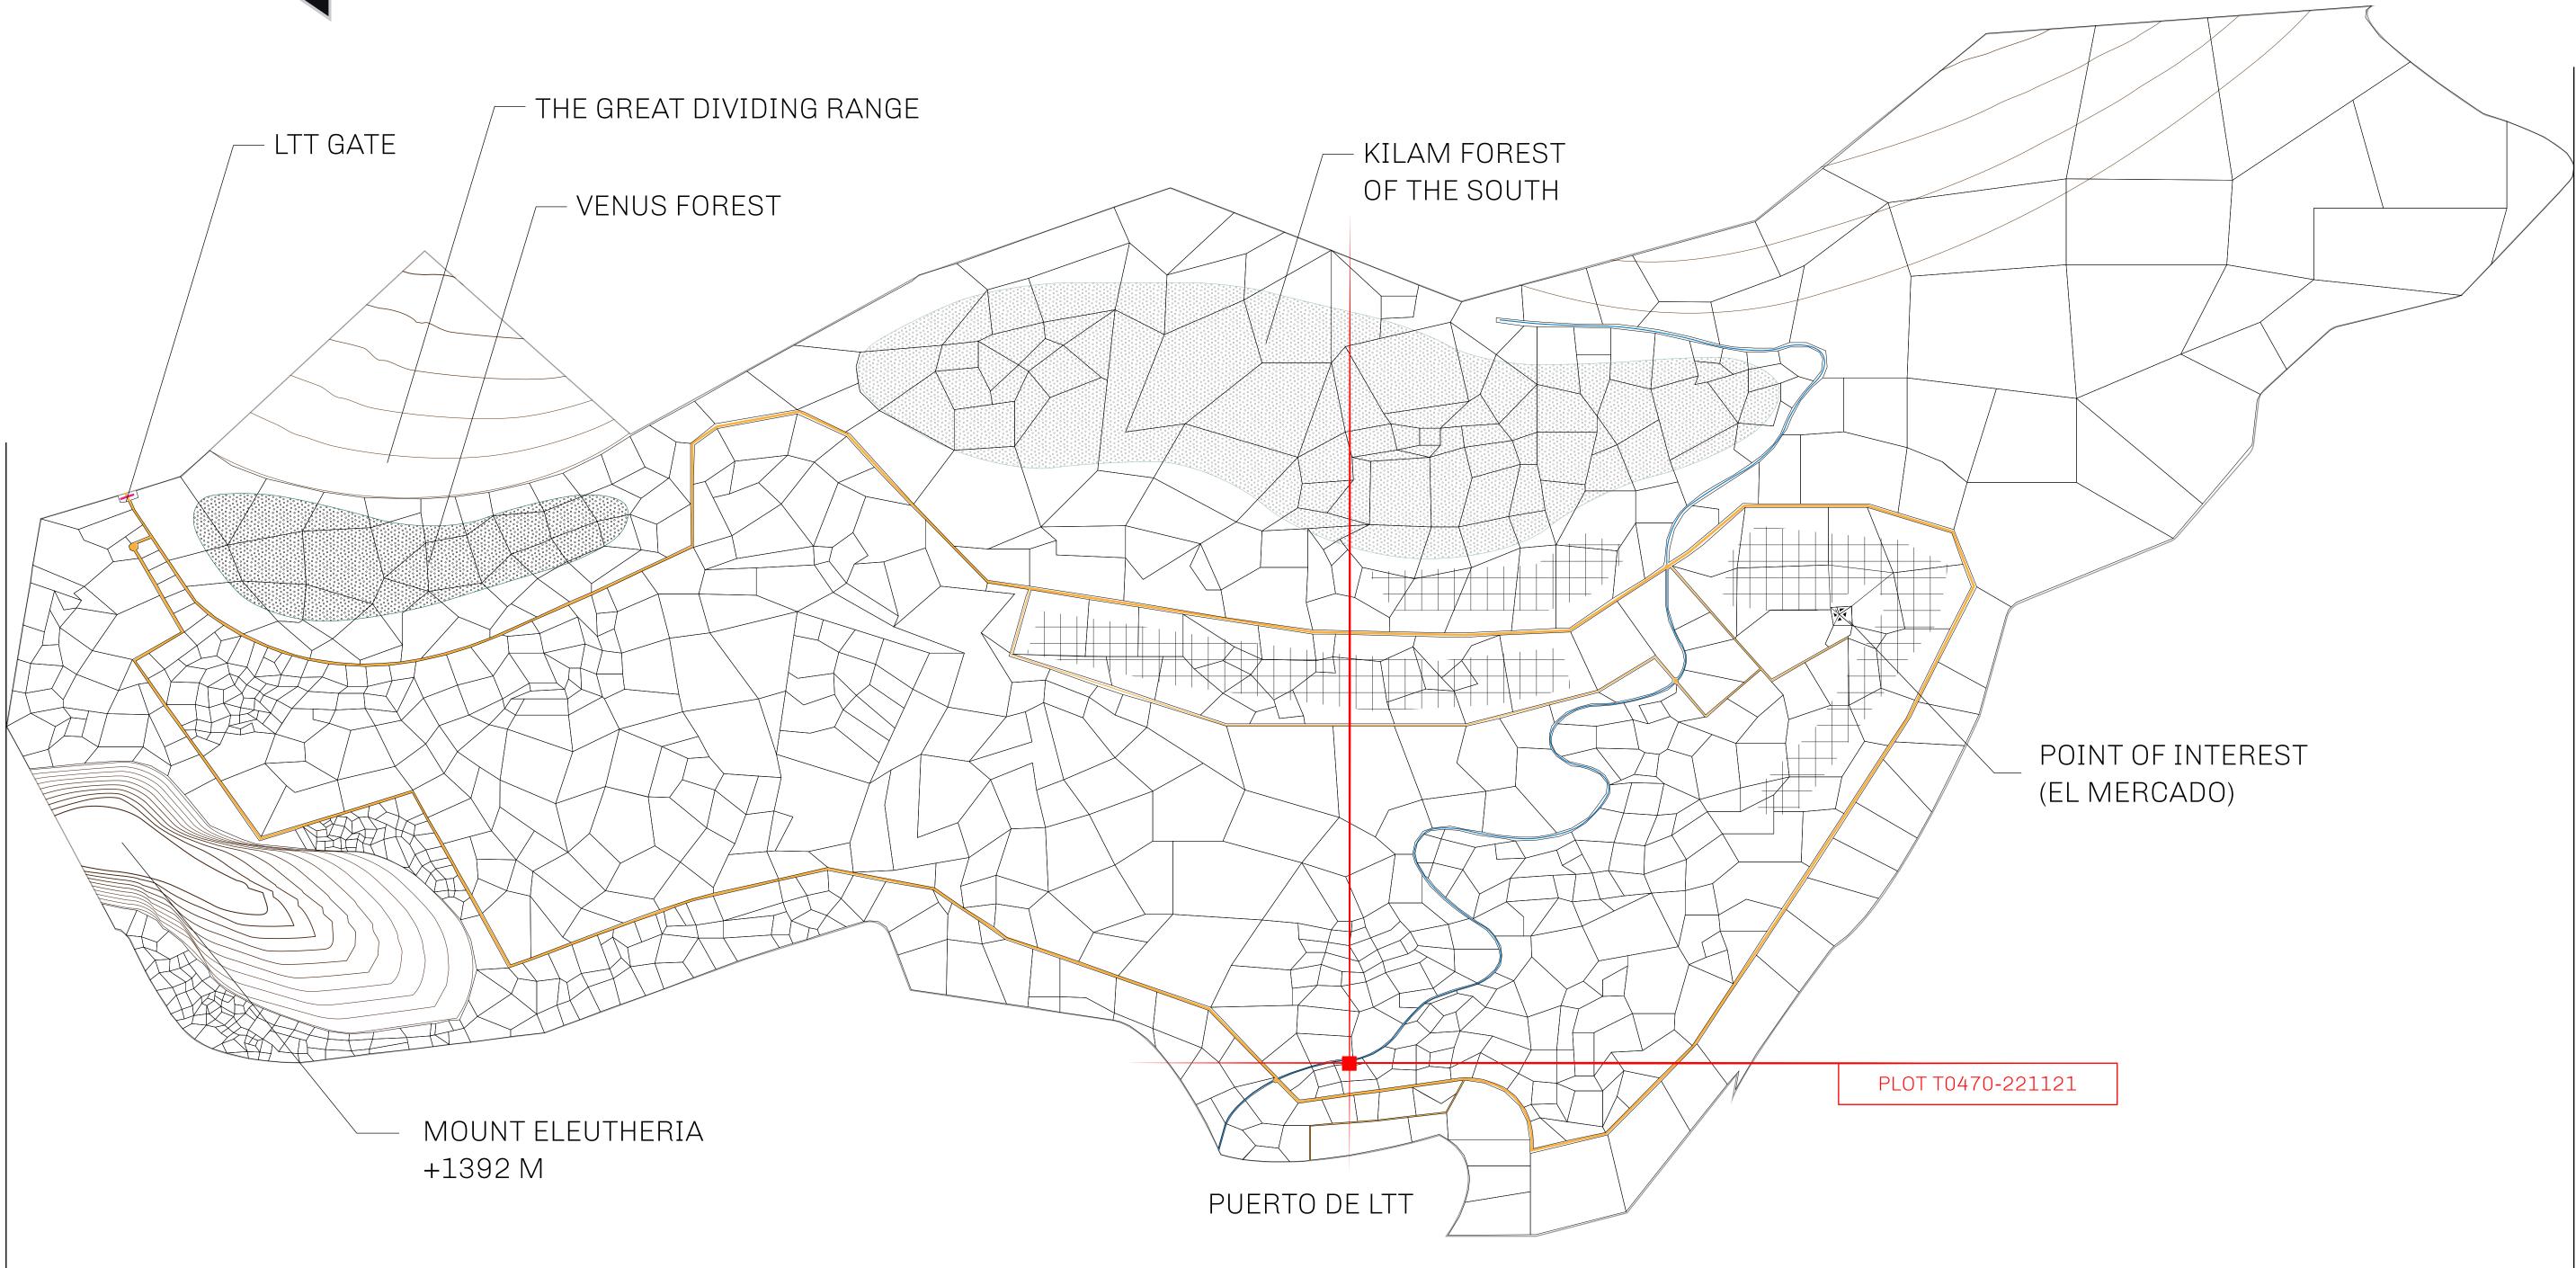

#### THE SPANISH ARMADA

The most flamboyant of all of the states, this Spanish-speaking territory houses a clash of cultures. From the LTT trades in the El Mercado district to the solicitations for invites to the Great Empire, and even the traveling Caravans, it is a transient place; people are always on the move on the way to the Great Empire or a trek through the Dividing Range to the Royaume De Satoshi. Commerce uses derivations of LTT such as LTTE, LTTB, and LTTC.

#### GEOGRAPHY

COASTLINE BORDERS HIGHEST POINT LOWEST POINT PLOTS SCALE

193.03 KM (119.94 MILES) OCEAN, THE GREAT EMPIRE MT ELEUTHERIA +1392 M PUERTO DE LTT O M 1045 1:50000

73.54 KM

# TT0374

| y | TITLE NUMBER<br><b>T0470-221121</b> |  |
|---|-------------------------------------|--|
|   |                                     |  |

#### PLOT TO470 BOUNDARY: 2.00 KM