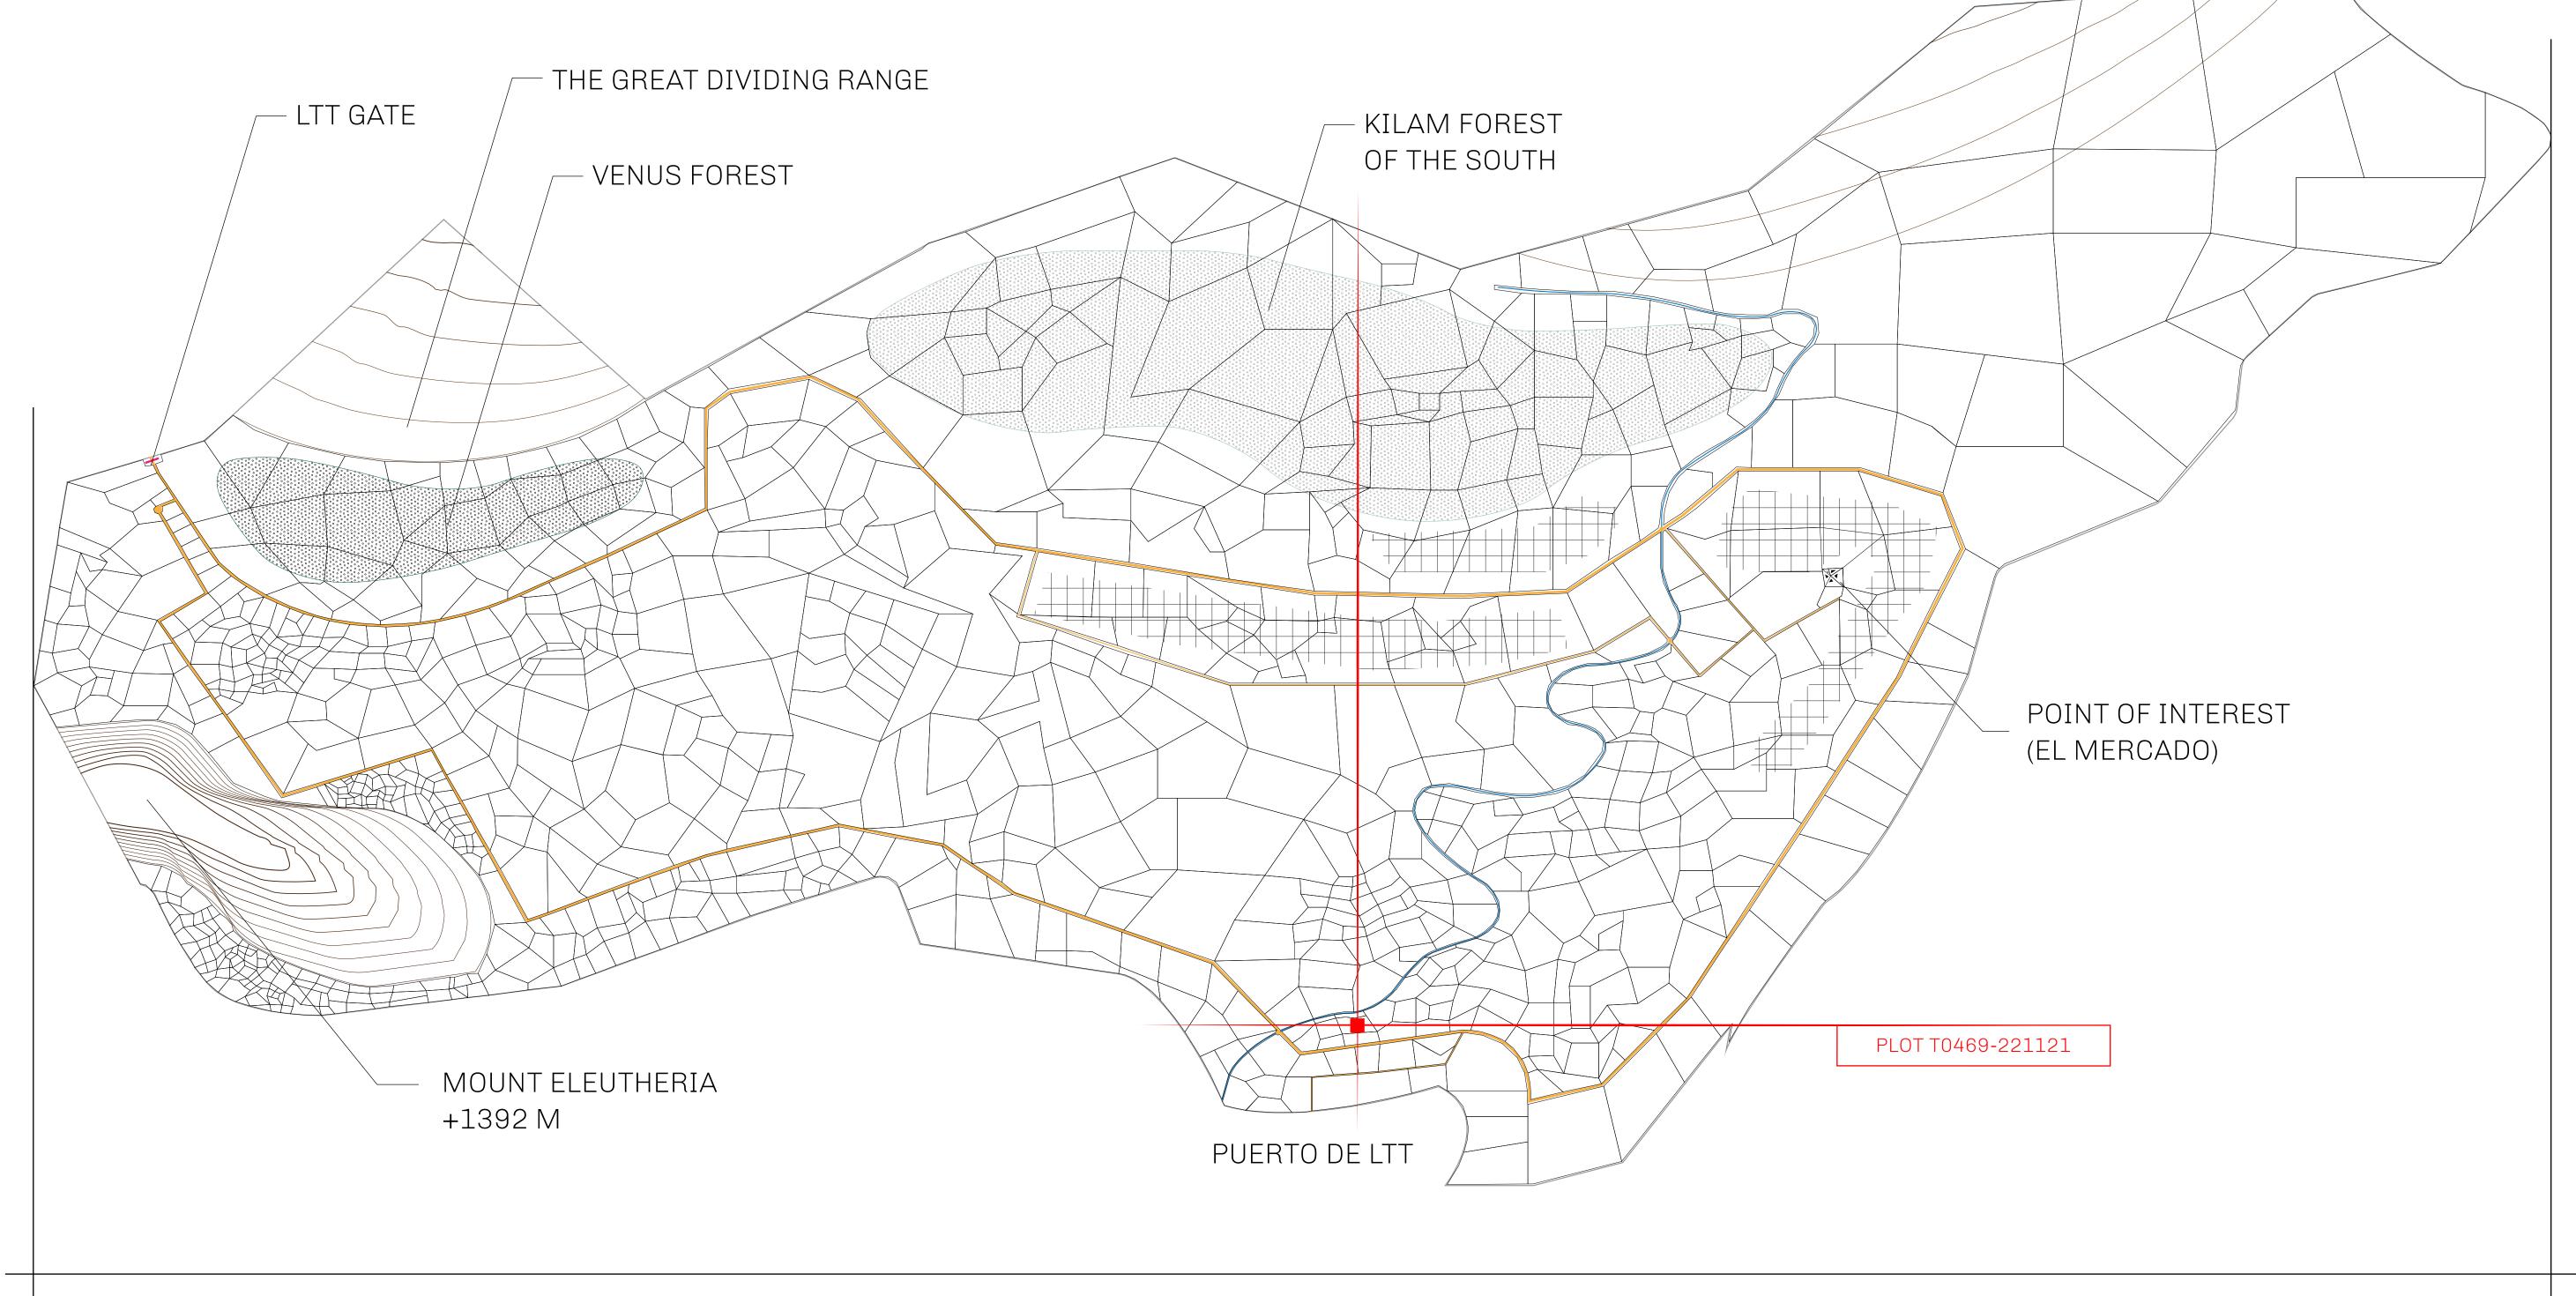

## GEOGRAPHY

COASTLINE
BORDERS
HIGHEST POINT
LOWEST POINT
PLOTS
SCALE

193.03 KM (119.94 MILES)
OCEAN, THE GREAT EMPIRE
MT ELEUTHERIA +1392 M
PUERTO DE LTT 0 M

1045

1:50000

## H.M. LNFT Land Registry

TITLE NUMBER

T0469-221121

TERRITORIO LTT ST

ISSUED 22 November 2021

SCALE **1/50000** 

OWNER ENTITLEMENT

Type W-T: Share of 0.1% of all BUN sales (rewarded in Credits) plus 1% of all LTT redeemed based on number of NFT Stories minted; Mint 4 NFT Stories