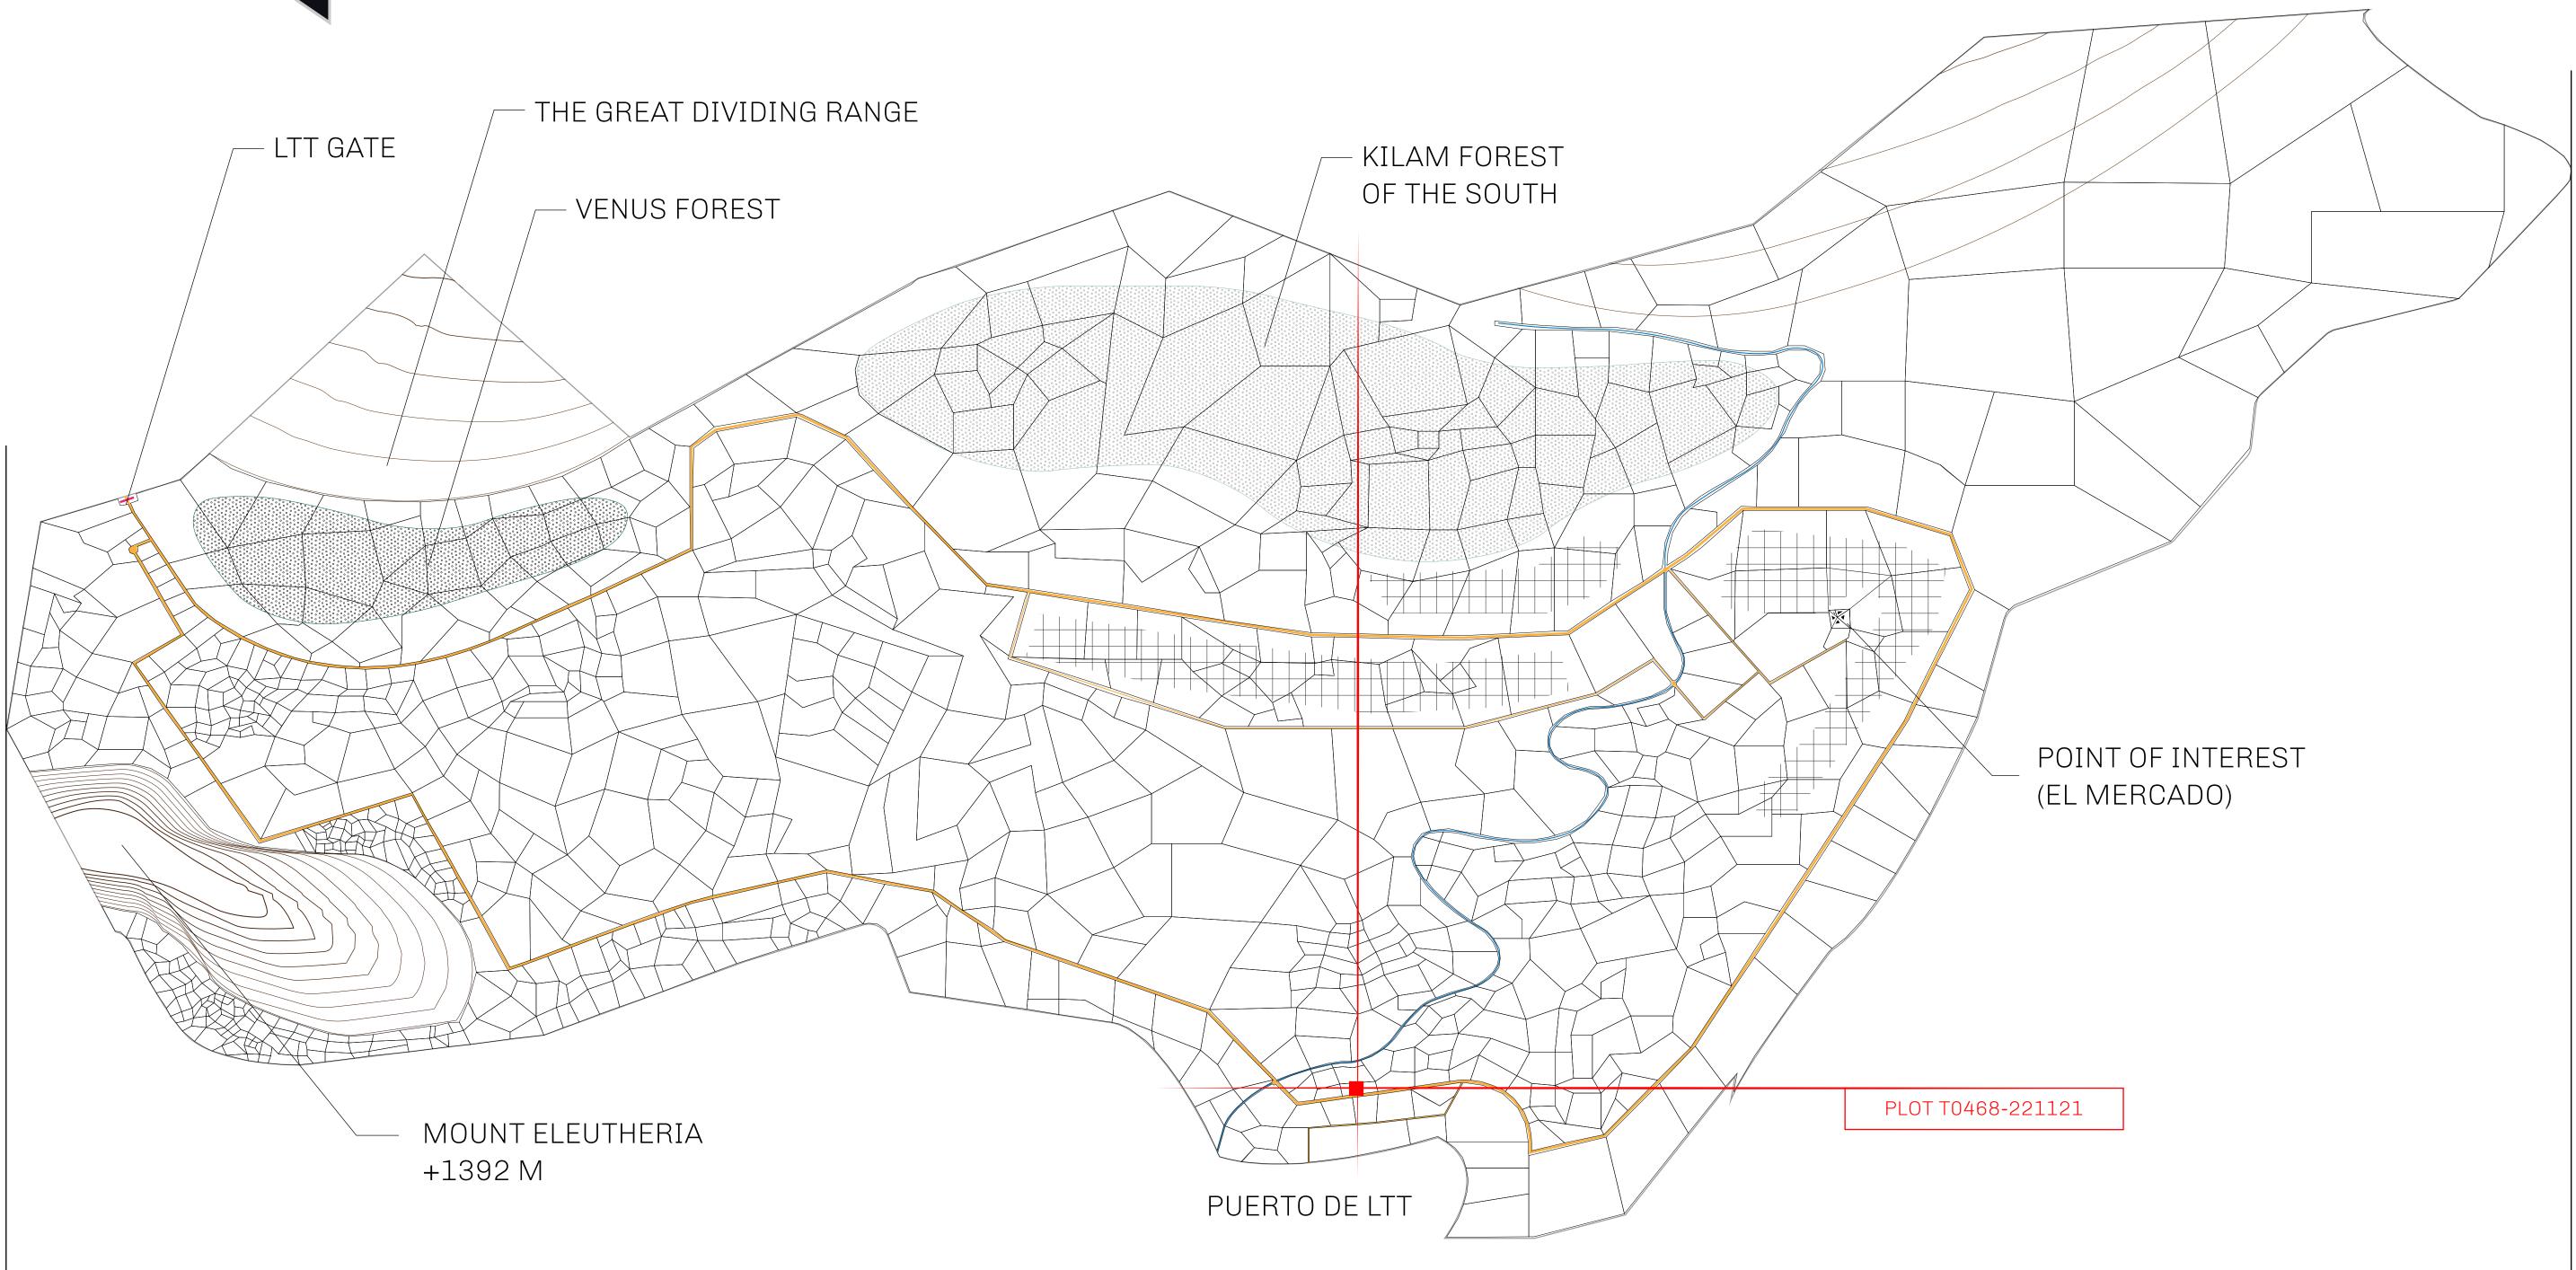

## THE SPANISH ARMADA

The most flamboyant of all of the states, this Spanish-speaking territory houses a clash of cultures. From the LTT trades in the El Mercado district to the solicitations for invites to the Great Empire, and even the traveling Caravans, it is a transient place; people are always on the move on the way to the Great Empire or a trek through the Dividing Range to the Royaume De Satoshi. Commerce uses derivations of LTT such as LTTE, LTTB, and LTTC.

## GEOGRAPHY

COASTLINE BORDERS HIGHEST POINT LOWEST POINT PLOTS SCALE

193.03 KM (119.94 MILES) OCEAN, THE GREAT EMPIRE MT ELEUTHERIA +1392 M PUERTO DE LTT O M 1045 1:50000

73.54 KM