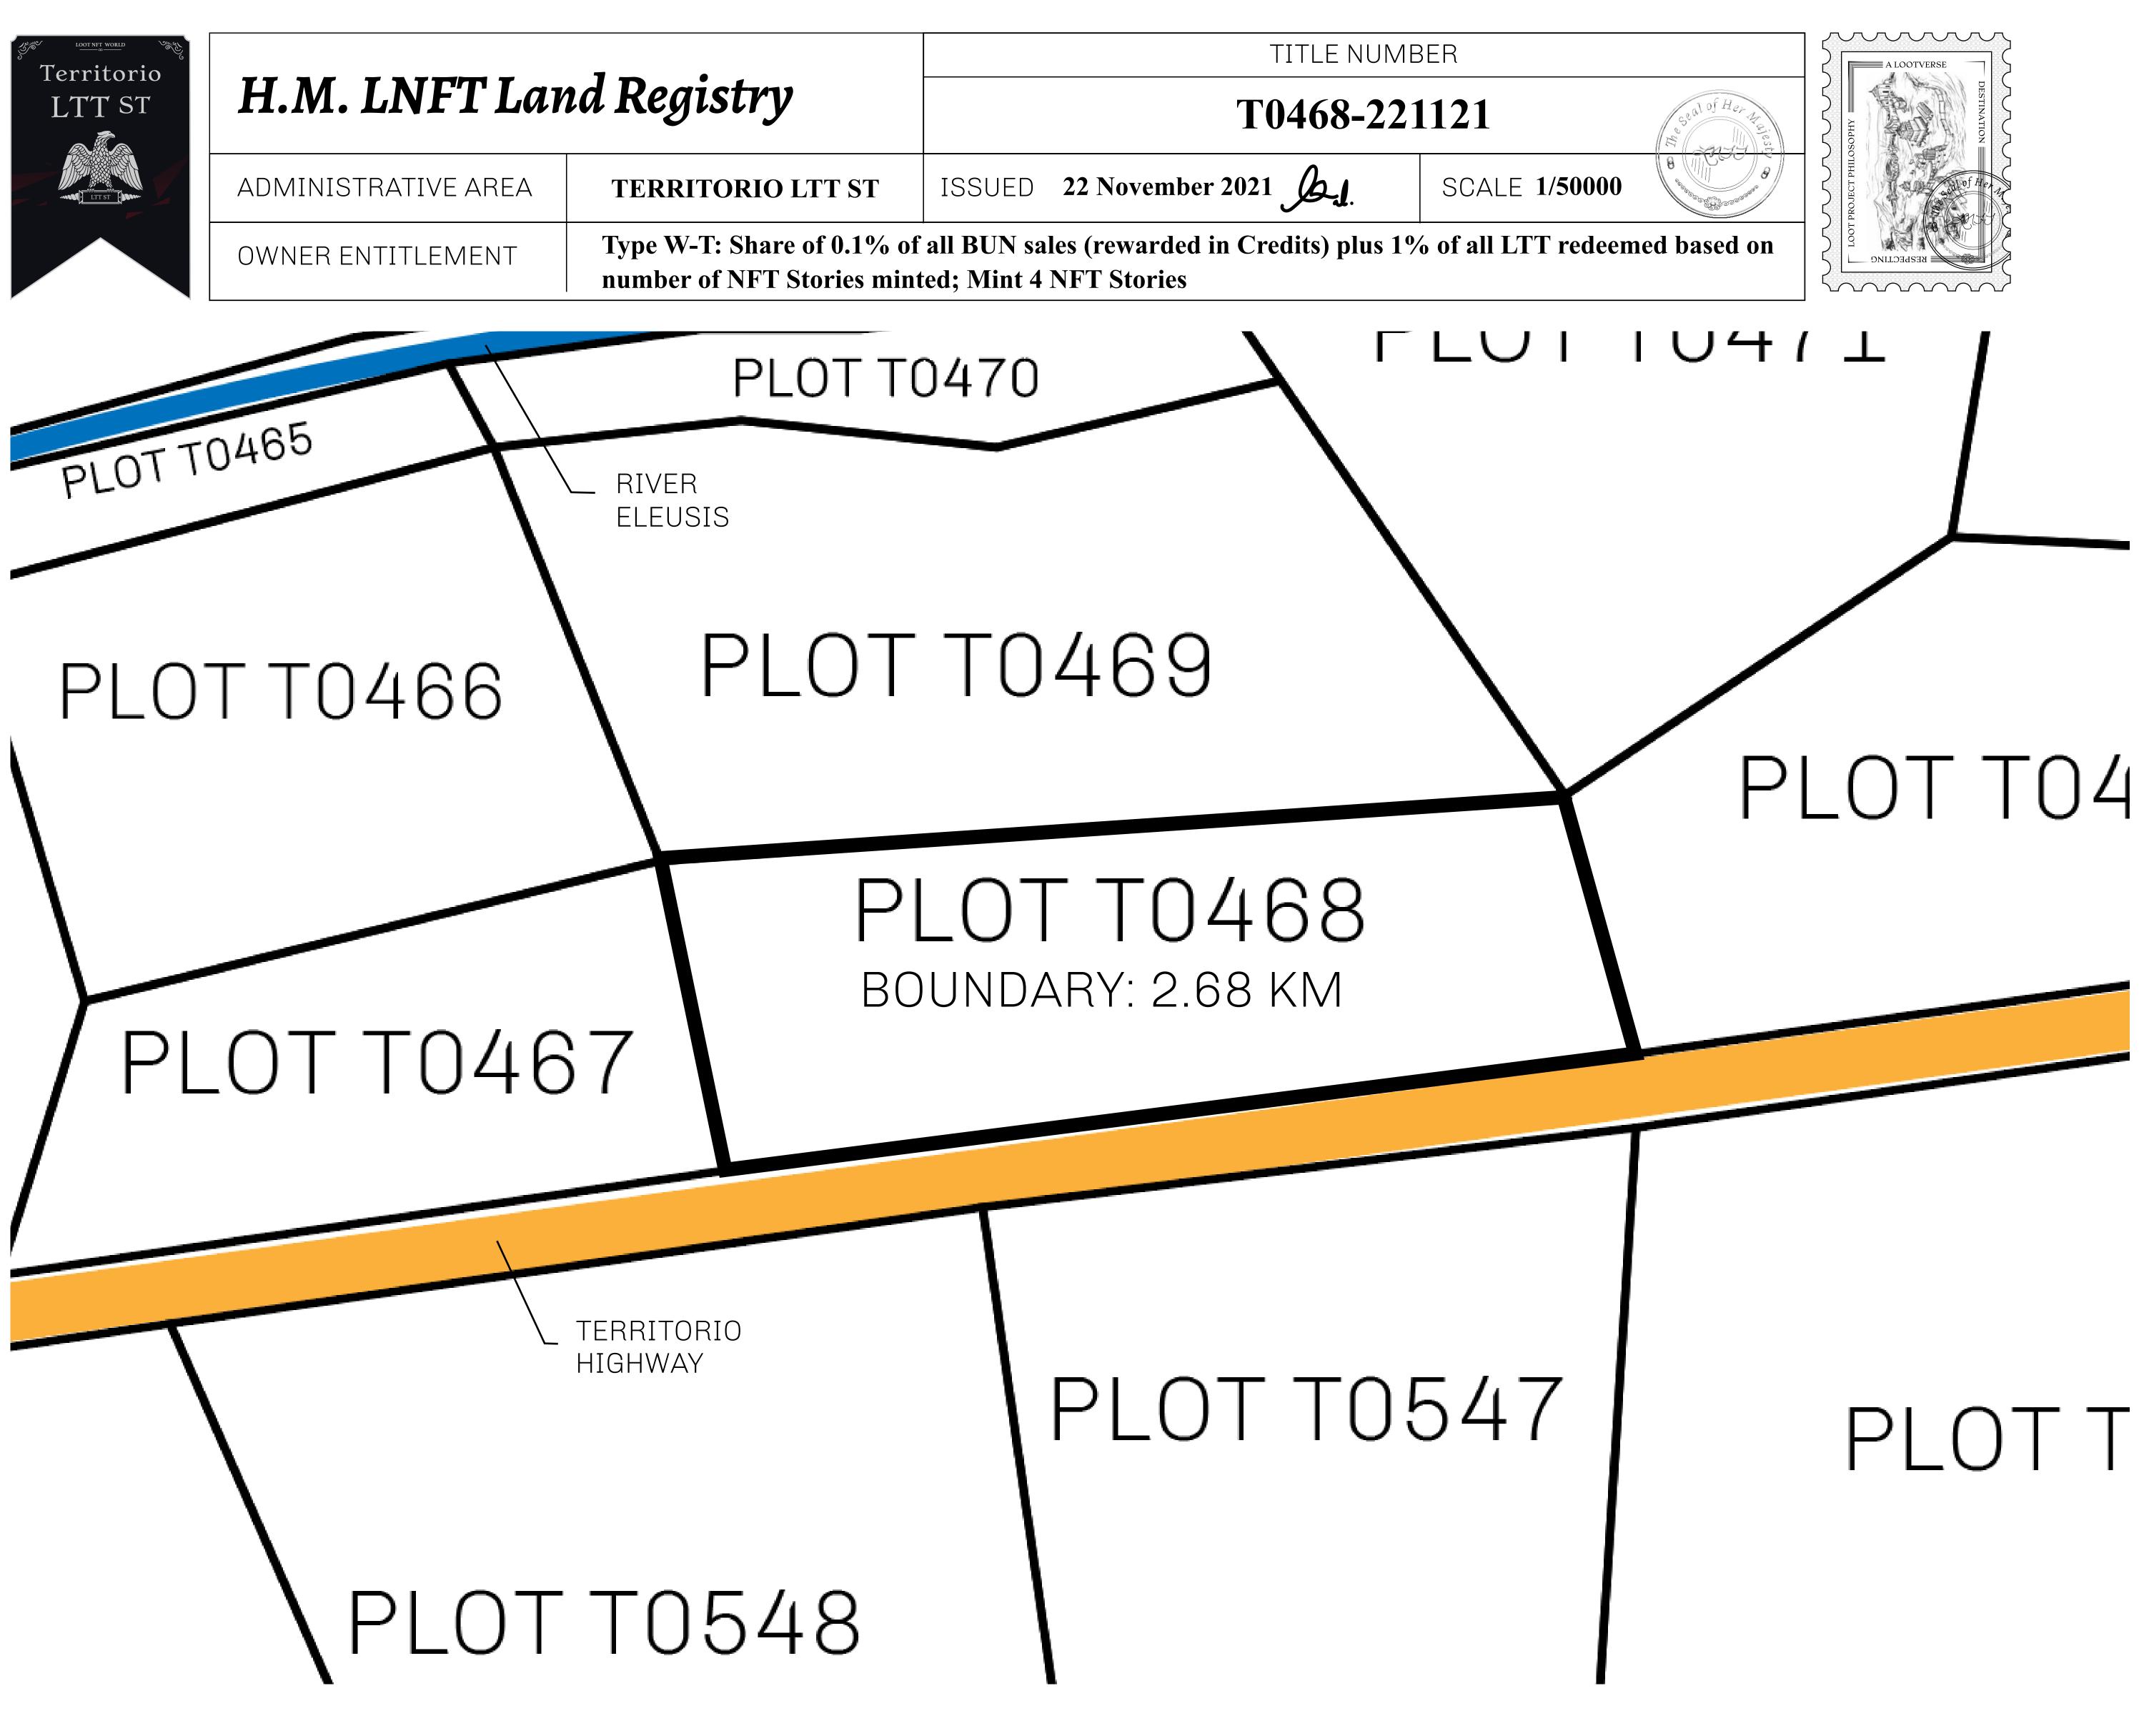

## GEOGRAPHY

COASTLINE BORDERS HIGHEST POINT LOWEST POINT PLOTS SCALE

193.03 KM (119.94 MILES) OCEAN, THE GREAT EMPIRE MT ELEUTHERIA +1392 M PUERTO DE LTT O M 1045 1:50000

73.54 KM