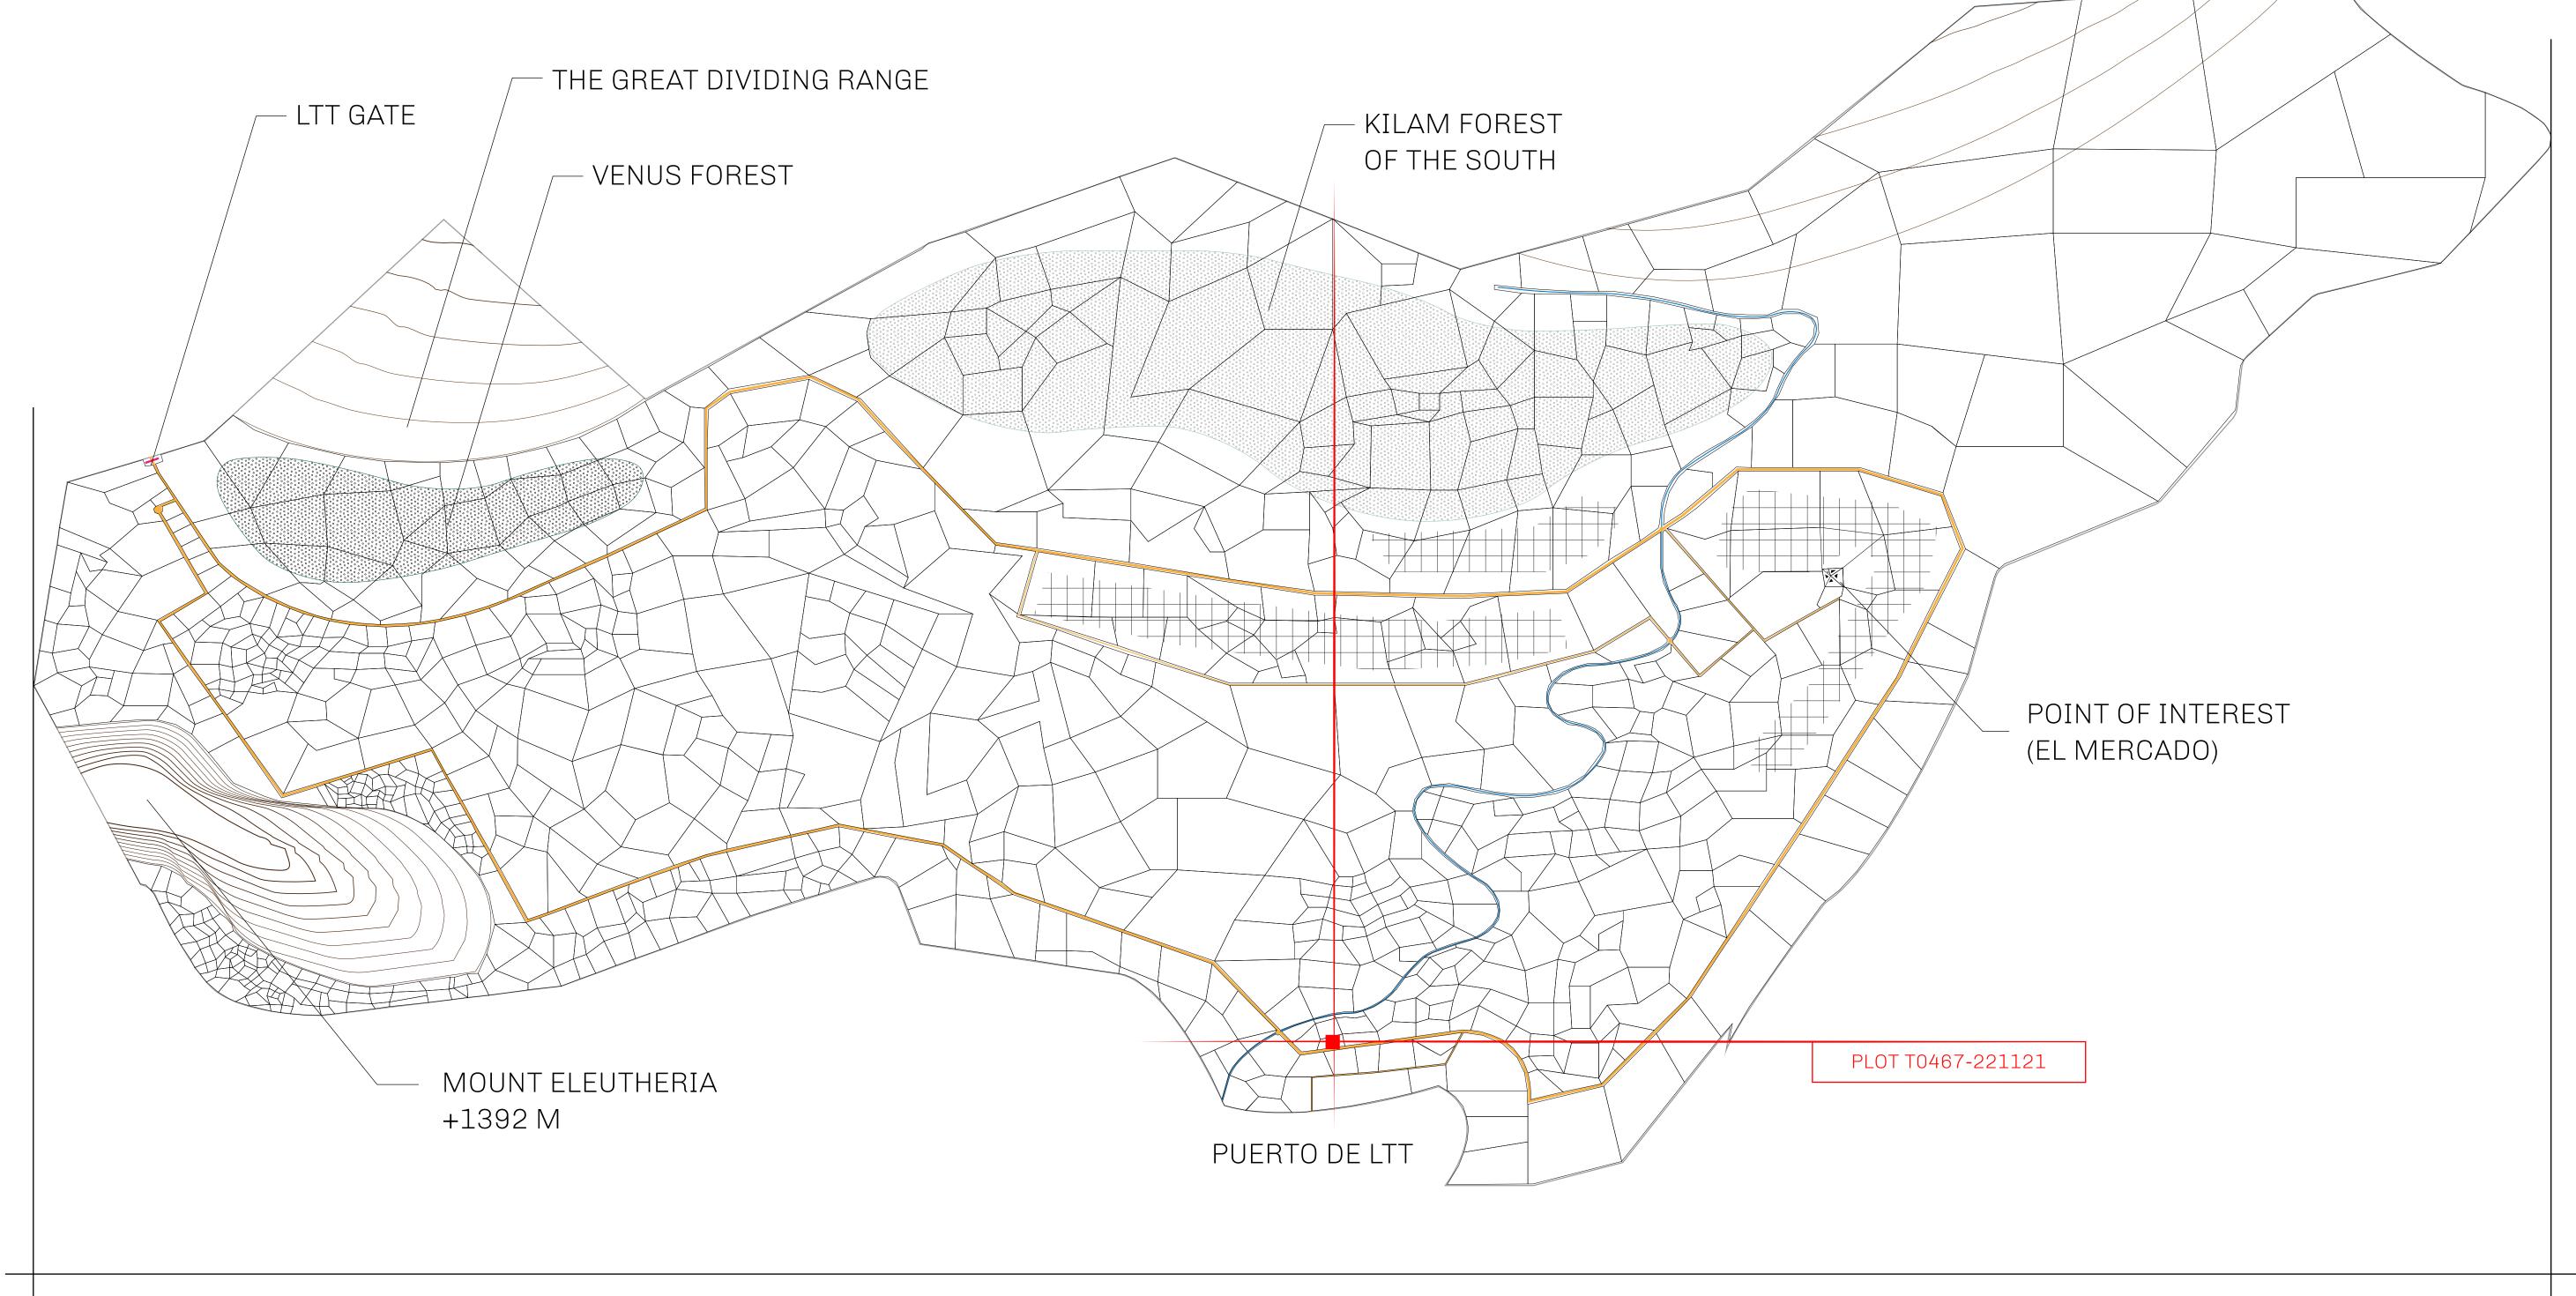

## GEOGRAPHY

COASTLINE
BORDERS
HIGHEST POINT
LOWEST POINT
PLOTS
SCALE

193.03 KM (119.94 MILES)
OCEAN, THE GREAT EMPIRE
MT ELEUTHERIA +1392 M
PUERTO DE LTT 0 M
1045

1:50000

PL0T T0469 RIVER PLOT T0466 **ELEUSIS** )T T0463 PL0T T0468 PLOT T0464 PL0T T0467 BOUNDARY: 2.15 KM TERRITORIO HIGHWAY PLOT TO! PL0T T0548 