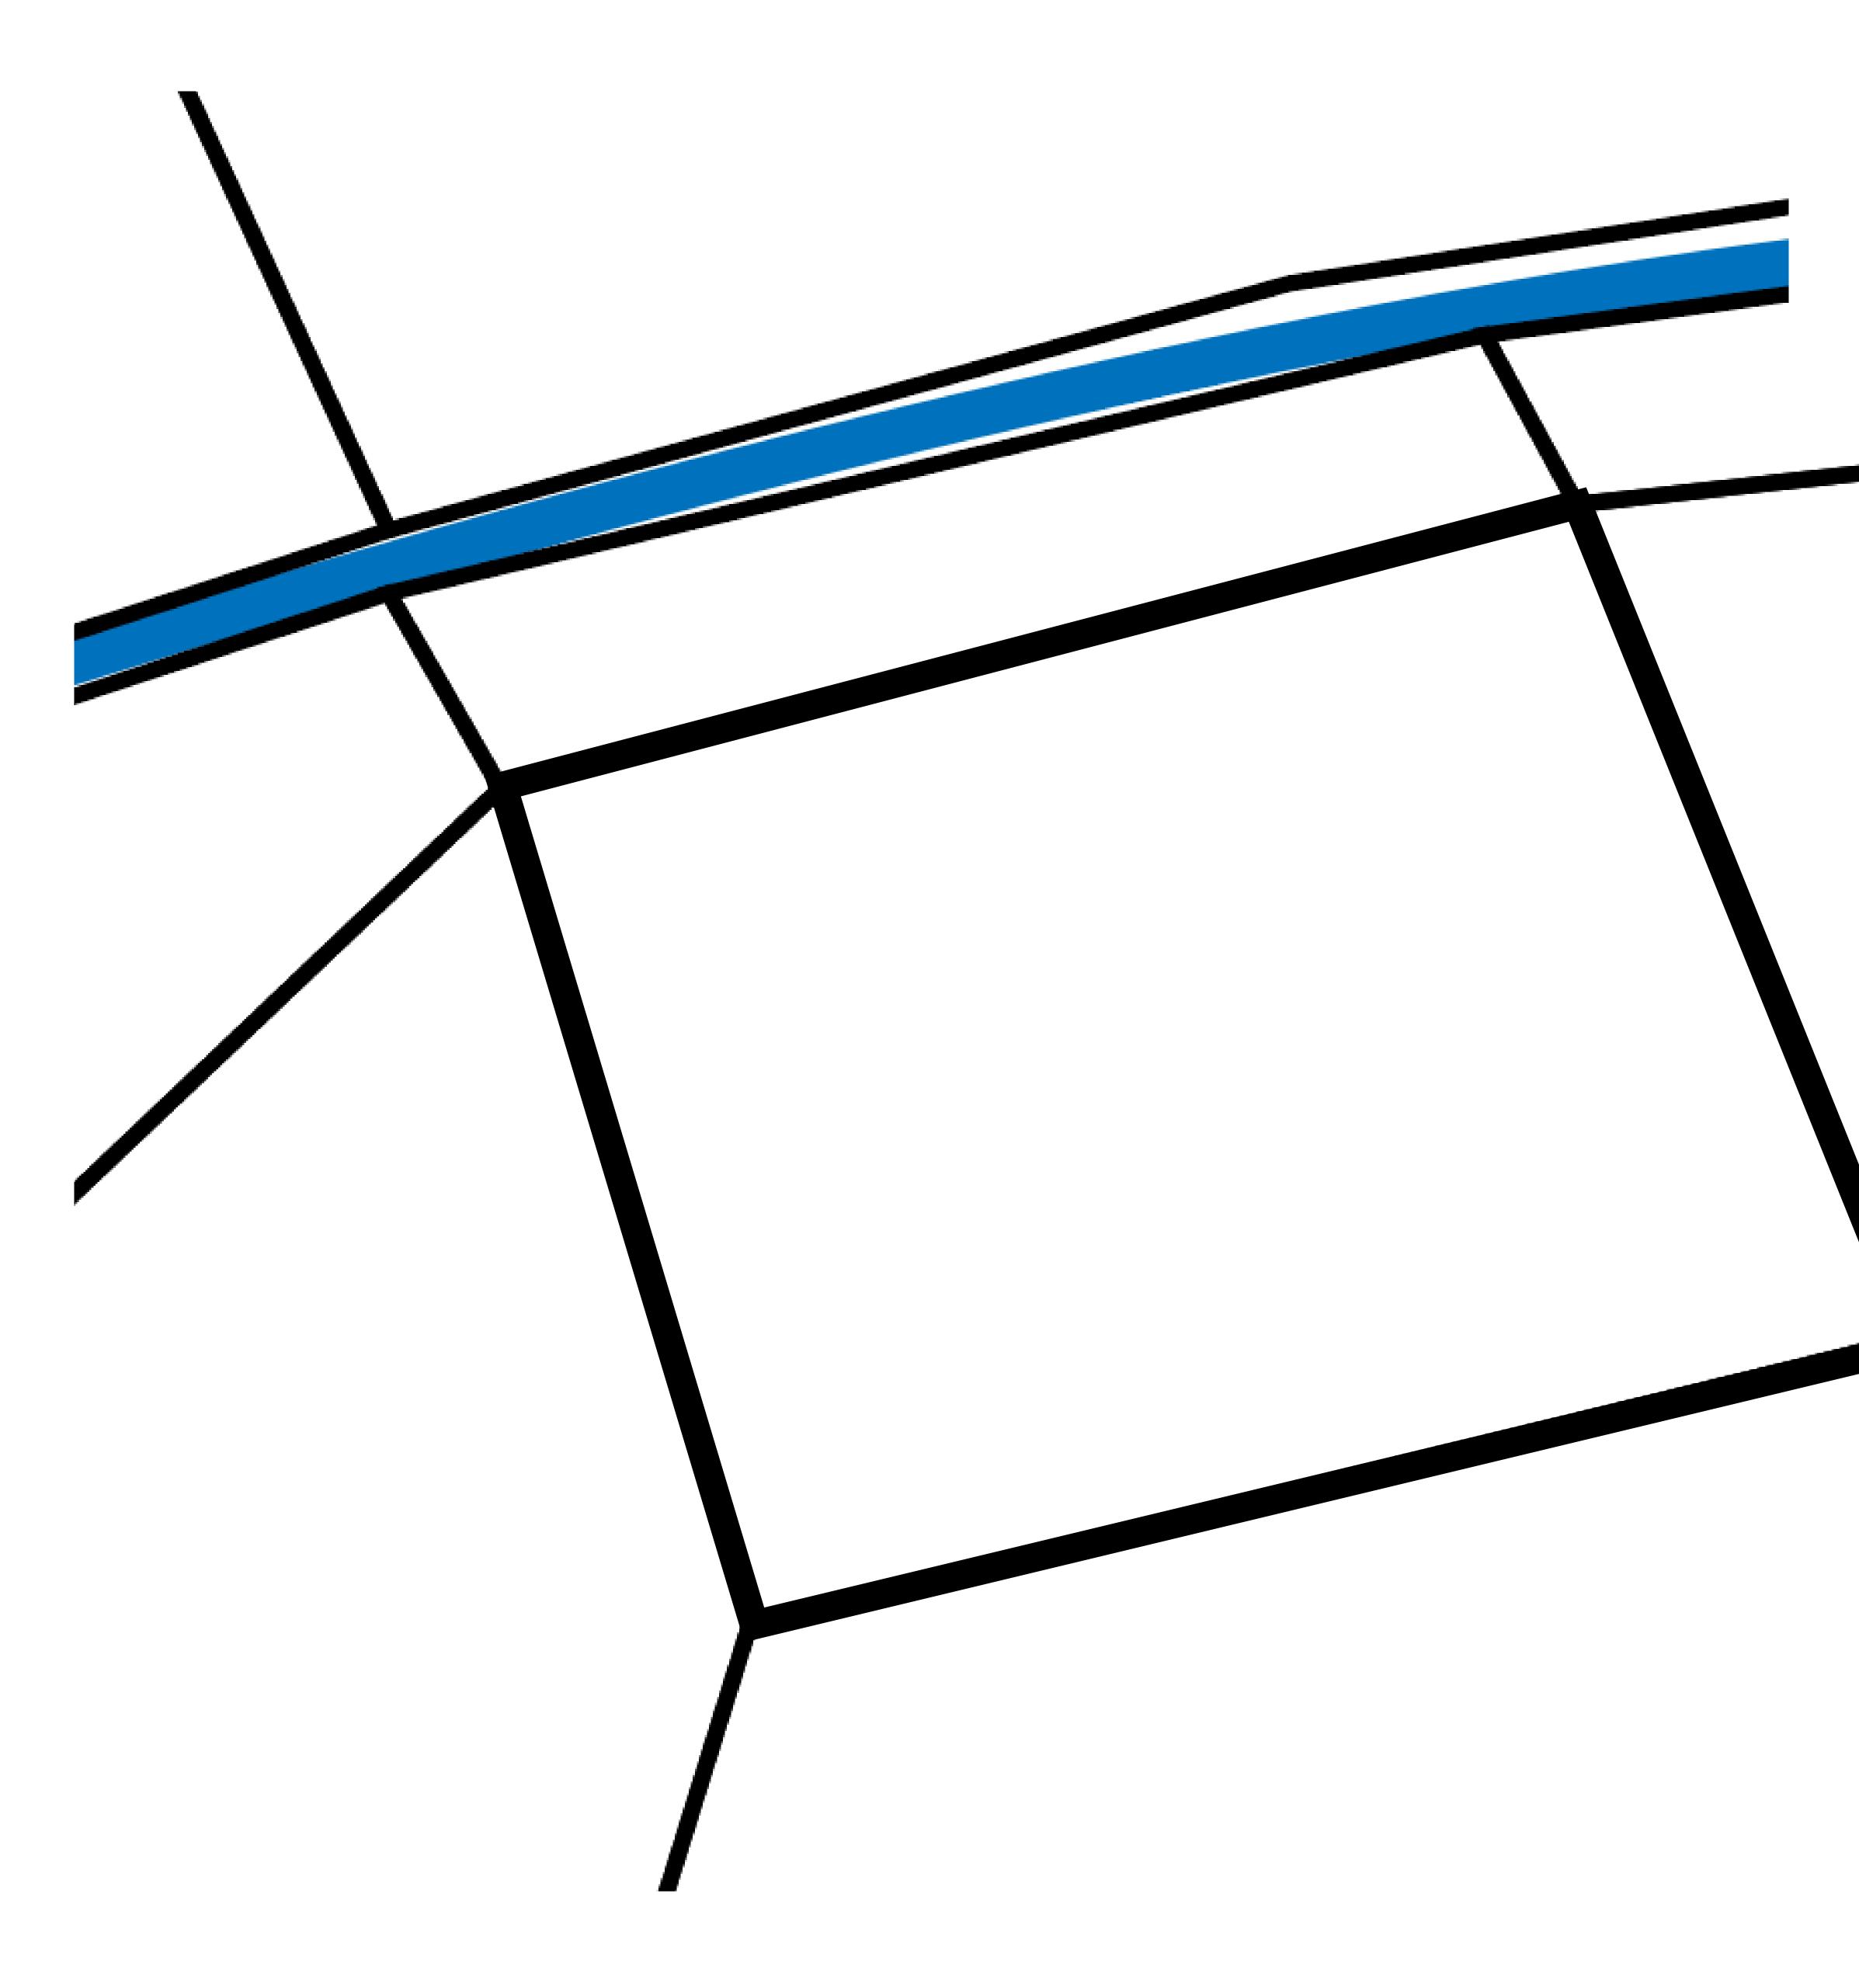

#### GEOGRAPHY

COASTLINE BORDERS HIGHEST POINT LOWEST POINT PLOTS SCALE 193.03 KM (119.94 MILES) OCEAN, THE GREAT EMPIRE MT ELEUTHERIA +1392 M PUERTO DE LTT 0 M 1045 1:50000

73.54 KM

### H.M. LNFT Land Registry

ADMINISTRATIVE AREA

OWNER ENTITLEMENT

**TERRITORIO LTT ST** 