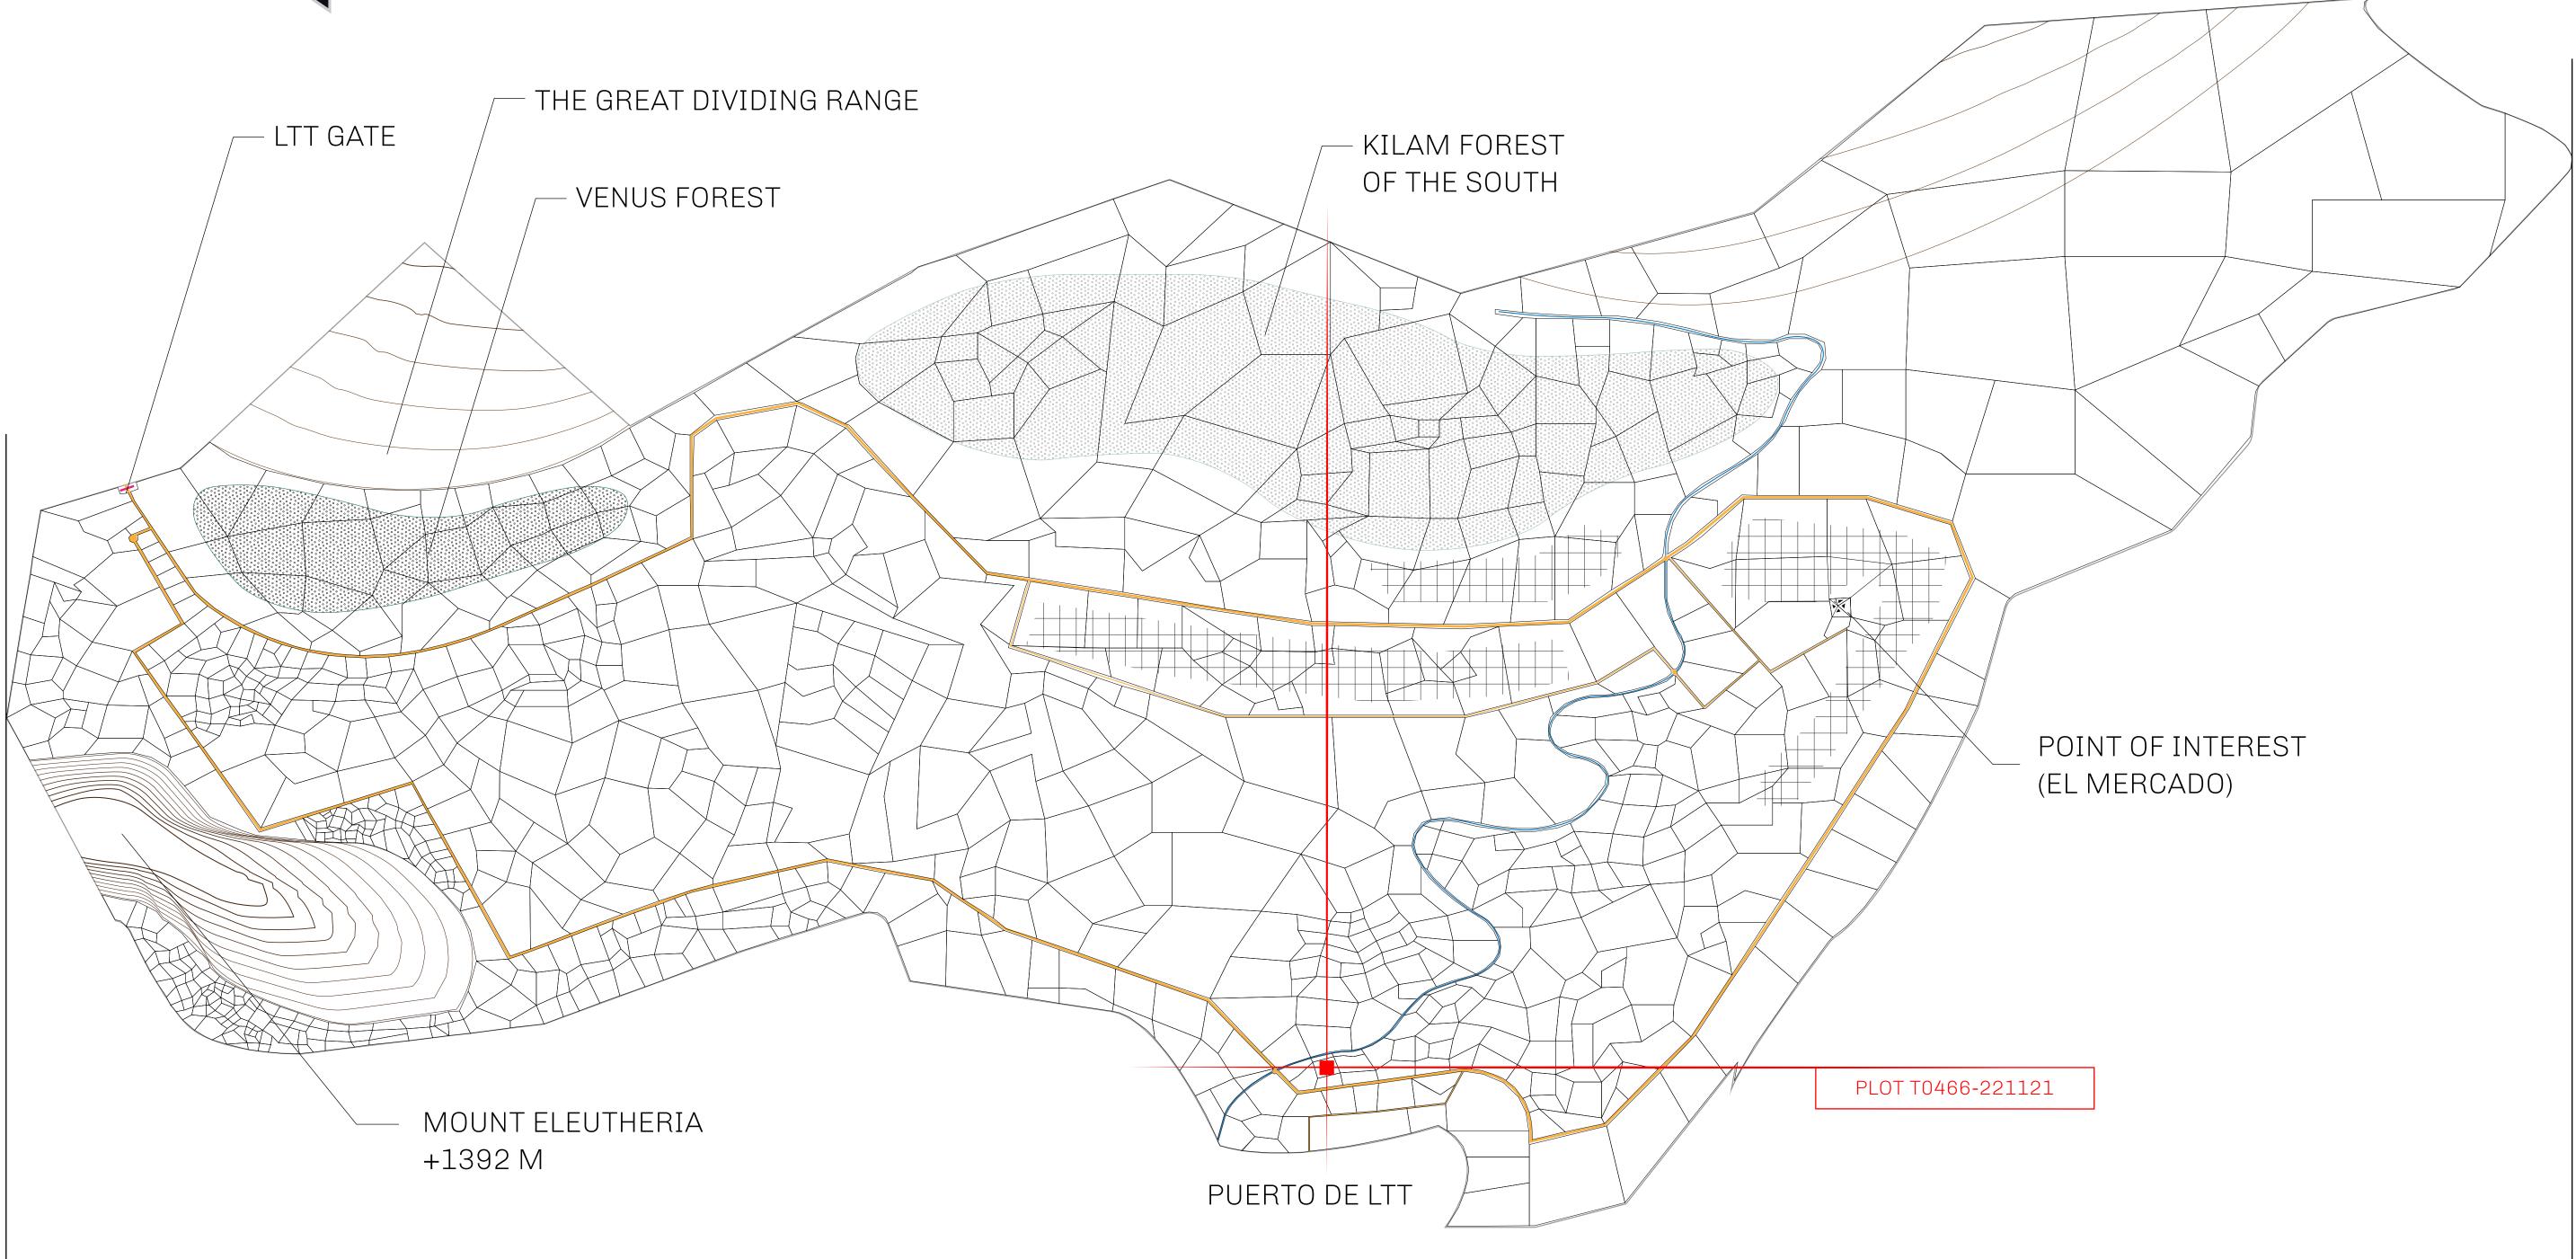

#### THE SPANISH ARMADA

The most flamboyant of all of the states, this Spanish-speaking territory houses a clash of cultures. From the LTT trades in the El Mercado district to the solicitations for invites to the Great Empire, and even the traveling Caravans, it is a transient place; people are always on the move on the way to the Great Empire or a trek through the Dividing Range to the Royaume De Satoshi. Commerce uses derivations of LTT such as LTTE, LTTB, and LTTC.

#### GEOGRAPHY

COASTLINE BORDERS HIGHEST POINT LOWEST POINT PLOTS SCALE 193.03 KM (119.94 MILES) OCEAN, THE GREAT EMPIRE MT ELEUTHERIA +1392 M PUERTO DE LTT 0 M 1045 1:50000

73.54 KM