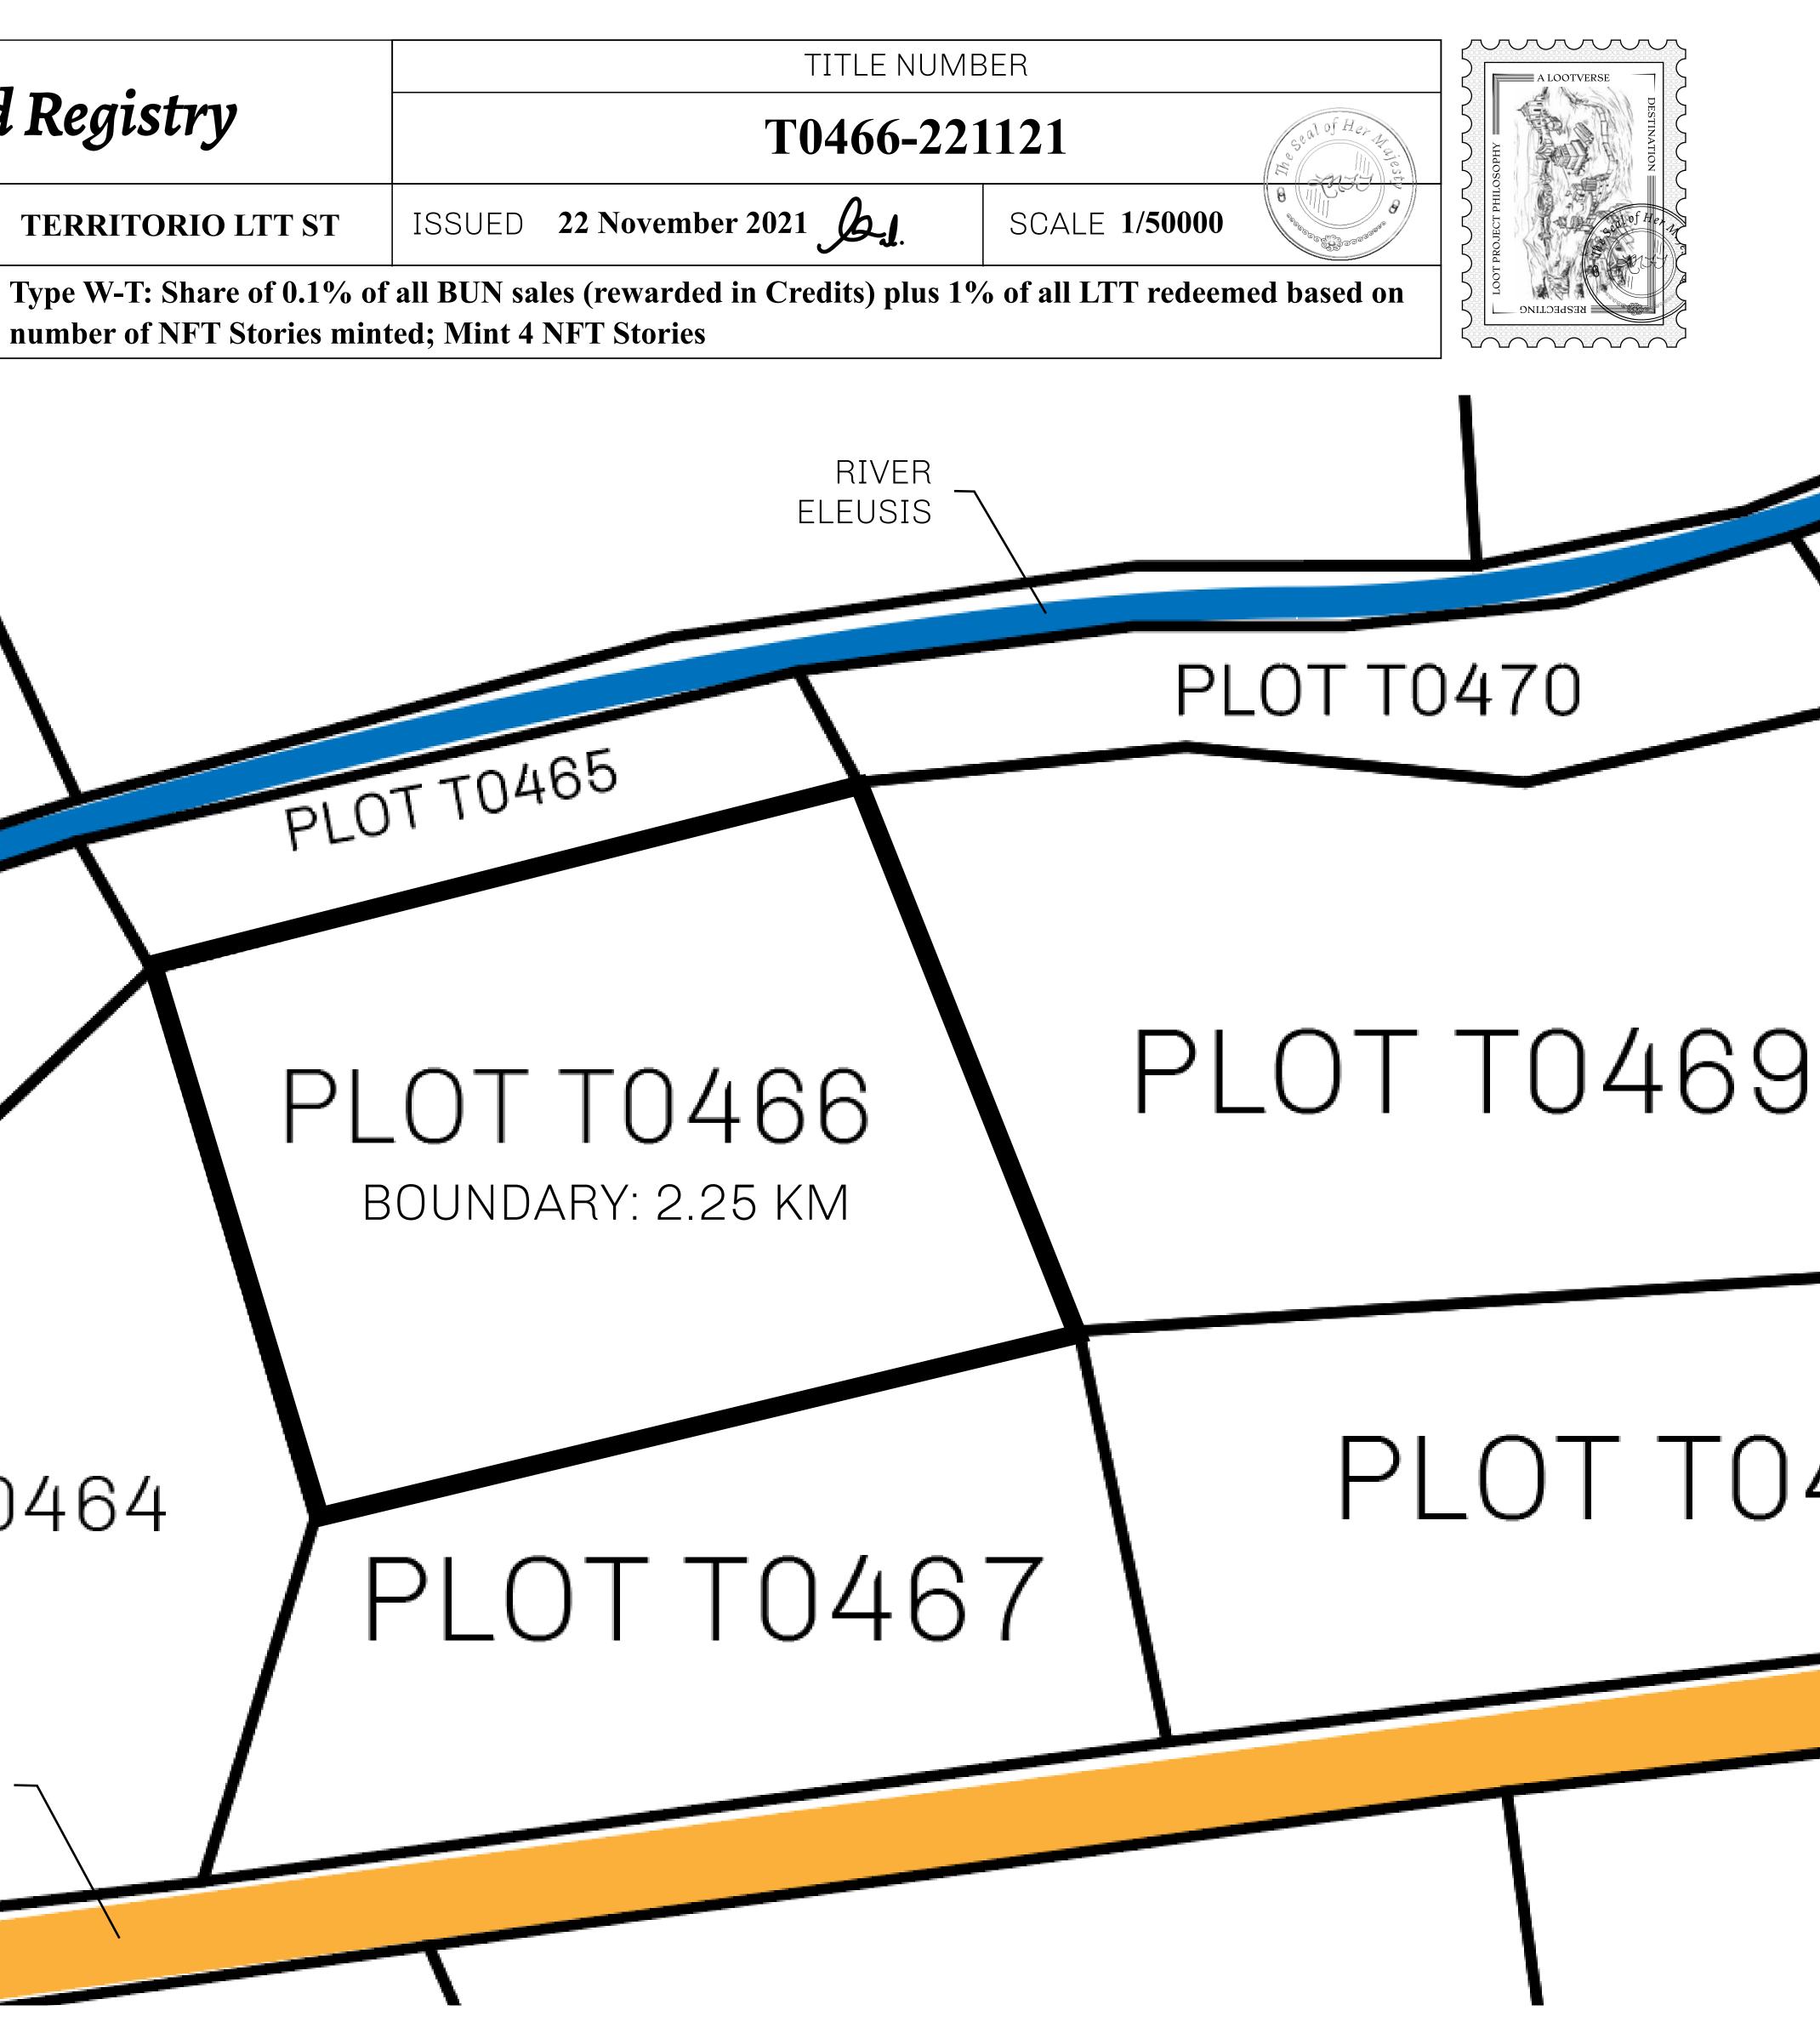

### H.M. LNFT Land Registry

ADMINISTRATIVE AREA

OWNER ENTITLEMENT

**TERRITORIO LTT ST** 

# OT T0463

# PLOT T0464