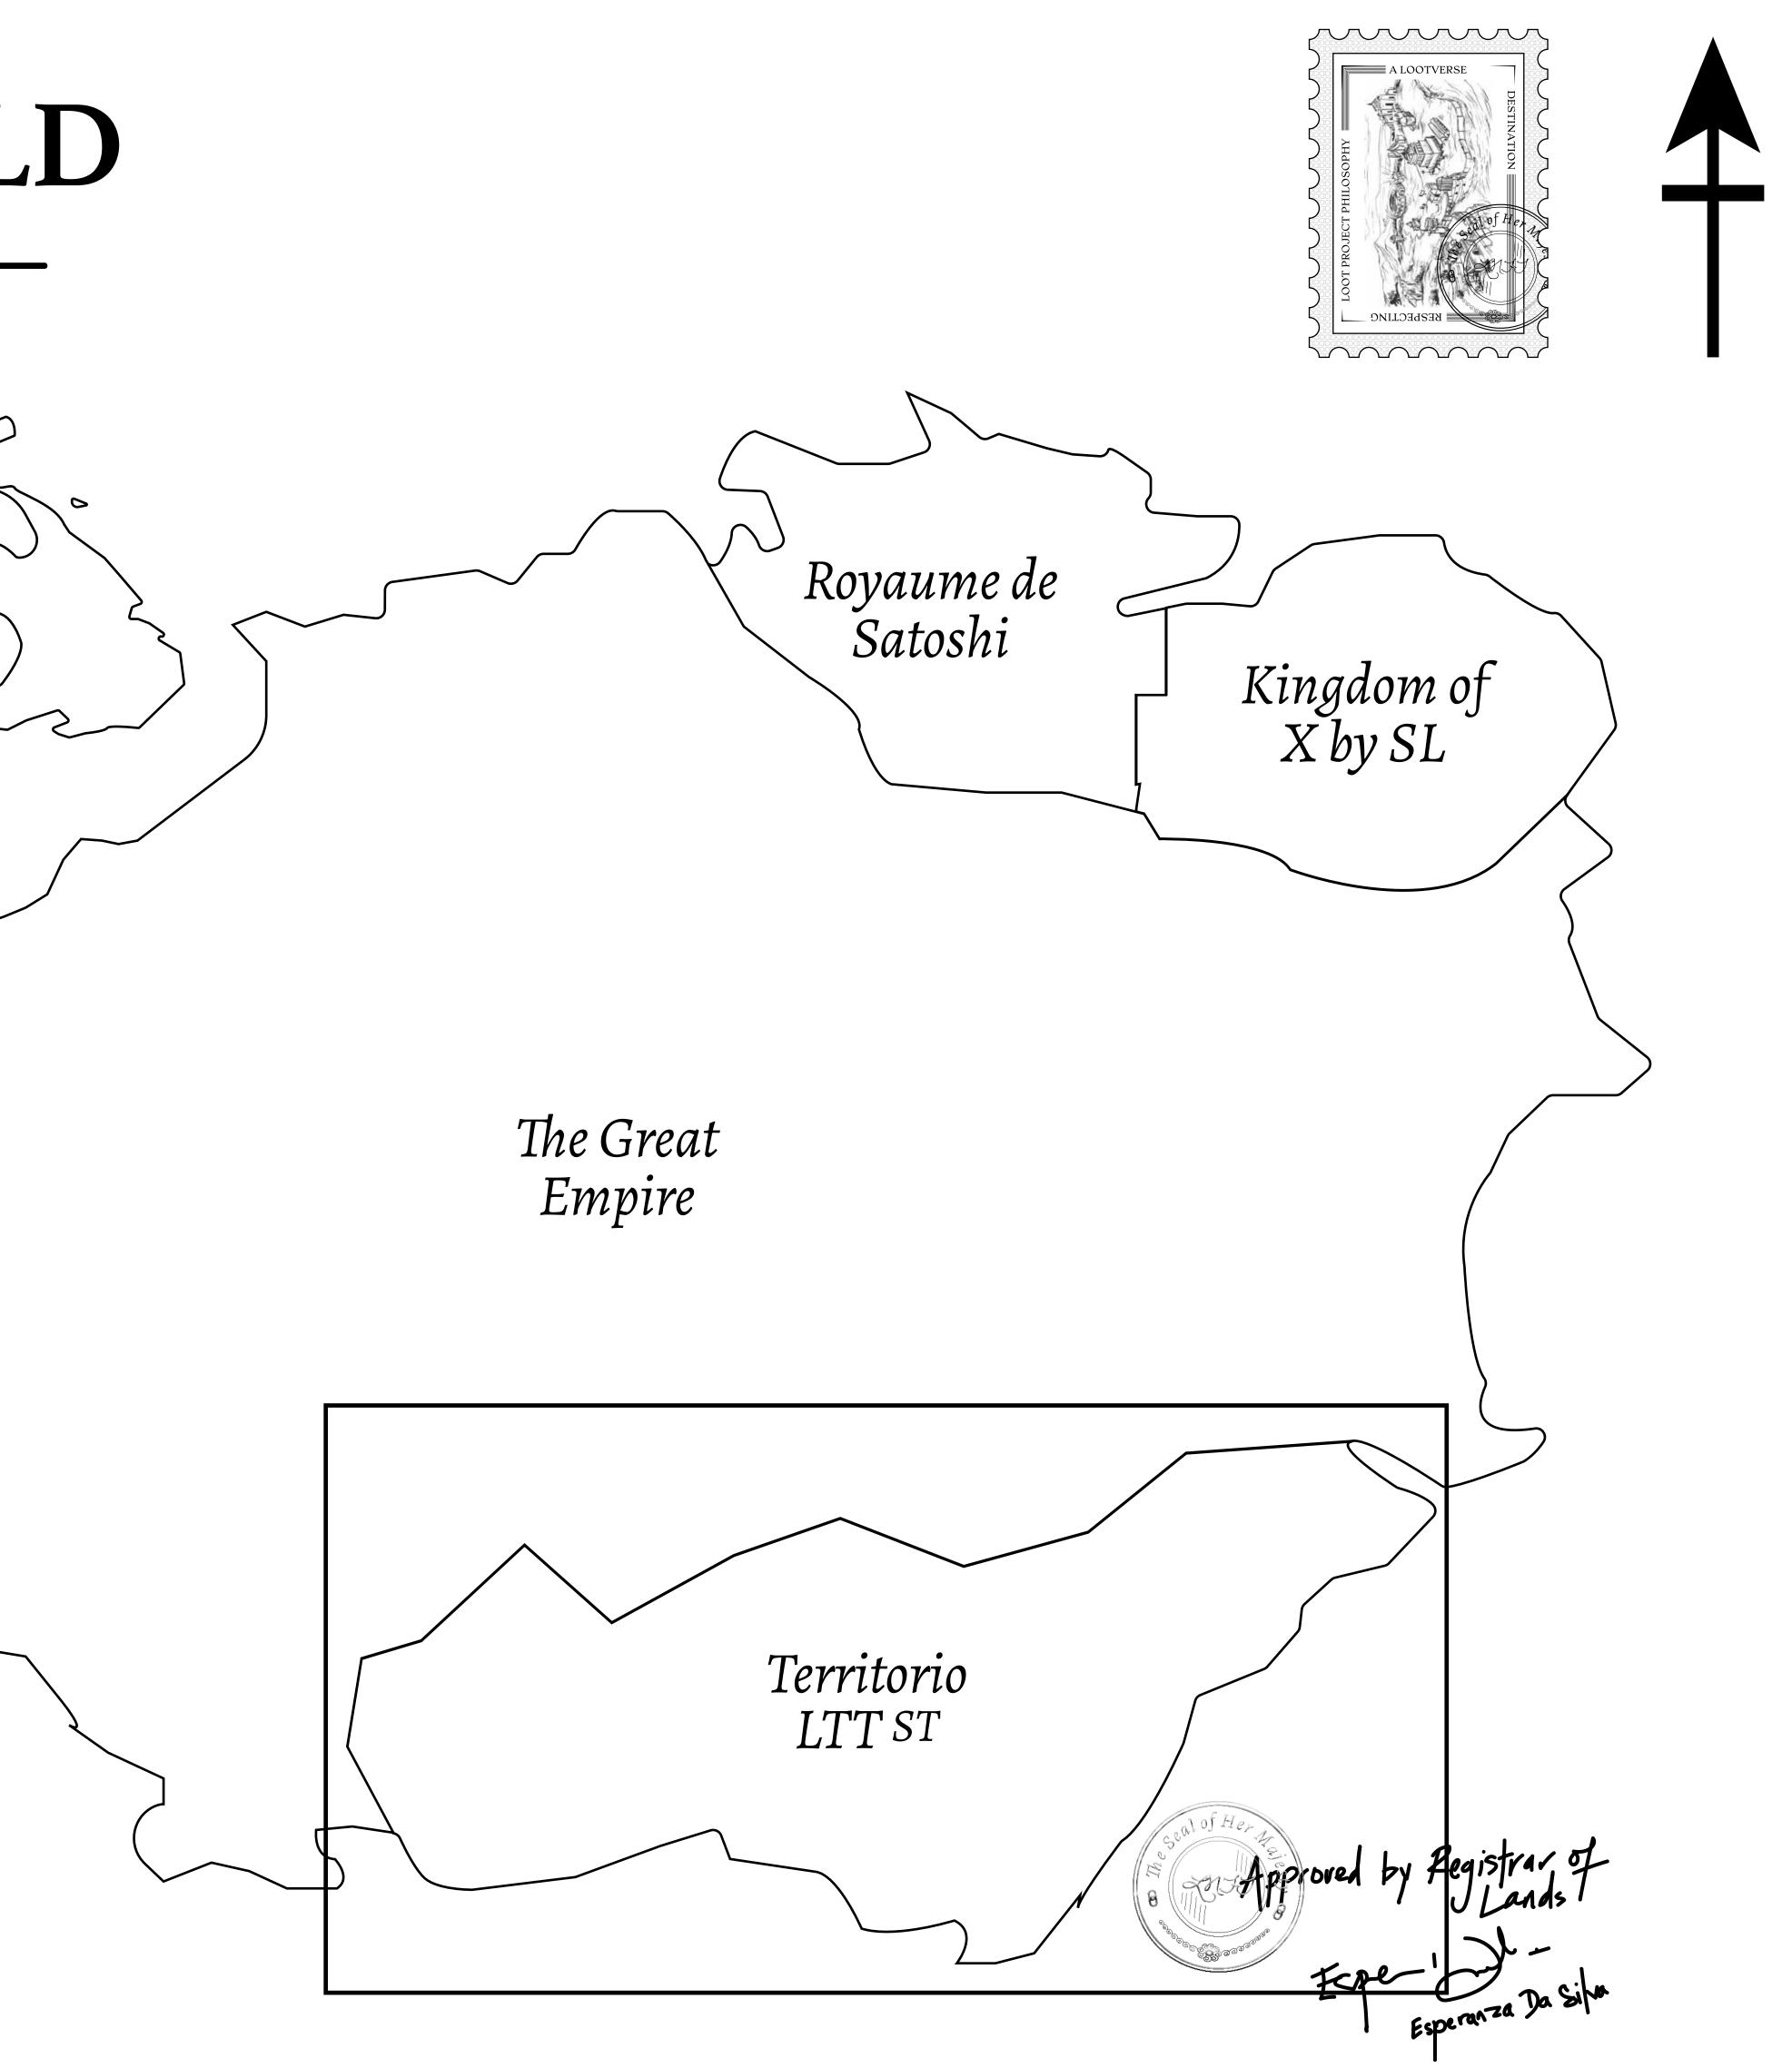

#### THE SPANISH ARMADA

The most flamboyant of all of the states, this Spanish-speaking territory houses a clash of cultures. From the LTT trades in the El Mercado district to the solicitations for invites to the Great Empire, and even the traveling Caravans, it is a transient place; people are always on the move on the way to the Great Empire or a trek through the Dividing Range to the Royaume De Satoshi. Commerce uses derivations of LTT such as LTTE, LTTB, and LTTC.

#### GEOGRAPHY

COASTLINE BORDERS HIGHEST POINT LOWEST POINT PLOTS SCALE 193.03 KM (119.94 MILES) OCEAN, THE GREAT EMPIRE MT ELEUTHERIA +1392 M PUERTO DE LTT 0 M 1045 1:50000

73.54 KM

### H.M. LNFT Land Registry

ADMINISTRATIVE AREA

OWNER ENTITLEMENT

**TERRITORIO LTT ST** 