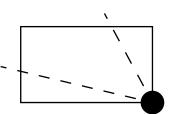

#### OFFICIAL PERSPECTIVE SHEET FOR FILING

Indicate vantage point for each drawing. Copy and mark each sheet required prior to filing.

Guide - Vantage point should be indicated as shown in the diagram: