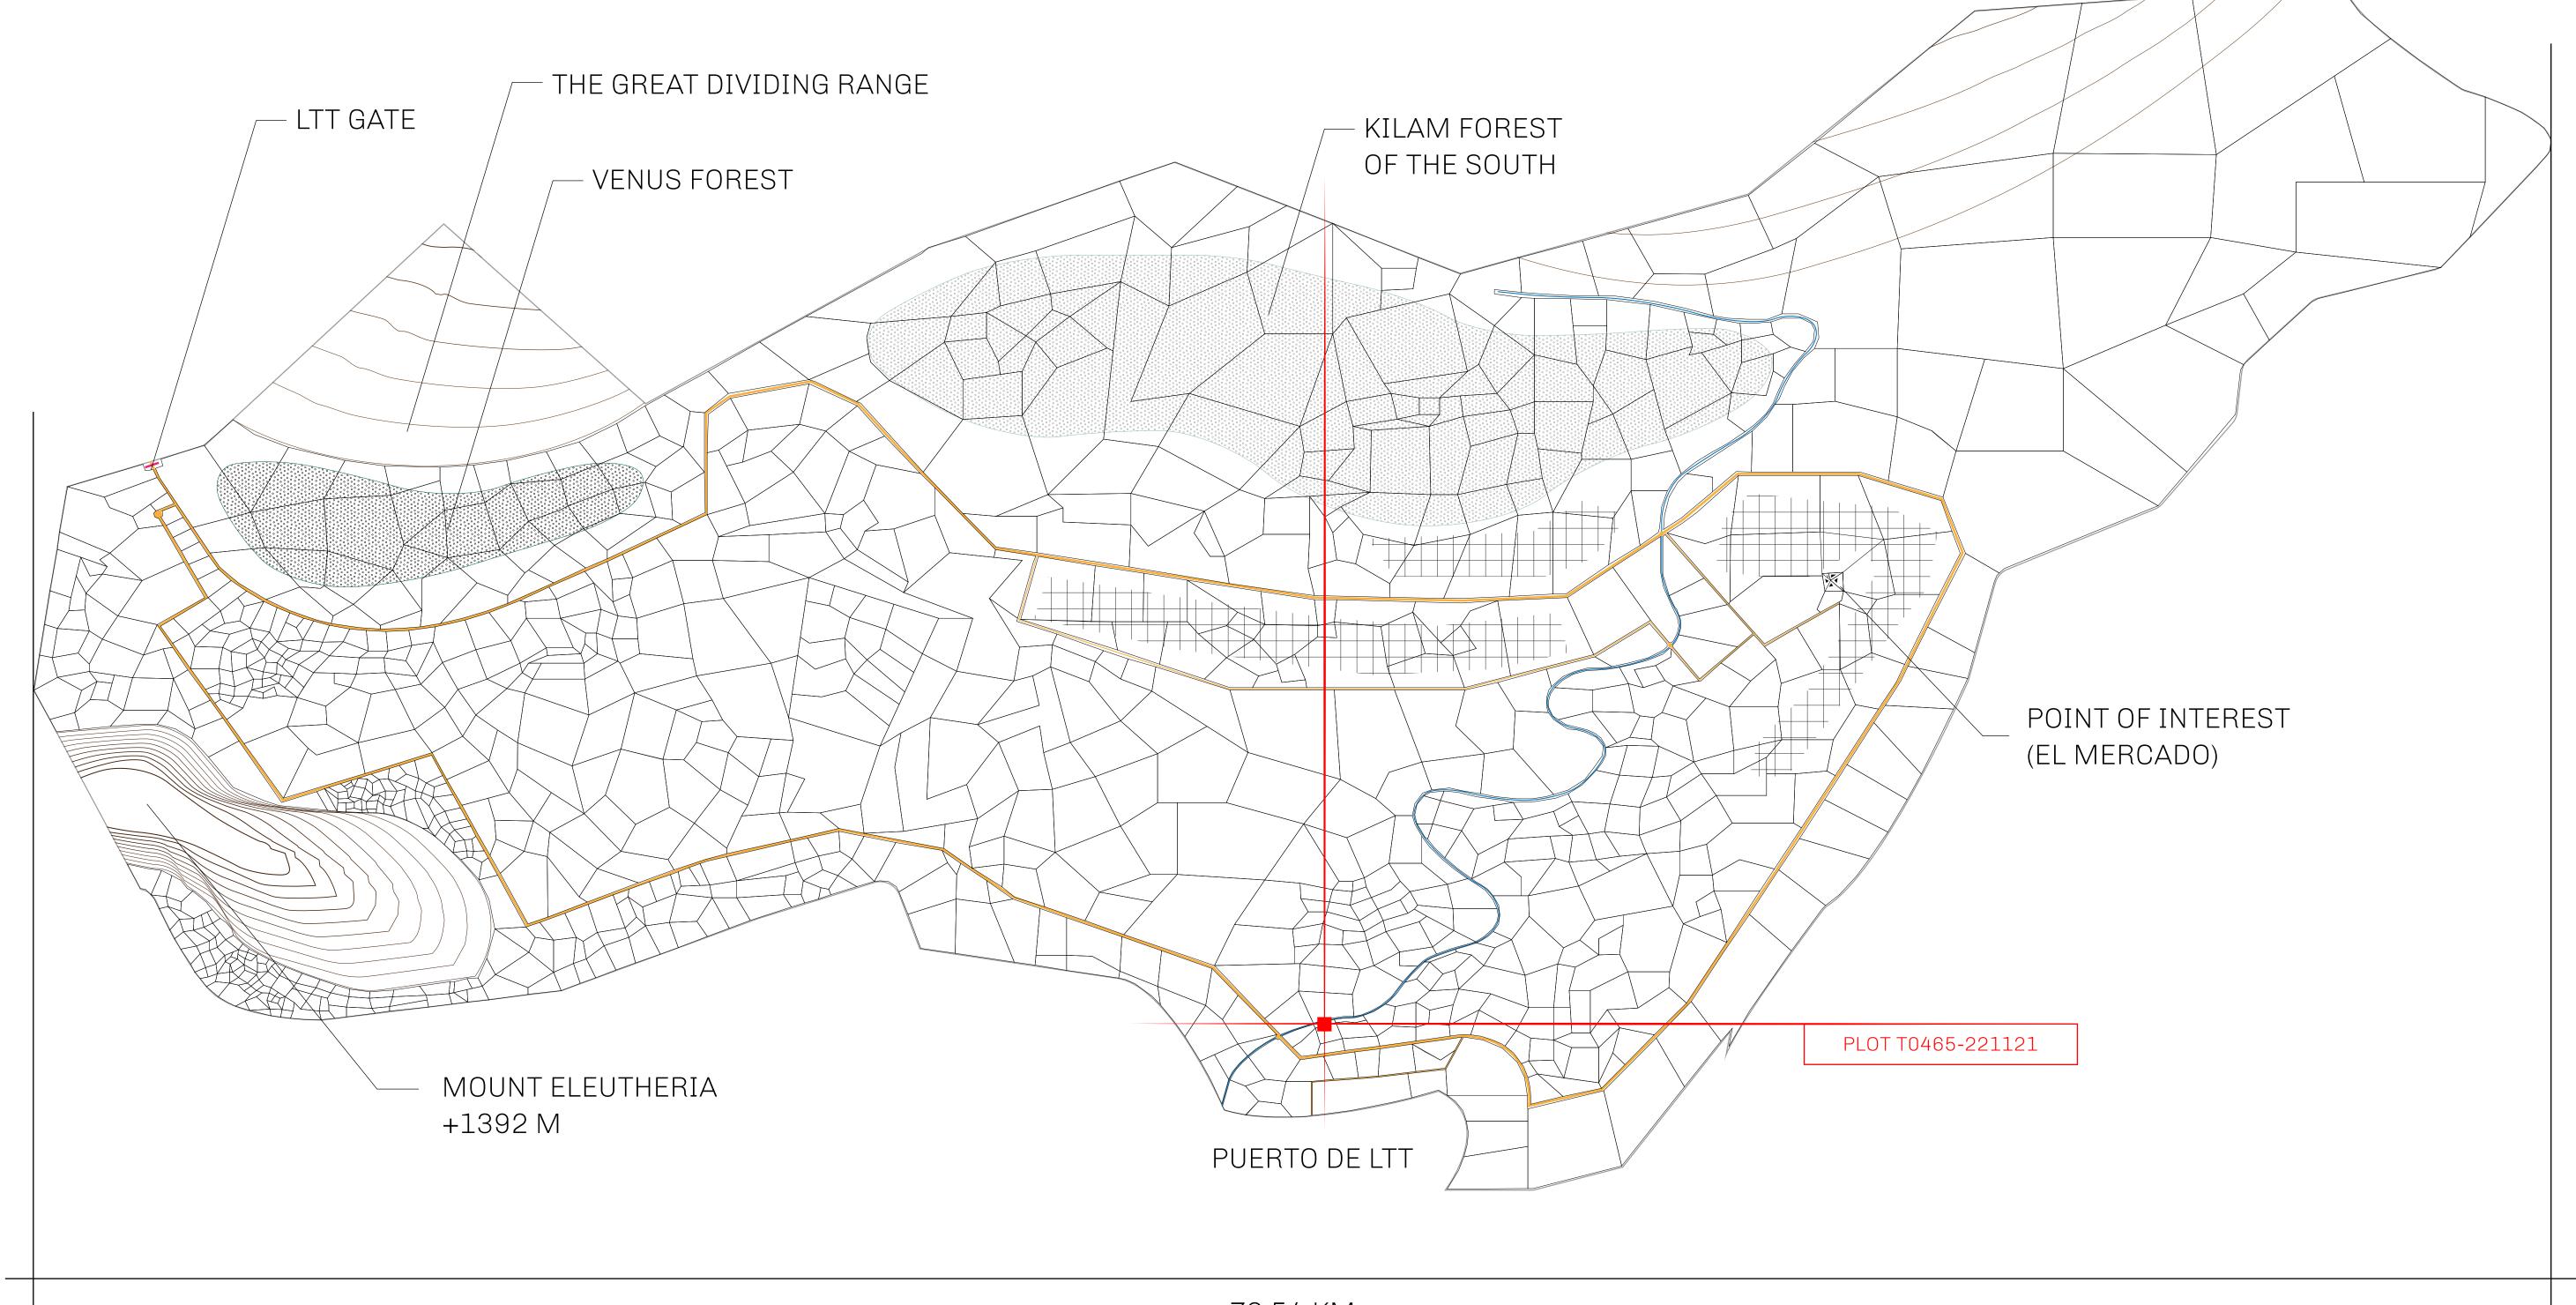

## THE SPANISH ARMADA

The most flamboyant of all of the states, this Spanish-speaking territory houses a clash of cultures. From the LTT trades in the El Mercado district to the solicitations for invites to the Great Empire, and even the traveling Caravans, it is a transient place; people are always on the move on the way to the Great Empire or a trek through the Dividing Range to the Royaume De Satoshi. Commerce uses derivations of LTT such as LTTE, LTTB, and LTTC.

## GEOGRAPHY

COASTLINE
BORDERS
HIGHEST POINT
LOWEST POINT
PLOTS
SCALE

193.03 KM (119.94 MILES)
OCEAN, THE GREAT EMPIRE
MT ELEUTHERIA +1392 M
PUERTO DE LTT 0 M

1045

1:50000