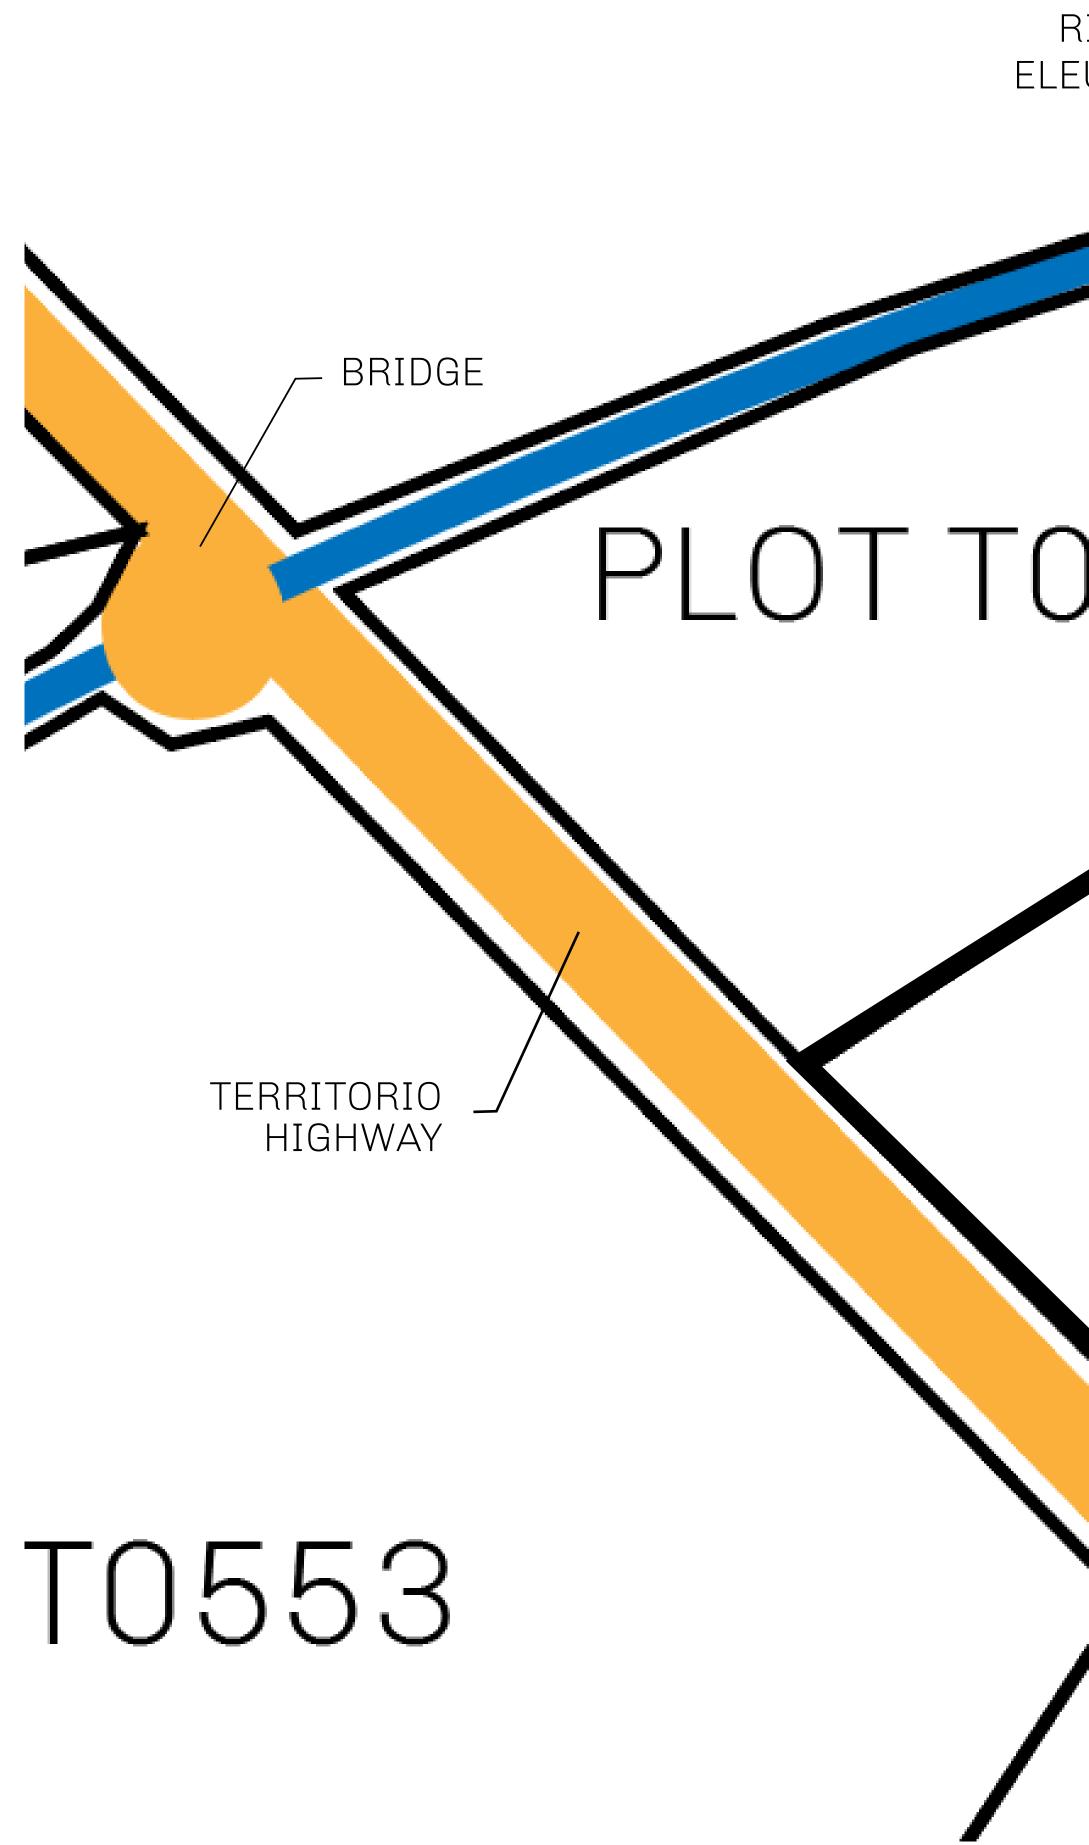

## H.M. LNFT Land Registr

ADMINISTRATIVE AREA

OWNER ENTITLEMENT

TERRITORIO

Type W-T: Sha number of NFT

| <b>/                                    </b> | TITLE NUMBER<br><b>T0464-221121</b>        |                     |
|----------------------------------------------|--------------------------------------------|---------------------|
| y                                            |                                            |                     |
| O LTT ST                                     | ISSUED 22 November 2021 Jaj.               | SCALE 1/50000       |
|                                              | all BUN sales (rewarded in Credits) plus 1 | % of all LTT redeem |
| T Stories min                                | ted; Mint 4 NFT Stories                    |                     |
| RIVER                                        |                                            |                     |
|                                              |                                            | OT TO46             |
|                                              | PL PL                                      | -01-                |
|                                              |                                            |                     |
|                                              |                                            |                     |
|                                              |                                            |                     |
|                                              |                                            | PLOT                |
| )46                                          | 3                                          |                     |
|                                              |                                            |                     |
|                                              |                                            |                     |
|                                              |                                            |                     |
| P                                            | LOT T0464                                  |                     |
| BO                                           | JNDARY: 2.49 KM                            |                     |
|                                              |                                            |                     |
|                                              |                                            |                     |
|                                              |                                            |                     |
|                                              |                                            |                     |
|                                              |                                            |                     |
|                                              |                                            |                     |
| $\mathbf{r}$                                 |                                            |                     |
|                                              |                                            |                     |
|                                              |                                            |                     |
|                                              |                                            |                     |
|                                              |                                            |                     |