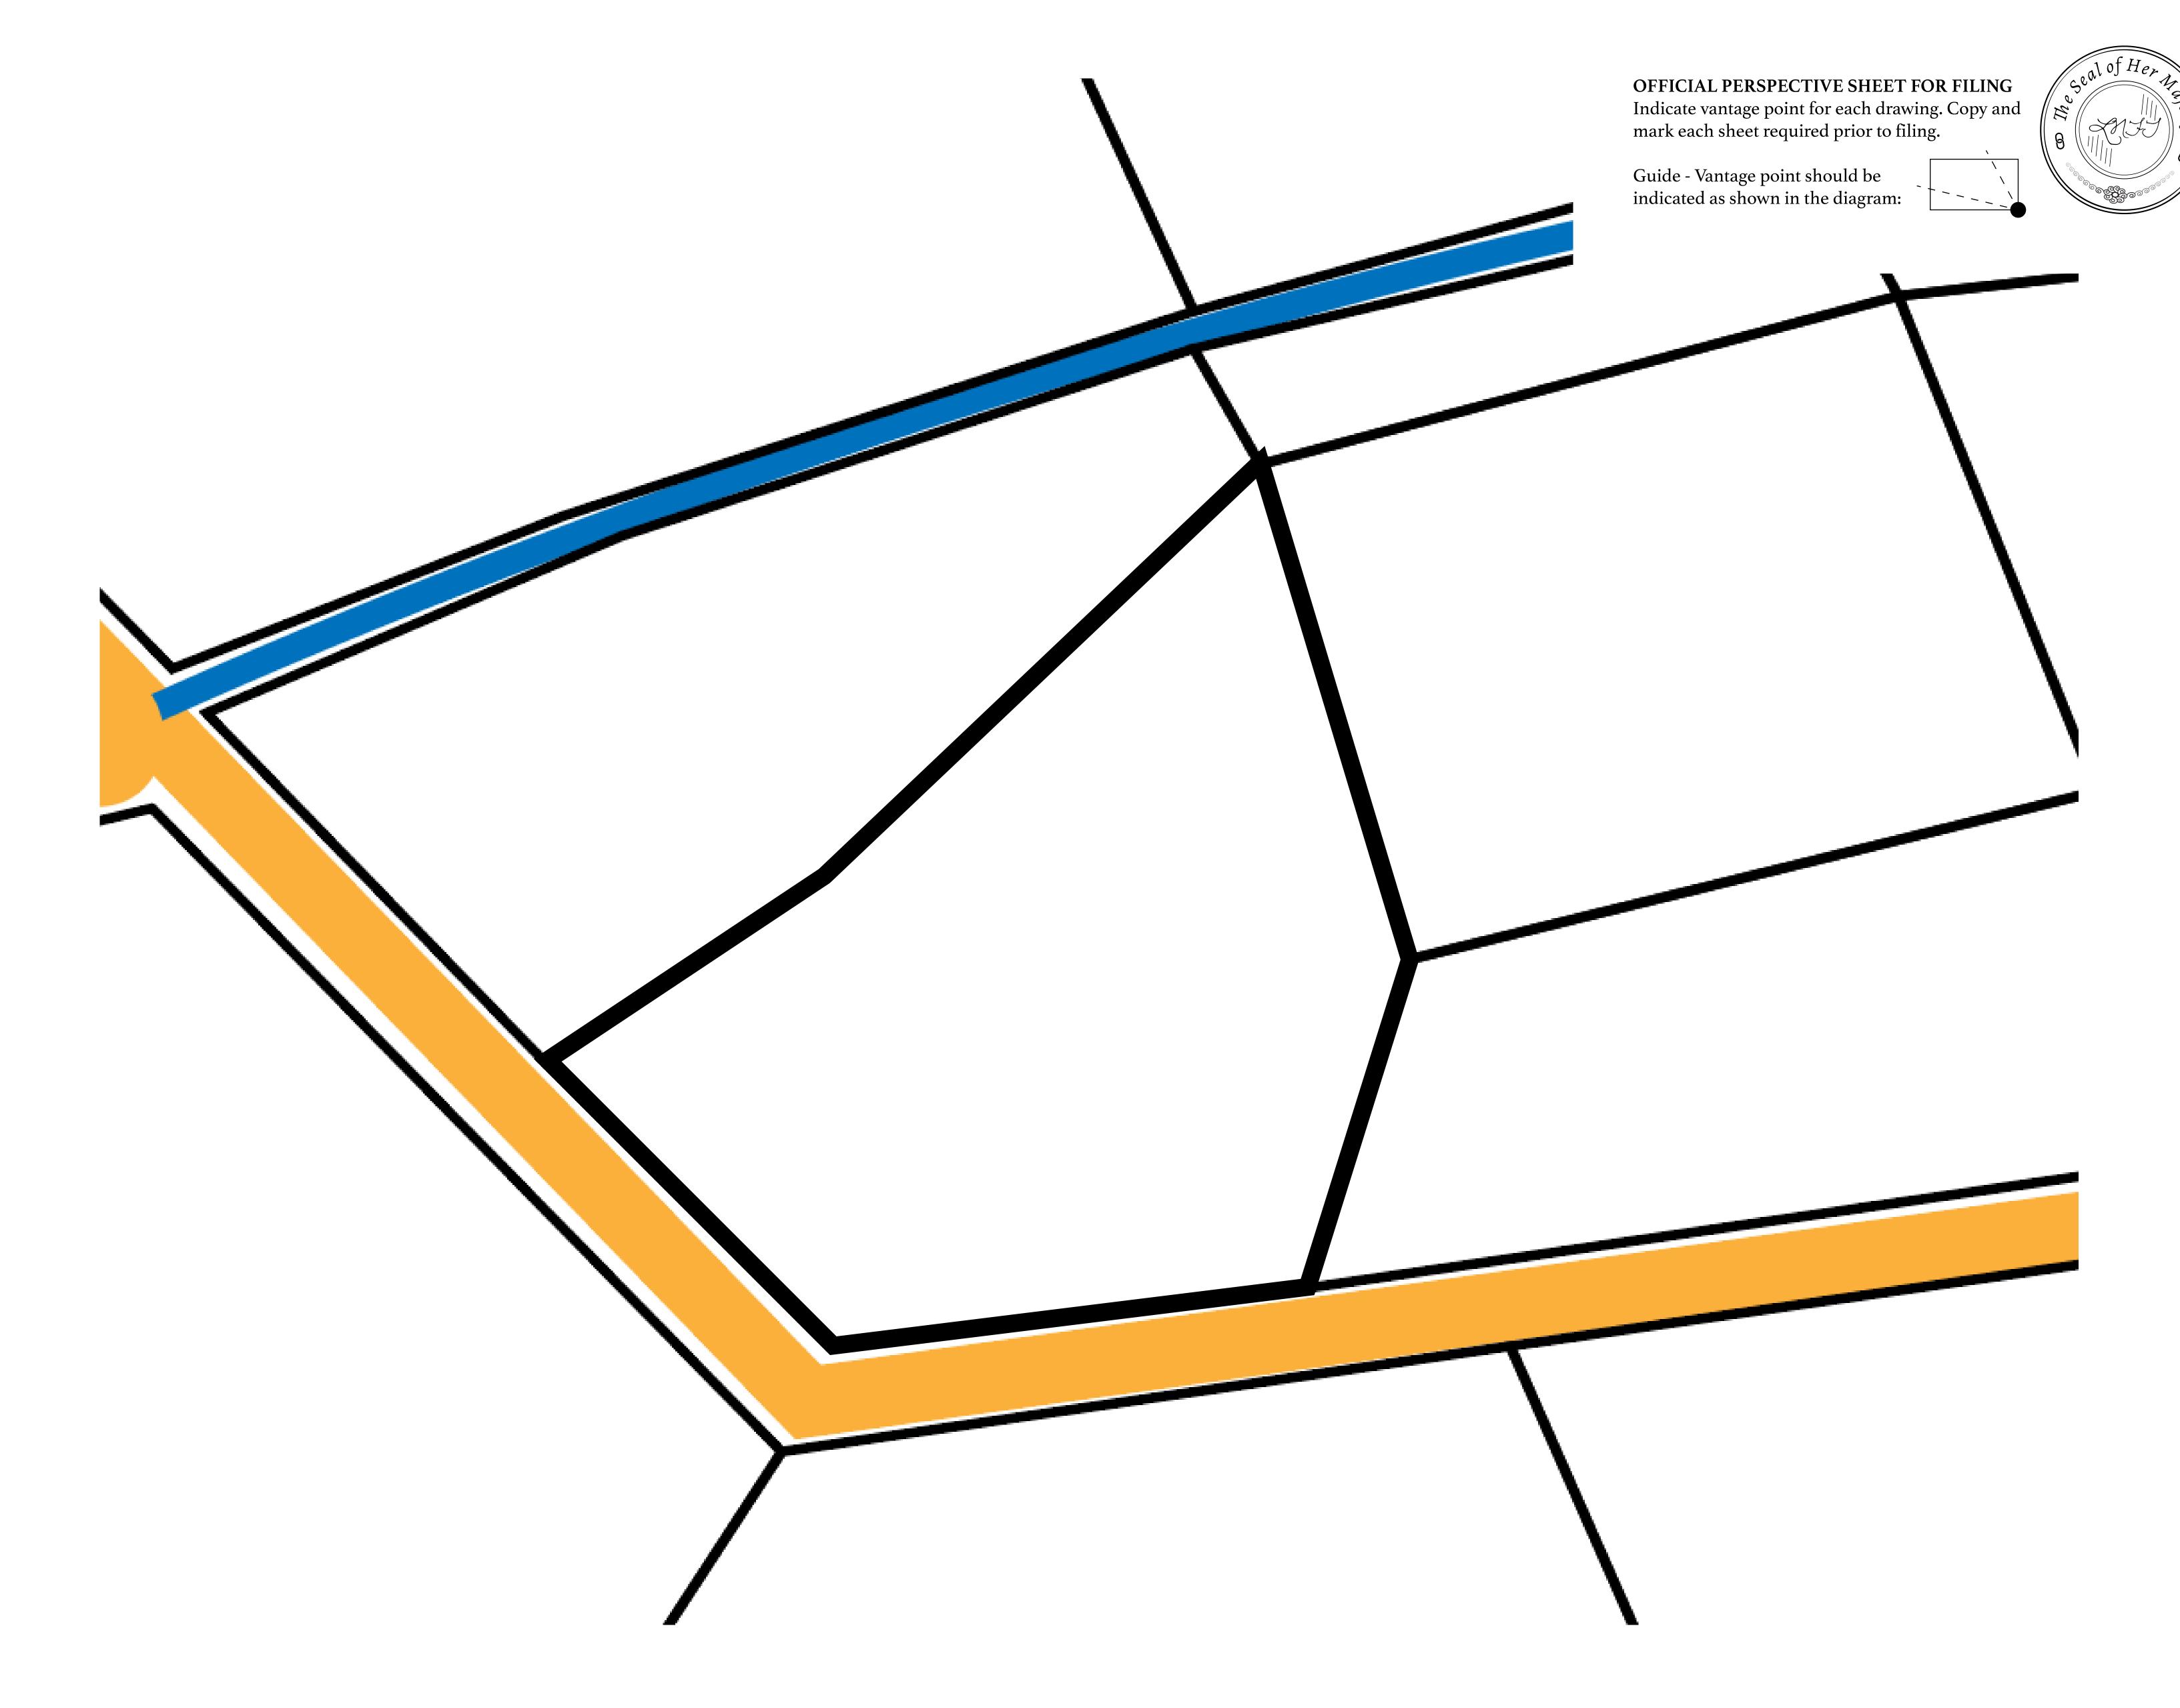

## GEOGRAPHY

COASTLINE BORDERS HIGHEST POINT LOWEST POINT PLOTS SCALE

193.03 KM (119.94 MILES) OCEAN, THE GREAT EMPIRE MT ELEUTHERIA +1392 M PUERTO DE LTT O M 1045 1:50000

73.54 KM

## H.M. LNFT Land Registr

ADMINISTRATIVE AREA

OWNER ENTITLEMENT

TERRITORIO

Type W-T: Sha number of NFT

| <b>/                                    </b> | TITLE NUMBER<br><b>T0464-221121</b>        |                     |
|----------------------------------------------|--------------------------------------------|---------------------|
| y                                            |                                            |                     |
| O LTT ST                                     | ISSUED 22 November 2021 Jaj.               | SCALE 1/50000       |
|                                              | all BUN sales (rewarded in Credits) plus 1 | % of all LTT redeem |
| T Stories min                                | ted; Mint 4 NFT Stories                    |                     |
| RIVER                                        |                                            |                     |
|                                              |                                            | OT TO46             |
|                                              | PL PL                                      | -01-                |
|                                              |                                            |                     |
|                                              |                                            |                     |
|                                              |                                            |                     |
|                                              |                                            | PLOT                |
| )46                                          | 3                                          |                     |
|                                              |                                            |                     |
|                                              |                                            |                     |
|                                              |                                            |                     |
| P                                            | LOT T0464                                  |                     |
| BO                                           | JNDARY: 2.49 KM                            |                     |
|                                              |                                            |                     |
|                                              |                                            |                     |
|                                              |                                            |                     |
|                                              |                                            |                     |
|                                              |                                            |                     |
|                                              |                                            |                     |
| $\mathbf{r}$                                 |                                            |                     |
|                                              |                                            |                     |
|                                              |                                            |                     |
|                                              |                                            |                     |
|                                              |                                            |                     |