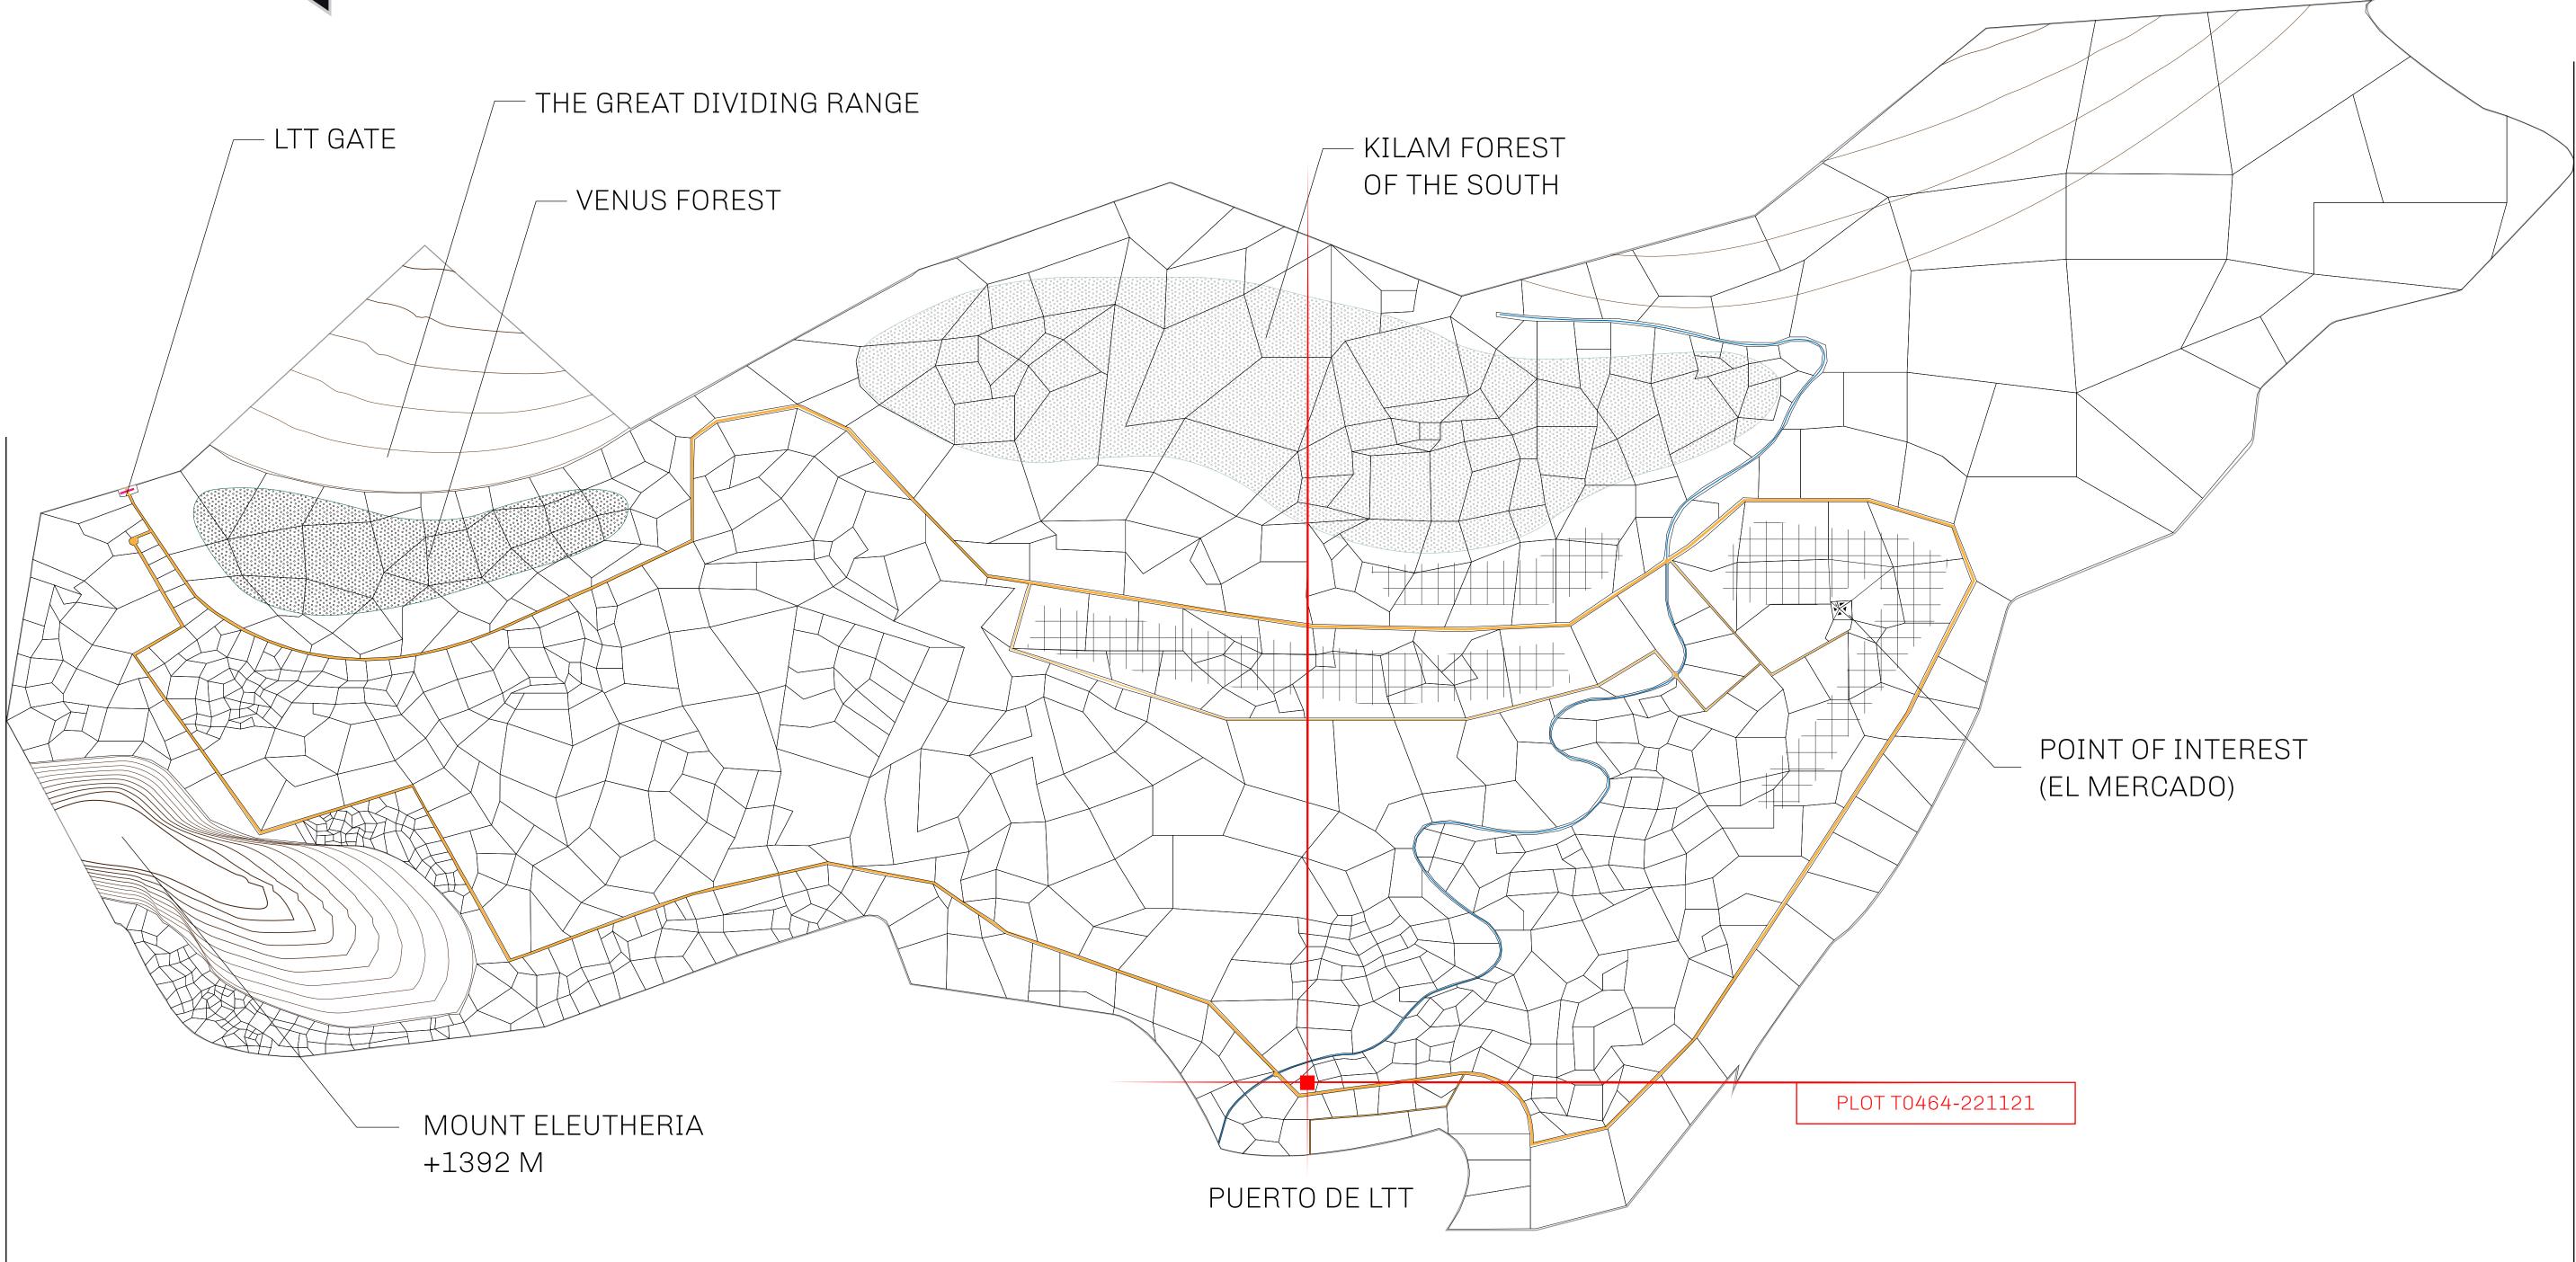

## THE SPANISH ARMADA

The most flamboyant of all of the states, this Spanish-speaking territory houses a clash of cultures. From the LTT trades in the El Mercado district to the solicitations for invites to the Great Empire, and even the traveling Caravans, it is a transient place; people are always on the move on the way to the Great Empire or a trek through the Dividing Range to the Royaume De Satoshi. Commerce uses derivations of LTT such as LTTE, LTTB, and LTTC.

## GEOGRAPHY

COASTLINE BORDERS HIGHEST POINT LOWEST POINT PLOTS SCALE

193.03 KM (119.94 MILES) OCEAN, THE GREAT EMPIRE MT ELEUTHERIA +1392 M PUERTO DE LTT O M 1045 1:50000

73.54 KM

## H.M. LNFT Land Registr

ADMINISTRATIVE AREA

OWNER ENTITLEMENT

TERRITORIO

Type W-T: Sha number of NFT

| <b>/                                    </b> | TITLE NUMBER<br><b>T0464-221121</b>        |                     |
|----------------------------------------------|--------------------------------------------|---------------------|
| y                                            |                                            |                     |
| O LTT ST                                     | ISSUED 22 November 2021 Jaj.               | SCALE 1/50000       |
|                                              | all BUN sales (rewarded in Credits) plus 1 | % of all LTT redeem |
| T Stories min                                | ted; Mint 4 NFT Stories                    |                     |
| RIVER                                        |                                            |                     |
|                                              |                                            | OT TO46             |
|                                              | PL PL                                      | -01-                |
|                                              |                                            |                     |
|                                              |                                            |                     |
|                                              |                                            |                     |
|                                              |                                            | PLOT                |
| )46                                          | 3                                          |                     |
|                                              |                                            |                     |
|                                              |                                            |                     |
|                                              |                                            |                     |
| P                                            | LOT T0464                                  |                     |
| BO                                           | JNDARY: 2.49 KM                            |                     |
|                                              |                                            |                     |
|                                              |                                            |                     |
|                                              |                                            |                     |
|                                              |                                            |                     |
|                                              |                                            |                     |
|                                              |                                            |                     |
| $\mathbf{r}$                                 |                                            |                     |
|                                              |                                            |                     |
|                                              |                                            |                     |
|                                              |                                            |                     |
|                                              |                                            |                     |