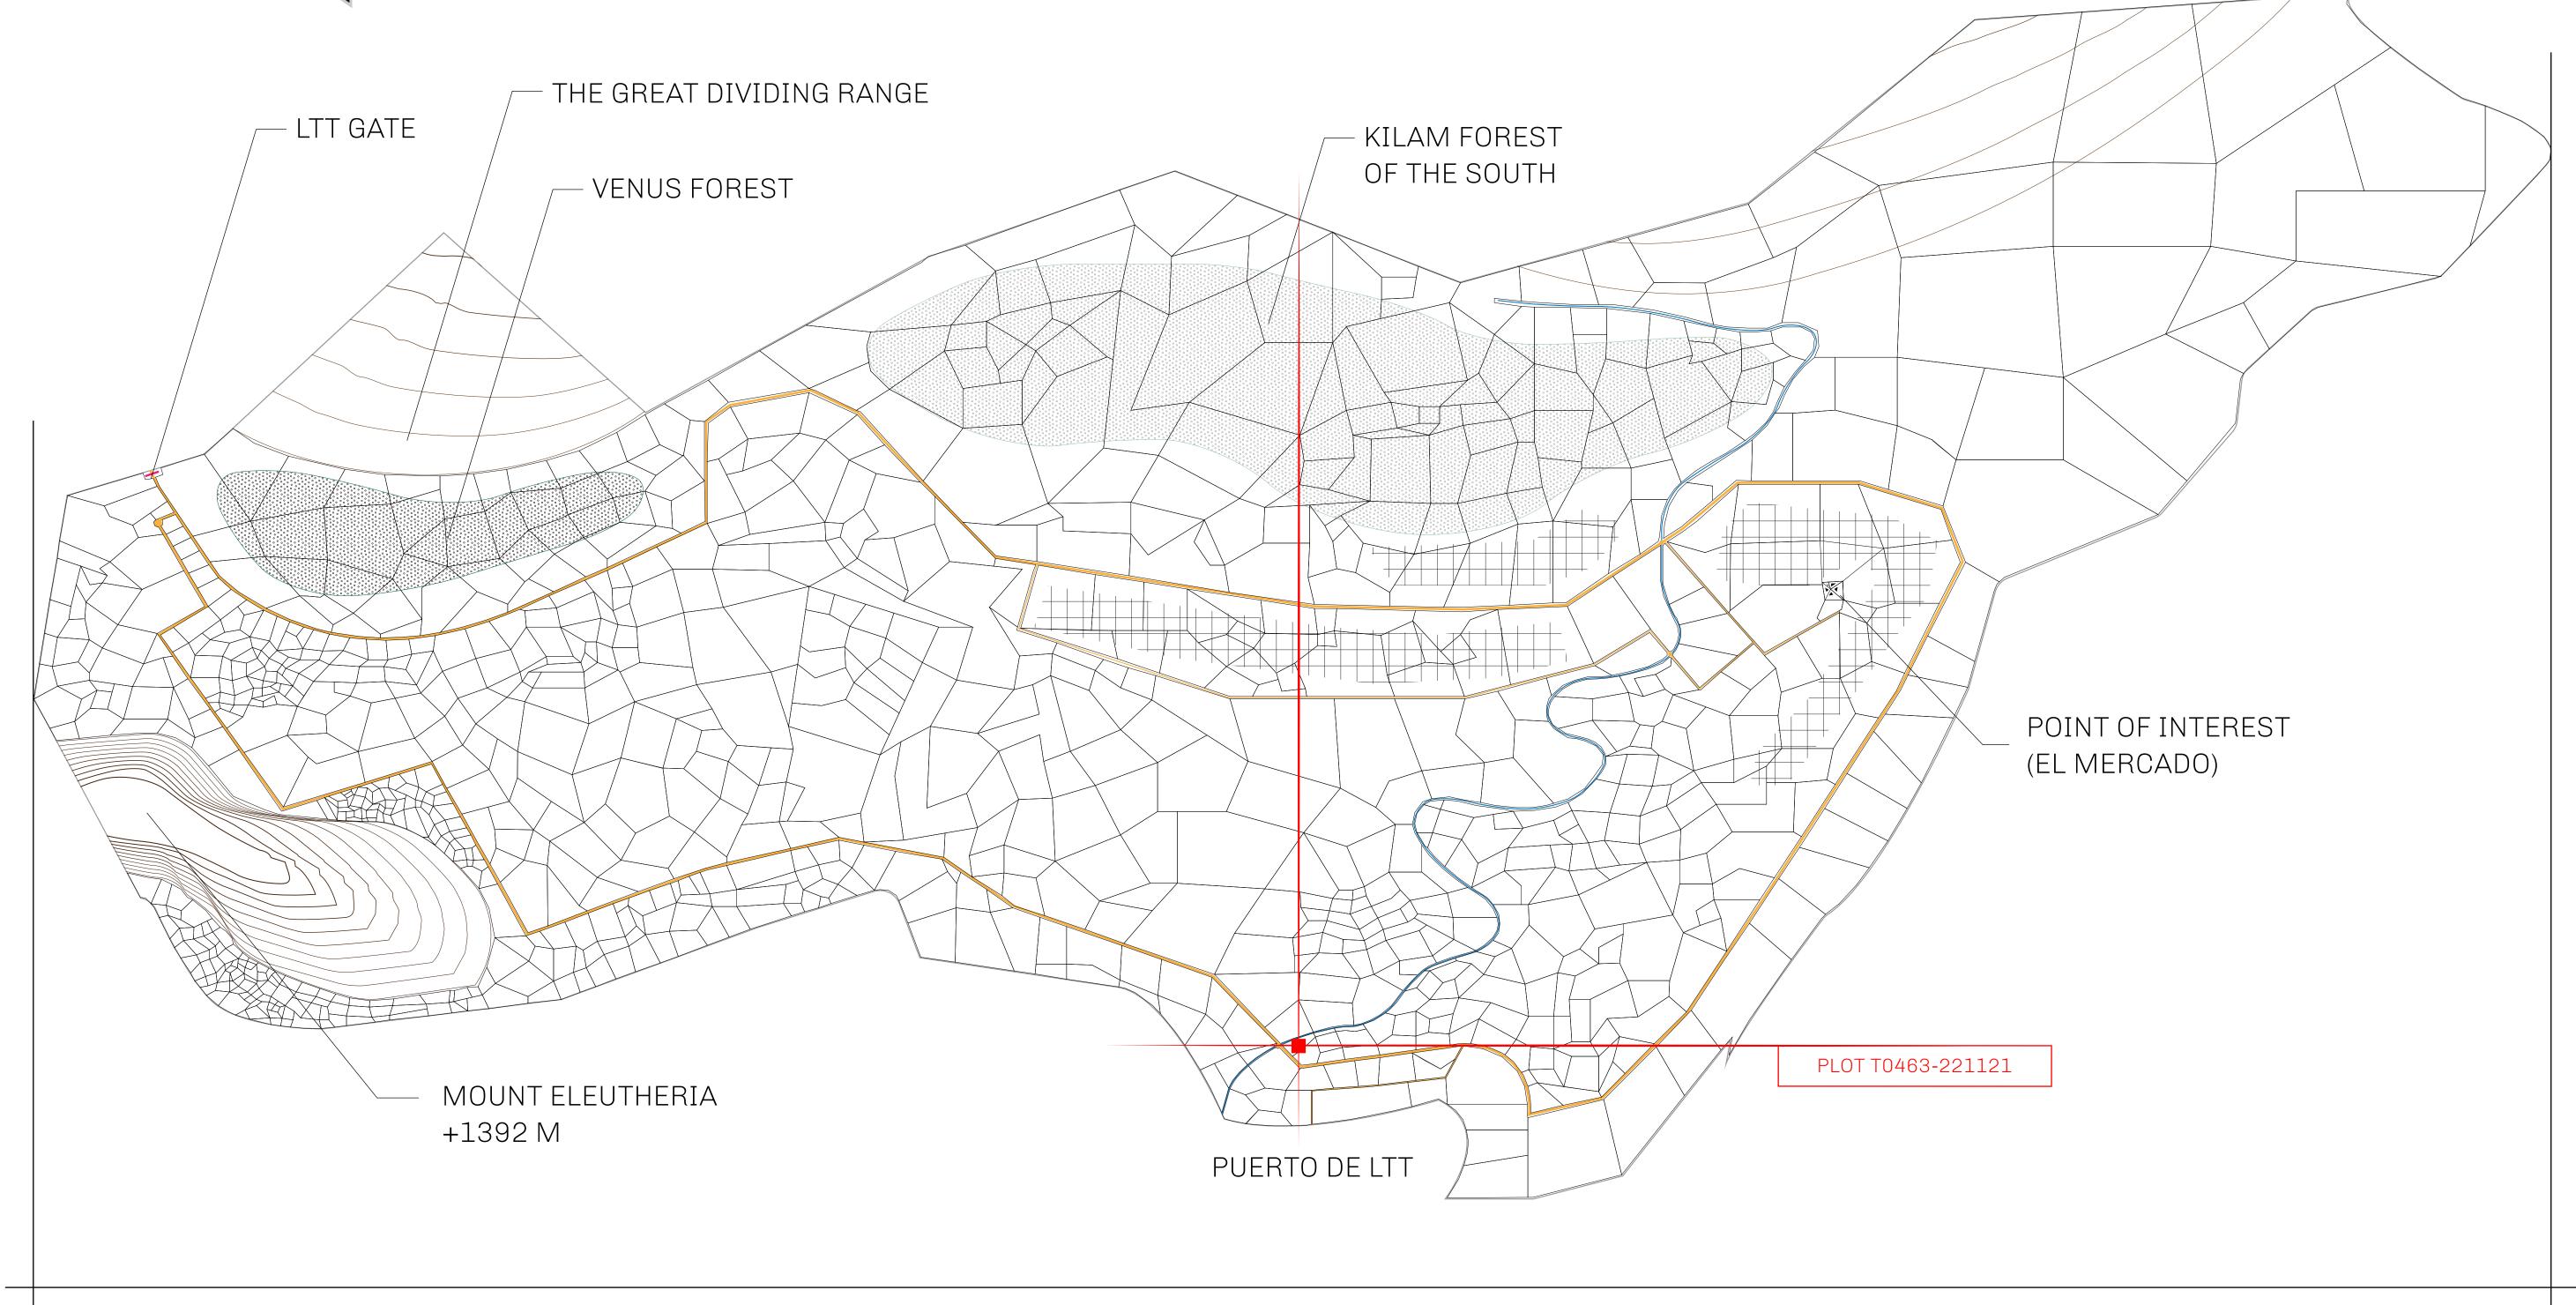

## THE SPANISH ARMADA

The most flamboyant of all of the states, this Spanish-speaking territory houses a clash of cultures. From the LTT trades in the El Mercado district to the solicitations for invites to the Great Empire, and even the traveling Caravans, it is a transient place; people are always on the move on the way to the Great Empire or a trek through the Dividing Range to the Royaume De Satoshi. Commerce uses derivations of LTT such as LTTE, LTTB, and LTTC.

## GEOGRAPHY

COASTLINE
BORDERS
HIGHEST POINT
LOWEST POINT
PLOTS
SCALE

193.03 KM (119.94 MILES)
OCEAN, THE GREAT EMPIRE
MT ELEUTHERIA +1392 M
PUERTO DE LTT 0 M

1045

1:50000

## H.M. LNFT Land Registry

T0463-221121

TITLE NUMBER

ADMINISTRATIVE AREA

TERRITORIO LTT ST

ISSUED 22 November 2021

SCALE **1/50000** 

OWNER ENTITLEMENT