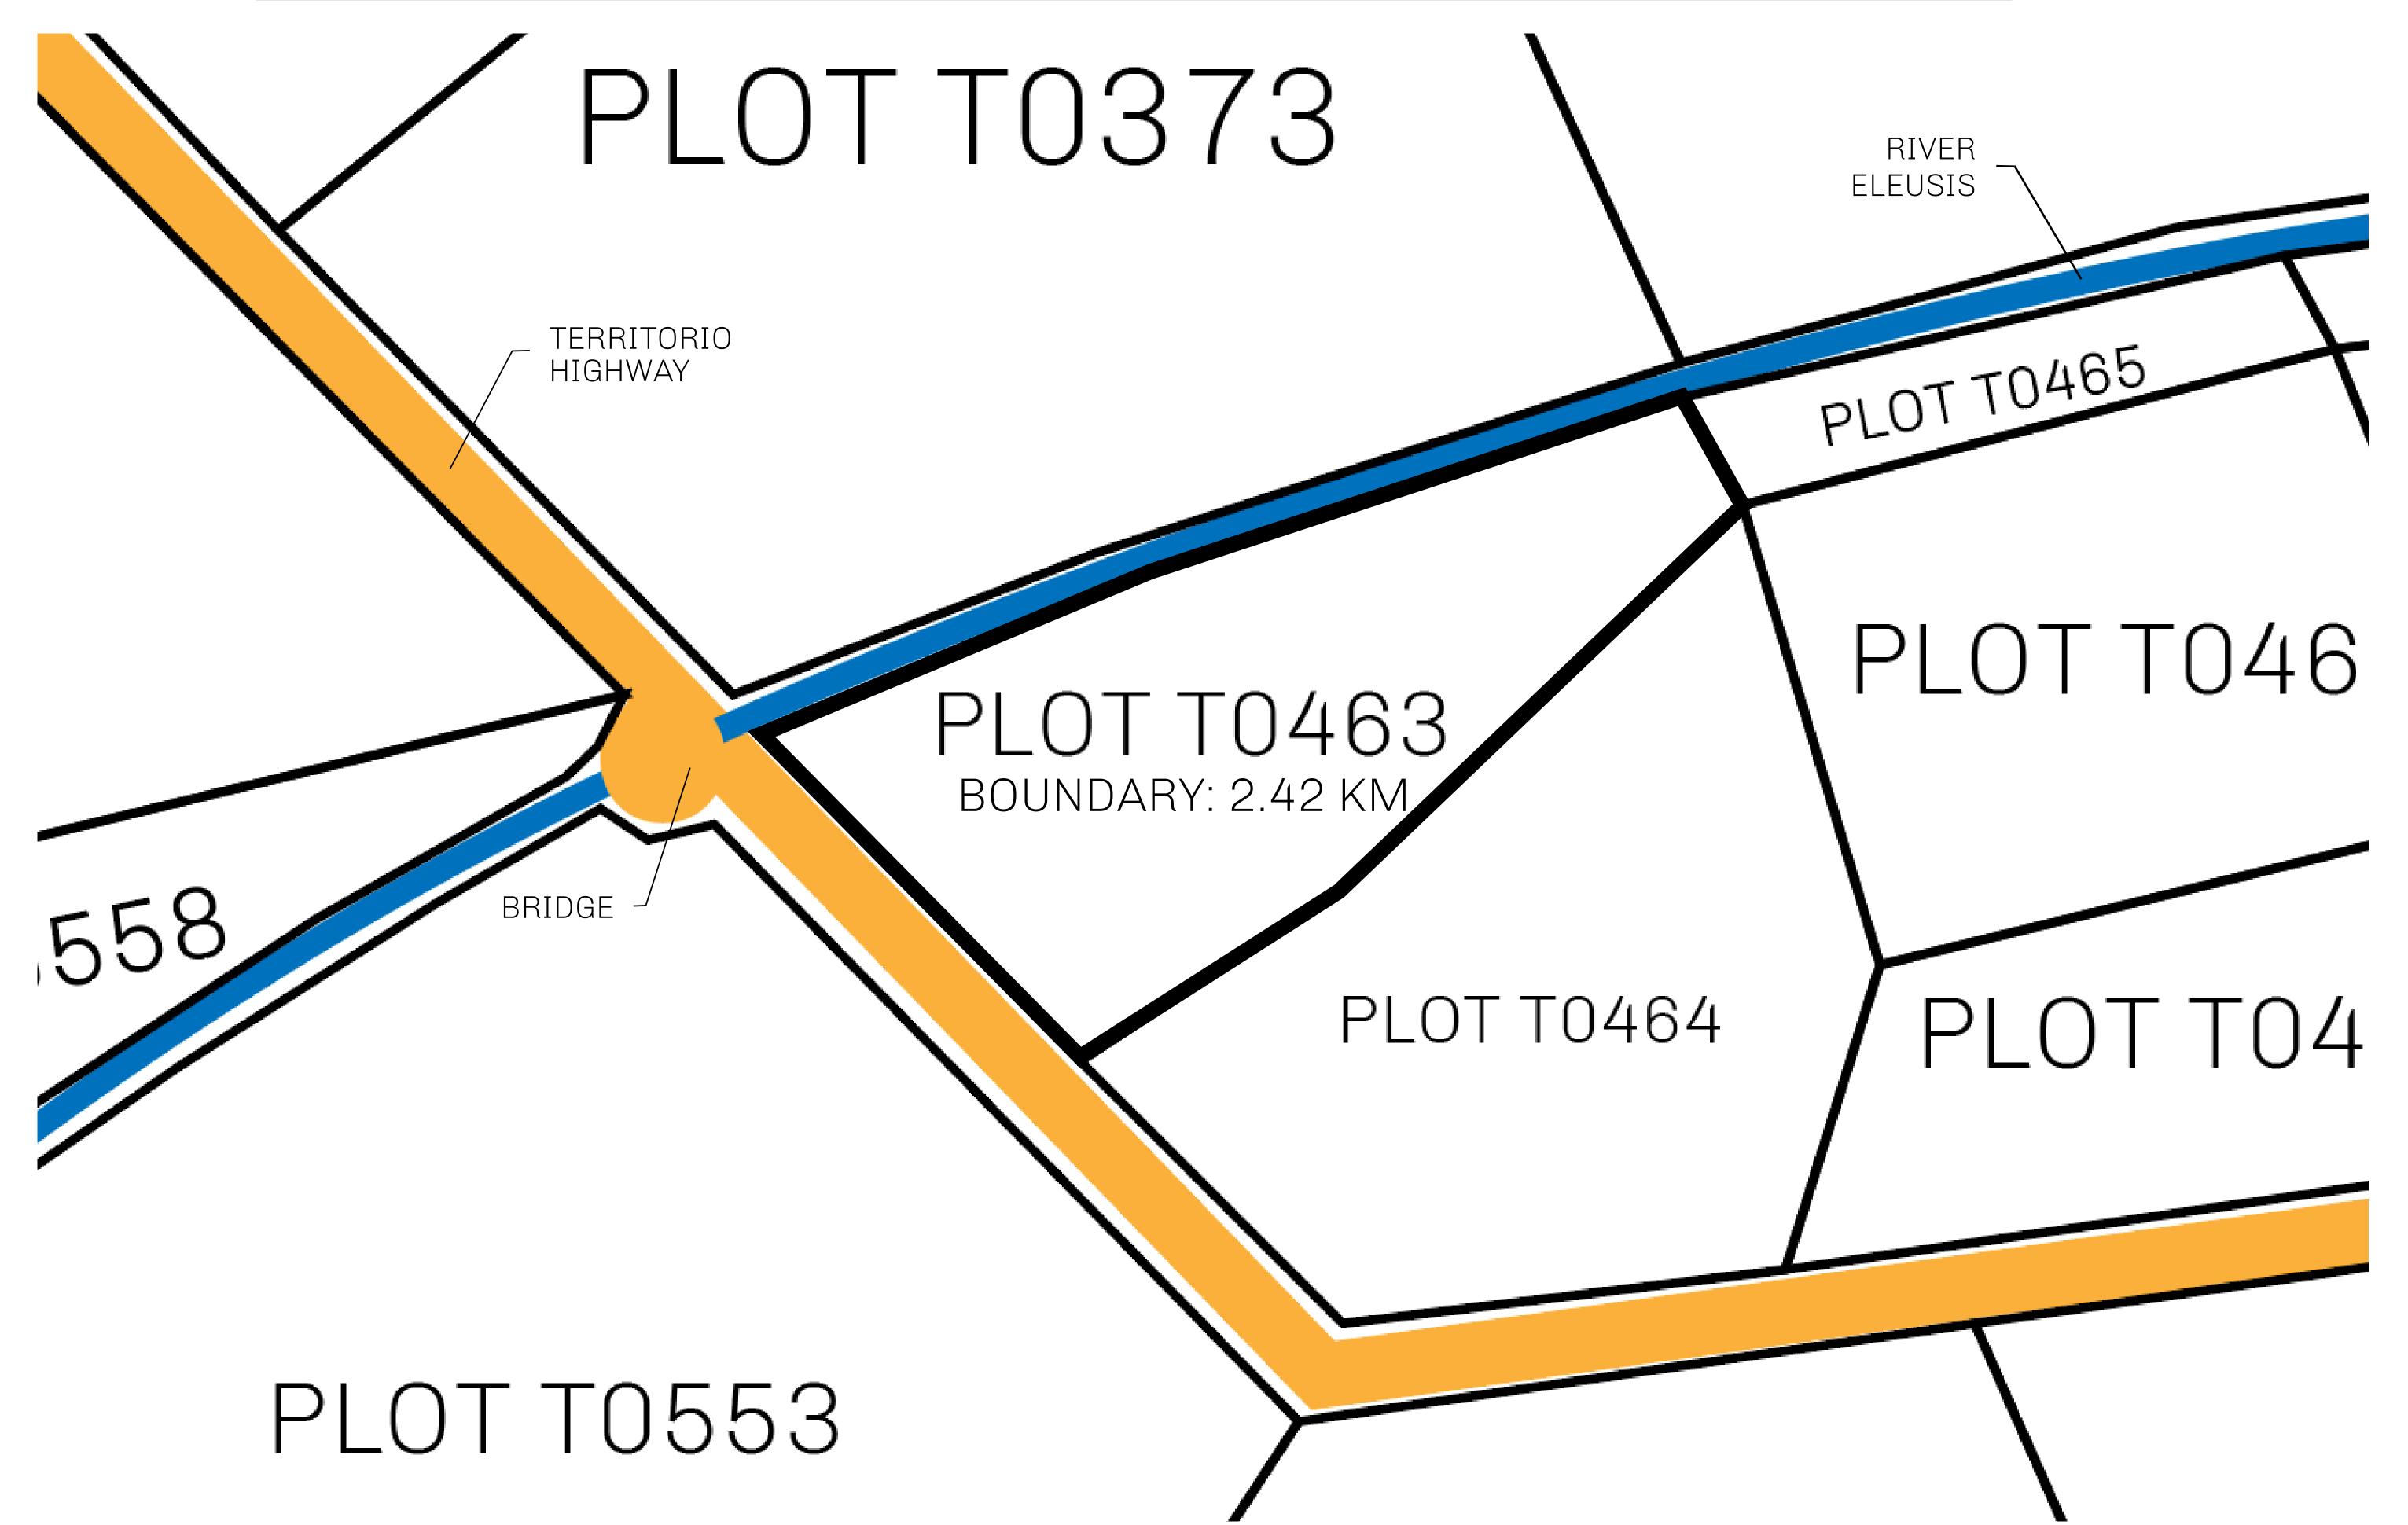

## H.M. LNFT Land Registry

T0463-221121

TITLE NUMBER

ADMINISTRATIVE AREA

TERRITORIO LTT ST

ISSUED 22 November 2021

SCALE **1/50000** 

OWNER ENTITLEMENT