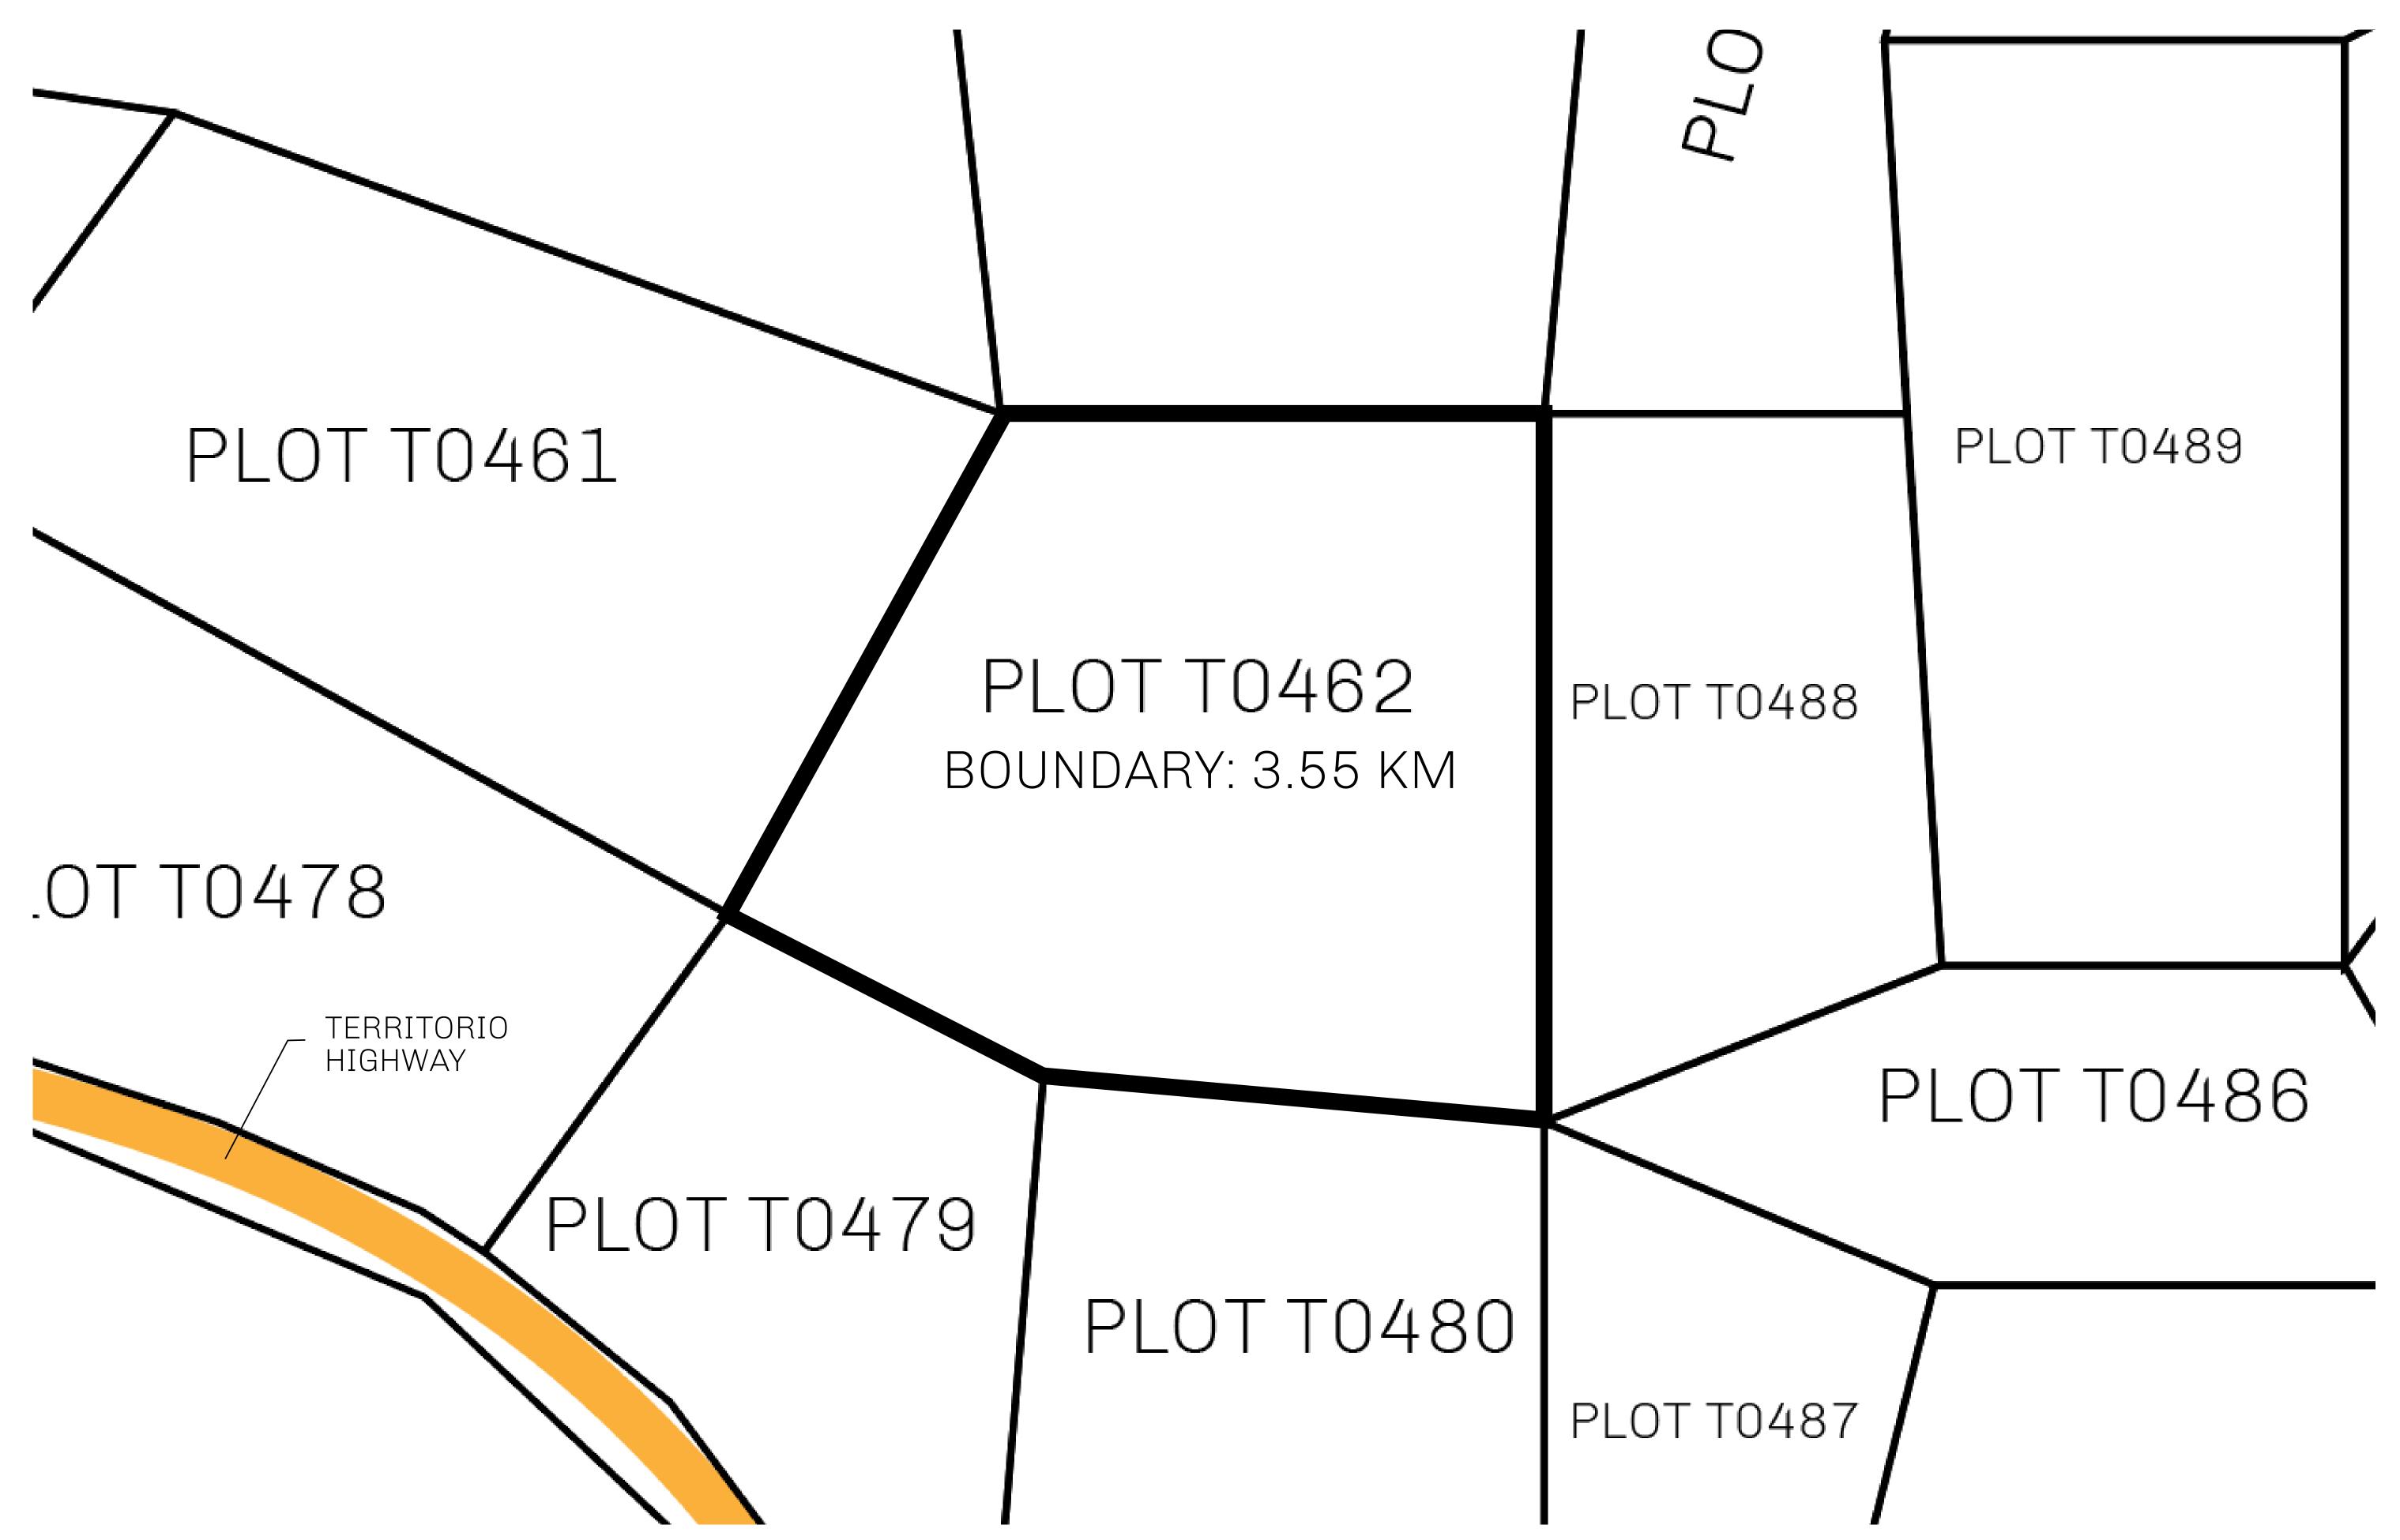

## H.M. LNFT Land Registry

TITLE NUMBER

T0462-221121

ADMINISTRATIVE AREA

TERRITORIO LTT ST

ISSUED 22 November 2021

SCALE **1/50000** 

OWNER ENTITLEMENT