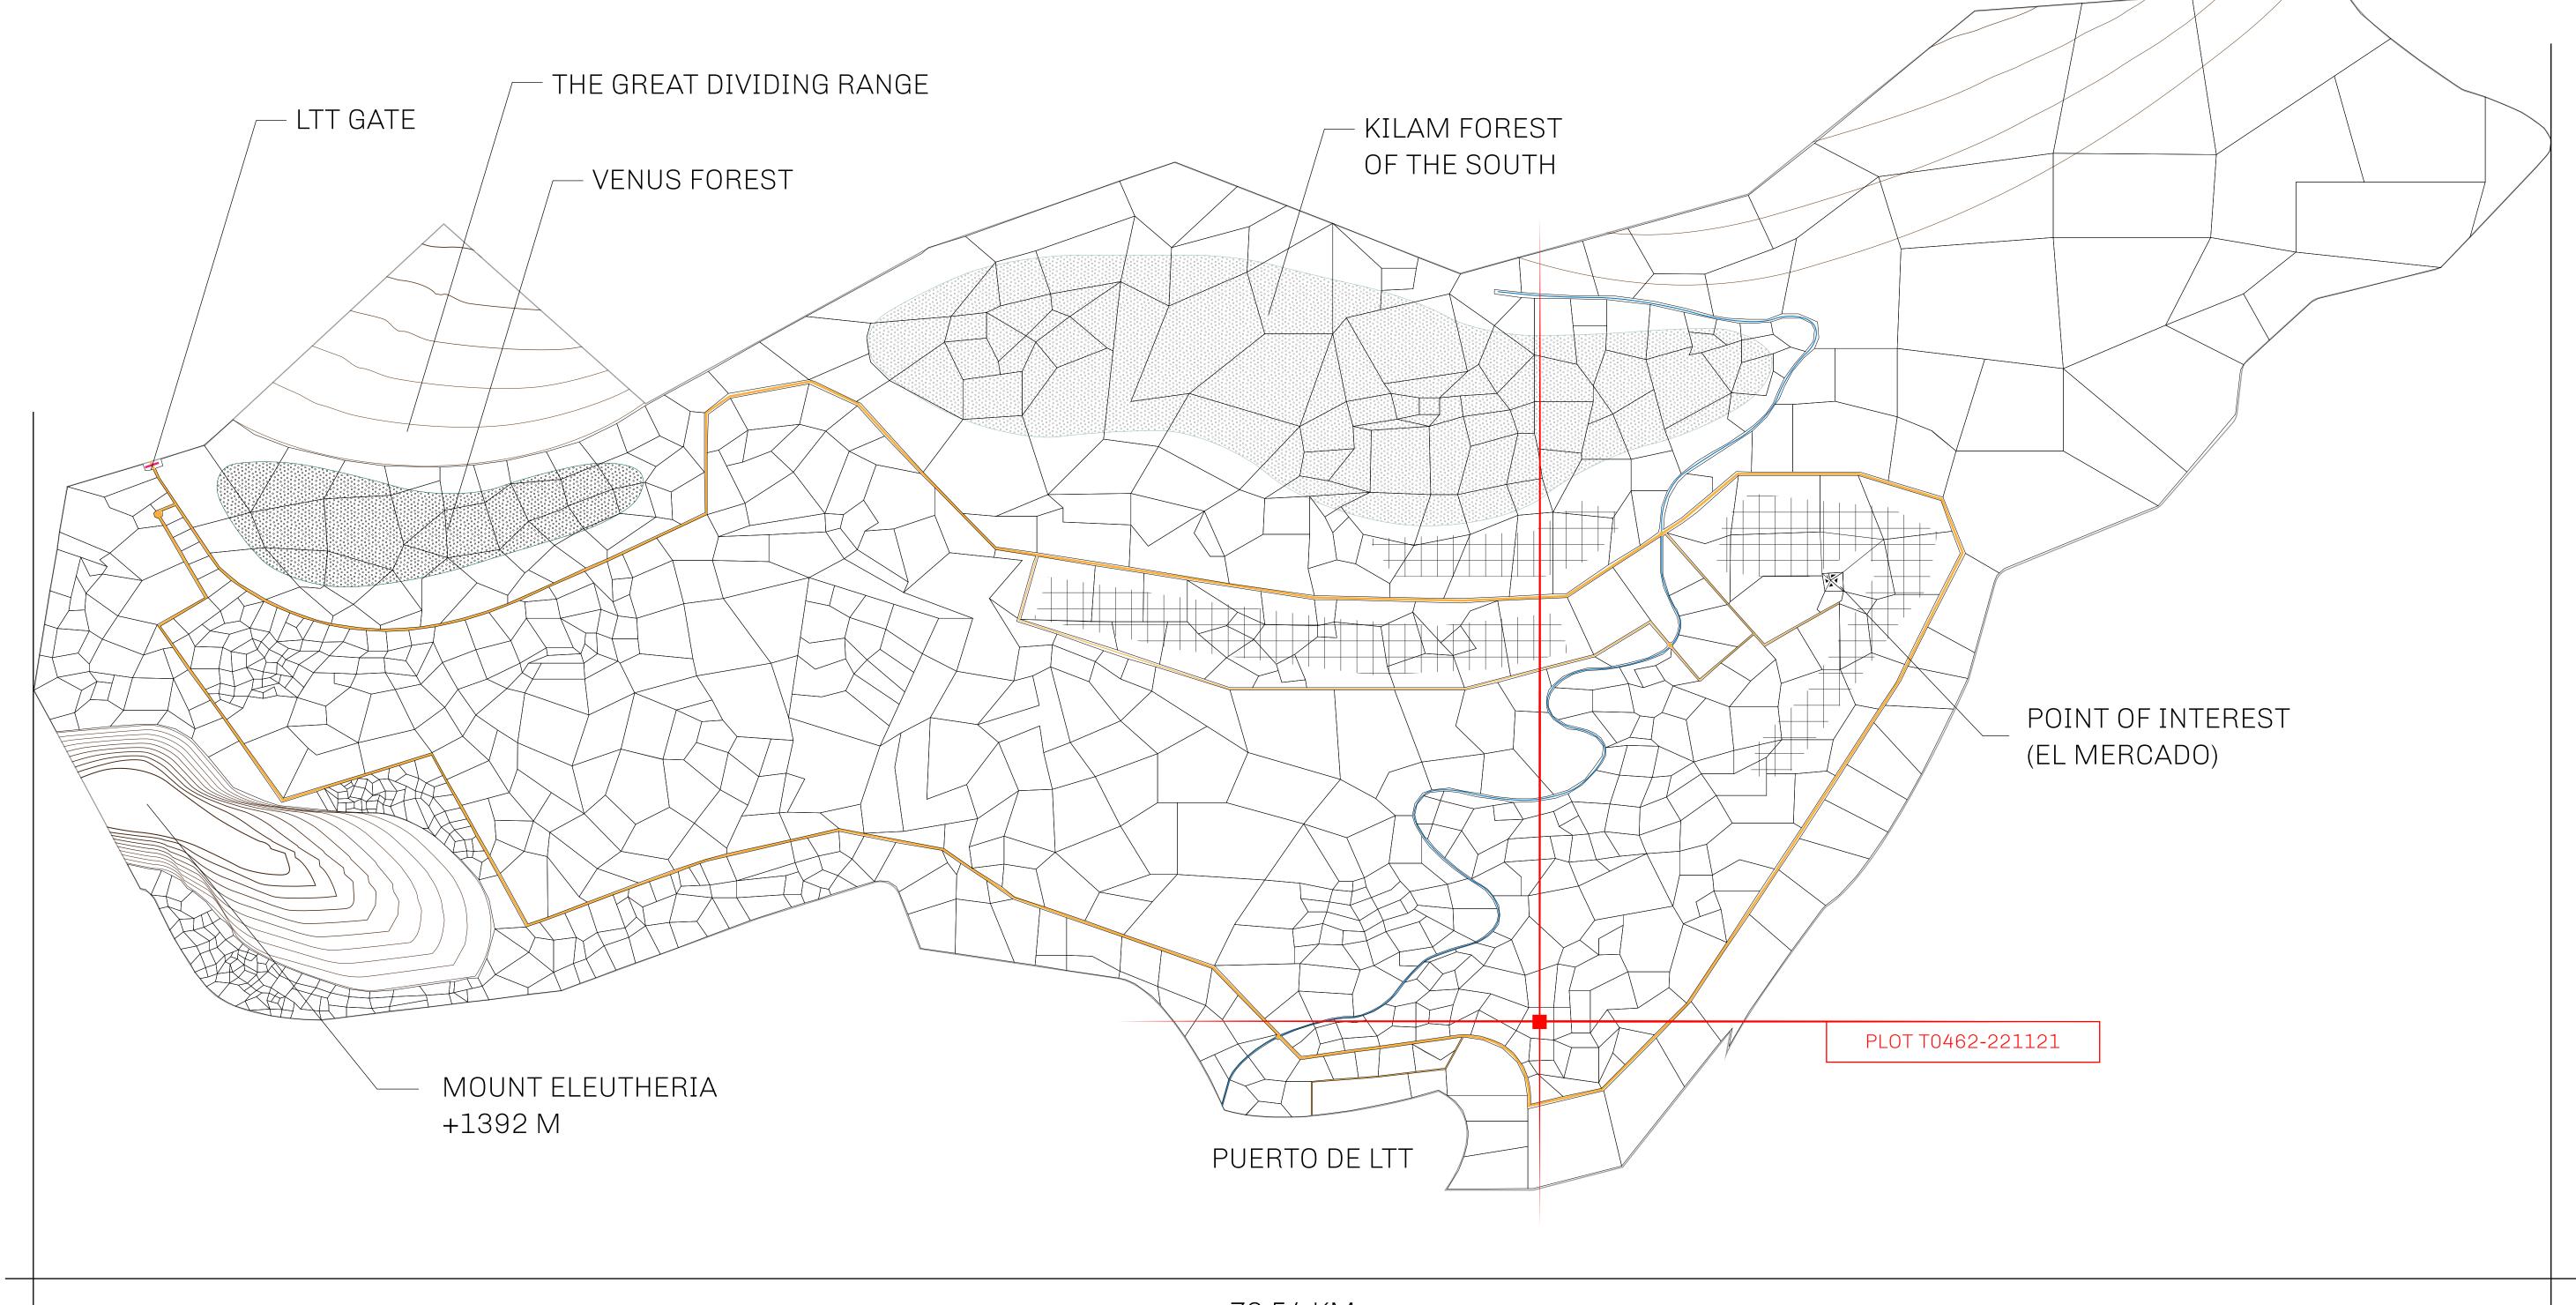

## THE SPANISH ARMADA

The most flamboyant of all of the states, this Spanish-speaking territory houses a clash of cultures. From the LTT trades in the El Mercado district to the solicitations for invites to the Great Empire, and even the traveling Caravans, it is a transient place; people are always on the move on the way to the Great Empire or a trek through the Dividing Range to the Royaume De Satoshi. Commerce uses derivations of LTT such as LTTE, LTTB, and LTTC.

## GEOGRAPHY

COASTLINE
BORDERS
HIGHEST POINT
LOWEST POINT
PLOTS
SCALE

193.03 KM (119.94 MILES)
OCEAN, THE GREAT EMPIRE
MT ELEUTHERIA +1392 M
PUERTO DE LTT 0 M
1045

1:50000

## H.M. LNFT Land Registry

TITLE NUMBER

T0462-221121

ADMINISTRATIVE AREA

TERRITORIO LTT ST

ISSUED 22 November 2021

SCALE **1/50000** 

OWNER ENTITLEMENT