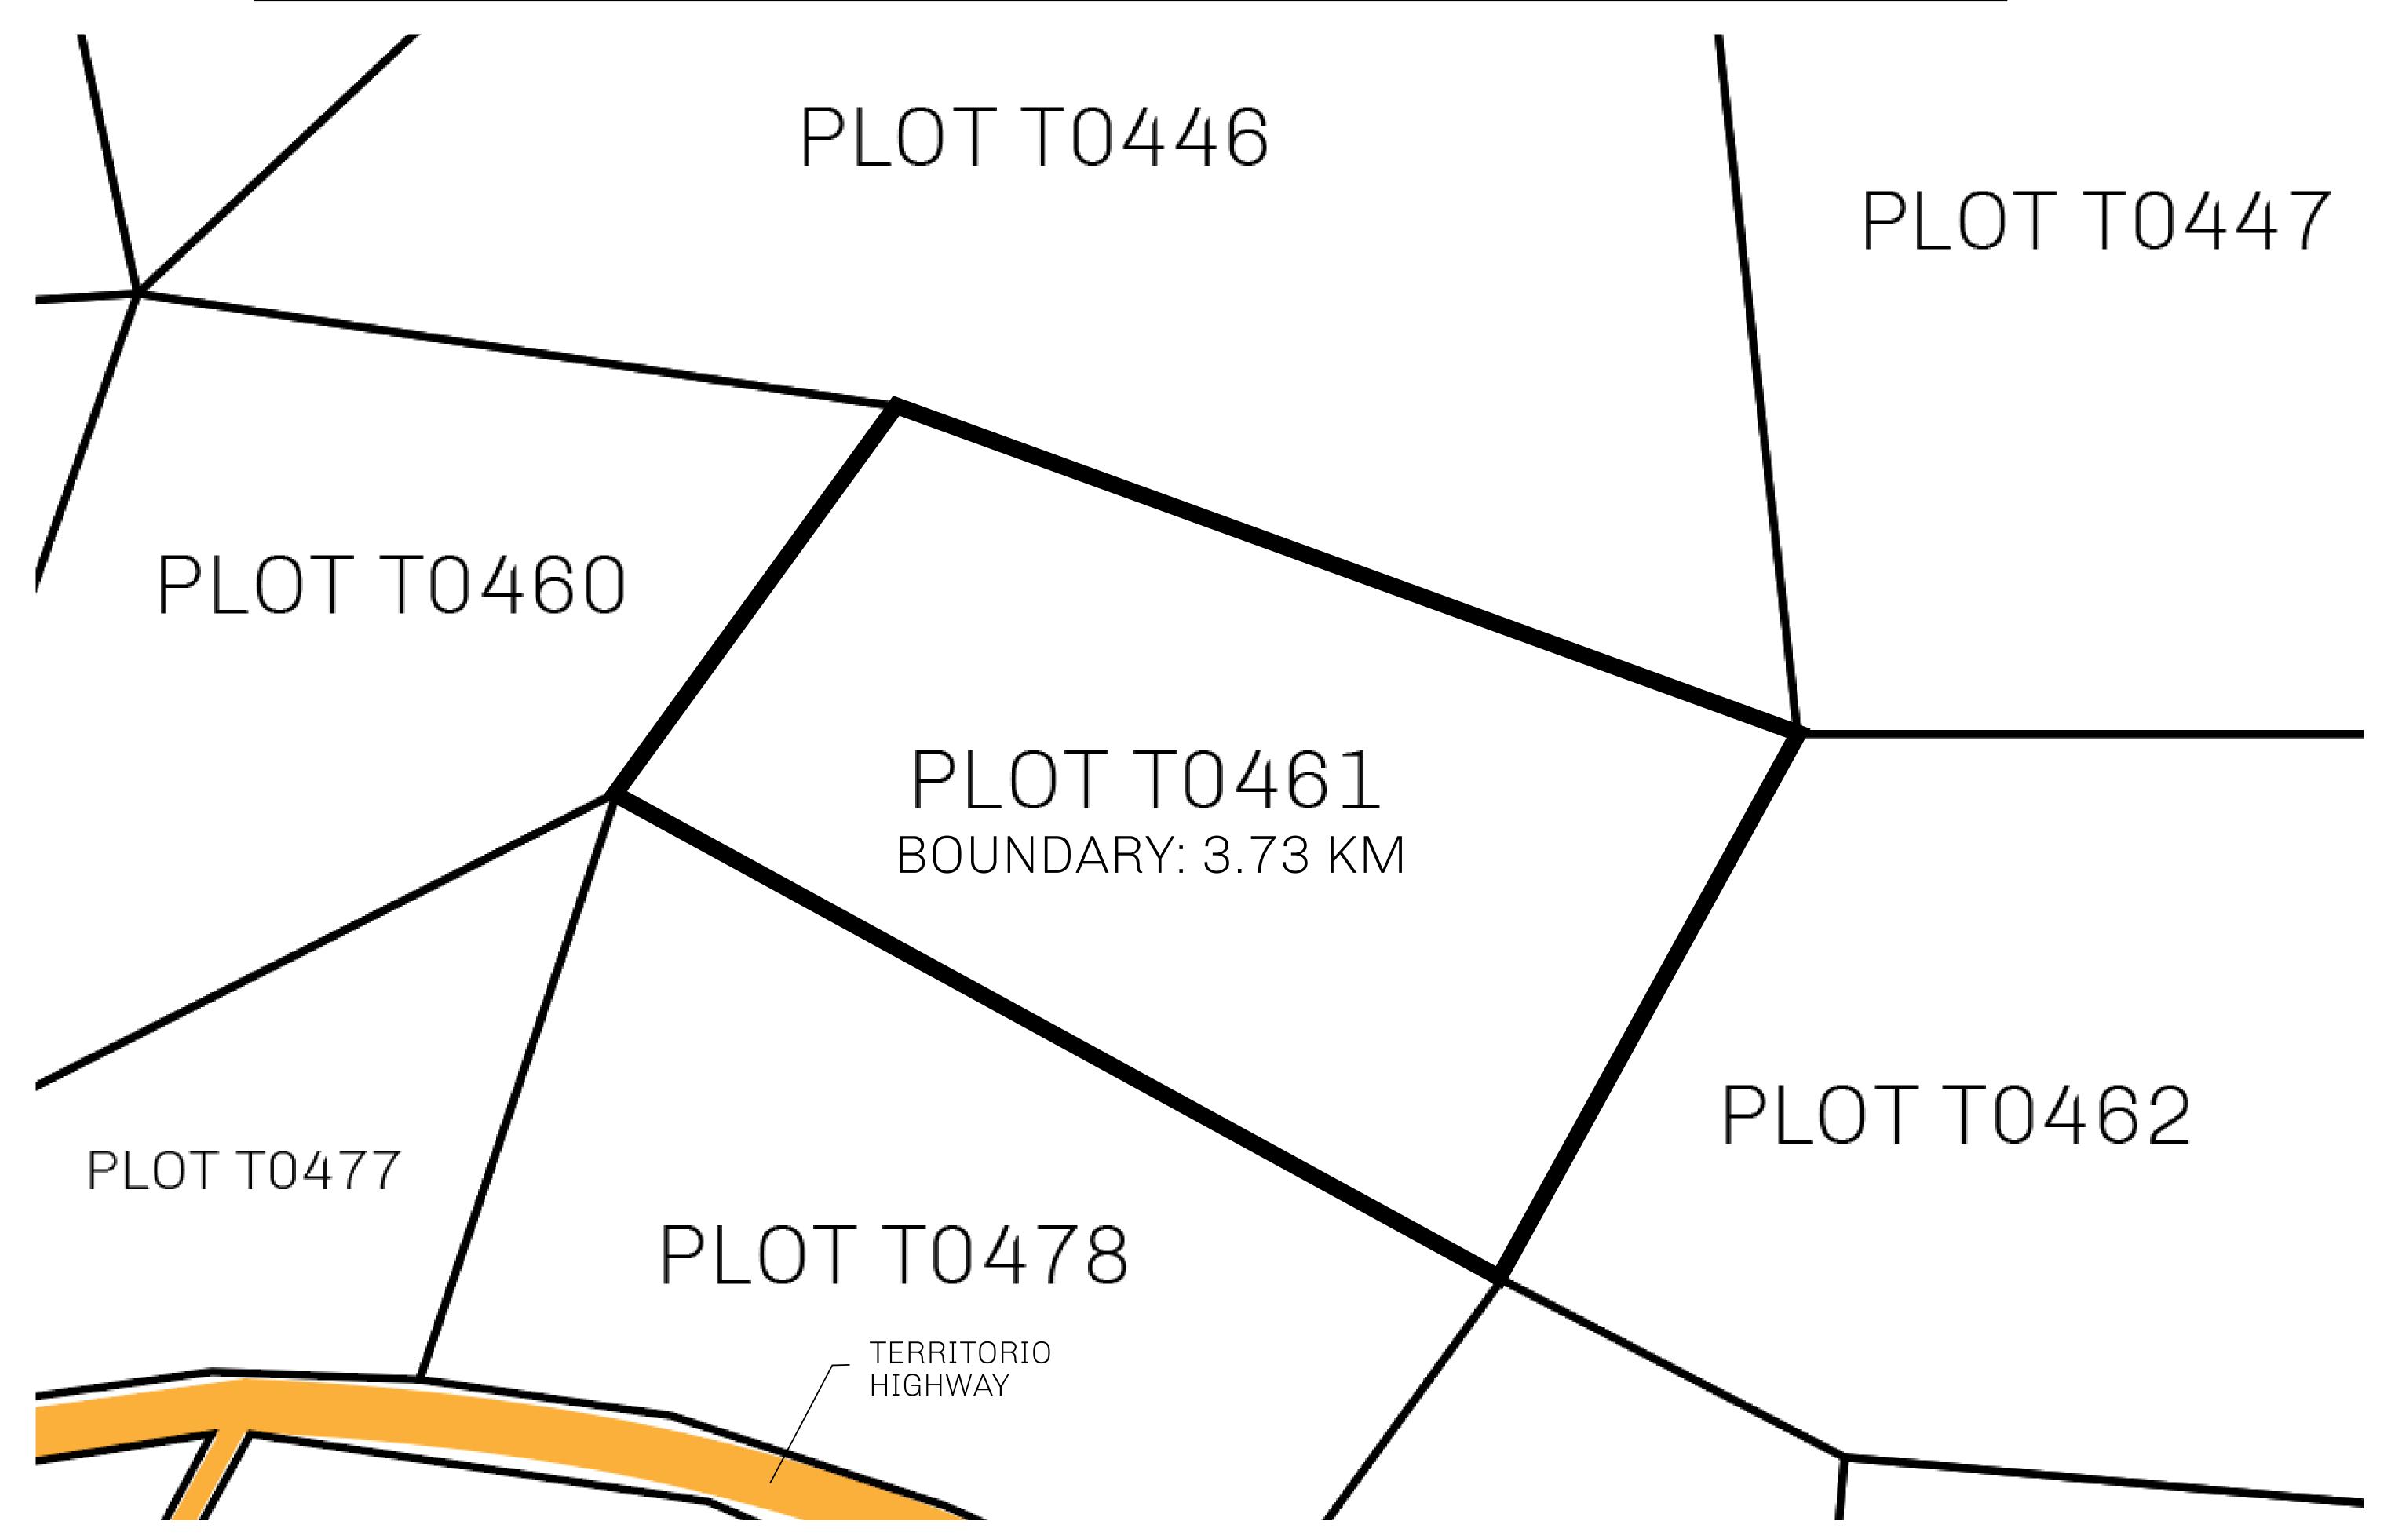

## H.M. LNFT Land Registry

T0461-221121

TITLE NUMBER

TERRITORIO LTT ST

OWNER ENTITLEMENT

Type W-T: Share of 0.1% of all BUN sales (rewarded in Credits) plus 1% of all LTT redeemed based on

number of NFT Stories minted; Mint 4 NFT Stories