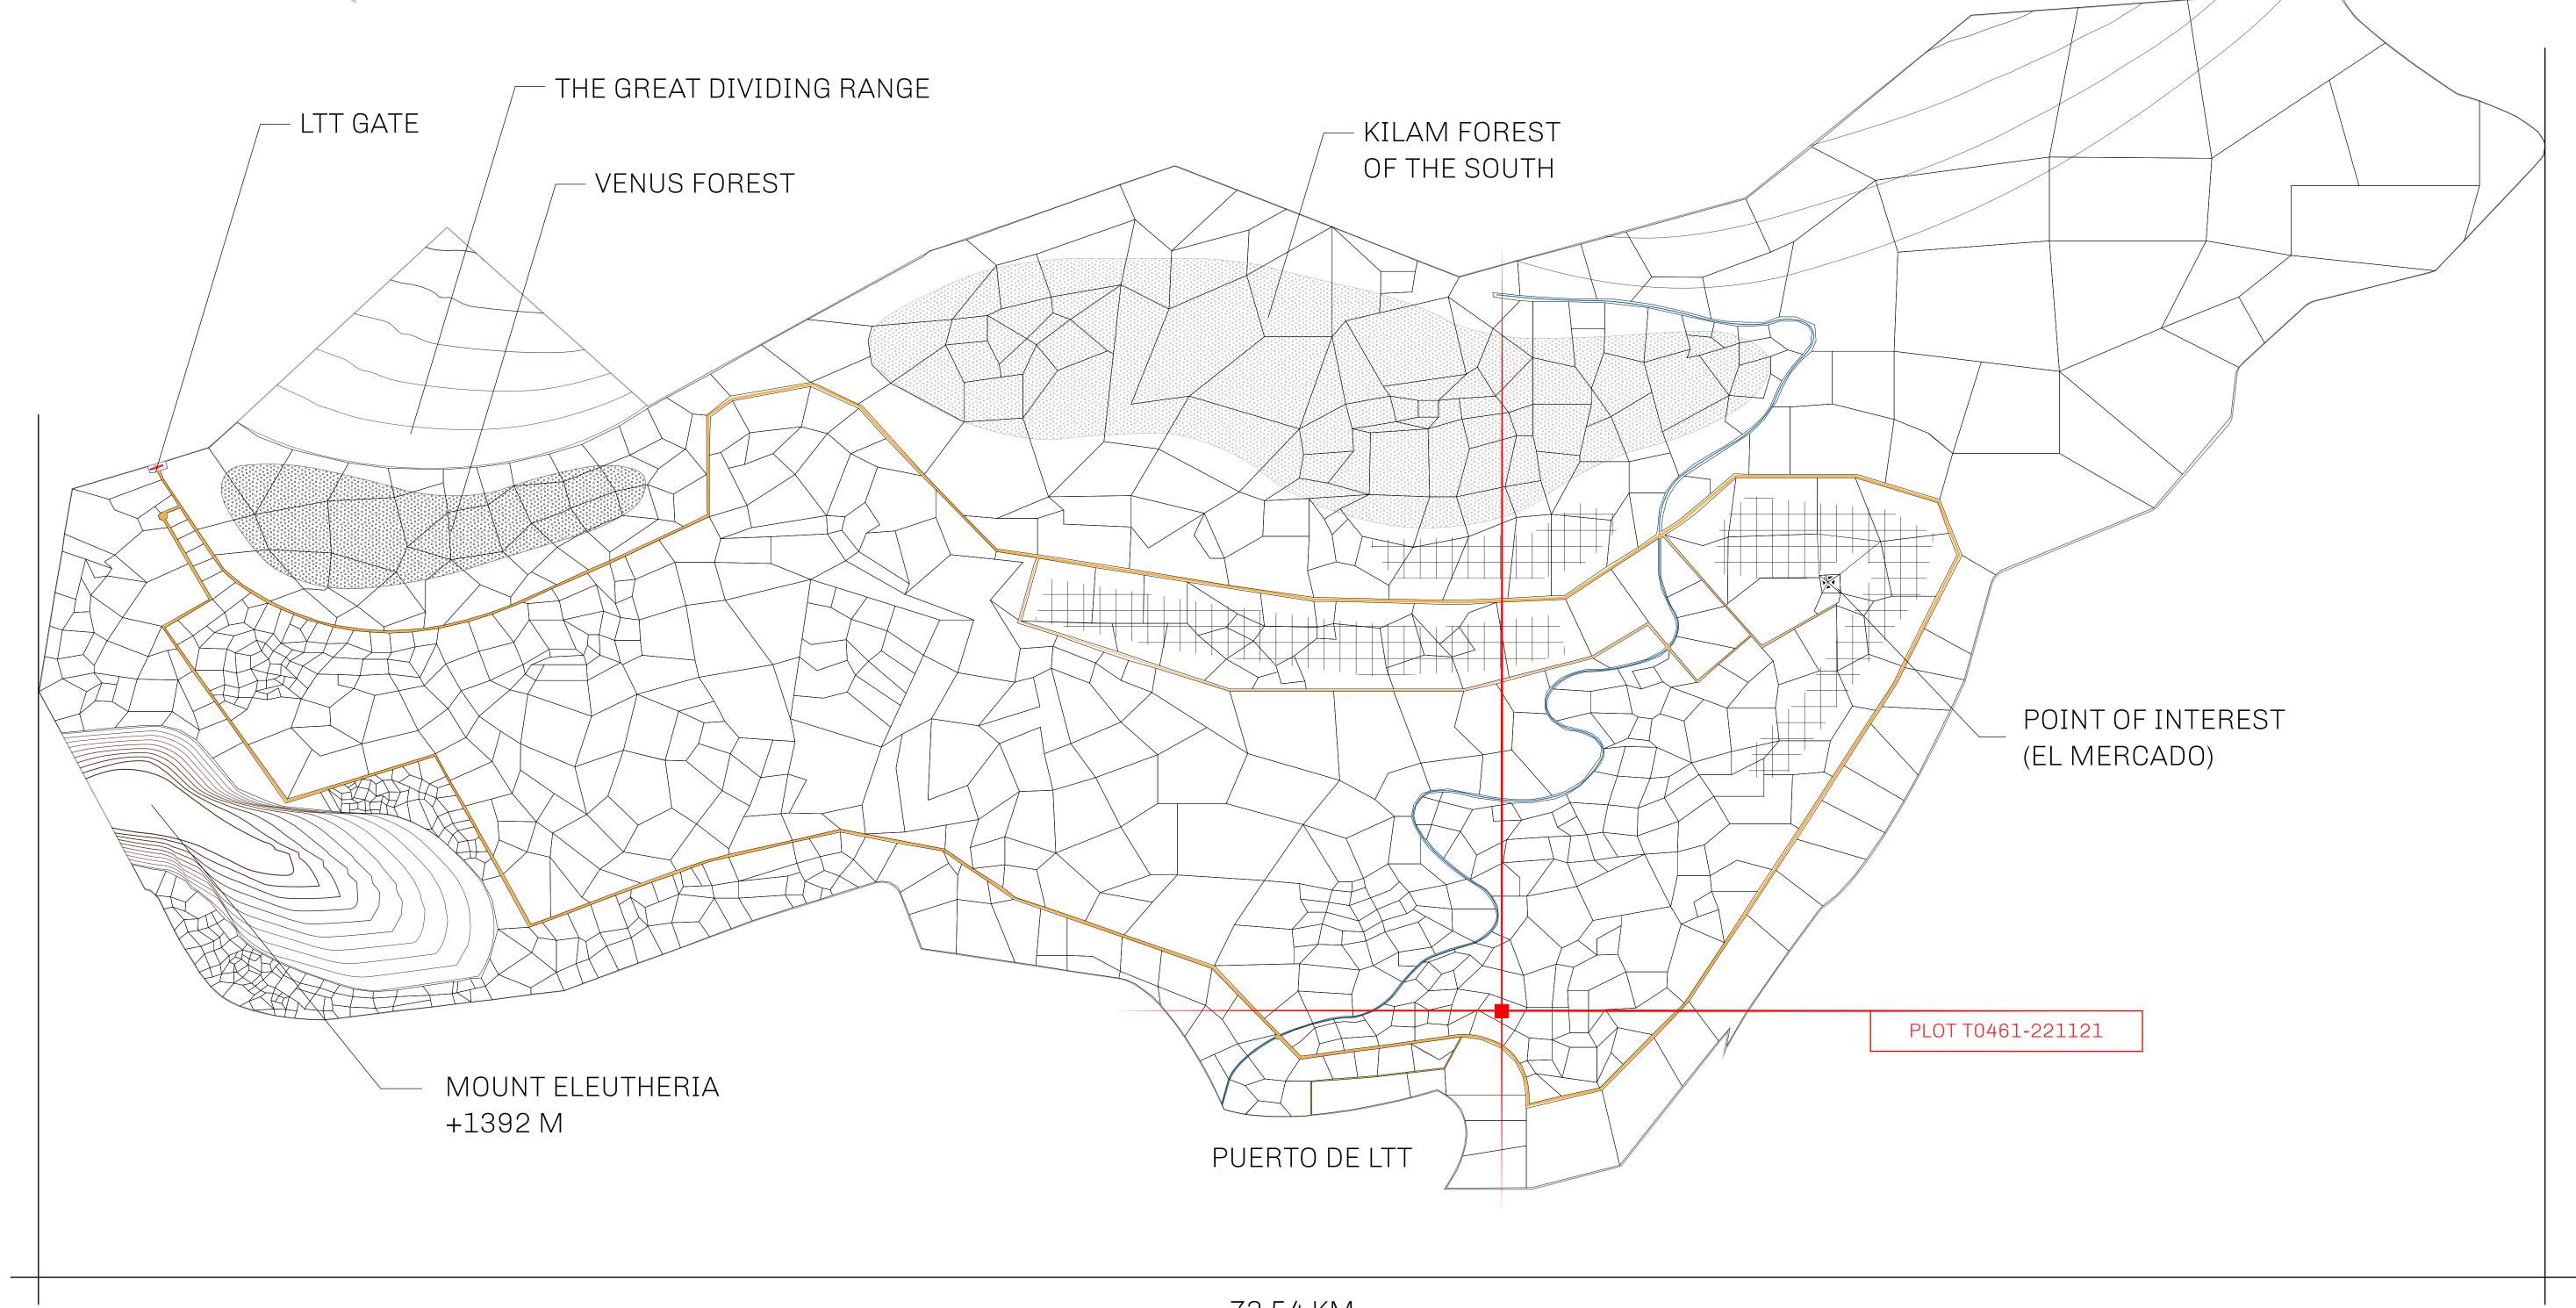

## GEOGRAPHY

COASTLINE
BORDERS
HIGHEST POINT
LOWEST POINT
PLOTS
SCALE

193.03 KM (119.94 MILES)
OCEAN, THE GREAT EMPIRE
MT ELEUTHERIA +1392 M
PUERTO DE LTT 0 M

1045

1:50000