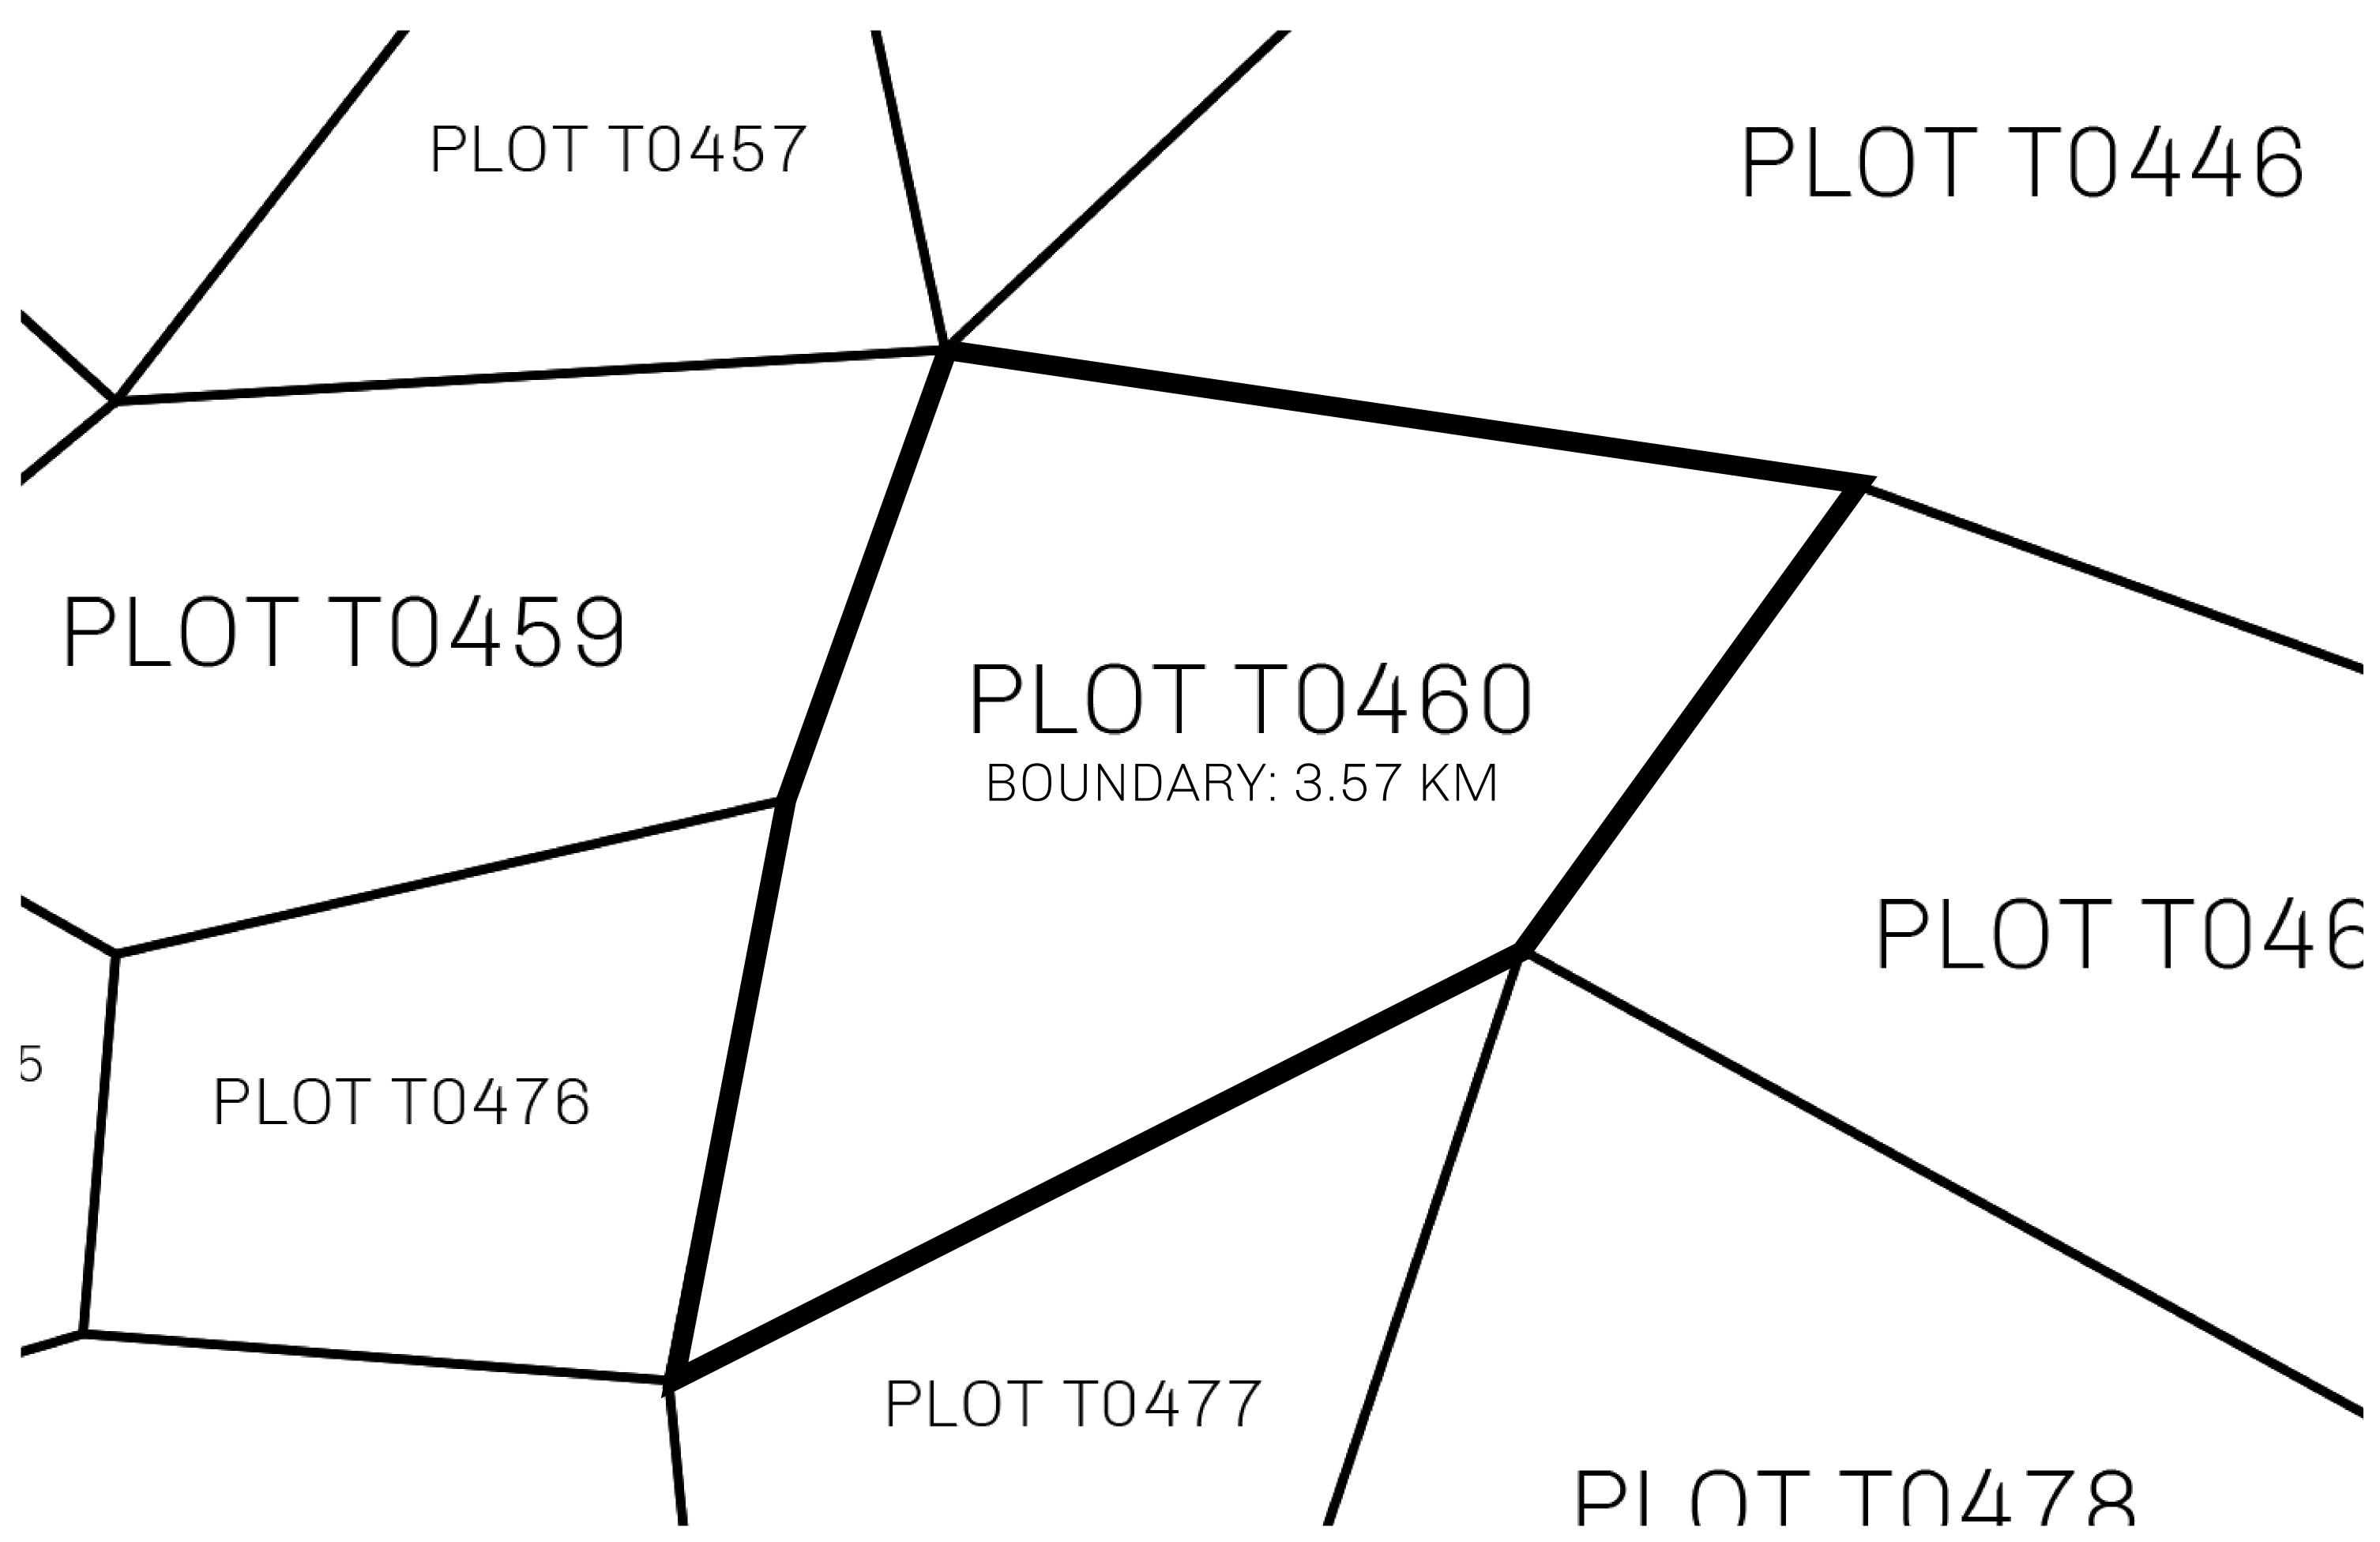

## H.M. LNFT Land Registry

T0460-221121

TITLE NUMBER

ADMINISTRATIVE AREA

TERRITORIO LTT ST

ISSUED 22 November 2021 . J.

SCALE **1/50000** 

OWNER ENTITLEMENT