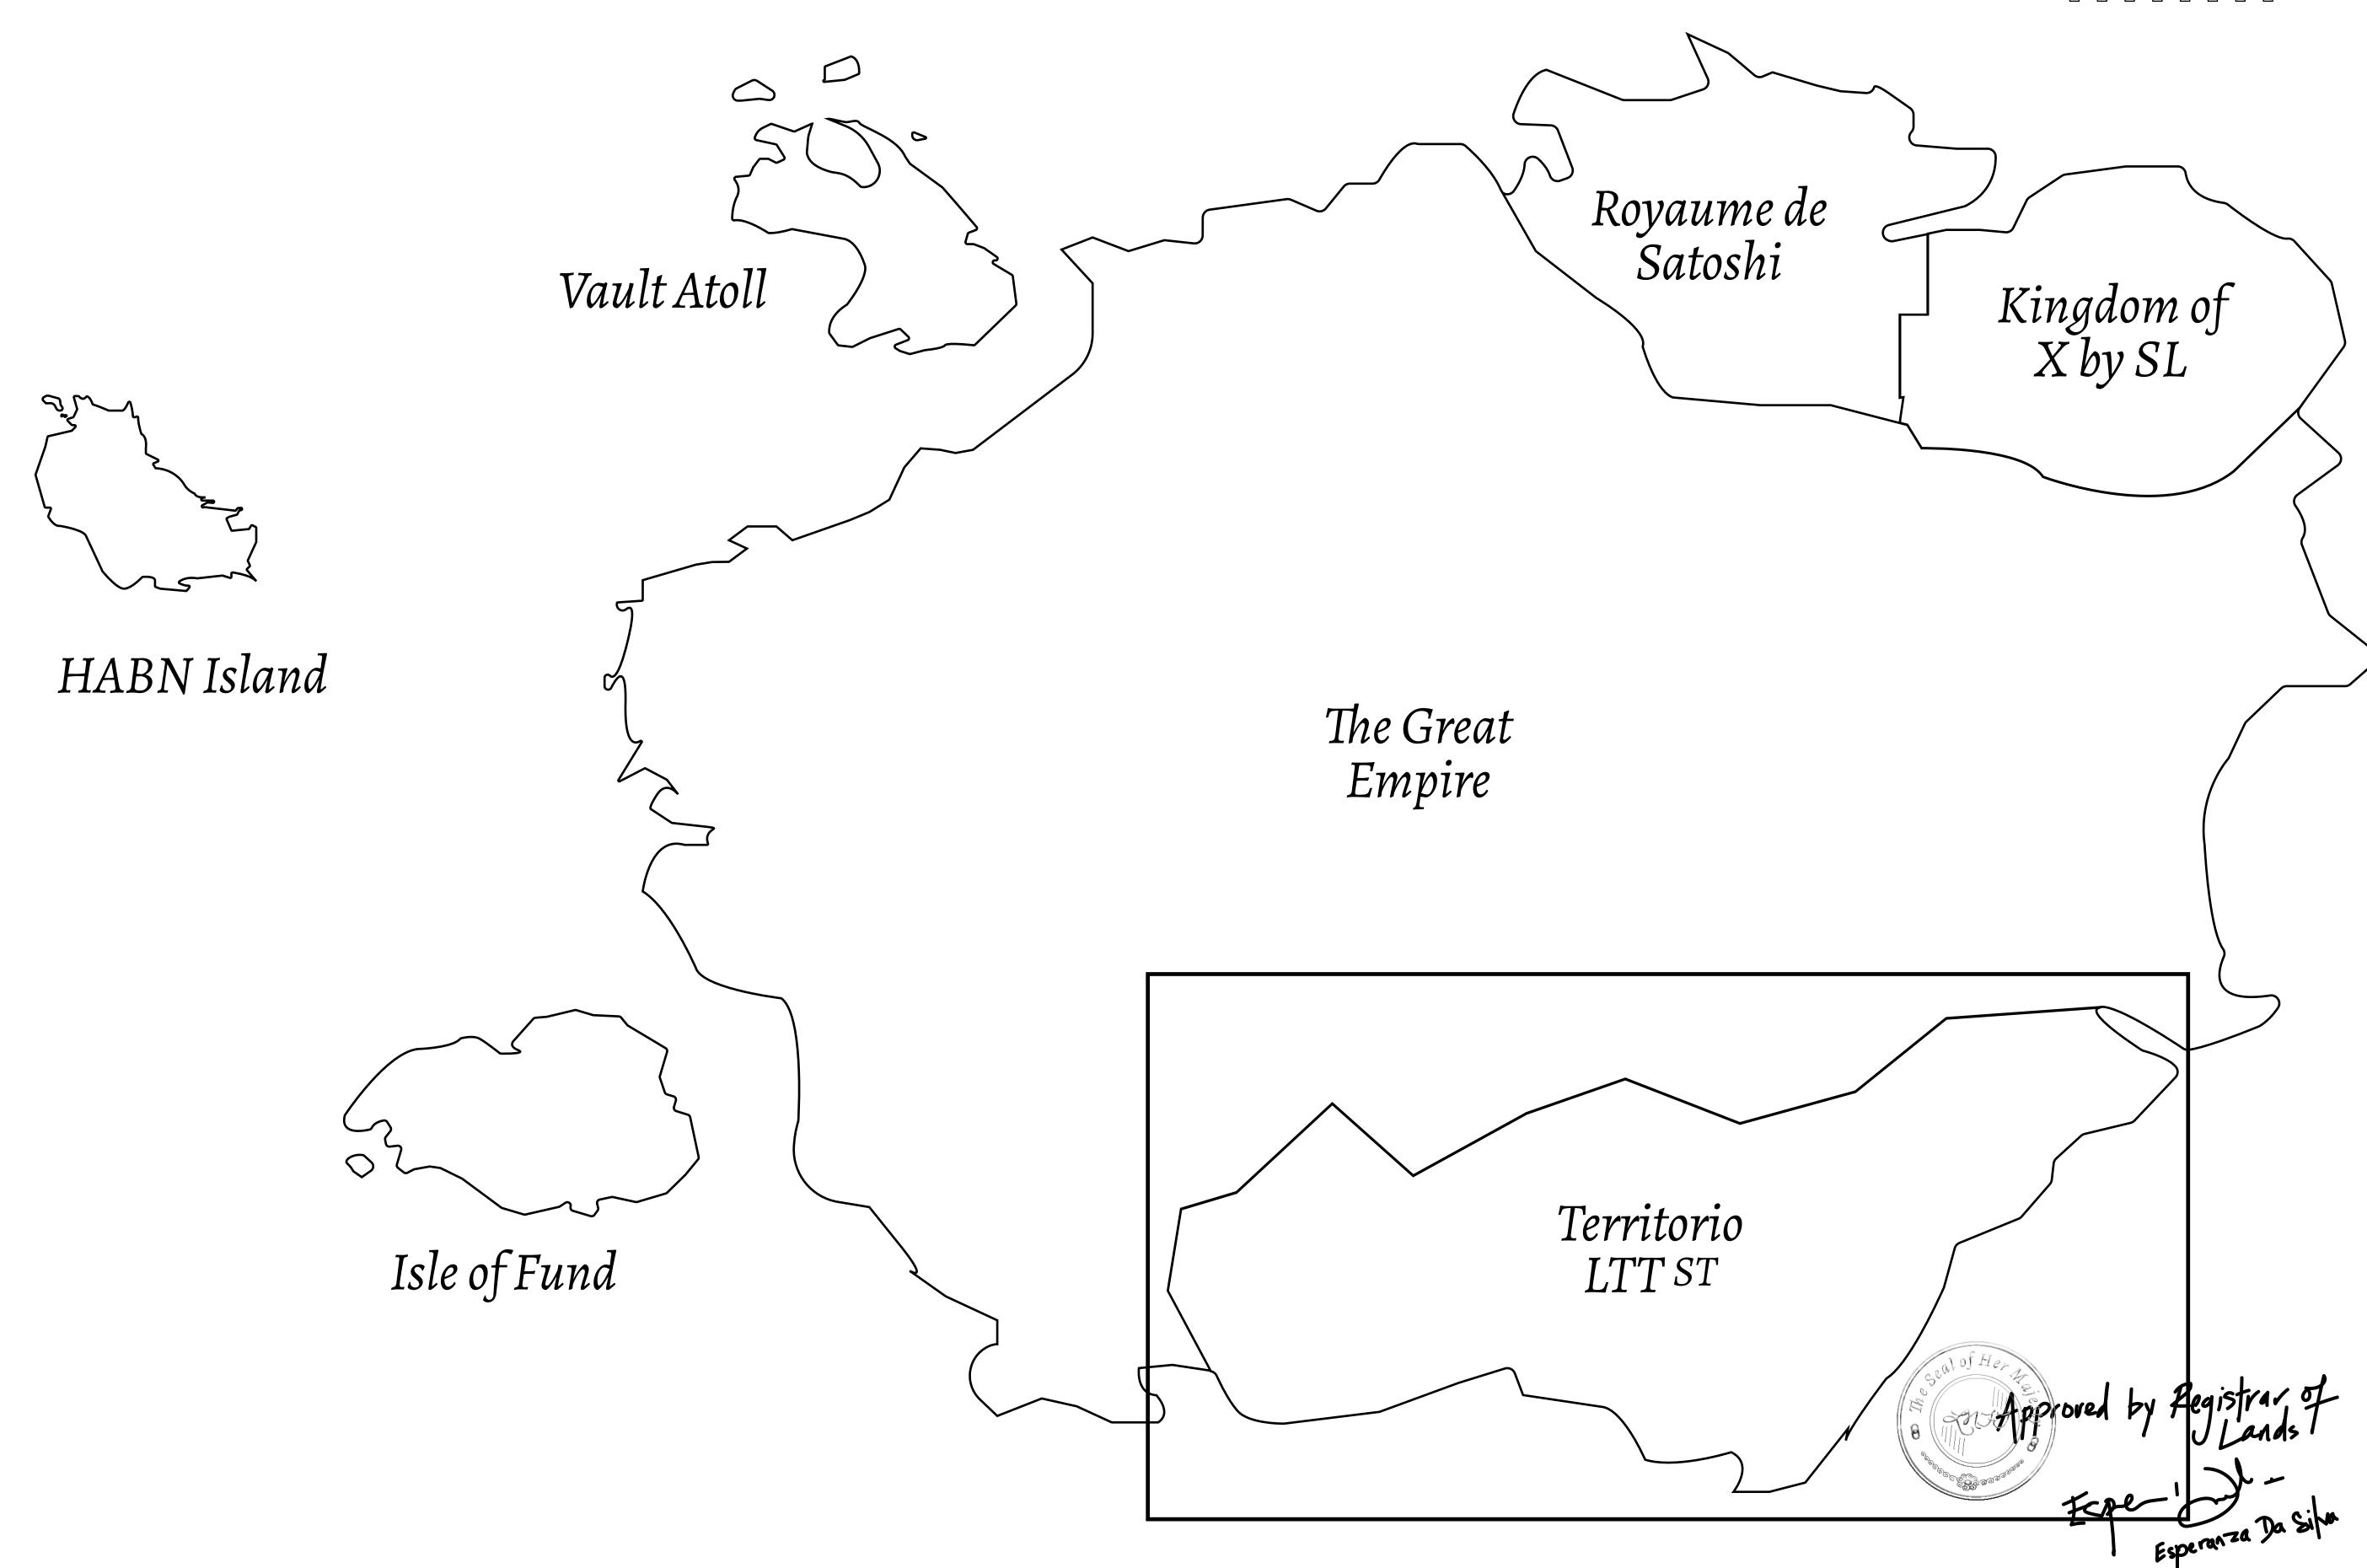

## THE SPANISH ARMADA

The most flamboyant of all of the states, this Spanish-speaking territory houses a clash of cultures. From the LTT trades in the El Mercado district to the solicitations for invites to the Great Empire, and even the traveling Caravans, it is a transient place; people are always on the move on the way to the Great Empire or a trek through the Dividing Range to the Royaume De Satoshi. Commerce uses derivations of LTT such as LTTE, LTTB, and LTTC.

## GEOGRAPHY

COASTLINE
BORDERS
HIGHEST POINT
LOWEST POINT
PLOTS
SCALE

193.03 KM (119.94 MILES)
OCEAN, THE GREAT EMPIRE
MT ELEUTHERIA +1392 M
PUERTO DE LTT 0 M
1045

1:50000

## H.M. LNFT Land Registry

T0460-221121

TITLE NUMBER

ADMINISTRATIVE AREA

TERRITORIO LTT ST

ISSUED 22 November 2021 . J.

SCALE **1/50000** 

OWNER ENTITLEMENT