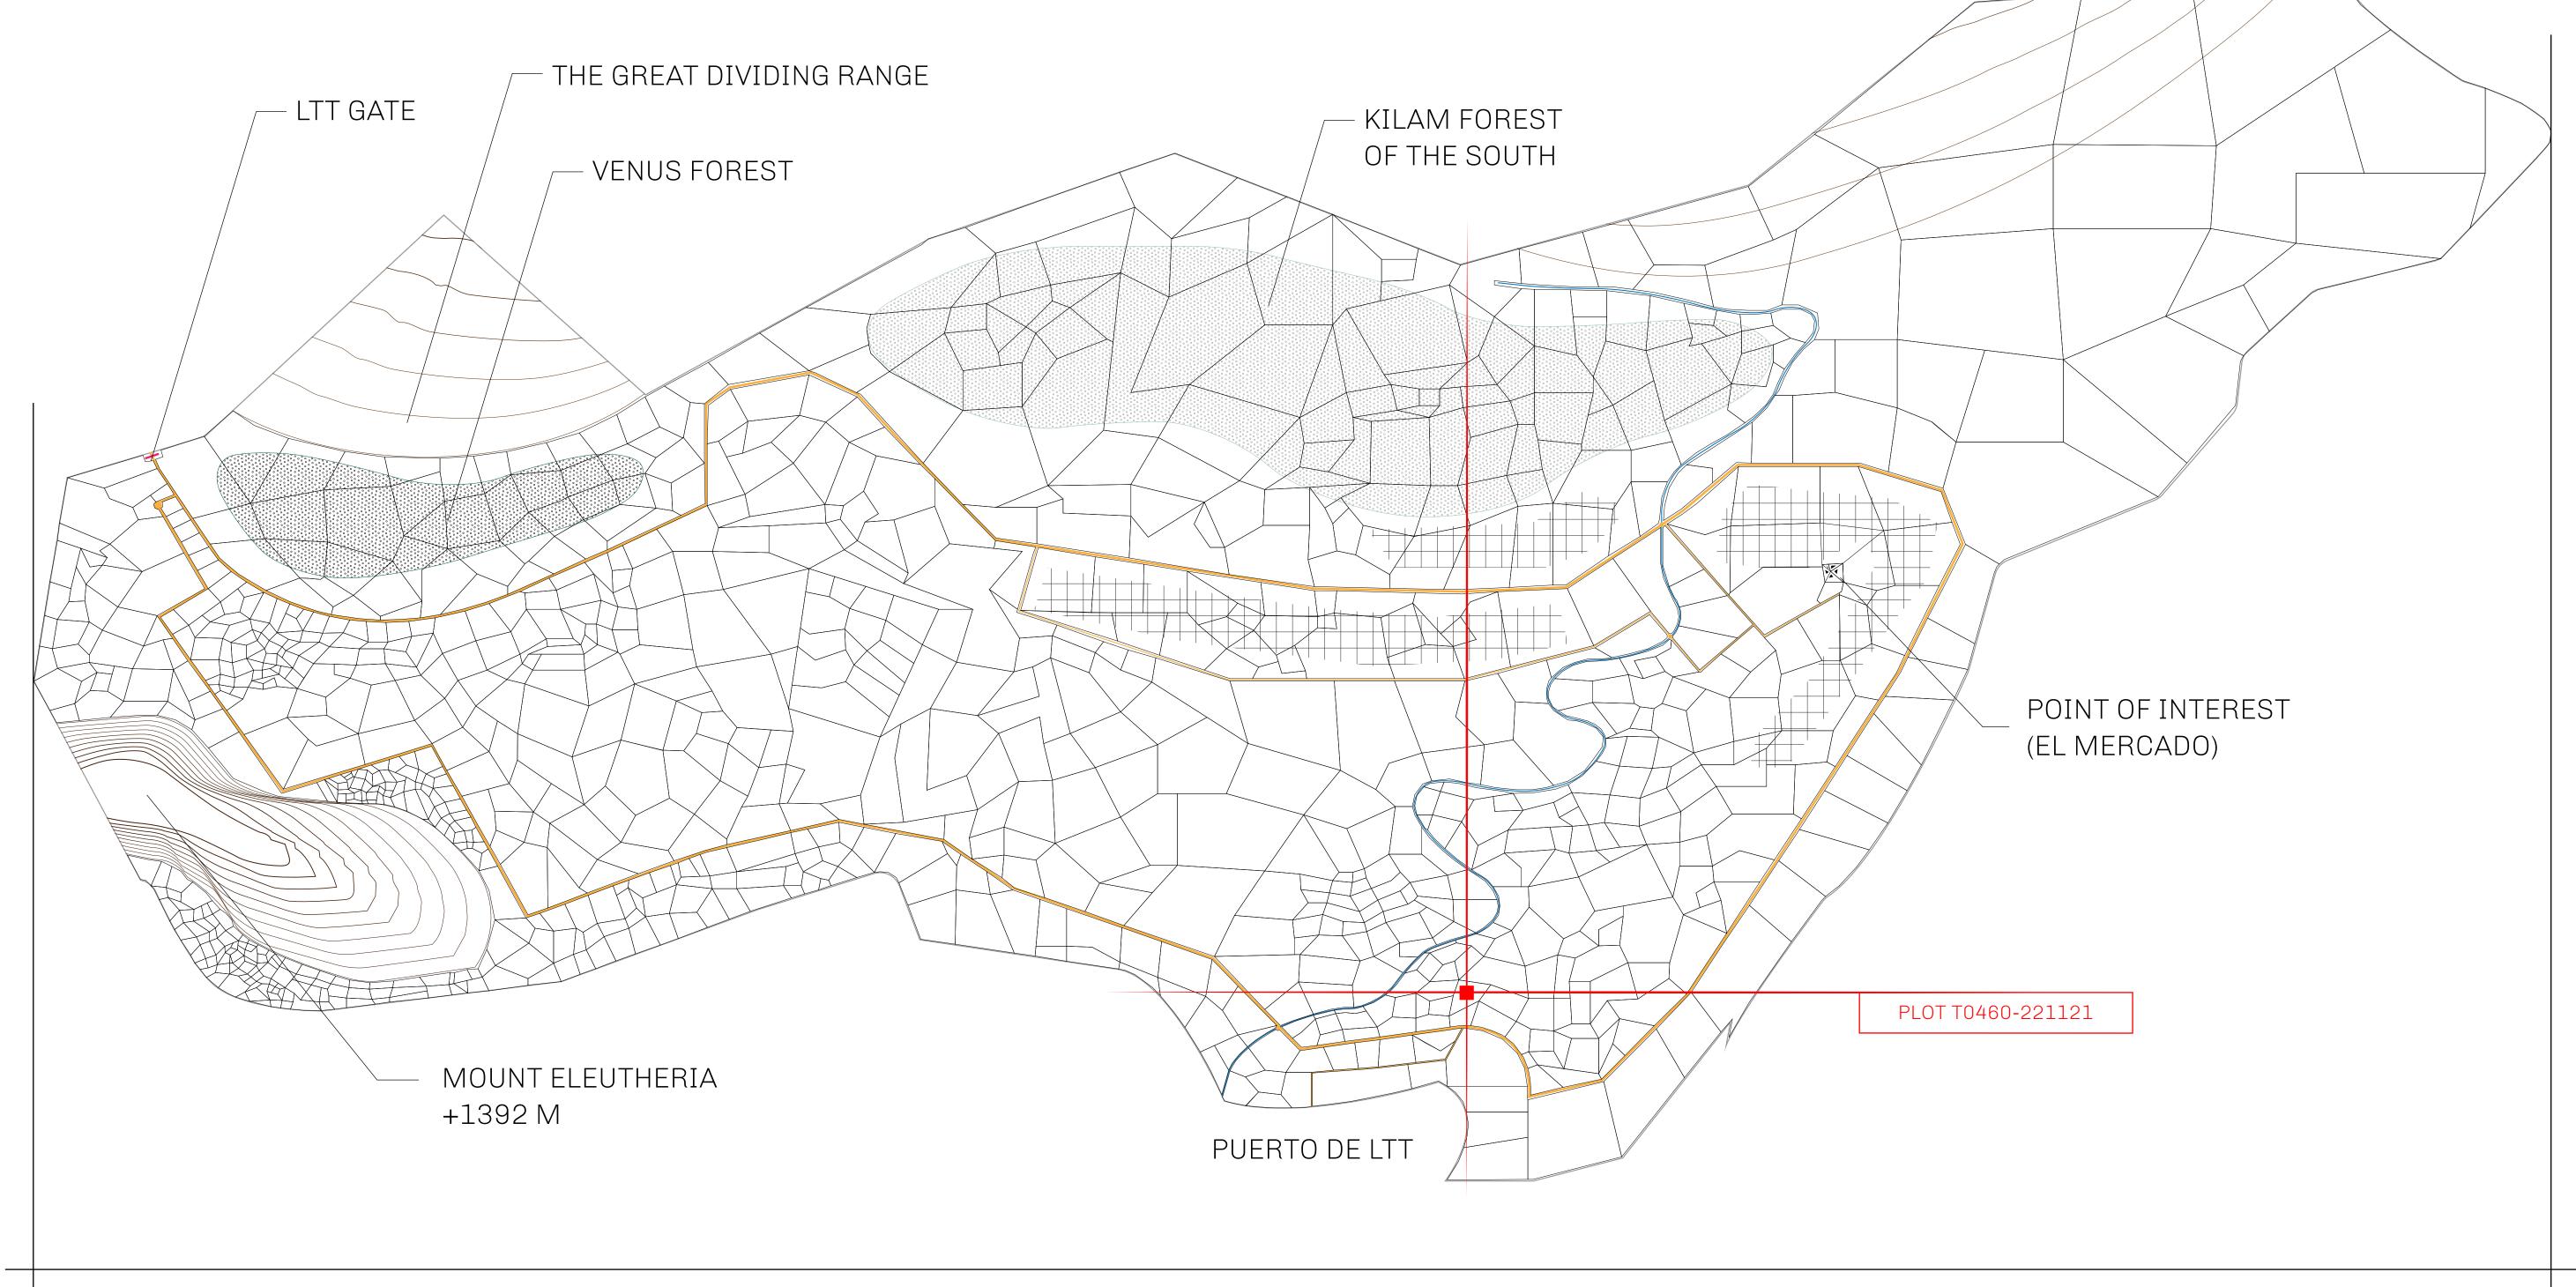

## THE SPANISH ARMADA

The most flamboyant of all of the states, this Spanish-speaking territory houses a clash of cultures. From the LTT trades in the El Mercado district to the solicitations for invites to the Great Empire, and even the traveling Caravans, it is a transient place; people are always on the move on the way to the Great Empire or a trek through the Dividing Range to the Royaume De Satoshi. Commerce uses derivations of LTT such as LTTE, LTTB, and LTTC.

## GEOGRAPHY

COASTLINE
BORDERS
HIGHEST POINT
LOWEST POINT
PLOTS
SCALE

193.03 KM (119.94 MILES)
OCEAN, THE GREAT EMPIRE
MT ELEUTHERIA +1392 M
PUERTO DE LTT 0 M
1045

1:50000