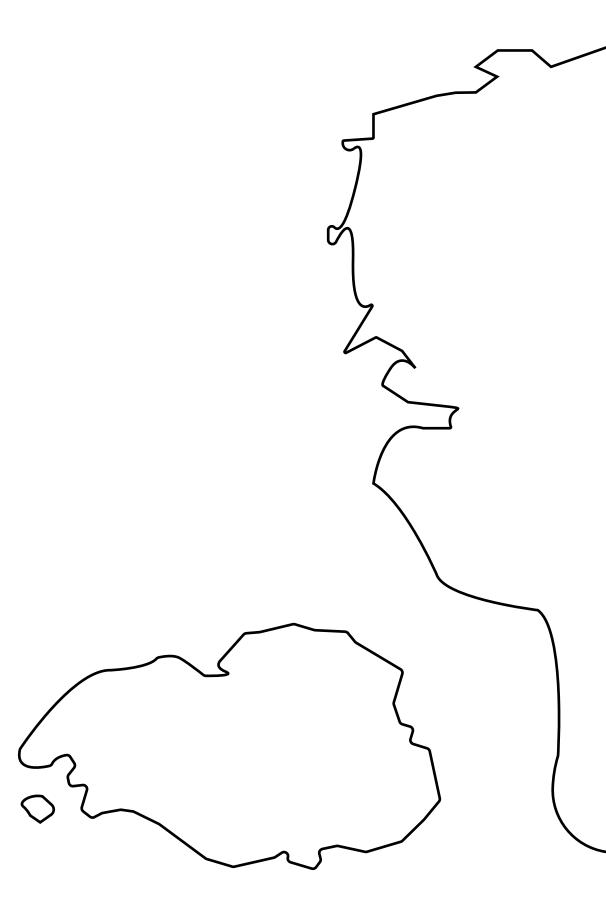

## GEOGRAPHY

COASTLINE BORDERS HIGHEST POINT LOWEST POINT PLOTS SCALE

193.03 KM (119.94 MILES) OCEAN, THE GREAT EMPIRE MT ELEUTHERIA +1392 M PUERTO DE LTT O M 1045 1:50000

73.54 KM

|          | TITLE NUMBER                                                           |                    |
|----------|------------------------------------------------------------------------|--------------------|
| y        | T0459-221121                                                           |                    |
| O LTT ST | ISSUED 22 November 2021 J.                                             | SCALE 1/50000      |
|          | all BUN sales (rewarded in Credits) plus 1%<br>ced; Mint 4 NFT Stories | % of all LTT redee |
| ΟΤΤΟ     | 454<br>PLOT TO 48                                                      | 57                 |
|          | <b>OT TO 459</b><br>Ndary: 3.00 km                                     |                    |
| 75       | PLOT T0476                                                             |                    |