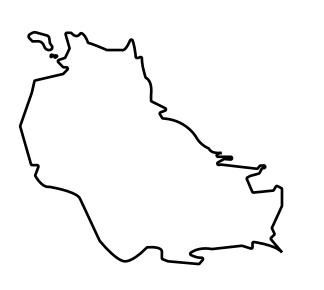

## GEOGRAPHY

COASTLINE BORDERS HIGHEST POINT LOWEST POINT PLOTS SCALE

193.03 KM (119.94 MILES) OCEAN, THE GREAT EMPIRE MT ELEUTHERIA +1392 M PUERTO DE LTT O M 1045 1:50000

73.54 KM

|          | TITLE NUMBER                                                           |                    |
|----------|------------------------------------------------------------------------|--------------------|
| y        | T0459-221121                                                           |                    |
| O LTT ST | ISSUED 22 November 2021 J.                                             | SCALE 1/50000      |
|          | all BUN sales (rewarded in Credits) plus 1%<br>ced; Mint 4 NFT Stories | % of all LTT redee |
| ΟΤΤΟ     | 454<br>PLOT TO 48                                                      | 57                 |
|          | <b>OT TO 459</b><br>Ndary: 3.00 km                                     |                    |
| 75       | PLOT T0476                                                             |                    |