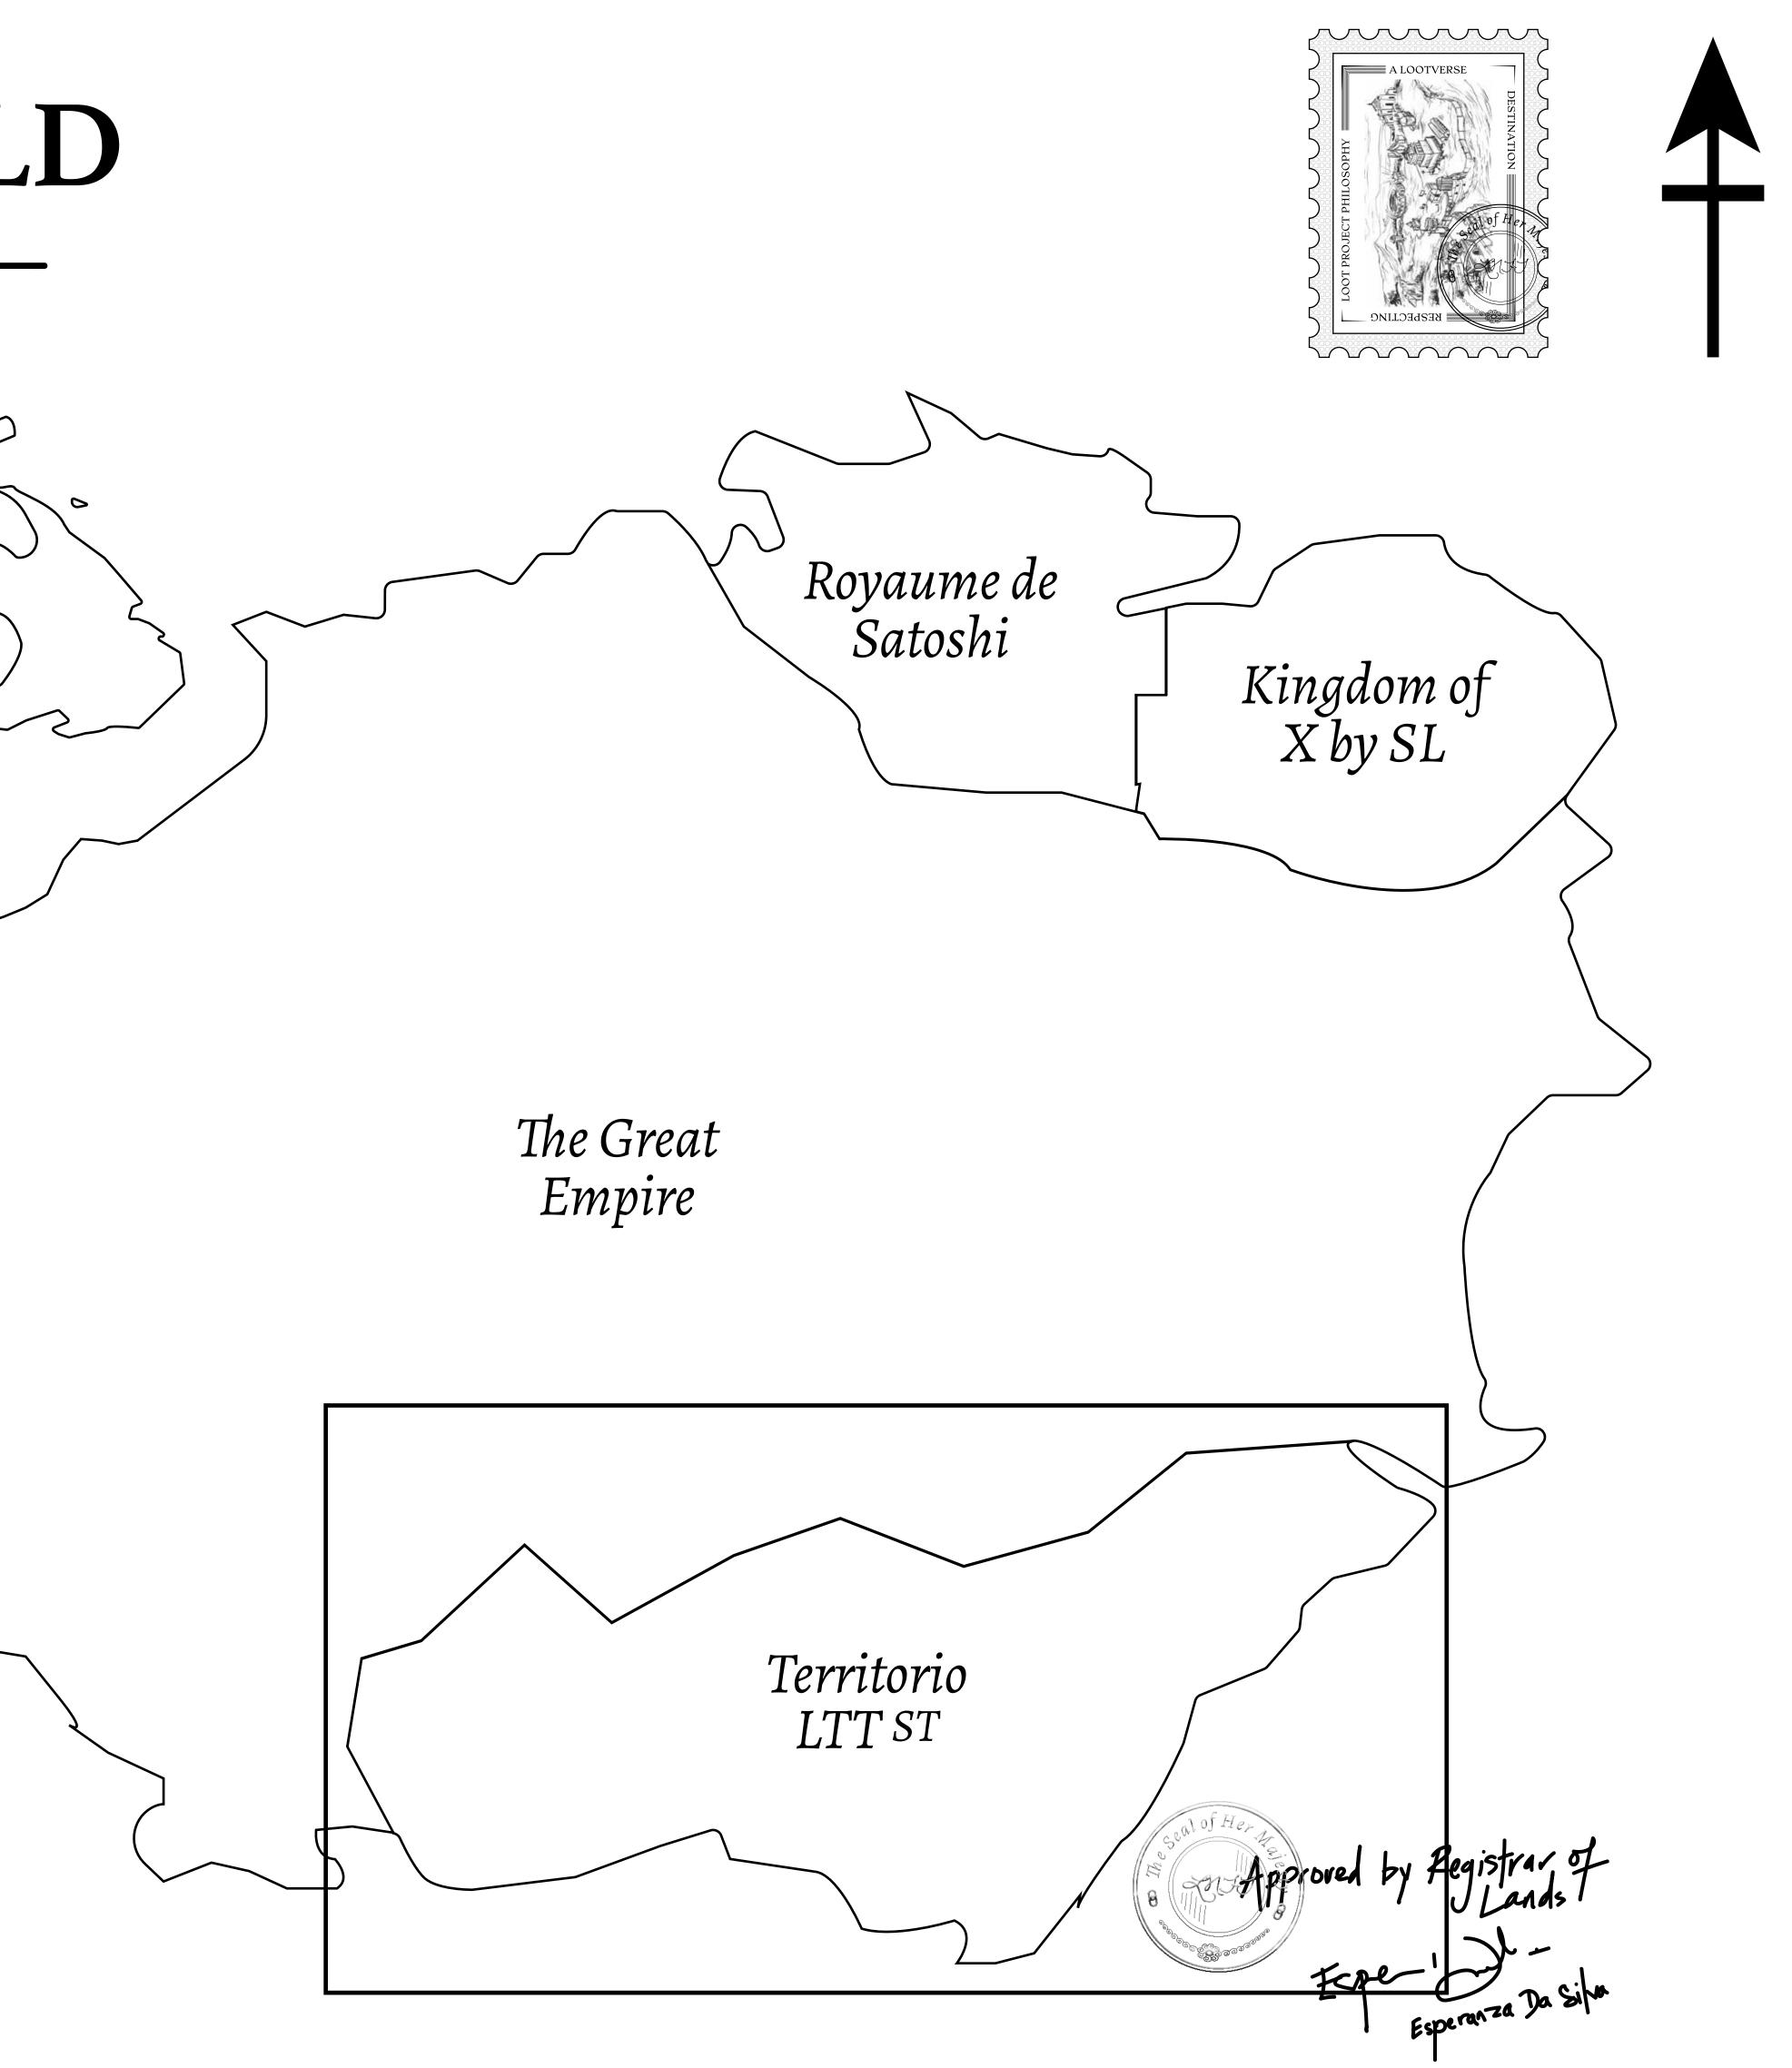

## THE SPANISH ARMADA

The most flamboyant of all of the states, this Spanish-speaking territory houses a clash of cultures. From the LTT trades in the El Mercado district to the solicitations for invites to the Great Empire, and even the traveling Caravans, it is a transient place; people are always on the move on the way to the Great Empire or a trek through the Dividing Range to the Royaume De Satoshi. Commerce uses derivations of LTT such as LTTE, LTTB, and LTTC.

## GEOGRAPHY

COASTLINE BORDERS HIGHEST POINT LOWEST POINT PLOTS SCALE

193.03 KM (119.94 MILES) OCEAN, THE GREAT EMPIRE MT ELEUTHERIA +1392 M PUERTO DE LTT O M 1045 1:50000

73.54 KM

|          | TITLE NUMBER                                                           |                    |
|----------|------------------------------------------------------------------------|--------------------|
| y        | T0459-221121                                                           |                    |
| O LTT ST | ISSUED 22 November 2021 J.                                             | SCALE 1/50000      |
|          | all BUN sales (rewarded in Credits) plus 1%<br>ced; Mint 4 NFT Stories | % of all LTT redee |
| ΟΤΤΟ     | 454<br>PLOT TO 48                                                      | 57                 |
|          | <b>OT TO 459</b><br>Ndary: 3.00 km                                     |                    |
| 75       | PLOT T0476                                                             |                    |