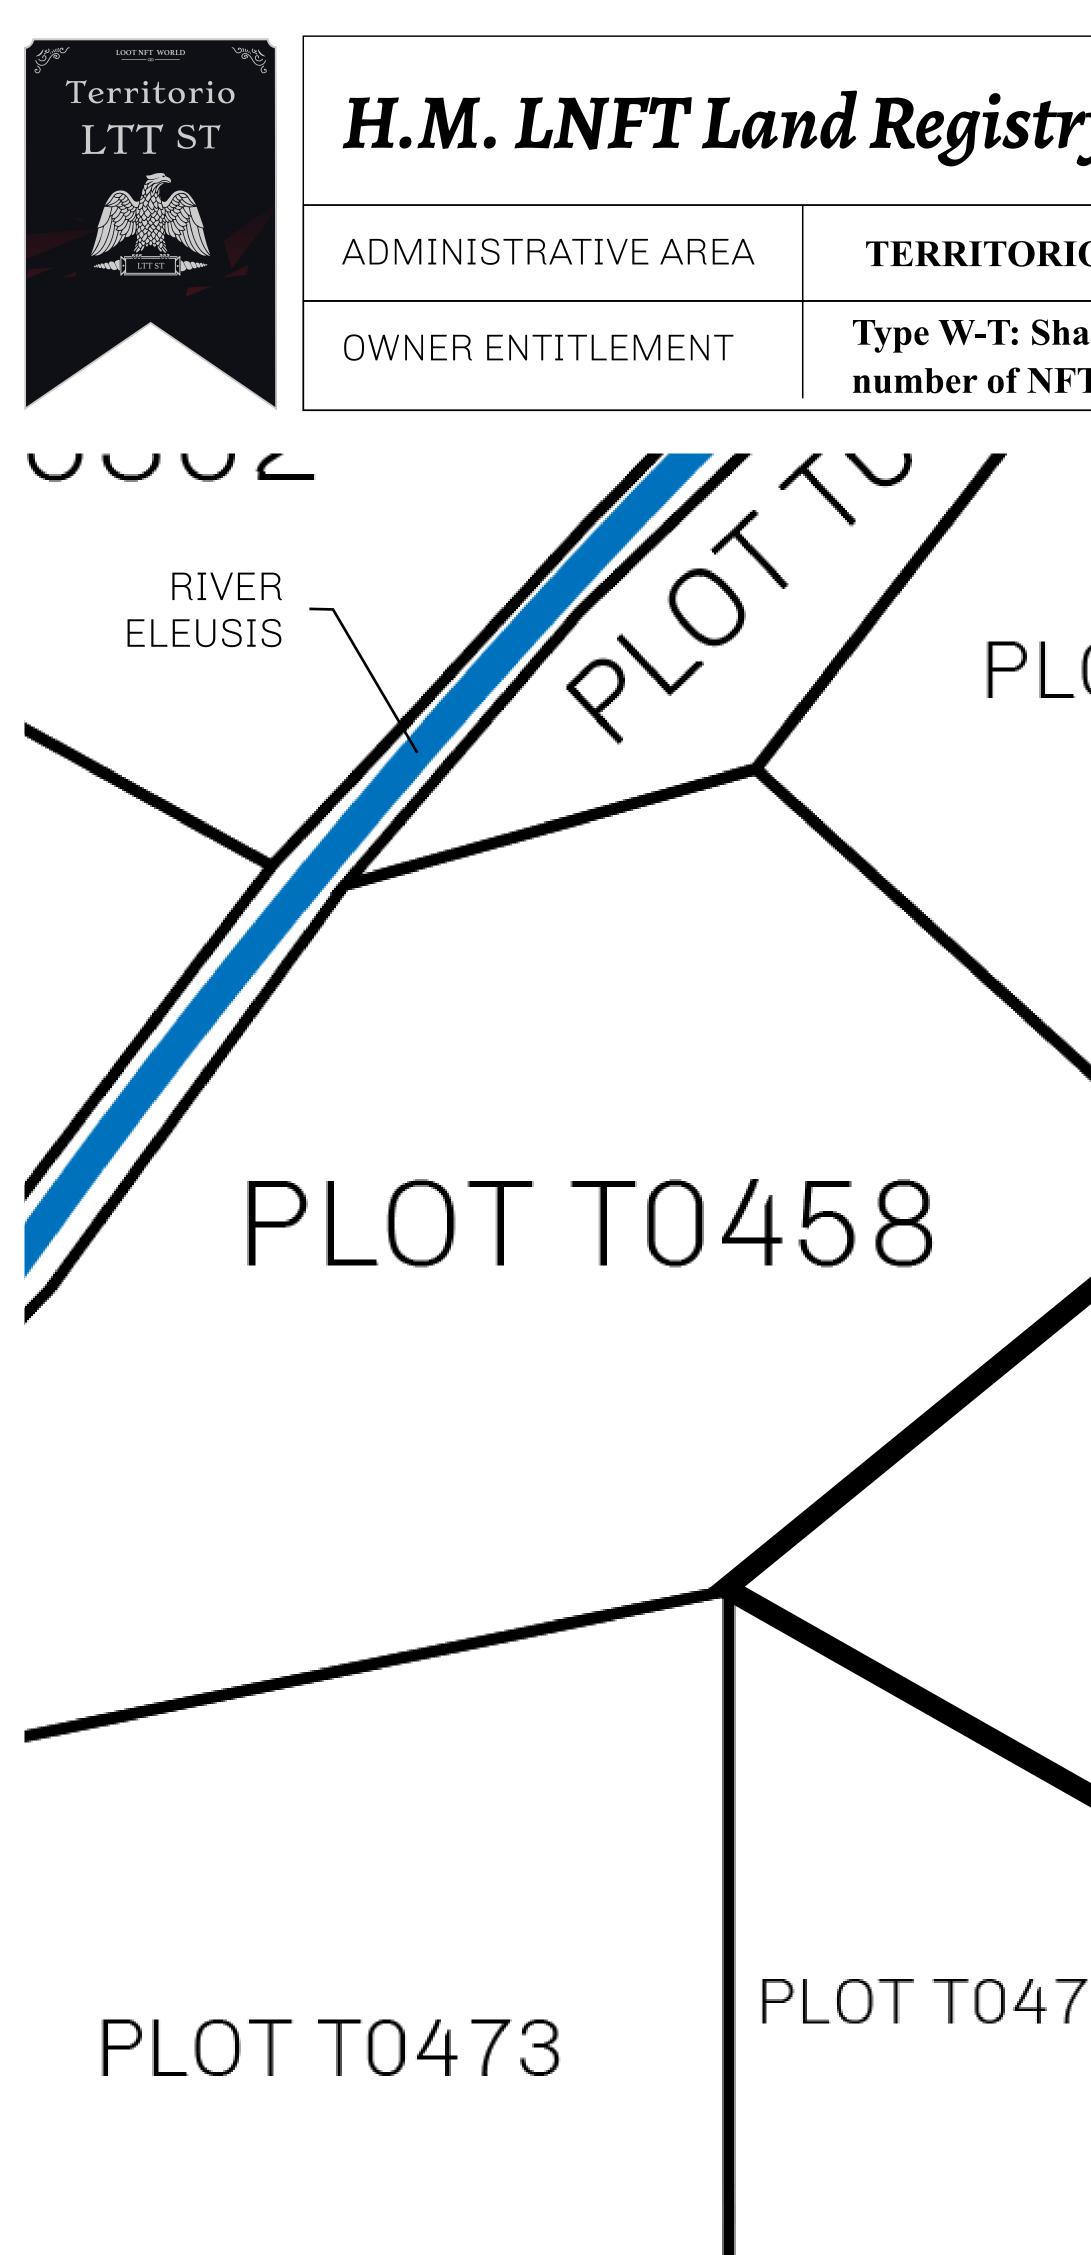

## GEOGRAPHY

COASTLINE BORDERS HIGHEST POINT LOWEST POINT PLOTS SCALE

193.03 KM (119.94 MILES) OCEAN, THE GREAT EMPIRE MT ELEUTHERIA +1392 M PUERTO DE LTT O M 1045 1:50000

73.54 KM

|          | TITLE NUMBER                                                           |                    |
|----------|------------------------------------------------------------------------|--------------------|
| y        | T0459-221121                                                           |                    |
| O LTT ST | ISSUED 22 November 2021 J.                                             | SCALE 1/50000      |
|          | all BUN sales (rewarded in Credits) plus 1%<br>ced; Mint 4 NFT Stories | % of all LTT redee |
| ΟΤΤΟ     | 454<br>PLOT TO 48                                                      | 57                 |
|          | <b>OT TO 459</b><br>Ndary: 3.00 km                                     |                    |
| 75       | PLOT T0476                                                             |                    |