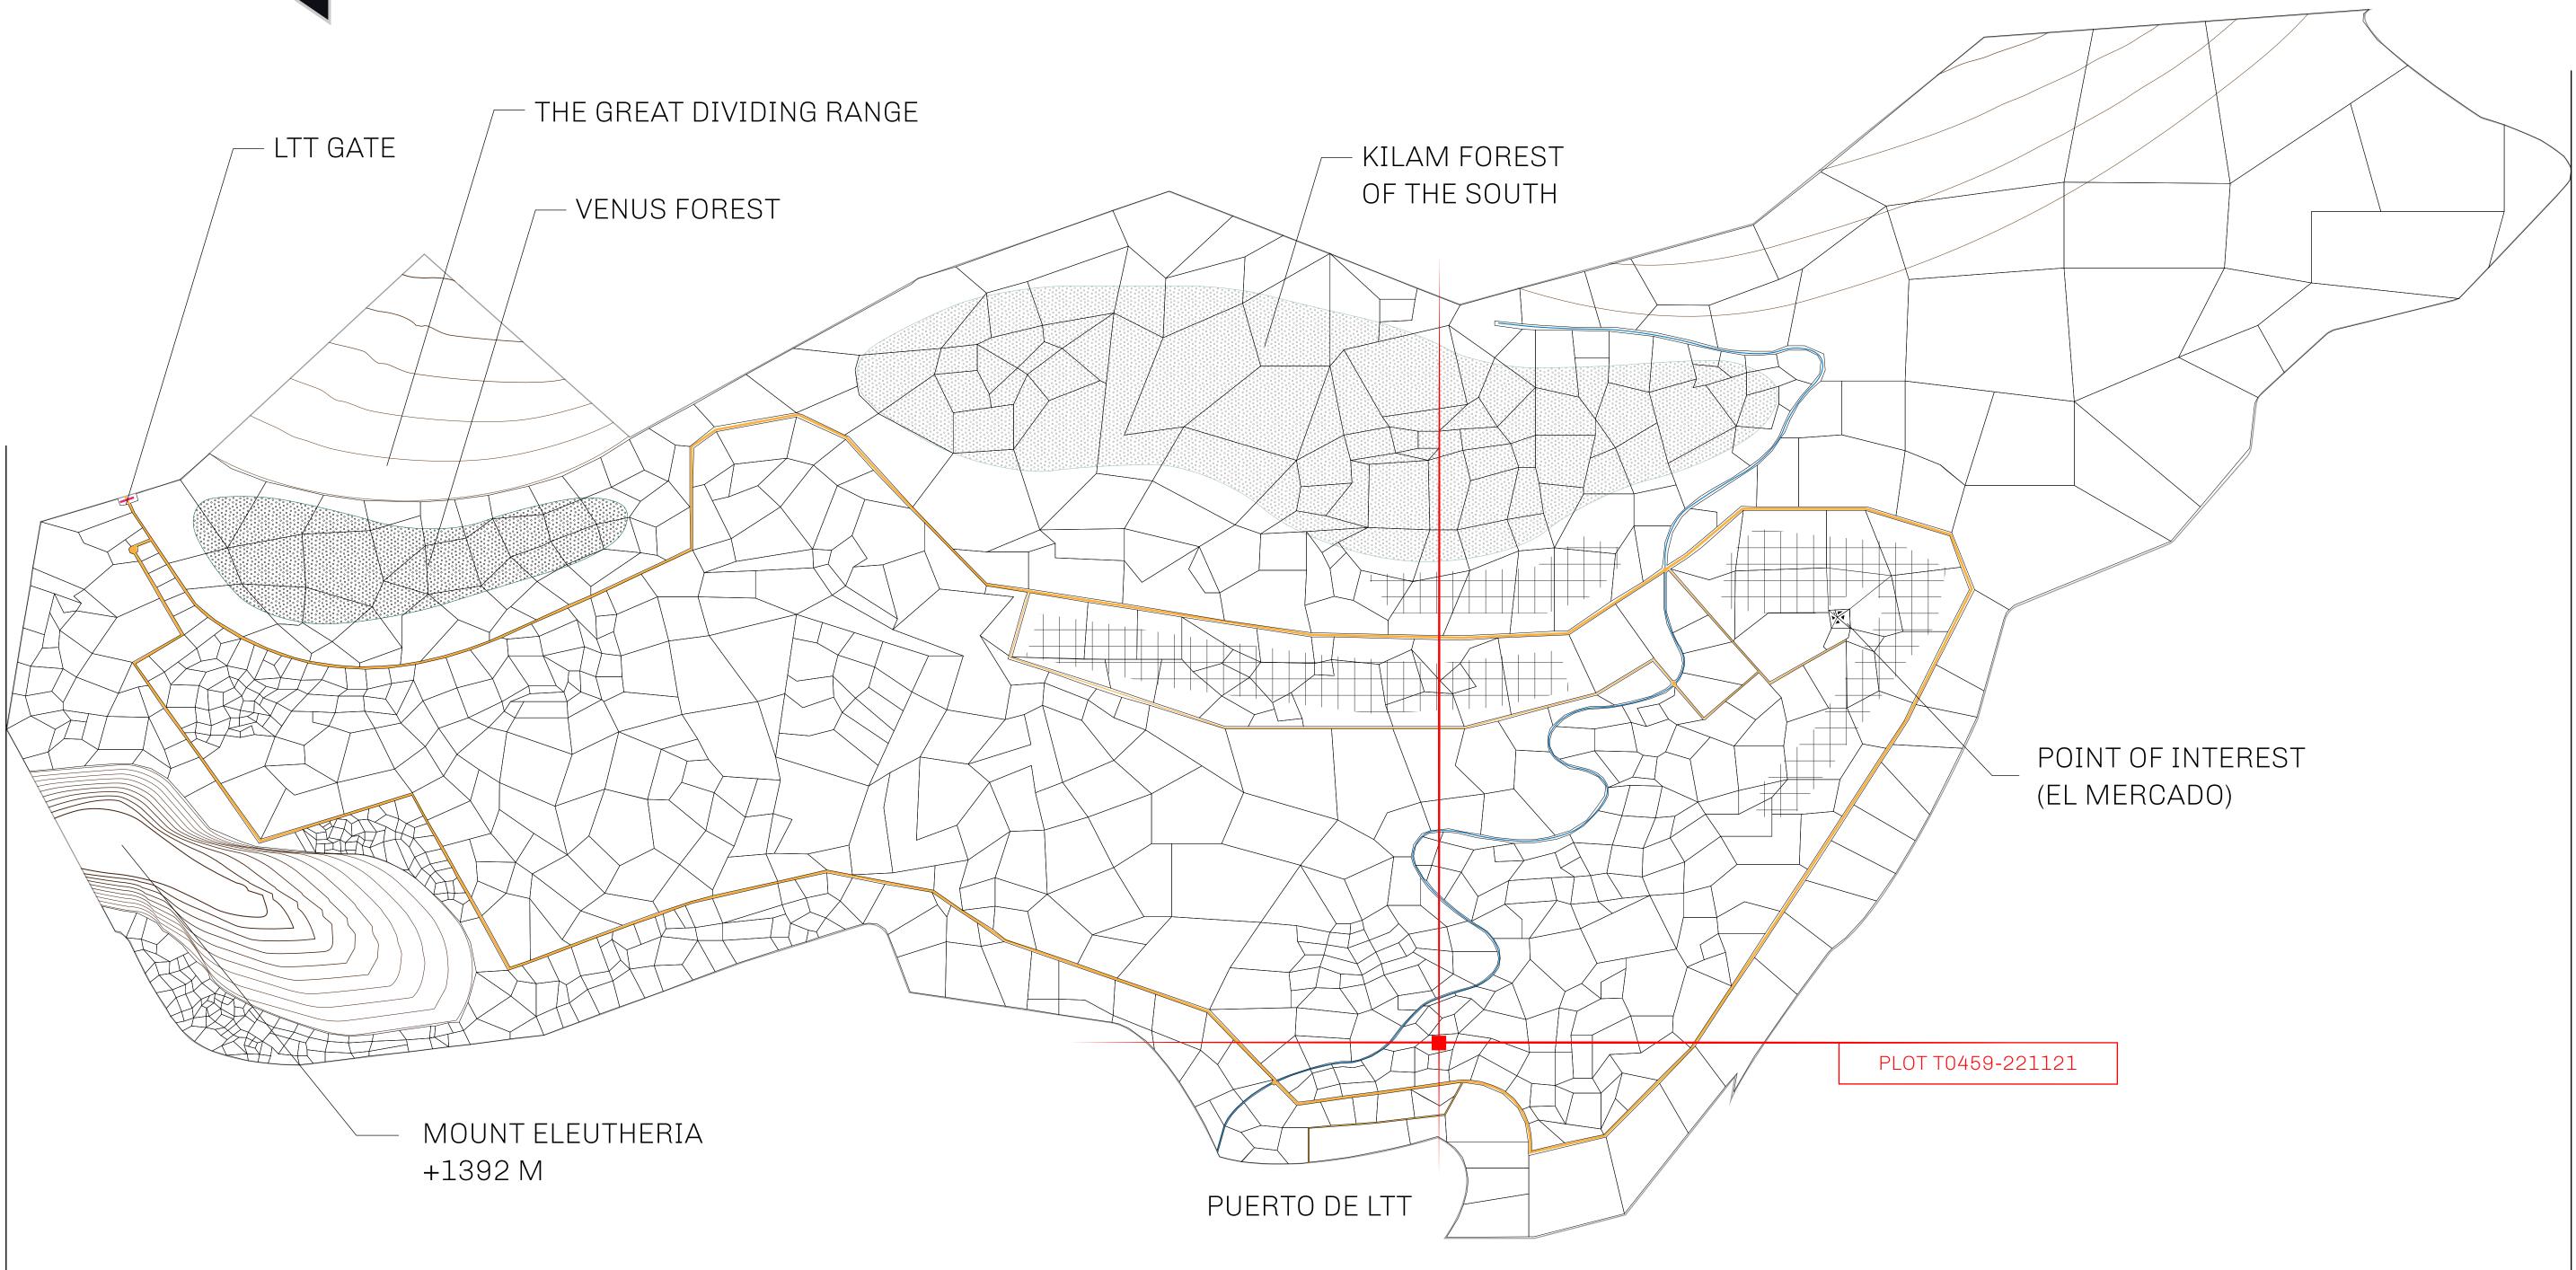

## THE SPANISH ARMADA

The most flamboyant of all of the states, this Spanish-speaking territory houses a clash of cultures. From the LTT trades in the El Mercado district to the solicitations for invites to the Great Empire, and even the traveling Caravans, it is a transient place; people are always on the move on the way to the Great Empire or a trek through the Dividing Range to the Royaume De Satoshi. Commerce uses derivations of LTT such as LTTE, LTTB, and LTTC.

## GEOGRAPHY

COASTLINE BORDERS HIGHEST POINT LOWEST POINT PLOTS SCALE

193.03 KM (119.94 MILES) OCEAN, THE GREAT EMPIRE MT ELEUTHERIA +1392 M PUERTO DE LTT O M 1045 1:50000

73.54 KM

|          | TITLE NUMBER                                                           |                    |
|----------|------------------------------------------------------------------------|--------------------|
| y        | T0459-221121                                                           |                    |
| O LTT ST | ISSUED 22 November 2021 J.                                             | SCALE 1/50000      |
|          | all BUN sales (rewarded in Credits) plus 1%<br>ced; Mint 4 NFT Stories | % of all LTT redee |
| ΟΤΤΟ     | 454<br>PLOT TO 48                                                      | 57                 |
|          | <b>OT TO 459</b><br>Ndary: 3.00 km                                     |                    |
| 75       | PLOT T0476                                                             |                    |