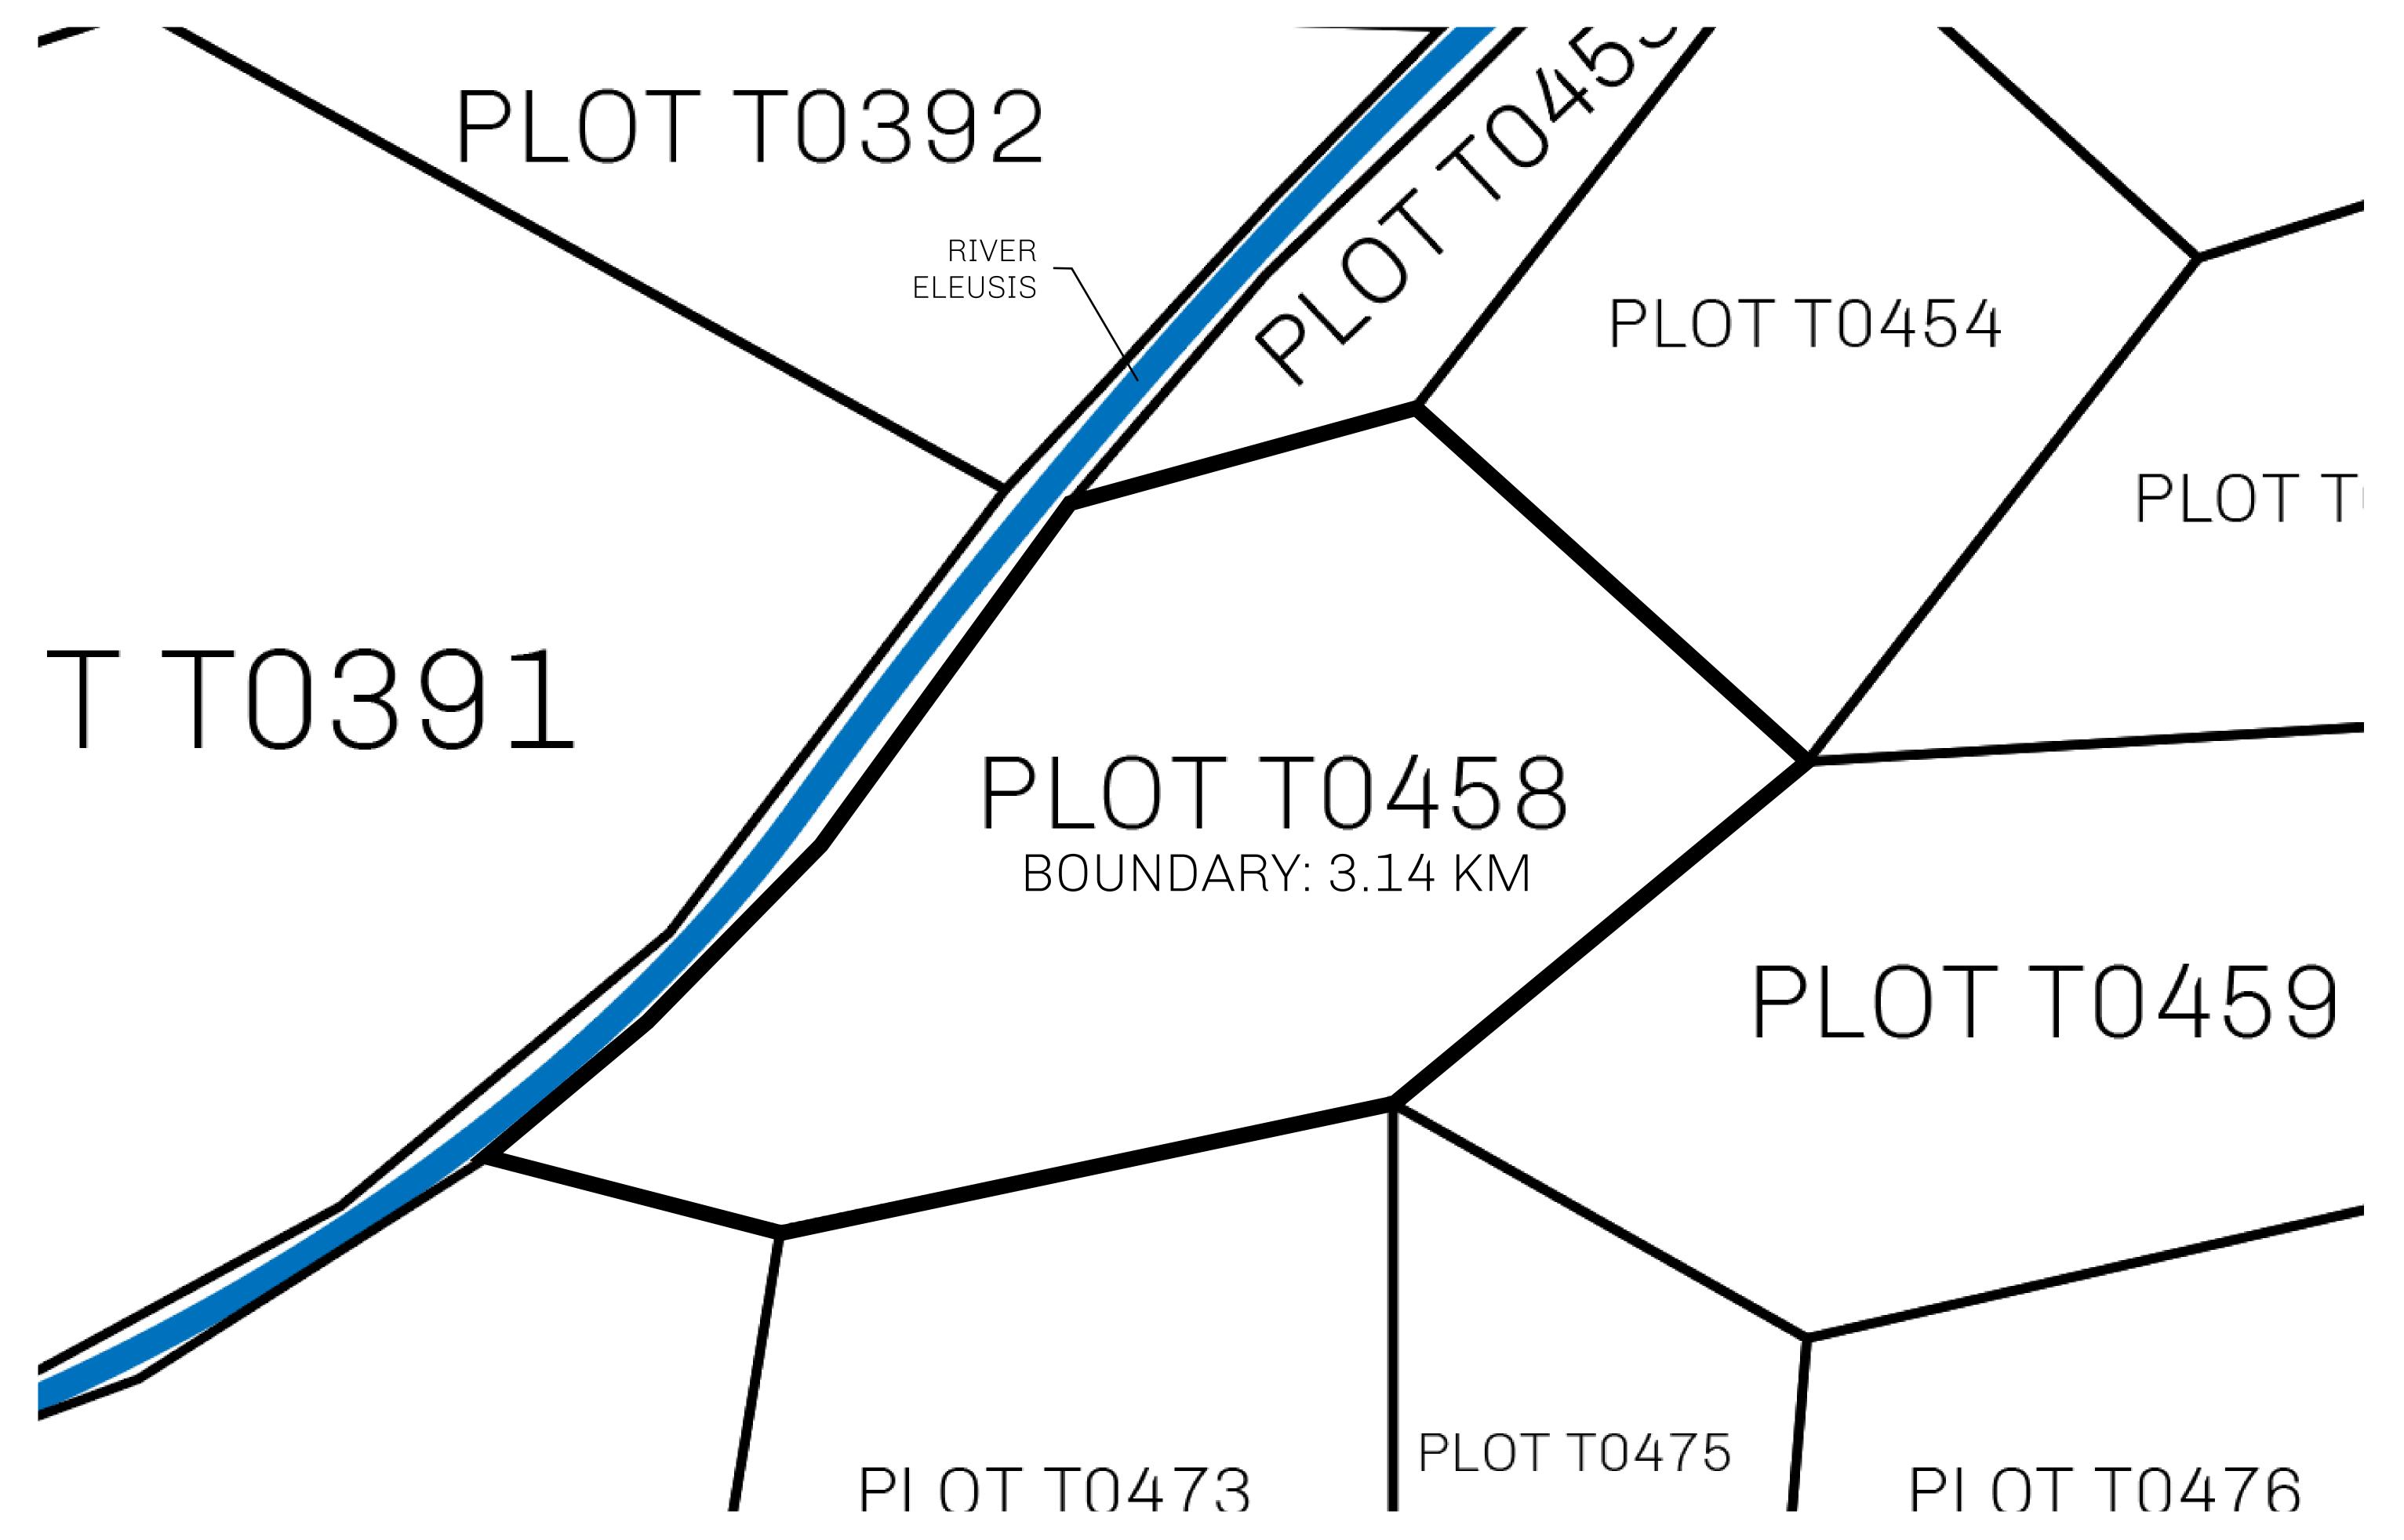

#### GEOGRAPHY

COASTLINE
BORDERS
HIGHEST POINT
LOWEST POINT
PLOTS
SCALE

193.03 KM (119.94 MILES)
OCEAN, THE GREAT EMPIRE
MT ELEUTHERIA +1392 M
PUERTO DE LTT 0 M

1045

1:50000

### T0458-221121

TERRITORIO LTT ST

ISSUED 22 November 2021

SCALE **1/50000** 

OWNER ENTITLEMENT

Type W-T: Share of 0.1% of all BUN sales (rewarded in Credits) plus 1% of all LTT redeemed based on

number of NFT Stories minted; Mint 4 NFT Stories