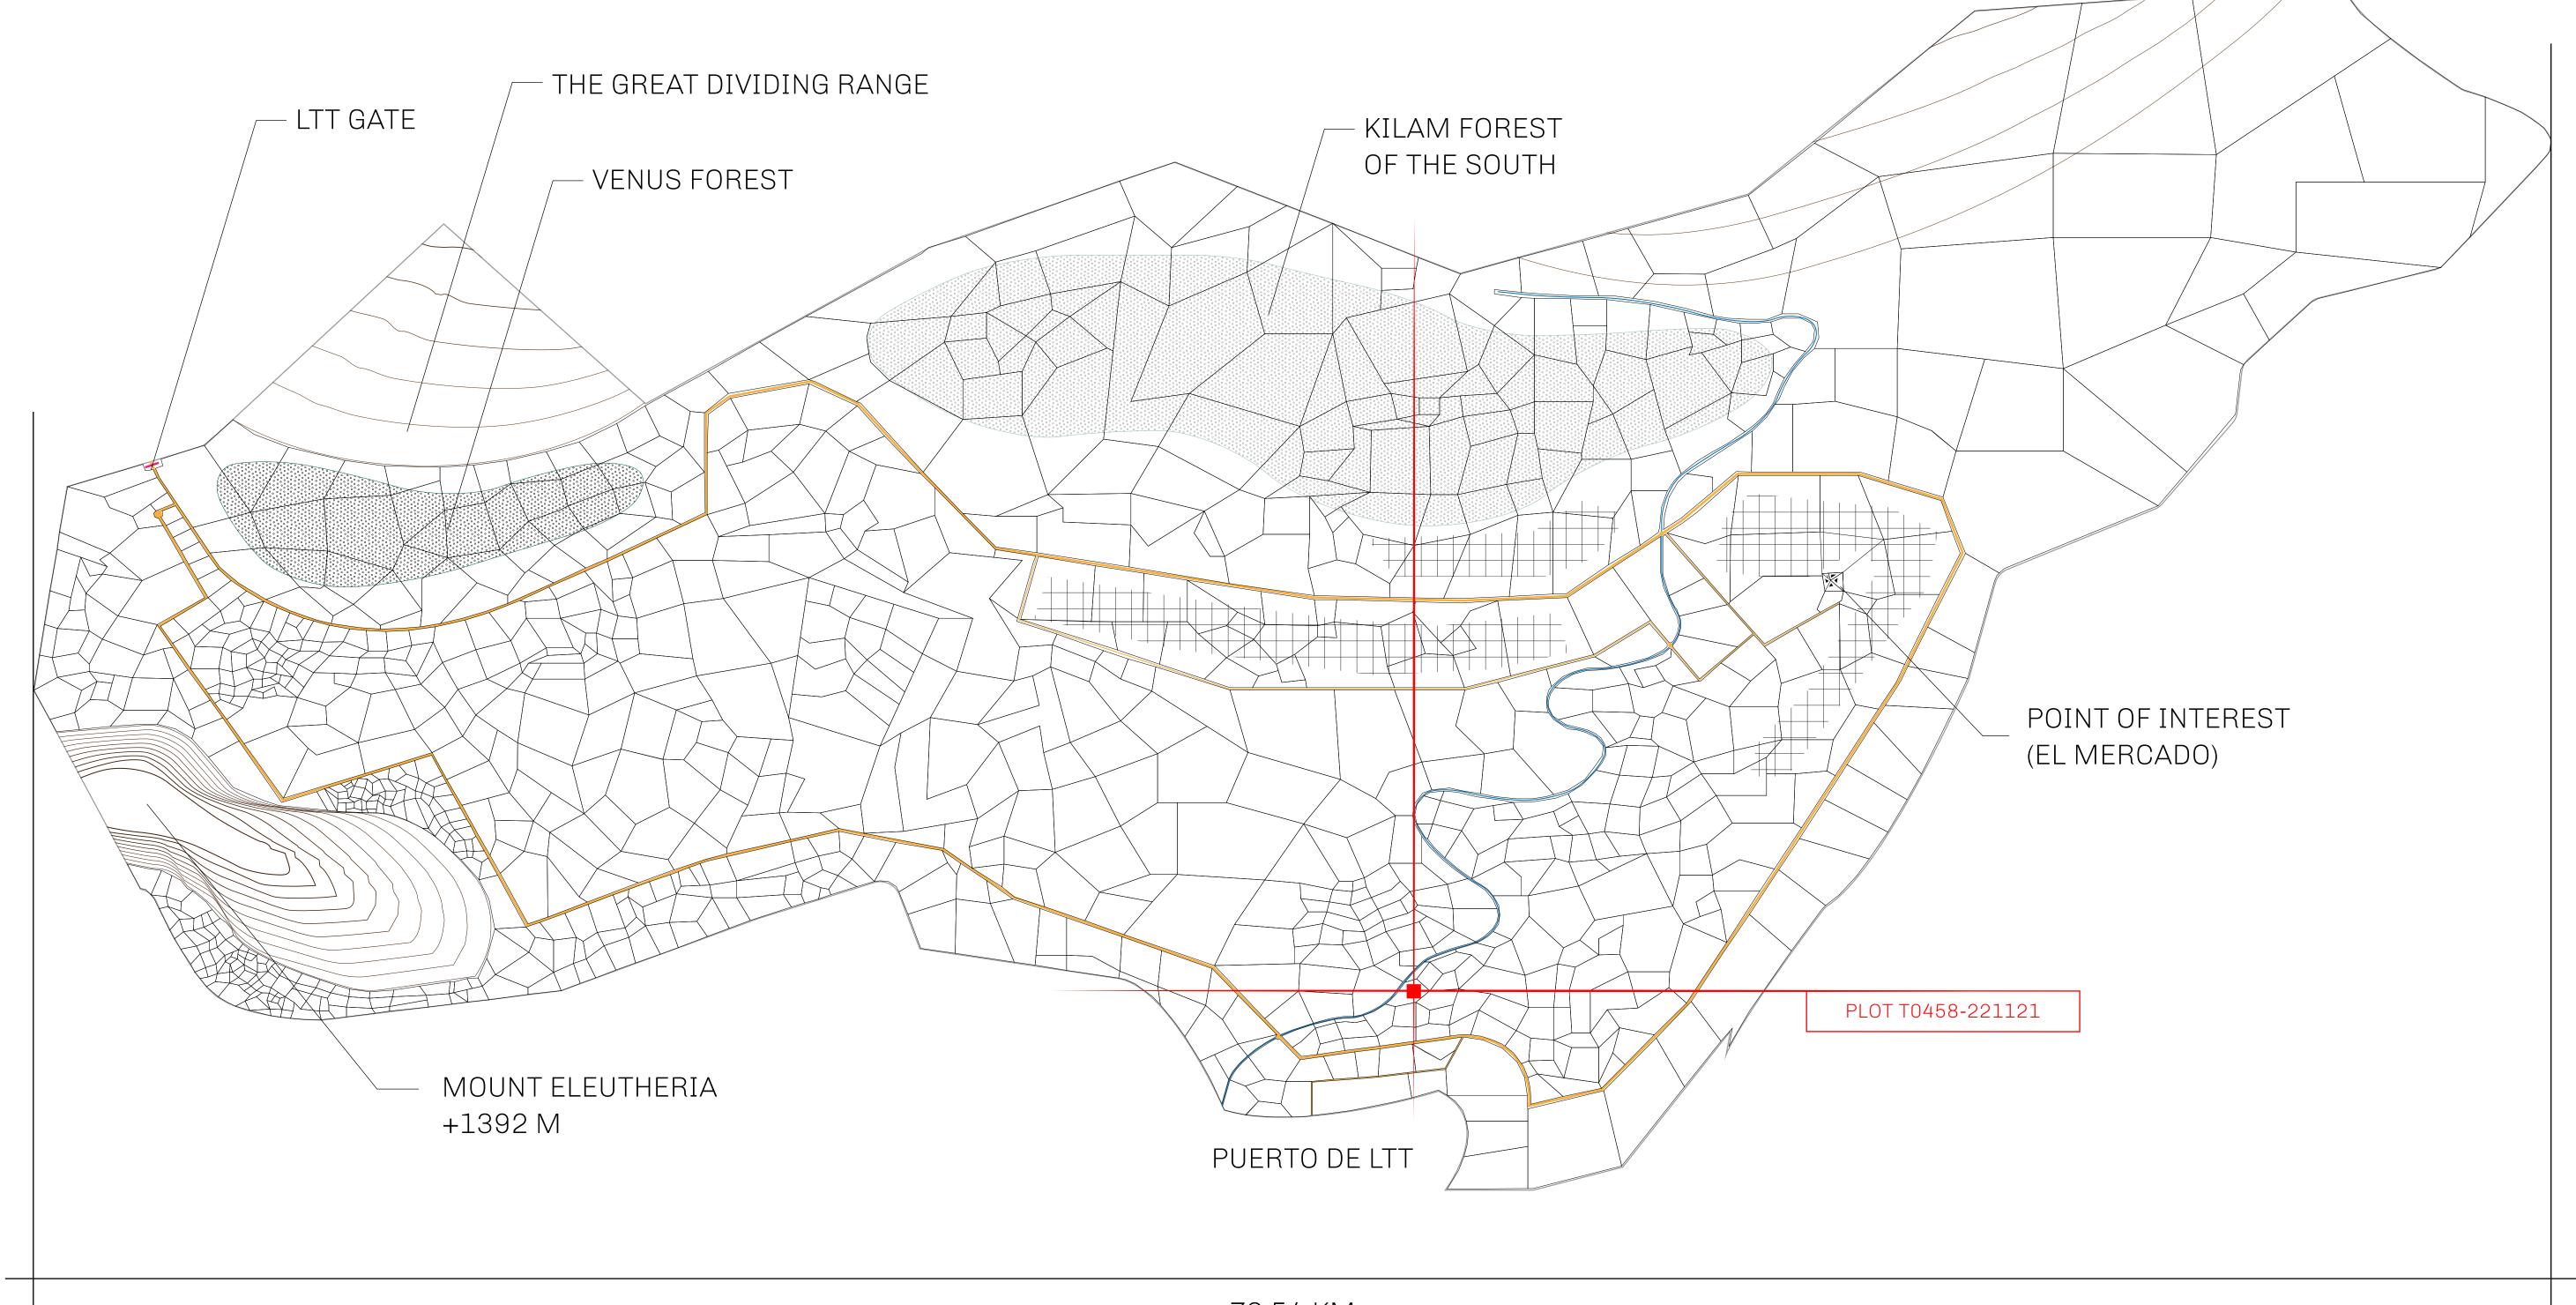

#### THE SPANISH ARMADA

The most flamboyant of all of the states, this Spanish-speaking territory houses a clash of cultures. From the LTT trades in the El Mercado district to the solicitations for invites to the Great Empire, and even the traveling Caravans, it is a transient place; people are always on the move on the way to the Great Empire or a trek through the Dividing Range to the Royaume De Satoshi. Commerce uses derivations of LTT such as LTTE, LTTB, and LTTC.

#### GEOGRAPHY

COASTLINE
BORDERS
HIGHEST POINT
LOWEST POINT
PLOTS
SCALE

193.03 KM (119.94 MILES)
OCEAN, THE GREAT EMPIRE
MT ELEUTHERIA +1392 M
PUERTO DE LTT 0 M

1045

1:50000

### T0458-221121

TERRITORIO LTT ST

ISSUED 22 November 2021

SCALE **1/50000** 

OWNER ENTITLEMENT

Type W-T: Share of 0.1% of all BUN sales (rewarded in Credits) plus 1% of all LTT redeemed based on

number of NFT Stories minted; Mint 4 NFT Stories