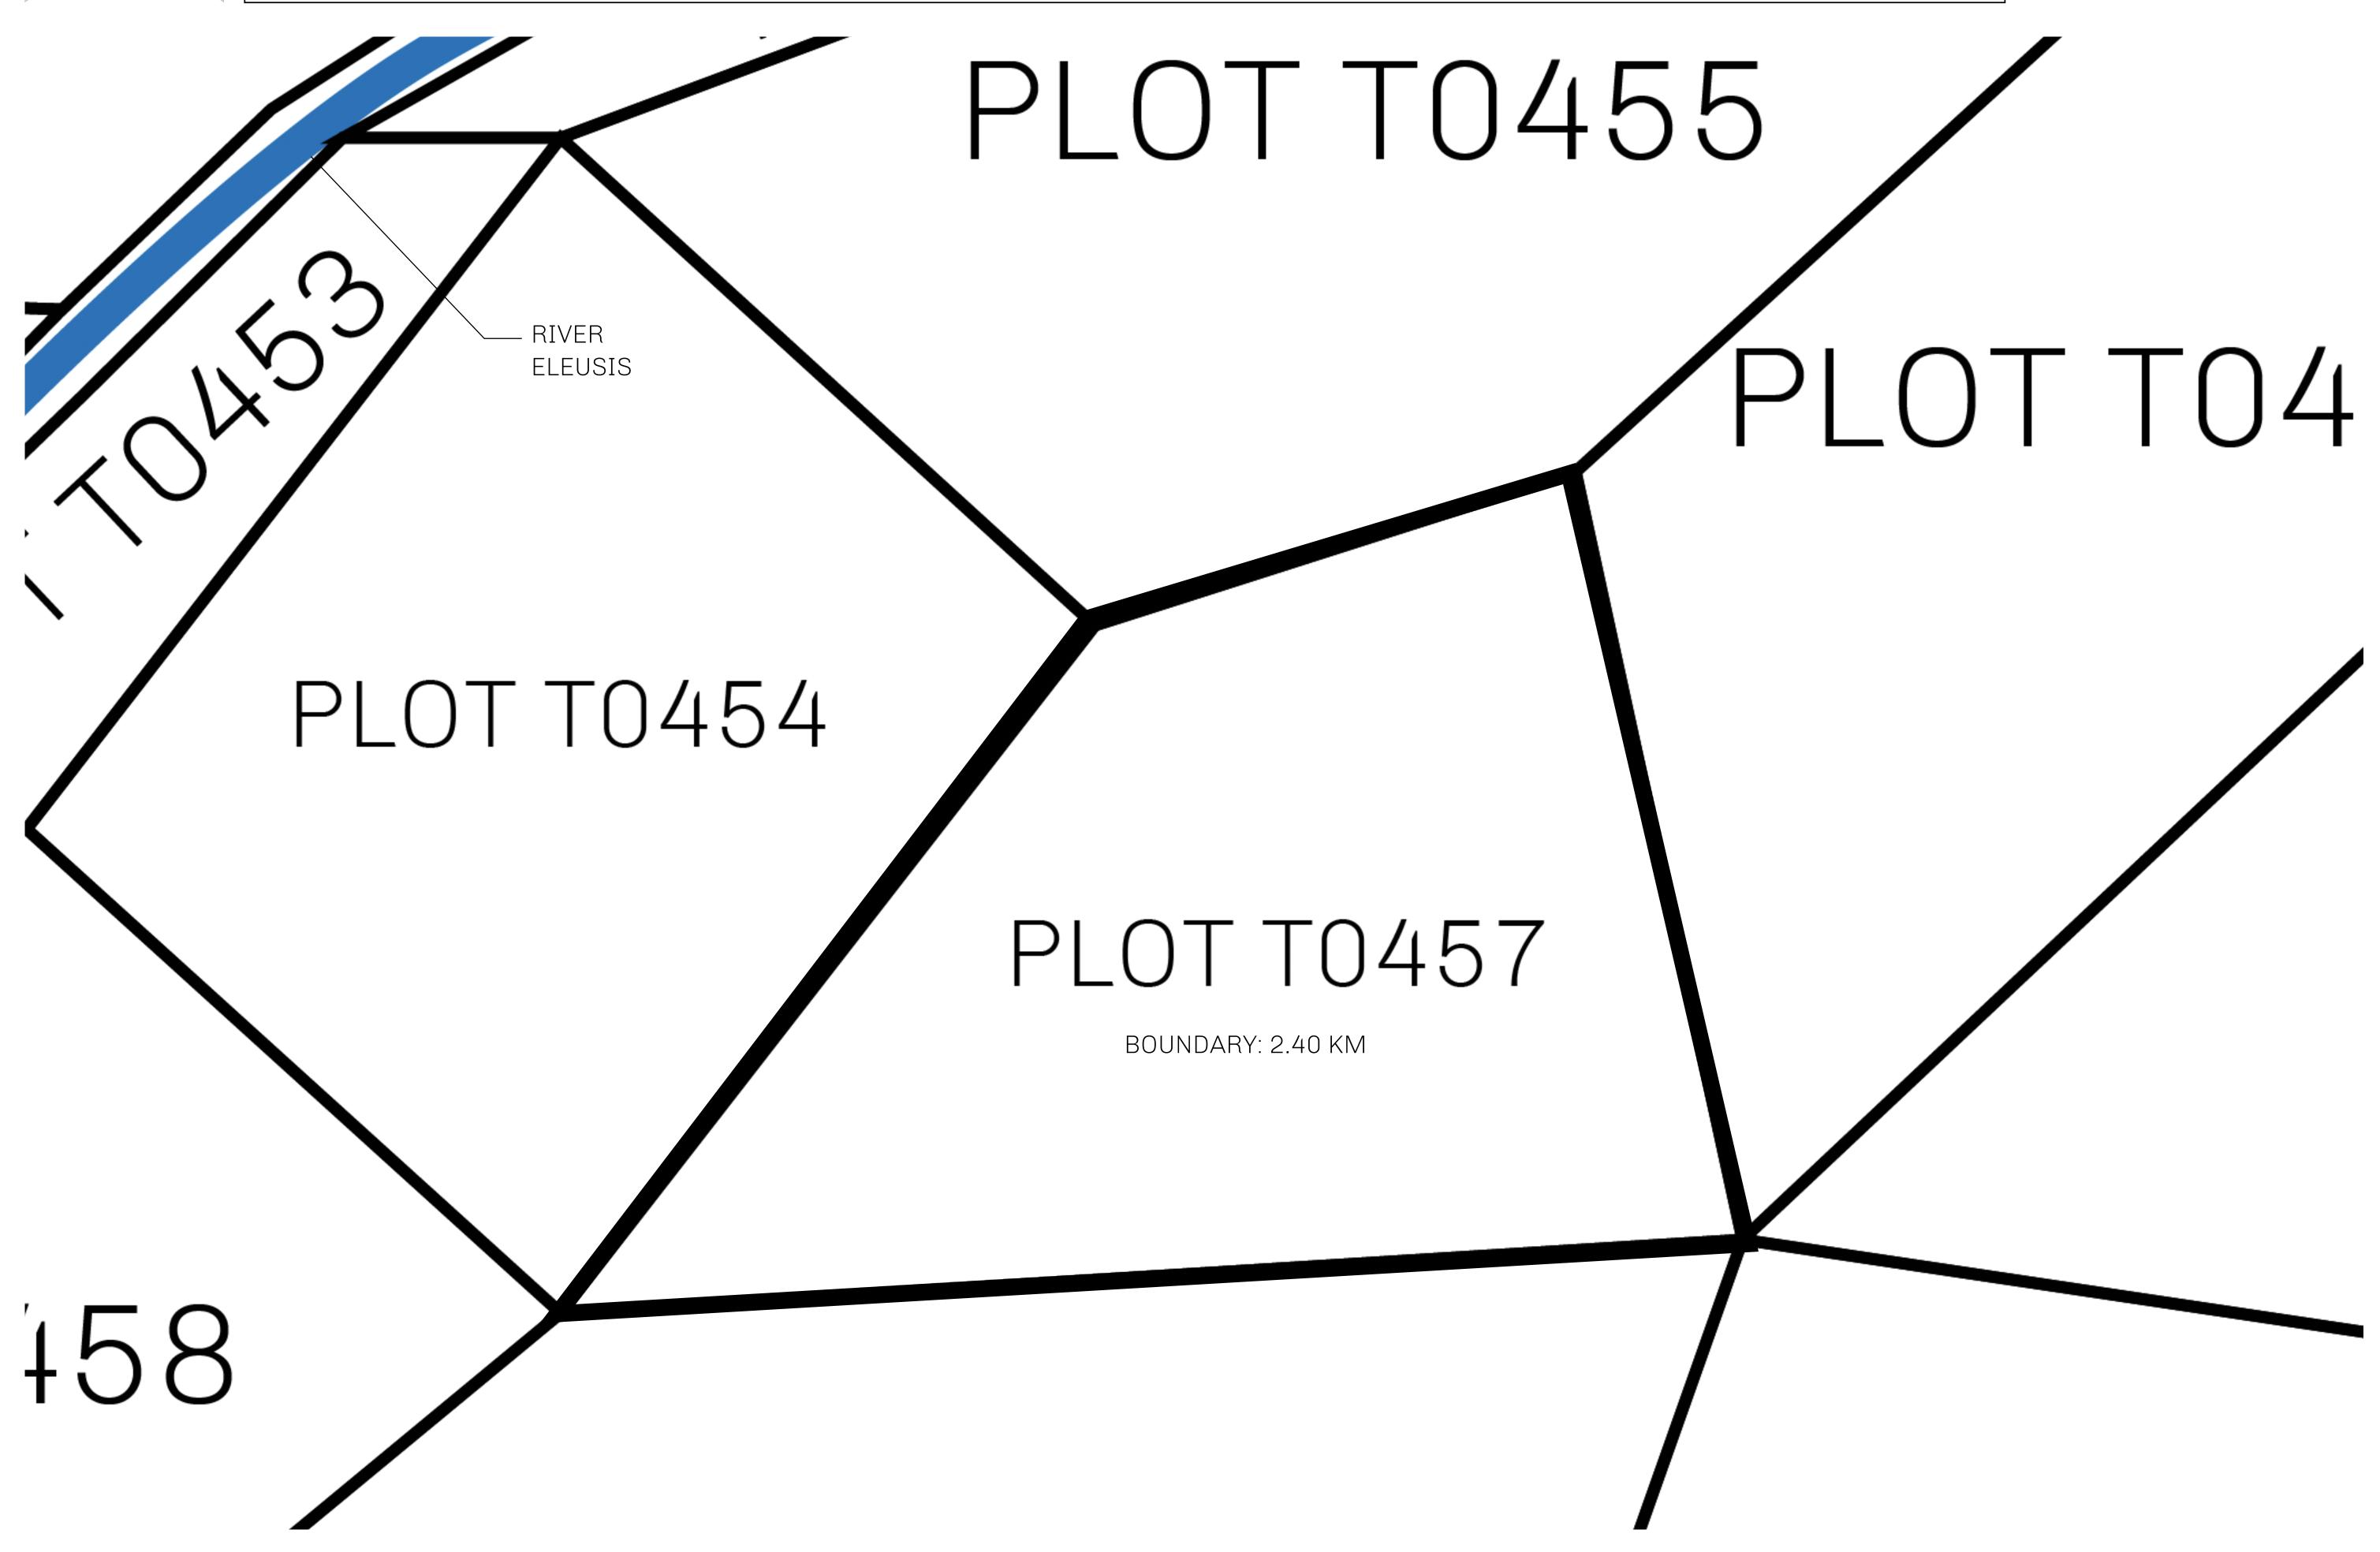

## GEOGRAPHY

COASTLINE BORDERS HIGHEST POINT LOWEST POINT PLOTS SCALE

193.03 KM (119.94 MILES) OCEAN, THE GREAT EMPIRE MT ELEUTHERIA +1392 M PUERTO DE LTT 0 M

1045

1:50000

## H.M. LNFT Land Registry

TITLE NUMBER

TERRITORIO LTT ST

SCALE **1/50000** 

OWNER ENTITLEMENT

Type W-T: Share of 0.1% of all BUN sales (rewarded in Credits) plus 1% of all LTT redeemed based on

number of NFT Stories minted; Mint 4 NFT Stories