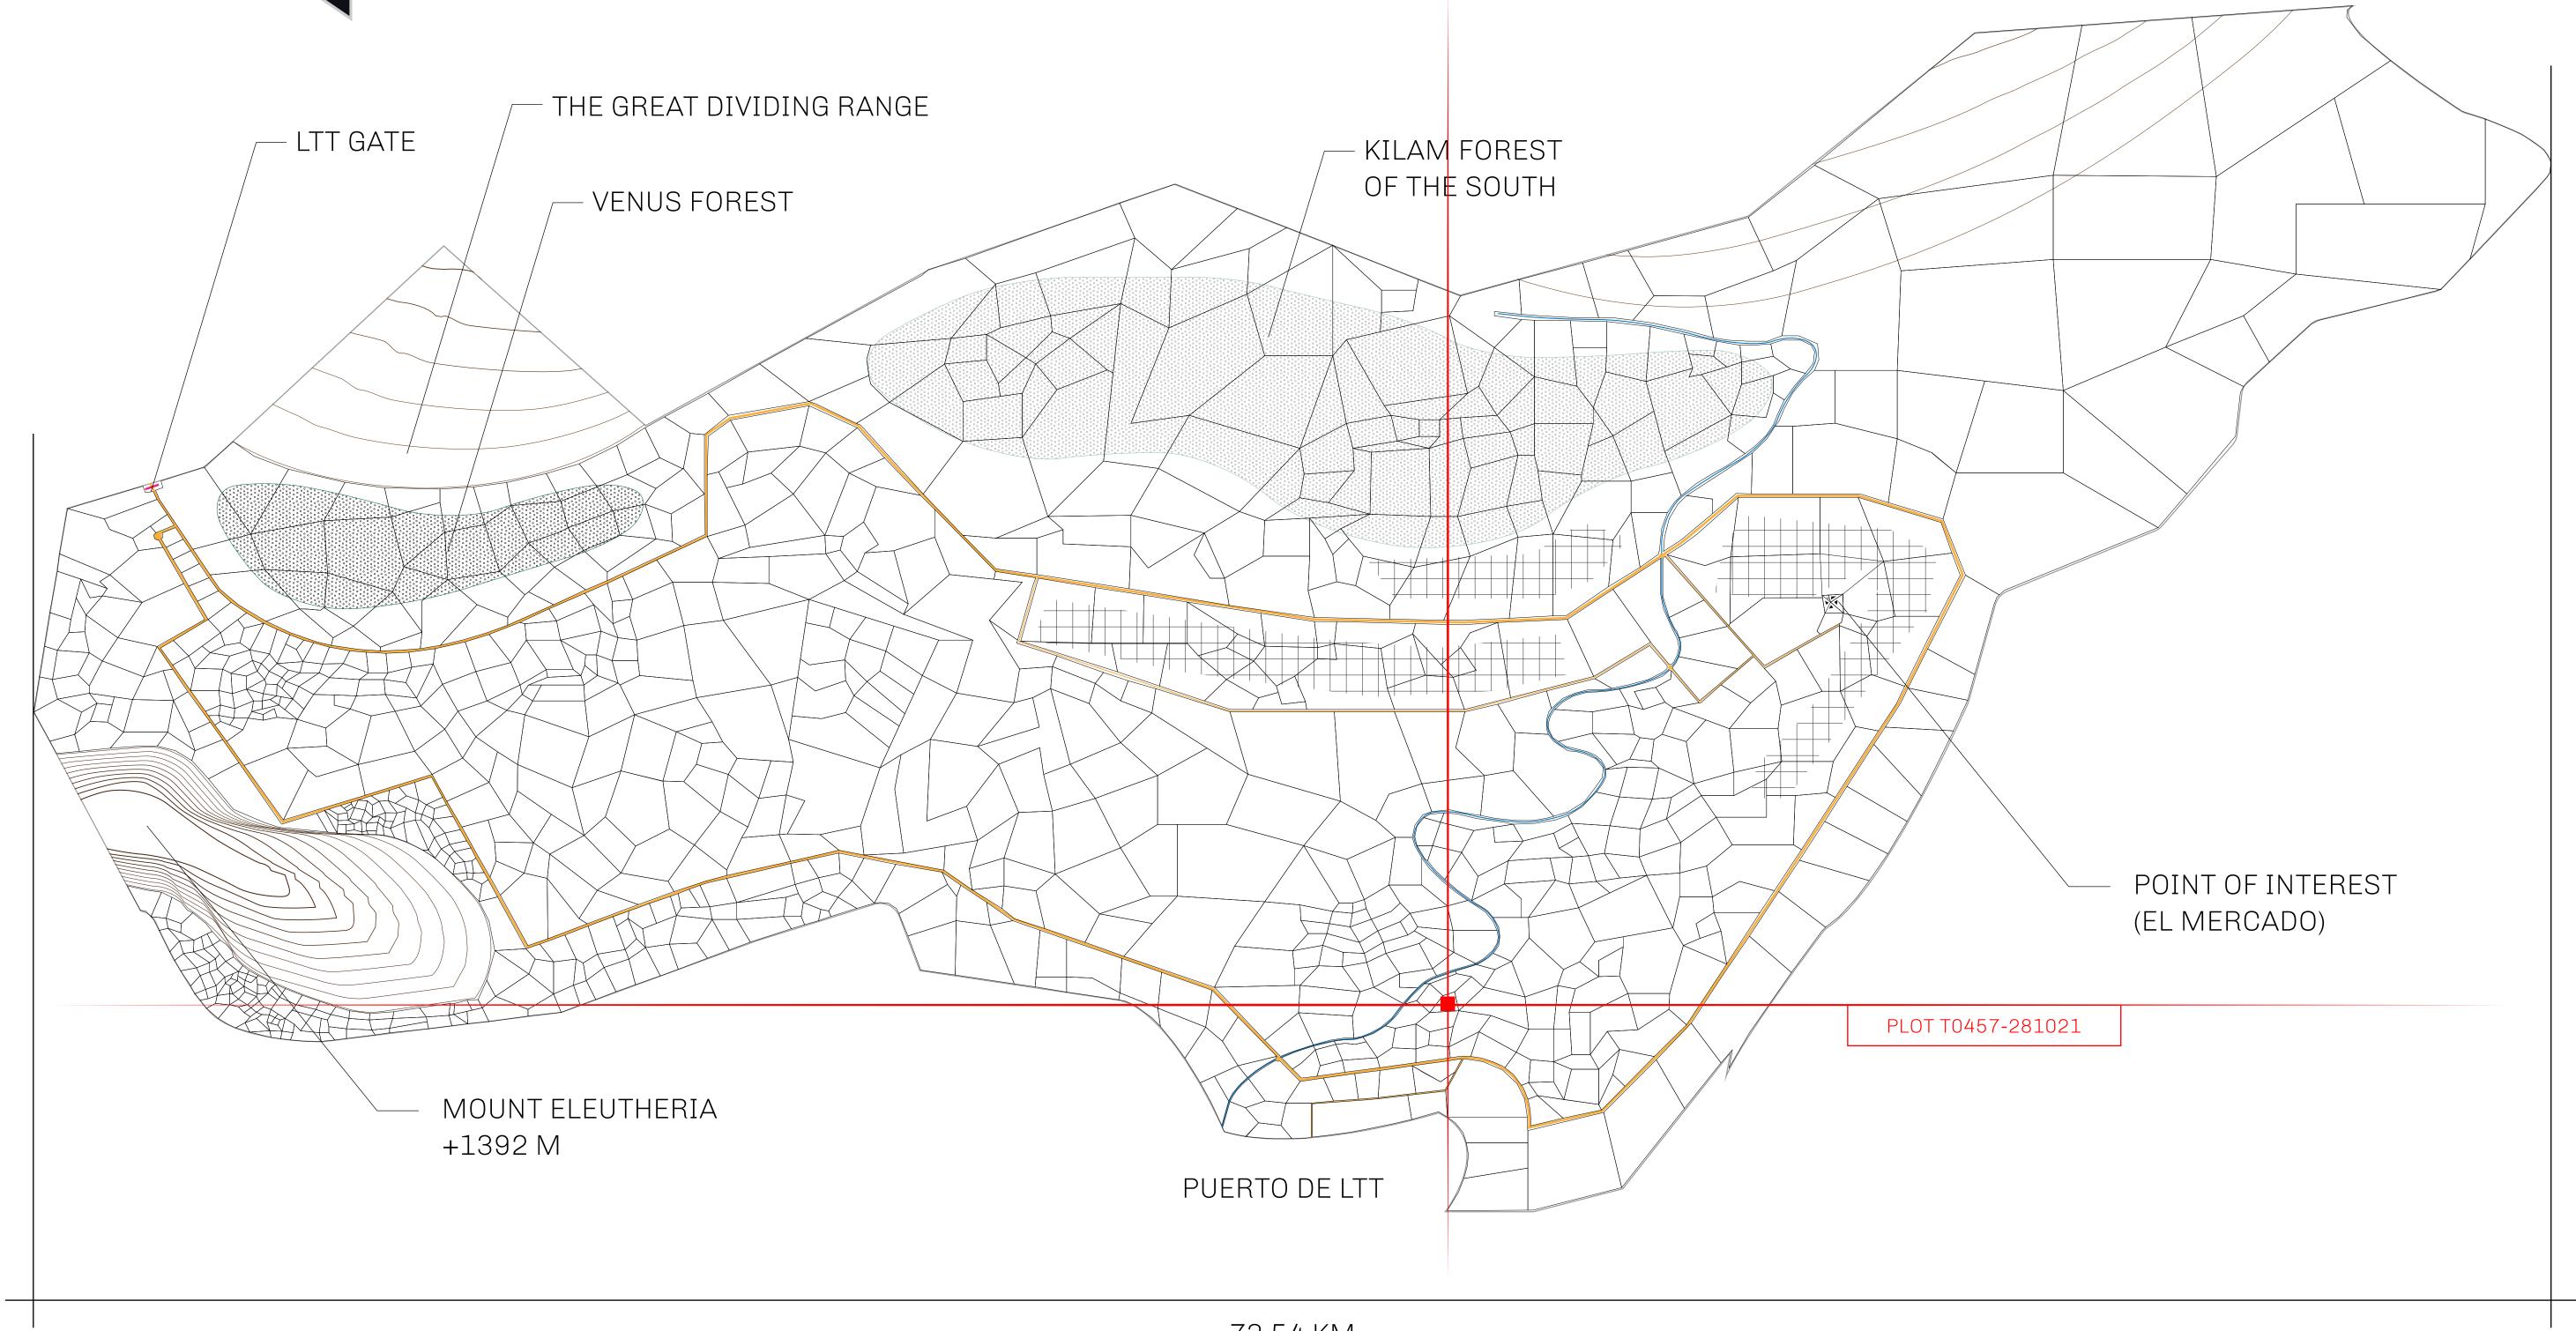

## THE SPANISH ARMADA

The most flamboyant of all of the states, this Spanish-speaking territory houses a clash of cultures. From the LTT trades in the El Mercado district to the solicitations for invites to the Great Empire, and even the traveling Caravans, it is a transient place; people are always on the move on the way to the Great Empire or a trek through the Dividing Range to the Royaume De Satoshi. Commerce uses derivations of LTT such as LTTE, LTTB, and LTTC.

## GEOGRAPHY

COASTLINE BORDERS HIGHEST POINT LOWEST POINT PLOTS SCALE

193.03 KM (119.94 MILES) OCEAN, THE GREAT EMPIRE MT ELEUTHERIA +1392 M PUERTO DE LTT 0 M

1045

1:50000