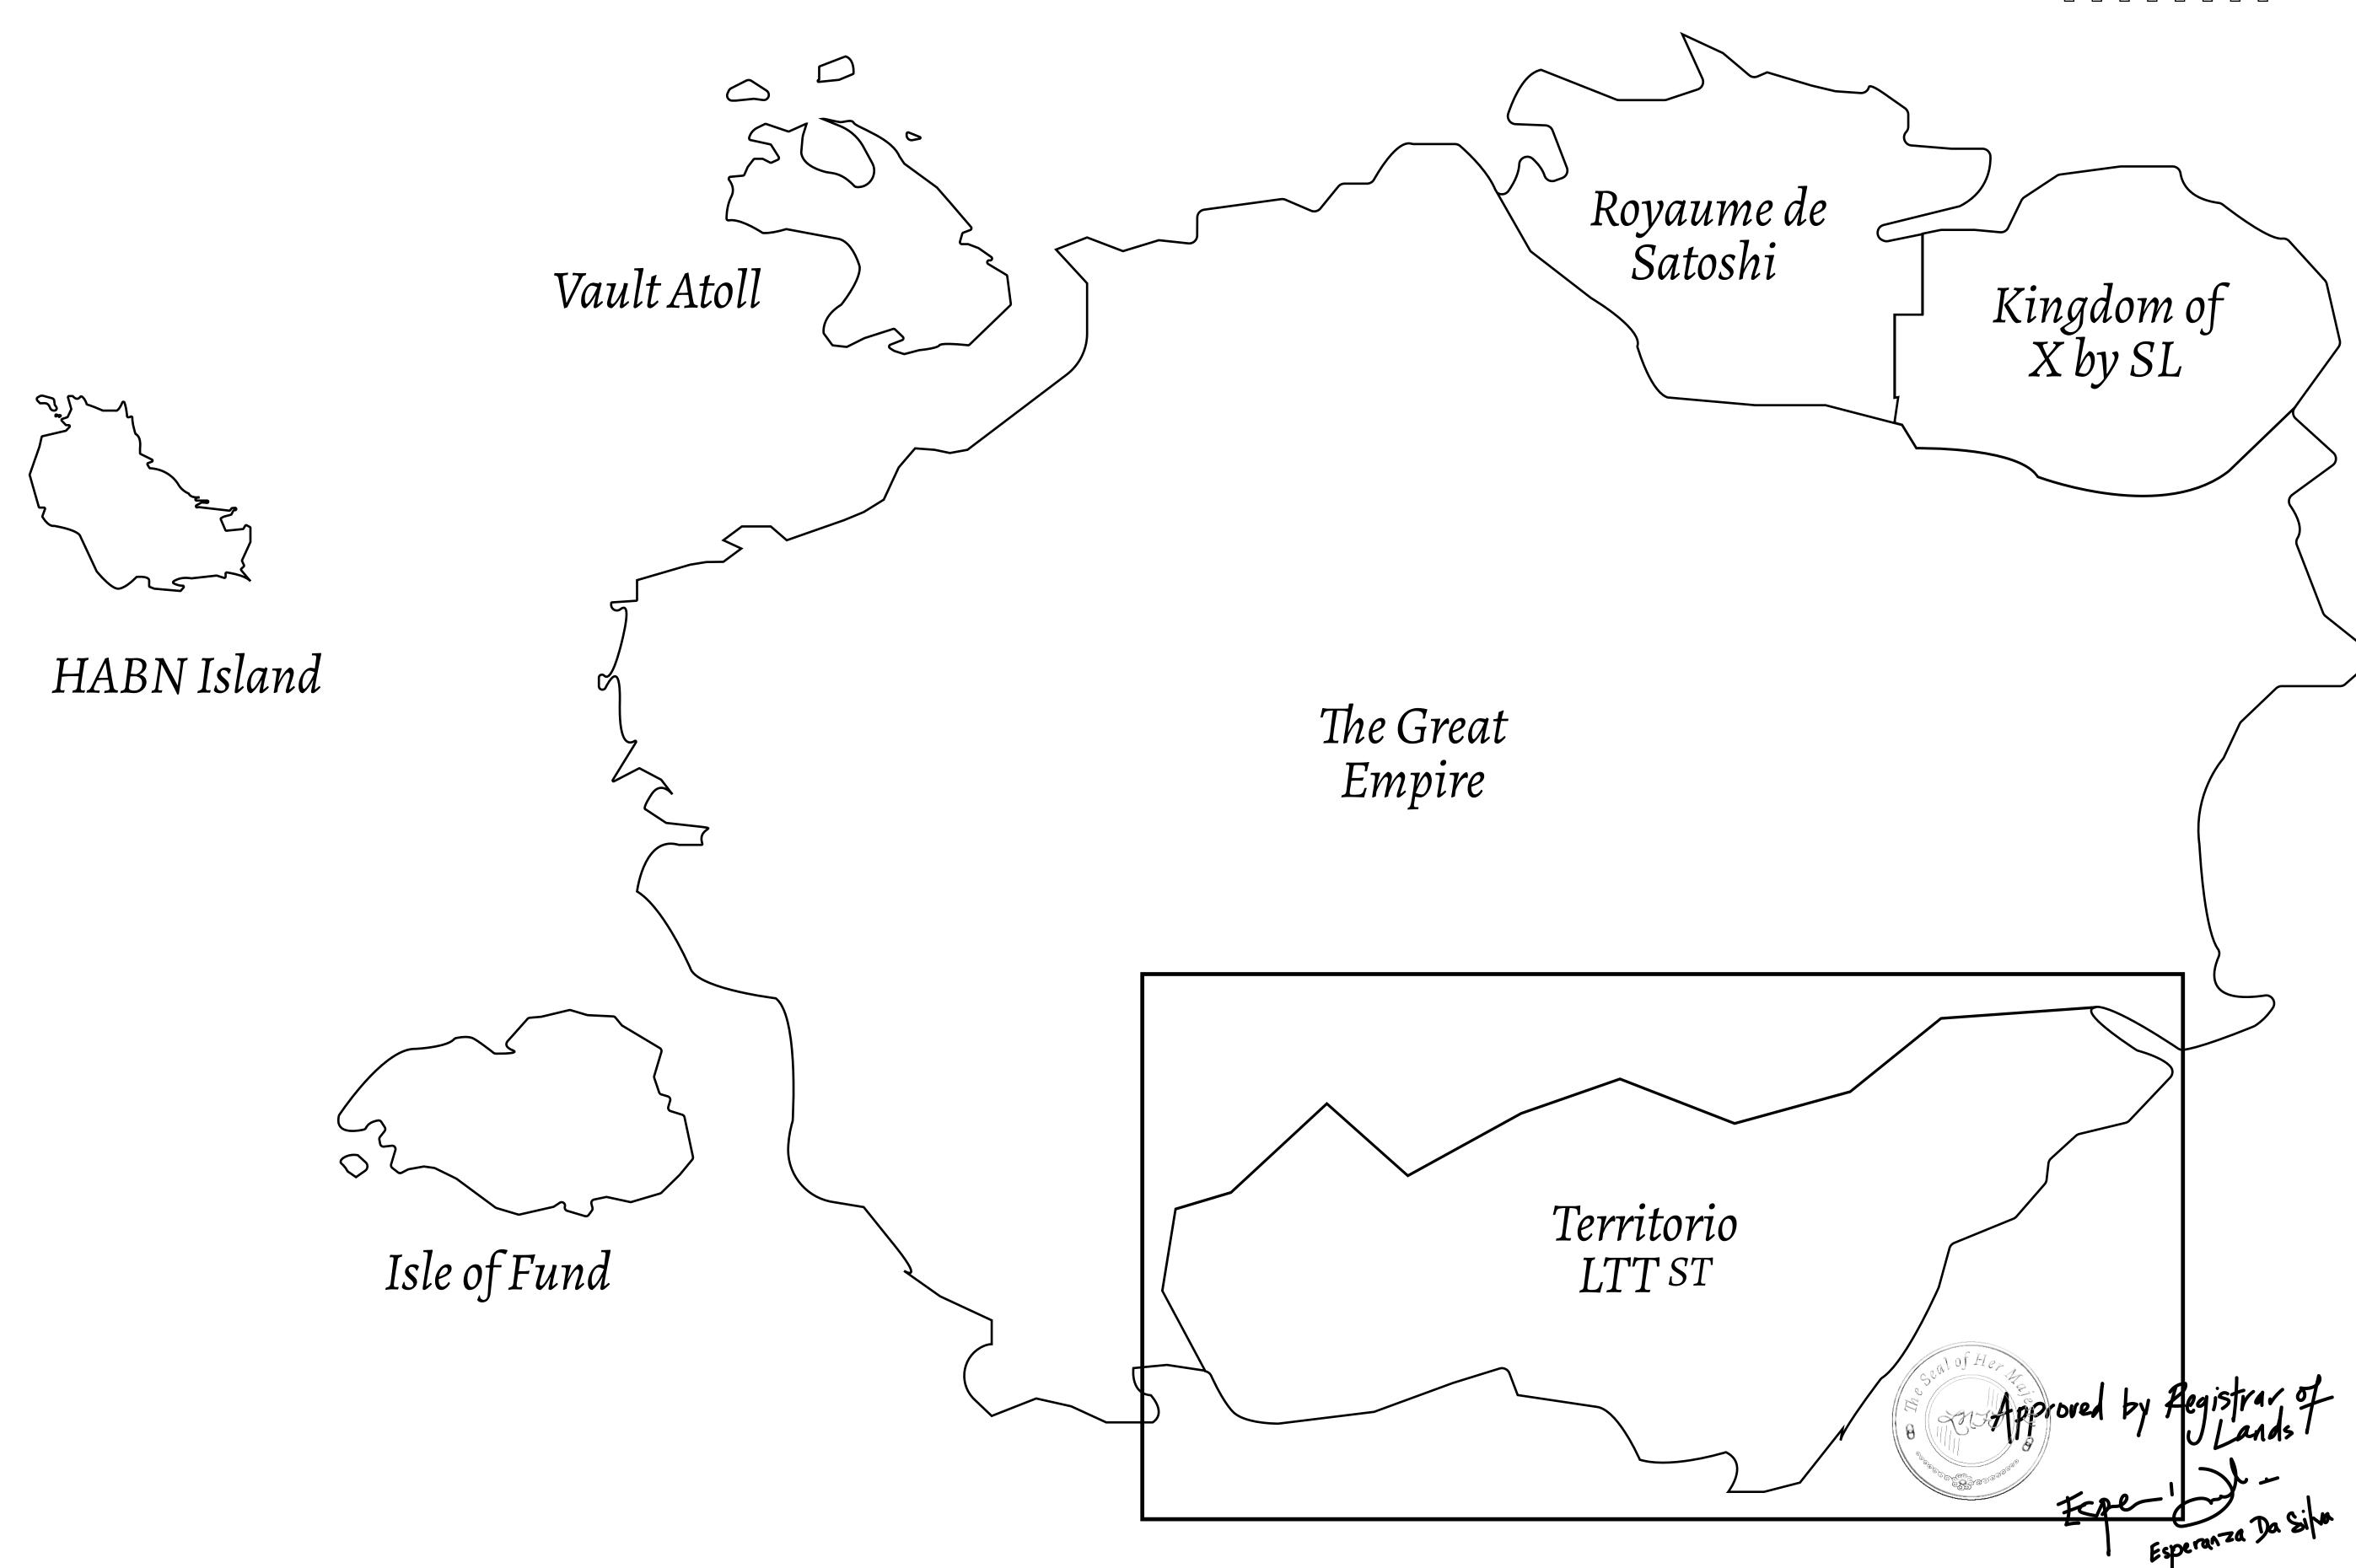

## THE SPANISH ARMADA

The most flamboyant of all of the states, this Spanish-speaking territory houses a clash of cultures. From the LTT trades in the El Mercado district to the solicitations for invites to the Great Empire, and even the traveling Caravans, it is a transient place; people are always on the move on the way to the Great Empire or a trek through the Dividing Range to the Royaume De Satoshi. Commerce uses derivations of LTT such as LTTE, LTTB, and LTTC.

## GEOGRAPHY

COASTLINE BORDERS HIGHEST POINT LOWEST POINT PLOTS SCALE

193.03 KM (119.94 MILES) OCEAN, THE GREAT EMPIRE MT ELEUTHERIA +1392 M PUERTO DE LTT 0 M

1045

1:50000

## H.M. LNFT Land Registry

TITLE NUMBER

TERRITORIO LTT ST

SCALE **1/50000** 

OWNER ENTITLEMENT

Type W-T: Share of 0.1% of all BUN sales (rewarded in Credits) plus 1% of all LTT redeemed based on

number of NFT Stories minted; Mint 4 NFT Stories