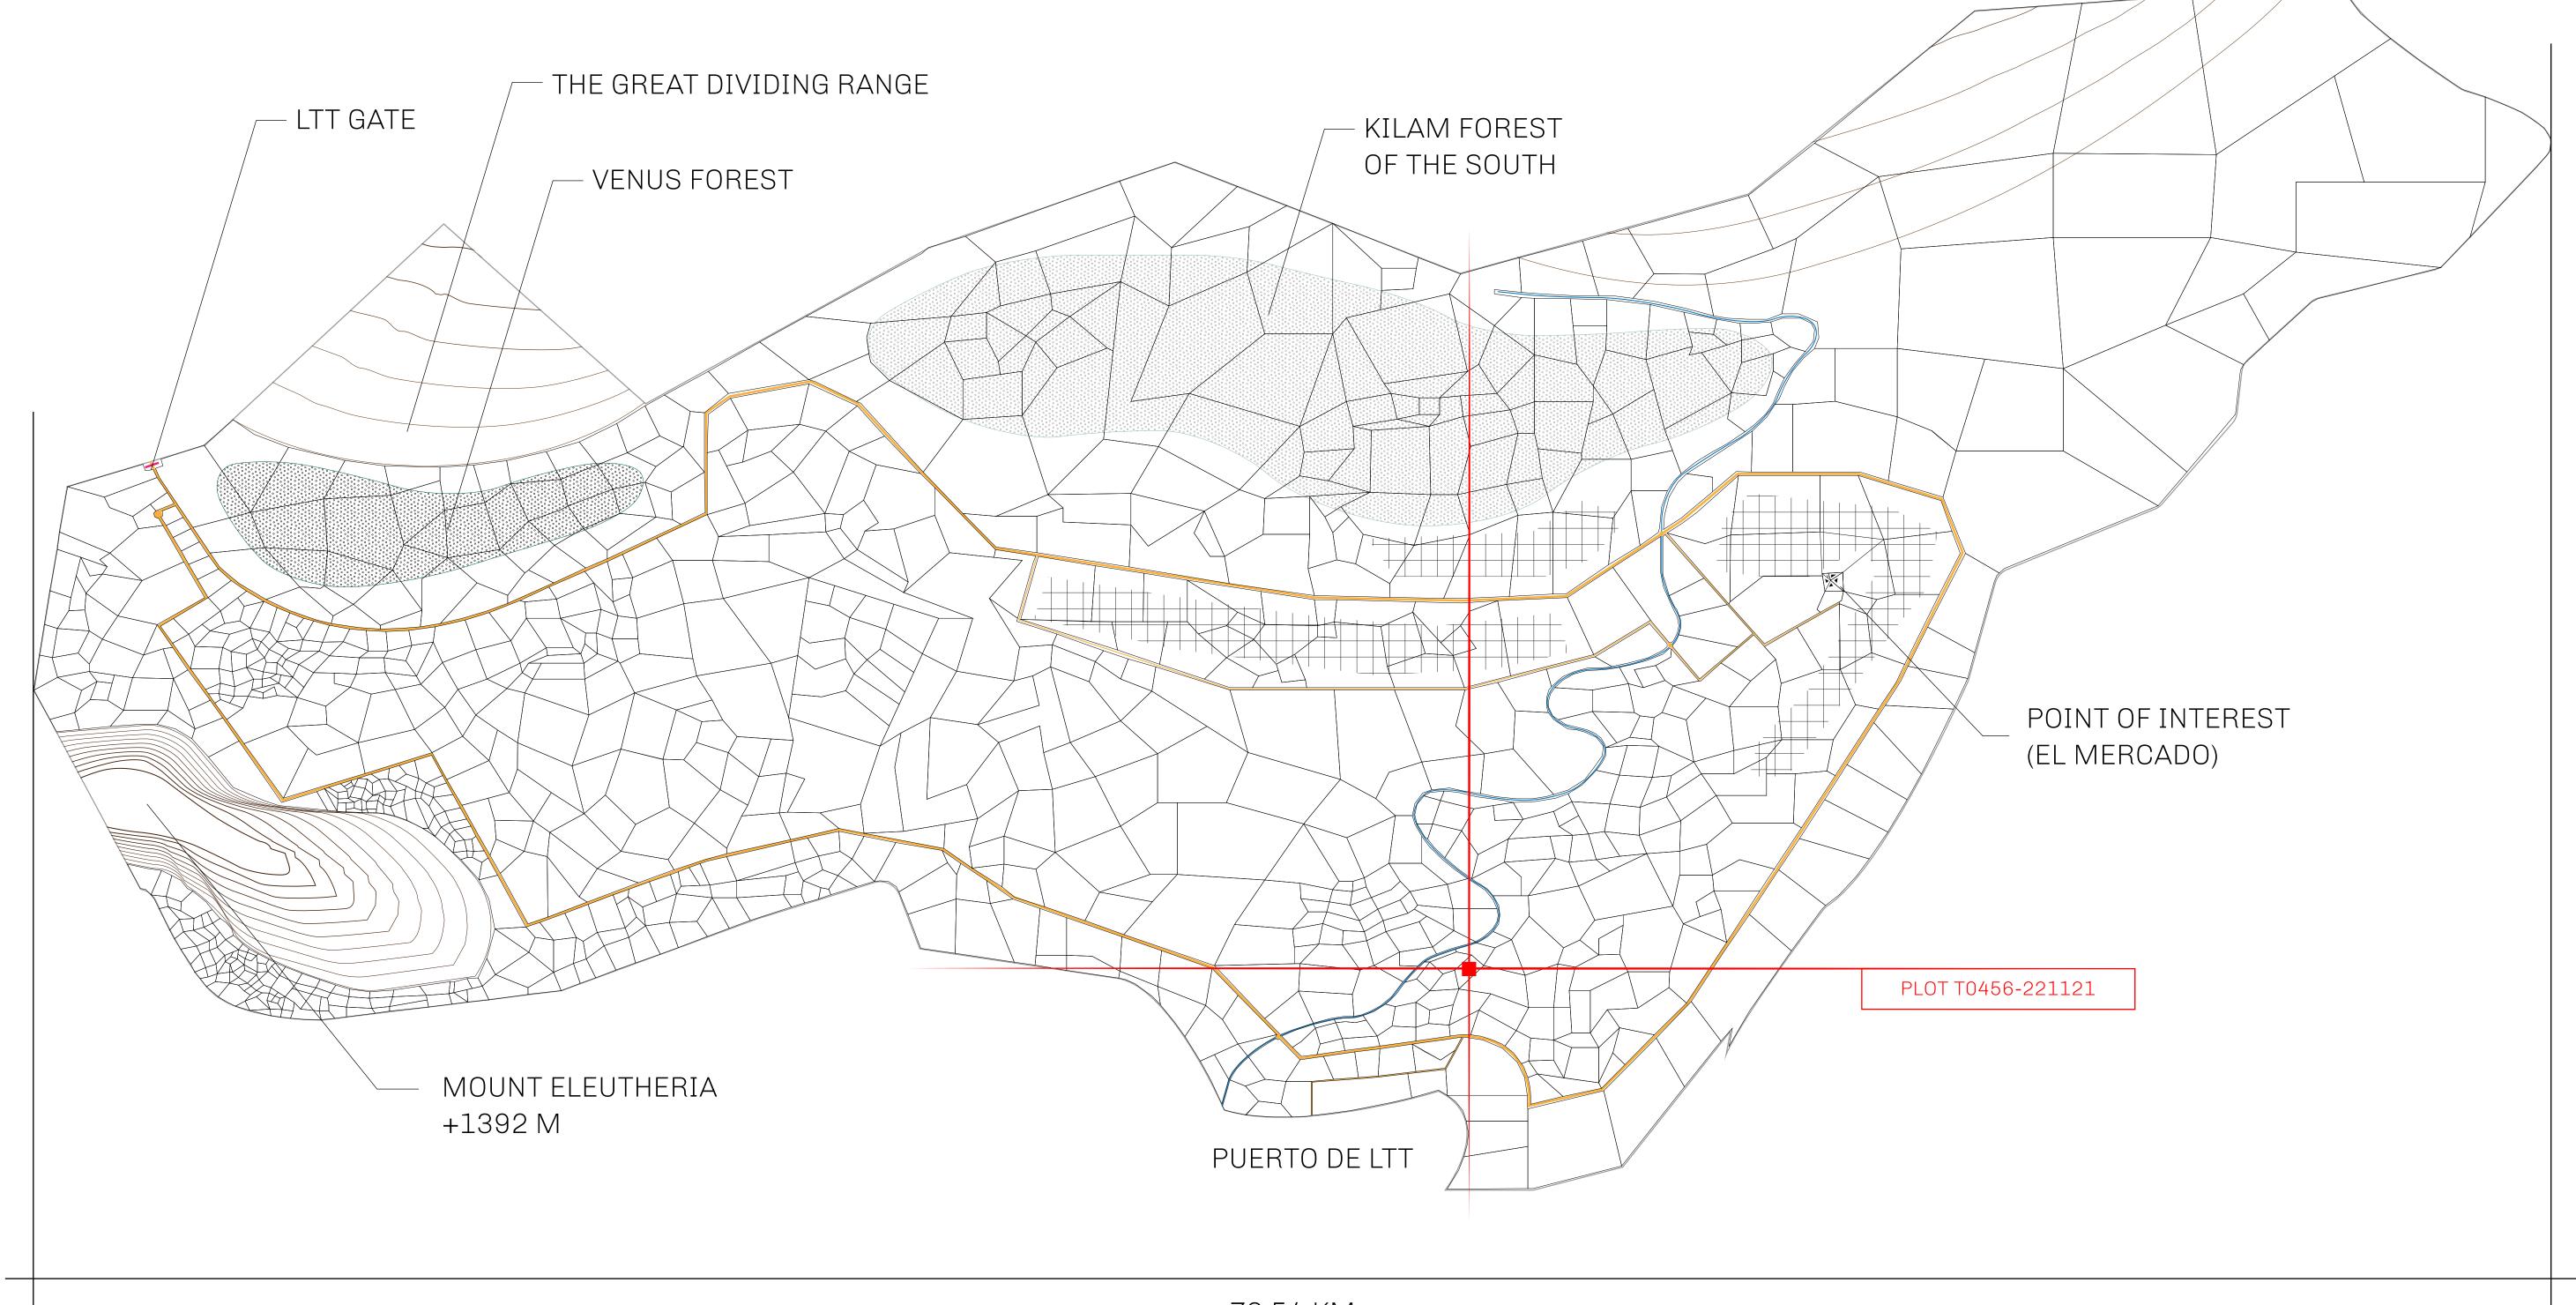

## THE SPANISH ARMADA

The most flamboyant of all of the states, this Spanish-speaking territory houses a clash of cultures. From the LTT trades in the El Mercado district to the solicitations for invites to the Great Empire, and even the traveling Caravans, it is a transient place; people are always on the move on the way to the Great Empire or a trek through the Dividing Range to the Royaume De Satoshi. Commerce uses derivations of LTT such as LTTE, LTTB, and LTTC.

## GEOGRAPHY

COASTLINE
BORDERS
HIGHEST POINT
LOWEST POINT
PLOTS
SCALE

193.03 KM (119.94 MILES)
OCEAN, THE GREAT EMPIRE
MT ELEUTHERIA +1392 M
PUERTO DE LTT 0 M

1045

1:50000

## H.M. LNFT Land Registry

TITLE NUMBER

T0456-221121

ADMINISTRATIVE AREA

TERRITORIO LTT ST

ISSUED 22 November 2021

SCALE **1/50000** 

OWNER ENTITLEMENT