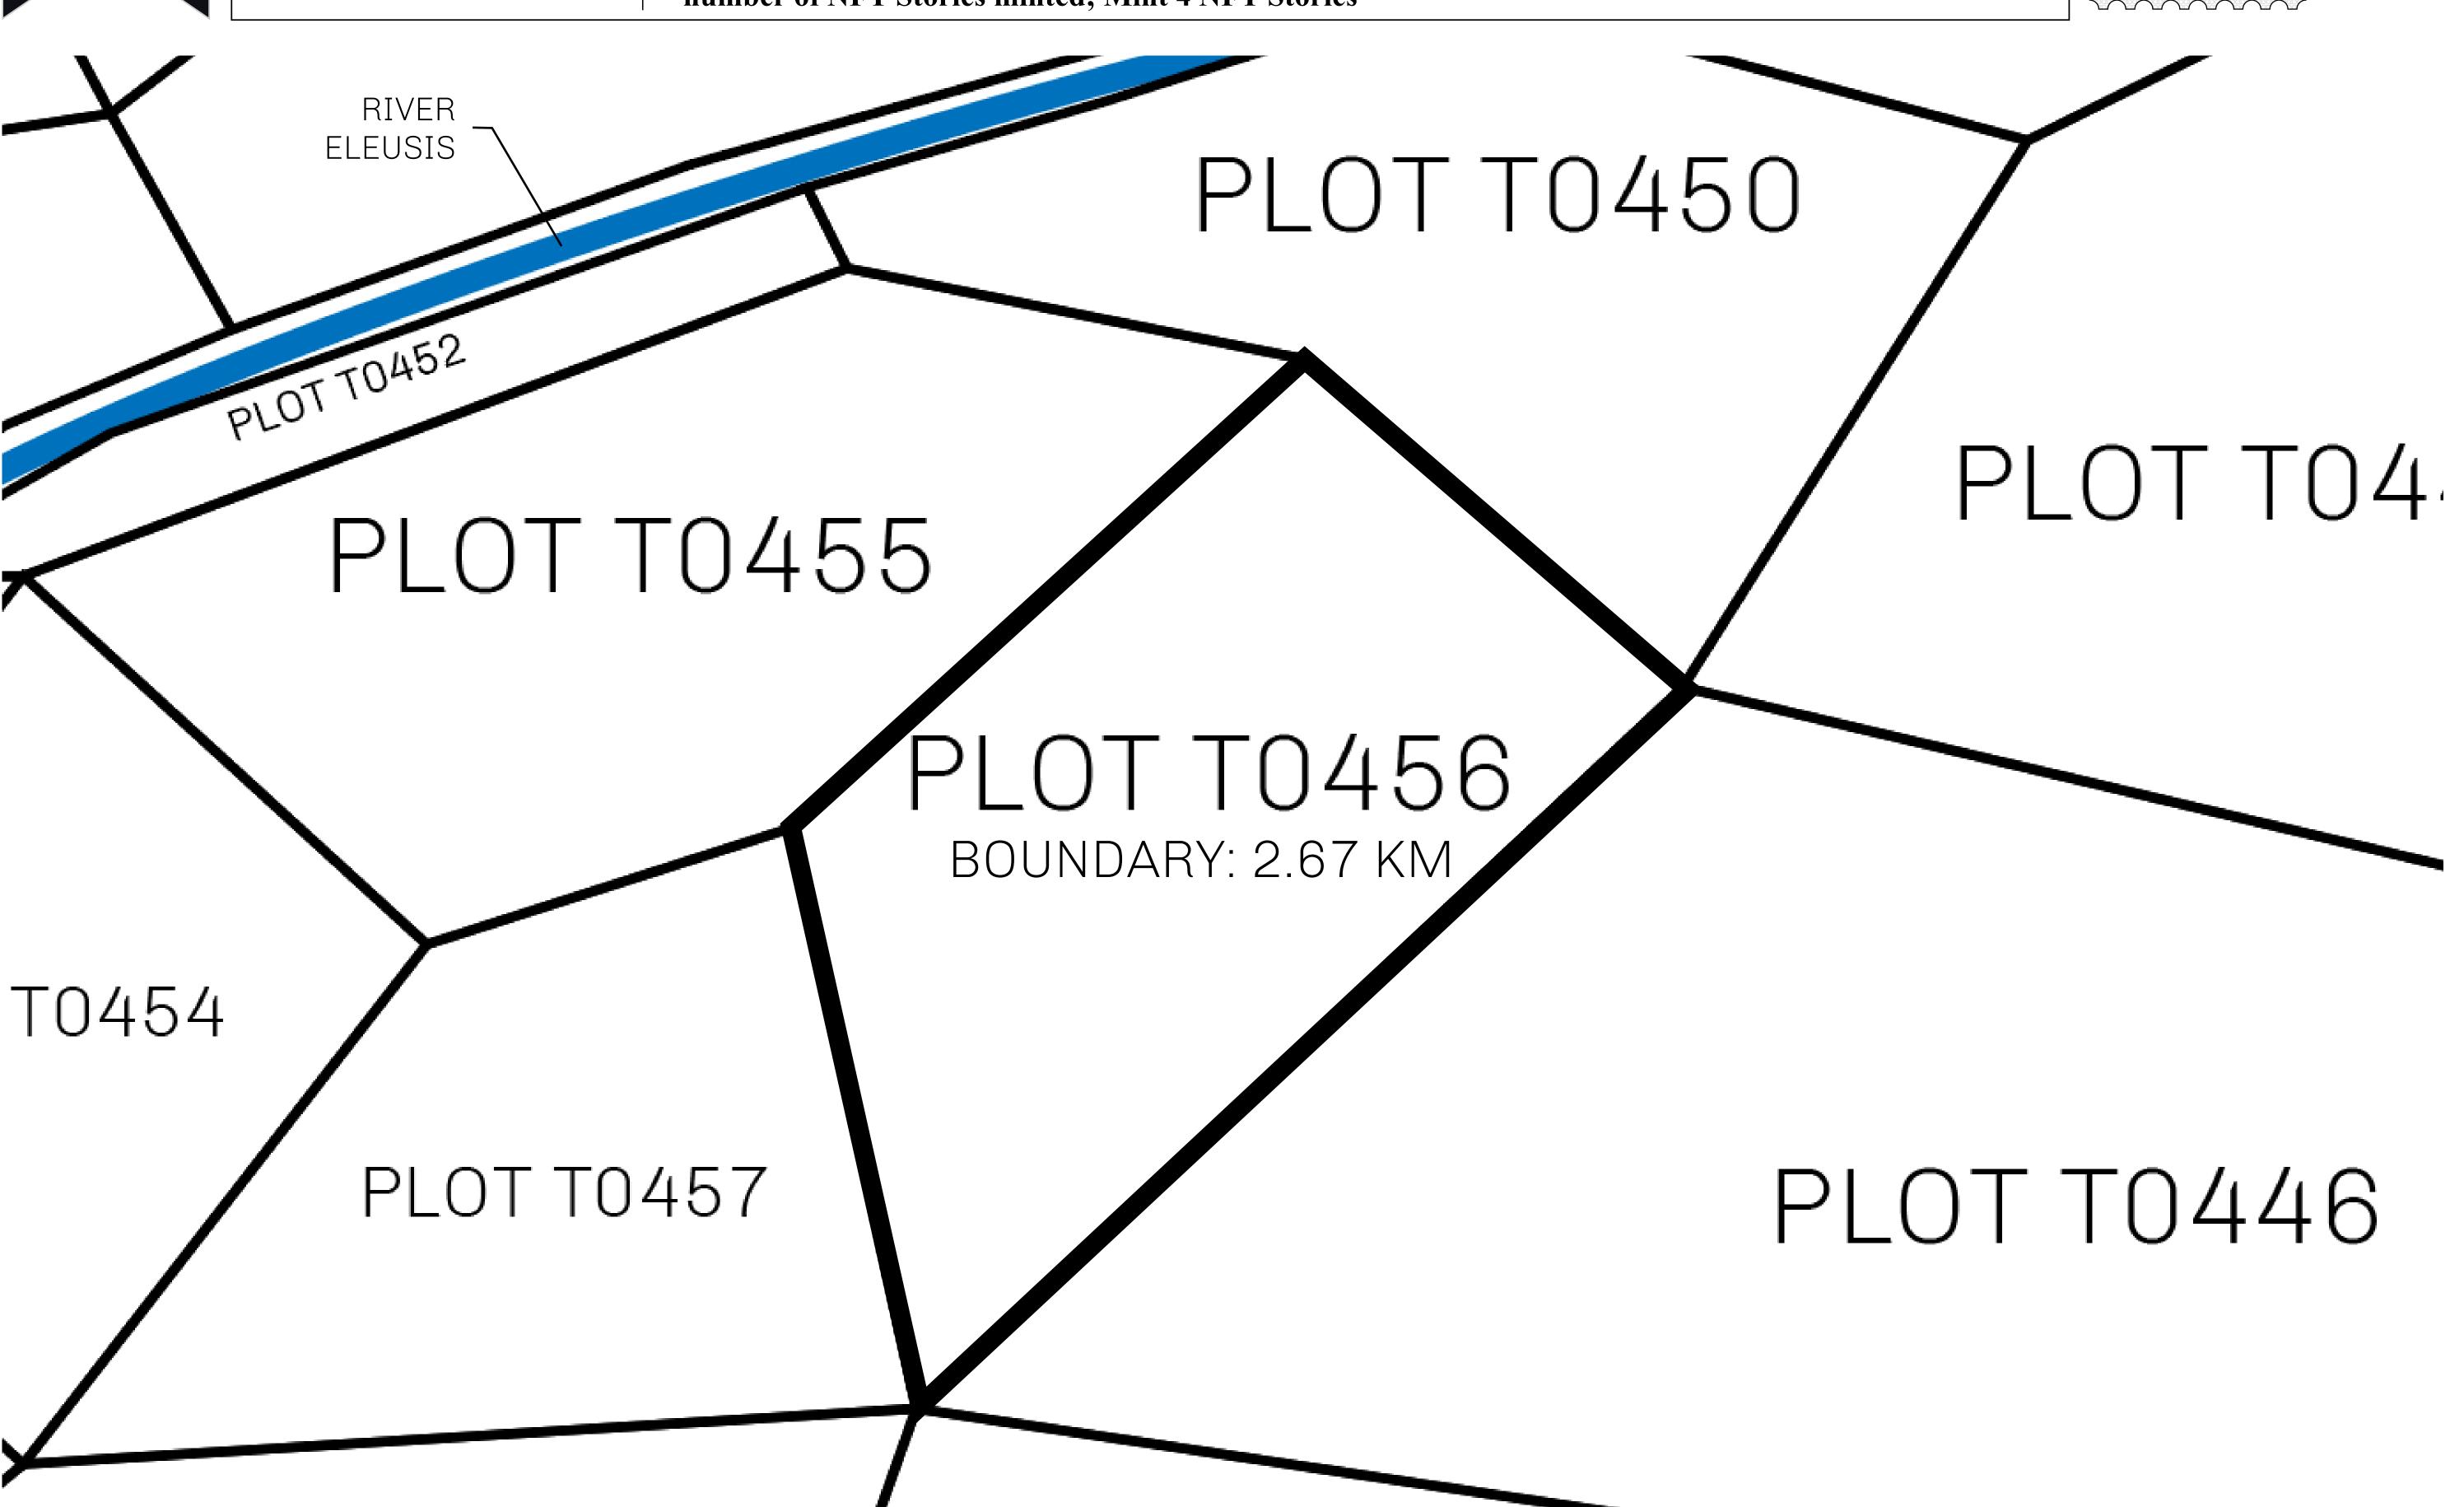

## GEOGRAPHY

COASTLINE
BORDERS
HIGHEST POINT
LOWEST POINT
PLOTS
SCALE

193.03 KM (119.94 MILES)
OCEAN, THE GREAT EMPIRE
MT ELEUTHERIA +1392 M
PUERTO DE LTT 0 M

1045

1:50000

## H.M. LNFT Land Registry

TITLE NUMBER

T0456-221121

ADMINISTRATIVE AREA

TERRITORIO LTT ST

ISSUED 22 November 2021

SCALE **1/50000** 

OWNER ENTITLEMENT